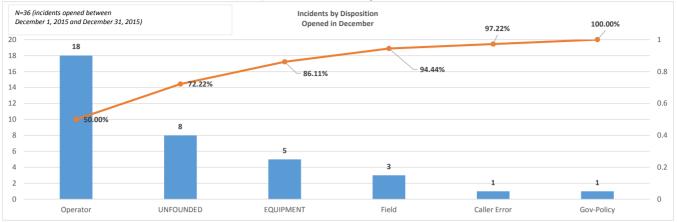

**QUALITY ASSURANCE / DEFECTS** 

| Dispositions | Total | Cum | Cum %   |
|--------------|-------|-----|---------|
| Operator     | 18    | 18  | 50.00%  |
| UNFOUNDED    | 8     | 26  | 72.22%  |
| EQUIPMENT    | 5     | 31  | 86.11%  |
| Field        | 3     | 34  | 94.44%  |
| Caller Error | 1     | 35  | 97.22%  |
| Gov-Policy   | 1     | 36  | 100.00% |