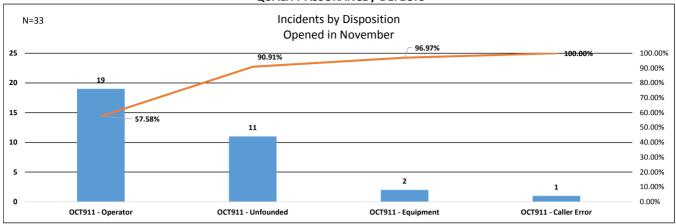

## **QUALITY ASSURANCE / DEFECTS**

| DISPOSITION           | NUMBER | CUMULATIVE | PERCENTAGE |
|-----------------------|--------|------------|------------|
| OCT911 - Operator     | 19     | 19         | 57.58%     |
| OCT911 - UNFOUNDED    | 11     | 30         | 90.91%     |
| OCT911 - EQUIPMENT    | 2      | 32         | 96.97%     |
| OCT911 - Caller Error | 1      | 33         | 100.00%    |
| N =                   | 33     |            |            |