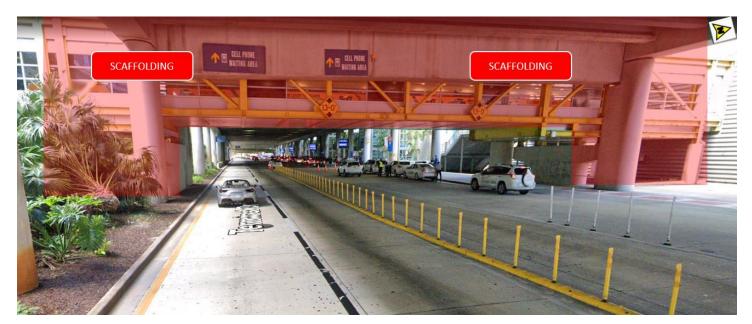

## PEDESTRIAN BRIDGE REHABILITATION

LOCATION: T1 to Rental Car Center Pedestrian Bridge

EXTENDED SCHEDULE: Continues through Thursday, March 14 at 6:00 A.M.

WORK PERFORMED: Contractor will be rehabilitating the exterior portion of the pedestrian bridge connecting Terminal 1 to the Rental Car Center.

**REVISED IMPACT:** 

- Scaffolding will be installed at the pedestrian bridge and remain in place for the duration of the project.
- The bridge between the Rental Care Center and Terminal 1 will remain accessible for pedestrian traffic.