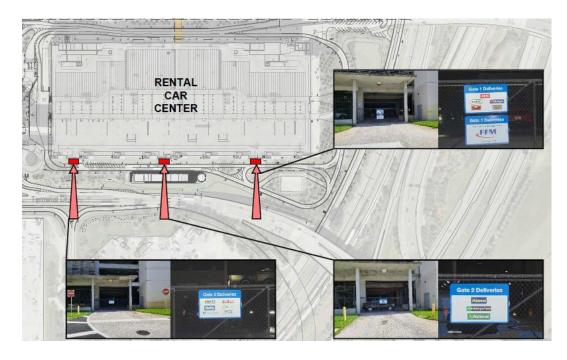

The following are approved Rental Car Center (RCC) delivery locations:

- 1. Gate 100 and Parking Garages Deliveries are permitted at all times.
- 2. Delivery vehicles must be attended at all times.
- 3. All delivery vehicles are subject to security inspection.
- 4. Deliveries are not authorized on the upper level.

All deliveries points are located on the RCC, lower level (600 Terminal Drive) as follows:

- a. Gate #3 approved for deliveries by Hertz, Dollar, Thrifty, and ACE.
- b. Gate #2 approved for deliveries by Alamo, Enterprise, and National.
- c. Gate #1 approved for deliveries by Avis, Payless, Budget, Sixt, Fox, and Fuel Facility Management ("FFM").