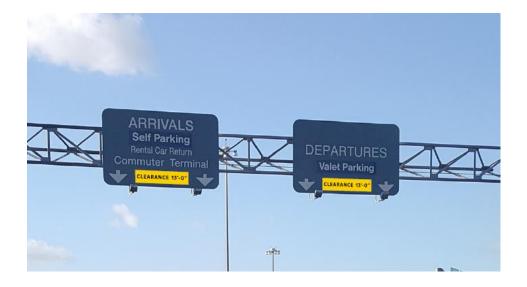

## ARRIVALS AND DEPARTURES LEVEL MAXIMUM CLEARANCE HEIGHT RESTRICTIONS

- The vertical maximum clearance for Fort Lauderdale-Hollywood International Airport Terminal Roadway, arrivals and departures level is thirteen feet (13'0")
- This clearance applies to the entire Terminal Roadway width
- This height clearance applies to all vehicles using the Terminal Roadway, arrivals and departures level