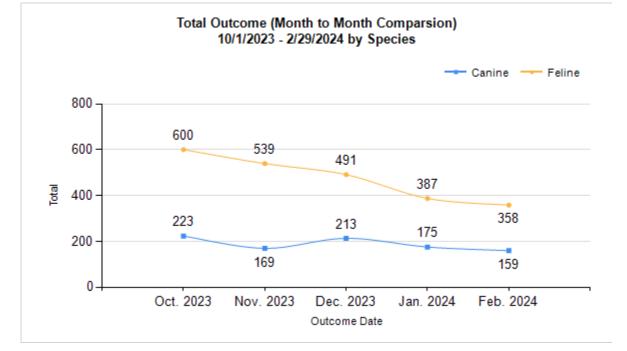

3/1/2024 9:57:15 AM

impounds for crueity cases

& protective custody Other types of admissions

not captured above.

533

Pets born while in care.

| C       | outco | me Statistics Pivoted by Species<br>(10/1/2023 - 2/29/2024 | Month to Month Comparison |           |           |           |           |           |  |
|---------|-------|------------------------------------------------------------|---------------------------|-----------|-----------|-----------|-----------|-----------|--|
| Species |       | Name                                                       | Total                     | Oct. 2023 | Nov. 2023 | Dec. 2023 | Jan. 2024 | Feb. 2024 |  |
| Canine  | н     | Adoption                                                   | 440                       | 100       | 79        | 95        | 91        | 75        |  |
|         | I     | Return to Owner                                            | 182                       | 48        | 34        | 39        | 35        | 26        |  |
|         | J     | Transferred to Another Agency                              | 137                       | 38        | 19        | 38        | 24        | 18        |  |
|         | к     | Return to Field                                            | 0                         | 0         | 0         | 0         | 0         | 0         |  |
|         | L     | Other Live Outcomes                                        | 0                         | 0         | 0         | 0         | 0         | 0         |  |
|         | м     | Subtotal: Live Outcomes                                    | 759                       | 186       | 132       | 172       | 150       | 119       |  |
|         | Ν     | Died in Care                                               | 1                         | 0         | 0         | 0         | 0         | 1         |  |
|         | 0     | Lost in Care                                               | 0                         | 0         | 0         | 0         | 0         | 0         |  |
|         | Р     | Shelter Euthanasia                                         | 153                       | 28        | 31        | 37        | 22        | 35        |  |
|         | Q     | Owner Intended Euthanasia                                  | 26                        | 9         | 6         | 4         | 3         | 4         |  |
|         | R     | Subtotal: Other Outcomes                                   | 180                       | 37        | 37        | 41        | 25        | 40        |  |
|         |       | Canine Total Outcome                                       | 939                       | 223       | 169       | 213       | 175       | 159       |  |
| Feline  | н     | Adoption                                                   | 984                       | 267       | 289       | 248       | 95        | 85        |  |
|         | I     | Return to Owner                                            | 21                        | 6         | 3         | 5         | 2         | 5         |  |
|         | J     | Transferred to Another Agency                              | 52                        | 2         | 3         | 24        | 9         | 14        |  |
|         | к     | Return to Field                                            | 924                       | 215       | 147       | 152       | 210       | 200       |  |
|         | L     | Other Live Outcomes                                        | 0                         | 0         | 0         | 0         | 0         | C         |  |
|         | м     | Subtotal: Live Outcomes                                    | 1,981                     | 490       | 442       | 429       | 316       | 304       |  |
|         | Ν     | Died in Care                                               | 53                        | 29        | 14        | 5         | 4         | 1         |  |
|         | 0     | Lost in Care                                               | 14                        | 0         | 1         | 8         | 5         | C         |  |
|         | Р     | Shelter Euthanasia                                         | 321                       | 81        | 81        | 48        | 59        | 52        |  |
|         | Q     | Owner Intended Euthanasia                                  | 6                         | 0         | 1         | 1         | 3         | 1         |  |
|         | R     | Subtotal: Other Outcomes                                   | 394                       | 110       | 97        | 62        | 71        | 54        |  |
|         |       | Feline Total Outcome                                       | 2,375                     | 600       | 539       | 491       | 387       | 358       |  |
|         | н     | Adoption                                                   | 1,424                     | 367       | 368       | 343       | 186       | 160       |  |
|         | I     | Return to Owner                                            | 203                       | 54        | 37        | 44        | 37        | 31        |  |
|         | J     | Transferred to Another Agency                              | 189                       | 40        | 22        | 62        | 33        | 32        |  |
|         | к     | Return to Field                                            | 924                       | 215       | 147       | 152       | 210       | 200       |  |
|         | L     | Other Live Outcomes                                        | 0                         | 0         | 0         | 0         | 0         | C         |  |
|         | N     | Died in Care                                               | 54                        | 29        | 14        | 5         | 4         | 2         |  |
|         | 0     | Lost in Care                                               | 14                        | 0         | 1         | 8         | 5         |           |  |
|         | P     | Shelter Euthanasia                                         | 474                       |           |           |           |           |           |  |
|         | -     | Owner Intended Euthanasia                                  | 32                        |           |           |           |           |           |  |
|         | Q     | ·                                                          |                           |           |           |           |           |           |  |
|         | S     | Total Outcome                                              | 3,314                     | 823       | 708       | 704       | 562       | 517       |  |
|         |       |                                                            |                           |           |           |           |           |           |  |