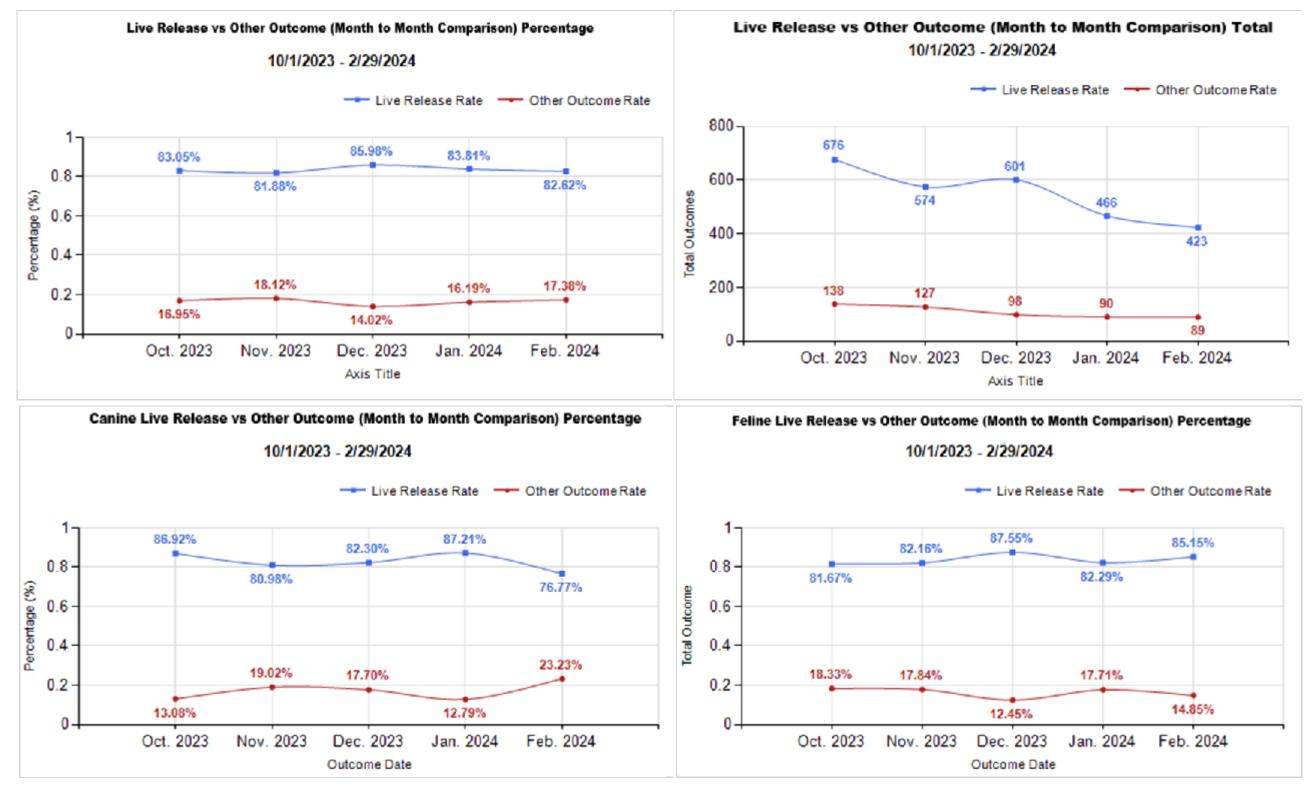

|   | Intake & Outcome Statistics                                                          |        |        |                  | Month to Month Comparison |           |                  |                  |                  |  |
|---|--------------------------------------------------------------------------------------|--------|--------|------------------|---------------------------|-----------|------------------|------------------|------------------|--|
|   | (10/1/2023 - 2/29/2024)<br>Pivoted by Intake & Outcome                               | Feline | Canine | Total            | Oct. 2023                 | Nov. 2023 | Dec. 2023        | Jan. 2024        | Feb. 2024        |  |
|   | LIVE INTAKE                                                                          |        |        |                  |                           |           |                  |                  |                  |  |
| в | Stray/At Large                                                                       | 2,040  | 704    | 2,744            | 718                       | 542       | 474              | 533              | 477              |  |
| С | Relinquished by Owner                                                                | 83     | 102    | 185              | 35                        | 38        | 59               | 29               | 24               |  |
| D | Owner Intended Euthanasia                                                            | 6      | 8      | 14               | 5                         | 1         | 2                | 2                |                  |  |
| Е | Transferred in from Agency (In State)                                                | 0      | 0      | 0                | 0                         | 0         | 0                | 0                |                  |  |
| Е | Transferred in from Agency (Out of State)                                            | 0      | 0      | 0                | 0                         | 0         | 0                | 0                | (                |  |
| F | Cruelty/Confiscate (Other Intakes)                                                   | 32     | 83     | 115              | 26                        | 27        | 13               | 16               | 3                |  |
| F | Born in the Shelter (Other Intakes)                                                  | 0      | 1      | 1                | 0                         | 1         | 0                | 0                |                  |  |
| F | Returns (Other Intakes)                                                              | 15     | 18     | 33               | 7                         | 11        | 4                | 5                |                  |  |
| G | Total Live Intake<br>[B+C+D+E+F]                                                     | 2,176  | 916    | 3,092            | 791                       | 620       | 552              | 585              | 54               |  |
|   | OUTCOMES                                                                             |        |        |                  |                           |           |                  |                  |                  |  |
| Н | Adoption                                                                             | 984    | 440    | 1,424            | 367                       | 368       | 343              | 186              | 16               |  |
| I | Return to Owner                                                                      | 21     | 182    | 203              | 54                        | 37        | 44               | 37               | 3                |  |
| J | Transferred to Another Agency                                                        | 52     | 137    | 189              | 40                        | 22        | 62               | 33               | 3                |  |
| Κ | Return to Field                                                                      | 924    | 0      | 924              | 215                       | 147       | 152              | 210              | 20               |  |
| L | Other Live Outcomes                                                                  | 0      | 0      | 0                | 0                         | 0         | 0                | 0                |                  |  |
| Μ | Subtotal: Live Outcomes<br>[H+I+J+K+L]                                               | 1,981  | 759    | 2,740            | 676                       | 574       | 601              | 466              | 42               |  |
| Ν | Died in Care                                                                         | 53     | 1      | 54               | 29                        | 14        | 5                | 4                |                  |  |
| 0 | Lost in Care                                                                         | 14     | 0      | 14               | 0                         | 1         | 8                | 5                |                  |  |
| Ρ | Shelter Euthanasia                                                                   | 321    | 153    | 474              | 109                       | 112       | 85               | 81               | 8                |  |
| Q | Owner Intended Euthanasia                                                            | 6      | 26     | 32               | 9                         | 7         | 5                | 6                |                  |  |
| R | Subtotal: Other Outcomes<br>[N+O+P+Q]                                                | 394    | 180    | 574              | 147                       | 134       | 103              | 96               | 9                |  |
| S | Total Outcomes<br>[ M + R ]                                                          | 2,375  | 939    | 3,314            | 823                       | 708       | 704              | 562              | 51               |  |
|   | Asilomar "Lite" Live Release Rate:                                                   | 83.62% | 83.13% | 83.49%           | 83.05%                    | 81.88%    | 85.98%           | 83.81%           | 82.62%           |  |
|   | Canine Asilomar "Lite" Live Release Rate<br>Feline Asilomar "Lite" Live Release Rate |        |        | 83.13%<br>83.62% | 86.92%<br>81.67%          |           | 82.30%<br>87.55% | 87.21%<br>82.29% | 76.77°<br>85.15° |  |
|   |                                                                                      |        |        |                  |                           |           |                  |                  |                  |  |

Formula: M / (S subtract Q) 2,740 / ( 3,314 subtract 32 ) = 83.49%

<sup>3/1/2024 9:57:15</sup> AM

|         | Intake | Statistics Pivoted by Species (10/1/2023 - 2/29/2024) |       |           | Month to  | Month Co  | mparison  |           |
|---------|--------|-------------------------------------------------------|-------|-----------|-----------|-----------|-----------|-----------|
| Species |        | Name                                                  | Total | Oct. 2023 | Nov. 2023 | Dec. 2023 | Jan. 2024 | Feb. 2024 |
| Feline  | В      | Stray/At Large                                        | 2,040 | 553       | 410       | 329       | 392       | 356       |
|         | С      | Relinquished by Owner                                 | 83    | 13        | 15        | 36        | 10        | g         |
|         | D      | Owner Intended Euthanasia                             | 6     | 0         | 0         | 2         | 2         | 2         |
|         | E      | Transferred in from Agency (In State)                 | 0     | 0         | 0         | 0         | 0         | C         |
|         | E      | Transferred in from Agency (Out of State)             | 0     | 0         | 0         | 0         | 0         | C         |
|         | F      | Cruelty/Confiscate (Other Intakes)                    | 32    | 8         | 8         | 1         | 4         | 11        |
|         | F      | Returns (Other Intakes)                               | 15    | 4         | 7         | 2         | 1         | 1         |
|         | F      | Born in the Shelter (Other Intakes)                   | 0     | 0         | 0         | 0         | 0         | C         |
|         |        | Feline Live Intake                                    | 2,176 | 578       | 440       | 370       | 409       | 379       |
| Canine  | В      | Stray/At Large                                        | 704   | 165       | 132       | 145       | 141       | 121       |
|         | С      | Relinquished by Owner                                 | 102   | 22        | 23        | 23        | 19        | 15        |
|         | D      | Owner Intended Euthanasia                             | 8     | 5         | 1         | 0         | 0         | 2         |
|         | E      | Transferred in from Agency (Out of State)             | 0     | 0         | 0         | 0         | 0         | C         |
|         | E      | Transferred in from Agency (In State)                 | 0     | 0         | 0         | 0         | 0         | C         |
|         | F      | Cruelty/Confiscate (Other Intakes)                    | 83    | 18        | 19        | 12        | 12        | 22        |
|         | F      | Returns (Other Intakes)                               | 18    | 3         | 4         | 2         | 4         | Ę         |
|         | F      | Born in the Shelter (Other Intakes)                   | 1     | 0         | 1         | 0         | 0         | (         |
|         |        | Canine Live Intake                                    | 916   | 213       | 180       | 182       | 176       | 165       |
|         | В      | Stray/At Large                                        | 2,744 | 718       | 542       | 474       | 533       | 477       |
|         | С      | Relinquished by Owner                                 | 185   | 35        | 38        | 59        | 29        | 24        |
|         | D      | Owner Intended Euthanasia                             | 14    | 5         | 1         | 2         | 2         | 4         |
|         | E      | Transferred in from Agency (In State)                 | 0     | 0         | 0         | 0         | 0         | C         |
|         | E      | Transferred in from Agency (Out of State)             | 0     | 0         | 0         | 0         | 0         | C         |
|         | F      | Cruelty/Confiscate (Other Intakes)                    | 115   | 26        | 27        | 13        | 16        | 33        |
|         | F      | Returns (Other Intakes)                               | 33    | 7         | 11        | 4         | 5         | 6         |
|         | F      | Born in the Shelter (Other Intakes)                   | 1     | 0         | 1         | 0         | 0         | C         |
|         | G      | Total Live Intake                                     | 3,092 | 791       | 620       | 552       | 585       | 544       |

Formula: M / (S subtract Q) 2,740 / ( 3,314 subtract 32 ) = 83.49%