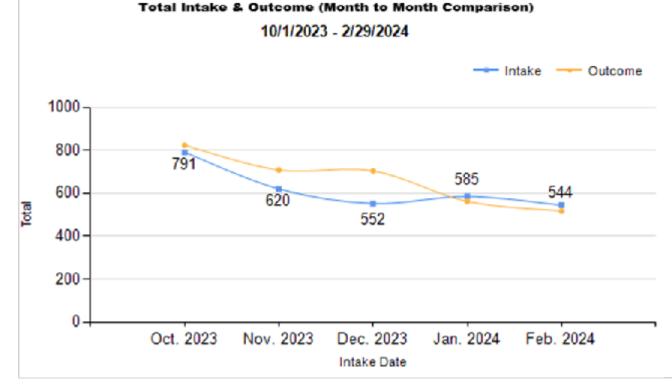

|   | Intake & Outcome Statistics                                                          |        |        |                  | Month to Month Comparison |           |                  |                  |                  |  |
|---|--------------------------------------------------------------------------------------|--------|--------|------------------|---------------------------|-----------|------------------|------------------|------------------|--|
|   | (10/1/2023 - 2/29/2024)<br>Pivoted by Intake & Outcome                               | Feline | Canine | Total            | Oct. 2023                 | Nov. 2023 | Dec. 2023        | Jan. 2024        | Feb. 2024        |  |
|   | LIVE INTAKE                                                                          |        |        |                  |                           |           |                  |                  |                  |  |
| в | Stray/At Large                                                                       | 2,040  | 704    | 2,744            | 718                       | 542       | 474              | 533              | 477              |  |
| С | Relinquished by Owner                                                                | 83     | 102    | 185              | 35                        | 38        | 59               | 29               | 24               |  |
| D | Owner Intended Euthanasia                                                            | 6      | 8      | 14               | 5                         | 1         | 2                | 2                |                  |  |
| Е | Transferred in from Agency (In State)                                                | 0      | 0      | 0                | 0                         | 0         | 0                | 0                |                  |  |
| Е | Transferred in from Agency (Out of State)                                            | 0      | 0      | 0                | 0                         | 0         | 0                | 0                | (                |  |
| F | Cruelty/Confiscate (Other Intakes)                                                   | 32     | 83     | 115              | 26                        | 27        | 13               | 16               | 3                |  |
| F | Born in the Shelter (Other Intakes)                                                  | 0      | 1      | 1                | 0                         | 1         | 0                | 0                |                  |  |
| F | Returns (Other Intakes)                                                              | 15     | 18     | 33               | 7                         | 11        | 4                | 5                |                  |  |
| G | Total Live Intake<br>[B+C+D+E+F]                                                     | 2,176  | 916    | 3,092            | 791                       | 620       | 552              | 585              | 54               |  |
|   | OUTCOMES                                                                             |        |        |                  |                           |           |                  |                  |                  |  |
| Н | Adoption                                                                             | 984    | 440    | 1,424            | 367                       | 368       | 343              | 186              | 16               |  |
| I | Return to Owner                                                                      | 21     | 182    | 203              | 54                        | 37        | 44               | 37               | 3                |  |
| J | Transferred to Another Agency                                                        | 52     | 137    | 189              | 40                        | 22        | 62               | 33               | 3                |  |
| Κ | Return to Field                                                                      | 924    | 0      | 924              | 215                       | 147       | 152              | 210              | 20               |  |
| L | Other Live Outcomes                                                                  | 0      | 0      | 0                | 0                         | 0         | 0                | 0                |                  |  |
| Μ | Subtotal: Live Outcomes<br>[H+I+J+K+L]                                               | 1,981  | 759    | 2,740            | 676                       | 574       | 601              | 466              | 42               |  |
| Ν | Died in Care                                                                         | 53     | 1      | 54               | 29                        | 14        | 5                | 4                |                  |  |
| 0 | Lost in Care                                                                         | 14     | 0      | 14               | 0                         | 1         | 8                | 5                |                  |  |
| Ρ | Shelter Euthanasia                                                                   | 321    | 153    | 474              | 109                       | 112       | 85               | 81               | 8                |  |
| Q | Owner Intended Euthanasia                                                            | 6      | 26     | 32               | 9                         | 7         | 5                | 6                |                  |  |
| R | Subtotal: Other Outcomes<br>[N+O+P+Q]                                                | 394    | 180    | 574              | 147                       | 134       | 103              | 96               | 9                |  |
| S | Total Outcomes<br>[ M + R ]                                                          | 2,375  | 939    | 3,314            | 823                       | 708       | 704              | 562              | 51               |  |
|   | Asilomar "Lite" Live Release Rate:                                                   | 83.62% | 83.13% | 83.49%           | 83.05%                    | 81.88%    | 85.98%           | 83.81%           | 82.62%           |  |
|   | Canine Asilomar "Lite" Live Release Rate<br>Feline Asilomar "Lite" Live Release Rate |        |        | 83.13%<br>83.62% | 86.92%<br>81.67%          |           | 82.30%<br>87.55% | 87.21%<br>82.29% | 76.77°<br>85.15° |  |
|   |                                                                                      |        |        |                  |                           |           |                  |                  |                  |  |

3/1/2024 9:57:15 AM

impounds for crueity cases

& protective custody Other types of admissions

not captured above.

533

Pets born while in care.

| C       | outco | me Statistics Pivoted by Species<br>(10/1/2023 - 2/29/2024 | Month to Month Comparison |           |           |           |           |           |  |
|---------|-------|------------------------------------------------------------|---------------------------|-----------|-----------|-----------|-----------|-----------|--|
| Species |       | Name                                                       | Total                     | Oct. 2023 | Nov. 2023 | Dec. 2023 | Jan. 2024 | Feb. 2024 |  |
| Canine  | н     | Adoption                                                   | 440                       | 100       | 79        | 95        | 91        | 75        |  |
|         | I     | Return to Owner                                            | 182                       | 48        | 34        | 39        | 35        | 26        |  |
|         | J     | Transferred to Another Agency                              | 137                       | 38        | 19        | 38        | 24        | 18        |  |
|         | к     | Return to Field                                            | 0                         | 0         | 0         | 0         | 0         | 0         |  |
|         | L     | Other Live Outcomes                                        | 0                         | 0         | 0         | 0         | 0         | 0         |  |
|         | м     | Subtotal: Live Outcomes                                    | 759                       | 186       | 132       | 172       | 150       | 119       |  |
|         | Ν     | Died in Care                                               | 1                         | 0         | 0         | 0         | 0         | 1         |  |
|         | 0     | Lost in Care                                               | 0                         | 0         | 0         | 0         | 0         | 0         |  |
|         | Р     | Shelter Euthanasia                                         | 153                       | 28        | 31        | 37        | 22        | 35        |  |
|         | Q     | Owner Intended Euthanasia                                  | 26                        | 9         | 6         | 4         | 3         | 4         |  |
|         | R     | Subtotal: Other Outcomes                                   | 180                       | 37        | 37        | 41        | 25        | 40        |  |
|         |       | Canine Total Outcome                                       | 939                       | 223       | 169       | 213       | 175       | 159       |  |
| Feline  | н     | Adoption                                                   | 984                       | 267       | 289       | 248       | 95        | 85        |  |
|         | I     | Return to Owner                                            | 21                        | 6         | 3         | 5         | 2         | 5         |  |
|         | J     | Transferred to Another Agency                              | 52                        | 2         | 3         | 24        | 9         | 14        |  |
|         | к     | Return to Field                                            | 924                       | 215       | 147       | 152       | 210       | 200       |  |
|         | L     | Other Live Outcomes                                        | 0                         | 0         | 0         | 0         | 0         | C         |  |
|         | м     | Subtotal: Live Outcomes                                    | 1,981                     | 490       | 442       | 429       | 316       | 304       |  |
|         | Ν     | Died in Care                                               | 53                        | 29        | 14        | 5         | 4         | 1         |  |
|         | 0     | Lost in Care                                               | 14                        | 0         | 1         | 8         | 5         | C         |  |
|         | Р     | Shelter Euthanasia                                         | 321                       | 81        | 81        | 48        | 59        | 52        |  |
|         | Q     | Owner Intended Euthanasia                                  | 6                         | 0         | 1         | 1         | 3         | 1         |  |
|         | R     | Subtotal: Other Outcomes                                   | 394                       | 110       | 97        | 62        | 71        | 54        |  |
|         |       | Feline Total Outcome                                       | 2,375                     | 600       | 539       | 491       | 387       | 358       |  |
|         | н     | Adoption                                                   | 1,424                     | 367       | 368       | 343       | 186       | 160       |  |
|         | I     | Return to Owner                                            | 203                       | 54        | 37        | 44        | 37        | 31        |  |
|         | J     | Transferred to Another Agency                              | 189                       | 40        | 22        | 62        | 33        | 32        |  |
|         | к     | Return to Field                                            | 924                       | 215       | 147       | 152       | 210       | 200       |  |
|         | L     | Other Live Outcomes                                        | 0                         | 0         | 0         | 0         | 0         | C         |  |
|         | N     | Died in Care                                               | 54                        | 29        | 14        | 5         | 4         | 2         |  |
|         | 0     | Lost in Care                                               | 14                        | 0         | 1         | 8         | 5         |           |  |
|         | P     | Shelter Euthanasia                                         | 474                       |           |           |           |           |           |  |
|         | -     | Owner Intended Euthanasia                                  | 32                        |           |           |           |           |           |  |
|         | Q     | ·                                                          |                           |           |           |           |           |           |  |
|         | S     | Total Outcome                                              | 3,314                     | 823       | 708       | 704       | 562       | 517       |  |
|         |       |                                                            |                           |           |           |           |           |           |  |