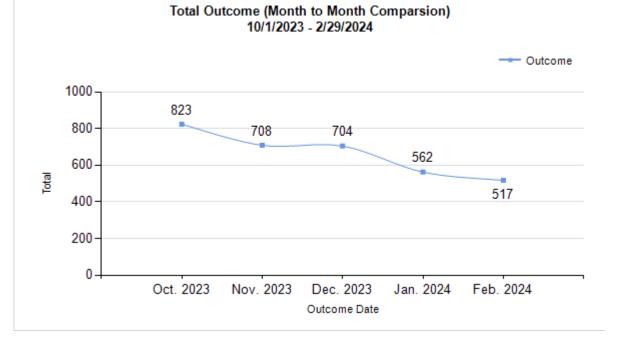

|   | Intake & Outcome Statistics                                                          |        |        |                  | Month to Month Comparison |           |                  |                  |                  |  |
|---|--------------------------------------------------------------------------------------|--------|--------|------------------|---------------------------|-----------|------------------|------------------|------------------|--|
|   | (10/1/2023 - 2/29/2024)<br>Pivoted by Intake & Outcome                               | Feline | Canine | Total            | Oct. 2023                 | Nov. 2023 | Dec. 2023        | Jan. 2024        | Feb. 2024        |  |
|   | LIVE INTAKE                                                                          |        |        |                  |                           |           |                  |                  |                  |  |
| в | Stray/At Large                                                                       | 2,040  | 704    | 2,744            | 718                       | 542       | 474              | 533              | 477              |  |
| С | Relinquished by Owner                                                                | 83     | 102    | 185              | 35                        | 38        | 59               | 29               | 24               |  |
| D | Owner Intended Euthanasia                                                            | 6      | 8      | 14               | 5                         | 1         | 2                | 2                |                  |  |
| Е | Transferred in from Agency (In State)                                                | 0      | 0      | 0                | 0                         | 0         | 0                | 0                |                  |  |
| Е | Transferred in from Agency (Out of State)                                            | 0      | 0      | 0                | 0                         | 0         | 0                | 0                | (                |  |
| F | Cruelty/Confiscate (Other Intakes)                                                   | 32     | 83     | 115              | 26                        | 27        | 13               | 16               | 3                |  |
| F | Born in the Shelter (Other Intakes)                                                  | 0      | 1      | 1                | 0                         | 1         | 0                | 0                |                  |  |
| F | Returns (Other Intakes)                                                              | 15     | 18     | 33               | 7                         | 11        | 4                | 5                |                  |  |
| G | Total Live Intake<br>[B+C+D+E+F]                                                     | 2,176  | 916    | 3,092            | 791                       | 620       | 552              | 585              | 54               |  |
|   | OUTCOMES                                                                             |        |        |                  |                           |           |                  |                  |                  |  |
| Н | Adoption                                                                             | 984    | 440    | 1,424            | 367                       | 368       | 343              | 186              | 16               |  |
| I | Return to Owner                                                                      | 21     | 182    | 203              | 54                        | 37        | 44               | 37               | 3                |  |
| J | Transferred to Another Agency                                                        | 52     | 137    | 189              | 40                        | 22        | 62               | 33               | 3                |  |
| Κ | Return to Field                                                                      | 924    | 0      | 924              | 215                       | 147       | 152              | 210              | 20               |  |
| L | Other Live Outcomes                                                                  | 0      | 0      | 0                | 0                         | 0         | 0                | 0                |                  |  |
| Μ | Subtotal: Live Outcomes<br>[H+I+J+K+L]                                               | 1,981  | 759    | 2,740            | 676                       | 574       | 601              | 466              | 42               |  |
| Ν | Died in Care                                                                         | 53     | 1      | 54               | 29                        | 14        | 5                | 4                |                  |  |
| 0 | Lost in Care                                                                         | 14     | 0      | 14               | 0                         | 1         | 8                | 5                |                  |  |
| Ρ | Shelter Euthanasia                                                                   | 321    | 153    | 474              | 109                       | 112       | 85               | 81               | 8                |  |
| Q | Owner Intended Euthanasia                                                            | 6      | 26     | 32               | 9                         | 7         | 5                | 6                |                  |  |
| R | Subtotal: Other Outcomes<br>[N+O+P+Q]                                                | 394    | 180    | 574              | 147                       | 134       | 103              | 96               | 9                |  |
| S | Total Outcomes<br>[ M + R ]                                                          | 2,375  | 939    | 3,314            | 823                       | 708       | 704              | 562              | 51               |  |
|   | Asilomar "Lite" Live Release Rate:                                                   | 83.62% | 83.13% | 83.49%           | 83.05%                    | 81.88%    | 85.98%           | 83.81%           | 82.62%           |  |
|   | Canine Asilomar "Lite" Live Release Rate<br>Feline Asilomar "Lite" Live Release Rate |        |        | 83.13%<br>83.62% | 86.92%<br>81.67%          |           | 82.30%<br>87.55% | 87.21%<br>82.29% | 76.77°<br>85.15° |  |
|   |                                                                                      |        |        |                  |                           |           |                  |                  |                  |  |