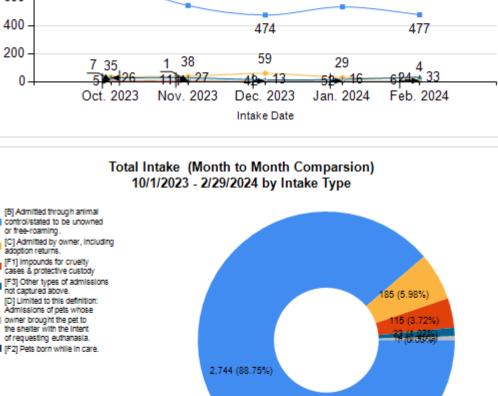

|   | Intake & Outcome Statistics                                                          |        |        |                  | Month to Month Comparison |           |                  |                  |                  |  |
|---|--------------------------------------------------------------------------------------|--------|--------|------------------|---------------------------|-----------|------------------|------------------|------------------|--|
|   | (10/1/2023 - 2/29/2024)<br>Pivoted by Intake & Outcome                               | Feline | Canine | Total            | Oct. 2023                 | Nov. 2023 | Dec. 2023        | Jan. 2024        | Feb. 2024        |  |
|   | LIVE INTAKE                                                                          |        |        |                  |                           |           |                  |                  |                  |  |
| в | Stray/At Large                                                                       | 2,040  | 704    | 2,744            | 718                       | 542       | 474              | 533              | 477              |  |
| С | Relinquished by Owner                                                                | 83     | 102    | 185              | 35                        | 38        | 59               | 29               | 24               |  |
| D | Owner Intended Euthanasia                                                            | 6      | 8      | 14               | 5                         | 1         | 2                | 2                |                  |  |
| Е | Transferred in from Agency (In State)                                                | 0      | 0      | 0                | 0                         | 0         | 0                | 0                |                  |  |
| Е | Transferred in from Agency (Out of State)                                            | 0      | 0      | 0                | 0                         | 0         | 0                | 0                | (                |  |
| F | Cruelty/Confiscate (Other Intakes)                                                   | 32     | 83     | 115              | 26                        | 27        | 13               | 16               | 3                |  |
| F | Born in the Shelter (Other Intakes)                                                  | 0      | 1      | 1                | 0                         | 1         | 0                | 0                |                  |  |
| F | Returns (Other Intakes)                                                              | 15     | 18     | 33               | 7                         | 11        | 4                | 5                |                  |  |
| G | Total Live Intake<br>[B+C+D+E+F]                                                     | 2,176  | 916    | 3,092            | 791                       | 620       | 552              | 585              | 54               |  |
|   | OUTCOMES                                                                             |        |        |                  |                           |           |                  |                  |                  |  |
| Н | Adoption                                                                             | 984    | 440    | 1,424            | 367                       | 368       | 343              | 186              | 16               |  |
| I | Return to Owner                                                                      | 21     | 182    | 203              | 54                        | 37        | 44               | 37               | 3                |  |
| J | Transferred to Another Agency                                                        | 52     | 137    | 189              | 40                        | 22        | 62               | 33               | 3                |  |
| Κ | Return to Field                                                                      | 924    | 0      | 924              | 215                       | 147       | 152              | 210              | 20               |  |
| L | Other Live Outcomes                                                                  | 0      | 0      | 0                | 0                         | 0         | 0                | 0                |                  |  |
| Μ | Subtotal: Live Outcomes<br>[H+I+J+K+L]                                               | 1,981  | 759    | 2,740            | 676                       | 574       | 601              | 466              | 42               |  |
| Ν | Died in Care                                                                         | 53     | 1      | 54               | 29                        | 14        | 5                | 4                |                  |  |
| 0 | Lost in Care                                                                         | 14     | 0      | 14               | 0                         | 1         | 8                | 5                |                  |  |
| Ρ | Shelter Euthanasia                                                                   | 321    | 153    | 474              | 109                       | 112       | 85               | 81               | 8                |  |
| Q | Owner Intended Euthanasia                                                            | 6      | 26     | 32               | 9                         | 7         | 5                | 6                |                  |  |
| R | Subtotal: Other Outcomes<br>[N+O+P+Q]                                                | 394    | 180    | 574              | 147                       | 134       | 103              | 96               | 9                |  |
| S | Total Outcomes<br>[ M + R ]                                                          | 2,375  | 939    | 3,314            | 823                       | 708       | 704              | 562              | 51               |  |
|   | Asilomar "Lite" Live Release Rate:                                                   | 83.62% | 83.13% | 83.49%           | 83.05%                    | 81.88%    | 85.98%           | 83.81%           | 82.62%           |  |
|   | Canine Asilomar "Lite" Live Release Rate<br>Feline Asilomar "Lite" Live Release Rate |        |        | 83.13%<br>83.62% | 86.92%<br>81.67%          |           | 82.30%<br>87.55% | 87.21%<br>82.29% | 76.77°<br>85.15° |  |
|   |                                                                                      |        |        |                  |                           |           |                  |                  |                  |  |