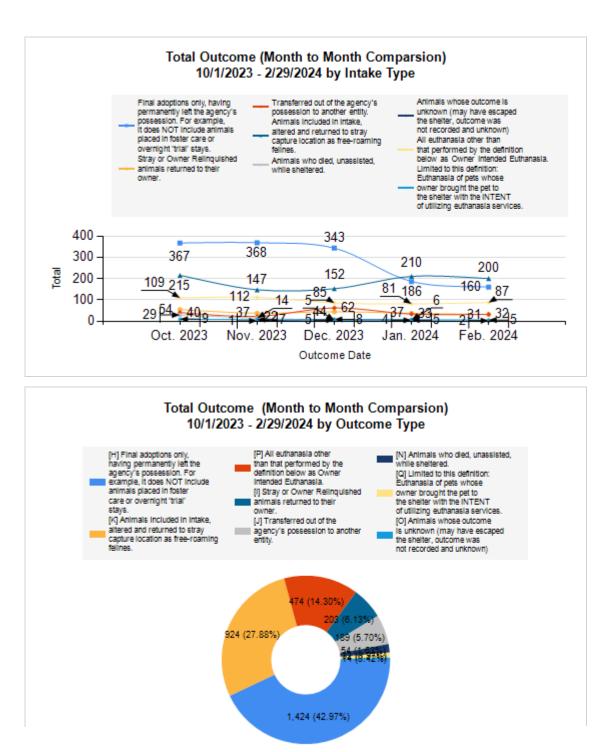

|   | Intake & Outcome Statistics                                                          |        |        |                  | Month to Month Comparison |           |                  |                  |                  |  |
|---|--------------------------------------------------------------------------------------|--------|--------|------------------|---------------------------|-----------|------------------|------------------|------------------|--|
|   | (10/1/2023 - 2/29/2024)<br>Pivoted by Intake & Outcome                               | Feline | Canine | Total            | Oct. 2023                 | Nov. 2023 | Dec. 2023        | Jan. 2024        | Feb. 2024        |  |
|   | LIVE INTAKE                                                                          |        |        |                  |                           |           |                  |                  |                  |  |
| в | Stray/At Large                                                                       | 2,040  | 704    | 2,744            | 718                       | 542       | 474              | 533              | 477              |  |
| С | Relinquished by Owner                                                                | 83     | 102    | 185              | 35                        | 38        | 59               | 29               | 24               |  |
| D | Owner Intended Euthanasia                                                            | 6      | 8      | 14               | 5                         | 1         | 2                | 2                |                  |  |
| Е | Transferred in from Agency (In State)                                                | 0      | 0      | 0                | 0                         | 0         | 0                | 0                |                  |  |
| Е | Transferred in from Agency (Out of State)                                            | 0      | 0      | 0                | 0                         | 0         | 0                | 0                | (                |  |
| F | Cruelty/Confiscate (Other Intakes)                                                   | 32     | 83     | 115              | 26                        | 27        | 13               | 16               | 3                |  |
| F | Born in the Shelter (Other Intakes)                                                  | 0      | 1      | 1                | 0                         | 1         | 0                | 0                |                  |  |
| F | Returns (Other Intakes)                                                              | 15     | 18     | 33               | 7                         | 11        | 4                | 5                |                  |  |
| G | Total Live Intake<br>[B+C+D+E+F]                                                     | 2,176  | 916    | 3,092            | 791                       | 620       | 552              | 585              | 54               |  |
|   | OUTCOMES                                                                             |        |        |                  |                           |           |                  |                  |                  |  |
| Н | Adoption                                                                             | 984    | 440    | 1,424            | 367                       | 368       | 343              | 186              | 16               |  |
| I | Return to Owner                                                                      | 21     | 182    | 203              | 54                        | 37        | 44               | 37               | 3                |  |
| J | Transferred to Another Agency                                                        | 52     | 137    | 189              | 40                        | 22        | 62               | 33               | 3                |  |
| Κ | Return to Field                                                                      | 924    | 0      | 924              | 215                       | 147       | 152              | 210              | 20               |  |
| L | Other Live Outcomes                                                                  | 0      | 0      | 0                | 0                         | 0         | 0                | 0                |                  |  |
| Μ | Subtotal: Live Outcomes<br>[H+I+J+K+L]                                               | 1,981  | 759    | 2,740            | 676                       | 574       | 601              | 466              | 42               |  |
| Ν | Died in Care                                                                         | 53     | 1      | 54               | 29                        | 14        | 5                | 4                |                  |  |
| 0 | Lost in Care                                                                         | 14     | 0      | 14               | 0                         | 1         | 8                | 5                |                  |  |
| Ρ | Shelter Euthanasia                                                                   | 321    | 153    | 474              | 109                       | 112       | 85               | 81               | 8                |  |
| Q | Owner Intended Euthanasia                                                            | 6      | 26     | 32               | 9                         | 7         | 5                | 6                |                  |  |
| R | Subtotal: Other Outcomes<br>[N+O+P+Q]                                                | 394    | 180    | 574              | 147                       | 134       | 103              | 96               | 9                |  |
| S | Total Outcomes<br>[ M + R ]                                                          | 2,375  | 939    | 3,314            | 823                       | 708       | 704              | 562              | 51               |  |
|   | Asilomar "Lite" Live Release Rate:                                                   | 83.62% | 83.13% | 83.49%           | 83.05%                    | 81.88%    | 85.98%           | 83.81%           | 82.62%           |  |
|   | Canine Asilomar "Lite" Live Release Rate<br>Feline Asilomar "Lite" Live Release Rate |        |        | 83.13%<br>83.62% | 86.92%<br>81.67%          |           | 82.30%<br>87.55% | 87.21%<br>82.29% | 76.77°<br>85.15° |  |
|   |                                                                                      |        |        |                  |                           |           |                  |                  |                  |  |