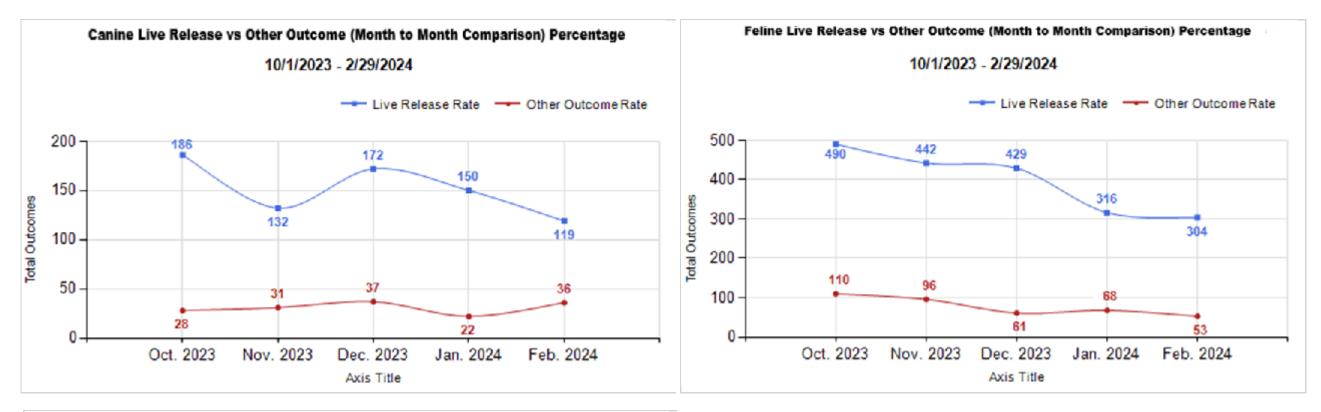

|   | Intake & Outcome Statistics                                                          |        |        |                  | Month to Month Comparison |           |                  |                  |                  |  |
|---|--------------------------------------------------------------------------------------|--------|--------|------------------|---------------------------|-----------|------------------|------------------|------------------|--|
|   | (10/1/2023 - 2/29/2024)<br>Pivoted by Intake & Outcome                               | Feline | Canine | Total            | Oct. 2023                 | Nov. 2023 | Dec. 2023        | Jan. 2024        | Feb. 2024        |  |
|   | LIVE INTAKE                                                                          |        |        |                  |                           |           |                  |                  |                  |  |
| в | Stray/At Large                                                                       | 2,040  | 704    | 2,744            | 718                       | 542       | 474              | 533              | 477              |  |
| С | Relinquished by Owner                                                                | 83     | 102    | 185              | 35                        | 38        | 59               | 29               | 24               |  |
| D | Owner Intended Euthanasia                                                            | 6      | 8      | 14               | 5                         | 1         | 2                | 2                |                  |  |
| Е | Transferred in from Agency (In State)                                                | 0      | 0      | 0                | 0                         | 0         | 0                | 0                |                  |  |
| Е | Transferred in from Agency (Out of State)                                            | 0      | 0      | 0                | 0                         | 0         | 0                | 0                | (                |  |
| F | Cruelty/Confiscate (Other Intakes)                                                   | 32     | 83     | 115              | 26                        | 27        | 13               | 16               | 3                |  |
| F | Born in the Shelter (Other Intakes)                                                  | 0      | 1      | 1                | 0                         | 1         | 0                | 0                |                  |  |
| F | Returns (Other Intakes)                                                              | 15     | 18     | 33               | 7                         | 11        | 4                | 5                |                  |  |
| G | Total Live Intake<br>[B+C+D+E+F]                                                     | 2,176  | 916    | 3,092            | 791                       | 620       | 552              | 585              | 54               |  |
|   | OUTCOMES                                                                             |        |        |                  |                           |           |                  |                  |                  |  |
| Н | Adoption                                                                             | 984    | 440    | 1,424            | 367                       | 368       | 343              | 186              | 16               |  |
| I | Return to Owner                                                                      | 21     | 182    | 203              | 54                        | 37        | 44               | 37               | 3                |  |
| J | Transferred to Another Agency                                                        | 52     | 137    | 189              | 40                        | 22        | 62               | 33               | 3                |  |
| Κ | Return to Field                                                                      | 924    | 0      | 924              | 215                       | 147       | 152              | 210              | 20               |  |
| L | Other Live Outcomes                                                                  | 0      | 0      | 0                | 0                         | 0         | 0                | 0                |                  |  |
| Μ | Subtotal: Live Outcomes<br>[H+I+J+K+L]                                               | 1,981  | 759    | 2,740            | 676                       | 574       | 601              | 466              | 42               |  |
| Ν | Died in Care                                                                         | 53     | 1      | 54               | 29                        | 14        | 5                | 4                |                  |  |
| 0 | Lost in Care                                                                         | 14     | 0      | 14               | 0                         | 1         | 8                | 5                |                  |  |
| Ρ | Shelter Euthanasia                                                                   | 321    | 153    | 474              | 109                       | 112       | 85               | 81               | 8                |  |
| Q | Owner Intended Euthanasia                                                            | 6      | 26     | 32               | 9                         | 7         | 5                | 6                |                  |  |
| R | Subtotal: Other Outcomes<br>[N+O+P+Q]                                                | 394    | 180    | 574              | 147                       | 134       | 103              | 96               | 9                |  |
| S | Total Outcomes<br>[ M + R ]                                                          | 2,375  | 939    | 3,314            | 823                       | 708       | 704              | 562              | 51               |  |
|   | Asilomar "Lite" Live Release Rate:                                                   | 83.62% | 83.13% | 83.49%           | 83.05%                    | 81.88%    | 85.98%           | 83.81%           | 82.62%           |  |
|   | Canine Asilomar "Lite" Live Release Rate<br>Feline Asilomar "Lite" Live Release Rate |        |        | 83.13%<br>83.62% | 86.92%<br>81.67%          |           | 82.30%<br>87.55% | 87.21%<br>82.29% | 76.77°<br>85.15° |  |
|   |                                                                                      |        |        |                  |                           |           |                  |                  |                  |  |

3/1/2024 9:57:15 AM

impounds for crueity cases

& protective custody Other types of admissions

not captured above.

533

Pets born while in care.

| C       | outco | me Statistics Pivoted by Species<br>(10/1/2023 - 2/29/2024 | Month to Month Comparison |           |           |           |           |           |  |
|---------|-------|------------------------------------------------------------|---------------------------|-----------|-----------|-----------|-----------|-----------|--|
| Species |       | Name                                                       | Total                     | Oct. 2023 | Nov. 2023 | Dec. 2023 | Jan. 2024 | Feb. 2024 |  |
| Canine  | н     | Adoption                                                   | 440                       | 100       | 79        | 95        | 91        | 75        |  |
|         | I     | Return to Owner                                            | 182                       | 48        | 34        | 39        | 35        | 26        |  |
|         | J     | Transferred to Another Agency                              | 137                       | 38        | 19        | 38        | 24        | 18        |  |
|         | к     | Return to Field                                            | 0                         | 0         | 0         | 0         | 0         | 0         |  |
|         | L     | Other Live Outcomes                                        | 0                         | 0         | 0         | 0         | 0         | 0         |  |
|         | м     | Subtotal: Live Outcomes                                    | 759                       | 186       | 132       | 172       | 150       | 119       |  |
|         | Ν     | Died in Care                                               | 1                         | 0         | 0         | 0         | 0         | 1         |  |
|         | 0     | Lost in Care                                               | 0                         | 0         | 0         | 0         | 0         | 0         |  |
|         | Р     | Shelter Euthanasia                                         | 153                       | 28        | 31        | 37        | 22        | 35        |  |
|         | Q     | Owner Intended Euthanasia                                  | 26                        | 9         | 6         | 4         | 3         | 4         |  |
|         | R     | Subtotal: Other Outcomes                                   | 180                       | 37        | 37        | 41        | 25        | 40        |  |
|         |       | Canine Total Outcome                                       | 939                       | 223       | 169       | 213       | 175       | 159       |  |
| Feline  | н     | Adoption                                                   | 984                       | 267       | 289       | 248       | 95        | 85        |  |
|         | I     | Return to Owner                                            | 21                        | 6         | 3         | 5         | 2         | 5         |  |
|         | J     | Transferred to Another Agency                              | 52                        | 2         | 3         | 24        | 9         | 14        |  |
|         | к     | Return to Field                                            | 924                       | 215       | 147       | 152       | 210       | 200       |  |
|         | L     | Other Live Outcomes                                        | 0                         | 0         | 0         | 0         | 0         | C         |  |
|         | м     | Subtotal: Live Outcomes                                    | 1,981                     | 490       | 442       | 429       | 316       | 304       |  |
|         | Ν     | Died in Care                                               | 53                        | 29        | 14        | 5         | 4         | 1         |  |
|         | 0     | Lost in Care                                               | 14                        | 0         | 1         | 8         | 5         | C         |  |
|         | Р     | Shelter Euthanasia                                         | 321                       | 81        | 81        | 48        | 59        | 52        |  |
|         | Q     | Owner Intended Euthanasia                                  | 6                         | 0         | 1         | 1         | 3         | 1         |  |
|         | R     | Subtotal: Other Outcomes                                   | 394                       | 110       | 97        | 62        | 71        | 54        |  |
|         |       | Feline Total Outcome                                       | 2,375                     | 600       | 539       | 491       | 387       | 358       |  |
|         | н     | Adoption                                                   | 1,424                     | 367       | 368       | 343       | 186       | 160       |  |
|         | I     | Return to Owner                                            | 203                       | 54        | 37        | 44        | 37        | 31        |  |
|         | J     | Transferred to Another Agency                              | 189                       | 40        | 22        | 62        | 33        | 32        |  |
|         | к     | Return to Field                                            | 924                       | 215       | 147       | 152       | 210       | 200       |  |
|         | L     | Other Live Outcomes                                        | 0                         | 0         | 0         | 0         | 0         | C         |  |
|         | N     | Died in Care                                               | 54                        | 29        | 14        | 5         | 4         | 2         |  |
|         | 0     | Lost in Care                                               | 14                        | 0         | 1         | 8         | 5         |           |  |
|         | P     | Shelter Euthanasia                                         | 474                       |           |           |           |           |           |  |
|         | -     | Owner Intended Euthanasia                                  | 32                        |           |           |           |           |           |  |
|         | Q     | ·                                                          |                           |           |           |           |           |           |  |
|         | S     | Total Outcome                                              | 3,314                     | 823       | 708       | 704       | 562       | 517       |  |
|         |       |                                                            |                           |           |           |           |           |           |  |

## 3/1/2024 9:57:15 AM

|                          | TOTAL           |                     |               |              | Canine              |               | Feline       |                     |               |  |
|--------------------------|-----------------|---------------------|---------------|--------------|---------------------|---------------|--------------|---------------------|---------------|--|
|                          | Live<br>Release | Live Release<br>(%) | Change<br>(%) | Live Release | Live Release<br>(%) | Change<br>(%) | Live Release | Live Release<br>(%) | Change<br>(%) |  |
| Oct. 2023                | 676             | 83.05%              | NaN           | 186          | 86.92%              | NaN           | 490          | 81.67%              | NaN           |  |
| Nov. 2023                | 574             | 81.88%              | -1.16%        | 132          | 80.98%              | -5.93%        | 442          | 82.16%              | 0.49%         |  |
| Dec. 2023                | 601             | 85.98%              | 4.10%         | 172          | 82.30%              | 1.32%         | 429          | 87.55%              | 5.39%         |  |
| Jan. 2024                | 466             | 83.81%              | -2.17%        | 150          | 87.21%              | 4.91%         | 316          | 82.29%              | -5.26%        |  |
| Feb. 2024                | 423             | 82.62%              | -1.20%        | 119          | 76.77%              | -10.44%       | 304          | 85.15%              | 2.86%         |  |
| 10/1/2023 -<br>2/29/2024 | 3314            | 83.49%              |               |              |                     |               |              |                     |               |  |