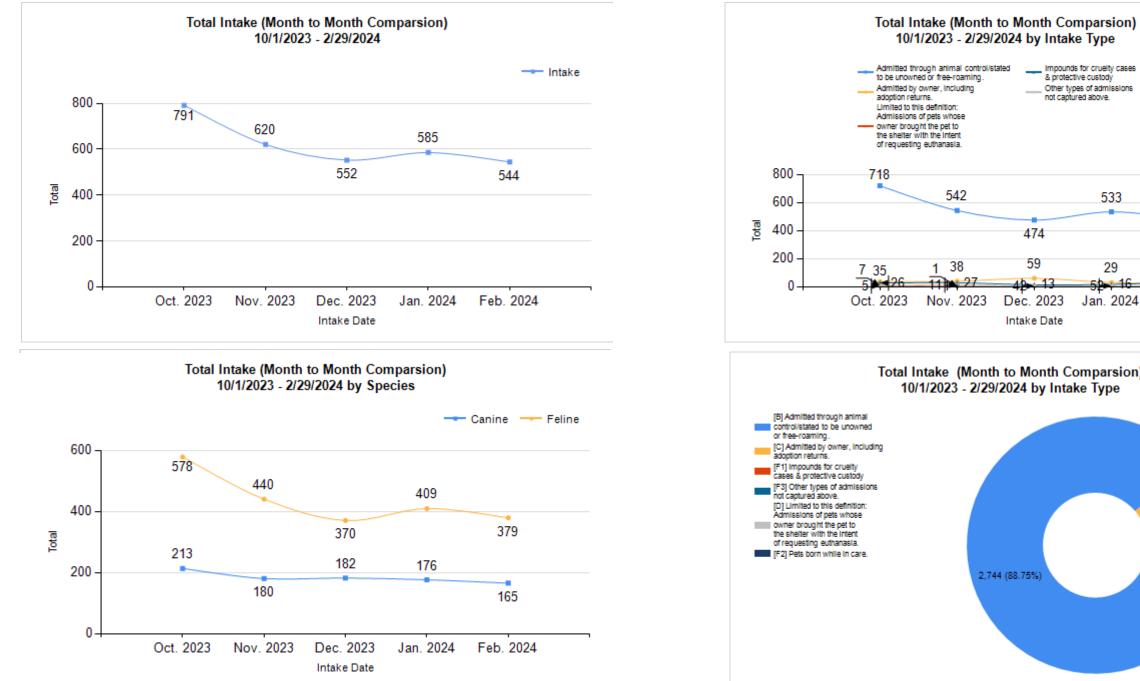

|   | Intake & Outcome Statistics                                                          |        |        |                  | Month to Month Comparison |           |                  |                  |                  |  |
|---|--------------------------------------------------------------------------------------|--------|--------|------------------|---------------------------|-----------|------------------|------------------|------------------|--|
|   | (10/1/2023 - 2/29/2024)<br>Pivoted by Intake & Outcome                               | Feline | Canine | Total            | Oct. 2023                 | Nov. 2023 | Dec. 2023        | Jan. 2024        | Feb. 2024        |  |
|   | LIVE INTAKE                                                                          |        |        |                  |                           |           |                  |                  |                  |  |
| в | Stray/At Large                                                                       | 2,040  | 704    | 2,744            | 718                       | 542       | 474              | 533              | 477              |  |
| С | Relinquished by Owner                                                                | 83     | 102    | 185              | 35                        | 38        | 59               | 29               | 24               |  |
| D | Owner Intended Euthanasia                                                            | 6      | 8      | 14               | 5                         | 1         | 2                | 2                |                  |  |
| Е | Transferred in from Agency (In State)                                                | 0      | 0      | 0                | 0                         | 0         | 0                | 0                |                  |  |
| Е | Transferred in from Agency (Out of State)                                            | 0      | 0      | 0                | 0                         | 0         | 0                | 0                | (                |  |
| F | Cruelty/Confiscate (Other Intakes)                                                   | 32     | 83     | 115              | 26                        | 27        | 13               | 16               | 3                |  |
| F | Born in the Shelter (Other Intakes)                                                  | 0      | 1      | 1                | 0                         | 1         | 0                | 0                |                  |  |
| F | Returns (Other Intakes)                                                              | 15     | 18     | 33               | 7                         | 11        | 4                | 5                |                  |  |
| G | Total Live Intake<br>[B+C+D+E+F]                                                     | 2,176  | 916    | 3,092            | 791                       | 620       | 552              | 585              | 54               |  |
|   | OUTCOMES                                                                             |        |        |                  |                           |           |                  |                  |                  |  |
| Н | Adoption                                                                             | 984    | 440    | 1,424            | 367                       | 368       | 343              | 186              | 16               |  |
| I | Return to Owner                                                                      | 21     | 182    | 203              | 54                        | 37        | 44               | 37               | 3                |  |
| J | Transferred to Another Agency                                                        | 52     | 137    | 189              | 40                        | 22        | 62               | 33               | 3                |  |
| Κ | Return to Field                                                                      | 924    | 0      | 924              | 215                       | 147       | 152              | 210              | 20               |  |
| L | Other Live Outcomes                                                                  | 0      | 0      | 0                | 0                         | 0         | 0                | 0                |                  |  |
| Μ | Subtotal: Live Outcomes<br>[H+I+J+K+L]                                               | 1,981  | 759    | 2,740            | 676                       | 574       | 601              | 466              | 42               |  |
| Ν | Died in Care                                                                         | 53     | 1      | 54               | 29                        | 14        | 5                | 4                |                  |  |
| 0 | Lost in Care                                                                         | 14     | 0      | 14               | 0                         | 1         | 8                | 5                |                  |  |
| Ρ | Shelter Euthanasia                                                                   | 321    | 153    | 474              | 109                       | 112       | 85               | 81               | 8                |  |
| Q | Owner Intended Euthanasia                                                            | 6      | 26     | 32               | 9                         | 7         | 5                | 6                |                  |  |
| R | Subtotal: Other Outcomes<br>[N+O+P+Q]                                                | 394    | 180    | 574              | 147                       | 134       | 103              | 96               | 9                |  |
| S | Total Outcomes<br>[ M + R ]                                                          | 2,375  | 939    | 3,314            | 823                       | 708       | 704              | 562              | 51               |  |
|   | Asilomar "Lite" Live Release Rate:                                                   | 83.62% | 83.13% | 83.49%           | 83.05%                    | 81.88%    | 85.98%           | 83.81%           | 82.62%           |  |
|   | Canine Asilomar "Lite" Live Release Rate<br>Feline Asilomar "Lite" Live Release Rate |        |        | 83.13%<br>83.62% | 86.92%<br>81.67%          |           | 82.30%<br>87.55% | 87.21%<br>82.29% | 76.77°<br>85.15° |  |
|   |                                                                                      |        |        |                  |                           |           |                  |                  |                  |  |

3/1/2024 9:57:15 AM

impounds for crueity cases

& protective custody Other types of admissions

not captured above.

533

Pets born while in care.

| C       | outco | me Statistics Pivoted by Species<br>(10/1/2023 - 2/29/2024 | Month to Month Comparison |           |           |           |           |           |  |
|---------|-------|------------------------------------------------------------|---------------------------|-----------|-----------|-----------|-----------|-----------|--|
| Species |       | Name                                                       | Total                     | Oct. 2023 | Nov. 2023 | Dec. 2023 | Jan. 2024 | Feb. 2024 |  |
| Canine  | н     | Adoption                                                   | 440                       | 100       | 79        | 95        | 91        | 75        |  |
|         | I     | Return to Owner                                            | 182                       | 48        | 34        | 39        | 35        | 26        |  |
|         | J     | Transferred to Another Agency                              | 137                       | 38        | 19        | 38        | 24        | 18        |  |
|         | к     | Return to Field                                            | 0                         | 0         | 0         | 0         | 0         | 0         |  |
|         | L     | Other Live Outcomes                                        | 0                         | 0         | 0         | 0         | 0         | 0         |  |
|         | м     | Subtotal: Live Outcomes                                    | 759                       | 186       | 132       | 172       | 150       | 119       |  |
|         | Ν     | Died in Care                                               | 1                         | 0         | 0         | 0         | 0         | 1         |  |
|         | 0     | Lost in Care                                               | 0                         | 0         | 0         | 0         | 0         | 0         |  |
|         | Р     | Shelter Euthanasia                                         | 153                       | 28        | 31        | 37        | 22        | 35        |  |
|         | Q     | Owner Intended Euthanasia                                  | 26                        | 9         | 6         | 4         | 3         | 4         |  |
|         | R     | Subtotal: Other Outcomes                                   | 180                       | 37        | 37        | 41        | 25        | 40        |  |
|         |       | Canine Total Outcome                                       | 939                       | 223       | 169       | 213       | 175       | 159       |  |
| Feline  | н     | Adoption                                                   | 984                       | 267       | 289       | 248       | 95        | 85        |  |
|         | I     | Return to Owner                                            | 21                        | 6         | 3         | 5         | 2         | 5         |  |
|         | J     | Transferred to Another Agency                              | 52                        | 2         | 3         | 24        | 9         | 14        |  |
|         | к     | Return to Field                                            | 924                       | 215       | 147       | 152       | 210       | 200       |  |
|         | L     | Other Live Outcomes                                        | 0                         | 0         | 0         | 0         | 0         | C         |  |
|         | м     | Subtotal: Live Outcomes                                    | 1,981                     | 490       | 442       | 429       | 316       | 304       |  |
|         | Ν     | Died in Care                                               | 53                        | 29        | 14        | 5         | 4         | 1         |  |
|         | 0     | Lost in Care                                               | 14                        | 0         | 1         | 8         | 5         | C         |  |
|         | Р     | Shelter Euthanasia                                         | 321                       | 81        | 81        | 48        | 59        | 52        |  |
|         | Q     | Owner Intended Euthanasia                                  | 6                         | 0         | 1         | 1         | 3         | 1         |  |
|         | R     | Subtotal: Other Outcomes                                   | 394                       | 110       | 97        | 62        | 71        | 54        |  |
|         |       | Feline Total Outcome                                       | 2,375                     | 600       | 539       | 491       | 387       | 358       |  |
|         | н     | Adoption                                                   | 1,424                     | 367       | 368       | 343       | 186       | 160       |  |
|         | I     | Return to Owner                                            | 203                       | 54        | 37        | 44        | 37        | 31        |  |
|         | J     | Transferred to Another Agency                              | 189                       | 40        | 22        | 62        | 33        | 32        |  |
|         | к     | Return to Field                                            | 924                       | 215       | 147       | 152       | 210       | 200       |  |
|         | L     | Other Live Outcomes                                        | 0                         | 0         | 0         | 0         | 0         | C         |  |
|         | N     | Died in Care                                               | 54                        | 29        | 14        | 5         | 4         | 2         |  |
|         | 0     | Lost in Care                                               | 14                        | 0         | 1         | 8         | 5         |           |  |
|         | P     | Shelter Euthanasia                                         | 474                       |           |           |           |           |           |  |
|         | -     | Owner Intended Euthanasia                                  | 32                        |           |           |           |           |           |  |
|         | Q     | ·                                                          |                           |           |           |           |           |           |  |
|         | S     | Total Outcome                                              | 3,314                     | 823       | 708       | 704       | 562       | 517       |  |
|         |       |                                                            |                           |           |           |           |           |           |  |