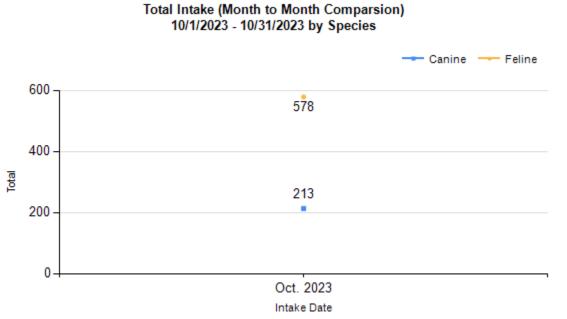

| Protect by intake & Outcome |                                           | Canine | Feline | Total  | Oct. 2023 |
|-----------------------------|-------------------------------------------|--------|--------|--------|-----------|
|                             | LIVE INTAKE                               |        |        |        |           |
| В                           | Stray/At Large                            | 165    | 553    | 718    | 718       |
| С                           | Relinquished by Owner                     | 22     | 13     | 35     | 35        |
| D                           | Owner Intended Euthanasia                 | 5      | 0      | 5      | 5         |
| Ε                           | Transferred in from Agency (In State)     | 0      | 0      | 0      | 0         |
| E                           | Transferred in from Agency (Out of State) | 0      | 0      | 0      | 0         |
| F                           | Cruelty/Confiscate (Other Intakes)        | 18     | 8      | 26     | 26        |
| F                           | Born in the Shelter (Other Intakes)       | 0      | 0      | 0      | 0         |
| F                           | Returns (Other Intakes)                   | 3      | 4      | 7      | 7         |
| G                           | Total Live Intake [B+C+D+E+F]             | 213    | 578    | 791    | 791       |
|                             | OUTCOMES                                  |        |        |        |           |
| Н                           | Adoption                                  | 99     | 263    | 362    | 362       |
| I                           | Return to Owner                           | 48     | 6      | 54     | 54        |
| J                           | Transferred to Another Agency             | 38     | 1      | 39     | 39        |
| K                           | Return to Field                           | 0      | 214    | 214    | 214       |
| L                           | Other Live Outcomes                       | 0      | 0      | 0      | 0         |
| M                           | Subtotal: Live Outcomes [H+I+J+K+L]       | 185    | 484    | 669    | 669       |
| N                           | Died in Care                              | 0      | 27     | 27     | 27        |
| 0                           | Lost in Care                              | 0      | 0      | 0      | 0         |
| Р                           | Shelter Euthanasia                        | 28     | 81     | 109    | 109       |
| Q                           | Owner Intended Euthanasia                 | 9      | 0      | 9      | 9         |
| R                           | Subtotal: Other Outcomes [N+O+P+Q]        | 37     | 108    | 145    | 145       |
| S                           | Total Outcomes [M+R]                      | 222    | 592    | 814    | 814       |
|                             |                                           |        |        |        |           |
|                             | Asilomar "Lite" Live Release Rate:        | 86.85% | 81.76% | 83.11% | 83.11%    |
|                             | Canine Asilomar "Lite" Live Release Rate  |        |        | 86.85% | 86.85%    |
|                             | Feline Asilomar "Lite" Live Release Rate  |        |        | 81.76% | 81.76%    |

Formula: M / (S subtract Q) 669 / ( 814 subtract 9 ) = 83.11%

11/21/2023 11:19:21 AM

|         | Intake                                | Statistics Pivoted by Species (10/1/2023 - 10/31/2023) |       | Month to<br>Month<br>Comparison |
|---------|---------------------------------------|--------------------------------------------------------|-------|---------------------------------|
| Species |                                       | Name                                                   | Total | Oct. 2023                       |
| Canine  | В                                     | Stray/At Large                                         | 165   | 165                             |
|         | С                                     | Relinquished by Owner                                  | 22    | 22                              |
|         | D                                     | Owner Intended Euthanasia                              | 5     | 5                               |
|         | E                                     | Transferred in from Agency (Out of State)              | 0     | 0                               |
|         | E                                     | Transferred in from Agency (In State)                  | 0     | 0                               |
|         | F                                     | Cruelty/Confiscate (Other Intakes)                     | 18    | 18                              |
|         | F                                     | Returns (Other Intakes)                                | 3     | 3                               |
|         | F                                     | Born in the Shelter (Other Intakes)                    | 0     | 0                               |
|         |                                       | Canine Live Intake                                     | 213   | 213                             |
| Feline  | В                                     | Stray/At Large                                         | 553   | 553                             |
|         | С                                     | Relinquished by Owner                                  | 13    | 13                              |
|         | D                                     | Owner Intended Euthanasia                              | 0     | 0                               |
|         | E                                     | Transferred in from Agency (In State)                  | 0     | 0                               |
|         | E                                     | Transferred in from Agency (Out of State)              | 0     | 0                               |
|         | F                                     | Returns (Other Intakes)                                | 4     | 4                               |
|         | F                                     | Cruelty/Confiscate (Other Intakes)                     | 8     | 8                               |
|         | F Born in the Shelter (Other Intakes) |                                                        | 0     | 0                               |
|         |                                       | Feline Live Intake                                     | 578   | 578                             |
|         | В                                     | Stray/At Large                                         | 718   | 718                             |
|         | С                                     | Relinquished by Owner                                  | 35    | 35                              |
|         | D                                     | Owner Intended Euthanasia                              | 5     | 5                               |
|         | E                                     | Transferred in from Agency (In State)                  | 0     | 0                               |
|         | E                                     | Transferred in from Agency (Out of State)              | 0     | 0                               |
|         | F                                     | Cruelty/Confiscate (Other Intakes)                     | 26    | 26                              |
|         | F                                     | Returns (Other Intakes)                                | 7     | 7                               |
|         | F                                     | Born in the Shelter (Other Intakes)                    | 0     | 0                               |
|         | G                                     | Total Live Intake                                      | 791   | 791                             |
|         |                                       |                                                        |       |                                 |