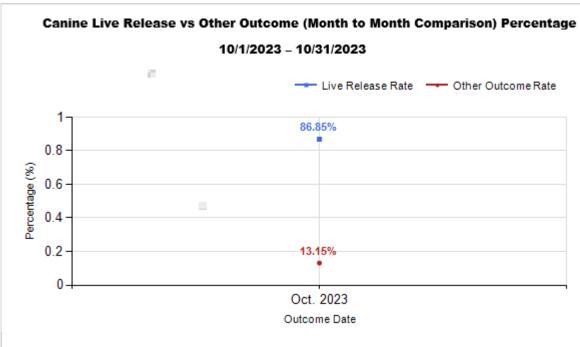

| Protect by intake & Outcome |                                           | Canine | Feline | Total  | Oct. 2023 |
|-----------------------------|-------------------------------------------|--------|--------|--------|-----------|
|                             | LIVE INTAKE                               |        |        |        |           |
| В                           | Stray/At Large                            | 165    | 553    | 718    | 718       |
| С                           | Relinquished by Owner                     | 22     | 13     | 35     | 35        |
| D                           | Owner Intended Euthanasia                 | 5      | 0      | 5      | 5         |
| Ε                           | Transferred in from Agency (In State)     | 0      | 0      | 0      | 0         |
| E                           | Transferred in from Agency (Out of State) | 0      | 0      | 0      | 0         |
| F                           | Cruelty/Confiscate (Other Intakes)        | 18     | 8      | 26     | 26        |
| F                           | Born in the Shelter (Other Intakes)       | 0      | 0      | 0      | 0         |
| F                           | Returns (Other Intakes)                   | 3      | 4      | 7      | 7         |
| G                           | Total Live Intake [B+C+D+E+F]             | 213    | 578    | 791    | 791       |
|                             | OUTCOMES                                  |        |        |        |           |
| Н                           | Adoption                                  | 99     | 263    | 362    | 362       |
| I                           | Return to Owner                           | 48     | 6      | 54     | 54        |
| J                           | Transferred to Another Agency             | 38     | 1      | 39     | 39        |
| K                           | Return to Field                           | 0      | 214    | 214    | 214       |
| L                           | Other Live Outcomes                       | 0      | 0      | 0      | 0         |
| M                           | Subtotal: Live Outcomes [H+I+J+K+L]       | 185    | 484    | 669    | 669       |
| N                           | Died in Care                              | 0      | 27     | 27     | 27        |
| 0                           | Lost in Care                              | 0      | 0      | 0      | 0         |
| Р                           | Shelter Euthanasia                        | 28     | 81     | 109    | 109       |
| Q                           | Owner Intended Euthanasia                 | 9      | 0      | 9      | 9         |
| R                           | Subtotal: Other Outcomes [N+O+P+Q]        | 37     | 108    | 145    | 145       |
| S                           | Total Outcomes [M+R]                      | 222    | 592    | 814    | 814       |
|                             |                                           |        |        |        |           |
|                             | Asilomar "Lite" Live Release Rate:        | 86.85% | 81.76% | 83.11% | 83.11%    |
|                             | Canine Asilomar "Lite" Live Release Rate  |        |        | 86.85% | 86.85%    |
|                             | Feline Asilomar "Lite" Live Release Rate  |        |        | 81.76% | 81.76%    |

11/21/2023 11:19:21 AM

|                           | TOTAL           |                  |               | Canine       |                     |               | Feline       |                     |               |
|---------------------------|-----------------|------------------|---------------|--------------|---------------------|---------------|--------------|---------------------|---------------|
|                           | Live<br>Release | Live Release (%) | Change<br>(%) | Live Release | Live Release<br>(%) | Change<br>(%) | Live Release | Live Release<br>(%) | Change<br>(%) |
| Oct. 2023                 | 669             | 83.11%           | NaN           | 185          | 86.85%              | NaN           | 484          | 81.76%              | NaN           |
| 10/1/2023 -<br>10/31/2023 | 814             | 83.11%           |               |              |                     |               |              |                     |               |