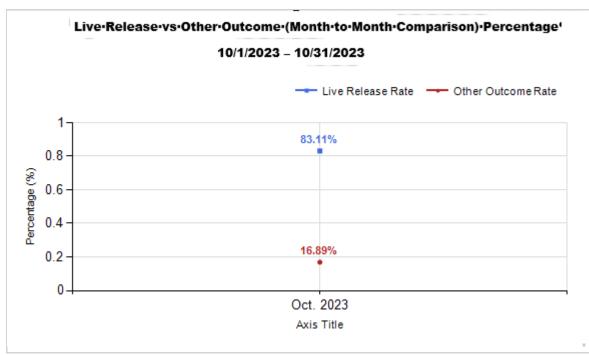

| Protect by intake & Outcome |                                           | Canine | Feline | Total  | Oct. 2023 |
|-----------------------------|-------------------------------------------|--------|--------|--------|-----------|
|                             | LIVE INTAKE                               |        |        |        |           |
| В                           | Stray/At Large                            | 165    | 553    | 718    | 718       |
| С                           | Relinquished by Owner                     | 22     | 13     | 35     | 35        |
| D                           | Owner Intended Euthanasia                 | 5      | 0      | 5      | 5         |
| Ε                           | Transferred in from Agency (In State)     | 0      | 0      | 0      | 0         |
| E                           | Transferred in from Agency (Out of State) | 0      | 0      | 0      | 0         |
| F                           | Cruelty/Confiscate (Other Intakes)        | 18     | 8      | 26     | 26        |
| F                           | Born in the Shelter (Other Intakes)       | 0      | 0      | 0      | 0         |
| F                           | Returns (Other Intakes)                   | 3      | 4      | 7      | 7         |
| G                           | Total Live Intake [B+C+D+E+F]             | 213    | 578    | 791    | 791       |
|                             | OUTCOMES                                  |        |        |        |           |
| Н                           | Adoption                                  | 99     | 263    | 362    | 362       |
| I                           | Return to Owner                           | 48     | 6      | 54     | 54        |
| J                           | Transferred to Another Agency             | 38     | 1      | 39     | 39        |
| K                           | Return to Field                           | 0      | 214    | 214    | 214       |
| L                           | Other Live Outcomes                       | 0      | 0      | 0      | 0         |
| M                           | Subtotal: Live Outcomes [H+I+J+K+L]       | 185    | 484    | 669    | 669       |
| N                           | Died in Care                              | 0      | 27     | 27     | 27        |
| 0                           | Lost in Care                              | 0      | 0      | 0      | 0         |
| Р                           | Shelter Euthanasia                        | 28     | 81     | 109    | 109       |
| Q                           | Owner Intended Euthanasia                 | 9      | 0      | 9      | 9         |
| R                           | Subtotal: Other Outcomes [N+O+P+Q]        | 37     | 108    | 145    | 145       |
| S                           | Total Outcomes [M+R]                      | 222    | 592    | 814    | 814       |
|                             |                                           |        |        |        |           |
|                             | Asilomar "Lite" Live Release Rate:        | 86.85% | 81.76% | 83.11% | 83.11%    |
|                             | Canine Asilomar "Lite" Live Release Rate  |        |        | 86.85% | 86.85%    |
|                             | Feline Asilomar "Lite" Live Release Rate  |        |        | 81.76% | 81.76%    |

Formula: M / (S subtract Q) 669 / ( 814 subtract 9 ) = 83.11%

11/21/2023 11:19:21 AM

|         | Intake                                | Statistics Pivoted by Species (10/1/2023 - 10/31/2023) |       | Month to<br>Month<br>Comparison |
|---------|---------------------------------------|--------------------------------------------------------|-------|---------------------------------|
| Species |                                       | Name                                                   | Total | Oct. 2023                       |
| Canine  | В                                     | Stray/At Large                                         | 165   | 165                             |
|         | С                                     | Relinquished by Owner                                  | 22    | 22                              |
|         | D                                     | Owner Intended Euthanasia                              | 5     | 5                               |
|         | E                                     | Transferred in from Agency (Out of State)              | 0     | 0                               |
|         | E                                     | Transferred in from Agency (In State)                  | 0     | 0                               |
|         | F                                     | Cruelty/Confiscate (Other Intakes)                     | 18    | 18                              |
|         | F                                     | Returns (Other Intakes)                                | 3     | 3                               |
|         | F                                     | Born in the Shelter (Other Intakes)                    | 0     | 0                               |
|         |                                       | Canine Live Intake                                     | 213   | 213                             |
| Feline  | В                                     | Stray/At Large                                         | 553   | 553                             |
|         | С                                     | Relinquished by Owner                                  | 13    | 13                              |
|         | D                                     | Owner Intended Euthanasia                              | 0     | 0                               |
|         | E                                     | Transferred in from Agency (In State)                  | 0     | 0                               |
|         | E                                     | Transferred in from Agency (Out of State)              | 0     | 0                               |
|         | F                                     | Returns (Other Intakes)                                | 4     | 4                               |
|         | F                                     | Cruelty/Confiscate (Other Intakes)                     | 8     | 8                               |
|         | F Born in the Shelter (Other Intakes) |                                                        | 0     | 0                               |
|         |                                       | Feline Live Intake                                     | 578   | 578                             |
|         | В                                     | Stray/At Large                                         | 718   | 718                             |
|         | С                                     | Relinquished by Owner                                  | 35    | 35                              |
|         | D                                     | Owner Intended Euthanasia                              | 5     | 5                               |
|         | E                                     | Transferred in from Agency (In State)                  | 0     | 0                               |
|         | E                                     | Transferred in from Agency (Out of State)              | 0     | 0                               |
|         | F                                     | Cruelty/Confiscate (Other Intakes)                     | 26    | 26                              |
|         | F                                     | Returns (Other Intakes)                                | 7     | 7                               |
|         | F                                     | Born in the Shelter (Other Intakes)                    | 0     | 0                               |
|         | G                                     | Total Live Intake                                      | 791   | 791                             |
|         |                                       |                                                        |       |                                 |