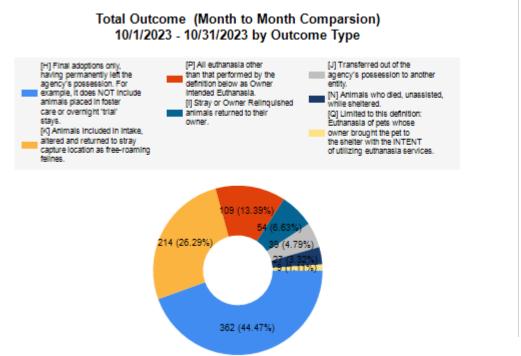

| Protect by intake & Outcome |                                           | Canine | Feline | Total  | Oct. 2023 |
|-----------------------------|-------------------------------------------|--------|--------|--------|-----------|
|                             | LIVE INTAKE                               |        |        |        |           |
| В                           | Stray/At Large                            | 165    | 553    | 718    | 718       |
| С                           | Relinquished by Owner                     | 22     | 13     | 35     | 35        |
| D                           | Owner Intended Euthanasia                 | 5      | 0      | 5      | 5         |
| Ε                           | Transferred in from Agency (In State)     | 0      | 0      | 0      | 0         |
| E                           | Transferred in from Agency (Out of State) | 0      | 0      | 0      | 0         |
| F                           | Cruelty/Confiscate (Other Intakes)        | 18     | 8      | 26     | 26        |
| F                           | Born in the Shelter (Other Intakes)       | 0      | 0      | 0      | 0         |
| F                           | Returns (Other Intakes)                   | 3      | 4      | 7      | 7         |
| G                           | Total Live Intake [B+C+D+E+F]             | 213    | 578    | 791    | 791       |
|                             | OUTCOMES                                  |        |        |        |           |
| Н                           | Adoption                                  | 99     | 263    | 362    | 362       |
| I                           | Return to Owner                           | 48     | 6      | 54     | 54        |
| J                           | Transferred to Another Agency             | 38     | 1      | 39     | 39        |
| K                           | Return to Field                           | 0      | 214    | 214    | 214       |
| L                           | Other Live Outcomes                       | 0      | 0      | 0      | 0         |
| M                           | Subtotal: Live Outcomes [H+I+J+K+L]       | 185    | 484    | 669    | 669       |
| N                           | Died in Care                              | 0      | 27     | 27     | 27        |
| 0                           | Lost in Care                              | 0      | 0      | 0      | 0         |
| Р                           | Shelter Euthanasia                        | 28     | 81     | 109    | 109       |
| Q                           | Owner Intended Euthanasia                 | 9      | 0      | 9      | 9         |
| R                           | Subtotal: Other Outcomes [N+O+P+Q]        | 37     | 108    | 145    | 145       |
| S                           | Total Outcomes [M+R]                      | 222    | 592    | 814    | 814       |
|                             |                                           |        |        |        |           |
|                             | Asilomar "Lite" Live Release Rate:        | 86.85% | 81.76% | 83.11% | 83.11%    |
|                             | Canine Asilomar "Lite" Live Release Rate  |        |        | 86.85% | 86.85%    |
|                             | Feline Asilomar "Lite" Live Release Rate  |        |        | 81.76% | 81.76%    |

11/21/2023 11:19:21 AM

| <b>Outcome Statistics Pivoted by Species</b> |
|----------------------------------------------|
| (10/1/2023 - 10/31/2023                      |

Month to Month Comparison

|         |                             |                               |       | Comparison |
|---------|-----------------------------|-------------------------------|-------|------------|
| Species |                             | Name                          | Total | Oct. 2023  |
| Canine  | Н                           | Adoption                      | 99    | 99         |
|         | I                           | Return to Owner               | 48    | 48         |
|         | J                           | Transferred to Another Agency | 38    | 38         |
|         | K                           | Return to Field               | 0     | 0          |
|         | L                           | Other Live Outcomes           | 0     | 0          |
|         | M                           | Subtotal: Live Outcomes       | 185   | 185        |
|         | N                           | Died in Care                  | 0     | 0          |
|         | 0                           | Lost in Care                  | 0     | 0          |
|         | Р                           | Shelter Euthanasia            | 28    | 28         |
|         | Q Owner Intended Euthanasia |                               | 9     | 9          |
|         | R                           | Subtotal: Other Outcomes      | 37    | 37         |
|         |                             | Canine Total Outcome          | 222   | 222        |
| Feline  | Н                           | Adoption                      | 263   | 263        |
|         | I                           | Return to Owner               | 6     | 6          |
|         | J                           | Transferred to Another Agency | 1     | 1          |
|         | K Return to Field           |                               |       | 214        |
|         | L                           | Other Live Outcomes           | 0     | 0          |
|         | М                           | Subtotal: Live Outcomes       | 484   | 484        |
|         | N                           | Died in Care                  |       | 27         |
|         | O Lost in Care              |                               | 0     | 0          |
|         | P Shelter Euthanasia        |                               | 81    | 81         |
|         | Q Owner Intended Euthanasia |                               | 0     | 0          |
|         | R                           | Subtotal: Other Outcomes      | 108   | 108        |
|         |                             | Feline Total Outcome          | 592   | 592        |
|         | Н                           | Adoption                      | 362   | 362        |
|         | ı                           | Return to Owner               | 54    | 54         |
|         | J                           | Transferred to Another Agency | 39    | 39         |
|         | K                           | Return to Field               | 214   | 214        |
|         | L                           | Other Live Outcomes           | 0     | 0          |
|         | N                           | Died in Care                  | 27    | 27         |
|         | 0                           | Lost in Care                  | 0     | 0          |
|         | Р                           | Shelter Euthanasia            | 109   | 109        |
|         | Q                           | Owner Intended Euthanasia     | 9     | 9          |
|         | S                           | Total Outcome                 | 814   | 814        |
|         |                             | . Julia Suldonio              | 014   | 014        |
|         |                             |                               |       |            |
|         |                             |                               |       |            |