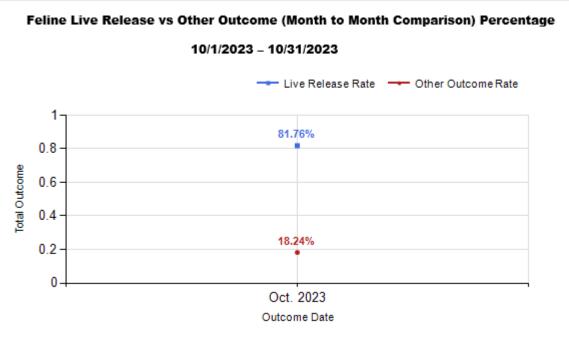

| Protect by intake & Outcome |                                           | Canine | Feline | Total  | Oct. 2023 |
|-----------------------------|-------------------------------------------|--------|--------|--------|-----------|
|                             | LIVE INTAKE                               |        |        |        |           |
| В                           | Stray/At Large                            | 165    | 553    | 718    | 718       |
| С                           | Relinquished by Owner                     | 22     | 13     | 35     | 35        |
| D                           | Owner Intended Euthanasia                 | 5      | 0      | 5      | 5         |
| Ε                           | Transferred in from Agency (In State)     | 0      | 0      | 0      | 0         |
| E                           | Transferred in from Agency (Out of State) | 0      | 0      | 0      | 0         |
| F                           | Cruelty/Confiscate (Other Intakes)        | 18     | 8      | 26     | 26        |
| F                           | Born in the Shelter (Other Intakes)       | 0      | 0      | 0      | 0         |
| F                           | Returns (Other Intakes)                   | 3      | 4      | 7      | 7         |
| G                           | Total Live Intake [B+C+D+E+F]             | 213    | 578    | 791    | 791       |
|                             | OUTCOMES                                  |        |        |        |           |
| Н                           | Adoption                                  | 99     | 263    | 362    | 362       |
| I                           | Return to Owner                           | 48     | 6      | 54     | 54        |
| J                           | Transferred to Another Agency             | 38     | 1      | 39     | 39        |
| K                           | Return to Field                           | 0      | 214    | 214    | 214       |
| L                           | Other Live Outcomes                       | 0      | 0      | 0      | 0         |
| M                           | Subtotal: Live Outcomes [H+I+J+K+L]       | 185    | 484    | 669    | 669       |
| N                           | Died in Care                              | 0      | 27     | 27     | 27        |
| 0                           | Lost in Care                              | 0      | 0      | 0      | 0         |
| Р                           | Shelter Euthanasia                        | 28     | 81     | 109    | 109       |
| Q                           | Owner Intended Euthanasia                 | 9      | 0      | 9      | 9         |
| R                           | Subtotal: Other Outcomes [N+O+P+Q]        | 37     | 108    | 145    | 145       |
| S                           | Total Outcomes [M+R]                      | 222    | 592    | 814    | 814       |
|                             |                                           |        |        |        |           |
|                             | Asilomar "Lite" Live Release Rate:        | 86.85% | 81.76% | 83.11% | 83.11%    |
|                             | Canine Asilomar "Lite" Live Release Rate  |        |        | 86.85% | 86.85%    |
|                             | Feline Asilomar "Lite" Live Release Rate  |        |        | 81.76% | 81.76%    |

11/21/2023 11:19:21 AM

|                           | TOTAL           |                  |               | Canine       |                     |               | Feline       |                     |               |
|---------------------------|-----------------|------------------|---------------|--------------|---------------------|---------------|--------------|---------------------|---------------|
|                           | Live<br>Release | Live Release (%) | Change<br>(%) | Live Release | Live Release<br>(%) | Change<br>(%) | Live Release | Live Release<br>(%) | Change<br>(%) |
| Oct. 2023                 | 669             | 83.11%           | NaN           | 185          | 86.85%              | NaN           | 484          | 81.76%              | NaN           |
| 10/1/2023 -<br>10/31/2023 | 814             | 83.11%           |               |              |                     |               |              |                     |               |