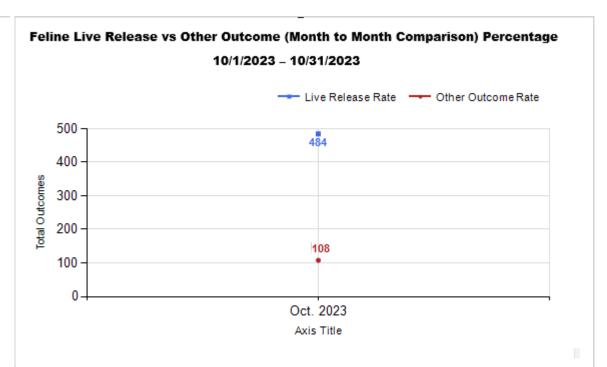

| Protect by intake & Outcome |                                           | Canine | Feline | Total  | Oct. 2023 |
|-----------------------------|-------------------------------------------|--------|--------|--------|-----------|
|                             | LIVE INTAKE                               |        |        |        |           |
| В                           | Stray/At Large                            | 165    | 553    | 718    | 718       |
| С                           | Relinquished by Owner                     | 22     | 13     | 35     | 35        |
| D                           | Owner Intended Euthanasia                 | 5      | 0      | 5      | 5         |
| Ε                           | Transferred in from Agency (In State)     | 0      | 0      | 0      | 0         |
| E                           | Transferred in from Agency (Out of State) | 0      | 0      | 0      | 0         |
| F                           | Cruelty/Confiscate (Other Intakes)        | 18     | 8      | 26     | 26        |
| F                           | Born in the Shelter (Other Intakes)       | 0      | 0      | 0      | 0         |
| F                           | Returns (Other Intakes)                   | 3      | 4      | 7      | 7         |
| G                           | Total Live Intake [B+C+D+E+F]             | 213    | 578    | 791    | 791       |
|                             | OUTCOMES                                  |        |        |        |           |
| Н                           | Adoption                                  | 99     | 263    | 362    | 362       |
| I                           | Return to Owner                           | 48     | 6      | 54     | 54        |
| J                           | Transferred to Another Agency             | 38     | 1      | 39     | 39        |
| K                           | Return to Field                           | 0      | 214    | 214    | 214       |
| L                           | Other Live Outcomes                       | 0      | 0      | 0      | 0         |
| M                           | Subtotal: Live Outcomes [H+I+J+K+L]       | 185    | 484    | 669    | 669       |
| N                           | Died in Care                              | 0      | 27     | 27     | 27        |
| 0                           | Lost in Care                              | 0      | 0      | 0      | 0         |
| Р                           | Shelter Euthanasia                        | 28     | 81     | 109    | 109       |
| Q                           | Owner Intended Euthanasia                 | 9      | 0      | 9      | 9         |
| R                           | Subtotal: Other Outcomes [N+O+P+Q]        | 37     | 108    | 145    | 145       |
| S                           | Total Outcomes [M+R]                      | 222    | 592    | 814    | 814       |
|                             |                                           |        |        |        |           |
|                             | Asilomar "Lite" Live Release Rate:        | 86.85% | 81.76% | 83.11% | 83.11%    |
|                             | Canine Asilomar "Lite" Live Release Rate  |        |        | 86.85% | 86.85%    |
|                             | Feline Asilomar "Lite" Live Release Rate  |        |        | 81.76% | 81.76%    |

11/21/2023 11:19:21 AM

| <b>Outcome Statistics Pivoted by Species</b> |
|----------------------------------------------|
| (10/1/2023 - 10/31/2023                      |

Month to Month Comparison

|         |                             |                               |       | Comparison |
|---------|-----------------------------|-------------------------------|-------|------------|
| Species |                             | Name                          | Total | Oct. 2023  |
| Canine  | Н                           | Adoption                      | 99    | 99         |
|         | I                           | Return to Owner               | 48    | 48         |
|         | J                           | Transferred to Another Agency | 38    | 38         |
|         | K                           | Return to Field               | 0     | 0          |
|         | L                           | Other Live Outcomes           | 0     | 0          |
|         | M                           | Subtotal: Live Outcomes       | 185   | 185        |
|         | N                           | Died in Care                  | 0     | 0          |
|         | 0                           | Lost in Care                  | 0     | 0          |
|         | Р                           | Shelter Euthanasia            | 28    | 28         |
|         | Q Owner Intended Euthanasia |                               | 9     | 9          |
|         | R                           | Subtotal: Other Outcomes      | 37    | 37         |
|         |                             | Canine Total Outcome          | 222   | 222        |
| Feline  | Н                           | Adoption                      | 263   | 263        |
|         | I                           | Return to Owner               | 6     | 6          |
|         | J                           | Transferred to Another Agency | 1     | 1          |
|         | K Return to Field           |                               |       | 214        |
|         | L                           | Other Live Outcomes           | 0     | 0          |
|         | М                           | Subtotal: Live Outcomes       | 484   | 484        |
|         | N                           | Died in Care                  |       | 27         |
|         | O Lost in Care              |                               | 0     | 0          |
|         | P Shelter Euthanasia        |                               | 81    | 81         |
|         | Q Owner Intended Euthanasia |                               | 0     | 0          |
|         | R                           | Subtotal: Other Outcomes      | 108   | 108        |
|         |                             | Feline Total Outcome          | 592   | 592        |
|         | Н                           | Adoption                      | 362   | 362        |
|         | ı                           | Return to Owner               | 54    | 54         |
|         | J                           | Transferred to Another Agency | 39    | 39         |
|         | K                           | Return to Field               | 214   | 214        |
|         | L                           | Other Live Outcomes           | 0     | 0          |
|         | N                           | Died in Care                  | 27    | 27         |
|         | 0                           | Lost in Care                  | 0     | 0          |
|         | Р                           | Shelter Euthanasia            | 109   | 109        |
|         | Q                           | Owner Intended Euthanasia     | 9     | 9          |
|         | S                           | Total Outcome                 | 814   | 814        |
|         |                             | . Julia Suldonio              | 014   | 014        |
|         |                             |                               |       |            |
|         |                             |                               |       |            |