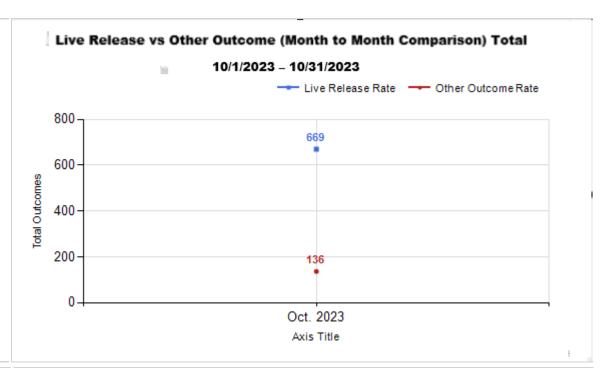

| Protect by intake & Outcome |                                           | Canine | Feline | Total  | Oct. 2023 |
|-----------------------------|-------------------------------------------|--------|--------|--------|-----------|
|                             | LIVE INTAKE                               |        |        |        |           |
| В                           | Stray/At Large                            | 165    | 553    | 718    | 718       |
| С                           | Relinquished by Owner                     | 22     | 13     | 35     | 35        |
| D                           | Owner Intended Euthanasia                 | 5      | 0      | 5      | 5         |
| Ε                           | Transferred in from Agency (In State)     | 0      | 0      | 0      | 0         |
| E                           | Transferred in from Agency (Out of State) | 0      | 0      | 0      | 0         |
| F                           | Cruelty/Confiscate (Other Intakes)        | 18     | 8      | 26     | 26        |
| F                           | Born in the Shelter (Other Intakes)       | 0      | 0      | 0      | 0         |
| F                           | Returns (Other Intakes)                   | 3      | 4      | 7      | 7         |
| G                           | Total Live Intake [B+C+D+E+F]             | 213    | 578    | 791    | 791       |
|                             | OUTCOMES                                  |        |        |        |           |
| Н                           | Adoption                                  | 99     | 263    | 362    | 362       |
| I                           | Return to Owner                           | 48     | 6      | 54     | 54        |
| J                           | Transferred to Another Agency             | 38     | 1      | 39     | 39        |
| K                           | Return to Field                           | 0      | 214    | 214    | 214       |
| L                           | Other Live Outcomes                       | 0      | 0      | 0      | 0         |
| M                           | Subtotal: Live Outcomes [H+I+J+K+L]       | 185    | 484    | 669    | 669       |
| N                           | Died in Care                              | 0      | 27     | 27     | 27        |
| 0                           | Lost in Care                              | 0      | 0      | 0      | 0         |
| Р                           | Shelter Euthanasia                        | 28     | 81     | 109    | 109       |
| Q                           | Owner Intended Euthanasia                 | 9      | 0      | 9      | 9         |
| R                           | Subtotal: Other Outcomes [N+O+P+Q]        | 37     | 108    | 145    | 145       |
| S                           | Total Outcomes [M+R]                      | 222    | 592    | 814    | 814       |
|                             |                                           |        |        |        |           |
|                             | Asilomar "Lite" Live Release Rate:        | 86.85% | 81.76% | 83.11% | 83.11%    |
|                             | Canine Asilomar "Lite" Live Release Rate  |        |        | 86.85% | 86.85%    |
|                             | Feline Asilomar "Lite" Live Release Rate  |        |        | 81.76% | 81.76%    |

11/21/2023 11:19:21 AM

|                           | TOTAL           |                  |               | Canine       |                     |               | Feline       |                     |               |
|---------------------------|-----------------|------------------|---------------|--------------|---------------------|---------------|--------------|---------------------|---------------|
|                           | Live<br>Release | Live Release (%) | Change<br>(%) | Live Release | Live Release<br>(%) | Change<br>(%) | Live Release | Live Release<br>(%) | Change<br>(%) |
| Oct. 2023                 | 669             | 83.11%           | NaN           | 185          | 86.85%              | NaN           | 484          | 81.76%              | NaN           |
| 10/1/2023 -<br>10/31/2023 | 814             | 83.11%           |               |              |                     |               |              |                     |               |