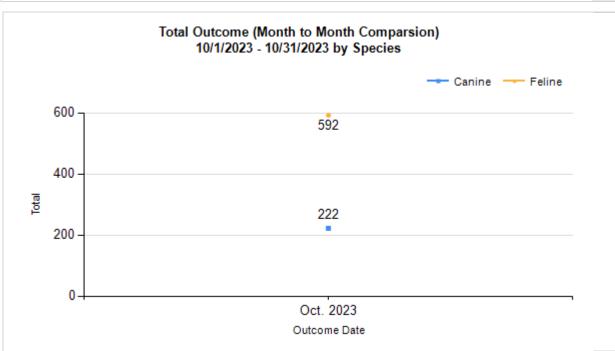

11/21/2023 11:19:21 AM

| <b>Outcome Statistics Pivoted by Species</b> |
|----------------------------------------------|
| (10/1/2023 - 10/31/2023                      |

Month to Month Comparison

|         |                             |                               |       | Comparison |
|---------|-----------------------------|-------------------------------|-------|------------|
| Species |                             | Name                          | Total | Oct. 2023  |
| Canine  | Н                           | Adoption                      | 99    | 99         |
|         | I                           | Return to Owner               | 48    | 48         |
|         | J                           | Transferred to Another Agency | 38    | 38         |
|         | K                           | Return to Field               | 0     | 0          |
|         | L                           | Other Live Outcomes           | 0     | 0          |
|         | M                           | Subtotal: Live Outcomes       | 185   | 185        |
|         | N                           | Died in Care                  | 0     | 0          |
|         | 0                           | Lost in Care                  | 0     | 0          |
|         | Р                           | Shelter Euthanasia            | 28    | 28         |
|         | Q Owner Intended Euthanasia |                               | 9     | 9          |
|         | R                           | Subtotal: Other Outcomes      | 37    | 37         |
|         |                             | Canine Total Outcome          | 222   | 222        |
| Feline  | Н                           | Adoption                      | 263   | 263        |
|         | I                           | Return to Owner               | 6     | 6          |
|         | J                           | Transferred to Another Agency | 1     | 1          |
|         | K Return to Field           |                               |       | 214        |
|         | L                           | Other Live Outcomes           | 0     | 0          |
|         | М                           | Subtotal: Live Outcomes       | 484   | 484        |
|         | N                           | Died in Care                  |       | 27         |
|         | O Lost in Care              |                               | 0     | 0          |
|         | P Shelter Euthanasia        |                               | 81    | 81         |
|         | Q Owner Intended Euthanasia |                               | 0     | 0          |
|         | R                           | Subtotal: Other Outcomes      | 108   | 108        |
|         |                             | Feline Total Outcome          | 592   | 592        |
|         | Н                           | Adoption                      | 362   | 362        |
|         | ı                           | Return to Owner               | 54    | 54         |
|         | J                           | Transferred to Another Agency | 39    | 39         |
|         | K                           | Return to Field               | 214   | 214        |
|         | L                           | Other Live Outcomes           | 0     | 0          |
|         | N                           | Died in Care                  | 27    | 27         |
|         | 0                           | Lost in Care                  | 0     | 0          |
|         | Р                           | Shelter Euthanasia            | 109   | 109        |
|         | Q                           | Owner Intended Euthanasia     | 9     | 9          |
|         | S                           | Total Outcome                 | 814   | 814        |
|         |                             | . Julia Suldonio              | 014   | 014        |
|         |                             |                               |       |            |
|         |                             |                               |       |            |