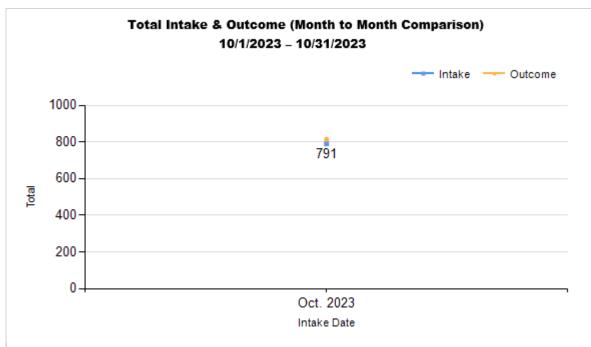

| Protect by intake & Outcome |                                           | Canine | Feline | Total  | Oct. 2023 |
|-----------------------------|-------------------------------------------|--------|--------|--------|-----------|
|                             | LIVE INTAKE                               |        |        |        |           |
| В                           | Stray/At Large                            | 165    | 553    | 718    | 718       |
| С                           | Relinquished by Owner                     | 22     | 13     | 35     | 35        |
| D                           | Owner Intended Euthanasia                 | 5      | 0      | 5      | 5         |
| Ε                           | Transferred in from Agency (In State)     | 0      | 0      | 0      | 0         |
| E                           | Transferred in from Agency (Out of State) | 0      | 0      | 0      | 0         |
| F                           | Cruelty/Confiscate (Other Intakes)        | 18     | 8      | 26     | 26        |
| F                           | Born in the Shelter (Other Intakes)       | 0      | 0      | 0      | 0         |
| F                           | Returns (Other Intakes)                   | 3      | 4      | 7      | 7         |
| G                           | Total Live Intake [B+C+D+E+F]             | 213    | 578    | 791    | 791       |
|                             | OUTCOMES                                  |        |        |        |           |
| Н                           | Adoption                                  | 99     | 263    | 362    | 362       |
| I                           | Return to Owner                           | 48     | 6      | 54     | 54        |
| J                           | Transferred to Another Agency             | 38     | 1      | 39     | 39        |
| K                           | Return to Field                           | 0      | 214    | 214    | 214       |
| L                           | Other Live Outcomes                       | 0      | 0      | 0      | 0         |
| M                           | Subtotal: Live Outcomes [H+I+J+K+L]       | 185    | 484    | 669    | 669       |
| N                           | Died in Care                              | 0      | 27     | 27     | 27        |
| 0                           | Lost in Care                              | 0      | 0      | 0      | 0         |
| Р                           | Shelter Euthanasia                        | 28     | 81     | 109    | 109       |
| Q                           | Owner Intended Euthanasia                 | 9      | 0      | 9      | 9         |
| R                           | Subtotal: Other Outcomes [N+O+P+Q]        | 37     | 108    | 145    | 145       |
| S                           | Total Outcomes [M+R]                      | 222    | 592    | 814    | 814       |
|                             |                                           |        |        |        |           |
|                             | Asilomar "Lite" Live Release Rate:        | 86.85% | 81.76% | 83.11% | 83.11%    |
|                             | Canine Asilomar "Lite" Live Release Rate  |        |        | 86.85% | 86.85%    |
|                             | Feline Asilomar "Lite" Live Release Rate  |        |        | 81.76% | 81.76%    |

Formula: M / (S subtract Q) 669 / ( 814 subtract 9 ) = 83.11%

11/21/2023 11:19:21 AM

|         | Intake                                | Statistics Pivoted by Species (10/1/2023 - 10/31/2023) |       | Month to<br>Month<br>Comparison |
|---------|---------------------------------------|--------------------------------------------------------|-------|---------------------------------|
| Species |                                       | Name                                                   | Total | Oct. 2023                       |
| Canine  | В                                     | Stray/At Large                                         | 165   | 165                             |
|         | С                                     | Relinquished by Owner                                  | 22    | 22                              |
|         | D                                     | Owner Intended Euthanasia                              | 5     | 5                               |
|         | E                                     | Transferred in from Agency (Out of State)              | 0     | 0                               |
|         | E                                     | Transferred in from Agency (In State)                  | 0     | 0                               |
|         | F                                     | Cruelty/Confiscate (Other Intakes)                     | 18    | 18                              |
|         | F                                     | Returns (Other Intakes)                                | 3     | 3                               |
|         | F                                     | Born in the Shelter (Other Intakes)                    | 0     | 0                               |
|         |                                       | Canine Live Intake                                     | 213   | 213                             |
| Feline  | В                                     | Stray/At Large                                         | 553   | 553                             |
|         | С                                     | Relinquished by Owner                                  | 13    | 13                              |
|         | D                                     | Owner Intended Euthanasia                              | 0     | 0                               |
|         | E                                     | Transferred in from Agency (In State)                  | 0     | 0                               |
|         | E                                     | Transferred in from Agency (Out of State)              | 0     | 0                               |
|         | F                                     | Returns (Other Intakes)                                | 4     | 4                               |
|         | F                                     | Cruelty/Confiscate (Other Intakes)                     | 8     | 8                               |
|         | F Born in the Shelter (Other Intakes) |                                                        | 0     | 0                               |
|         |                                       | Feline Live Intake                                     | 578   | 578                             |
|         | В                                     | Stray/At Large                                         | 718   | 718                             |
|         | С                                     | Relinquished by Owner                                  | 35    | 35                              |
|         | D                                     | Owner Intended Euthanasia                              | 5     | 5                               |
|         | E                                     | Transferred in from Agency (In State)                  | 0     | 0                               |
|         | E                                     | Transferred in from Agency (Out of State)              | 0     | 0                               |
|         | F                                     | Cruelty/Confiscate (Other Intakes)                     | 26    | 26                              |
|         | F                                     | Returns (Other Intakes)                                | 7     | 7                               |
|         | F                                     | Born in the Shelter (Other Intakes)                    | 0     | 0                               |
|         | G                                     | Total Live Intake                                      | 791   | 791                             |
|         |                                       |                                                        |       |                                 |

11/21/2023 11:19:21 AM

| <b>Outcome Statistics Pivoted by Species</b> |
|----------------------------------------------|
| (10/1/2023 - 10/31/2023                      |

Month to Month Comparison

|         |                             |                               |       | Comparison |
|---------|-----------------------------|-------------------------------|-------|------------|
| Species |                             | Name                          | Total | Oct. 2023  |
| Canine  | Н                           | Adoption                      | 99    | 99         |
|         | I                           | Return to Owner               | 48    | 48         |
|         | J                           | Transferred to Another Agency | 38    | 38         |
|         | K                           | Return to Field               | 0     | 0          |
|         | L                           | Other Live Outcomes           | 0     | 0          |
|         | M                           | Subtotal: Live Outcomes       | 185   | 185        |
|         | N                           | Died in Care                  | 0     | 0          |
|         | 0                           | Lost in Care                  | 0     | 0          |
|         | Р                           | Shelter Euthanasia            | 28    | 28         |
|         | Q Owner Intended Euthanasia |                               | 9     | 9          |
|         | R                           | Subtotal: Other Outcomes      | 37    | 37         |
|         |                             | Canine Total Outcome          | 222   | 222        |
| Feline  | Н                           | Adoption                      | 263   | 263        |
|         | I                           | Return to Owner               | 6     | 6          |
|         | J                           | Transferred to Another Agency | 1     | 1          |
|         | K Return to Field           |                               |       | 214        |
|         | L                           | Other Live Outcomes           | 0     | 0          |
|         | М                           | Subtotal: Live Outcomes       | 484   | 484        |
|         | N                           | Died in Care                  |       | 27         |
|         | O Lost in Care              |                               | 0     | 0          |
|         | P Shelter Euthanasia        |                               | 81    | 81         |
|         | Q Owner Intended Euthanasia |                               | 0     | 0          |
|         | R                           | Subtotal: Other Outcomes      | 108   | 108        |
|         |                             | Feline Total Outcome          | 592   | 592        |
|         | Н                           | Adoption                      | 362   | 362        |
|         | ı                           | Return to Owner               | 54    | 54         |
|         | J                           | Transferred to Another Agency | 39    | 39         |
|         | K                           | Return to Field               | 214   | 214        |
|         | L                           | Other Live Outcomes           | 0     | 0          |
|         | N                           | Died in Care                  | 27    | 27         |
|         | 0                           | Lost in Care                  | 0     | 0          |
|         | Р                           | Shelter Euthanasia            | 109   | 109        |
|         | Q                           | Owner Intended Euthanasia     | 9     | 9          |
|         | S                           | Total Outcome                 | 814   | 814        |
|         |                             | . Julia Suldonio              | 014   | 014        |
|         |                             |                               |       |            |
|         |                             |                               |       |            |