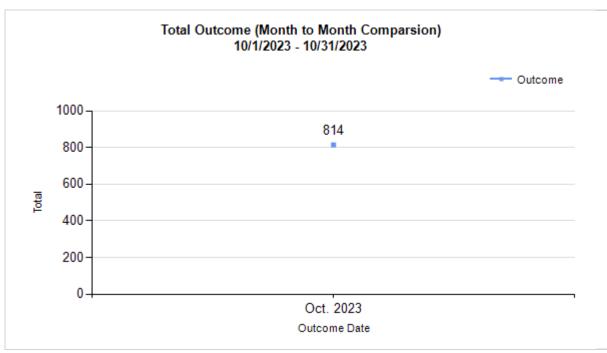

| Protect by intake & Outcome |                                           | Canine | Feline | Total  | Oct. 2023 |
|-----------------------------|-------------------------------------------|--------|--------|--------|-----------|
|                             | LIVE INTAKE                               |        |        |        |           |
| В                           | Stray/At Large                            | 165    | 553    | 718    | 718       |
| С                           | Relinquished by Owner                     | 22     | 13     | 35     | 35        |
| D                           | Owner Intended Euthanasia                 | 5      | 0      | 5      | 5         |
| Ε                           | Transferred in from Agency (In State)     | 0      | 0      | 0      | 0         |
| E                           | Transferred in from Agency (Out of State) | 0      | 0      | 0      | 0         |
| F                           | Cruelty/Confiscate (Other Intakes)        | 18     | 8      | 26     | 26        |
| F                           | Born in the Shelter (Other Intakes)       | 0      | 0      | 0      | 0         |
| F                           | Returns (Other Intakes)                   | 3      | 4      | 7      | 7         |
| G                           | Total Live Intake [B+C+D+E+F]             | 213    | 578    | 791    | 791       |
|                             | OUTCOMES                                  |        |        |        |           |
| Н                           | Adoption                                  | 99     | 263    | 362    | 362       |
| I                           | Return to Owner                           | 48     | 6      | 54     | 54        |
| J                           | Transferred to Another Agency             | 38     | 1      | 39     | 39        |
| K                           | Return to Field                           | 0      | 214    | 214    | 214       |
| L                           | Other Live Outcomes                       | 0      | 0      | 0      | 0         |
| M                           | Subtotal: Live Outcomes [H+I+J+K+L]       | 185    | 484    | 669    | 669       |
| N                           | Died in Care                              | 0      | 27     | 27     | 27        |
| 0                           | Lost in Care                              | 0      | 0      | 0      | 0         |
| Р                           | Shelter Euthanasia                        | 28     | 81     | 109    | 109       |
| Q                           | Owner Intended Euthanasia                 | 9      | 0      | 9      | 9         |
| R                           | Subtotal: Other Outcomes [N+O+P+Q]        | 37     | 108    | 145    | 145       |
| S                           | Total Outcomes [M+R]                      | 222    | 592    | 814    | 814       |
|                             |                                           |        |        |        |           |
|                             | Asilomar "Lite" Live Release Rate:        | 86.85% | 81.76% | 83.11% | 83.11%    |
|                             | Canine Asilomar "Lite" Live Release Rate  |        |        | 86.85% | 86.85%    |
|                             | Feline Asilomar "Lite" Live Release Rate  |        |        | 81.76% | 81.76%    |

11/21/2023 11:19:21 AM

| <b>Outcome Statistics Pivoted by Species</b> |
|----------------------------------------------|
| (10/1/2023 - 10/31/2023                      |

Month to Month Comparison

|         |                             |                               |       | Comparison |
|---------|-----------------------------|-------------------------------|-------|------------|
| Species |                             | Name                          | Total | Oct. 2023  |
| Canine  | Н                           | Adoption                      | 99    | 99         |
|         | I                           | Return to Owner               | 48    | 48         |
|         | J                           | Transferred to Another Agency | 38    | 38         |
|         | K                           | Return to Field               | 0     | 0          |
|         | L                           | Other Live Outcomes           | 0     | 0          |
|         | M                           | Subtotal: Live Outcomes       | 185   | 185        |
|         | N                           | Died in Care                  | 0     | 0          |
|         | 0                           | Lost in Care                  | 0     | 0          |
|         | Р                           | Shelter Euthanasia            | 28    | 28         |
|         | Q Owner Intended Euthanasia |                               | 9     | 9          |
|         | R                           | Subtotal: Other Outcomes      | 37    | 37         |
|         |                             | Canine Total Outcome          | 222   | 222        |
| Feline  | Н                           | Adoption                      | 263   | 263        |
|         | I                           | Return to Owner               | 6     | 6          |
|         | J                           | Transferred to Another Agency | 1     | 1          |
|         | K Return to Field           |                               |       | 214        |
|         | L                           | Other Live Outcomes           | 0     | 0          |
|         | М                           | Subtotal: Live Outcomes       | 484   | 484        |
|         | N                           | Died in Care                  |       | 27         |
|         | O Lost in Care              |                               | 0     | 0          |
|         | P Shelter Euthanasia        |                               | 81    | 81         |
|         | Q Owner Intended Euthanasia |                               | 0     | 0          |
|         | R                           | Subtotal: Other Outcomes      | 108   | 108        |
|         |                             | Feline Total Outcome          | 592   | 592        |
|         | Н                           | Adoption                      | 362   | 362        |
|         | ı                           | Return to Owner               | 54    | 54         |
|         | J                           | Transferred to Another Agency | 39    | 39         |
|         | K                           | Return to Field               | 214   | 214        |
|         | L                           | Other Live Outcomes           | 0     | 0          |
|         | N                           | Died in Care                  | 27    | 27         |
|         | 0                           | Lost in Care                  | 0     | 0          |
|         | Р                           | Shelter Euthanasia            | 109   | 109        |
|         | Q                           | Owner Intended Euthanasia     | 9     | 9          |
|         | S                           | Total Outcome                 | 814   | 814        |
|         |                             | . Julia Suldonio              | 014   | 014        |
|         |                             |                               |       |            |
|         |                             |                               |       |            |