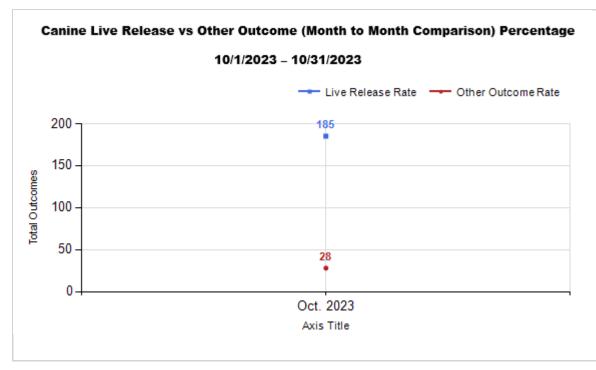

| Protect by intake & Outcome |                                           | Canine | Feline | Total  | Oct. 2023 |
|-----------------------------|-------------------------------------------|--------|--------|--------|-----------|
|                             | LIVE INTAKE                               |        |        |        |           |
| В                           | Stray/At Large                            | 165    | 553    | 718    | 718       |
| С                           | Relinquished by Owner                     | 22     | 13     | 35     | 35        |
| D                           | Owner Intended Euthanasia                 | 5      | 0      | 5      | 5         |
| Ε                           | Transferred in from Agency (In State)     | 0      | 0      | 0      | 0         |
| E                           | Transferred in from Agency (Out of State) | 0      | 0      | 0      | 0         |
| F                           | Cruelty/Confiscate (Other Intakes)        | 18     | 8      | 26     | 26        |
| F                           | Born in the Shelter (Other Intakes)       | 0      | 0      | 0      | 0         |
| F                           | Returns (Other Intakes)                   | 3      | 4      | 7      | 7         |
| G                           | Total Live Intake [B+C+D+E+F]             | 213    | 578    | 791    | 791       |
|                             | OUTCOMES                                  |        |        |        |           |
| Н                           | Adoption                                  | 99     | 263    | 362    | 362       |
| I                           | Return to Owner                           | 48     | 6      | 54     | 54        |
| J                           | Transferred to Another Agency             | 38     | 1      | 39     | 39        |
| K                           | Return to Field                           | 0      | 214    | 214    | 214       |
| L                           | Other Live Outcomes                       | 0      | 0      | 0      | 0         |
| M                           | Subtotal: Live Outcomes [H+I+J+K+L]       | 185    | 484    | 669    | 669       |
| N                           | Died in Care                              | 0      | 27     | 27     | 27        |
| 0                           | Lost in Care                              | 0      | 0      | 0      | 0         |
| Р                           | Shelter Euthanasia                        | 28     | 81     | 109    | 109       |
| Q                           | Owner Intended Euthanasia                 | 9      | 0      | 9      | 9         |
| R                           | Subtotal: Other Outcomes [N+O+P+Q]        | 37     | 108    | 145    | 145       |
| S                           | Total Outcomes [M+R]                      | 222    | 592    | 814    | 814       |
|                             |                                           |        |        |        |           |
|                             | Asilomar "Lite" Live Release Rate:        | 86.85% | 81.76% | 83.11% | 83.11%    |
|                             | Canine Asilomar "Lite" Live Release Rate  |        |        | 86.85% | 86.85%    |
|                             | Feline Asilomar "Lite" Live Release Rate  |        |        | 81.76% | 81.76%    |

11/21/2023 11:19:21 AM

| <b>Outcome Statistics Pivoted by Species</b> |
|----------------------------------------------|
| (10/1/2023 - 10/31/2023                      |

Month to Month Comparison

|         |                             |                               |       | Comparison |
|---------|-----------------------------|-------------------------------|-------|------------|
| Species |                             | Name                          | Total | Oct. 2023  |
| Canine  | Н                           | Adoption                      | 99    | 99         |
|         | I                           | Return to Owner               | 48    | 48         |
|         | J                           | Transferred to Another Agency | 38    | 38         |
|         | K                           | Return to Field               | 0     | 0          |
|         | L                           | Other Live Outcomes           | 0     | 0          |
|         | M                           | Subtotal: Live Outcomes       | 185   | 185        |
|         | N                           | Died in Care                  | 0     | 0          |
|         | 0                           | Lost in Care                  | 0     | 0          |
|         | Р                           | Shelter Euthanasia            | 28    | 28         |
|         | Q Owner Intended Euthanasia |                               | 9     | 9          |
|         | R                           | Subtotal: Other Outcomes      | 37    | 37         |
|         |                             | Canine Total Outcome          | 222   | 222        |
| Feline  | Н                           | Adoption                      | 263   | 263        |
|         | I                           | Return to Owner               | 6     | 6          |
|         | J                           | Transferred to Another Agency | 1     | 1          |
|         | K Return to Field           |                               |       | 214        |
|         | L                           | Other Live Outcomes           | 0     | 0          |
|         | М                           | Subtotal: Live Outcomes       | 484   | 484        |
|         | N                           | Died in Care                  |       | 27         |
|         | O Lost in Care              |                               | 0     | 0          |
|         | P Shelter Euthanasia        |                               | 81    | 81         |
|         | Q Owner Intended Euthanasia |                               | 0     | 0          |
|         | R                           | Subtotal: Other Outcomes      | 108   | 108        |
|         |                             | Feline Total Outcome          | 592   | 592        |
|         | Н                           | Adoption                      | 362   | 362        |
|         | ı                           | Return to Owner               | 54    | 54         |
|         | J                           | Transferred to Another Agency | 39    | 39         |
|         | K                           | Return to Field               | 214   | 214        |
|         | L                           | Other Live Outcomes           | 0     | 0          |
|         | N                           | Died in Care                  | 27    | 27         |
|         | 0                           | Lost in Care                  | 0     | 0          |
|         | Р                           | Shelter Euthanasia            | 109   | 109        |
|         | Q                           | Owner Intended Euthanasia     | 9     | 9          |
|         | S                           | Total Outcome                 | 814   | 814        |
|         |                             | . Julia Suldonio              | 014   | 014        |
|         |                             |                               |       |            |
|         |                             |                               |       |            |