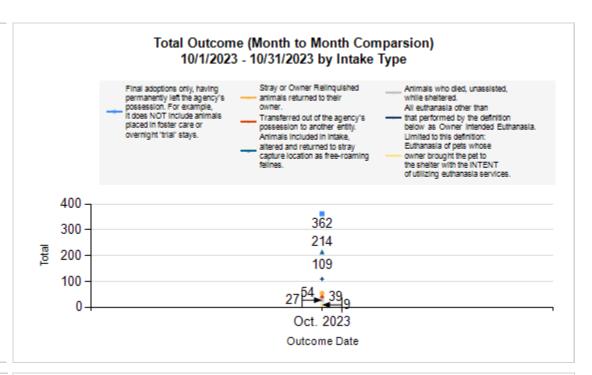

| Protect by intake & Outcome |                                           | Canine | Feline | Total  | Oct. 2023 |
|-----------------------------|-------------------------------------------|--------|--------|--------|-----------|
|                             | LIVE INTAKE                               |        |        |        |           |
| В                           | Stray/At Large                            | 165    | 553    | 718    | 718       |
| С                           | Relinquished by Owner                     | 22     | 13     | 35     | 35        |
| D                           | Owner Intended Euthanasia                 | 5      | 0      | 5      | 5         |
| Ε                           | Transferred in from Agency (In State)     | 0      | 0      | 0      | 0         |
| E                           | Transferred in from Agency (Out of State) | 0      | 0      | 0      | 0         |
| F                           | Cruelty/Confiscate (Other Intakes)        | 18     | 8      | 26     | 26        |
| F                           | Born in the Shelter (Other Intakes)       | 0      | 0      | 0      | 0         |
| F                           | Returns (Other Intakes)                   | 3      | 4      | 7      | 7         |
| G                           | Total Live Intake [B+C+D+E+F]             | 213    | 578    | 791    | 791       |
|                             | OUTCOMES                                  |        |        |        |           |
| Н                           | Adoption                                  | 99     | 263    | 362    | 362       |
| I                           | Return to Owner                           | 48     | 6      | 54     | 54        |
| J                           | Transferred to Another Agency             | 38     | 1      | 39     | 39        |
| K                           | Return to Field                           | 0      | 214    | 214    | 214       |
| L                           | Other Live Outcomes                       | 0      | 0      | 0      | 0         |
| M                           | Subtotal: Live Outcomes [H+I+J+K+L]       | 185    | 484    | 669    | 669       |
| N                           | Died in Care                              | 0      | 27     | 27     | 27        |
| 0                           | Lost in Care                              | 0      | 0      | 0      | 0         |
| Р                           | Shelter Euthanasia                        | 28     | 81     | 109    | 109       |
| Q                           | Owner Intended Euthanasia                 | 9      | 0      | 9      | 9         |
| R                           | Subtotal: Other Outcomes [N+O+P+Q]        | 37     | 108    | 145    | 145       |
| S                           | Total Outcomes [M+R]                      | 222    | 592    | 814    | 814       |
|                             |                                           |        |        |        |           |
|                             | Asilomar "Lite" Live Release Rate:        | 86.85% | 81.76% | 83.11% | 83.11%    |
|                             | Canine Asilomar "Lite" Live Release Rate  |        |        | 86.85% | 86.85%    |
|                             | Feline Asilomar "Lite" Live Release Rate  |        |        | 81.76% | 81.76%    |

11/21/2023 11:19:21 AM

| <b>Outcome Statistics Pivoted by Species</b> |
|----------------------------------------------|
| (10/1/2023 - 10/31/2023                      |

Month to Month Comparison

|         |                             |                               |       | Comparison |
|---------|-----------------------------|-------------------------------|-------|------------|
| Species |                             | Name                          | Total | Oct. 2023  |
| Canine  | Н                           | Adoption                      | 99    | 99         |
|         | I                           | Return to Owner               | 48    | 48         |
|         | J                           | Transferred to Another Agency | 38    | 38         |
|         | K                           | Return to Field               | 0     | 0          |
|         | L                           | Other Live Outcomes           | 0     | 0          |
|         | M                           | Subtotal: Live Outcomes       | 185   | 185        |
|         | N                           | Died in Care                  | 0     | 0          |
|         | 0                           | Lost in Care                  | 0     | 0          |
|         | Р                           | Shelter Euthanasia            | 28    | 28         |
|         | Q Owner Intended Euthanasia |                               | 9     | 9          |
|         | R                           | Subtotal: Other Outcomes      | 37    | 37         |
|         |                             | Canine Total Outcome          | 222   | 222        |
| Feline  | Н                           | Adoption                      | 263   | 263        |
|         | I                           | Return to Owner               | 6     | 6          |
|         | J                           | Transferred to Another Agency | 1     | 1          |
|         | K Return to Field           |                               |       | 214        |
|         | L                           | Other Live Outcomes           | 0     | 0          |
|         | М                           | Subtotal: Live Outcomes       | 484   | 484        |
|         | N                           | Died in Care                  |       | 27         |
|         | O Lost in Care              |                               | 0     | 0          |
|         | P Shelter Euthanasia        |                               | 81    | 81         |
|         | Q Owner Intended Euthanasia |                               | 0     | 0          |
|         | R                           | Subtotal: Other Outcomes      | 108   | 108        |
|         |                             | Feline Total Outcome          | 592   | 592        |
|         | Н                           | Adoption                      | 362   | 362        |
|         | ı                           | Return to Owner               | 54    | 54         |
|         | J                           | Transferred to Another Agency | 39    | 39         |
|         | K                           | Return to Field               | 214   | 214        |
|         | L                           | Other Live Outcomes           | 0     | 0          |
|         | N                           | Died in Care                  | 27    | 27         |
|         | 0                           | Lost in Care                  | 0     | 0          |
|         | Р                           | Shelter Euthanasia            | 109   | 109        |
|         | Q                           | Owner Intended Euthanasia     | 9     | 9          |
|         | S                           | Total Outcome                 | 814   | 814        |
|         |                             | . Julia Suldonio              | 014   | 014        |
|         |                             |                               |       |            |
|         |                             |                               |       |            |