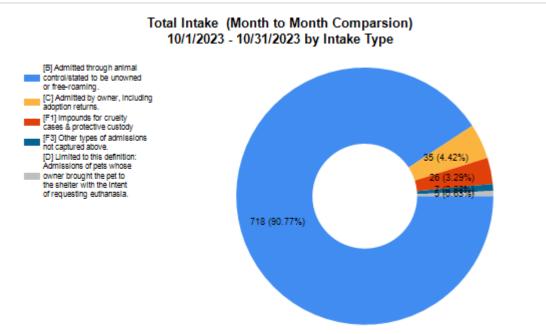

| Protect by intake & Outcome |                                           | Canine | Feline | Total  | Oct. 2023 |
|-----------------------------|-------------------------------------------|--------|--------|--------|-----------|
|                             | LIVE INTAKE                               |        |        |        |           |
| В                           | Stray/At Large                            | 165    | 553    | 718    | 718       |
| С                           | Relinquished by Owner                     | 22     | 13     | 35     | 35        |
| D                           | Owner Intended Euthanasia                 | 5      | 0      | 5      | 5         |
| Ε                           | Transferred in from Agency (In State)     | 0      | 0      | 0      | 0         |
| E                           | Transferred in from Agency (Out of State) | 0      | 0      | 0      | 0         |
| F                           | Cruelty/Confiscate (Other Intakes)        | 18     | 8      | 26     | 26        |
| F                           | Born in the Shelter (Other Intakes)       | 0      | 0      | 0      | 0         |
| F                           | Returns (Other Intakes)                   | 3      | 4      | 7      | 7         |
| G                           | Total Live Intake [B+C+D+E+F]             | 213    | 578    | 791    | 791       |
|                             | OUTCOMES                                  |        |        |        |           |
| Н                           | Adoption                                  | 99     | 263    | 362    | 362       |
| I                           | Return to Owner                           | 48     | 6      | 54     | 54        |
| J                           | Transferred to Another Agency             | 38     | 1      | 39     | 39        |
| K                           | Return to Field                           | 0      | 214    | 214    | 214       |
| L                           | Other Live Outcomes                       | 0      | 0      | 0      | 0         |
| M                           | Subtotal: Live Outcomes [H+I+J+K+L]       | 185    | 484    | 669    | 669       |
| N                           | Died in Care                              | 0      | 27     | 27     | 27        |
| 0                           | Lost in Care                              | 0      | 0      | 0      | 0         |
| Р                           | Shelter Euthanasia                        | 28     | 81     | 109    | 109       |
| Q                           | Owner Intended Euthanasia                 | 9      | 0      | 9      | 9         |
| R                           | Subtotal: Other Outcomes [N+O+P+Q]        | 37     | 108    | 145    | 145       |
| S                           | Total Outcomes [M+R]                      | 222    | 592    | 814    | 814       |
|                             |                                           |        |        |        |           |
|                             | Asilomar "Lite" Live Release Rate:        | 86.85% | 81.76% | 83.11% | 83.11%    |
|                             | Canine Asilomar "Lite" Live Release Rate  |        |        | 86.85% | 86.85%    |
|                             | Feline Asilomar "Lite" Live Release Rate  |        |        | 81.76% | 81.76%    |