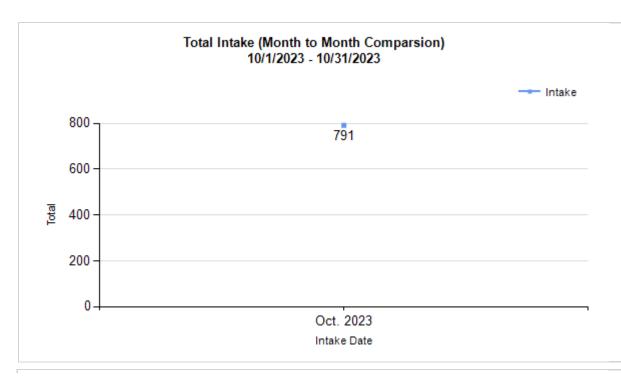

| Protect by intake & Outcome |                                           | Canine | Feline | Total  | Oct. 2023 |
|-----------------------------|-------------------------------------------|--------|--------|--------|-----------|
|                             | LIVE INTAKE                               |        |        |        |           |
| В                           | Stray/At Large                            | 165    | 553    | 718    | 718       |
| С                           | Relinquished by Owner                     | 22     | 13     | 35     | 35        |
| D                           | Owner Intended Euthanasia                 | 5      | 0      | 5      | 5         |
| Ε                           | Transferred in from Agency (In State)     | 0      | 0      | 0      | 0         |
| E                           | Transferred in from Agency (Out of State) | 0      | 0      | 0      | 0         |
| F                           | Cruelty/Confiscate (Other Intakes)        | 18     | 8      | 26     | 26        |
| F                           | Born in the Shelter (Other Intakes)       | 0      | 0      | 0      | 0         |
| F                           | Returns (Other Intakes)                   | 3      | 4      | 7      | 7         |
| G                           | Total Live Intake [B+C+D+E+F]             | 213    | 578    | 791    | 791       |
|                             | OUTCOMES                                  |        |        |        |           |
| Н                           | Adoption                                  | 99     | 263    | 362    | 362       |
| I                           | Return to Owner                           | 48     | 6      | 54     | 54        |
| J                           | Transferred to Another Agency             | 38     | 1      | 39     | 39        |
| K                           | Return to Field                           | 0      | 214    | 214    | 214       |
| L                           | Other Live Outcomes                       | 0      | 0      | 0      | 0         |
| M                           | Subtotal: Live Outcomes [H+I+J+K+L]       | 185    | 484    | 669    | 669       |
| N                           | Died in Care                              | 0      | 27     | 27     | 27        |
| 0                           | Lost in Care                              | 0      | 0      | 0      | 0         |
| Р                           | Shelter Euthanasia                        | 28     | 81     | 109    | 109       |
| Q                           | Owner Intended Euthanasia                 | 9      | 0      | 9      | 9         |
| R                           | Subtotal: Other Outcomes [N+O+P+Q]        | 37     | 108    | 145    | 145       |
| S                           | Total Outcomes [M+R]                      | 222    | 592    | 814    | 814       |
|                             |                                           |        |        |        |           |
|                             | Asilomar "Lite" Live Release Rate:        | 86.85% | 81.76% | 83.11% | 83.11%    |
|                             | Canine Asilomar "Lite" Live Release Rate  |        |        | 86.85% | 86.85%    |
|                             | Feline Asilomar "Lite" Live Release Rate  |        |        | 81.76% | 81.76%    |

Formula: M / (S subtract Q) 669 / ( 814 subtract 9 ) = 83.11%

11/21/2023 11:19:21 AM

|         | Intake                                | Statistics Pivoted by Species (10/1/2023 - 10/31/2023) |       | Month to<br>Month<br>Comparison |
|---------|---------------------------------------|--------------------------------------------------------|-------|---------------------------------|
| Species |                                       | Name                                                   | Total | Oct. 2023                       |
| Canine  | В                                     | Stray/At Large                                         | 165   | 165                             |
|         | С                                     | Relinquished by Owner                                  | 22    | 22                              |
|         | D                                     | Owner Intended Euthanasia                              | 5     | 5                               |
|         | E                                     | Transferred in from Agency (Out of State)              | 0     | 0                               |
|         | E                                     | Transferred in from Agency (In State)                  | 0     | 0                               |
|         | F                                     | Cruelty/Confiscate (Other Intakes)                     | 18    | 18                              |
|         | F                                     | Returns (Other Intakes)                                | 3     | 3                               |
|         | F                                     | Born in the Shelter (Other Intakes)                    | 0     | 0                               |
|         |                                       | Canine Live Intake                                     | 213   | 213                             |
| Feline  | В                                     | Stray/At Large                                         | 553   | 553                             |
|         | С                                     | Relinquished by Owner                                  | 13    | 13                              |
|         | D                                     | Owner Intended Euthanasia                              | 0     | 0                               |
|         | E                                     | Transferred in from Agency (In State)                  | 0     | 0                               |
|         | E                                     | Transferred in from Agency (Out of State)              | 0     | 0                               |
|         | F                                     | Returns (Other Intakes)                                | 4     | 4                               |
|         | F                                     | Cruelty/Confiscate (Other Intakes)                     | 8     | 8                               |
|         | F Born in the Shelter (Other Intakes) |                                                        | 0     | 0                               |
|         |                                       | Feline Live Intake                                     | 578   | 578                             |
|         | В                                     | Stray/At Large                                         | 718   | 718                             |
|         | С                                     | Relinquished by Owner                                  | 35    | 35                              |
|         | D                                     | Owner Intended Euthanasia                              | 5     | 5                               |
|         | E                                     | Transferred in from Agency (In State)                  | 0     | 0                               |
|         | E                                     | Transferred in from Agency (Out of State)              | 0     | 0                               |
|         | F                                     | Cruelty/Confiscate (Other Intakes)                     | 26    | 26                              |
|         | F                                     | Returns (Other Intakes)                                | 7     | 7                               |
|         | F                                     | Born in the Shelter (Other Intakes)                    | 0     | 0                               |
|         | G                                     | Total Live Intake                                      | 791   | 791                             |
|         |                                       |                                                        |       |                                 |