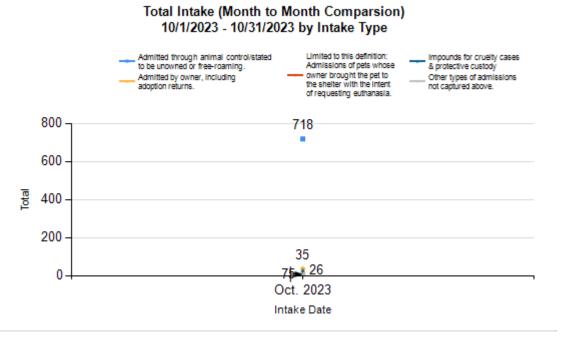

| Protect by intake & Outcome |                                           | Canine | Feline | Total  | Oct. 2023 |
|-----------------------------|-------------------------------------------|--------|--------|--------|-----------|
|                             | LIVE INTAKE                               |        |        |        |           |
| В                           | Stray/At Large                            | 165    | 553    | 718    | 718       |
| С                           | Relinquished by Owner                     | 22     | 13     | 35     | 35        |
| D                           | Owner Intended Euthanasia                 | 5      | 0      | 5      | 5         |
| Ε                           | Transferred in from Agency (In State)     | 0      | 0      | 0      | 0         |
| E                           | Transferred in from Agency (Out of State) | 0      | 0      | 0      | 0         |
| F                           | Cruelty/Confiscate (Other Intakes)        | 18     | 8      | 26     | 26        |
| F                           | Born in the Shelter (Other Intakes)       | 0      | 0      | 0      | 0         |
| F                           | Returns (Other Intakes)                   | 3      | 4      | 7      | 7         |
| G                           | Total Live Intake [B+C+D+E+F]             | 213    | 578    | 791    | 791       |
|                             | OUTCOMES                                  |        |        |        |           |
| Н                           | Adoption                                  | 99     | 263    | 362    | 362       |
| I                           | Return to Owner                           | 48     | 6      | 54     | 54        |
| J                           | Transferred to Another Agency             | 38     | 1      | 39     | 39        |
| K                           | Return to Field                           | 0      | 214    | 214    | 214       |
| L                           | Other Live Outcomes                       | 0      | 0      | 0      | 0         |
| M                           | Subtotal: Live Outcomes [H+I+J+K+L]       | 185    | 484    | 669    | 669       |
| N                           | Died in Care                              | 0      | 27     | 27     | 27        |
| 0                           | Lost in Care                              | 0      | 0      | 0      | 0         |
| Р                           | Shelter Euthanasia                        | 28     | 81     | 109    | 109       |
| Q                           | Owner Intended Euthanasia                 | 9      | 0      | 9      | 9         |
| R                           | Subtotal: Other Outcomes [N+O+P+Q]        | 37     | 108    | 145    | 145       |
| S                           | Total Outcomes [M+R]                      | 222    | 592    | 814    | 814       |
|                             |                                           |        |        |        |           |
|                             | Asilomar "Lite" Live Release Rate:        | 86.85% | 81.76% | 83.11% | 83.11%    |
|                             | Canine Asilomar "Lite" Live Release Rate  |        |        | 86.85% | 86.85%    |
|                             | Feline Asilomar "Lite" Live Release Rate  |        |        | 81.76% | 81.76%    |