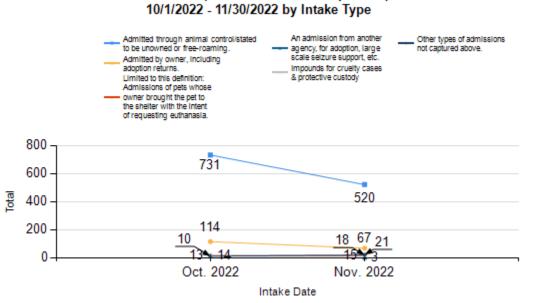

|   | Intake & Outcome Statistics<br>(10/1/2022 - 11/30/2022) |        |        |       | Month to<br>Comp |           |
|---|---------------------------------------------------------|--------|--------|-------|------------------|-----------|
|   | Pivoted by Intake & Outcome                             | Canine | Feline | Total | Oct. 2022        | Nov. 2022 |
|   | LIVE INTAKE                                             |        |        |       |                  |           |
| В | Stray/At Large                                          | 329    | 922    | 1,251 | 731              | 520       |
| С | Relinquished by Owner                                   | 24     | 157    | 181   | 114              | 67        |
| D | Owner Intended Euthanasia                               | 18     | 10     | 28    | 13               | 15        |
| E | Transferred in from Agency (In State)                   | 0      | 3      | 3     | 0                | 3         |
| E | Transferred in from Agency (Out of State)               | 0      | 0      | 0     | 0                | 0         |
| F | Cruelty/Confiscate (Other Intakes)                      | 23     | 12     | 35    | 14               | 21        |
| F | Born in the Shelter (Other Intakes)                     | 0      | 0      | 0     | 0                | 0         |
| F | Returns (Other Intakes)                                 | 19     | 9      | 28    | 10               | 18        |
| G | Total Live Intake [B+C+D+E+F]                           | 413    | 1,113  | 1,526 | 882              | 644       |