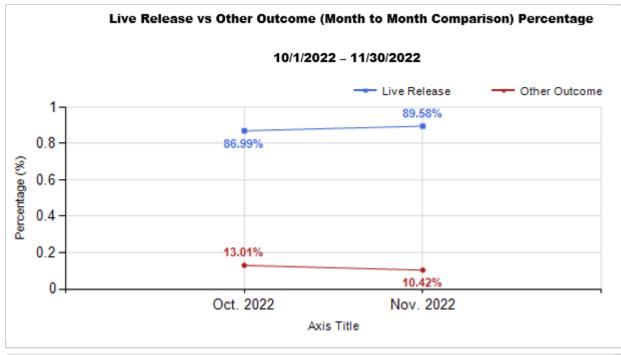

|   | OUTCOMES                                 |        |        |        |        |        |
|---|------------------------------------------|--------|--------|--------|--------|--------|
| Н | Adoption                                 | 174    | 647    | 821    | 436    | 385    |
| ı | Return to Owner                          | 83     | 14     | 97     | 50     | 47     |
| J | Transferred to Another Agency            | 75     | 255    | 330    | 238    | 92     |
| K | Return to Field                          | 0      | 260    | 260    | 165    | 95     |
| L | Other Live Outcomes                      | 0      | 0      | 0      | 0      | 0      |
| M | Subtotal: Live Outcomes [H+I+J+K+L]      | 332    | 1,176  | 1,508  | 889    | 619    |
| N | Died in Care                             | 2      | 25     | 27     | 19     | 8      |
| 0 | Lost in Care                             | 0      | 0      | 0      | 0      | 0      |
| Р | Shelter Euthanasia                       | 41     | 137    | 178    | 114    | 64     |
| Q | Owner Intended Euthanasia                | 25     | 11     | 36     | 17     | 19     |
| R | Subtotal: Other Outcomes [N+O+P+Q]       | 68     | 173    | 241    | 150    | 91     |
| S | Total Outcomes [M+R]                     | 400    | 1,349  | 1,749  | 1,039  | 710    |
|   | Asilomar "Lite" Live Release Rate:       | 88.53% | 87.89% | 88.03% | 86.99% | 89.58% |
|   | Canine Asilomar "Lite" Live Release Rate |        |        | 88.53% | 88.52% | 88.55% |
|   | Feline Asilomar "Lite" Live Release Rate |        |        | 87.89% | 86.59% | 89.90% |