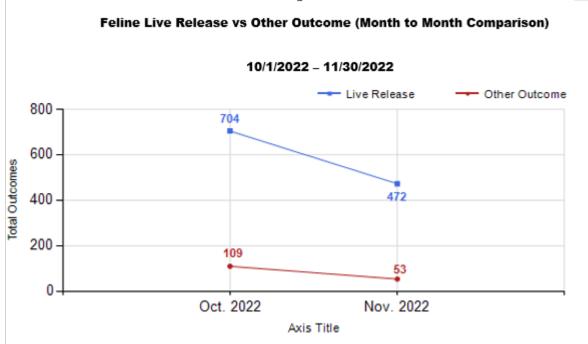

|   | OUTCOMES                                 |        |        |        |        |        |
|---|------------------------------------------|--------|--------|--------|--------|--------|
| Н | Adoption                                 | 174    | 647    | 821    | 436    | 385    |
| ı | Return to Owner                          | 83     | 14     | 97     | 50     | 47     |
| J | Transferred to Another Agency            | 75     | 255    | 330    | 238    | 92     |
| K | Return to Field                          | 0      | 260    | 260    | 165    | 95     |
| L | Other Live Outcomes                      | 0      | 0      | 0      | 0      | 0      |
| M | Subtotal: Live Outcomes [H+I+J+K+L]      | 332    | 1,176  | 1,508  | 889    | 619    |
| N | Died in Care                             | 2      | 25     | 27     | 19     | 8      |
| 0 | Lost in Care                             | 0      | 0      | 0      | 0      | 0      |
| Р | Shelter Euthanasia                       | 41     | 137    | 178    | 114    | 64     |
| Q | Owner Intended Euthanasia                | 25     | 11     | 36     | 17     | 19     |
| R | Subtotal: Other Outcomes [N+O+P+Q]       | 68     | 173    | 241    | 150    | 91     |
| S | Total Outcomes [M+R]                     | 400    | 1,349  | 1,749  | 1,039  | 710    |
|   | Asilomar "Lite" Live Release Rate:       | 88.53% | 87.89% | 88.03% | 86.99% | 89.58% |
|   | Canine Asilomar "Lite" Live Release Rate |        |        | 88.53% | 88.52% | 88.55% |
|   | Feline Asilomar "Lite" Live Release Rate |        |        | 87.89% | 86.59% | 89.90% |

Total Intake (Month to Month Comparsion)

|         | Outco | me Statistics Pivoted by Species<br>(10/1/2022 - 11/30/2022 |       |           | o Month<br>arison |
|---------|-------|-------------------------------------------------------------|-------|-----------|-------------------|
| Species |       | Name                                                        | Total | Oct. 2022 | Nov. 2022         |
| Canine  | Н     | Adoption                                                    | 174   | 96        | 78                |
|         | 1     | Return to Owner                                             | 83    | 49        | 34                |
|         | J     | Transferred to Another Agency                               | 75    | 40        | 35                |
|         | K     | Return to Field                                             | 0     | 0         | 0                 |
|         | L     | Other Live Outcomes                                         | 0     | 0         | 0                 |
|         | M     | Subtotal: Live Outcomes                                     | 332   | 185       | 147               |
|         | N     | Died in Care                                                | 2     | 2         | 0                 |
|         | 0     | Lost in Care                                                | 0     | 0         | 0                 |
|         | Р     | Shelter Euthanasia                                          | 41    | 22        | 19                |
|         | Q     | Owner Intended Euthanasia                                   | 25    | 11        | 14                |
|         | R     | Subtotal: Other Outcomes                                    | 68    | 35        | 33                |
|         |       | Canine Total Outcome                                        | 400   | 220       | 180               |
| Feline  | Н     | Adoption                                                    | 647   | 340       | 307               |
|         | 1     | Return to Owner                                             | 14    | 1         | 13                |
|         | J     | Transferred to Another Agency                               | 255   | 198       | 57                |
|         | K     | Return to Field                                             | 260   | 165       | 95                |
|         | L     | Other Live Outcomes                                         | 0     | 0         | 0                 |
|         | M     | Subtotal: Live Outcomes                                     | 1,176 | 704       | 472               |
|         | N     | Died in Care                                                | 25    | 17        | 8                 |
|         | 0     | Lost in Care                                                | 0     | 0         | 0                 |
|         | Р     | Shelter Euthanasia                                          | 137   | 92        | 45                |
|         | Q     | Owner Intended Euthanasia                                   | 11    | 6         | 5                 |
|         | R     | Subtotal: Other Outcomes                                    | 173   | 115       | 58                |
|         |       | Feline Total Outcome                                        | 1,349 | 819       | 530               |
|         | Н     | Adoption                                                    | 821   | 436       | 385               |
|         | ı     | Return to Owner                                             | 97    | 50        | 47                |
|         | J     | Transferred to Another Agency                               | 330   | 238       | 92                |
|         | K     | Return to Field                                             | 260   | 165       | 95                |
|         | L     | Other Live Outcomes                                         | 0     | 0         | 0                 |
|         | N     | Died in Care                                                | 27    | 19        | 8                 |
|         | 0     | Lost in Care                                                | 0     |           |                   |
|         | Р     | Shelter Euthanasia                                          | 178   |           |                   |
|         | Q     | Owner Intended Euthanasia                                   | 36    |           | 19                |
|         | S     | Total Outcome                                               | 1,749 |           |                   |