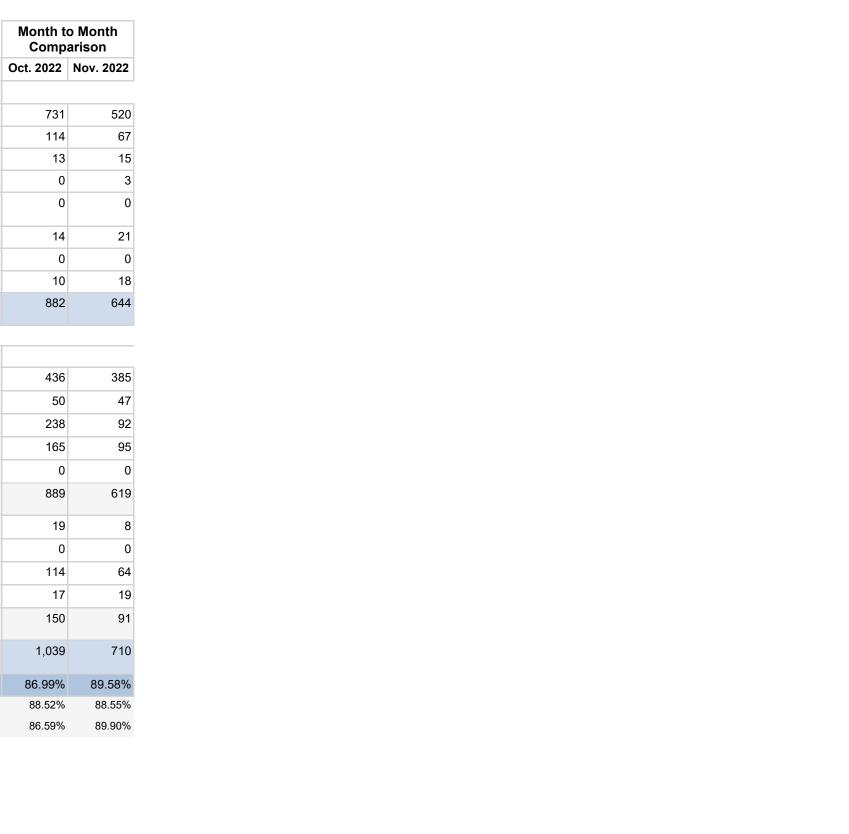

Formula: M / (S subtract Q) 1,508 / ( 1,749 subtract 36 ) = 88.03%

Live Release vs Other Outcome (Month to Month Comparison) Total

| Intake | <b>Statistics</b> | <b>Pivoted</b> | by  | <b>Species</b> |
|--------|-------------------|----------------|-----|----------------|
|        | (10/1/2022        | - 11/30/2      | 202 | 2)             |

|                           | TOTAL           |                  |               |              | Canine              |               | Feline       |                     |               |
|---------------------------|-----------------|------------------|---------------|--------------|---------------------|---------------|--------------|---------------------|---------------|
|                           | Live<br>Release | Live Release (%) | Change<br>(%) | Live Release | Live Release<br>(%) | Change<br>(%) | Live Release | Live Release<br>(%) | Change<br>(%) |
| Oct. 2022                 | 889             | 86.99%           | NaN           | 185          | 88.52%              | NaN           | 704          | 86.59%              | NaN           |
| Nov. 2022                 | 619             | 89.58%           | 2.59%         | 147          | 88.55%              | 0.04%         | 472          | 89.90%              | 3.31%         |
| 10/1/2022 -<br>11/30/2022 | 1749            | 88.03%           |               |              |                     |               |              |                     |               |