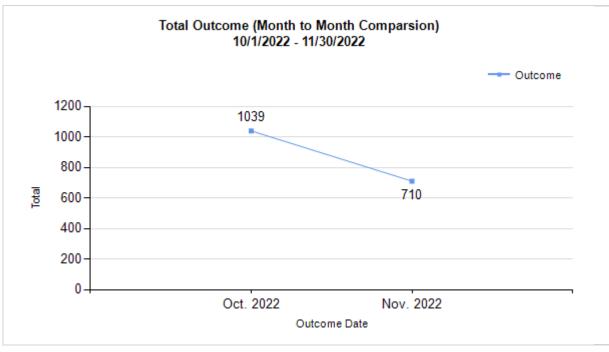

|   | OUTCOMES                                 |        |        |        |        |        |
|---|------------------------------------------|--------|--------|--------|--------|--------|
| Н | Adoption                                 | 174    | 647    | 821    | 436    | 385    |
| ı | Return to Owner                          | 83     | 14     | 97     | 50     | 47     |
| J | Transferred to Another Agency            | 75     | 255    | 330    | 238    | 92     |
| K | Return to Field                          | 0      | 260    | 260    | 165    | 95     |
| L | Other Live Outcomes                      | 0      | 0      | 0      | 0      | 0      |
| M | Subtotal: Live Outcomes [H+I+J+K+L]      | 332    | 1,176  | 1,508  | 889    | 619    |
| N | Died in Care                             | 2      | 25     | 27     | 19     | 8      |
| 0 | Lost in Care                             | 0      | 0      | 0      | 0      | 0      |
| Р | Shelter Euthanasia                       | 41     | 137    | 178    | 114    | 64     |
| Q | Owner Intended Euthanasia                | 25     | 11     | 36     | 17     | 19     |
| R | Subtotal: Other Outcomes [N+O+P+Q]       | 68     | 173    | 241    | 150    | 91     |
| S | Total Outcomes [M+R]                     | 400    | 1,349  | 1,749  | 1,039  | 710    |
|   | Asilomar "Lite" Live Release Rate:       | 88.53% | 87.89% | 88.03% | 86.99% | 89.58% |
|   | Canine Asilomar "Lite" Live Release Rate |        |        | 88.53% | 88.52% | 88.55% |
|   | Feline Asilomar "Lite" Live Release Rate |        |        | 87.89% | 86.59% | 89.90% |