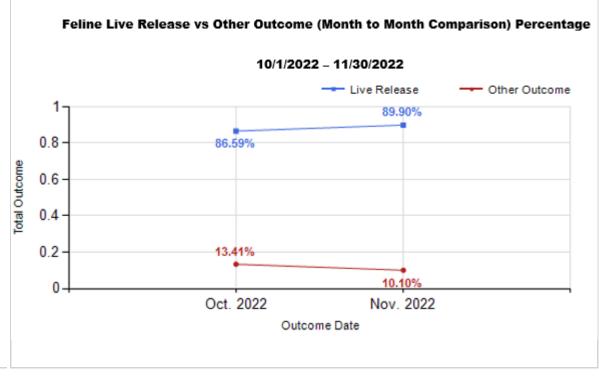

|   | OUTCOMES                                 |        |        |        |        |        |
|---|------------------------------------------|--------|--------|--------|--------|--------|
| Н | Adoption                                 | 174    | 647    | 821    | 436    | 385    |
| ı | Return to Owner                          | 83     | 14     | 97     | 50     | 47     |
| J | Transferred to Another Agency            | 75     | 255    | 330    | 238    | 92     |
| K | Return to Field                          | 0      | 260    | 260    | 165    | 95     |
| L | Other Live Outcomes                      | 0      | 0      | 0      | 0      | 0      |
| M | Subtotal: Live Outcomes [H+I+J+K+L]      | 332    | 1,176  | 1,508  | 889    | 619    |
| N | Died in Care                             | 2      | 25     | 27     | 19     | 8      |
| 0 | Lost in Care                             | 0      | 0      | 0      | 0      | 0      |
| Р | Shelter Euthanasia                       | 41     | 137    | 178    | 114    | 64     |
| Q | Owner Intended Euthanasia                | 25     | 11     | 36     | 17     | 19     |
| R | Subtotal: Other Outcomes [N+O+P+Q]       | 68     | 173    | 241    | 150    | 91     |
| S | Total Outcomes [M+R]                     | 400    | 1,349  | 1,749  | 1,039  | 710    |
|   | Asilomar "Lite" Live Release Rate:       | 88.53% | 87.89% | 88.03% | 86.99% | 89.58% |
|   | Canine Asilomar "Lite" Live Release Rate |        |        | 88.53% | 88.52% | 88.55% |
|   | Feline Asilomar "Lite" Live Release Rate |        |        | 87.89% | 86.59% | 89.90% |

|                           | TOTAL           |                  |               |              | Canine              |               | Feline       |                     |               |
|---------------------------|-----------------|------------------|---------------|--------------|---------------------|---------------|--------------|---------------------|---------------|
|                           | Live<br>Release | Live Release (%) | Change<br>(%) | Live Release | Live Release<br>(%) | Change<br>(%) | Live Release | Live Release<br>(%) | Change<br>(%) |
| Oct. 2022                 | 889             | 86.99%           | NaN           | 185          | 88.52%              | NaN           | 704          | 86.59%              | NaN           |
| Nov. 2022                 | 619             | 89.58%           | 2.59%         | 147          | 88.55%              | 0.04%         | 472          | 89.90%              | 3.31%         |
| 10/1/2022 -<br>11/30/2022 | 1749            | 88.03%           |               |              |                     |               |              |                     |               |