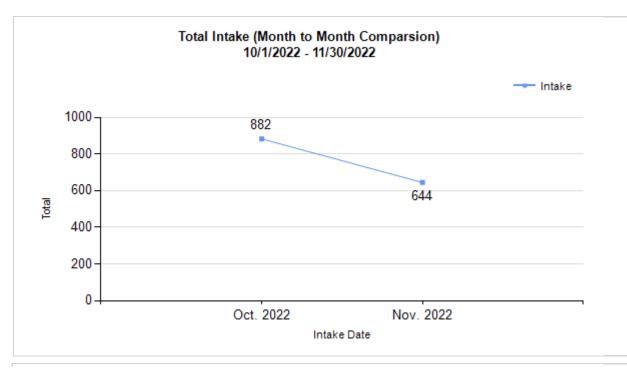

|   | Intake & Outcome Statistics<br>(10/1/2022 - 11/30/2022) |        |        |       | Month to<br>Comp |           |
|---|---------------------------------------------------------|--------|--------|-------|------------------|-----------|
|   | Pivoted by Intake & Outcome                             | Canine | Feline | Total | Oct. 2022        | Nov. 2022 |
|   | LIVE INTAKE                                             |        |        |       |                  |           |
| В | Stray/At Large                                          | 329    | 922    | 1,251 | 731              | 520       |
| С | Relinquished by Owner                                   | 24     | 157    | 181   | 114              | 67        |
| D | Owner Intended Euthanasia                               | 18     | 10     | 28    | 13               | 15        |
| E | Transferred in from Agency (In State)                   | 0      | 3      | 3     | 0                | 3         |
| E | Transferred in from Agency (Out of State)               | 0      | 0      | 0     | 0                | 0         |
| F | Cruelty/Confiscate (Other Intakes)                      | 23     | 12     | 35    | 14               | 21        |
| F | Born in the Shelter (Other Intakes)                     | 0      | 0      | 0     | 0                | 0         |
| F | Returns (Other Intakes)                                 | 19     | 9      | 28    | 10               | 18        |
| G | Total Live Intake [B+C+D+E+F]                           | 413    | 1,113  | 1,526 | 882              | 644       |