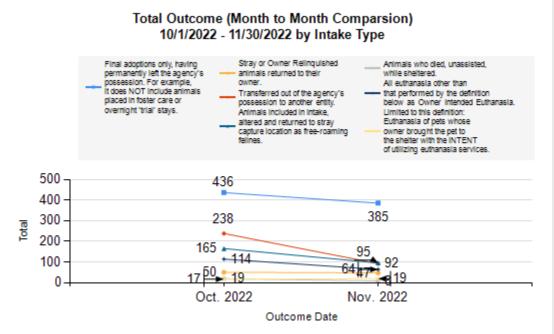

|   | OUTCOMES                                 |        |        |        |        |        |
|---|------------------------------------------|--------|--------|--------|--------|--------|
| Н | Adoption                                 | 174    | 647    | 821    | 436    | 385    |
| ı | Return to Owner                          | 83     | 14     | 97     | 50     | 47     |
| J | Transferred to Another Agency            | 75     | 255    | 330    | 238    | 92     |
| K | Return to Field                          | 0      | 260    | 260    | 165    | 95     |
| L | Other Live Outcomes                      | 0      | 0      | 0      | 0      | 0      |
| M | Subtotal: Live Outcomes [H+I+J+K+L]      | 332    | 1,176  | 1,508  | 889    | 619    |
| N | Died in Care                             | 2      | 25     | 27     | 19     | 8      |
| 0 | Lost in Care                             | 0      | 0      | 0      | 0      | 0      |
| Р | Shelter Euthanasia                       | 41     | 137    | 178    | 114    | 64     |
| Q | Owner Intended Euthanasia                | 25     | 11     | 36     | 17     | 19     |
| R | Subtotal: Other Outcomes [N+O+P+Q]       | 68     | 173    | 241    | 150    | 91     |
| S | Total Outcomes [M+R]                     | 400    | 1,349  | 1,749  | 1,039  | 710    |
|   | Asilomar "Lite" Live Release Rate:       | 88.53% | 87.89% | 88.03% | 86.99% | 89.58% |
|   | Canine Asilomar "Lite" Live Release Rate |        |        | 88.53% | 88.52% | 88.55% |
|   | Feline Asilomar "Lite" Live Release Rate |        |        | 87.89% | 86.59% | 89.90% |