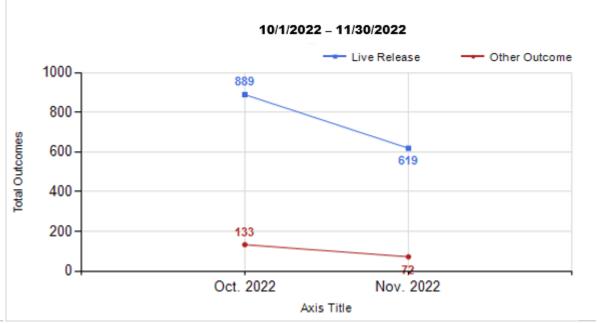

|                           | TOTAL           |                  |               |              | Canine              |               | Feline       |                     |               |
|---------------------------|-----------------|------------------|---------------|--------------|---------------------|---------------|--------------|---------------------|---------------|
|                           | Live<br>Release | Live Release (%) | Change<br>(%) | Live Release | Live Release<br>(%) | Change<br>(%) | Live Release | Live Release<br>(%) | Change<br>(%) |
| Oct. 2022                 | 889             | 86.99%           | NaN           | 185          | 88.52%              | NaN           | 704          | 86.59%              | NaN           |
| Nov. 2022                 | 619             | 89.58%           | 2.59%         | 147          | 88.55%              | 0.04%         | 472          | 89.90%              | 3.31%         |
| 10/1/2022 -<br>11/30/2022 | 1749            | 88.03%           |               |              |                     |               |              |                     |               |