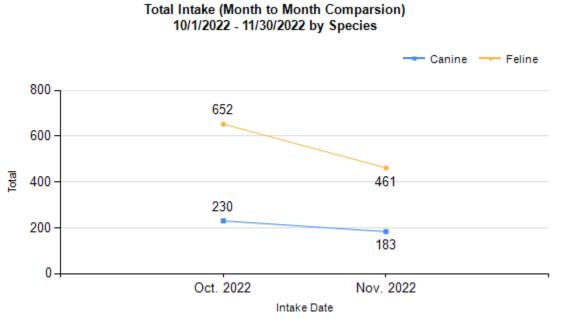

Month to Month Comparison

|         |                                                                          | ·                                         |                                                                                                                                                                                                                                                                                                                                                                                                                                                     |           |           |
|---------|--------------------------------------------------------------------------|-------------------------------------------|-----------------------------------------------------------------------------------------------------------------------------------------------------------------------------------------------------------------------------------------------------------------------------------------------------------------------------------------------------------------------------------------------------------------------------------------------------|-----------|-----------|
| Species |                                                                          | Name                                      | Total                                                                                                                                                                                                                                                                                                                                                                                                                                               | Oct. 2022 | Nov. 2022 |
| Canine  | В                                                                        | Stray/At Large                            | 329                                                                                                                                                                                                                                                                                                                                                                                                                                                 | 185       | 144       |
|         | С                                                                        | Relinquished by Owner                     | 24                                                                                                                                                                                                                                                                                                                                                                                                                                                  | 16        | 8         |
|         | D Owner Intended Euthanasia  E Transferred in from Agency (Out of State) |                                           | 18                                                                                                                                                                                                                                                                                                                                                                                                                                                  | 7         | 11        |
|         |                                                                          |                                           | 0                                                                                                                                                                                                                                                                                                                                                                                                                                                   | 0         | 0         |
|         | E                                                                        | Transferred in from Agency (In State)     | 329 185 24 16 sia 18 7 cy (Out of State) 0 0 cy (In State) 3 0 cy (In State) 0 0 cy (Out of State) 0 0 cy (In State) 0 0 cy (In State) 12 2 cy (In State) 0 0 cy (In State) 12 2 cy (In State) 13 652 cy (In State) 3 0 cy (In State) 3 0 cy (In State) 3 0 cy (Out of State) 0 0 | 0         |           |
|         | F                                                                        | Cruelty/Confiscate (Other Intakes)        | 23                                                                                                                                                                                                                                                                                                                                                                                                                                                  | 12        | 11        |
|         | F                                                                        | Returns (Other Intakes)                   | 19                                                                                                                                                                                                                                                                                                                                                                                                                                                  | 10        | 9         |
|         | F                                                                        | Born in the Shelter (Other Intakes)       | 0                                                                                                                                                                                                                                                                                                                                                                                                                                                   | 0         | 0         |
|         |                                                                          | Canine Live Intake                        | 413                                                                                                                                                                                                                                                                                                                                                                                                                                                 | 230       | 183       |
| Feline  | В                                                                        | Stray/At Large                            | 922                                                                                                                                                                                                                                                                                                                                                                                                                                                 | 546       | 376       |
|         | С                                                                        | Relinquished by Owner                     | 157                                                                                                                                                                                                                                                                                                                                                                                                                                                 | 98        | 59        |
|         | D                                                                        | Owner Intended Euthanasia                 | 10                                                                                                                                                                                                                                                                                                                                                                                                                                                  | 6         | 4         |
|         | E                                                                        | Transferred in from Agency (In State)     | 3                                                                                                                                                                                                                                                                                                                                                                                                                                                   | 0         | 3         |
|         | E                                                                        | Transferred in from Agency (Out of State) | 0                                                                                                                                                                                                                                                                                                                                                                                                                                                   | 0         | 0         |
|         | F                                                                        | Returns (Other Intakes)                   | 9                                                                                                                                                                                                                                                                                                                                                                                                                                                   | 0         | 9         |
|         | F                                                                        | Cruelty/Confiscate (Other Intakes)        | 12                                                                                                                                                                                                                                                                                                                                                                                                                                                  | 2         | 10        |
|         | B                                                                        |                                           | 0                                                                                                                                                                                                                                                                                                                                                                                                                                                   |           |           |
|         |                                                                          | Feline Live Intake                        | 1,113                                                                                                                                                                                                                                                                                                                                                                                                                                               | 652       | 461       |
|         | В                                                                        | Stray/At Large                            | 1,251                                                                                                                                                                                                                                                                                                                                                                                                                                               | 731       | 520       |
|         | С                                                                        | Relinquished by Owner                     | 181                                                                                                                                                                                                                                                                                                                                                                                                                                                 | 114       | 67        |
|         | D                                                                        | Owner Intended Euthanasia                 | 28                                                                                                                                                                                                                                                                                                                                                                                                                                                  | 13        | 15        |
|         | E                                                                        | Transferred in from Agency (In State)     | 3                                                                                                                                                                                                                                                                                                                                                                                                                                                   | 0         | 3         |
|         | E                                                                        | Transferred in from Agency (Out of State) | 0                                                                                                                                                                                                                                                                                                                                                                                                                                                   | 0         | 0         |
|         | F                                                                        | Cruelty/Confiscate (Other Intakes)        | 35                                                                                                                                                                                                                                                                                                                                                                                                                                                  | 14        | 21        |
|         | F                                                                        | Returns (Other Intakes)                   | 28                                                                                                                                                                                                                                                                                                                                                                                                                                                  | 10        | 18        |
|         | F                                                                        | Born in the Shelter (Other Intakes)       | 0                                                                                                                                                                                                                                                                                                                                                                                                                                                   | 0         | 0         |
|         | G                                                                        | Total Live Intake                         | 1,526                                                                                                                                                                                                                                                                                                                                                                                                                                               | 882       | 644       |