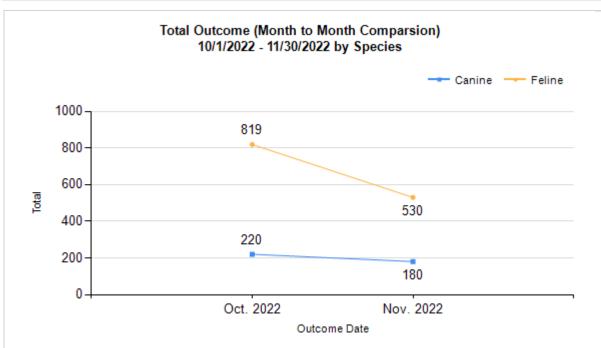

Total Intake (Month to Month Comparsion)

|         | Outco | me Statistics Pivoted by Species<br>(10/1/2022 - 11/30/2022 |       |           | o Month<br>arison |
|---------|-------|-------------------------------------------------------------|-------|-----------|-------------------|
| Species |       | Name                                                        | Total | Oct. 2022 | Nov. 2022         |
| Canine  | Н     | Adoption                                                    | 174   | 96        | 78                |
|         | 1     | Return to Owner                                             | 83    | 49        | 34                |
|         | J     | Transferred to Another Agency                               | 75    | 40        | 35                |
|         | K     | Return to Field                                             | 0     | 0         | 0                 |
|         | L     | Other Live Outcomes                                         | 0     | 0         | 0                 |
|         | M     | Subtotal: Live Outcomes                                     | 332   | 185       | 147               |
|         | N     | Died in Care                                                | 2     | 2         | 0                 |
|         | 0     | Lost in Care                                                | 0     | 0         | 0                 |
|         | Р     | Shelter Euthanasia                                          | 41    | 22        | 19                |
|         | Q     | Owner Intended Euthanasia                                   | 25    | 11        | 14                |
|         | R     | Subtotal: Other Outcomes                                    | 68    | 35        | 33                |
|         |       | Canine Total Outcome                                        | 400   | 220       | 180               |
| Feline  | Н     | Adoption                                                    | 647   | 340       | 307               |
|         | 1     | Return to Owner                                             | 14    | 1         | 13                |
|         | J     | Transferred to Another Agency                               | 255   | 198       | 57                |
|         | K     | Return to Field                                             | 260   | 165       | 95                |
|         | L     | Other Live Outcomes                                         | 0     | 0         | 0                 |
|         | M     | Subtotal: Live Outcomes                                     | 1,176 | 704       | 472               |
|         | N     | Died in Care                                                | 25    | 17        | 8                 |
|         | 0     | Lost in Care                                                | 0     | 0         | 0                 |
|         | Р     | Shelter Euthanasia                                          | 137   | 92        | 45                |
|         | Q     | Owner Intended Euthanasia                                   | 11    | 6         | 5                 |
|         | R     | Subtotal: Other Outcomes                                    | 173   | 115       | 58                |
|         |       | Feline Total Outcome                                        | 1,349 | 819       | 530               |
|         | Н     | Adoption                                                    | 821   | 436       | 385               |
|         | ı     | Return to Owner                                             | 97    | 50        | 47                |
|         | J     | Transferred to Another Agency                               | 330   | 238       | 92                |
|         | K     | Return to Field                                             | 260   | 165       | 95                |
|         | L     | Other Live Outcomes                                         | 0     | 0         | 0                 |
|         | N     | Died in Care                                                | 27    | 19        | 8                 |
|         | 0     | Lost in Care                                                | 0     |           |                   |
|         | Р     | Shelter Euthanasia                                          | 178   |           |                   |
|         | Q     | Owner Intended Euthanasia                                   | 36    |           | 19                |
|         | S     | Total Outcome                                               | 1,749 |           |                   |