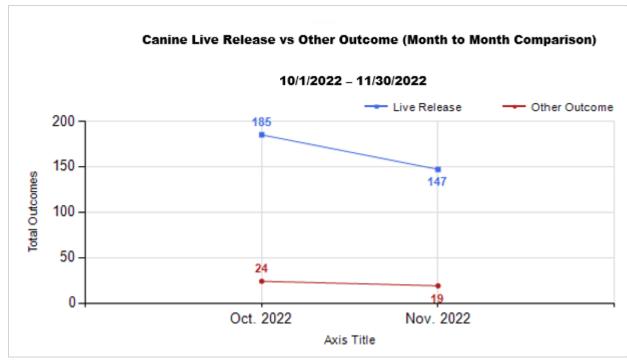

|   | OUTCOMES                                 |        |        |        |        |        |
|---|------------------------------------------|--------|--------|--------|--------|--------|
| Н | Adoption                                 | 174    | 647    | 821    | 436    | 385    |
| ı | Return to Owner                          | 83     | 14     | 97     | 50     | 47     |
| J | Transferred to Another Agency            | 75     | 255    | 330    | 238    | 92     |
| K | Return to Field                          | 0      | 260    | 260    | 165    | 95     |
| L | Other Live Outcomes                      | 0      | 0      | 0      | 0      | 0      |
| M | Subtotal: Live Outcomes [H+I+J+K+L]      | 332    | 1,176  | 1,508  | 889    | 619    |
| N | Died in Care                             | 2      | 25     | 27     | 19     | 8      |
| 0 | Lost in Care                             | 0      | 0      | 0      | 0      | 0      |
| Р | Shelter Euthanasia                       | 41     | 137    | 178    | 114    | 64     |
| Q | Owner Intended Euthanasia                | 25     | 11     | 36     | 17     | 19     |
| R | Subtotal: Other Outcomes [N+O+P+Q]       | 68     | 173    | 241    | 150    | 91     |
| S | Total Outcomes [M+R]                     | 400    | 1,349  | 1,749  | 1,039  | 710    |
|   | Asilomar "Lite" Live Release Rate:       | 88.53% | 87.89% | 88.03% | 86.99% | 89.58% |
|   | Canine Asilomar "Lite" Live Release Rate |        |        | 88.53% | 88.52% | 88.55% |
|   | Feline Asilomar "Lite" Live Release Rate |        |        | 87.89% | 86.59% | 89.90% |

Total Intake (Month to Month Comparsion)

|         | Outco | me Statistics Pivoted by Species<br>(10/1/2022 - 11/30/2022 |       |           | o Month<br>arison |
|---------|-------|-------------------------------------------------------------|-------|-----------|-------------------|
| Species |       | Name                                                        | Total | Oct. 2022 | Nov. 2022         |
| Canine  | Н     | Adoption                                                    | 174   | 96        | 78                |
|         | 1     | Return to Owner                                             | 83    | 49        | 34                |
|         | J     | Transferred to Another Agency                               | 75    | 40        | 35                |
|         | K     | Return to Field                                             | 0     | 0         | 0                 |
|         | L     | Other Live Outcomes                                         | 0     | 0         | 0                 |
|         | M     | Subtotal: Live Outcomes                                     | 332   | 185       | 147               |
|         | N     | Died in Care                                                | 2     | 2         | 0                 |
|         | 0     | Lost in Care                                                | 0     | 0         | 0                 |
|         | Р     | Shelter Euthanasia                                          | 41    | 22        | 19                |
|         | Q     | Owner Intended Euthanasia                                   | 25    | 11        | 14                |
|         | R     | Subtotal: Other Outcomes                                    | 68    | 35        | 33                |
|         |       | Canine Total Outcome                                        | 400   | 220       | 180               |
| Feline  | Н     | Adoption                                                    | 647   | 340       | 307               |
|         | 1     | Return to Owner                                             | 14    | 1         | 13                |
|         | J     | Transferred to Another Agency                               | 255   | 198       | 57                |
|         | K     | Return to Field                                             | 260   | 165       | 95                |
|         | L     | Other Live Outcomes                                         | 0     | 0         | 0                 |
|         | M     | Subtotal: Live Outcomes                                     | 1,176 | 704       | 472               |
|         | N     | Died in Care                                                | 25    | 17        | 8                 |
|         | 0     | Lost in Care                                                | 0     | 0         | 0                 |
|         | Р     | Shelter Euthanasia                                          | 137   | 92        | 45                |
|         | Q     | Owner Intended Euthanasia                                   | 11    | 6         | 5                 |
|         | R     | Subtotal: Other Outcomes                                    | 173   | 115       | 58                |
|         |       | Feline Total Outcome                                        | 1,349 | 819       | 530               |
|         | Н     | Adoption                                                    | 821   | 436       | 385               |
|         | ı     | Return to Owner                                             | 97    | 50        | 47                |
|         | J     | Transferred to Another Agency                               | 330   | 238       | 92                |
|         | K     | Return to Field                                             | 260   | 165       | 95                |
|         | L     | Other Live Outcomes                                         | 0     | 0         | 0                 |
|         | N     | Died in Care                                                | 27    | 19        | 8                 |
|         | 0     | Lost in Care                                                | 0     |           |                   |
|         | Р     | Shelter Euthanasia                                          | 178   |           |                   |
|         | Q     | Owner Intended Euthanasia                                   | 36    |           | 19                |
|         | S     | Total Outcome                                               | 1,749 |           |                   |