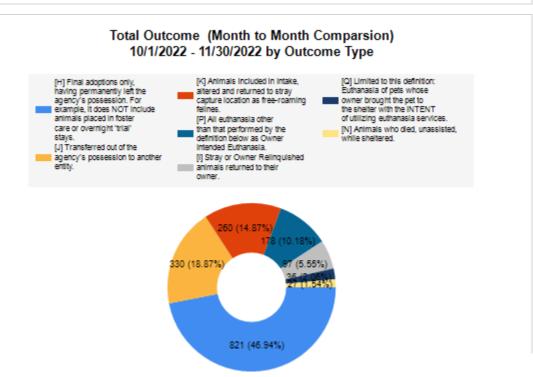

|   | OUTCOMES                                 |        |        |        |        |        |
|---|------------------------------------------|--------|--------|--------|--------|--------|
| Н | Adoption                                 | 174    | 647    | 821    | 436    | 385    |
| ı | Return to Owner                          | 83     | 14     | 97     | 50     | 47     |
| J | Transferred to Another Agency            | 75     | 255    | 330    | 238    | 92     |
| K | Return to Field                          | 0      | 260    | 260    | 165    | 95     |
| L | Other Live Outcomes                      | 0      | 0      | 0      | 0      | 0      |
| M | Subtotal: Live Outcomes [H+I+J+K+L]      | 332    | 1,176  | 1,508  | 889    | 619    |
| N | Died in Care                             | 2      | 25     | 27     | 19     | 8      |
| 0 | Lost in Care                             | 0      | 0      | 0      | 0      | 0      |
| Р | Shelter Euthanasia                       | 41     | 137    | 178    | 114    | 64     |
| Q | Owner Intended Euthanasia                | 25     | 11     | 36     | 17     | 19     |
| R | Subtotal: Other Outcomes [N+O+P+Q]       | 68     | 173    | 241    | 150    | 91     |
| S | Total Outcomes [M+R]                     | 400    | 1,349  | 1,749  | 1,039  | 710    |
|   | Asilomar "Lite" Live Release Rate:       | 88.53% | 87.89% | 88.03% | 86.99% | 89.58% |
|   | Canine Asilomar "Lite" Live Release Rate |        |        | 88.53% | 88.52% | 88.55% |
|   | Feline Asilomar "Lite" Live Release Rate |        |        | 87.89% | 86.59% | 89.90% |