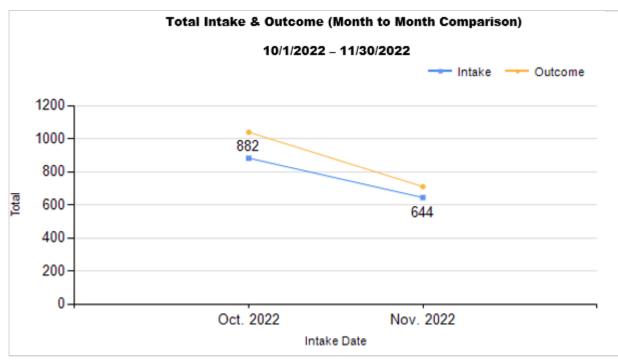

|   | Intake & Outcome Statistics<br>(10/1/2022 - 11/30/2022) |        |        |       | Month to<br>Comp |           |
|---|---------------------------------------------------------|--------|--------|-------|------------------|-----------|
|   | Pivoted by Intake & Outcome                             | Canine | Feline | Total | Oct. 2022        | Nov. 2022 |
|   | LIVE INTAKE                                             |        |        |       |                  |           |
| В | Stray/At Large                                          | 329    | 922    | 1,251 | 731              | 520       |
| С | Relinquished by Owner                                   | 24     | 157    | 181   | 114              | 67        |
| D | Owner Intended Euthanasia                               | 18     | 10     | 28    | 13               | 15        |
| E | Transferred in from Agency (In State)                   | 0      | 3      | 3     | 0                | 3         |
| E | Transferred in from Agency (Out of State)               | 0      | 0      | 0     | 0                | 0         |
| F | Cruelty/Confiscate (Other Intakes)                      | 23     | 12     | 35    | 14               | 21        |
| F | Born in the Shelter (Other Intakes)                     | 0      | 0      | 0     | 0                | 0         |
| F | Returns (Other Intakes)                                 | 19     | 9      | 28    | 10               | 18        |
| G | Total Live Intake [B+C+D+E+F]                           | 413    | 1,113  | 1,526 | 882              | 644       |

Month to Month Comparison

|         |                                                                          | ·                                         |                                                                                                                                                                                                                                                                                                                                                                                                                                                     |           |           |
|---------|--------------------------------------------------------------------------|-------------------------------------------|-----------------------------------------------------------------------------------------------------------------------------------------------------------------------------------------------------------------------------------------------------------------------------------------------------------------------------------------------------------------------------------------------------------------------------------------------------|-----------|-----------|
| Species |                                                                          | Name                                      | Total                                                                                                                                                                                                                                                                                                                                                                                                                                               | Oct. 2022 | Nov. 2022 |
| Canine  | В                                                                        | Stray/At Large                            | 329                                                                                                                                                                                                                                                                                                                                                                                                                                                 | 185       | 144       |
|         | С                                                                        | Relinquished by Owner                     | 24                                                                                                                                                                                                                                                                                                                                                                                                                                                  | 16        | 8         |
|         | D Owner Intended Euthanasia  E Transferred in from Agency (Out of State) |                                           | 18                                                                                                                                                                                                                                                                                                                                                                                                                                                  | 7         | 11        |
|         |                                                                          |                                           | 0                                                                                                                                                                                                                                                                                                                                                                                                                                                   | 0         | 0         |
|         | E                                                                        | Transferred in from Agency (In State)     | 329 185 24 16 sia 18 7 cy (Out of State) 0 0 cy (In State) 3 0 cy (In State) 0 0 cy (Out of State) 0 0 cy (In State) 0 0 cy (In State) 12 2 cy (In State) 0 0 cy (In State) 12 2 cy (In State) 13 652 cy (In State) 3 0 cy (In State) 3 0 cy (In State) 3 0 cy (Out of State) 0 0 | 0         |           |
|         | F                                                                        | Cruelty/Confiscate (Other Intakes)        | 23                                                                                                                                                                                                                                                                                                                                                                                                                                                  | 12        | 11        |
|         | F                                                                        | Returns (Other Intakes)                   | 19                                                                                                                                                                                                                                                                                                                                                                                                                                                  | 10        | 9         |
|         | F                                                                        | Born in the Shelter (Other Intakes)       | 0                                                                                                                                                                                                                                                                                                                                                                                                                                                   | 0         | 0         |
|         |                                                                          | Canine Live Intake                        | 413                                                                                                                                                                                                                                                                                                                                                                                                                                                 | 230       | 183       |
| Feline  | В                                                                        | Stray/At Large                            | 922                                                                                                                                                                                                                                                                                                                                                                                                                                                 | 546       | 376       |
|         | С                                                                        | Relinquished by Owner                     | 157                                                                                                                                                                                                                                                                                                                                                                                                                                                 | 98        | 59        |
|         | D                                                                        | Owner Intended Euthanasia                 | 10                                                                                                                                                                                                                                                                                                                                                                                                                                                  | 6         | 4         |
|         | E                                                                        | Transferred in from Agency (In State)     | 3                                                                                                                                                                                                                                                                                                                                                                                                                                                   | 0         | 3         |
|         | E                                                                        | Transferred in from Agency (Out of State) | 0                                                                                                                                                                                                                                                                                                                                                                                                                                                   | 0         | 0         |
|         | F                                                                        | Returns (Other Intakes)                   | 9                                                                                                                                                                                                                                                                                                                                                                                                                                                   | 0         | 9         |
|         | F                                                                        | Cruelty/Confiscate (Other Intakes)        | 12                                                                                                                                                                                                                                                                                                                                                                                                                                                  | 2         | 10        |
|         | B                                                                        |                                           | 0                                                                                                                                                                                                                                                                                                                                                                                                                                                   |           |           |
|         |                                                                          | Feline Live Intake                        | 1,113                                                                                                                                                                                                                                                                                                                                                                                                                                               | 652       | 461       |
|         | В                                                                        | Stray/At Large                            | 1,251                                                                                                                                                                                                                                                                                                                                                                                                                                               | 731       | 520       |
|         | С                                                                        | Relinquished by Owner                     | 181                                                                                                                                                                                                                                                                                                                                                                                                                                                 | 114       | 67        |
|         | D                                                                        | Owner Intended Euthanasia                 | 28                                                                                                                                                                                                                                                                                                                                                                                                                                                  | 13        | 15        |
|         | E                                                                        | Transferred in from Agency (In State)     | 3                                                                                                                                                                                                                                                                                                                                                                                                                                                   | 0         | 3         |
|         | E                                                                        | Transferred in from Agency (Out of State) | 0                                                                                                                                                                                                                                                                                                                                                                                                                                                   | 0         | 0         |
|         | F                                                                        | Cruelty/Confiscate (Other Intakes)        | 35                                                                                                                                                                                                                                                                                                                                                                                                                                                  | 14        | 21        |
|         | F                                                                        | Returns (Other Intakes)                   | 28                                                                                                                                                                                                                                                                                                                                                                                                                                                  | 10        | 18        |
|         | F                                                                        | Born in the Shelter (Other Intakes)       | 0                                                                                                                                                                                                                                                                                                                                                                                                                                                   | 0         | 0         |
|         | G                                                                        | Total Live Intake                         | 1,526                                                                                                                                                                                                                                                                                                                                                                                                                                               | 882       | 644       |