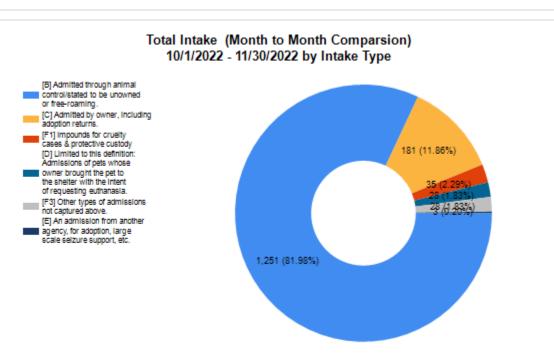

|   | Intake & Outcome Statistics<br>(10/1/2022 - 11/30/2022) |        |        |       | Month to<br>Comp |           |
|---|---------------------------------------------------------|--------|--------|-------|------------------|-----------|
|   | Pivoted by Intake & Outcome                             | Canine | Feline | Total | Oct. 2022        | Nov. 2022 |
|   | LIVE INTAKE                                             |        |        |       |                  |           |
| В | Stray/At Large                                          | 329    | 922    | 1,251 | 731              | 520       |
| С | Relinquished by Owner                                   | 24     | 157    | 181   | 114              | 67        |
| D | Owner Intended Euthanasia                               | 18     | 10     | 28    | 13               | 15        |
| E | Transferred in from Agency (In State)                   | 0      | 3      | 3     | 0                | 3         |
| E | Transferred in from Agency (Out of State)               | 0      | 0      | 0     | 0                | 0         |
| F | Cruelty/Confiscate (Other Intakes)                      | 23     | 12     | 35    | 14               | 21        |
| F | Born in the Shelter (Other Intakes)                     | 0      | 0      | 0     | 0                | 0         |
| F | Returns (Other Intakes)                                 | 19     | 9      | 28    | 10               | 18        |
| G | Total Live Intake [B+C+D+E+F]                           | 413    | 1,113  | 1,526 | 882              | 644       |