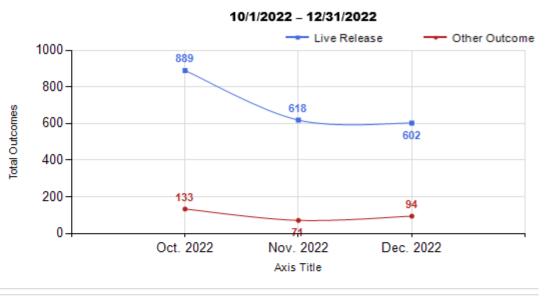

|   | OUTCOMES                                         |        |        |        |        |        |        |
|---|--------------------------------------------------|--------|--------|--------|--------|--------|--------|
| Н | Adoption                                         | 265    | 917    | 1,182  | 436    | 384    | 362    |
| I | Return to Owner                                  | 111    | 18     | 129    | 50     | 47     | 32     |
| J | Transferred to Another Agency                    | 112    | 326    | 438    | 238    | 92     | 108    |
| к | Return to Field                                  | 0      | 360    | 360    | 165    | 95     | 100    |
| L | Other Live Outcomes                              | 0      | 0      | 0      | 0      | 0      | 0      |
| Μ | Subtotal: Live Outcomes<br>[ H + I + J + K + L ] | 488    | 1,621  | 2,109  | 889    | 618    | 602    |
| Ν | Died in Care                                     | 2      | 30     | 32     | 19     | 7      | 6      |
| 0 | Lost in Care                                     | 0      | 1      | 1      | 0      | 0      | 1      |
| Р | Shelter Euthanasia                               | 80     | 185    | 265    | 114    | 64     | 87     |
| Q | Owner Intended Euthanasia                        | 41     | 22     | 63     | 17     | 19     | 27     |
| R | Subtotal: Other Outcomes [N+O+P+Q]               | 123    | 238    | 361    | 150    | 90     | 121    |
| S | Total Outcomes<br>[ M + R ]                      | 611    | 1,859  | 2,470  | 1,039  | 708    | 723    |
|   |                                                  |        |        |        |        |        |        |
|   | Asilomar "Lite" Live Release Rate:               | 85.61% | 88.24% | 87.62% | 86.99% | 89.70% | 86.49% |
|   | Canine Asilomar "Lite" Live Release Rate         |        |        | 85.61% | 88.52% | 88.55% | 80.00% |
|   | Feline Asilomar "Lite" Live Release Rate         |        |        | 88.24% | 86.59% | 90.06% | 89.02% |

## Live Release vs Other Outcome (Month to Month Comparison) Percentage

Live Release vs Other Outcome (Month to Month Comparison) Total

Canine Live Release vs Other Outcome (Month to Month Comparison) Percentage

## Canine Live Release vs Other Outcome (Month to Month Comparison)

Feline Live Release vs Other Outcome (Month to Month Comparison)

Total Intake & Outcome (Month to Month Comparison)

10/1/2022 - 12/31/2022

|                           | TOTAL        |                     |               | Canine       |                  |               | Feline       |                  |               |
|---------------------------|--------------|---------------------|---------------|--------------|------------------|---------------|--------------|------------------|---------------|
|                           | Live Release | Live Release<br>(%) | Change<br>(%) | Live Release | Live Release (%) | Change<br>(%) | Live Release | Live Release (%) | Change<br>(%) |
| Oct. 2022                 | 889          | 86.99%              | NaN           | 185          | 88.52%           | NaN           | 704          | 86.59%           | NaN           |
| Nov. 2022                 | 618          | 89.70%              | 2.71%         | 147          | 88.55%           | 0.04%         | 471          | 90.06%           | 3.46%         |
| Dec. 2022                 | 602          | 86.49%              | -3.20%        | 156          | 80.00%           | -8.55%        | 446          | 89.02%           | -1.04%        |
| 10/1/2022 -<br>12/31/2022 | 2470         | 87.62%              |               |              |                  |               |              |                  |               |