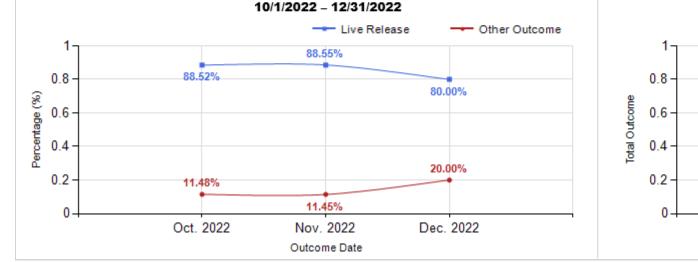

|   | OUTCOMES                                         |        |        |        |        |        |        |
|---|--------------------------------------------------|--------|--------|--------|--------|--------|--------|
| Н | Adoption                                         | 265    | 917    | 1,182  | 436    | 384    | 362    |
| I | Return to Owner                                  | 111    | 18     | 129    | 50     | 47     | 32     |
| J | Transferred to Another Agency                    | 112    | 326    | 438    | 238    | 92     | 108    |
| к | Return to Field                                  | 0      | 360    | 360    | 165    | 95     | 100    |
| L | Other Live Outcomes                              | 0      | 0      | 0      | 0      | 0      | 0      |
| Μ | Subtotal: Live Outcomes<br>[ H + I + J + K + L ] | 488    | 1,621  | 2,109  | 889    | 618    | 602    |
| Ν | Died in Care                                     | 2      | 30     | 32     | 19     | 7      | 6      |
| 0 | Lost in Care                                     | 0      | 1      | 1      | 0      | 0      | 1      |
| Р | Shelter Euthanasia                               | 80     | 185    | 265    | 114    | 64     | 87     |
| Q | Owner Intended Euthanasia                        | 41     | 22     | 63     | 17     | 19     | 27     |
| R | Subtotal: Other Outcomes [N+O+P+Q]               | 123    | 238    | 361    | 150    | 90     | 121    |
| S | Total Outcomes<br>[ M + R ]                      | 611    | 1,859  | 2,470  | 1,039  | 708    | 723    |
|   |                                                  |        |        |        |        |        |        |
|   | Asilomar "Lite" Live Release Rate:               | 85.61% | 88.24% | 87.62% | 86.99% | 89.70% | 86.49% |
|   | Canine Asilomar "Lite" Live Release Rate         |        |        | 85.61% | 88.52% | 88.55% | 80.00% |
|   | Feline Asilomar "Lite" Live Release Rate         |        |        | 88.24% | 86.59% | 90.06% | 89.02% |

## Live Release vs Other Outcome (Month to Month Comparison) Percentage

Live Release vs Other Outcome (Month to Month Comparison) Total

Canine Live Release vs Other Outcome (Month to Month Comparison) Percentage

## Canine Live Release vs Other Outcome (Month to Month Comparison)

Feline Live Release vs Other Outcome (Month to Month Comparison)

Total Intake & Outcome (Month to Month Comparison)

10/1/2022 - 12/31/2022