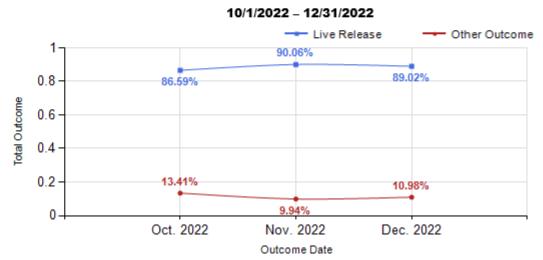

|   | OUTCOMES                                         |        |        |        |        |        |        |
|---|--------------------------------------------------|--------|--------|--------|--------|--------|--------|
| Н | Adoption                                         | 265    | 917    | 1,182  | 436    | 384    | 362    |
| I | Return to Owner                                  | 111    | 18     | 129    | 50     | 47     | 32     |
| J | Transferred to Another Agency                    | 112    | 326    | 438    | 238    | 92     | 108    |
| к | Return to Field                                  | 0      | 360    | 360    | 165    | 95     | 100    |
| L | Other Live Outcomes                              | 0      | 0      | 0      | 0      | 0      | 0      |
| Μ | Subtotal: Live Outcomes<br>[ H + I + J + K + L ] | 488    | 1,621  | 2,109  | 889    | 618    | 602    |
| Ν | Died in Care                                     | 2      | 30     | 32     | 19     | 7      | 6      |
| 0 | Lost in Care                                     | 0      | 1      | 1      | 0      | 0      | 1      |
| Р | Shelter Euthanasia                               | 80     | 185    | 265    | 114    | 64     | 87     |
| Q | Owner Intended Euthanasia                        | 41     | 22     | 63     | 17     | 19     | 27     |
| R | Subtotal: Other Outcomes [N+O+P+Q]               | 123    | 238    | 361    | 150    | 90     | 121    |
| S | Total Outcomes<br>[ M + R ]                      | 611    | 1,859  | 2,470  | 1,039  | 708    | 723    |
|   |                                                  |        |        |        |        |        |        |
|   | Asilomar "Lite" Live Release Rate:               | 85.61% | 88.24% | 87.62% | 86.99% | 89.70% | 86.49% |
|   | Canine Asilomar "Lite" Live Release Rate         |        |        | 85.61% | 88.52% | 88.55% | 80.00% |
|   | Feline Asilomar "Lite" Live Release Rate         |        |        | 88.24% | 86.59% | 90.06% | 89.02% |

Feline Live Release vs Other Outcome (Month to Month Comparison) Percentage

## Canine Live Release vs Other Outcome (Month to Month Comparison)

Feline Live Release vs Other Outcome (Month to Month Comparison)

Total Intake & Outcome (Month to Month Comparison)

10/1/2022 - 12/31/2022