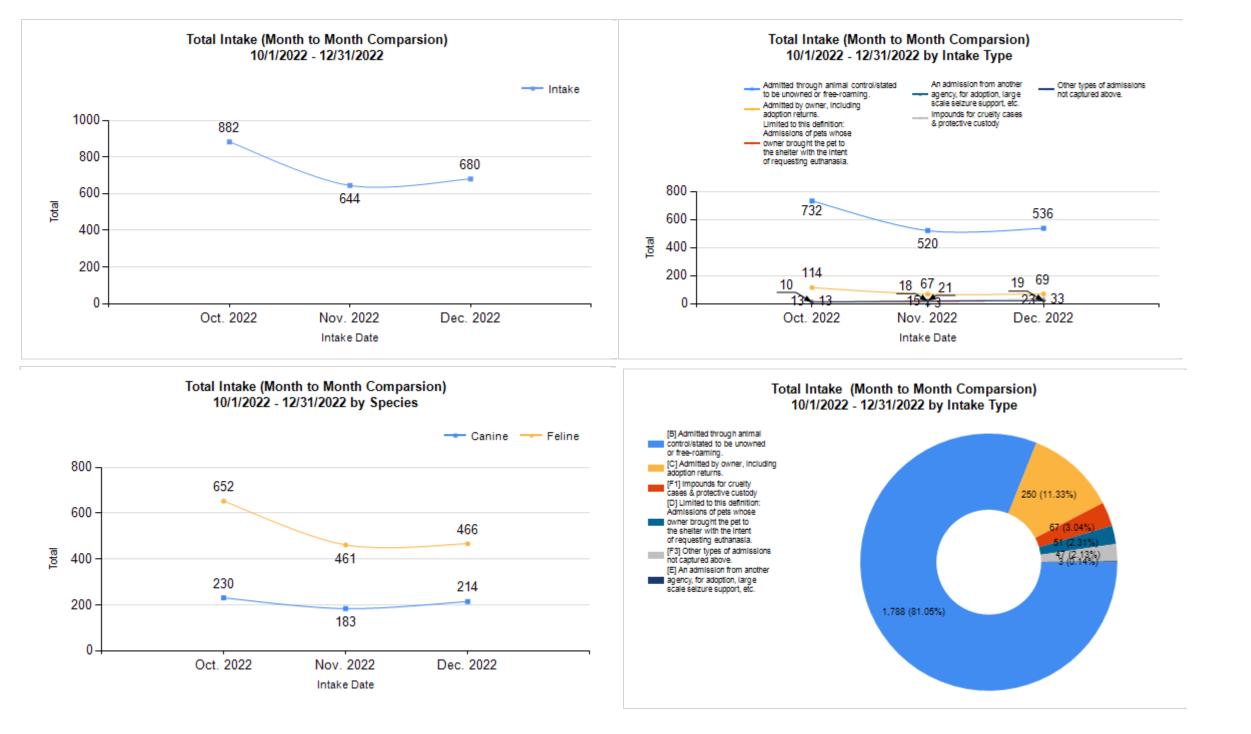

|   | Intake & Outcome Statistics                             |                     |       |       | Month to Month Comparison |           |           |  |
|---|---------------------------------------------------------|---------------------|-------|-------|---------------------------|-----------|-----------|--|
|   | (10/1/2022 - 12/31/2022)<br>Pivoted by Intake & Outcome | Canine Feline Total |       | Total | Oct. 2022                 | Nov. 2022 | Dec. 2022 |  |
|   | LIVE INTAKE                                             |                     |       |       |                           |           |           |  |
| в | Stray/At Large                                          | 482                 | 1,306 | 1,788 | 732                       | 520       | 536       |  |
| С | Relinquished by Owner                                   | 44                  | 206   | 250   | 114                       | 67        | 69        |  |
| D | Owner Intended Euthanasia                               | 32                  | 19    | 51    | 13                        | 15        | 23        |  |
| E | Transferred in from Agency (In State)                   | 0                   | 3     | 3     | 0                         | 3         | 0         |  |
| E | Transferred in from Agency (Out of State)               | 0                   | 0     | 0     | 0                         | 0         | 0         |  |
| F | Cruelty/Confiscate (Other Intakes)                      | 41                  | 26    | 67    | 13                        | 21        | 33        |  |
| F | Born in the Shelter (Other Intakes)                     | 0                   | 0     | 0     | 0                         | 0         | 0         |  |
| F | Returns (Other Intakes)                                 | 28                  | 19    | 47    | 10                        | 18        | 19        |  |
| G | Total Live Intake<br>[ B + C + D + E + F ]              | 627                 | 1,579 | 2,206 | 882                       | 644       | 680       |  |

|         | Inta | ake Statistics Pivoted by Species<br>(10/1/2022 - 12/31/2022) | Month to Month Comparison |           |           |           |  |
|---------|------|---------------------------------------------------------------|---------------------------|-----------|-----------|-----------|--|
| Species |      | Name                                                          | Total                     | Oct. 2022 | Nov. 2022 | Dec. 2022 |  |
| Canine  | В    | Stray/At Large                                                | 482                       | 186       | 144       | 152       |  |
|         | С    | Relinquished by Owner                                         | 44                        | 16        | 8         | 20        |  |
|         | D    | Owner Intended Euthanasia                                     | 32                        | 7         | 11        | 14        |  |
|         | E    | Transferred in from Agency (Out of State)                     | 0                         | 0         | 0         | C         |  |
|         | E    | Transferred in from Agency (In State)                         | 0                         | 0         | 0         | C         |  |
|         | F    | Cruelty/Confiscate (Other Intakes)                            | 41                        | 11        | 11        | 19        |  |
|         | F    | Returns (Other Intakes)                                       | 28                        | 10        | 9         | g         |  |
|         | F    | Born in the Shelter (Other Intakes)                           | 0                         | 0         | 0         | C         |  |
|         |      | Canine Live Intake                                            | 627                       | 230       | 183       | 214       |  |
| Feline  | В    | Stray/At Large                                                | 1,306                     | 546       | 376       | 384       |  |
|         | С    | Relinquished by Owner                                         | 206                       | 98        | 59        | 49        |  |
|         | D    | Owner Intended Euthanasia                                     | 19                        | 6         | 4         | ę         |  |
|         | E    | Transferred in from Agency (In State)                         | 3                         | 0         | 3         | (         |  |
|         | E    | Transferred in from Agency (Out of State)                     | 0                         | 0         | 0         | (         |  |
|         | F    | Cruelty/Confiscate (Other Intakes)                            | 26                        | 2         | 10        | 14        |  |
|         | F    | Returns (Other Intakes)                                       | 19                        | 0         | 9         | 10        |  |
|         | F    | Born in the Shelter (Other Intakes)                           | 0                         | 0         | 0         | (         |  |
|         |      | Feline Live Intake                                            | 1,579                     | 652       | 461       | 466       |  |
|         | В    | Stray/At Large                                                | 1,788                     | 732       | 520       | 536       |  |
|         | С    | Relinquished by Owner                                         | 250                       | 114       | 67        | 69        |  |
|         | D    | Owner Intended Euthanasia                                     | 51                        | 13        | 15        | 23        |  |
|         | E    | Transferred in from Agency (In State)                         | 3                         | 0         | 3         | (         |  |
|         | E    | Transferred in from Agency (Out of State)                     | 0                         | 0         | 0         | (         |  |
|         | F    | Cruelty/Confiscate (Other Intakes)                            | 67                        | 13        | 21        | 33        |  |
|         | F    | Returns (Other Intakes)                                       | 47                        | 10        | 18        | 19        |  |
|         | F    | Born in the Shelter (Other Intakes)                           | 0                         | 0         | 0         | (         |  |
|         | G    | Total Live Intake                                             | 2,206                     | 882       | 644       | 680       |  |