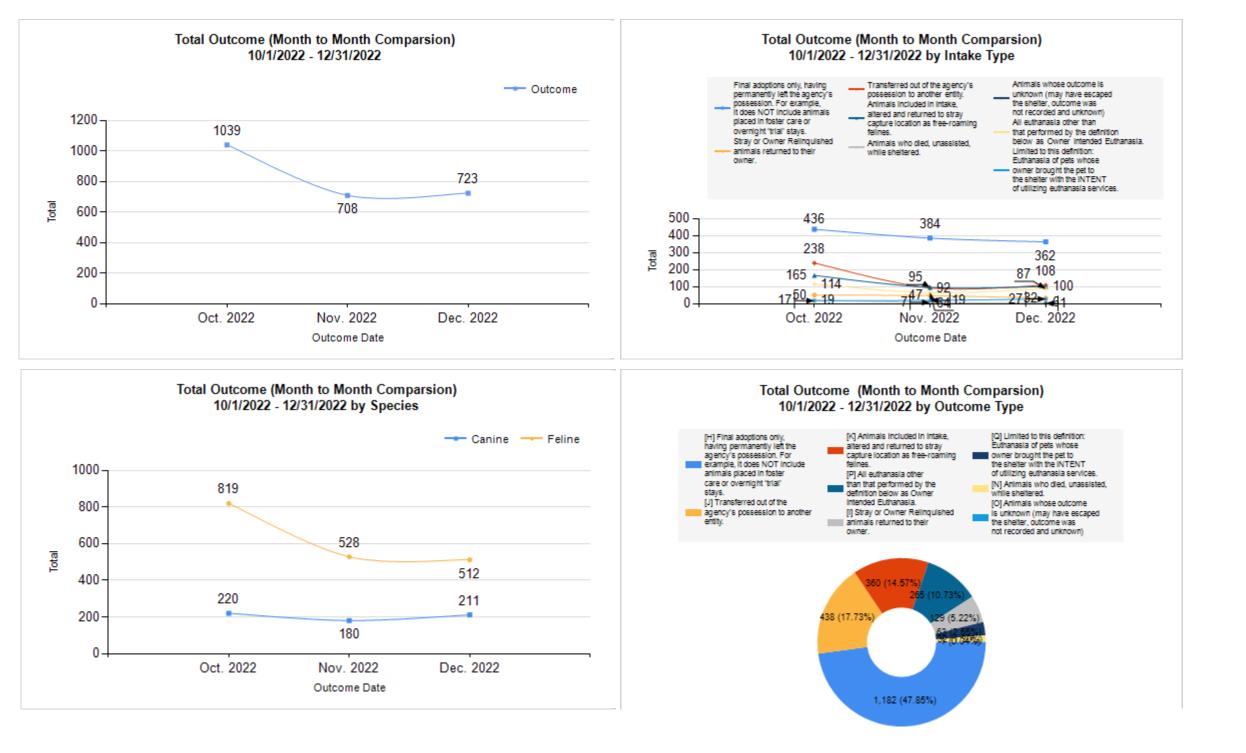

|   | OUTCOMES                                         |        |        |        |        |        |        |
|---|--------------------------------------------------|--------|--------|--------|--------|--------|--------|
| Н | Adoption                                         | 265    | 917    | 1,182  | 436    | 384    | 362    |
| I | Return to Owner                                  | 111    | 18     | 129    | 50     | 47     | 32     |
| J | Transferred to Another Agency                    | 112    | 326    | 438    | 238    | 92     | 108    |
| к | Return to Field                                  | 0      | 360    | 360    | 165    | 95     | 100    |
| L | Other Live Outcomes                              | 0      | 0      | 0      | 0      | 0      | 0      |
| Μ | Subtotal: Live Outcomes<br>[ H + I + J + K + L ] | 488    | 1,621  | 2,109  | 889    | 618    | 602    |
| Ν | Died in Care                                     | 2      | 30     | 32     | 19     | 7      | 6      |
| 0 | Lost in Care                                     | 0      | 1      | 1      | 0      | 0      | 1      |
| Р | Shelter Euthanasia                               | 80     | 185    | 265    | 114    | 64     | 87     |
| Q | Owner Intended Euthanasia                        | 41     | 22     | 63     | 17     | 19     | 27     |
| R | Subtotal: Other Outcomes [N+O+P+Q]               | 123    | 238    | 361    | 150    | 90     | 121    |
| S | Total Outcomes<br>[ M + R ]                      | 611    | 1,859  | 2,470  | 1,039  | 708    | 723    |
|   |                                                  |        |        |        |        |        |        |
|   | Asilomar "Lite" Live Release Rate:               | 85.61% | 88.24% | 87.62% | 86.99% | 89.70% | 86.49% |
|   | Canine Asilomar "Lite" Live Release Rate         |        |        | 85.61% | 88.52% | 88.55% | 80.00% |
|   | Feline Asilomar "Lite" Live Release Rate         |        |        | 88.24% | 86.59% | 90.06% | 89.02% |

| Outcome Statistics Pivoted by Species<br>(10/1/2022 - 12/31/2022 |   |                               |       | Month to Month Comparison |           |           |  |  |
|------------------------------------------------------------------|---|-------------------------------|-------|---------------------------|-----------|-----------|--|--|
| Species                                                          |   | Name                          | Total | Oct. 2022                 | Nov. 2022 | Dec. 2022 |  |  |
| Canine                                                           | Н | Adoption                      | 265   | 96                        | 78        | 9′        |  |  |
|                                                                  | I | Return to Owner               | 111   | 49                        | 34        | 28        |  |  |
|                                                                  | J | Transferred to Another Agency | 112   | 40                        | 35        | 37        |  |  |
|                                                                  | К | Return to Field               | 0     | 0                         | 0         | (         |  |  |
|                                                                  | L | Other Live Outcomes           | 0     | 0                         | 0         | (         |  |  |
|                                                                  | м | Subtotal: Live Outcomes       | 488   | 185                       | 147       | 150       |  |  |
|                                                                  | Ν | Died in Care                  | 2     | 2                         | 0         | (         |  |  |
| -                                                                | 0 | Lost in Care                  | 0     | 0                         | 0         | (         |  |  |
|                                                                  | Р | Shelter Euthanasia            | 80    | 22                        | 19        | 39        |  |  |
|                                                                  | Q | Owner Intended Euthanasia     | 41    | 11                        | 14        | 16        |  |  |
|                                                                  | R | Subtotal: Other Outcomes      | 123   | 35                        | 33        | 55        |  |  |
|                                                                  |   | Canine Total Outcome          | 611   | 220                       | 180       | 211       |  |  |
| Feline                                                           | н | Adoption                      | 917   | 340                       | 306       | 271       |  |  |
|                                                                  | I | Return to Owner               | 18    | 1                         | 13        | 4         |  |  |
|                                                                  | J | Transferred to Another Agency | 326   | 198                       | 57        | 7         |  |  |
|                                                                  | К | Return to Field               | 360   | 165                       | 95        | 100       |  |  |
|                                                                  | L | Other Live Outcomes           | 0     | 0                         | 0         | (         |  |  |
|                                                                  | м | Subtotal: Live Outcomes       | 1,621 | 704                       | 471       | 446       |  |  |
|                                                                  | Ν | Died in Care                  | 30    | 17                        | 7         | E         |  |  |
|                                                                  | 0 | Lost in Care                  | 1     | 0                         | 0         |           |  |  |
|                                                                  | Р | Shelter Euthanasia            | 185   | 92                        | 45        | 48        |  |  |
|                                                                  | Q | Owner Intended Euthanasia     | 22    | 6                         | 5         | 11        |  |  |
|                                                                  | R | Subtotal: Other Outcomes      | 238   | 115                       | 57        | 66        |  |  |
|                                                                  |   | Feline Total Outcome          | 1,859 | 819                       | 528       | 512       |  |  |
|                                                                  | н | Adoption                      | 1,182 | 436                       | 384       | 362       |  |  |
|                                                                  | I | Return to Owner               | 129   | 50                        | 47        | 32        |  |  |
|                                                                  | J | Transferred to Another Agency | 438   | 238                       | 92        | 108       |  |  |
|                                                                  | К | Return to Field               | 360   | 165                       | 95        | 100       |  |  |
|                                                                  | L | Other Live Outcomes           | 0     | 0                         | 0         | (         |  |  |
|                                                                  | N | Died in Care                  | 32    | 19                        | 7         | (         |  |  |
|                                                                  | 0 | Lost in Care                  | 1     |                           |           |           |  |  |
|                                                                  | P | Shelter Euthanasia            | 265   |                           |           |           |  |  |
|                                                                  | Q | Owner Intended Euthanasia     | 63    |                           |           | 27        |  |  |
|                                                                  | S | Total Outcome                 | 2,470 |                           |           |           |  |  |