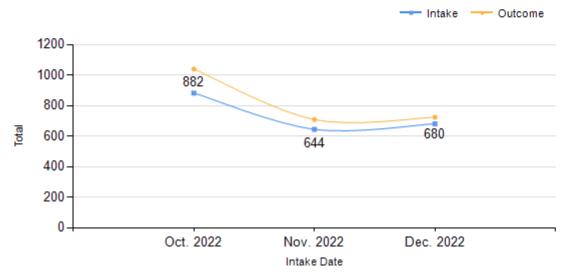

## Canine Live Release vs Other Outcome (Month to Month Comparison)

Feline Live Release vs Other Outcome (Month to Month Comparison)

Total Intake & Outcome (Month to Month Comparison)

10/1/2022 - 12/31/2022

|   | Intake & Outcome Statistics                             |                     |       |       | Month to Month Comparison |           |           |  |
|---|---------------------------------------------------------|---------------------|-------|-------|---------------------------|-----------|-----------|--|
|   | (10/1/2022 - 12/31/2022)<br>Pivoted by Intake & Outcome | Canine Feline Total |       | Total | Oct. 2022                 | Nov. 2022 | Dec. 2022 |  |
|   | LIVE INTAKE                                             |                     |       |       |                           |           |           |  |
| в | Stray/At Large                                          | 482                 | 1,306 | 1,788 | 732                       | 520       | 536       |  |
| С | Relinquished by Owner                                   | 44                  | 206   | 250   | 114                       | 67        | 69        |  |
| D | Owner Intended Euthanasia                               | 32                  | 19    | 51    | 13                        | 15        | 23        |  |
| E | Transferred in from Agency (In State)                   | 0                   | 3     | 3     | 0                         | 3         | 0         |  |
| E | Transferred in from Agency (Out of State)               | 0                   | 0     | 0     | 0                         | 0         | 0         |  |
| F | Cruelty/Confiscate (Other Intakes)                      | 41                  | 26    | 67    | 13                        | 21        | 33        |  |
| F | Born in the Shelter (Other Intakes)                     | 0                   | 0     | 0     | 0                         | 0         | 0         |  |
| F | Returns (Other Intakes)                                 | 28                  | 19    | 47    | 10                        | 18        | 19        |  |
| G | Total Live Intake<br>[ B + C + D + E + F ]              | 627                 | 1,579 | 2,206 | 882                       | 644       | 680       |  |

|   | OUTCOMES                                         |        |        |        |        |        |        |
|---|--------------------------------------------------|--------|--------|--------|--------|--------|--------|
| Н | Adoption                                         | 265    | 917    | 1,182  | 436    | 384    | 362    |
| I | Return to Owner                                  | 111    | 18     | 129    | 50     | 47     | 32     |
| J | Transferred to Another Agency                    | 112    | 326    | 438    | 238    | 92     | 108    |
| к | Return to Field                                  | 0      | 360    | 360    | 165    | 95     | 100    |
| L | Other Live Outcomes                              | 0      | 0      | 0      | 0      | 0      | 0      |
| Μ | Subtotal: Live Outcomes<br>[ H + I + J + K + L ] | 488    | 1,621  | 2,109  | 889    | 618    | 602    |
| Ν | Died in Care                                     | 2      | 30     | 32     | 19     | 7      | 6      |
| 0 | Lost in Care                                     | 0      | 1      | 1      | 0      | 0      | 1      |
| Р | Shelter Euthanasia                               | 80     | 185    | 265    | 114    | 64     | 87     |
| Q | Owner Intended Euthanasia                        | 41     | 22     | 63     | 17     | 19     | 27     |
| R | Subtotal: Other Outcomes [N+O+P+Q]               | 123    | 238    | 361    | 150    | 90     | 121    |
| S | Total Outcomes<br>[ M + R ]                      | 611    | 1,859  | 2,470  | 1,039  | 708    | 723    |
|   |                                                  |        |        |        |        |        |        |
|   | Asilomar "Lite" Live Release Rate:               | 85.61% | 88.24% | 87.62% | 86.99% | 89.70% | 86.49% |
|   | Canine Asilomar "Lite" Live Release Rate         |        |        | 85.61% | 88.52% | 88.55% | 80.00% |
|   | Feline Asilomar "Lite" Live Release Rate         |        |        | 88.24% | 86.59% | 90.06% | 89.02% |