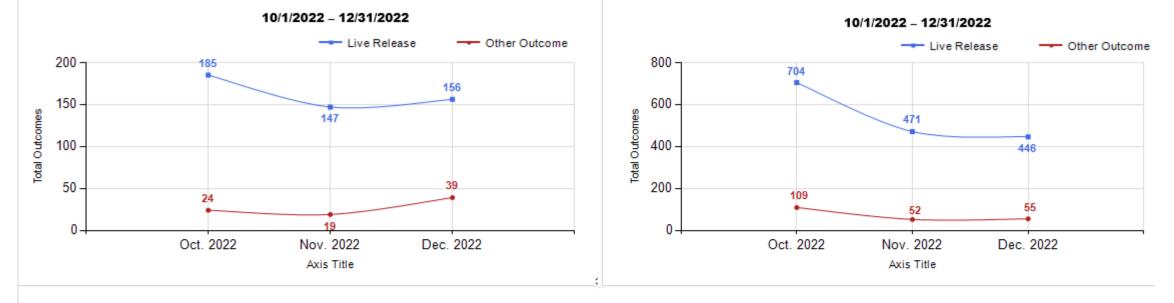

## Live Release vs Other Outcome (Month to Month Comparison) Percentage

Live Release vs Other Outcome (Month to Month Comparison) Total

Canine Live Release vs Other Outcome (Month to Month Comparison) Percentage

## Canine Live Release vs Other Outcome (Month to Month Comparison)

Feline Live Release vs Other Outcome (Month to Month Comparison)

Total Intake & Outcome (Month to Month Comparison)

10/1/2022 - 12/31/2022

|                           | TOTAL        |                     |               | Canine       |                  |               | Feline       |                  |               |
|---------------------------|--------------|---------------------|---------------|--------------|------------------|---------------|--------------|------------------|---------------|
|                           | Live Release | Live Release<br>(%) | Change<br>(%) | Live Release | Live Release (%) | Change<br>(%) | Live Release | Live Release (%) | Change<br>(%) |
| Oct. 2022                 | 889          | 86.99%              | NaN           | 185          | 88.52%           | NaN           | 704          | 86.59%           | NaN           |
| Nov. 2022                 | 618          | 89.70%              | 2.71%         | 147          | 88.55%           | 0.04%         | 471          | 90.06%           | 3.46%         |
| Dec. 2022                 | 602          | 86.49%              | -3.20%        | 156          | 80.00%           | -8.55%        | 446          | 89.02%           | -1.04%        |
| 10/1/2022 -<br>12/31/2022 | 2470         | 87.62%              |               |              |                  |               |              |                  |               |