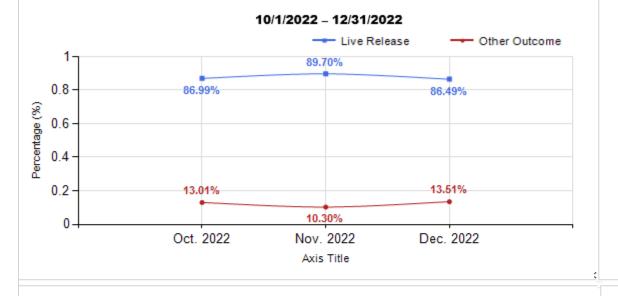

|   | OUTCOMES                                         |        |        |        |        |        |        |
|---|--------------------------------------------------|--------|--------|--------|--------|--------|--------|
| Н | Adoption                                         | 265    | 917    | 1,182  | 436    | 384    | 362    |
| I | Return to Owner                                  | 111    | 18     | 129    | 50     | 47     | 32     |
| J | Transferred to Another Agency                    | 112    | 326    | 438    | 238    | 92     | 108    |
| к | Return to Field                                  | 0      | 360    | 360    | 165    | 95     | 100    |
| L | Other Live Outcomes                              | 0      | 0      | 0      | 0      | 0      | 0      |
| Μ | Subtotal: Live Outcomes<br>[ H + I + J + K + L ] | 488    | 1,621  | 2,109  | 889    | 618    | 602    |
| Ν | Died in Care                                     | 2      | 30     | 32     | 19     | 7      | 6      |
| 0 | Lost in Care                                     | 0      | 1      | 1      | 0      | 0      | 1      |
| Р | Shelter Euthanasia                               | 80     | 185    | 265    | 114    | 64     | 87     |
| Q | Owner Intended Euthanasia                        | 41     | 22     | 63     | 17     | 19     | 27     |
| R | Subtotal: Other Outcomes [N+O+P+Q]               | 123    | 238    | 361    | 150    | 90     | 121    |
| S | Total Outcomes<br>[ M + R ]                      | 611    | 1,859  | 2,470  | 1,039  | 708    | 723    |
|   |                                                  |        |        |        |        |        |        |
|   | Asilomar "Lite" Live Release Rate:               | 85.61% | 88.24% | 87.62% | 86.99% | 89.70% | 86.49% |
|   | Canine Asilomar "Lite" Live Release Rate         |        |        | 85.61% | 88.52% | 88.55% | 80.00% |
|   | Feline Asilomar "Lite" Live Release Rate         |        |        | 88.24% | 86.59% | 90.06% | 89.02% |

## Live Release vs Other Outcome (Month to Month Comparison) Percentage

Live Release vs Other Outcome (Month to Month Comparison) Total

Canine Live Release vs Other Outcome (Month to Month Comparison) Percentage

## Canine Live Release vs Other Outcome (Month to Month Comparison)

Feline Live Release vs Other Outcome (Month to Month Comparison)

Total Intake & Outcome (Month to Month Comparison)

10/1/2022 - 12/31/2022