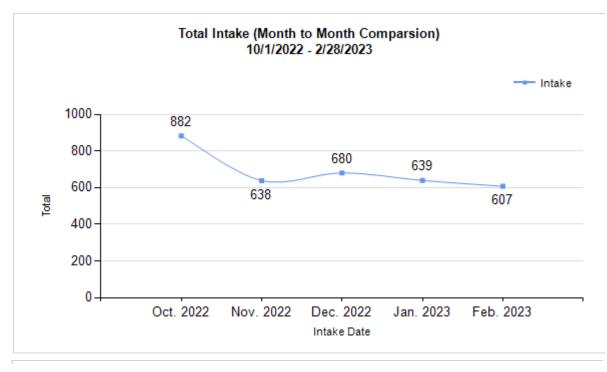

| Intake & Outcome Statistics                            |                                           |        |        |        |           | Month to Month Comparison |           |           |           |  |  |
|--------------------------------------------------------|-------------------------------------------|--------|--------|--------|-----------|---------------------------|-----------|-----------|-----------|--|--|
| (10/1/2022 - 2/28/2023)<br>Pivoted by Intake & Outcome |                                           | Canine | Feline | Total  | Oct. 2022 | Nov. 2022                 | Dec. 2022 | Jan. 2023 | Feb. 2023 |  |  |
|                                                        | LIVE INTAKE                               |        |        |        |           |                           |           |           |           |  |  |
| В                                                      | Stray/At Large                            | 820    | 1,962  | 2,782  | 731       | 514                       | 536       | 499       | 502       |  |  |
| С                                                      | Relinquished by Owner                     | 101    | 305    | 406    | 114       | 67                        | 69        | 102       | 54        |  |  |
| D                                                      | Owner Intended Euthanasia                 | 54     | 26     | 80     | 13        | 15                        | 23        | 15        | 14        |  |  |
| Е                                                      | Transferred in from Agency (In State)     | 1      | 3      | 4      | 0         | 3                         | 0         | 1         | C         |  |  |
| E                                                      | Transferred in from Agency (Out of State) | 0      | 0      | 0      | 0         | 0                         | 0         | 0         | C         |  |  |
| F                                                      | Cruelty/Confiscate (Other Intakes)        | 73     | 35     | 108    | 14        | 21                        | 33        | 15        | 25        |  |  |
| F                                                      | Born in the Shelter (Other Intakes)       | 0      | 0      | 0      | 0         | 0                         | 0         | 0         | C         |  |  |
| F                                                      | Returns (Other Intakes)                   | 36     | 30     | 66     | 10        | 18                        | 19        | 7         | 12        |  |  |
| G                                                      | Total Live Intake [B+C+D+E+F]             | 1,085  | 2,361  | 3,446  | 882       | 638                       | 680       | 639       | 607       |  |  |
|                                                        | OUTCOMES                                  |        |        |        |           |                           |           |           |           |  |  |
| Н                                                      | Adoption                                  | 464    | 1,237  | 1,701  | 436       | 385                       | 388       | 277       | 215       |  |  |
| I                                                      | Return to Owner                           | 183    | 28     | 211    | 50        | 47                        | 32        | 38        | 44        |  |  |
| J                                                      | Transferred to Another Agency             | 209    | 383    | 592    | 238       | 92                        | 108       | 104       | 50        |  |  |
| K                                                      | Return to Field                           | 0      | 667    | 667    | 165       | 95                        | 100       | 176       | 131       |  |  |
| L                                                      | Other Live Outcomes                       | 0      | 0      | 0      | 0         | 0                         | 0         | 0         | C         |  |  |
| M                                                      | Subtotal: Live Outcomes [H+I+J+K+L]       | 856    | 2,315  | 3,171  | 889       | 619                       | 628       | 595       | 440       |  |  |
| N                                                      | Died in Care                              | 4      | 52     | 56     | 19        | 8                         | 6         | 7         | 16        |  |  |
| 0                                                      | Lost in Care                              | 2      | 7      | 9      | 0         | 0                         | 1         | 0         | 8         |  |  |
| Р                                                      | Shelter Euthanasia                        | 144    | 280    | 424    | 114       | 64                        | 87        | 86        | 73        |  |  |
| Q                                                      | Owner Intended Euthanasia                 | 68     | 30     | 98     | 17        | 19                        | 27        | 21        | 14        |  |  |
| R                                                      | Subtotal: Other Outcomes [N+O+P+Q]        | 218    | 369    | 587    | 150       | 91                        | 121       | 114       | 111       |  |  |
| S                                                      | Total Outcomes [M+R]                      | 1,074  | 2,684  | 3,758  | 1,039     | 710                       | 749       | 709       | 551       |  |  |
|                                                        | Asilomar "Lite" Live Release Rate:        | 85.09% | 87.23% | 86.64% | 86.99%    | 89.58%                    | 86.98%    | 86.48%    | 81.94%    |  |  |
|                                                        | Canine Asilomar "Lite" Live Release Rate  |        |        | 85.09% | 88.52%    | 88.55%                    | 80.00%    | 86.04%    | 82.71%    |  |  |
|                                                        | Feline Asilomar "Lite" Live Release Rate  |        |        | 87.23% | 86.59%    | 89.90%                    | 89.56%    | 86.70%    | 81.42%    |  |  |
|                                                        | Formula:                                  |        |        |        |           |                           |           |           |           |  |  |

## **Month to Month Comparison**

| _       | I | (10/1/2022 - 2/20/2023)                   | Τ_    |           |           | I_        |           | I         |
|---------|---|-------------------------------------------|-------|-----------|-----------|-----------|-----------|-----------|
| Species |   | Name                                      | Total | Oct. 2022 | Nov. 2022 | Dec. 2022 | Jan. 2023 | Feb. 2023 |
| Canine  | В | Stray/At Large                            | 820   | 185       | 144       | 152       | 171       | 168       |
|         | С | Relinquished by Owner                     | 101   | 16        | 8         | 20        | 40        | 17        |
|         | D | Owner Intended Euthanasia                 | 54    | 7         | 11        | 14        | 10        | 12        |
|         | E | Transferred in from Agency (In State)     | 1     | 0         | 0         | 0         | 1         | 0         |
|         | E | Transferred in from Agency (Out of State) | 0     | 0         | 0         | 0         | 0         | 0         |
|         | F | Cruelty/Confiscate (Other Intakes)        | 73    | 12        | 11        | 19        | 11        | 20        |
|         | F | Born in the Shelter (Other Intakes)       | 0     | 0         | 0         | 0         | 0         | 0         |
|         | F | Returns (Other Intakes)                   | 36    | 10        | 9         | 9         | 4         | 4         |
|         |   | Canine Live Intake                        | 1,085 | 230       | 183       | 214       | 237       | 221       |
| Feline  | В | Stray/At Large                            | 1,962 | 546       | 370       | 384       | 328       | 334       |
|         | С | Relinquished by Owner                     | 305   | 98        | 59        | 49        | 62        | 37        |
|         | D | Owner Intended Euthanasia                 | 26    | 6         | 4         | 9         | 5         | 2         |
|         | E | Transferred in from Agency (In State)     | 3     | 0         | 3         | 0         | 0         | 0         |
|         | Е | Transferred in from Agency (Out of State) | 0     | 0         | 0         | 0         | 0         | 0         |
|         | F | Cruelty/Confiscate (Other Intakes)        | 35    | 2         | 10        | 14        | 4         | 5         |
|         | F | Born in the Shelter (Other Intakes)       | 0     | 0         | 0         | 0         | 0         | 0         |
|         | F | Returns (Other Intakes)                   | 30    | 0         | 9         | 10        | 3         | 8         |
|         |   | Feline Live Intake                        | 2,361 | 652       | 455       | 466       | 402       | 386       |
|         | В | Stray/At Large                            | 2,782 | 731       | 514       | 536       | 499       | 502       |
|         | С | Relinquished by Owner                     | 406   | 114       | 67        | 69        | 102       | 54        |
|         | D | Owner Intended Euthanasia                 | 80    | 13        | 15        | 23        | 15        | 14        |
|         | E | Transferred in from Agency (In State)     | 4     | 0         | 3         | 0         | 1         | 0         |
|         | Е | Transferred in from Agency (Out of State) | 0     | 0         | 0         | 0         | 0         | 0         |
|         | F | Cruelty/Confiscate (Other Intakes)        | 108   | 14        | 21        | 33        | 15        | 25        |
|         | F | Born in the Shelter (Other Intakes)       | 0     | 0         | 0         | 0         | 0         | 0         |
|         | F | Returns (Other Intakes)                   | 66    | 10        | 18        | 19        | 7         | 12        |
|         | G | Total Live Intake                         | 3,446 | 882       | 638       | 680       | 639       | 607       |

## Total Intake (Month to Month Comparsion) 10/1/2022 - 2/28/2023 by Intake Type