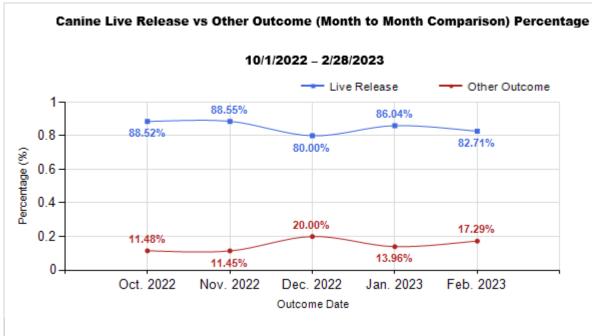

| Intake & Outcome Statistics                            |                                           |        |        |        |           | Month to Month Comparison |           |           |           |  |  |
|--------------------------------------------------------|-------------------------------------------|--------|--------|--------|-----------|---------------------------|-----------|-----------|-----------|--|--|
| (10/1/2022 - 2/28/2023)<br>Pivoted by Intake & Outcome |                                           | Canine | Feline | Total  | Oct. 2022 | Nov. 2022                 | Dec. 2022 | Jan. 2023 | Feb. 2023 |  |  |
|                                                        | LIVE INTAKE                               |        |        |        |           |                           |           |           |           |  |  |
| В                                                      | Stray/At Large                            | 820    | 1,962  | 2,782  | 731       | 514                       | 536       | 499       | 502       |  |  |
| С                                                      | Relinquished by Owner                     | 101    | 305    | 406    | 114       | 67                        | 69        | 102       | 54        |  |  |
| D                                                      | Owner Intended Euthanasia                 | 54     | 26     | 80     | 13        | 15                        | 23        | 15        | 14        |  |  |
| Е                                                      | Transferred in from Agency (In State)     | 1      | 3      | 4      | 0         | 3                         | 0         | 1         | C         |  |  |
| E                                                      | Transferred in from Agency (Out of State) | 0      | 0      | 0      | 0         | 0                         | 0         | 0         | C         |  |  |
| F                                                      | Cruelty/Confiscate (Other Intakes)        | 73     | 35     | 108    | 14        | 21                        | 33        | 15        | 25        |  |  |
| F                                                      | Born in the Shelter (Other Intakes)       | 0      | 0      | 0      | 0         | 0                         | 0         | 0         | C         |  |  |
| F                                                      | Returns (Other Intakes)                   | 36     | 30     | 66     | 10        | 18                        | 19        | 7         | 12        |  |  |
| G                                                      | Total Live Intake [B+C+D+E+F]             | 1,085  | 2,361  | 3,446  | 882       | 638                       | 680       | 639       | 607       |  |  |
|                                                        | OUTCOMES                                  |        |        |        |           |                           |           |           |           |  |  |
| Н                                                      | Adoption                                  | 464    | 1,237  | 1,701  | 436       | 385                       | 388       | 277       | 215       |  |  |
| I                                                      | Return to Owner                           | 183    | 28     | 211    | 50        | 47                        | 32        | 38        | 44        |  |  |
| J                                                      | Transferred to Another Agency             | 209    | 383    | 592    | 238       | 92                        | 108       | 104       | 50        |  |  |
| K                                                      | Return to Field                           | 0      | 667    | 667    | 165       | 95                        | 100       | 176       | 131       |  |  |
| L                                                      | Other Live Outcomes                       | 0      | 0      | 0      | 0         | 0                         | 0         | 0         | C         |  |  |
| M                                                      | Subtotal: Live Outcomes [H+I+J+K+L]       | 856    | 2,315  | 3,171  | 889       | 619                       | 628       | 595       | 440       |  |  |
| N                                                      | Died in Care                              | 4      | 52     | 56     | 19        | 8                         | 6         | 7         | 16        |  |  |
| 0                                                      | Lost in Care                              | 2      | 7      | 9      | 0         | 0                         | 1         | 0         | 8         |  |  |
| Р                                                      | Shelter Euthanasia                        | 144    | 280    | 424    | 114       | 64                        | 87        | 86        | 73        |  |  |
| Q                                                      | Owner Intended Euthanasia                 | 68     | 30     | 98     | 17        | 19                        | 27        | 21        | 14        |  |  |
| R                                                      | Subtotal: Other Outcomes [N+O+P+Q]        | 218    | 369    | 587    | 150       | 91                        | 121       | 114       | 111       |  |  |
| S                                                      | Total Outcomes [M+R]                      | 1,074  | 2,684  | 3,758  | 1,039     | 710                       | 749       | 709       | 551       |  |  |
|                                                        | Asilomar "Lite" Live Release Rate:        | 85.09% | 87.23% | 86.64% | 86.99%    | 89.58%                    | 86.98%    | 86.48%    | 81.94%    |  |  |
|                                                        | Canine Asilomar "Lite" Live Release Rate  |        |        | 85.09% | 88.52%    | 88.55%                    | 80.00%    | 86.04%    | 82.71%    |  |  |
|                                                        | Feline Asilomar "Lite" Live Release Rate  |        |        | 87.23% | 86.59%    | 89.90%                    | 89.56%    | 86.70%    | 81.42%    |  |  |
|                                                        | Formula:                                  |        |        |        |           |                           |           |           |           |  |  |

|                          |                 | TOTAL            |               |              | Canine              |               | Feline       |                     |               |  |
|--------------------------|-----------------|------------------|---------------|--------------|---------------------|---------------|--------------|---------------------|---------------|--|
|                          | Live<br>Release | Live Release (%) | Change<br>(%) | Live Release | Live Release<br>(%) | Change<br>(%) | Live Release | Live Release<br>(%) | Change<br>(%) |  |
| Oct. 2022                | 889             | 86.99%           | NaN           | 185          | 88.52%              | NaN           | 704          | 86.59%              | NaN           |  |
| Nov. 2022                | 619             | 89.58%           | 2.59%         | 147          | 88.55%              | 0.04%         | 472          | 89.90%              | 3.31%         |  |
| Dec. 2022                | 628             | 86.98%           | -2.60%        | 156          | 80.00%              | -8.55%        | 472          | 89.56%              | -0.34%        |  |
| Jan. 2023                | 595             | 86.48%           | -0.50%        | 191          | 86.04%              | 6.04%         | 404          | 86.70%              | -2.87%        |  |
| Feb. 2023                | 440             | 81.94%           | -4.55%        | 177          | 82.71%              | -3.33%        | 263          | 81.42%              | -5.27%        |  |
| 10/1/2022 -<br>2/28/2023 | 3758            | 86.64%           |               |              |                     |               |              |                     |               |  |