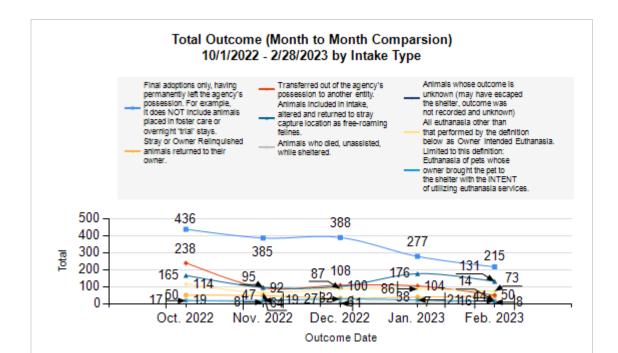

| Intake & Outcome Statistics                            |                                           |        |        |        |           | Month to Month Comparison |           |           |           |  |  |
|--------------------------------------------------------|-------------------------------------------|--------|--------|--------|-----------|---------------------------|-----------|-----------|-----------|--|--|
| (10/1/2022 - 2/28/2023)<br>Pivoted by Intake & Outcome |                                           | Canine | Feline | Total  | Oct. 2022 | Nov. 2022                 | Dec. 2022 | Jan. 2023 | Feb. 2023 |  |  |
|                                                        | LIVE INTAKE                               |        |        |        |           |                           |           |           |           |  |  |
| В                                                      | Stray/At Large                            | 820    | 1,962  | 2,782  | 731       | 514                       | 536       | 499       | 502       |  |  |
| С                                                      | Relinquished by Owner                     | 101    | 305    | 406    | 114       | 67                        | 69        | 102       | 54        |  |  |
| D                                                      | Owner Intended Euthanasia                 | 54     | 26     | 80     | 13        | 15                        | 23        | 15        | 14        |  |  |
| Е                                                      | Transferred in from Agency (In State)     | 1      | 3      | 4      | 0         | 3                         | 0         | 1         | C         |  |  |
| E                                                      | Transferred in from Agency (Out of State) | 0      | 0      | 0      | 0         | 0                         | 0         | 0         | C         |  |  |
| F                                                      | Cruelty/Confiscate (Other Intakes)        | 73     | 35     | 108    | 14        | 21                        | 33        | 15        | 25        |  |  |
| F                                                      | Born in the Shelter (Other Intakes)       | 0      | 0      | 0      | 0         | 0                         | 0         | 0         | C         |  |  |
| F                                                      | Returns (Other Intakes)                   | 36     | 30     | 66     | 10        | 18                        | 19        | 7         | 12        |  |  |
| G                                                      | Total Live Intake [B+C+D+E+F]             | 1,085  | 2,361  | 3,446  | 882       | 638                       | 680       | 639       | 607       |  |  |
|                                                        | OUTCOMES                                  |        |        |        |           |                           |           |           |           |  |  |
| Н                                                      | Adoption                                  | 464    | 1,237  | 1,701  | 436       | 385                       | 388       | 277       | 215       |  |  |
| I                                                      | Return to Owner                           | 183    | 28     | 211    | 50        | 47                        | 32        | 38        | 44        |  |  |
| J                                                      | Transferred to Another Agency             | 209    | 383    | 592    | 238       | 92                        | 108       | 104       | 50        |  |  |
| K                                                      | Return to Field                           | 0      | 667    | 667    | 165       | 95                        | 100       | 176       | 131       |  |  |
| L                                                      | Other Live Outcomes                       | 0      | 0      | 0      | 0         | 0                         | 0         | 0         | C         |  |  |
| M                                                      | Subtotal: Live Outcomes [H+I+J+K+L]       | 856    | 2,315  | 3,171  | 889       | 619                       | 628       | 595       | 440       |  |  |
| N                                                      | Died in Care                              | 4      | 52     | 56     | 19        | 8                         | 6         | 7         | 16        |  |  |
| 0                                                      | Lost in Care                              | 2      | 7      | 9      | 0         | 0                         | 1         | 0         | 8         |  |  |
| Р                                                      | Shelter Euthanasia                        | 144    | 280    | 424    | 114       | 64                        | 87        | 86        | 73        |  |  |
| Q                                                      | Owner Intended Euthanasia                 | 68     | 30     | 98     | 17        | 19                        | 27        | 21        | 14        |  |  |
| R                                                      | Subtotal: Other Outcomes [N+O+P+Q]        | 218    | 369    | 587    | 150       | 91                        | 121       | 114       | 111       |  |  |
| S                                                      | Total Outcomes [M+R]                      | 1,074  | 2,684  | 3,758  | 1,039     | 710                       | 749       | 709       | 551       |  |  |
|                                                        | Asilomar "Lite" Live Release Rate:        | 85.09% | 87.23% | 86.64% | 86.99%    | 89.58%                    | 86.98%    | 86.48%    | 81.94%    |  |  |
|                                                        | Canine Asilomar "Lite" Live Release Rate  |        |        | 85.09% | 88.52%    | 88.55%                    | 80.00%    | 86.04%    | 82.71%    |  |  |
|                                                        | Feline Asilomar "Lite" Live Release Rate  |        |        | 87.23% | 86.59%    | 89.90%                    | 89.56%    | 86.70%    | 81.42%    |  |  |
|                                                        | Formula:                                  |        |        |        |           |                           |           |           |           |  |  |