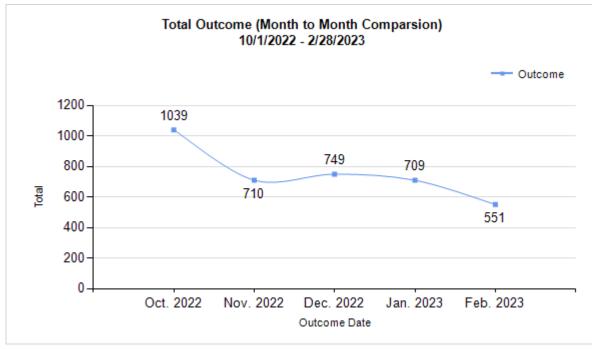

## Total Intake (Month to Month Comparsion)

| Outcome Statistics Pivoted by Species (10/1/2022 - 2/28/2023 |        |                               |       | Month to Month Comparison |           |           |           |                 |  |
|--------------------------------------------------------------|--------|-------------------------------|-------|---------------------------|-----------|-----------|-----------|-----------------|--|
| Species                                                      |        | Name                          | Total | Oct. 2022                 | Nov. 2022 | Dec. 2022 | Jan. 2023 | Feb. 2023       |  |
| Canine                                                       | Н      | Adoption                      | 464   | 96                        | 78        | 91        | 103       | 96              |  |
|                                                              | I      | Return to Owner               | 183   | 49                        | 34        | 28        | 36        | 36              |  |
|                                                              | J      | Transferred to Another Agency | 209   | 40                        | 35        | 37        | 52        | 4               |  |
|                                                              | K      | Return to Field               | 0     | 0                         | 0         | 0         | 0         | (               |  |
|                                                              | L      | Other Live Outcomes           | 0     | 0                         | 0         | 0         | 0         | (               |  |
|                                                              | М      | Subtotal: Live Outcomes       | 856   | 185                       | 147       | 156       | 191       | 17              |  |
|                                                              | N      | Died in Care                  | 4     | 2                         | 0         | 0         | 0         | 2               |  |
|                                                              | 0      | Lost in Care                  | 2     | 0                         | 0         | 0         | 0         | 2               |  |
|                                                              | Р      | Shelter Euthanasia            | 144   | 22                        | 19        | 39        | 31        | 33              |  |
|                                                              | Q      | Owner Intended Euthanasia     | 68    | 11                        | 14        | 16        | 14        | 13              |  |
|                                                              | R      | Subtotal: Other Outcomes      | 218   | 35                        | 33        | 55        | 45        | 50              |  |
|                                                              |        | Canine Total Outcome          | 1,074 | 220                       | 180       | 211       | 236       | 227             |  |
| Feline                                                       | Н      | Adoption                      | 1,237 | 340                       | 307       | 297       | 174       | 119             |  |
|                                                              | I      | Return to Owner               | 28    | 1                         | 13        | 4         | 2         | 3               |  |
|                                                              | J      | Transferred to Another Agency | 383   | 198                       | 57        | 71        | 52        | Ę               |  |
|                                                              | K      | Return to Field               | 667   | 165                       | 95        | 100       | 176       | 13′             |  |
|                                                              | L      | Other Live Outcomes           | 0     | 0                         | 0         | 0         | 0         | (               |  |
|                                                              | M      | Subtotal: Live Outcomes       | 2,315 | 704                       | 472       | 472       | 404       | 263             |  |
|                                                              | N      | Died in Care                  | 52    | 17                        | 8         | 6         | 7         | 14              |  |
|                                                              | 0      | Lost in Care                  | 7     | 0                         | 0         | 1         | 0         | 6               |  |
|                                                              | Р      | Shelter Euthanasia            | 280   | 92                        | 45        | 48        | 55        | 40              |  |
|                                                              | Q      | Owner Intended Euthanasia     | 30    | 6                         | 5         | 11        | 7         | •               |  |
|                                                              | R      | Subtotal: Other Outcomes      | 369   | 115                       | 58        | 66        | 69        | 6               |  |
|                                                              |        | Feline Total Outcome          | 2,684 | 819                       | 530       | 538       | 473       | 324             |  |
|                                                              | Н      | Adoption                      | 1,701 | 436                       | 385       | 388       | 277       | 21              |  |
|                                                              | I      | Return to Owner               | 211   | 50                        | 47        | 32        | 38        | 44              |  |
|                                                              | J      | Transferred to Another Agency | 592   | 238                       | 92        | 108       | 104       | 50              |  |
|                                                              | K      | Return to Field               | 667   | 165                       | 95        | 100       | 176       | 13 <sup>-</sup> |  |
|                                                              | L      | Other Live Outcomes           | 0     | 0                         | 0         | 0         | 0         | (               |  |
|                                                              | N      | Died in Care                  | 56    |                           |           |           |           | 16              |  |
|                                                              | 0      | Lost in Care                  | 9     |                           |           |           |           |                 |  |
|                                                              | P      | Shelter Euthanasia            | 424   |                           |           |           |           |                 |  |
|                                                              |        | Owner Intended Euthanasia     | 98    |                           |           | 27        |           | 14              |  |
|                                                              |        |                               |       |                           |           |           |           |                 |  |
|                                                              | Q<br>S | Total Outcome                 | 3,758 |                           |           |           |           |                 |  |