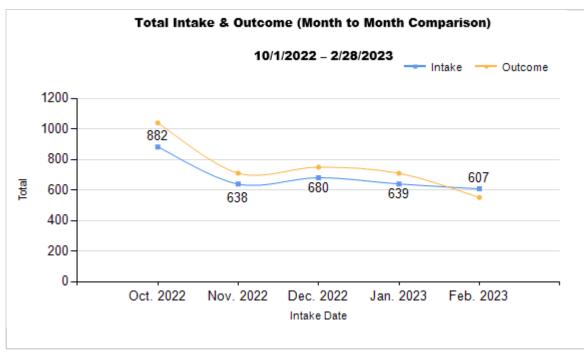

| Intake & Outcome Statistics                            |                                           |        |        |        |           | Month to Month Comparison |           |           |           |  |  |
|--------------------------------------------------------|-------------------------------------------|--------|--------|--------|-----------|---------------------------|-----------|-----------|-----------|--|--|
| (10/1/2022 - 2/28/2023)<br>Pivoted by Intake & Outcome |                                           | Canine | Feline | Total  | Oct. 2022 | Nov. 2022                 | Dec. 2022 | Jan. 2023 | Feb. 2023 |  |  |
|                                                        | LIVE INTAKE                               |        |        |        |           |                           |           |           |           |  |  |
| В                                                      | Stray/At Large                            | 820    | 1,962  | 2,782  | 731       | 514                       | 536       | 499       | 502       |  |  |
| С                                                      | Relinquished by Owner                     | 101    | 305    | 406    | 114       | 67                        | 69        | 102       | 54        |  |  |
| D                                                      | Owner Intended Euthanasia                 | 54     | 26     | 80     | 13        | 15                        | 23        | 15        | 14        |  |  |
| Е                                                      | Transferred in from Agency (In State)     | 1      | 3      | 4      | 0         | 3                         | 0         | 1         | C         |  |  |
| E                                                      | Transferred in from Agency (Out of State) | 0      | 0      | 0      | 0         | 0                         | 0         | 0         | C         |  |  |
| F                                                      | Cruelty/Confiscate (Other Intakes)        | 73     | 35     | 108    | 14        | 21                        | 33        | 15        | 25        |  |  |
| F                                                      | Born in the Shelter (Other Intakes)       | 0      | 0      | 0      | 0         | 0                         | 0         | 0         | C         |  |  |
| F                                                      | Returns (Other Intakes)                   | 36     | 30     | 66     | 10        | 18                        | 19        | 7         | 12        |  |  |
| G                                                      | Total Live Intake [B+C+D+E+F]             | 1,085  | 2,361  | 3,446  | 882       | 638                       | 680       | 639       | 607       |  |  |
|                                                        | OUTCOMES                                  |        |        |        |           |                           |           |           |           |  |  |
| Н                                                      | Adoption                                  | 464    | 1,237  | 1,701  | 436       | 385                       | 388       | 277       | 215       |  |  |
| I                                                      | Return to Owner                           | 183    | 28     | 211    | 50        | 47                        | 32        | 38        | 44        |  |  |
| J                                                      | Transferred to Another Agency             | 209    | 383    | 592    | 238       | 92                        | 108       | 104       | 50        |  |  |
| K                                                      | Return to Field                           | 0      | 667    | 667    | 165       | 95                        | 100       | 176       | 131       |  |  |
| L                                                      | Other Live Outcomes                       | 0      | 0      | 0      | 0         | 0                         | 0         | 0         | C         |  |  |
| M                                                      | Subtotal: Live Outcomes [H+I+J+K+L]       | 856    | 2,315  | 3,171  | 889       | 619                       | 628       | 595       | 440       |  |  |
| N                                                      | Died in Care                              | 4      | 52     | 56     | 19        | 8                         | 6         | 7         | 16        |  |  |
| 0                                                      | Lost in Care                              | 2      | 7      | 9      | 0         | 0                         | 1         | 0         | 8         |  |  |
| Р                                                      | Shelter Euthanasia                        | 144    | 280    | 424    | 114       | 64                        | 87        | 86        | 73        |  |  |
| Q                                                      | Owner Intended Euthanasia                 | 68     | 30     | 98     | 17        | 19                        | 27        | 21        | 14        |  |  |
| R                                                      | Subtotal: Other Outcomes [N+O+P+Q]        | 218    | 369    | 587    | 150       | 91                        | 121       | 114       | 111       |  |  |
| S                                                      | Total Outcomes [M+R]                      | 1,074  | 2,684  | 3,758  | 1,039     | 710                       | 749       | 709       | 551       |  |  |
|                                                        | Asilomar "Lite" Live Release Rate:        | 85.09% | 87.23% | 86.64% | 86.99%    | 89.58%                    | 86.98%    | 86.48%    | 81.94%    |  |  |
|                                                        | Canine Asilomar "Lite" Live Release Rate  |        |        | 85.09% | 88.52%    | 88.55%                    | 80.00%    | 86.04%    | 82.71%    |  |  |
|                                                        | Feline Asilomar "Lite" Live Release Rate  |        |        | 87.23% | 86.59%    | 89.90%                    | 89.56%    | 86.70%    | 81.42%    |  |  |
|                                                        | Formula:                                  |        |        |        |           |                           |           |           |           |  |  |

## **Month to Month Comparison**

| _       | I | (10/1/2022 - 2/20/2023)                   | Τ_    |           |           | I_        |           | I         |
|---------|---|-------------------------------------------|-------|-----------|-----------|-----------|-----------|-----------|
| Species |   | Name                                      | Total | Oct. 2022 | Nov. 2022 | Dec. 2022 | Jan. 2023 | Feb. 2023 |
| Canine  | В | Stray/At Large                            | 820   | 185       | 144       | 152       | 171       | 168       |
|         | С | Relinquished by Owner                     | 101   | 16        | 8         | 20        | 40        | 17        |
|         | D | Owner Intended Euthanasia                 | 54    | 7         | 11        | 14        | 10        | 12        |
|         | E | Transferred in from Agency (In State)     | 1     | 0         | 0         | 0         | 1         | 0         |
|         | E | Transferred in from Agency (Out of State) | 0     | 0         | 0         | 0         | 0         | 0         |
|         | F | Cruelty/Confiscate (Other Intakes)        | 73    | 12        | 11        | 19        | 11        | 20        |
|         | F | Born in the Shelter (Other Intakes)       | 0     | 0         | 0         | 0         | 0         | 0         |
|         | F | Returns (Other Intakes)                   | 36    | 10        | 9         | 9         | 4         | 4         |
|         |   | Canine Live Intake                        | 1,085 | 230       | 183       | 214       | 237       | 221       |
| Feline  | В | Stray/At Large                            | 1,962 | 546       | 370       | 384       | 328       | 334       |
|         | С | Relinquished by Owner                     | 305   | 98        | 59        | 49        | 62        | 37        |
|         | D | Owner Intended Euthanasia                 | 26    | 6         | 4         | 9         | 5         | 2         |
|         | E | Transferred in from Agency (In State)     | 3     | 0         | 3         | 0         | 0         | 0         |
|         | Е | Transferred in from Agency (Out of State) | 0     | 0         | 0         | 0         | 0         | 0         |
|         | F | Cruelty/Confiscate (Other Intakes)        | 35    | 2         | 10        | 14        | 4         | 5         |
|         | F | Born in the Shelter (Other Intakes)       | 0     | 0         | 0         | 0         | 0         | 0         |
|         | F | Returns (Other Intakes)                   | 30    | 0         | 9         | 10        | 3         | 8         |
|         |   | Feline Live Intake                        | 2,361 | 652       | 455       | 466       | 402       | 386       |
|         | В | Stray/At Large                            | 2,782 | 731       | 514       | 536       | 499       | 502       |
|         | С | Relinquished by Owner                     | 406   | 114       | 67        | 69        | 102       | 54        |
|         | D | Owner Intended Euthanasia                 | 80    | 13        | 15        | 23        | 15        | 14        |
|         | E | Transferred in from Agency (In State)     | 4     | 0         | 3         | 0         | 1         | 0         |
|         | Е | Transferred in from Agency (Out of State) | 0     | 0         | 0         | 0         | 0         | 0         |
|         | F | Cruelty/Confiscate (Other Intakes)        | 108   | 14        | 21        | 33        | 15        | 25        |
|         | F | Born in the Shelter (Other Intakes)       | 0     | 0         | 0         | 0         | 0         | 0         |
|         | F | Returns (Other Intakes)                   | 66    | 10        | 18        | 19        | 7         | 12        |
|         | G | Total Live Intake                         | 3,446 | 882       | 638       | 680       | 639       | 607       |