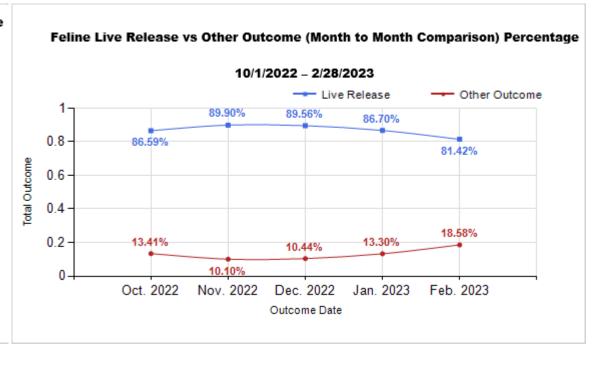

| Intake & Outcome Statistics                            |                                           |        |        |        |           | Month to Month Comparison |           |           |           |  |  |
|--------------------------------------------------------|-------------------------------------------|--------|--------|--------|-----------|---------------------------|-----------|-----------|-----------|--|--|
| (10/1/2022 - 2/28/2023)<br>Pivoted by Intake & Outcome |                                           | Canine | Feline | Total  | Oct. 2022 | Nov. 2022                 | Dec. 2022 | Jan. 2023 | Feb. 2023 |  |  |
|                                                        | LIVE INTAKE                               |        |        |        |           |                           |           |           |           |  |  |
| В                                                      | Stray/At Large                            | 820    | 1,962  | 2,782  | 731       | 514                       | 536       | 499       | 502       |  |  |
| С                                                      | Relinquished by Owner                     | 101    | 305    | 406    | 114       | 67                        | 69        | 102       | 54        |  |  |
| D                                                      | Owner Intended Euthanasia                 | 54     | 26     | 80     | 13        | 15                        | 23        | 15        | 14        |  |  |
| Е                                                      | Transferred in from Agency (In State)     | 1      | 3      | 4      | 0         | 3                         | 0         | 1         | C         |  |  |
| E                                                      | Transferred in from Agency (Out of State) | 0      | 0      | 0      | 0         | 0                         | 0         | 0         | C         |  |  |
| F                                                      | Cruelty/Confiscate (Other Intakes)        | 73     | 35     | 108    | 14        | 21                        | 33        | 15        | 25        |  |  |
| F                                                      | Born in the Shelter (Other Intakes)       | 0      | 0      | 0      | 0         | 0                         | 0         | 0         | C         |  |  |
| F                                                      | Returns (Other Intakes)                   | 36     | 30     | 66     | 10        | 18                        | 19        | 7         | 12        |  |  |
| G                                                      | Total Live Intake [B+C+D+E+F]             | 1,085  | 2,361  | 3,446  | 882       | 638                       | 680       | 639       | 607       |  |  |
|                                                        | OUTCOMES                                  |        |        |        |           |                           |           |           |           |  |  |
| Н                                                      | Adoption                                  | 464    | 1,237  | 1,701  | 436       | 385                       | 388       | 277       | 215       |  |  |
| I                                                      | Return to Owner                           | 183    | 28     | 211    | 50        | 47                        | 32        | 38        | 44        |  |  |
| J                                                      | Transferred to Another Agency             | 209    | 383    | 592    | 238       | 92                        | 108       | 104       | 50        |  |  |
| K                                                      | Return to Field                           | 0      | 667    | 667    | 165       | 95                        | 100       | 176       | 131       |  |  |
| L                                                      | Other Live Outcomes                       | 0      | 0      | 0      | 0         | 0                         | 0         | 0         | C         |  |  |
| M                                                      | Subtotal: Live Outcomes [H+I+J+K+L]       | 856    | 2,315  | 3,171  | 889       | 619                       | 628       | 595       | 440       |  |  |
| N                                                      | Died in Care                              | 4      | 52     | 56     | 19        | 8                         | 6         | 7         | 16        |  |  |
| 0                                                      | Lost in Care                              | 2      | 7      | 9      | 0         | 0                         | 1         | 0         | 8         |  |  |
| Р                                                      | Shelter Euthanasia                        | 144    | 280    | 424    | 114       | 64                        | 87        | 86        | 73        |  |  |
| Q                                                      | Owner Intended Euthanasia                 | 68     | 30     | 98     | 17        | 19                        | 27        | 21        | 14        |  |  |
| R                                                      | Subtotal: Other Outcomes [N+O+P+Q]        | 218    | 369    | 587    | 150       | 91                        | 121       | 114       | 111       |  |  |
| S                                                      | Total Outcomes [M+R]                      | 1,074  | 2,684  | 3,758  | 1,039     | 710                       | 749       | 709       | 551       |  |  |
|                                                        | Asilomar "Lite" Live Release Rate:        | 85.09% | 87.23% | 86.64% | 86.99%    | 89.58%                    | 86.98%    | 86.48%    | 81.94%    |  |  |
|                                                        | Canine Asilomar "Lite" Live Release Rate  |        |        | 85.09% | 88.52%    | 88.55%                    | 80.00%    | 86.04%    | 82.71%    |  |  |
|                                                        | Feline Asilomar "Lite" Live Release Rate  |        |        | 87.23% | 86.59%    | 89.90%                    | 89.56%    | 86.70%    | 81.42%    |  |  |
|                                                        | Formula:                                  |        |        |        |           |                           |           |           |           |  |  |

|                          |                 | TOTAL            |               |              | Canine              |               | Feline       |                     |               |  |
|--------------------------|-----------------|------------------|---------------|--------------|---------------------|---------------|--------------|---------------------|---------------|--|
|                          | Live<br>Release | Live Release (%) | Change<br>(%) | Live Release | Live Release<br>(%) | Change<br>(%) | Live Release | Live Release<br>(%) | Change<br>(%) |  |
| Oct. 2022                | 889             | 86.99%           | NaN           | 185          | 88.52%              | NaN           | 704          | 86.59%              | NaN           |  |
| Nov. 2022                | 619             | 89.58%           | 2.59%         | 147          | 88.55%              | 0.04%         | 472          | 89.90%              | 3.31%         |  |
| Dec. 2022                | 628             | 86.98%           | -2.60%        | 156          | 80.00%              | -8.55%        | 472          | 89.56%              | -0.34%        |  |
| Jan. 2023                | 595             | 86.48%           | -0.50%        | 191          | 86.04%              | 6.04%         | 404          | 86.70%              | -2.87%        |  |
| Feb. 2023                | 440             | 81.94%           | -4.55%        | 177          | 82.71%              | -3.33%        | 263          | 81.42%              | -5.27%        |  |
| 10/1/2022 -<br>2/28/2023 | 3758            | 86.64%           |               |              |                     |               |              |                     |               |  |