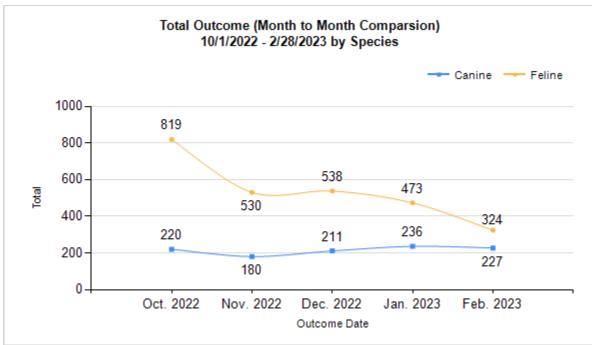

## Total Intake (Month to Month Comparsion)

| Outcome Statistics Pivoted by Species (10/1/2022 - 2/28/2023 |        |                               |       | Month to Month Comparison |           |           |           |                 |  |
|--------------------------------------------------------------|--------|-------------------------------|-------|---------------------------|-----------|-----------|-----------|-----------------|--|
| Species                                                      |        | Name                          | Total | Oct. 2022                 | Nov. 2022 | Dec. 2022 | Jan. 2023 | Feb. 2023       |  |
| Canine                                                       | Н      | Adoption                      | 464   | 96                        | 78        | 91        | 103       | 96              |  |
|                                                              | I      | Return to Owner               | 183   | 49                        | 34        | 28        | 36        | 36              |  |
|                                                              | J      | Transferred to Another Agency | 209   | 40                        | 35        | 37        | 52        | 4               |  |
|                                                              | K      | Return to Field               | 0     | 0                         | 0         | 0         | 0         | (               |  |
|                                                              | L      | Other Live Outcomes           | 0     | 0                         | 0         | 0         | 0         | (               |  |
|                                                              | М      | Subtotal: Live Outcomes       | 856   | 185                       | 147       | 156       | 191       | 17              |  |
|                                                              | N      | Died in Care                  | 4     | 2                         | 0         | 0         | 0         | 2               |  |
|                                                              | 0      | Lost in Care                  | 2     | 0                         | 0         | 0         | 0         | 2               |  |
|                                                              | Р      | Shelter Euthanasia            | 144   | 22                        | 19        | 39        | 31        | 33              |  |
|                                                              | Q      | Owner Intended Euthanasia     | 68    | 11                        | 14        | 16        | 14        | 13              |  |
|                                                              | R      | Subtotal: Other Outcomes      | 218   | 35                        | 33        | 55        | 45        | 50              |  |
|                                                              |        | Canine Total Outcome          | 1,074 | 220                       | 180       | 211       | 236       | 227             |  |
| Feline                                                       | Н      | Adoption                      | 1,237 | 340                       | 307       | 297       | 174       | 119             |  |
|                                                              | I      | Return to Owner               | 28    | 1                         | 13        | 4         | 2         | 3               |  |
|                                                              | J      | Transferred to Another Agency | 383   | 198                       | 57        | 71        | 52        | Ę               |  |
|                                                              | K      | Return to Field               | 667   | 165                       | 95        | 100       | 176       | 13′             |  |
|                                                              | L      | Other Live Outcomes           | 0     | 0                         | 0         | 0         | 0         | (               |  |
|                                                              | M      | Subtotal: Live Outcomes       | 2,315 | 704                       | 472       | 472       | 404       | 263             |  |
|                                                              | N      | Died in Care                  | 52    | 17                        | 8         | 6         | 7         | 14              |  |
|                                                              | 0      | Lost in Care                  | 7     | 0                         | 0         | 1         | 0         | 6               |  |
|                                                              | Р      | Shelter Euthanasia            | 280   | 92                        | 45        | 48        | 55        | 40              |  |
|                                                              | Q      | Owner Intended Euthanasia     | 30    | 6                         | 5         | 11        | 7         | •               |  |
|                                                              | R      | Subtotal: Other Outcomes      | 369   | 115                       | 58        | 66        | 69        | 6               |  |
|                                                              |        | Feline Total Outcome          | 2,684 | 819                       | 530       | 538       | 473       | 324             |  |
|                                                              | Н      | Adoption                      | 1,701 | 436                       | 385       | 388       | 277       | 21              |  |
|                                                              | I      | Return to Owner               | 211   | 50                        | 47        | 32        | 38        | 44              |  |
|                                                              | J      | Transferred to Another Agency | 592   | 238                       | 92        | 108       | 104       | 50              |  |
|                                                              | K      | Return to Field               | 667   | 165                       | 95        | 100       | 176       | 13 <sup>-</sup> |  |
|                                                              | L      | Other Live Outcomes           | 0     | 0                         | 0         | 0         | 0         | (               |  |
|                                                              | N      | Died in Care                  | 56    |                           |           |           |           | 16              |  |
|                                                              | 0      | Lost in Care                  | 9     |                           |           |           |           |                 |  |
|                                                              | P      | Shelter Euthanasia            | 424   |                           |           |           |           |                 |  |
|                                                              |        | Owner Intended Euthanasia     | 98    |                           |           | 27        |           | 14              |  |
|                                                              |        |                               |       |                           |           |           |           |                 |  |
|                                                              | Q<br>S | Total Outcome                 | 3,758 |                           |           |           |           |                 |  |