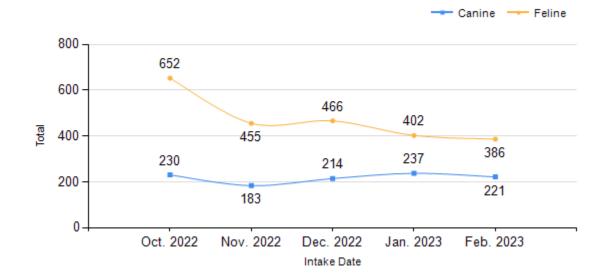

| Intake & Outcome Statistics                            |                                           |        |        |        |           | Month to Month Comparison |           |           |           |  |  |
|--------------------------------------------------------|-------------------------------------------|--------|--------|--------|-----------|---------------------------|-----------|-----------|-----------|--|--|
| (10/1/2022 - 2/28/2023)<br>Pivoted by Intake & Outcome |                                           | Canine | Feline | Total  | Oct. 2022 | Nov. 2022                 | Dec. 2022 | Jan. 2023 | Feb. 2023 |  |  |
|                                                        | LIVE INTAKE                               |        |        |        |           |                           |           |           |           |  |  |
| В                                                      | Stray/At Large                            | 820    | 1,962  | 2,782  | 731       | 514                       | 536       | 499       | 502       |  |  |
| С                                                      | Relinquished by Owner                     | 101    | 305    | 406    | 114       | 67                        | 69        | 102       | 54        |  |  |
| D                                                      | Owner Intended Euthanasia                 | 54     | 26     | 80     | 13        | 15                        | 23        | 15        | 14        |  |  |
| Е                                                      | Transferred in from Agency (In State)     | 1      | 3      | 4      | 0         | 3                         | 0         | 1         | C         |  |  |
| E                                                      | Transferred in from Agency (Out of State) | 0      | 0      | 0      | 0         | 0                         | 0         | 0         | C         |  |  |
| F                                                      | Cruelty/Confiscate (Other Intakes)        | 73     | 35     | 108    | 14        | 21                        | 33        | 15        | 25        |  |  |
| F                                                      | Born in the Shelter (Other Intakes)       | 0      | 0      | 0      | 0         | 0                         | 0         | 0         | C         |  |  |
| F                                                      | Returns (Other Intakes)                   | 36     | 30     | 66     | 10        | 18                        | 19        | 7         | 12        |  |  |
| G                                                      | Total Live Intake [B+C+D+E+F]             | 1,085  | 2,361  | 3,446  | 882       | 638                       | 680       | 639       | 607       |  |  |
|                                                        | OUTCOMES                                  |        |        |        |           |                           |           |           |           |  |  |
| Н                                                      | Adoption                                  | 464    | 1,237  | 1,701  | 436       | 385                       | 388       | 277       | 215       |  |  |
| I                                                      | Return to Owner                           | 183    | 28     | 211    | 50        | 47                        | 32        | 38        | 44        |  |  |
| J                                                      | Transferred to Another Agency             | 209    | 383    | 592    | 238       | 92                        | 108       | 104       | 50        |  |  |
| K                                                      | Return to Field                           | 0      | 667    | 667    | 165       | 95                        | 100       | 176       | 131       |  |  |
| L                                                      | Other Live Outcomes                       | 0      | 0      | 0      | 0         | 0                         | 0         | 0         | C         |  |  |
| M                                                      | Subtotal: Live Outcomes [H+I+J+K+L]       | 856    | 2,315  | 3,171  | 889       | 619                       | 628       | 595       | 440       |  |  |
| N                                                      | Died in Care                              | 4      | 52     | 56     | 19        | 8                         | 6         | 7         | 16        |  |  |
| 0                                                      | Lost in Care                              | 2      | 7      | 9      | 0         | 0                         | 1         | 0         | 8         |  |  |
| Р                                                      | Shelter Euthanasia                        | 144    | 280    | 424    | 114       | 64                        | 87        | 86        | 73        |  |  |
| Q                                                      | Owner Intended Euthanasia                 | 68     | 30     | 98     | 17        | 19                        | 27        | 21        | 14        |  |  |
| R                                                      | Subtotal: Other Outcomes [N+O+P+Q]        | 218    | 369    | 587    | 150       | 91                        | 121       | 114       | 111       |  |  |
| S                                                      | Total Outcomes [M+R]                      | 1,074  | 2,684  | 3,758  | 1,039     | 710                       | 749       | 709       | 551       |  |  |
|                                                        | Asilomar "Lite" Live Release Rate:        | 85.09% | 87.23% | 86.64% | 86.99%    | 89.58%                    | 86.98%    | 86.48%    | 81.94%    |  |  |
|                                                        | Canine Asilomar "Lite" Live Release Rate  |        |        | 85.09% | 88.52%    | 88.55%                    | 80.00%    | 86.04%    | 82.71%    |  |  |
|                                                        | Feline Asilomar "Lite" Live Release Rate  |        |        | 87.23% | 86.59%    | 89.90%                    | 89.56%    | 86.70%    | 81.42%    |  |  |
|                                                        | Formula:                                  |        |        |        |           |                           |           |           |           |  |  |