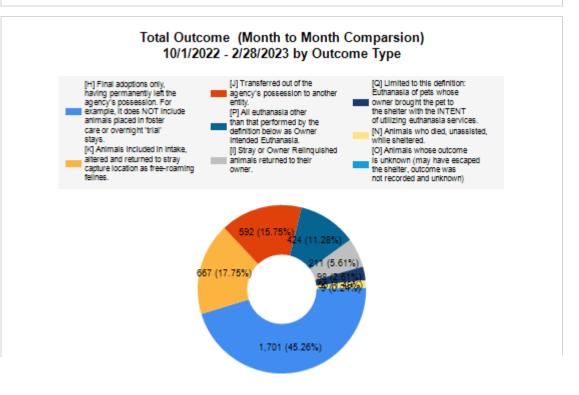

| Intake & Outcome Statistics                            |                                           |        |        |        |           | Month to Month Comparison |           |           |           |  |  |
|--------------------------------------------------------|-------------------------------------------|--------|--------|--------|-----------|---------------------------|-----------|-----------|-----------|--|--|
| (10/1/2022 - 2/28/2023)<br>Pivoted by Intake & Outcome |                                           | Canine | Feline | Total  | Oct. 2022 | Nov. 2022                 | Dec. 2022 | Jan. 2023 | Feb. 2023 |  |  |
|                                                        | LIVE INTAKE                               |        |        |        |           |                           |           |           |           |  |  |
| В                                                      | Stray/At Large                            | 820    | 1,962  | 2,782  | 731       | 514                       | 536       | 499       | 502       |  |  |
| С                                                      | Relinquished by Owner                     | 101    | 305    | 406    | 114       | 67                        | 69        | 102       | 54        |  |  |
| D                                                      | Owner Intended Euthanasia                 | 54     | 26     | 80     | 13        | 15                        | 23        | 15        | 14        |  |  |
| Е                                                      | Transferred in from Agency (In State)     | 1      | 3      | 4      | 0         | 3                         | 0         | 1         | C         |  |  |
| E                                                      | Transferred in from Agency (Out of State) | 0      | 0      | 0      | 0         | 0                         | 0         | 0         | C         |  |  |
| F                                                      | Cruelty/Confiscate (Other Intakes)        | 73     | 35     | 108    | 14        | 21                        | 33        | 15        | 25        |  |  |
| F                                                      | Born in the Shelter (Other Intakes)       | 0      | 0      | 0      | 0         | 0                         | 0         | 0         | C         |  |  |
| F                                                      | Returns (Other Intakes)                   | 36     | 30     | 66     | 10        | 18                        | 19        | 7         | 12        |  |  |
| G                                                      | Total Live Intake [B+C+D+E+F]             | 1,085  | 2,361  | 3,446  | 882       | 638                       | 680       | 639       | 607       |  |  |
|                                                        | OUTCOMES                                  |        |        |        |           |                           |           |           |           |  |  |
| Н                                                      | Adoption                                  | 464    | 1,237  | 1,701  | 436       | 385                       | 388       | 277       | 215       |  |  |
| I                                                      | Return to Owner                           | 183    | 28     | 211    | 50        | 47                        | 32        | 38        | 44        |  |  |
| J                                                      | Transferred to Another Agency             | 209    | 383    | 592    | 238       | 92                        | 108       | 104       | 50        |  |  |
| K                                                      | Return to Field                           | 0      | 667    | 667    | 165       | 95                        | 100       | 176       | 131       |  |  |
| L                                                      | Other Live Outcomes                       | 0      | 0      | 0      | 0         | 0                         | 0         | 0         | C         |  |  |
| M                                                      | Subtotal: Live Outcomes [H+I+J+K+L]       | 856    | 2,315  | 3,171  | 889       | 619                       | 628       | 595       | 440       |  |  |
| N                                                      | Died in Care                              | 4      | 52     | 56     | 19        | 8                         | 6         | 7         | 16        |  |  |
| 0                                                      | Lost in Care                              | 2      | 7      | 9      | 0         | 0                         | 1         | 0         | 8         |  |  |
| Р                                                      | Shelter Euthanasia                        | 144    | 280    | 424    | 114       | 64                        | 87        | 86        | 73        |  |  |
| Q                                                      | Owner Intended Euthanasia                 | 68     | 30     | 98     | 17        | 19                        | 27        | 21        | 14        |  |  |
| R                                                      | Subtotal: Other Outcomes [N+O+P+Q]        | 218    | 369    | 587    | 150       | 91                        | 121       | 114       | 111       |  |  |
| S                                                      | Total Outcomes [M+R]                      | 1,074  | 2,684  | 3,758  | 1,039     | 710                       | 749       | 709       | 551       |  |  |
|                                                        | Asilomar "Lite" Live Release Rate:        | 85.09% | 87.23% | 86.64% | 86.99%    | 89.58%                    | 86.98%    | 86.48%    | 81.94%    |  |  |
|                                                        | Canine Asilomar "Lite" Live Release Rate  |        |        | 85.09% | 88.52%    | 88.55%                    | 80.00%    | 86.04%    | 82.71%    |  |  |
|                                                        | Feline Asilomar "Lite" Live Release Rate  |        |        | 87.23% | 86.59%    | 89.90%                    | 89.56%    | 86.70%    | 81.42%    |  |  |
|                                                        | Formula:                                  |        |        |        |           |                           |           |           |           |  |  |