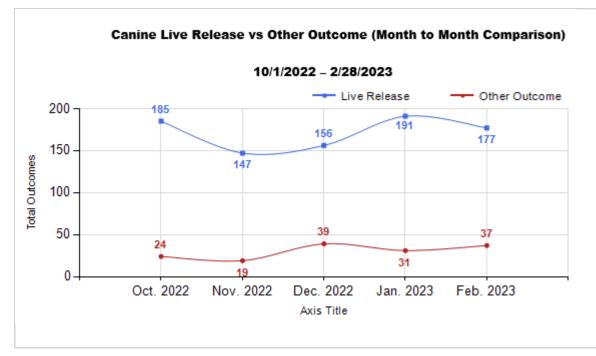

## Total Intake (Month to Month Comparsion)

| Outcome Statistics Pivoted by Species (10/1/2022 - 2/28/2023 |        |                               |       | Month to Month Comparison |           |           |           |                 |  |
|--------------------------------------------------------------|--------|-------------------------------|-------|---------------------------|-----------|-----------|-----------|-----------------|--|
| Species                                                      |        | Name                          | Total | Oct. 2022                 | Nov. 2022 | Dec. 2022 | Jan. 2023 | Feb. 2023       |  |
| Canine                                                       | Н      | Adoption                      | 464   | 96                        | 78        | 91        | 103       | 96              |  |
|                                                              | I      | Return to Owner               | 183   | 49                        | 34        | 28        | 36        | 36              |  |
|                                                              | J      | Transferred to Another Agency | 209   | 40                        | 35        | 37        | 52        | 4               |  |
|                                                              | K      | Return to Field               | 0     | 0                         | 0         | 0         | 0         | (               |  |
|                                                              | L      | Other Live Outcomes           | 0     | 0                         | 0         | 0         | 0         | (               |  |
|                                                              | М      | Subtotal: Live Outcomes       | 856   | 185                       | 147       | 156       | 191       | 17              |  |
|                                                              | N      | Died in Care                  | 4     | 2                         | 0         | 0         | 0         | 2               |  |
|                                                              | 0      | Lost in Care                  | 2     | 0                         | 0         | 0         | 0         | 2               |  |
|                                                              | Р      | Shelter Euthanasia            | 144   | 22                        | 19        | 39        | 31        | 33              |  |
|                                                              | Q      | Owner Intended Euthanasia     | 68    | 11                        | 14        | 16        | 14        | 13              |  |
|                                                              | R      | Subtotal: Other Outcomes      | 218   | 35                        | 33        | 55        | 45        | 50              |  |
|                                                              |        | Canine Total Outcome          | 1,074 | 220                       | 180       | 211       | 236       | 227             |  |
| Feline                                                       | Н      | Adoption                      | 1,237 | 340                       | 307       | 297       | 174       | 119             |  |
|                                                              | I      | Return to Owner               | 28    | 1                         | 13        | 4         | 2         | 3               |  |
|                                                              | J      | Transferred to Another Agency | 383   | 198                       | 57        | 71        | 52        | Ę               |  |
|                                                              | K      | Return to Field               | 667   | 165                       | 95        | 100       | 176       | 13′             |  |
|                                                              | L      | Other Live Outcomes           | 0     | 0                         | 0         | 0         | 0         | (               |  |
|                                                              | M      | Subtotal: Live Outcomes       | 2,315 | 704                       | 472       | 472       | 404       | 263             |  |
|                                                              | N      | Died in Care                  | 52    | 17                        | 8         | 6         | 7         | 14              |  |
|                                                              | 0      | Lost in Care                  | 7     | 0                         | 0         | 1         | 0         | 6               |  |
|                                                              | Р      | Shelter Euthanasia            | 280   | 92                        | 45        | 48        | 55        | 40              |  |
|                                                              | Q      | Owner Intended Euthanasia     | 30    | 6                         | 5         | 11        | 7         | •               |  |
|                                                              | R      | Subtotal: Other Outcomes      | 369   | 115                       | 58        | 66        | 69        | 6               |  |
|                                                              |        | Feline Total Outcome          | 2,684 | 819                       | 530       | 538       | 473       | 324             |  |
|                                                              | Н      | Adoption                      | 1,701 | 436                       | 385       | 388       | 277       | 21              |  |
|                                                              | I      | Return to Owner               | 211   | 50                        | 47        | 32        | 38        | 44              |  |
|                                                              | J      | Transferred to Another Agency | 592   | 238                       | 92        | 108       | 104       | 50              |  |
|                                                              | K      | Return to Field               | 667   | 165                       | 95        | 100       | 176       | 13 <sup>-</sup> |  |
|                                                              | L      | Other Live Outcomes           | 0     | 0                         | 0         | 0         | 0         | (               |  |
|                                                              | N      | Died in Care                  | 56    |                           |           |           |           | 16              |  |
|                                                              | 0      | Lost in Care                  | 9     |                           |           |           |           |                 |  |
|                                                              | P      | Shelter Euthanasia            | 424   |                           |           |           |           |                 |  |
|                                                              |        | Owner Intended Euthanasia     | 98    |                           |           | 27        |           | 14              |  |
|                                                              |        |                               |       |                           |           |           |           |                 |  |
|                                                              | Q<br>S | Total Outcome                 | 3,758 |                           |           |           |           |                 |  |