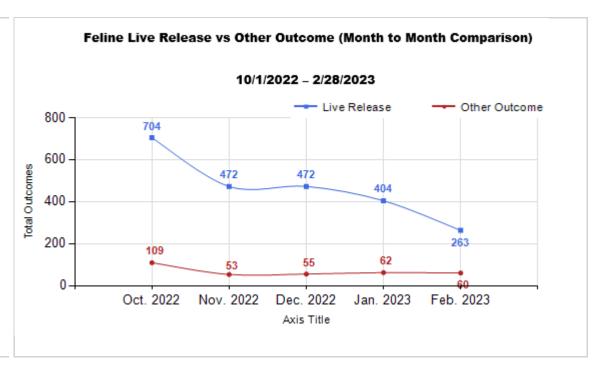

## Total Intake (Month to Month Comparsion)

| Outcome Statistics Pivoted by Species (10/1/2022 - 2/28/2023 |        |                               |       | Month to Month Comparison |           |           |           |                 |  |
|--------------------------------------------------------------|--------|-------------------------------|-------|---------------------------|-----------|-----------|-----------|-----------------|--|
| Species                                                      |        | Name                          | Total | Oct. 2022                 | Nov. 2022 | Dec. 2022 | Jan. 2023 | Feb. 2023       |  |
| Canine                                                       | Н      | Adoption                      | 464   | 96                        | 78        | 91        | 103       | 96              |  |
|                                                              | I      | Return to Owner               | 183   | 49                        | 34        | 28        | 36        | 36              |  |
|                                                              | J      | Transferred to Another Agency | 209   | 40                        | 35        | 37        | 52        | 4               |  |
|                                                              | K      | Return to Field               | 0     | 0                         | 0         | 0         | 0         | (               |  |
|                                                              | L      | Other Live Outcomes           | 0     | 0                         | 0         | 0         | 0         | (               |  |
|                                                              | М      | Subtotal: Live Outcomes       | 856   | 185                       | 147       | 156       | 191       | 17              |  |
|                                                              | N      | Died in Care                  | 4     | 2                         | 0         | 0         | 0         | 2               |  |
|                                                              | 0      | Lost in Care                  | 2     | 0                         | 0         | 0         | 0         | 2               |  |
|                                                              | Р      | Shelter Euthanasia            | 144   | 22                        | 19        | 39        | 31        | 33              |  |
|                                                              | Q      | Owner Intended Euthanasia     | 68    | 11                        | 14        | 16        | 14        | 13              |  |
|                                                              | R      | Subtotal: Other Outcomes      | 218   | 35                        | 33        | 55        | 45        | 50              |  |
|                                                              |        | Canine Total Outcome          | 1,074 | 220                       | 180       | 211       | 236       | 227             |  |
| Feline                                                       | Н      | Adoption                      | 1,237 | 340                       | 307       | 297       | 174       | 119             |  |
|                                                              | I      | Return to Owner               | 28    | 1                         | 13        | 4         | 2         | 3               |  |
|                                                              | J      | Transferred to Another Agency | 383   | 198                       | 57        | 71        | 52        | Ę               |  |
|                                                              | K      | Return to Field               | 667   | 165                       | 95        | 100       | 176       | 13′             |  |
|                                                              | L      | Other Live Outcomes           | 0     | 0                         | 0         | 0         | 0         | (               |  |
|                                                              | M      | Subtotal: Live Outcomes       | 2,315 | 704                       | 472       | 472       | 404       | 263             |  |
|                                                              | N      | Died in Care                  | 52    | 17                        | 8         | 6         | 7         | 14              |  |
|                                                              | 0      | Lost in Care                  | 7     | 0                         | 0         | 1         | 0         | 6               |  |
|                                                              | Р      | Shelter Euthanasia            | 280   | 92                        | 45        | 48        | 55        | 40              |  |
|                                                              | Q      | Owner Intended Euthanasia     | 30    | 6                         | 5         | 11        | 7         | •               |  |
|                                                              | R      | Subtotal: Other Outcomes      | 369   | 115                       | 58        | 66        | 69        | 6               |  |
|                                                              |        | Feline Total Outcome          | 2,684 | 819                       | 530       | 538       | 473       | 324             |  |
|                                                              | Н      | Adoption                      | 1,701 | 436                       | 385       | 388       | 277       | 21              |  |
|                                                              | I      | Return to Owner               | 211   | 50                        | 47        | 32        | 38        | 44              |  |
|                                                              | J      | Transferred to Another Agency | 592   | 238                       | 92        | 108       | 104       | 50              |  |
|                                                              | K      | Return to Field               | 667   | 165                       | 95        | 100       | 176       | 13 <sup>-</sup> |  |
|                                                              | L      | Other Live Outcomes           | 0     | 0                         | 0         | 0         | 0         | (               |  |
|                                                              | N      | Died in Care                  | 56    |                           |           |           |           | 16              |  |
|                                                              | 0      | Lost in Care                  | 9     |                           |           |           |           |                 |  |
|                                                              | P      | Shelter Euthanasia            | 424   |                           |           |           |           |                 |  |
|                                                              |        | Owner Intended Euthanasia     | 98    |                           |           | 27        |           | 14              |  |
|                                                              |        |                               |       |                           |           |           |           |                 |  |
|                                                              | Q<br>S | Total Outcome                 | 3,758 |                           |           |           |           |                 |  |