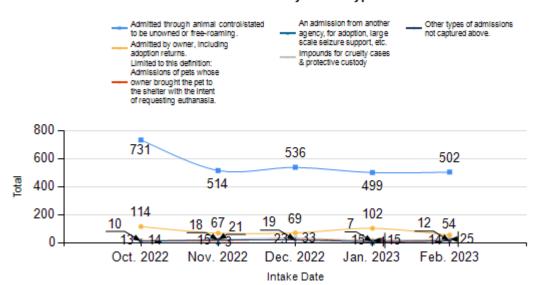

## Total Intake (Month to Month Comparsion) 10/1/2022 - 2/28/2023 by Intake Type

| Intake & Outcome Statistics                            |                                           |        |        |        |           | Month to Month Comparison |           |           |           |  |  |
|--------------------------------------------------------|-------------------------------------------|--------|--------|--------|-----------|---------------------------|-----------|-----------|-----------|--|--|
| (10/1/2022 - 2/28/2023)<br>Pivoted by Intake & Outcome |                                           | Canine | Feline | Total  | Oct. 2022 | Nov. 2022                 | Dec. 2022 | Jan. 2023 | Feb. 2023 |  |  |
|                                                        | LIVE INTAKE                               |        |        |        |           |                           |           |           |           |  |  |
| В                                                      | Stray/At Large                            | 820    | 1,962  | 2,782  | 731       | 514                       | 536       | 499       | 502       |  |  |
| С                                                      | Relinquished by Owner                     | 101    | 305    | 406    | 114       | 67                        | 69        | 102       | 54        |  |  |
| D                                                      | Owner Intended Euthanasia                 | 54     | 26     | 80     | 13        | 15                        | 23        | 15        | 14        |  |  |
| Е                                                      | Transferred in from Agency (In State)     | 1      | 3      | 4      | 0         | 3                         | 0         | 1         | C         |  |  |
| E                                                      | Transferred in from Agency (Out of State) | 0      | 0      | 0      | 0         | 0                         | 0         | 0         | C         |  |  |
| F                                                      | Cruelty/Confiscate (Other Intakes)        | 73     | 35     | 108    | 14        | 21                        | 33        | 15        | 25        |  |  |
| F                                                      | Born in the Shelter (Other Intakes)       | 0      | 0      | 0      | 0         | 0                         | 0         | 0         | C         |  |  |
| F                                                      | Returns (Other Intakes)                   | 36     | 30     | 66     | 10        | 18                        | 19        | 7         | 12        |  |  |
| G                                                      | Total Live Intake [B+C+D+E+F]             | 1,085  | 2,361  | 3,446  | 882       | 638                       | 680       | 639       | 607       |  |  |
|                                                        | OUTCOMES                                  |        |        |        |           |                           |           |           |           |  |  |
| Н                                                      | Adoption                                  | 464    | 1,237  | 1,701  | 436       | 385                       | 388       | 277       | 215       |  |  |
| I                                                      | Return to Owner                           | 183    | 28     | 211    | 50        | 47                        | 32        | 38        | 44        |  |  |
| J                                                      | Transferred to Another Agency             | 209    | 383    | 592    | 238       | 92                        | 108       | 104       | 50        |  |  |
| K                                                      | Return to Field                           | 0      | 667    | 667    | 165       | 95                        | 100       | 176       | 131       |  |  |
| L                                                      | Other Live Outcomes                       | 0      | 0      | 0      | 0         | 0                         | 0         | 0         | C         |  |  |
| M                                                      | Subtotal: Live Outcomes [H+I+J+K+L]       | 856    | 2,315  | 3,171  | 889       | 619                       | 628       | 595       | 440       |  |  |
| N                                                      | Died in Care                              | 4      | 52     | 56     | 19        | 8                         | 6         | 7         | 16        |  |  |
| 0                                                      | Lost in Care                              | 2      | 7      | 9      | 0         | 0                         | 1         | 0         | 8         |  |  |
| Р                                                      | Shelter Euthanasia                        | 144    | 280    | 424    | 114       | 64                        | 87        | 86        | 73        |  |  |
| Q                                                      | Owner Intended Euthanasia                 | 68     | 30     | 98     | 17        | 19                        | 27        | 21        | 14        |  |  |
| R                                                      | Subtotal: Other Outcomes [N+O+P+Q]        | 218    | 369    | 587    | 150       | 91                        | 121       | 114       | 111       |  |  |
| S                                                      | Total Outcomes [M+R]                      | 1,074  | 2,684  | 3,758  | 1,039     | 710                       | 749       | 709       | 551       |  |  |
|                                                        | Asilomar "Lite" Live Release Rate:        | 85.09% | 87.23% | 86.64% | 86.99%    | 89.58%                    | 86.98%    | 86.48%    | 81.94%    |  |  |
|                                                        | Canine Asilomar "Lite" Live Release Rate  |        |        | 85.09% | 88.52%    | 88.55%                    | 80.00%    | 86.04%    | 82.71%    |  |  |
|                                                        | Feline Asilomar "Lite" Live Release Rate  |        |        | 87.23% | 86.59%    | 89.90%                    | 89.56%    | 86.70%    | 81.42%    |  |  |
|                                                        | Formula:                                  |        |        |        |           |                           |           |           |           |  |  |