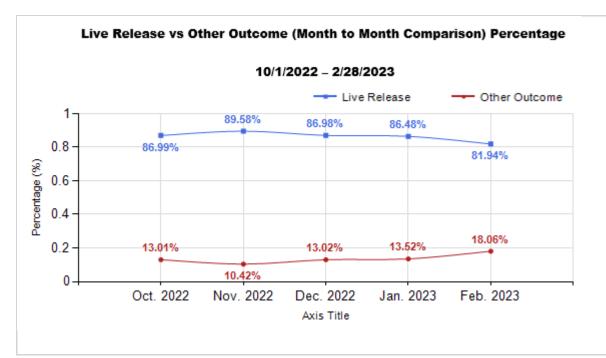

| Intake & Outcome Statistics                            |                                           |        |        |        |           | Month to Month Comparison |           |           |           |  |  |
|--------------------------------------------------------|-------------------------------------------|--------|--------|--------|-----------|---------------------------|-----------|-----------|-----------|--|--|
| (10/1/2022 - 2/28/2023)<br>Pivoted by Intake & Outcome |                                           | Canine | Feline | Total  | Oct. 2022 | Nov. 2022                 | Dec. 2022 | Jan. 2023 | Feb. 2023 |  |  |
|                                                        | LIVE INTAKE                               |        |        |        |           |                           |           |           |           |  |  |
| В                                                      | Stray/At Large                            | 820    | 1,962  | 2,782  | 731       | 514                       | 536       | 499       | 502       |  |  |
| С                                                      | Relinquished by Owner                     | 101    | 305    | 406    | 114       | 67                        | 69        | 102       | 54        |  |  |
| D                                                      | Owner Intended Euthanasia                 | 54     | 26     | 80     | 13        | 15                        | 23        | 15        | 14        |  |  |
| Е                                                      | Transferred in from Agency (In State)     | 1      | 3      | 4      | 0         | 3                         | 0         | 1         | C         |  |  |
| E                                                      | Transferred in from Agency (Out of State) | 0      | 0      | 0      | 0         | 0                         | 0         | 0         | C         |  |  |
| F                                                      | Cruelty/Confiscate (Other Intakes)        | 73     | 35     | 108    | 14        | 21                        | 33        | 15        | 25        |  |  |
| F                                                      | Born in the Shelter (Other Intakes)       | 0      | 0      | 0      | 0         | 0                         | 0         | 0         | C         |  |  |
| F                                                      | Returns (Other Intakes)                   | 36     | 30     | 66     | 10        | 18                        | 19        | 7         | 12        |  |  |
| G                                                      | Total Live Intake [B+C+D+E+F]             | 1,085  | 2,361  | 3,446  | 882       | 638                       | 680       | 639       | 607       |  |  |
|                                                        | OUTCOMES                                  |        |        |        |           |                           |           |           |           |  |  |
| Н                                                      | Adoption                                  | 464    | 1,237  | 1,701  | 436       | 385                       | 388       | 277       | 215       |  |  |
| I                                                      | Return to Owner                           | 183    | 28     | 211    | 50        | 47                        | 32        | 38        | 44        |  |  |
| J                                                      | Transferred to Another Agency             | 209    | 383    | 592    | 238       | 92                        | 108       | 104       | 50        |  |  |
| K                                                      | Return to Field                           | 0      | 667    | 667    | 165       | 95                        | 100       | 176       | 131       |  |  |
| L                                                      | Other Live Outcomes                       | 0      | 0      | 0      | 0         | 0                         | 0         | 0         | C         |  |  |
| M                                                      | Subtotal: Live Outcomes [H+I+J+K+L]       | 856    | 2,315  | 3,171  | 889       | 619                       | 628       | 595       | 440       |  |  |
| N                                                      | Died in Care                              | 4      | 52     | 56     | 19        | 8                         | 6         | 7         | 16        |  |  |
| 0                                                      | Lost in Care                              | 2      | 7      | 9      | 0         | 0                         | 1         | 0         | 8         |  |  |
| Р                                                      | Shelter Euthanasia                        | 144    | 280    | 424    | 114       | 64                        | 87        | 86        | 73        |  |  |
| Q                                                      | Owner Intended Euthanasia                 | 68     | 30     | 98     | 17        | 19                        | 27        | 21        | 14        |  |  |
| R                                                      | Subtotal: Other Outcomes [N+O+P+Q]        | 218    | 369    | 587    | 150       | 91                        | 121       | 114       | 111       |  |  |
| S                                                      | Total Outcomes [M+R]                      | 1,074  | 2,684  | 3,758  | 1,039     | 710                       | 749       | 709       | 551       |  |  |
|                                                        | Asilomar "Lite" Live Release Rate:        | 85.09% | 87.23% | 86.64% | 86.99%    | 89.58%                    | 86.98%    | 86.48%    | 81.94%    |  |  |
|                                                        | Canine Asilomar "Lite" Live Release Rate  |        |        | 85.09% | 88.52%    | 88.55%                    | 80.00%    | 86.04%    | 82.71%    |  |  |
|                                                        | Feline Asilomar "Lite" Live Release Rate  |        |        | 87.23% | 86.59%    | 89.90%                    | 89.56%    | 86.70%    | 81.42%    |  |  |
|                                                        | Formula:                                  |        |        |        |           |                           |           |           |           |  |  |

Formula: M / (S subtract Q) 3,171 / (3,758 subtract 98) = 86.64%

Live Release vs Other Outcome (Month to Month Comparison) Total

|                          |                 | TOTAL            |               |              | Canine              |               | Feline       |                     |               |  |
|--------------------------|-----------------|------------------|---------------|--------------|---------------------|---------------|--------------|---------------------|---------------|--|
|                          | Live<br>Release | Live Release (%) | Change<br>(%) | Live Release | Live Release<br>(%) | Change<br>(%) | Live Release | Live Release<br>(%) | Change<br>(%) |  |
| Oct. 2022                | 889             | 86.99%           | NaN           | 185          | 88.52%              | NaN           | 704          | 86.59%              | NaN           |  |
| Nov. 2022                | 619             | 89.58%           | 2.59%         | 147          | 88.55%              | 0.04%         | 472          | 89.90%              | 3.31%         |  |
| Dec. 2022                | 628             | 86.98%           | -2.60%        | 156          | 80.00%              | -8.55%        | 472          | 89.56%              | -0.34%        |  |
| Jan. 2023                | 595             | 86.48%           | -0.50%        | 191          | 86.04%              | 6.04%         | 404          | 86.70%              | -2.87%        |  |
| Feb. 2023                | 440             | 81.94%           | -4.55%        | 177          | 82.71%              | -3.33%        | 263          | 81.42%              | -5.27%        |  |
| 10/1/2022 -<br>2/28/2023 | 3758            | 86.64%           |               |              |                     |               |              |                     |               |  |

Formula: M / (S subtract Q) 3,171 / (3,758 subtract 98) = 86.64%