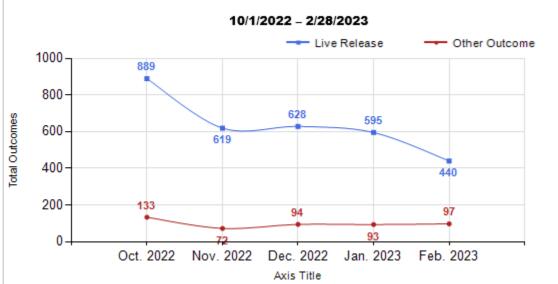

| Intake & Outcome Statistics                            |                                           |        |        |        |           | Month to Month Comparison |           |           |           |  |  |
|--------------------------------------------------------|-------------------------------------------|--------|--------|--------|-----------|---------------------------|-----------|-----------|-----------|--|--|
| (10/1/2022 - 2/28/2023)<br>Pivoted by Intake & Outcome |                                           | Canine | Feline | Total  | Oct. 2022 | Nov. 2022                 | Dec. 2022 | Jan. 2023 | Feb. 2023 |  |  |
|                                                        | LIVE INTAKE                               |        |        |        |           |                           |           |           |           |  |  |
| В                                                      | Stray/At Large                            | 820    | 1,962  | 2,782  | 731       | 514                       | 536       | 499       | 502       |  |  |
| С                                                      | Relinquished by Owner                     | 101    | 305    | 406    | 114       | 67                        | 69        | 102       | 54        |  |  |
| D                                                      | Owner Intended Euthanasia                 | 54     | 26     | 80     | 13        | 15                        | 23        | 15        | 14        |  |  |
| Е                                                      | Transferred in from Agency (In State)     | 1      | 3      | 4      | 0         | 3                         | 0         | 1         | C         |  |  |
| E                                                      | Transferred in from Agency (Out of State) | 0      | 0      | 0      | 0         | 0                         | 0         | 0         | C         |  |  |
| F                                                      | Cruelty/Confiscate (Other Intakes)        | 73     | 35     | 108    | 14        | 21                        | 33        | 15        | 25        |  |  |
| F                                                      | Born in the Shelter (Other Intakes)       | 0      | 0      | 0      | 0         | 0                         | 0         | 0         | C         |  |  |
| F                                                      | Returns (Other Intakes)                   | 36     | 30     | 66     | 10        | 18                        | 19        | 7         | 12        |  |  |
| G                                                      | Total Live Intake [B+C+D+E+F]             | 1,085  | 2,361  | 3,446  | 882       | 638                       | 680       | 639       | 607       |  |  |
|                                                        | OUTCOMES                                  |        |        |        |           |                           |           |           |           |  |  |
| Н                                                      | Adoption                                  | 464    | 1,237  | 1,701  | 436       | 385                       | 388       | 277       | 215       |  |  |
| I                                                      | Return to Owner                           | 183    | 28     | 211    | 50        | 47                        | 32        | 38        | 44        |  |  |
| J                                                      | Transferred to Another Agency             | 209    | 383    | 592    | 238       | 92                        | 108       | 104       | 50        |  |  |
| K                                                      | Return to Field                           | 0      | 667    | 667    | 165       | 95                        | 100       | 176       | 131       |  |  |
| L                                                      | Other Live Outcomes                       | 0      | 0      | 0      | 0         | 0                         | 0         | 0         | C         |  |  |
| M                                                      | Subtotal: Live Outcomes [H+I+J+K+L]       | 856    | 2,315  | 3,171  | 889       | 619                       | 628       | 595       | 440       |  |  |
| N                                                      | Died in Care                              | 4      | 52     | 56     | 19        | 8                         | 6         | 7         | 16        |  |  |
| 0                                                      | Lost in Care                              | 2      | 7      | 9      | 0         | 0                         | 1         | 0         | 8         |  |  |
| Р                                                      | Shelter Euthanasia                        | 144    | 280    | 424    | 114       | 64                        | 87        | 86        | 73        |  |  |
| Q                                                      | Owner Intended Euthanasia                 | 68     | 30     | 98     | 17        | 19                        | 27        | 21        | 14        |  |  |
| R                                                      | Subtotal: Other Outcomes [N+O+P+Q]        | 218    | 369    | 587    | 150       | 91                        | 121       | 114       | 111       |  |  |
| S                                                      | Total Outcomes [M+R]                      | 1,074  | 2,684  | 3,758  | 1,039     | 710                       | 749       | 709       | 551       |  |  |
|                                                        | Asilomar "Lite" Live Release Rate:        | 85.09% | 87.23% | 86.64% | 86.99%    | 89.58%                    | 86.98%    | 86.48%    | 81.94%    |  |  |
|                                                        | Canine Asilomar "Lite" Live Release Rate  |        |        | 85.09% | 88.52%    | 88.55%                    | 80.00%    | 86.04%    | 82.71%    |  |  |
|                                                        | Feline Asilomar "Lite" Live Release Rate  |        |        | 87.23% | 86.59%    | 89.90%                    | 89.56%    | 86.70%    | 81.42%    |  |  |
|                                                        | Formula:                                  |        |        |        |           |                           |           |           |           |  |  |

|                          |                 | TOTAL            |               |              | Canine              |               | Feline       |                     |               |  |
|--------------------------|-----------------|------------------|---------------|--------------|---------------------|---------------|--------------|---------------------|---------------|--|
|                          | Live<br>Release | Live Release (%) | Change<br>(%) | Live Release | Live Release<br>(%) | Change<br>(%) | Live Release | Live Release<br>(%) | Change<br>(%) |  |
| Oct. 2022                | 889             | 86.99%           | NaN           | 185          | 88.52%              | NaN           | 704          | 86.59%              | NaN           |  |
| Nov. 2022                | 619             | 89.58%           | 2.59%         | 147          | 88.55%              | 0.04%         | 472          | 89.90%              | 3.31%         |  |
| Dec. 2022                | 628             | 86.98%           | -2.60%        | 156          | 80.00%              | -8.55%        | 472          | 89.56%              | -0.34%        |  |
| Jan. 2023                | 595             | 86.48%           | -0.50%        | 191          | 86.04%              | 6.04%         | 404          | 86.70%              | -2.87%        |  |
| Feb. 2023                | 440             | 81.94%           | -4.55%        | 177          | 82.71%              | -3.33%        | 263          | 81.42%              | -5.27%        |  |
| 10/1/2022 -<br>2/28/2023 | 3758            | 86.64%           |               |              |                     |               |              |                     |               |  |