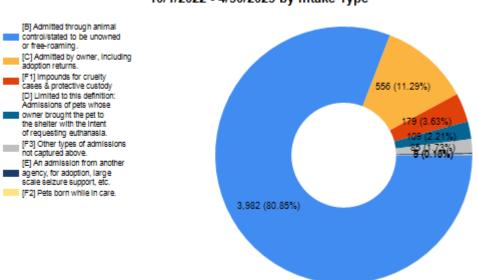

#### Total Intake (Month to Month Comparsion) 10/1/2022 - 4/30/2023 by Intake Type

Intake Date

Outcome Statistics Pivoted by Species (10/1/2022 - 4/30/2023

|   | Intake & Outcome Statistics                                     |        |        |        | Month to Month Comparison |              |              |              |              |              |              |  |  |
|---|-----------------------------------------------------------------|--------|--------|--------|---------------------------|--------------|--------------|--------------|--------------|--------------|--------------|--|--|
|   | (10/1/2022 - 4/30/2023) Pivoted by Intake & Outcome LIVE INTAKE | Canine | Feline | Total  | Oct.<br>2022              | Nov.<br>2022 | Dec.<br>2022 | Jan.<br>2023 | Feb.<br>2023 | Mar.<br>2023 | Apr.<br>2023 |  |  |
| В | Stray/At Large                                                  | 1,101  | 2,881  | 3,982  | 731                       | 514          | 536          | 500          | 500          | 562          | 639          |  |  |
| С | Relinquished by Owner                                           | 195    | 361    | 556    | 114                       | 67           | 69           | 102          | 53           | 90           | 61           |  |  |
| D | Owner Intended Euthanasia                                       | 69     | 40     | 109    | 13                        | 15           | 23           | 15           | 14           | 12           | 17           |  |  |
| Ε | Transferred in from Agency (In State)                           | 1      | 8      | 9      | 0                         | 3            | 0            | 1            | 0            | 1            | 4            |  |  |
| E | Transferred in from Agency (Out of State)                       | 0      | 0      | 0      | 0                         | 0            | 0            | 0            | 0            | 0            | 0            |  |  |
| F | Cruelty/Confiscate (Other Intakes)                              | 125    | 54     | 179    | 14                        | 21           | 33           | 15           | 25           | 32           | 39           |  |  |
| F | Born in the Shelter (Other Intakes)                             | 0      | 5      | 5      | 0                         | 0            | 0            | 0            | 0            | 5            | 0            |  |  |
| F | Returns (Other Intakes)                                         | 48     | 37     | 85     | 10                        | 18           | 19           | 7            | 12           | 10           | 9            |  |  |
| G | Total Live Intake [B+C+D+E+F]                                   | 1,539  | 3,386  | 4,925  | 882                       | 638          | 680          | 640          | 604          | 712          | 769          |  |  |
|   | OUTCOMES                                                        |        |        |        |                           |              |              |              |              |              |              |  |  |
| Н | Adoption                                                        | 635    | 1,522  | 2,157  | 436                       | 385          | 388          | 294          | 223          | 234          | 197          |  |  |
| ı | Return to Owner                                                 | 249    | 43     | 292    | 50                        | 47           | 32           | 38           | 44           | 39           | 42           |  |  |
| J | Transferred to Another Agency                                   | 343    | 419    | 762    | 238                       | 92           | 108          | 104          | 50           | 114          | 56           |  |  |
| K | Return to Field                                                 | 0      | 943    | 943    | 165                       | 95           | 100          | 176          | 131          | 147          | 129          |  |  |
| L | Other Live Outcomes                                             | 0      | 0      | 0      | 0                         | 0            | 0            | 0            | 0            | 0            | 0            |  |  |
| M | Subtotal: Live Outcomes [H+I+J+K+L]                             | 1,227  | 2,927  | 4,154  | 889                       | 619          | 628          | 612          | 448          | 534          | 424          |  |  |
| N | Died in Care                                                    | 5      | 93     | 98     | 19                        | 8            | 6            | 7            | 18           | 14           | 26           |  |  |
| 0 | Lost in Care                                                    | 1      | 10     | 11     | 0                         | 0            | 1            | 0            | 7            | 0            | 3            |  |  |
| Р | Shelter Euthanasia                                              | 203    | 413    | 616    | 114                       | 64           | 87           | 86           | 73           | 90           | 102          |  |  |
| Q | Owner Intended Euthanasia                                       | 87     | 46     | 133    | 17                        | 19           | 27           | 21           | 14           | 17           | 18           |  |  |
| R | Subtotal: Other Outcomes [N+O+P+Q]                              | 296    | 562    | 858    | 150                       | 91           | 121          | 114          | 112          | 121          | 149          |  |  |
| S | Total Outcomes [M+R]                                            | 1,523  | 3,489  | 5,012  | 1,039                     | 710          | 749          | 726          | 560          | 655          | 573          |  |  |
|   | Asilomar "Lite" Live Release Rate:                              | 85.45% | 85.01% | 85.14% | 86.99%                    | 89.58%       | 86.98%       | 86.81%       | 82.05%       | 83.70%       | 76.40%       |  |  |
|   | Canine Asilomar "Lite" Live Release Rate                        |        |        | 85.45% | 88.52%                    | 88.55%       | 80.00%       | 86.04%       | 83.10%       | 88.93%       | 81.66%       |  |  |
|   | Feline Asilomar "Lite" Live Release Rate                        |        |        | 85.01% | 86.59%                    | 89.90%       | 89.56%       | 87.16%       | 81.38%       | 80.05%       | 74.09%       |  |  |