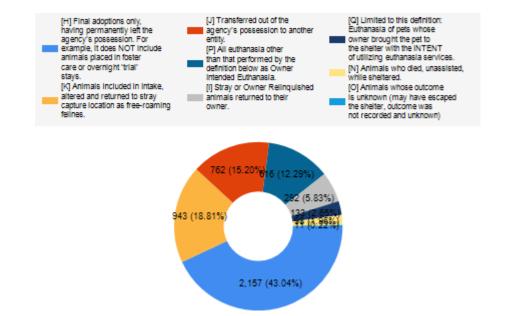

#### Total Intake (Month to Month Comparsion) 10/1/2022 - 4/30/2023 by Intake Type

Intake Date

Outcome Statistics Pivoted by Species (10/1/2022 - 4/30/2023