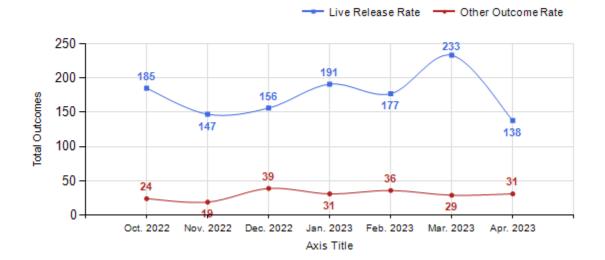

## Canine Live Release Rate vs Other Outcome Rate (Month to Month Comparsion) Percentage 10/1/2022 - 4/30/2023

Total Intake & Outcome (Month to Month Comparsion) 10/1/2022 - 4/30/2023

#### Month to Month Comparison

|         |   | (10/1/2022 - 4/30/2023        |       |           |              |              |              |              |              |              |  |
|---------|---|-------------------------------|-------|-----------|--------------|--------------|--------------|--------------|--------------|--------------|--|
| Species |   | Name                          | Total | Oct. 2022 | Nov.<br>2022 | Dec.<br>2022 | Jan.<br>2023 | Feb.<br>2023 | Mar.<br>2023 | Apr.<br>2023 |  |
| Canine  | Н | Adoption                      | 635   | 96        | 78           | 91           | 103          | 96           | 108          | 63           |  |
|         | I | Return to Owner               | 249   | 49        | 34           | 28           | 36           | 36           | 30           | 36           |  |
|         | J | Transferred to Another Agency | 343   | 40        | 35           | 37           | 52           | 45           | 95           | 39           |  |
|         | K | Return to Field               | 0     | 0         | 0            | 0            | 0            | 0            | 0            | 0            |  |
|         | L | Other Live Outcomes           | 0     | 0         | 0            | 0            | 0            | 0            | 0            | 0            |  |
|         | М | Subtotal: Live Outcomes       | 1,227 | 185       | 147          | 156          | 191          | 177          | 233          | 138          |  |
|         | Ν | Died in Care                  | 5     | 2         | 0            | 0            | 0            | 2            | 1            | 0            |  |
|         | 0 | Lost in Care                  | 1     | 0         | 0            | 0            | 0            | 1            | 0            | 0            |  |
|         | Р | Shelter Euthanasia            | 203   | 22        | 19           | 39           | 31           | 33           | 28           | 31           |  |
|         | Q | Owner Intended Euthanasia     | 87    | 11        | 14           | 16           | 14           | 13           | 10           | 9            |  |
|         | R | Subtotal: Other Outcomes      | 296   | 35        | 33           | 55           | 45           | 49           | 39           | 40           |  |
|         |   | Canine Total Outcome          | 1,523 | 220       | 180          | 211          | 236          | 226          | 272          | 178          |  |
| Feline  | Н | Adoption                      | 1,522 | 340       | 307          | 297          | 191          | 127          | 126          | 134          |  |
|         | I | Return to Owner               | 43    | 1         | 13           | 4            | 2            | 8            | 9            | 6            |  |
|         | J | Transferred to Another Agency | 419   | 198       | 57           | 71           | 52           | 5            | 19           | 17           |  |
|         | K | Return to Field               | 943   | 165       | 95           | 100          | 176          | 131          | 147          | 129          |  |
|         | L | Other Live Outcomes           | 0     | 0         | 0            | 0            | 0            | 0            | 0            | 0            |  |
|         | М | Subtotal: Live Outcomes       | 2,927 | 704       | 472          | 472          | 421          | 271          | 301          | 286          |  |
|         | Ν | Died in Care                  | 93    | 17        | 8            | 6            | 7            | 16           | 13           | 26           |  |
|         | 0 | Lost in Care                  | 10    | 0         | 0            | 1            | 0            | 6            | 0            | 3            |  |
|         | Р | Shelter Euthanasia            | 413   | 92        | 45           | 48           | 55           | 40           | 62           | 71           |  |
|         | Q | Owner Intended Euthanasia     | 46    | 6         | 5            | 11           | 7            | 1            | 7            | 9            |  |
|         | R | Subtotal: Other Outcomes      | 562   | 115       | 58           | 66           | 69           | 63           | 82           | 109          |  |
|         |   | Feline Total Outcome          | 3,489 | 819       | 530          | 538          | 490          | 334          | 383          | 395          |  |
|         | Н | Adoption                      | 2,157 | 436       | 385          | 388          | 294          | 223          | 234          | 197          |  |
|         | I | Return to Owner               | 292   | 50        | 47           | 32           | 38           | 44           | 39           | 42           |  |
|         | J | Transferred to Another Agency | 762   | 238       | 92           | 108          | 104          | 50           | 114          | 56           |  |
|         | K | Return to Field               | 943   | 165       | 95           | 100          | 176          | 131          | 147          | 129          |  |
|         | L | Other Live Outcomes           | 0     | 0         | 0            | 0            | 0            | 0            | 0            | 0            |  |
|         | Ν | Died in Care                  | 98    | 19        | 8            | 6            | 7            | 18           | 14           | 26           |  |
|         | 0 | Lost in Care                  | 11    | 0         | 0            | 1            | 0            | 7            | 0            | 3            |  |
|         | P | Shelter Euthanasia            | 616   | 114       | 64           | 87           | 86           | 73           | 90           | 102          |  |
|         | Q | Owner Intended Euthanasia     | 133   | 17        | 19           | 27           | 21           | 14           | 17           | 18           |  |
|         |   |                               |       |           |              |              |              |              |              |              |  |
|         | S | Total Outcome                 | 5,012 | 1,039     | 710          | 749          | 726          | 560          | 655          | 573          |  |