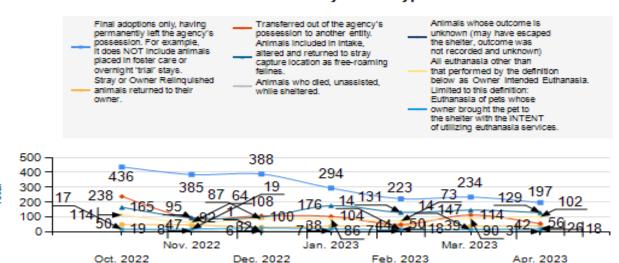

#### Month to Month Comparison

|         |   | (10/1/2022 - 4/30/2023        |       |           |              |              |              |              |              |              |  |
|---------|---|-------------------------------|-------|-----------|--------------|--------------|--------------|--------------|--------------|--------------|--|
| Species |   | Name                          | Total | Oct. 2022 | Nov.<br>2022 | Dec.<br>2022 | Jan.<br>2023 | Feb.<br>2023 | Mar.<br>2023 | Apr.<br>2023 |  |
| Canine  | Н | Adoption                      | 635   | 96        | 78           | 91           | 103          | 96           | 108          | 63           |  |
|         | I | Return to Owner               | 249   | 49        | 34           | 28           | 36           | 36           | 30           | 36           |  |
|         | J | Transferred to Another Agency | 343   | 40        | 35           | 37           | 52           | 45           | 95           | 39           |  |
|         | K | Return to Field               | 0     | 0         | 0            | 0            | 0            | 0            | 0            | 0            |  |
|         | L | Other Live Outcomes           | 0     | 0         | 0            | 0            | 0            | 0            | 0            | 0            |  |
|         | М | Subtotal: Live Outcomes       | 1,227 | 185       | 147          | 156          | 191          | 177          | 233          | 138          |  |
|         | Ν | Died in Care                  | 5     | 2         | 0            | 0            | 0            | 2            | 1            | 0            |  |
|         | 0 | Lost in Care                  | 1     | 0         | 0            | 0            | 0            | 1            | 0            | 0            |  |
|         | Р | Shelter Euthanasia            | 203   | 22        | 19           | 39           | 31           | 33           | 28           | 31           |  |
|         | Q | Owner Intended Euthanasia     | 87    | 11        | 14           | 16           | 14           | 13           | 10           | 9            |  |
|         | R | Subtotal: Other Outcomes      | 296   | 35        | 33           | 55           | 45           | 49           | 39           | 40           |  |
|         |   | Canine Total Outcome          | 1,523 | 220       | 180          | 211          | 236          | 226          | 272          | 178          |  |
| Feline  | Н | Adoption                      | 1,522 | 340       | 307          | 297          | 191          | 127          | 126          | 134          |  |
|         | I | Return to Owner               | 43    | 1         | 13           | 4            | 2            | 8            | 9            | 6            |  |
|         | J | Transferred to Another Agency | 419   | 198       | 57           | 71           | 52           | 5            | 19           | 17           |  |
|         | K | Return to Field               | 943   | 165       | 95           | 100          | 176          | 131          | 147          | 129          |  |
|         | L | Other Live Outcomes           | 0     | 0         | 0            | 0            | 0            | 0            | 0            | 0            |  |
|         | М | Subtotal: Live Outcomes       | 2,927 | 704       | 472          | 472          | 421          | 271          | 301          | 286          |  |
|         | Ν | Died in Care                  | 93    | 17        | 8            | 6            | 7            | 16           | 13           | 26           |  |
|         | 0 | Lost in Care                  | 10    | 0         | 0            | 1            | 0            | 6            | 0            | 3            |  |
|         | Р | Shelter Euthanasia            | 413   | 92        | 45           | 48           | 55           | 40           | 62           | 71           |  |
|         | Q | Owner Intended Euthanasia     | 46    | 6         | 5            | 11           | 7            | 1            | 7            | 9            |  |
|         | R | Subtotal: Other Outcomes      | 562   | 115       | 58           | 66           | 69           | 63           | 82           | 109          |  |
|         |   | Feline Total Outcome          | 3,489 | 819       | 530          | 538          | 490          | 334          | 383          | 395          |  |
|         | Н | Adoption                      | 2,157 | 436       | 385          | 388          | 294          | 223          | 234          | 197          |  |
|         | I | Return to Owner               | 292   | 50        | 47           | 32           | 38           | 44           | 39           | 42           |  |
|         | J | Transferred to Another Agency | 762   | 238       | 92           | 108          | 104          | 50           | 114          | 56           |  |
|         | K | Return to Field               | 943   | 165       | 95           | 100          | 176          | 131          | 147          | 129          |  |
|         | L | Other Live Outcomes           | 0     | 0         | 0            | 0            | 0            | 0            | 0            | 0            |  |
|         | Ν | Died in Care                  | 98    | 19        | 8            | 6            | 7            | 18           | 14           | 26           |  |
|         | 0 | Lost in Care                  | 11    | 0         | 0            | 1            | 0            | 7            | 0            | 3            |  |
|         | P | Shelter Euthanasia            | 616   | 114       | 64           | 87           | 86           | 73           | 90           | 102          |  |
|         | Q | Owner Intended Euthanasia     | 133   | 17        | 19           | 27           | 21           | 14           | 17           | 18           |  |
|         |   |                               |       |           |              |              |              |              |              |              |  |
|         | S | Total Outcome                 | 5,012 | 1,039     | 710          | 749          | 726          | 560          | 655          | 573          |  |