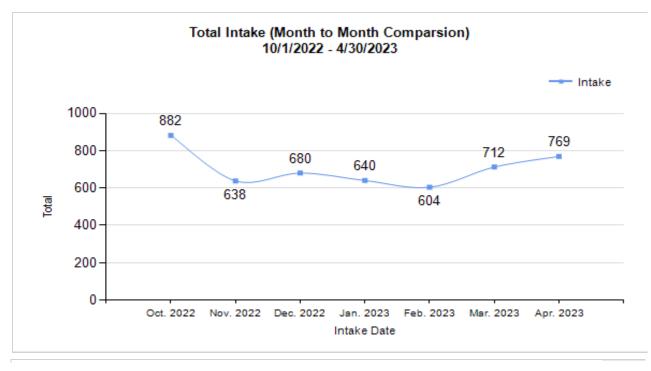

#### Total Intake (Month to Month Comparsion) 10/1/2022 - 4/30/2023 by Species

#### Total Intake (Month to Month Comparsion) 10/1/2022 - 4/30/2023 by Intake Type

Intake Date

Outcome Statistics Pivoted by Species (10/1/2022 - 4/30/2023

#### **Month to Month Comparison**

| Species | , | Name                                      | Total | Oct.<br>2022 | Nov.<br>2022 | Dec.<br>2022 | Jan.<br>2023 | Feb.<br>2023 | Mar.<br>2023 | Apr.<br>2023 |
|---------|---|-------------------------------------------|-------|--------------|--------------|--------------|--------------|--------------|--------------|--------------|
| Canine  | В | Stray/At Large                            | 1,101 | 185          | 144          | 152          | 172          | 167          | 181          | 100          |
|         | С | Relinquished by Owner                     | 195   | 16           | 8            | 20           | 40           | 16           | 73           | 22           |
|         | D | Owner Intended Euthanasia                 | 69    | 7            | 11           | 14           | 10           | 12           | 7            | 8            |
|         | Е | Transferred in from Agency (In State)     | 1     | 0            | 0            | 0            | 1            | 0            | 0            | 0            |
|         | E | Transferred in from Agency (Out of State) | 0     | 0            | 0            | 0            | 0            | 0            | 0            | 0            |
|         | F | Cruelty/Confiscate (Other Intakes)        | 125   | 12           | 11           | 19           | 11           | 20           | 22           | 30           |
|         | F | Returns (Other Intakes)                   | 48    | 10           | 9            | 9            | 4            | 4            | 4            | 8            |
|         | F | Born in the Shelter (Other Intakes)       | 0     | 0            | 0            | 0            | 0            | 0            | 0            | 0            |
|         |   | Canine Live Intake                        | 1,539 | 230          | 183          | 214          | 238          | 219          | 287          | 168          |
| Feline  | В | Stray/At Large                            | 2,881 | 546          | 370          | 384          | 328          | 333          | 381          | 539          |
|         | С | Relinquished by Owner                     | 361   | 98           | 59           | 49           | 62           | 37           | 17           | 39           |
|         | D | Owner Intended Euthanasia                 | 40    | 6            | 4            | 9            | 5            | 2            | 5            | 9            |
|         | Е | Transferred in from Agency (In State)     | 8     | 0            | 3            | 0            | 0            | 0            | 1            | 4            |
|         | E | Transferred in from Agency (Out of State) | 0     | 0            | 0            | 0            | 0            | 0            | 0            | 0            |
|         | F | Cruelty/Confiscate (Other Intakes)        | 54    | 2            | 10           | 14           | 4            | 5            | 10           | 9            |
|         | F | Returns (Other Intakes)                   | 37    | 0            | 9            | 10           | 3            | 8            | 6            | 1            |
|         | F | Born in the Shelter (Other Intakes)       | 5     | 0            | 0            | 0            | 0            | 0            | 5            | 0            |
|         |   | Feline Live Intake                        | 3,386 | 652          | 455          | 466          | 402          | 385          | 425          | 601          |
|         | В | Stray/At Large                            | 3,982 | 731          | 514          | 536          | 500          | 500          | 562          | 639          |
|         | С | Relinquished by Owner                     | 556   | 114          | 67           | 69           | 102          | 53           | 90           | 61           |
|         | D | Owner Intended Euthanasia                 | 109   | 13           | 15           | 23           | 15           | 14           | 12           | 17           |
|         | Е | Transferred in from Agency (In State)     | 9     | 0            | 3            | 0            | 1            | 0            | 1            | 4            |
|         | Е | Transferred in from Agency (Out of State) | 0     | 0            | 0            | 0            | 0            | 0            | 0            | 0            |
|         | F | Cruelty/Confiscate (Other Intakes)        | 179   | 14           | 21           | 33           | 15           | 25           | 32           | 39           |
|         | F | Returns (Other Intakes)                   | 85    | 10           | 18           | 19           | 7            | 12           | 10           | 9            |
|         | F | Born in the Shelter (Other Intakes)       | 5     | 0            | 0            | 0            | 0            | 0            | 5            | 0            |
|         | G | Total Live Intake                         | 4,925 | 882          | 638          | 680          | 640          | 604          | 712          | 769          |