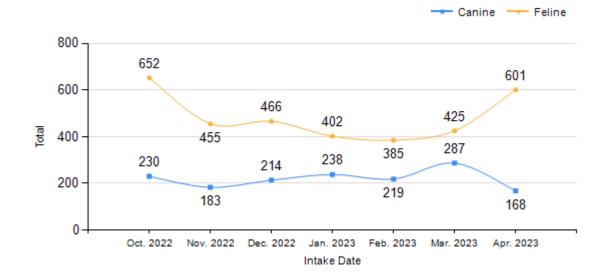

#### Total Intake (Month to Month Comparsion) 10/1/2022 - 4/30/2023 by Species

#### **Month to Month Comparison**

| Species | , | Name                                      | Total | Oct.<br>2022 | Nov.<br>2022 | Dec.<br>2022 | Jan.<br>2023 | Feb.<br>2023 | Mar.<br>2023 | Apr.<br>2023 |
|---------|---|-------------------------------------------|-------|--------------|--------------|--------------|--------------|--------------|--------------|--------------|
| Canine  | В | Stray/At Large                            | 1,101 | 185          | 144          | 152          | 172          | 167          | 181          | 100          |
|         | С | Relinquished by Owner                     | 195   | 16           | 8            | 20           | 40           | 16           | 73           | 22           |
|         | D | Owner Intended Euthanasia                 | 69    | 7            | 11           | 14           | 10           | 12           | 7            | 8            |
|         | Е | Transferred in from Agency (In State)     | 1     | 0            | 0            | 0            | 1            | 0            | 0            | 0            |
|         | E | Transferred in from Agency (Out of State) | 0     | 0            | 0            | 0            | 0            | 0            | 0            | 0            |
|         | F | Cruelty/Confiscate (Other Intakes)        | 125   | 12           | 11           | 19           | 11           | 20           | 22           | 30           |
|         | F | Returns (Other Intakes)                   | 48    | 10           | 9            | 9            | 4            | 4            | 4            | 8            |
|         | F | Born in the Shelter (Other Intakes)       | 0     | 0            | 0            | 0            | 0            | 0            | 0            | 0            |
|         |   | Canine Live Intake                        | 1,539 | 230          | 183          | 214          | 238          | 219          | 287          | 168          |
| Feline  | В | Stray/At Large                            | 2,881 | 546          | 370          | 384          | 328          | 333          | 381          | 539          |
|         | С | Relinquished by Owner                     | 361   | 98           | 59           | 49           | 62           | 37           | 17           | 39           |
|         | D | Owner Intended Euthanasia                 | 40    | 6            | 4            | 9            | 5            | 2            | 5            | 9            |
|         | Е | Transferred in from Agency (In State)     | 8     | 0            | 3            | 0            | 0            | 0            | 1            | 4            |
|         | E | Transferred in from Agency (Out of State) | 0     | 0            | 0            | 0            | 0            | 0            | 0            | 0            |
|         | F | Cruelty/Confiscate (Other Intakes)        | 54    | 2            | 10           | 14           | 4            | 5            | 10           | 9            |
|         | F | Returns (Other Intakes)                   | 37    | 0            | 9            | 10           | 3            | 8            | 6            | 1            |
|         | F | Born in the Shelter (Other Intakes)       | 5     | 0            | 0            | 0            | 0            | 0            | 5            | 0            |
|         |   | Feline Live Intake                        | 3,386 | 652          | 455          | 466          | 402          | 385          | 425          | 601          |
|         | В | Stray/At Large                            | 3,982 | 731          | 514          | 536          | 500          | 500          | 562          | 639          |
|         | С | Relinquished by Owner                     | 556   | 114          | 67           | 69           | 102          | 53           | 90           | 61           |
|         | D | Owner Intended Euthanasia                 | 109   | 13           | 15           | 23           | 15           | 14           | 12           | 17           |
|         | Е | Transferred in from Agency (In State)     | 9     | 0            | 3            | 0            | 1            | 0            | 1            | 4            |
|         | Е | Transferred in from Agency (Out of State) | 0     | 0            | 0            | 0            | 0            | 0            | 0            | 0            |
|         | F | Cruelty/Confiscate (Other Intakes)        | 179   | 14           | 21           | 33           | 15           | 25           | 32           | 39           |
|         | F | Returns (Other Intakes)                   | 85    | 10           | 18           | 19           | 7            | 12           | 10           | 9            |
|         | F | Born in the Shelter (Other Intakes)       | 5     | 0            | 0            | 0            | 0            | 0            | 5            | 0            |
|         | G | Total Live Intake                         | 4,925 | 882          | 638          | 680          | 640          | 604          | 712          | 769          |