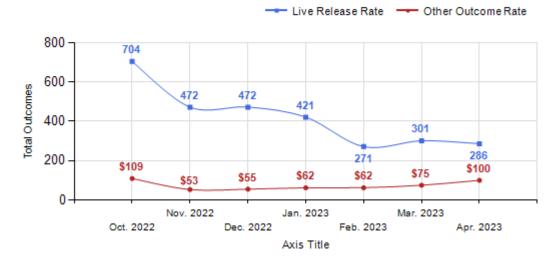

# Feline Live Release Rate vs Other Outcome Rate (Month to Month Comparsion) Percentage 10/1/2022 - 4/30/2023

#### Month to Month Comparison

|         |   | (10/1/2022 - 4/30/2023        |       |           |              |              |              |              |              |              |  |
|---------|---|-------------------------------|-------|-----------|--------------|--------------|--------------|--------------|--------------|--------------|--|
| Species |   | Name                          | Total | Oct. 2022 | Nov.<br>2022 | Dec.<br>2022 | Jan.<br>2023 | Feb.<br>2023 | Mar.<br>2023 | Apr.<br>2023 |  |
| Canine  | Н | Adoption                      | 635   | 96        | 78           | 91           | 103          | 96           | 108          | 63           |  |
|         | I | Return to Owner               | 249   | 49        | 34           | 28           | 36           | 36           | 30           | 36           |  |
|         | J | Transferred to Another Agency | 343   | 40        | 35           | 37           | 52           | 45           | 95           | 39           |  |
|         | K | Return to Field               | 0     | 0         | 0            | 0            | 0            | 0            | 0            | 0            |  |
|         | L | Other Live Outcomes           | 0     | 0         | 0            | 0            | 0            | 0            | 0            | 0            |  |
|         | М | Subtotal: Live Outcomes       | 1,227 | 185       | 147          | 156          | 191          | 177          | 233          | 138          |  |
|         | Ν | Died in Care                  | 5     | 2         | 0            | 0            | 0            | 2            | 1            | 0            |  |
|         | 0 | Lost in Care                  | 1     | 0         | 0            | 0            | 0            | 1            | 0            | 0            |  |
|         | Р | Shelter Euthanasia            | 203   | 22        | 19           | 39           | 31           | 33           | 28           | 31           |  |
|         | Q | Owner Intended Euthanasia     | 87    | 11        | 14           | 16           | 14           | 13           | 10           | 9            |  |
|         | R | Subtotal: Other Outcomes      | 296   | 35        | 33           | 55           | 45           | 49           | 39           | 40           |  |
|         |   | Canine Total Outcome          | 1,523 | 220       | 180          | 211          | 236          | 226          | 272          | 178          |  |
| Feline  | Н | Adoption                      | 1,522 | 340       | 307          | 297          | 191          | 127          | 126          | 134          |  |
|         | I | Return to Owner               | 43    | 1         | 13           | 4            | 2            | 8            | 9            | 6            |  |
|         | J | Transferred to Another Agency | 419   | 198       | 57           | 71           | 52           | 5            | 19           | 17           |  |
|         | K | Return to Field               | 943   | 165       | 95           | 100          | 176          | 131          | 147          | 129          |  |
|         | L | Other Live Outcomes           | 0     | 0         | 0            | 0            | 0            | 0            | 0            | 0            |  |
|         | М | Subtotal: Live Outcomes       | 2,927 | 704       | 472          | 472          | 421          | 271          | 301          | 286          |  |
|         | Ν | Died in Care                  | 93    | 17        | 8            | 6            | 7            | 16           | 13           | 26           |  |
|         | 0 | Lost in Care                  | 10    | 0         | 0            | 1            | 0            | 6            | 0            | 3            |  |
|         | Р | Shelter Euthanasia            | 413   | 92        | 45           | 48           | 55           | 40           | 62           | 71           |  |
|         | Q | Owner Intended Euthanasia     | 46    | 6         | 5            | 11           | 7            | 1            | 7            | 9            |  |
|         | R | Subtotal: Other Outcomes      | 562   | 115       | 58           | 66           | 69           | 63           | 82           | 109          |  |
|         |   | Feline Total Outcome          | 3,489 | 819       | 530          | 538          | 490          | 334          | 383          | 395          |  |
|         | Н | Adoption                      | 2,157 | 436       | 385          | 388          | 294          | 223          | 234          | 197          |  |
|         | I | Return to Owner               | 292   | 50        | 47           | 32           | 38           | 44           | 39           | 42           |  |
|         | J | Transferred to Another Agency | 762   | 238       | 92           | 108          | 104          | 50           | 114          | 56           |  |
|         | K | Return to Field               | 943   | 165       | 95           | 100          | 176          | 131          | 147          | 129          |  |
|         | L | Other Live Outcomes           | 0     | 0         | 0            | 0            | 0            | 0            | 0            | 0            |  |
|         | Ν | Died in Care                  | 98    | 19        | 8            | 6            | 7            | 18           | 14           | 26           |  |
|         | 0 | Lost in Care                  | 11    | 0         | 0            | 1            | 0            | 7            | 0            | 3            |  |
|         | P | Shelter Euthanasia            | 616   | 114       | 64           | 87           | 86           | 73           | 90           | 102          |  |
|         | Q | Owner Intended Euthanasia     | 133   | 17        | 19           | 27           | 21           | 14           | 17           | 18           |  |
|         |   |                               |       |           |              |              |              |              |              |              |  |
|         | S | Total Outcome                 | 5,012 | 1,039     | 710          | 749          | 726          | 560          | 655          | 573          |  |