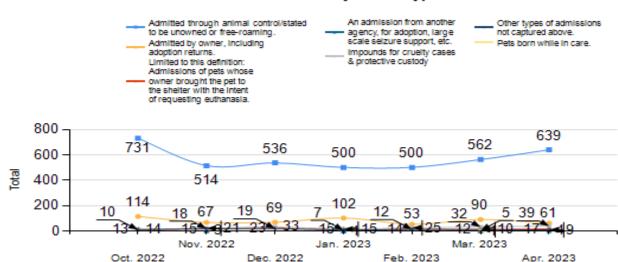

#### Total Intake (Month to Month Comparsion) 10/1/2022 - 4/30/2023 by Intake Type

Intake Date

Outcome Statistics Pivoted by Species (10/1/2022 - 4/30/2023

#### **Month to Month Comparison**

| Species | , | Name                                      | Total | Oct.<br>2022 | Nov.<br>2022 | Dec.<br>2022 | Jan.<br>2023 | Feb.<br>2023 | Mar.<br>2023 | Apr.<br>2023 |
|---------|---|-------------------------------------------|-------|--------------|--------------|--------------|--------------|--------------|--------------|--------------|
| Canine  | В | Stray/At Large                            | 1,101 | 185          | 144          | 152          | 172          | 167          | 181          | 100          |
|         | С | Relinquished by Owner                     | 195   | 16           | 8            | 20           | 40           | 16           | 73           | 22           |
|         | D | Owner Intended Euthanasia                 | 69    | 7            | 11           | 14           | 10           | 12           | 7            | 8            |
|         | Е | Transferred in from Agency (In State)     | 1     | 0            | 0            | 0            | 1            | 0            | 0            | 0            |
|         | E | Transferred in from Agency (Out of State) | 0     | 0            | 0            | 0            | 0            | 0            | 0            | 0            |
|         | F | Cruelty/Confiscate (Other Intakes)        | 125   | 12           | 11           | 19           | 11           | 20           | 22           | 30           |
|         | F | Returns (Other Intakes)                   | 48    | 10           | 9            | 9            | 4            | 4            | 4            | 8            |
|         | F | Born in the Shelter (Other Intakes)       | 0     | 0            | 0            | 0            | 0            | 0            | 0            | 0            |
|         |   | Canine Live Intake                        | 1,539 | 230          | 183          | 214          | 238          | 219          | 287          | 168          |
| Feline  | В | Stray/At Large                            | 2,881 | 546          | 370          | 384          | 328          | 333          | 381          | 539          |
|         | С | Relinquished by Owner                     | 361   | 98           | 59           | 49           | 62           | 37           | 17           | 39           |
|         | D | Owner Intended Euthanasia                 | 40    | 6            | 4            | 9            | 5            | 2            | 5            | 9            |
|         | Е | Transferred in from Agency (In State)     | 8     | 0            | 3            | 0            | 0            | 0            | 1            | 4            |
|         | E | Transferred in from Agency (Out of State) | 0     | 0            | 0            | 0            | 0            | 0            | 0            | 0            |
|         | F | Cruelty/Confiscate (Other Intakes)        | 54    | 2            | 10           | 14           | 4            | 5            | 10           | 9            |
|         | F | Returns (Other Intakes)                   | 37    | 0            | 9            | 10           | 3            | 8            | 6            | 1            |
|         | F | Born in the Shelter (Other Intakes)       | 5     | 0            | 0            | 0            | 0            | 0            | 5            | 0            |
|         |   | Feline Live Intake                        | 3,386 | 652          | 455          | 466          | 402          | 385          | 425          | 601          |
|         | В | Stray/At Large                            | 3,982 | 731          | 514          | 536          | 500          | 500          | 562          | 639          |
|         | С | Relinquished by Owner                     | 556   | 114          | 67           | 69           | 102          | 53           | 90           | 61           |
|         | D | Owner Intended Euthanasia                 | 109   | 13           | 15           | 23           | 15           | 14           | 12           | 17           |
|         | Е | Transferred in from Agency (In State)     | 9     | 0            | 3            | 0            | 1            | 0            | 1            | 4            |
|         | Е | Transferred in from Agency (Out of State) | 0     | 0            | 0            | 0            | 0            | 0            | 0            | 0            |
|         | F | Cruelty/Confiscate (Other Intakes)        | 179   | 14           | 21           | 33           | 15           | 25           | 32           | 39           |
|         | F | Returns (Other Intakes)                   | 85    | 10           | 18           | 19           | 7            | 12           | 10           | 9            |
|         | F | Born in the Shelter (Other Intakes)       | 5     | 0            | 0            | 0            | 0            | 0            | 5            | 0            |
|         | G | Total Live Intake                         | 4,925 | 882          | 638          | 680          | 640          | 604          | 712          | 769          |