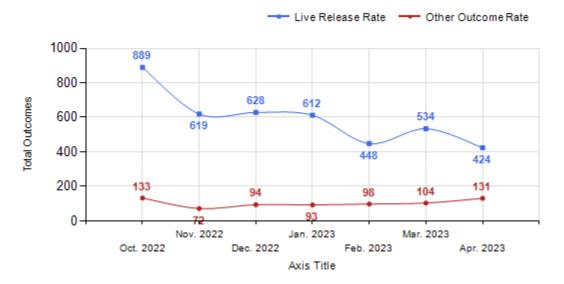

### Live Release Rate vs Other Outcome Rate (Month to Month Comparsion) Total 10/1/2022 - 4/30/2023

Feline Live Release Rate vs Other Outcome Rate (Month to Month Comparsion)
Percentage
10/1/2022 - 4/30/2023

#### Total Outcome (Month to Month Comparsion) 10/1/2022 - 4/30/2023 by Intake Type

Outcome Date

|                          | TOTAL           |                        |               |                 | Canine              |               | Feline          |                     |               |  |
|--------------------------|-----------------|------------------------|---------------|-----------------|---------------------|---------------|-----------------|---------------------|---------------|--|
|                          | Live<br>Release | Live<br>Release<br>(%) | Change<br>(%) | Live<br>Release | Live Release<br>(%) | Change<br>(%) | Live<br>Release | Live Release<br>(%) | Change<br>(%) |  |
| Oct. 2022                | 889             | 86.99%                 | NaN           | 185             | 88.52%              | NaN           | 704             | 86.59%              | NaN           |  |
| Nov. 2022                | 619             | 89.58%                 | 2.59%         | 147             | 88.55%              | 0.04%         | 472             | 89.90%              | 3.31%         |  |
| Dec. 2022                | 628             | 86.98%                 | -2.60%        | 156             | 80.00%              | -8.55%        | 472             | 89.56%              | -0.34%        |  |
| Jan. 2023                | 612             | 86.81%                 | -0.17%        | 191             | 86.04%              | 6.04%         | 421             | 87.16%              | -2.40%        |  |
| Feb. 2023                | 448             | 82.05%                 | -4.76%        | 177             | 83.10%              | -2.94%        | 271             | 81.38%              | -5.78%        |  |
| Mar. 2023                | 534             | 83.70%                 | 1.65%         | 233             | 88.93%              | 5.83%         | 301             | 80.05%              | -1.33%        |  |
| Apr. 2023                | 424             | 76.40%                 | -7.30%        | 138             | 81.66%              | -7.27%        | 286             | 74.09%              | -5.96%        |  |
| 10/1/2022 -<br>4/30/2023 | 5012            | 85.14%                 |               |                 |                     |               |                 |                     |               |  |