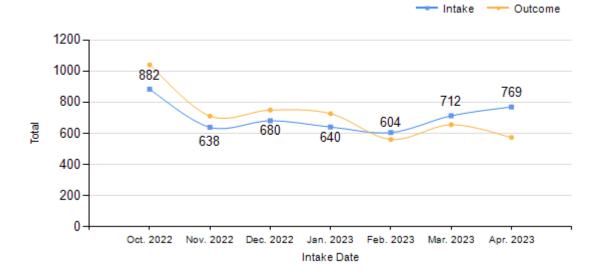

## Canine Live Release Rate vs Other Outcome Rate (Month to Month Comparsion) Percentage 10/1/2022 - 4/30/2023

Total Intake & Outcome (Month to Month Comparsion) 10/1/2022 - 4/30/2023

#### **Month to Month Comparison**

| Species | , | Name                                      | Total | Oct.<br>2022 | Nov.<br>2022 | Dec.<br>2022 | Jan.<br>2023 | Feb.<br>2023 | Mar.<br>2023 | Apr.<br>2023 |
|---------|---|-------------------------------------------|-------|--------------|--------------|--------------|--------------|--------------|--------------|--------------|
| Canine  | В | Stray/At Large                            | 1,101 | 185          | 144          | 152          | 172          | 167          | 181          | 100          |
|         | С | Relinquished by Owner                     | 195   | 16           | 8            | 20           | 40           | 16           | 73           | 22           |
|         | D | Owner Intended Euthanasia                 | 69    | 7            | 11           | 14           | 10           | 12           | 7            | 8            |
|         | Е | Transferred in from Agency (In State)     | 1     | 0            | 0            | 0            | 1            | 0            | 0            | 0            |
|         | E | Transferred in from Agency (Out of State) | 0     | 0            | 0            | 0            | 0            | 0            | 0            | 0            |
|         | F | Cruelty/Confiscate (Other Intakes)        | 125   | 12           | 11           | 19           | 11           | 20           | 22           | 30           |
|         | F | Returns (Other Intakes)                   | 48    | 10           | 9            | 9            | 4            | 4            | 4            | 8            |
|         | F | Born in the Shelter (Other Intakes)       | 0     | 0            | 0            | 0            | 0            | 0            | 0            | 0            |
|         |   | Canine Live Intake                        | 1,539 | 230          | 183          | 214          | 238          | 219          | 287          | 168          |
| Feline  | В | Stray/At Large                            | 2,881 | 546          | 370          | 384          | 328          | 333          | 381          | 539          |
|         | С | Relinquished by Owner                     | 361   | 98           | 59           | 49           | 62           | 37           | 17           | 39           |
|         | D | Owner Intended Euthanasia                 | 40    | 6            | 4            | 9            | 5            | 2            | 5            | 9            |
|         | Е | Transferred in from Agency (In State)     | 8     | 0            | 3            | 0            | 0            | 0            | 1            | 4            |
|         | E | Transferred in from Agency (Out of State) | 0     | 0            | 0            | 0            | 0            | 0            | 0            | 0            |
|         | F | Cruelty/Confiscate (Other Intakes)        | 54    | 2            | 10           | 14           | 4            | 5            | 10           | 9            |
|         | F | Returns (Other Intakes)                   | 37    | 0            | 9            | 10           | 3            | 8            | 6            | 1            |
|         | F | Born in the Shelter (Other Intakes)       | 5     | 0            | 0            | 0            | 0            | 0            | 5            | 0            |
|         |   | Feline Live Intake                        | 3,386 | 652          | 455          | 466          | 402          | 385          | 425          | 601          |
|         | В | Stray/At Large                            | 3,982 | 731          | 514          | 536          | 500          | 500          | 562          | 639          |
|         | С | Relinquished by Owner                     | 556   | 114          | 67           | 69           | 102          | 53           | 90           | 61           |
|         | D | Owner Intended Euthanasia                 | 109   | 13           | 15           | 23           | 15           | 14           | 12           | 17           |
|         | Е | Transferred in from Agency (In State)     | 9     | 0            | 3            | 0            | 1            | 0            | 1            | 4            |
|         | Е | Transferred in from Agency (Out of State) | 0     | 0            | 0            | 0            | 0            | 0            | 0            | 0            |
|         | F | Cruelty/Confiscate (Other Intakes)        | 179   | 14           | 21           | 33           | 15           | 25           | 32           | 39           |
|         | F | Returns (Other Intakes)                   | 85    | 10           | 18           | 19           | 7            | 12           | 10           | 9            |
|         | F | Born in the Shelter (Other Intakes)       | 5     | 0            | 0            | 0            | 0            | 0            | 5            | 0            |
|         | G | Total Live Intake                         | 4,925 | 882          | 638          | 680          | 640          | 604          | 712          | 769          |