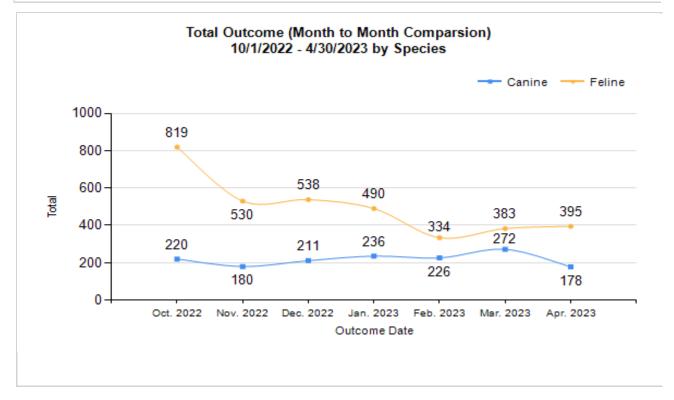

#### Month to Month Comparison

|         |   | (10/1/2022 - 4/30/2023        |       |           |              |              |              |              |              |              |  |
|---------|---|-------------------------------|-------|-----------|--------------|--------------|--------------|--------------|--------------|--------------|--|
| Species |   | Name                          | Total | Oct. 2022 | Nov.<br>2022 | Dec.<br>2022 | Jan.<br>2023 | Feb.<br>2023 | Mar.<br>2023 | Apr.<br>2023 |  |
| Canine  | Н | Adoption                      | 635   | 96        | 78           | 91           | 103          | 96           | 108          | 63           |  |
|         | I | Return to Owner               | 249   | 49        | 34           | 28           | 36           | 36           | 30           | 36           |  |
|         | J | Transferred to Another Agency | 343   | 40        | 35           | 37           | 52           | 45           | 95           | 39           |  |
|         | K | Return to Field               | 0     | 0         | 0            | 0            | 0            | 0            | 0            | 0            |  |
|         | L | Other Live Outcomes           | 0     | 0         | 0            | 0            | 0            | 0            | 0            | 0            |  |
|         | М | Subtotal: Live Outcomes       | 1,227 | 185       | 147          | 156          | 191          | 177          | 233          | 138          |  |
|         | Ν | Died in Care                  | 5     | 2         | 0            | 0            | 0            | 2            | 1            | 0            |  |
|         | 0 | Lost in Care                  | 1     | 0         | 0            | 0            | 0            | 1            | 0            | 0            |  |
|         | Р | Shelter Euthanasia            | 203   | 22        | 19           | 39           | 31           | 33           | 28           | 31           |  |
|         | Q | Owner Intended Euthanasia     | 87    | 11        | 14           | 16           | 14           | 13           | 10           | 9            |  |
|         | R | Subtotal: Other Outcomes      | 296   | 35        | 33           | 55           | 45           | 49           | 39           | 40           |  |
|         |   | Canine Total Outcome          | 1,523 | 220       | 180          | 211          | 236          | 226          | 272          | 178          |  |
| Feline  | Н | Adoption                      | 1,522 | 340       | 307          | 297          | 191          | 127          | 126          | 134          |  |
|         | I | Return to Owner               | 43    | 1         | 13           | 4            | 2            | 8            | 9            | 6            |  |
|         | J | Transferred to Another Agency | 419   | 198       | 57           | 71           | 52           | 5            | 19           | 17           |  |
|         | K | Return to Field               | 943   | 165       | 95           | 100          | 176          | 131          | 147          | 129          |  |
|         | L | Other Live Outcomes           | 0     | 0         | 0            | 0            | 0            | 0            | 0            | 0            |  |
|         | М | Subtotal: Live Outcomes       | 2,927 | 704       | 472          | 472          | 421          | 271          | 301          | 286          |  |
|         | Ν | Died in Care                  | 93    | 17        | 8            | 6            | 7            | 16           | 13           | 26           |  |
|         | 0 | Lost in Care                  | 10    | 0         | 0            | 1            | 0            | 6            | 0            | 3            |  |
|         | Р | Shelter Euthanasia            | 413   | 92        | 45           | 48           | 55           | 40           | 62           | 71           |  |
|         | Q | Owner Intended Euthanasia     | 46    | 6         | 5            | 11           | 7            | 1            | 7            | 9            |  |
|         | R | Subtotal: Other Outcomes      | 562   | 115       | 58           | 66           | 69           | 63           | 82           | 109          |  |
|         |   | Feline Total Outcome          | 3,489 | 819       | 530          | 538          | 490          | 334          | 383          | 395          |  |
|         | Н | Adoption                      | 2,157 | 436       | 385          | 388          | 294          | 223          | 234          | 197          |  |
|         | I | Return to Owner               | 292   | 50        | 47           | 32           | 38           | 44           | 39           | 42           |  |
|         | J | Transferred to Another Agency | 762   | 238       | 92           | 108          | 104          | 50           | 114          | 56           |  |
|         | K | Return to Field               | 943   | 165       | 95           | 100          | 176          | 131          | 147          | 129          |  |
|         | L | Other Live Outcomes           | 0     | 0         | 0            | 0            | 0            | 0            | 0            | 0            |  |
|         | Ν | Died in Care                  | 98    | 19        | 8            | 6            | 7            | 18           | 14           | 26           |  |
|         | 0 | Lost in Care                  | 11    | 0         | 0            | 1            | 0            | 7            | 0            | 3            |  |
|         | P | Shelter Euthanasia            | 616   | 114       | 64           | 87           | 86           | 73           | 90           | 102          |  |
|         | Q | Owner Intended Euthanasia     | 133   | 17        | 19           | 27           | 21           | 14           | 17           | 18           |  |
|         |   |                               |       |           |              |              |              |              |              |              |  |
|         | S | Total Outcome                 | 5,012 | 1,039     | 710          | 749          | 726          | 560          | 655          | 573          |  |