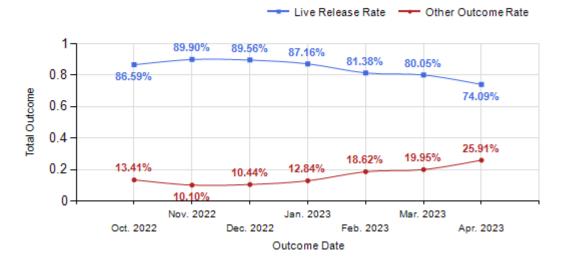

# Feline Live Release Rate vs Other Outcome Rate (Month to Month Comparsion) Percentage 10/1/2022 - 4/30/2023

#### Total Outcome (Month to Month Comparsion) 10/1/2022 - 4/30/2023 by Intake Type

Outcome Date

|                          | TOTAL           |                        |               |                 | Canine              |               | Feline          |                     |               |  |
|--------------------------|-----------------|------------------------|---------------|-----------------|---------------------|---------------|-----------------|---------------------|---------------|--|
|                          | Live<br>Release | Live<br>Release<br>(%) | Change<br>(%) | Live<br>Release | Live Release<br>(%) | Change<br>(%) | Live<br>Release | Live Release<br>(%) | Change<br>(%) |  |
| Oct. 2022                | 889             | 86.99%                 | NaN           | 185             | 88.52%              | NaN           | 704             | 86.59%              | NaN           |  |
| Nov. 2022                | 619             | 89.58%                 | 2.59%         | 147             | 88.55%              | 0.04%         | 472             | 89.90%              | 3.31%         |  |
| Dec. 2022                | 628             | 86.98%                 | -2.60%        | 156             | 80.00%              | -8.55%        | 472             | 89.56%              | -0.34%        |  |
| Jan. 2023                | 612             | 86.81%                 | -0.17%        | 191             | 86.04%              | 6.04%         | 421             | 87.16%              | -2.40%        |  |
| Feb. 2023                | 448             | 82.05%                 | -4.76%        | 177             | 83.10%              | -2.94%        | 271             | 81.38%              | -5.78%        |  |
| Mar. 2023                | 534             | 83.70%                 | 1.65%         | 233             | 88.93%              | 5.83%         | 301             | 80.05%              | -1.33%        |  |
| Apr. 2023                | 424             | 76.40%                 | -7.30%        | 138             | 81.66%              | -7.27%        | 286             | 74.09%              | -5.96%        |  |
| 10/1/2022 -<br>4/30/2023 | 5012            | 85.14%                 |               |                 |                     |               |                 |                     |               |  |