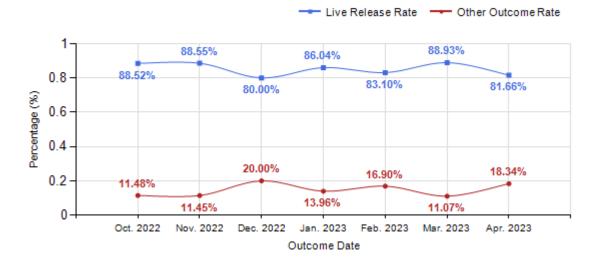

## Canine Live Release Rate vs Other Outcome Rate (Month to Month Comparsion) Percentage 10/1/2022 - 4/30/2023

Total Intake & Outcome (Month to Month Comparsion) 10/1/2022 - 4/30/2023