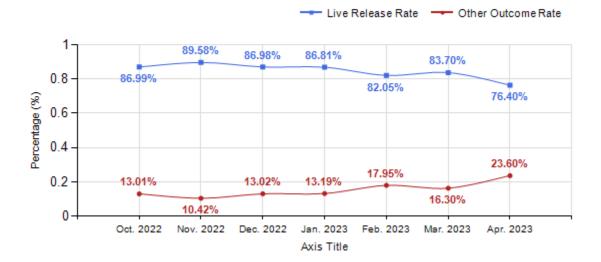

### Live Release Rate vs Other Outcome Rate (Month to Month Comparsion) Percentage 10/1/2022 - 4/30/2023

Canine Live Release Rate vs Other Outcome Rate (Month to Month Comparsion)

Percentage
10/1/2022 - 4/30/2023

#### Total Outcome (Month to Month Comparsion) 10/1/2022 - 4/30/2023 by Intake Type

Outcome Date

|                          | TOTAL           |                        |               |                 | Canine              |               | Feline          |                     |               |  |
|--------------------------|-----------------|------------------------|---------------|-----------------|---------------------|---------------|-----------------|---------------------|---------------|--|
|                          | Live<br>Release | Live<br>Release<br>(%) | Change<br>(%) | Live<br>Release | Live Release<br>(%) | Change<br>(%) | Live<br>Release | Live Release<br>(%) | Change<br>(%) |  |
| Oct. 2022                | 889             | 86.99%                 | NaN           | 185             | 88.52%              | NaN           | 704             | 86.59%              | NaN           |  |
| Nov. 2022                | 619             | 89.58%                 | 2.59%         | 147             | 88.55%              | 0.04%         | 472             | 89.90%              | 3.31%         |  |
| Dec. 2022                | 628             | 86.98%                 | -2.60%        | 156             | 80.00%              | -8.55%        | 472             | 89.56%              | -0.34%        |  |
| Jan. 2023                | 612             | 86.81%                 | -0.17%        | 191             | 86.04%              | 6.04%         | 421             | 87.16%              | -2.40%        |  |
| Feb. 2023                | 448             | 82.05%                 | -4.76%        | 177             | 83.10%              | -2.94%        | 271             | 81.38%              | -5.78%        |  |
| Mar. 2023                | 534             | 83.70%                 | 1.65%         | 233             | 88.93%              | 5.83%         | 301             | 80.05%              | -1.33%        |  |
| Apr. 2023                | 424             | 76.40%                 | -7.30%        | 138             | 81.66%              | -7.27%        | 286             | 74.09%              | -5.96%        |  |
| 10/1/2022 -<br>4/30/2023 | 5012            | 85.14%                 |               |                 |                     |               |                 |                     |               |  |