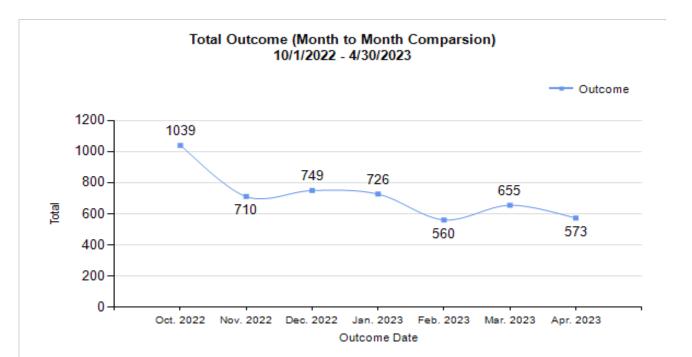

#### Month to Month Comparison

|         |   | (10/1/2022 - 4/30/2023        |       |           |              |              |              |              |              |              |  |
|---------|---|-------------------------------|-------|-----------|--------------|--------------|--------------|--------------|--------------|--------------|--|
| Species |   | Name                          | Total | Oct. 2022 | Nov.<br>2022 | Dec.<br>2022 | Jan.<br>2023 | Feb.<br>2023 | Mar.<br>2023 | Apr.<br>2023 |  |
| Canine  | Н | Adoption                      | 635   | 96        | 78           | 91           | 103          | 96           | 108          | 63           |  |
|         | I | Return to Owner               | 249   | 49        | 34           | 28           | 36           | 36           | 30           | 36           |  |
|         | J | Transferred to Another Agency | 343   | 40        | 35           | 37           | 52           | 45           | 95           | 39           |  |
|         | K | Return to Field               | 0     | 0         | 0            | 0            | 0            | 0            | 0            | 0            |  |
|         | L | Other Live Outcomes           | 0     | 0         | 0            | 0            | 0            | 0            | 0            | 0            |  |
|         | М | Subtotal: Live Outcomes       | 1,227 | 185       | 147          | 156          | 191          | 177          | 233          | 138          |  |
|         | Ν | Died in Care                  | 5     | 2         | 0            | 0            | 0            | 2            | 1            | 0            |  |
|         | 0 | Lost in Care                  | 1     | 0         | 0            | 0            | 0            | 1            | 0            | 0            |  |
|         | Р | Shelter Euthanasia            | 203   | 22        | 19           | 39           | 31           | 33           | 28           | 31           |  |
|         | Q | Owner Intended Euthanasia     | 87    | 11        | 14           | 16           | 14           | 13           | 10           | 9            |  |
|         | R | Subtotal: Other Outcomes      | 296   | 35        | 33           | 55           | 45           | 49           | 39           | 40           |  |
|         |   | Canine Total Outcome          | 1,523 | 220       | 180          | 211          | 236          | 226          | 272          | 178          |  |
| Feline  | Н | Adoption                      | 1,522 | 340       | 307          | 297          | 191          | 127          | 126          | 134          |  |
|         | I | Return to Owner               | 43    | 1         | 13           | 4            | 2            | 8            | 9            | 6            |  |
|         | J | Transferred to Another Agency | 419   | 198       | 57           | 71           | 52           | 5            | 19           | 17           |  |
|         | K | Return to Field               | 943   | 165       | 95           | 100          | 176          | 131          | 147          | 129          |  |
|         | L | Other Live Outcomes           | 0     | 0         | 0            | 0            | 0            | 0            | 0            | 0            |  |
|         | М | Subtotal: Live Outcomes       | 2,927 | 704       | 472          | 472          | 421          | 271          | 301          | 286          |  |
|         | Ν | Died in Care                  | 93    | 17        | 8            | 6            | 7            | 16           | 13           | 26           |  |
|         | 0 | Lost in Care                  | 10    | 0         | 0            | 1            | 0            | 6            | 0            | 3            |  |
|         | Р | Shelter Euthanasia            | 413   | 92        | 45           | 48           | 55           | 40           | 62           | 71           |  |
|         | Q | Owner Intended Euthanasia     | 46    | 6         | 5            | 11           | 7            | 1            | 7            | 9            |  |
|         | R | Subtotal: Other Outcomes      | 562   | 115       | 58           | 66           | 69           | 63           | 82           | 109          |  |
|         |   | Feline Total Outcome          | 3,489 | 819       | 530          | 538          | 490          | 334          | 383          | 395          |  |
|         | Н | Adoption                      | 2,157 | 436       | 385          | 388          | 294          | 223          | 234          | 197          |  |
|         | I | Return to Owner               | 292   | 50        | 47           | 32           | 38           | 44           | 39           | 42           |  |
|         | J | Transferred to Another Agency | 762   | 238       | 92           | 108          | 104          | 50           | 114          | 56           |  |
|         | K | Return to Field               | 943   | 165       | 95           | 100          | 176          | 131          | 147          | 129          |  |
|         | L | Other Live Outcomes           | 0     | 0         | 0            | 0            | 0            | 0            | 0            | 0            |  |
|         | Ν | Died in Care                  | 98    | 19        | 8            | 6            | 7            | 18           | 14           | 26           |  |
|         | 0 | Lost in Care                  | 11    | 0         | 0            | 1            | 0            | 7            | 0            | 3            |  |
|         | P | Shelter Euthanasia            | 616   | 114       | 64           | 87           | 86           | 73           | 90           | 102          |  |
|         | Q | Owner Intended Euthanasia     | 133   | 17        | 19           | 27           | 21           | 14           | 17           | 18           |  |
|         |   |                               |       |           |              |              |              |              |              |              |  |
|         | S | Total Outcome                 | 5,012 | 1,039     | 710          | 749          | 726          | 560          | 655          | 573          |  |