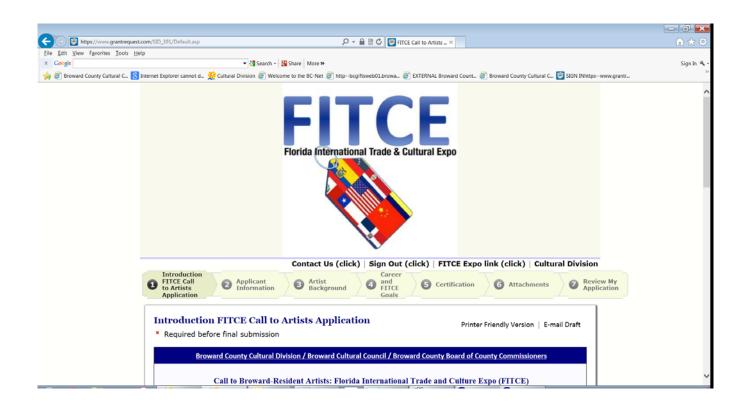

|

The Introduction page to the application:



#### Navigate the form

Navigate using the page numbers at the top of each page, or the "NEXT Button" at the bottom of the page. If you need to stop at any time, simply scroll to the bottom of the page, "**click**" on **SAVE & FINISH LATER**. This will save what you have entered, close your application, and allow you to return later.

You can **SAVE & FINISH LATER** as often as necessary while you complete the application. You can return and edit any page until the application is submitted.

<u>When you click 'Save & Finish Later'</u> ....You will receive a "Draft" of the application <u>text in</u> <u>your e-mail box.</u>

You can navigate the form, and edit any page, until the application is ready to be submitted by using the page numbers at the top of the page.



#### You will populat