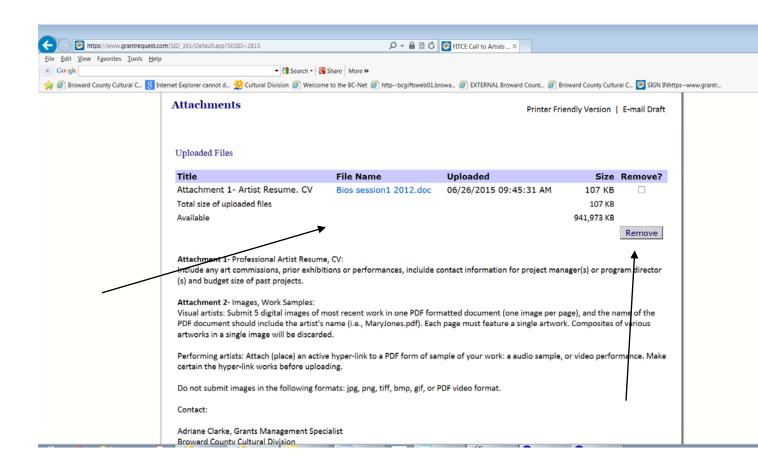

## **Attachments**

#### The Attachments are required with your submission.

Upload attachments in chronological order.

You will see your attachments 1, 2 etc. displayed at the top of the page as an Uploaded file.

Once loaded, the Attachment will appear at the top of the page as an "Uploaded File."

If you inadvertently select the wrong attachment file, click the check box "Remove?" and click on the button called **"Remove."** 

At the bottom of the page, pick the Title of the Attachment again, and add the correct file, and **"Upload."** 