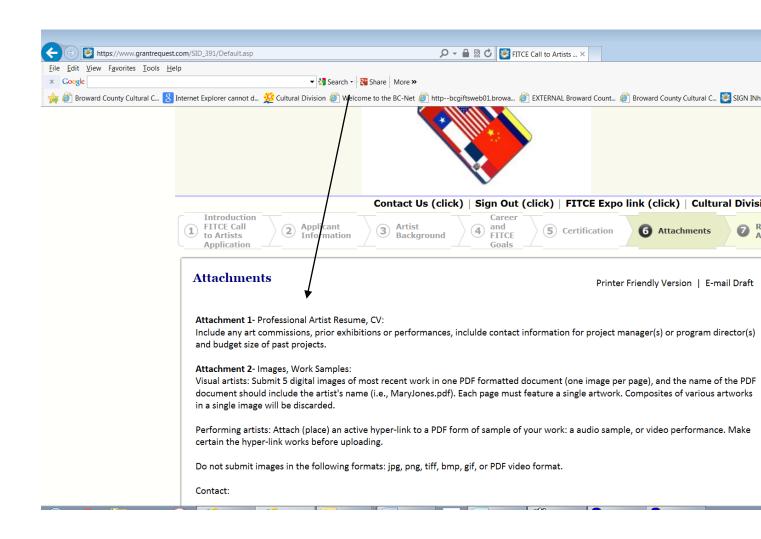

## **Attachments**

#### The Attachments are required with your submission.

### Select the Attachment

Use the "drop down" title bar feature to select the correct "title" of the required Attachment. **"Browse-in"** your file (Word file, PDF file) from your computer for the Attachment's content, then, click the **"Upload the Attachment"** button.