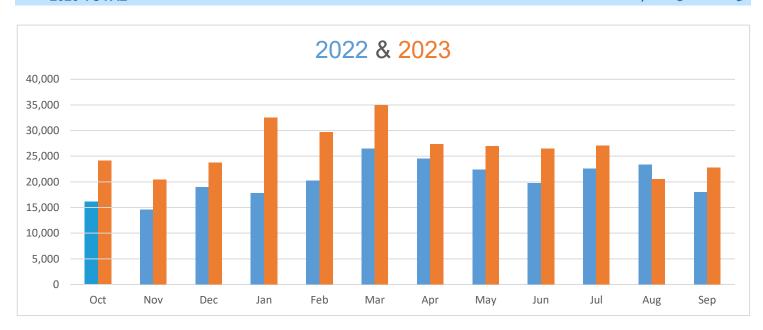

## HWO Airport Operations Traffic Count FY 2022-2023 LOCAL **ITINERANT** Air General **Total** Running Air **Date Facility Aviation Military Total** Civil **Military Total Operations Total** Carrier Taxi Oct **HWO** 0 2 4,996 6 5,004 11,131 20 11,151 16,155 16,155 0 Nov **HWO** 66 4,223 0 4,289 10,265 0 10,265 14,554 30.709 Dec **HWO** 0 8 4,959 0 4,967 14,033 0 14,033 19,000 49,709 7 Jan **HWO** 0 4,601 0 4,608 13,161 4 13,165 17,773 67,482 2 Feb **HWO** 0 5,261 5,267 14,912 28 14,940 20,207 87,689 162 **HWO** 0 5,885 0 6,047 20,470 0 20,470 26,517 Mar 114,206 Apr **HWO** 0 0 5,403 6 5,409 19,137 6 19,143 24,552 138,758 **HWO** 0 0 5.688 5.688 16.677 16.677 22.365 161.123 Mav 0 14,429 Jun **HWO** 0 0 5,327 0 5,327 14,429 19,756 180,879 0 0 Jul **HWO** 6,199 0 6,199 16,303 0 16,303 22,502 203,381 7 **HWO** 0 6,286 0 6,293 17,035 0 17,035 23,328 226,709 Aug Sep **HWO** 0 0 4,634 0 4,634 13,394 0 13,394 18,028 244,737 **2022 TOTAL** 244,737 2 6,142 12 17,944 Oct **HWO** 0 0 6,140 17,932 24,086 24,086 4 4,518 Nov **HWO** 0 12 4,502 15,882 0 15,882 20,400 44,486 Dec **HWO** 0 0 5,612 5,613 18,082 18,082 23,695 68.181 6,532 0 6,532 Jan **HWO** 0 0 25,931 0 25,931 32,463 100,644 2 Feb **HWO** 0 6,842 0 6,844 22,860 0 22,860 29,704 130,348 0 27,605 Mar **HWO** 0 0 7.281 0 7.281 27.605 34,886 165,234 0 0 6,387 3 6,390 0 20,983 Apr **HWO** 20,983 27,373 192,607 May 0 **HWO** 2 7,561 2 7,565 19,417 0 19,417 26,982 219,589 **HWO** 0 0 6,992 6,996 19,511 19,517 26,513 Jun 246,102 Jul **HWO** 0 0 7,741 0 7,741 19,296 0 19,296 27,037 273,139 **HWO** 0 0 6,494 6,494 14,022 14,022 20,516 Aug 293.655 0 2 Sep **HWO** 6,947 0 6,949 15,274 568 15,842 22,791 316,446 **2023 TOTAL** 316,446