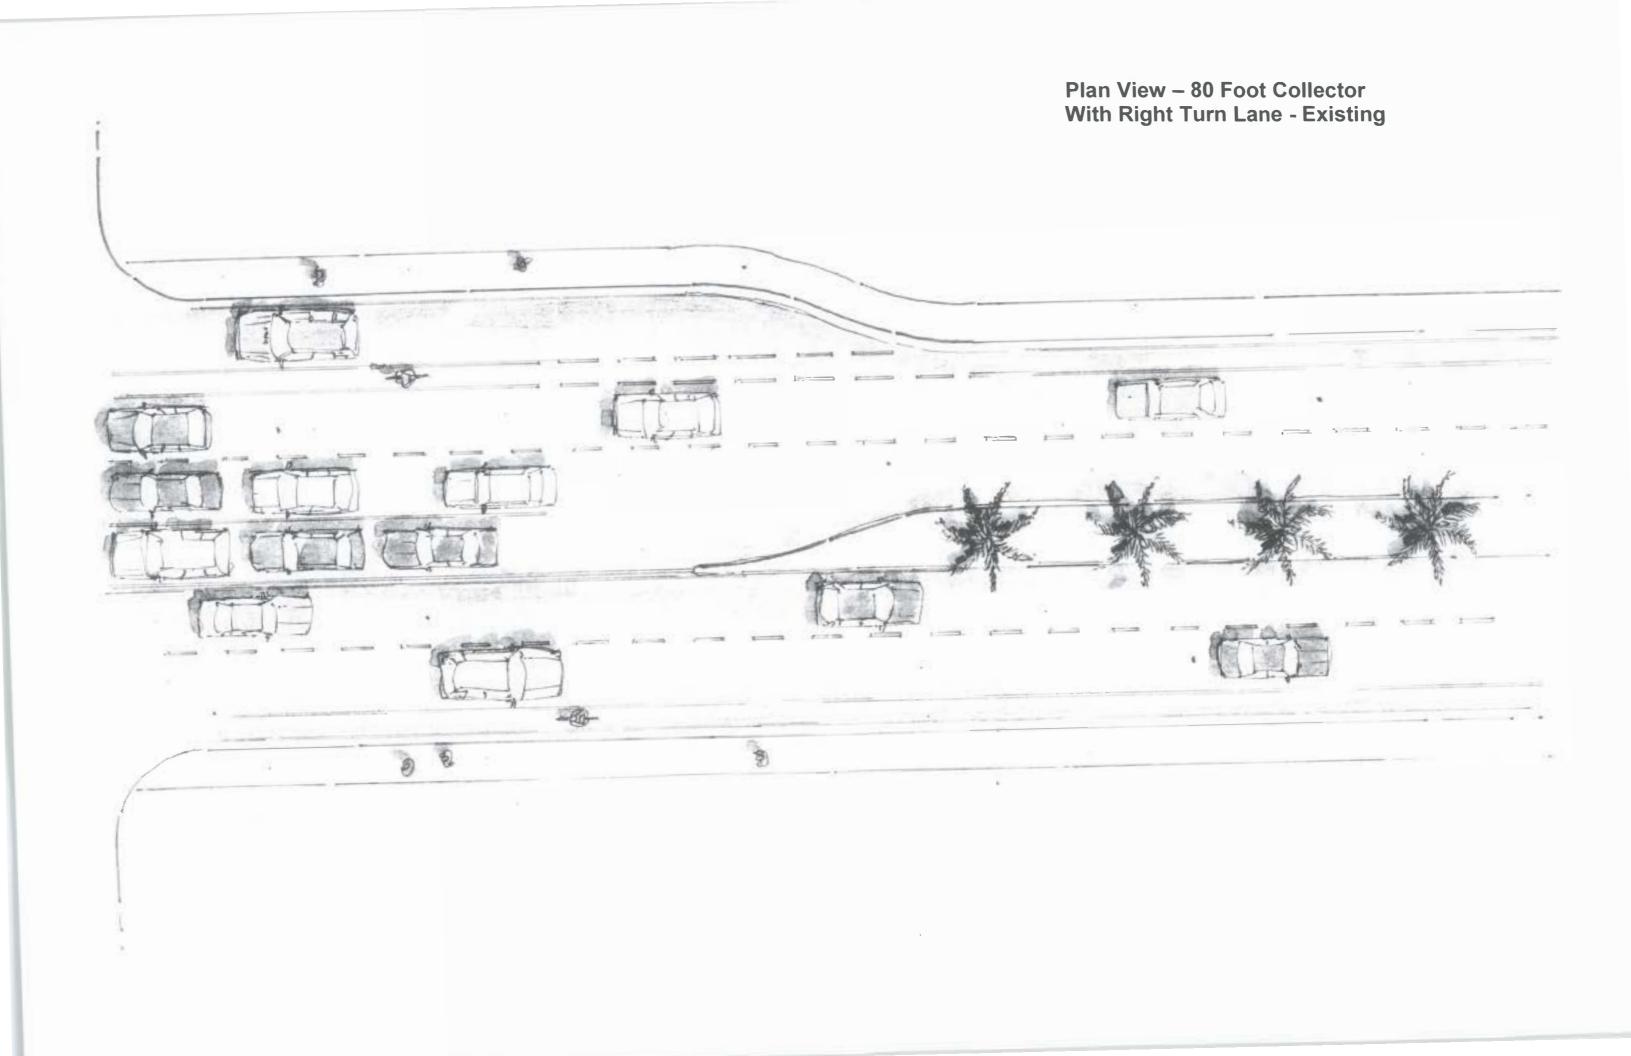

## Trafficway Roadways

| Design Factor                                                       | Proposed Context Sensitive                                                                   | Existing                                                       |
|---------------------------------------------------------------------|----------------------------------------------------------------------------------------------|----------------------------------------------------------------|
| I                                                                   | 80-94 ROW (8) Urban Main Street OPTION B (5-lane undivided)                                  | 4-Lane<br>Collector                                            |
| :<br>                                                               |                                                                                              | I I I I I I I I I I I I I I I I I I I                          |
| Generalized                                                         | 9,600-24,300                                                                                 | 9.600-24.300                                                   |
| Volume (ADT) (e)                                                    |                                                                                              | - <del> </del>                                                 |
| Vehicular Access                                                    | Pursuant to provisions of subsection 5 195(L);111                                            | Pursuant to provisions of subsection 5 195(L)111)              |
| Design Speed (f)                                                    | 25-30 mph                                                                                    | 40 mph                                                         |
| Typical Streets Spacing                                             | Pursuant to provisions of subsections 5 195(b)(11)                                           | Pursuant to previsions of subsection 5 (495(b)(11)             |
| Minimum Thru Lane                                                   | ⇒iit                                                                                         | 11 (,                                                          |
| Pavement Width (c)(k)                                               |                                                                                              | 48-56 ft                                                       |
| Pavement Markings                                                   | Thermoplastic                                                                                | Thermoplastic (a)                                              |
| Driveway Design (h)                                                 | Street Type                                                                                  | Street Type                                                    |
| On-Street Parking (l)                                               | Yes                                                                                          | Prohibited (I)                                                 |
| Median Width (g)(j)                                                 | 11 ft iCenter left turn tane)                                                                | 15.5–22 ft                                                     |
| Border Width                                                        | 8 ft                                                                                         | 7-10 ()                                                        |
| Turn Lanes                                                          | Yes                                                                                          | Ves                                                            |
| Traffic Signal                                                      | 44 Warranted                                                                                 | As Warranted                                                   |
| Pedestrian Crossings (b)                                            | At intersections and at Mid-block<br>(Non-Peak) with special treatment<br>approved by County | At Intersections Only                                          |
| Approach Widening*<br>(Intersection Improvement)                    | No                                                                                           | 'Yes                                                           |
| Exclusive right turn lane required at intersections & driveways (6) | No                                                                                           | Yes                                                            |
| Right-●f-Way`                                                       | 80, -94,                                                                                     | As Required by inc<br>Broward County<br>Trafficways Plan (80°) |
| Design Vehicle                                                      | SU and WB-50                                                                                 | SU and WB-50                                                   |
| Sidewalks                                                           | Yes (min 11.5 ft with easement)                                                              | Yes                                                            |
| Bikeways '                                                          | 3' undesignated                                                                              | Yes 4/5it                                                      |
|                                                                     |                                                                                              |                                                                |

Plan View – Context Sensitive With No Right Turn Lane Proposed

MLK BOULEVARD

W/ RIGHT TURN LANE