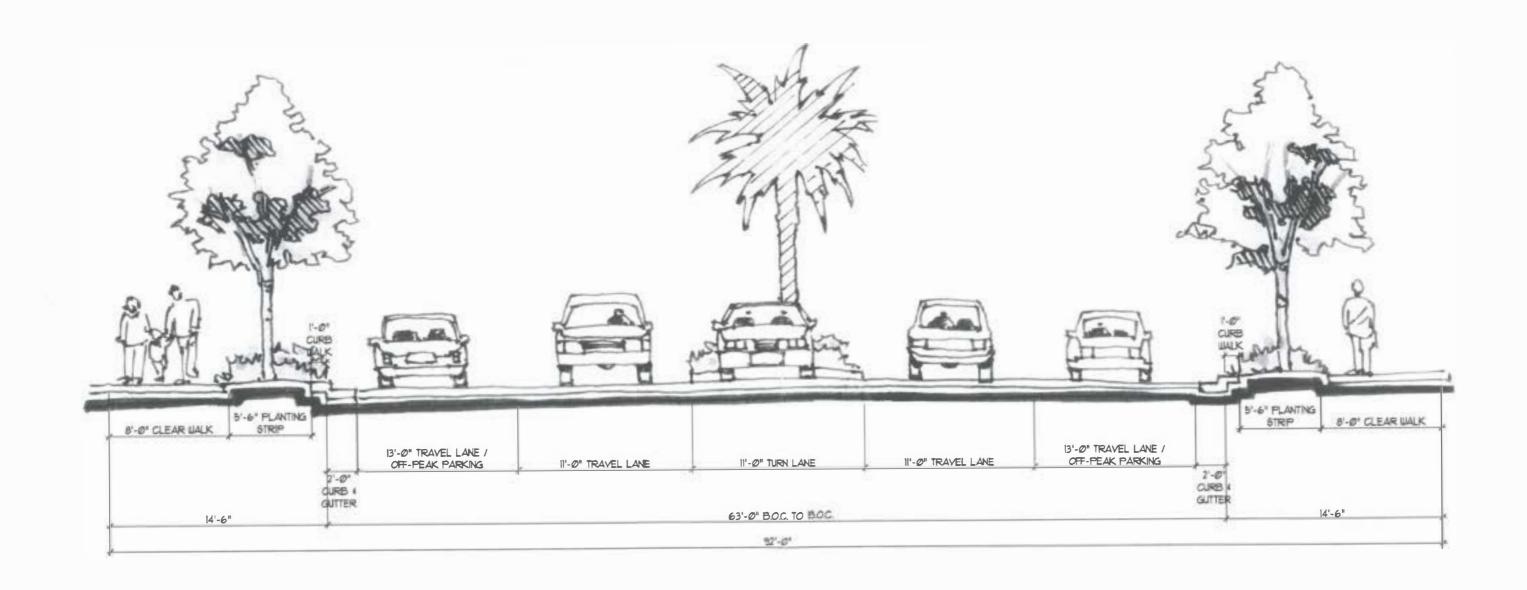

## Trafficway Roadways

| Design Factor                                                       | Proposed Context Sensitive                                                                   | Existing                                                       |
|---------------------------------------------------------------------|----------------------------------------------------------------------------------------------|----------------------------------------------------------------|
| I                                                                   | 80-94 ROW (8) Urban Main Street OPTION B (5-lane undivided)                                  | 4-Lane<br>Collector                                            |
| :<br>                                                               |                                                                                              | I I I I I I I I I I I I I I I I I I I                          |
| Generalized                                                         | 9,600-24,300                                                                                 | 9.600-24.300                                                   |
| Volume (ADT) (e)                                                    |                                                                                              | - <del> </del>                                                 |
| Vehicular Access                                                    | Pursuant to provisions of subsection 5 195(L);111                                            | Pursuant to provisions of subsection 5 195(L)111)              |
| Design Speed (f)                                                    | 25-30 mph                                                                                    | 40 mph                                                         |
| Typical Streets Spacing                                             | Pursuant to provisions of subsections 5 195(b)(11)                                           | Pursuant to previsions of subsection 5 (495(b)(11)             |
| Minimum Thru Lane                                                   | ⇒iit                                                                                         | 11 (,                                                          |
| Pavement Width (c)(k)                                               |                                                                                              | 48-56 ft                                                       |
| Pavement Markings                                                   | Thermoplastic                                                                                | Thermoplastic (a)                                              |
| Driveway Design (h)                                                 | Street Type                                                                                  | Street Type                                                    |
| On-Street Parking (l)                                               | Yes                                                                                          | Prohibited (I)                                                 |
| Median Width (g)(j)                                                 | 11 ft iCenter left turn tane)                                                                | 15.5–22 ft                                                     |
| Border Width                                                        | 8 ft                                                                                         | 7-10 ()                                                        |
| Turn Lanes                                                          | Yes                                                                                          | Ves                                                            |
| Traffic Signal                                                      | 44 Warranted                                                                                 | As Warranted                                                   |
| Pedestrian Crossings (b)                                            | At intersections and at Mid-block<br>(Non-Peak) with special treatment<br>approved by County | At Intersections Only                                          |
| Approach Widening*<br>(Intersection Improvement)                    | No                                                                                           | 'Yes                                                           |
| Exclusive right turn lane required at intersections & driveways (6) | No                                                                                           | Yes                                                            |
| Right-●f-Way`                                                       | 80, -94,                                                                                     | As Required by inc<br>Broward County<br>Trafficways Plan (80°) |
| Design Vehicle                                                      | SU and WB-50                                                                                 | SU and WB-50                                                   |
| Sidewalks                                                           | Yes (min 11.5 ft with easement)                                                              | Yes                                                            |
| Bikeways '                                                          | 3' undesignated                                                                              | Yes 4/5it                                                      |
|                                                                     |                                                                                              |                                                                |

## Section View – Context Sensitive With No Right Turn Lane Proposed

(1) - EAST ON MLK BOULEVARD (TURN LANE)