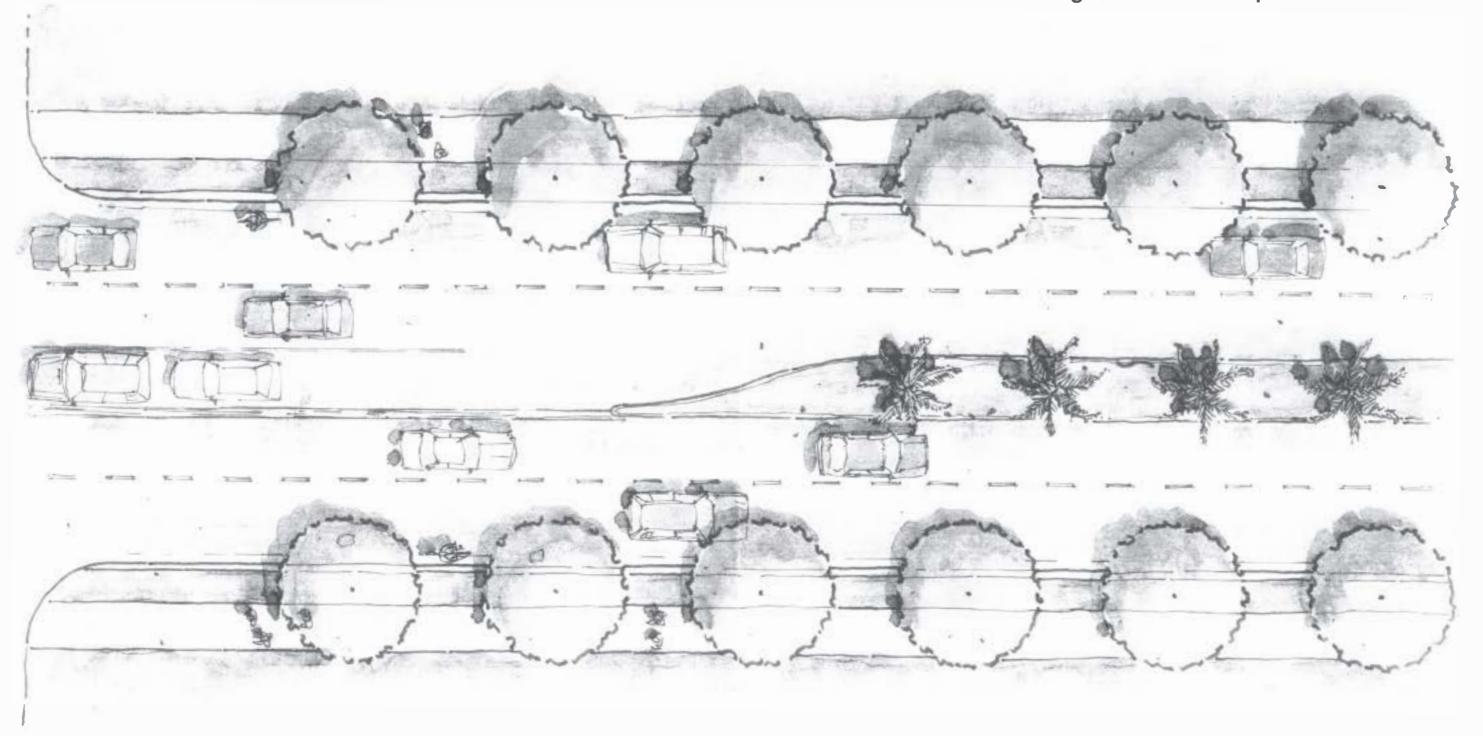

Plan View – Context Sensitive With No Right Turn Lane Proposed

MLK BOULEVARD

W/ RIGHT TURN LANE