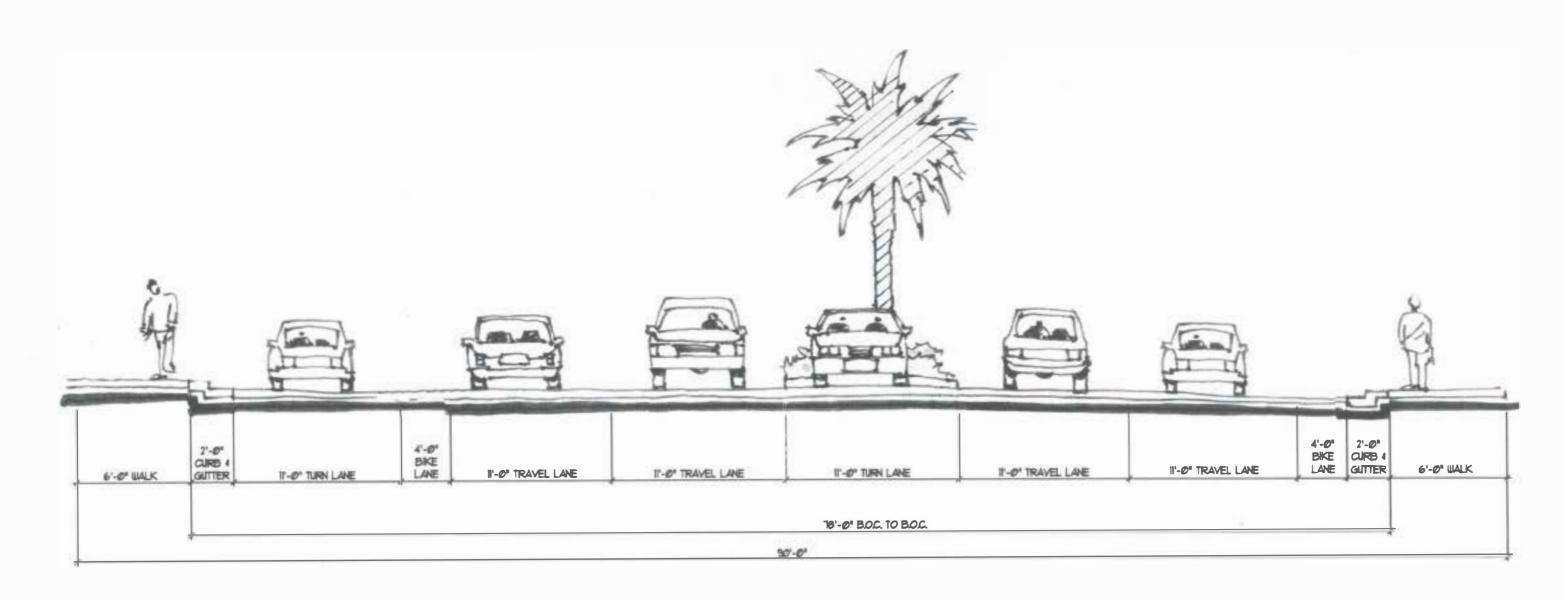

## Trafficway Roadways

| Design Factor                                                       | Proposed Context Sensitive                                                                   | Existing                                                       |
|---------------------------------------------------------------------|----------------------------------------------------------------------------------------------|----------------------------------------------------------------|
| I                                                                   | 80-94 ROW (8) Urban Main Street OPTION B (5-lane undivided)                                  | 4-Lane<br>Collector                                            |
| :<br>                                                               |                                                                                              | I I I I I I I I I I I I I I I I I I I                          |
| Generalized                                                         | 9,600-24,300                                                                                 | 9.600-24.300                                                   |
| Volume (ADT) (e)                                                    |                                                                                              | - <del> </del>                                                 |
| Vehicular Access                                                    | Pursuant to provisions of subsection 5 195(L);111                                            | Pursuant to provisions of subsection 5 195(L)111)              |
| Design Speed (f)                                                    | 25-30 mph                                                                                    | 40 mph                                                         |
| Typical Streets Spacing                                             | Pursuant to provisions of subsections 5 195(b)(11)                                           | Pursuant to previsions of subsection 5 (495(b)(11)             |
| Minimum Thru Lane                                                   | ⇒iit                                                                                         | 11 (,                                                          |
| Pavement Width (c)(k)                                               |                                                                                              | 48-56 ft                                                       |
| Pavement Markings                                                   | Thermoplastic                                                                                | Thermoplastic (a)                                              |
| Driveway Design (h)                                                 | Street Type                                                                                  | Street Type                                                    |
| On-Street Parking (l)                                               | Yes                                                                                          | Prohibited (I)                                                 |
| Median Width (g)(j)                                                 | 11 ft iCenter left turn tane)                                                                | 15.5–22 ft                                                     |
| Border Width                                                        | 8 ft                                                                                         | 7-10 ()                                                        |
| Turn Lanes                                                          | Yes                                                                                          | Ves                                                            |
| Traffic Signal                                                      | 44 Warranted                                                                                 | As Warranted                                                   |
| Pedestrian Crossings (b)                                            | At intersections and at Mid-block<br>(Non-Peak) with special treatment<br>approved by County | At Intersections Only                                          |
| Approach Widening*<br>(Intersection Improvement)                    | No                                                                                           | 'Yes                                                           |
| Exclusive right turn lane required at intersections & driveways (6) | No                                                                                           | Yes                                                            |
| Right-●f-Way`                                                       | 80, -94,                                                                                     | As Required by inc<br>Broward County<br>Trafficways Plan (80°) |
| Design Vehicle                                                      | SU and WB-50                                                                                 | SU and WB-50                                                   |
| Sidewalks                                                           | Yes (min 11.5 ft with easement)                                                              | Yes                                                            |
| Bikeways '                                                          | 3' undesignated                                                                              | Yes 4/5it                                                      |
|                                                                     |                                                                                              |                                                                |

## Section View – Context Sensitive With No Right Turn Lane Proposed

(1) - EAST ON MLK BOULEVARD (TURN LANE)