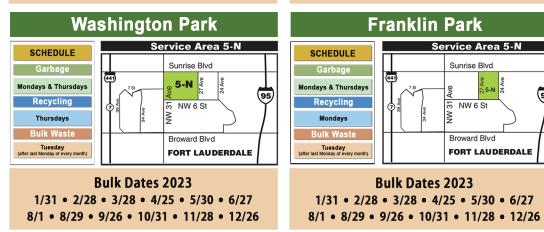

| LEC          | <b>FION</b> | SCHE    | DUL       | E FOF    | {      |

**Boulevard Gardens** 

Bulk Dates 2023

2/1 • 3/1 • 3/29 • 4/26 • 5/31 • 6/28

8/2 • 8/30 • 9/27 • 11/1 • 11/29 • 12/27

Service Area 5-S

NW 6 St

5-S

Broward Blv

FORT LAUDERDALE

**GARBAGE, RECYCLING AND BROWARD MUNICIPAL SERVICES DISTRICT** 

Check your schedule below for your garbage, recycling and bulk waste collection days. Be sure to place your carts and/or bulk items out before 7:00 AM or on the night before your scheduled collection day.

SCHEDULE

Garbage

davs & Thursdav

Recvcling

Thursdays

Bulk Waste

Wednesday



Bulk Dates 2023 1/30 • 2/27 • 3/27 • 4/24 • 5/29 • 6/26 7/31 • 8/28 • 9/25 • 10/30 • 11/27 • 12/26





Find answers to all of your questions about garbage and recycling by calling 954-765-4999 or visit Broward.org/recycling





#### GARBAGE, RECYCLING AND BULK WASTE COLLECTION SCHEDULE FOR **BROWARD MUNICIPAL SERVICES DISTRICT**

Check your schedule below for your garbage, recycling and bulk waste collection days. Be sure to place your carts and/or bulk items out before 7:00 AM or on the night before your scheduled collection day.



#### BULK DATES 2023

• February 2

00 00 00 00

- March 2
- March 30 • April 27
- June 1
- June 29
- August 3
- August 31
- September 28
- November 2 November 30
- December 28

### **Broadview Park**



Find answers to all of your questions about garbage and recycling by calling 954-765-4999 or visit Broward.org/recycling

#### BULK DATES 2023

- February