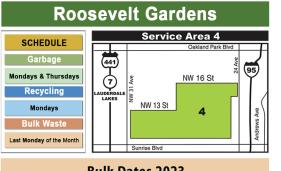

| 1       | 2         |          |        |
| ) BULK W | ASTE COL                                                                                                                   | LEC          | <b>FION</b> | SCHE    | DUL       | E FOF    | {      |

**Boulevard Gardens** 

Bulk Dates 2023

2/1 • 3/1 • 3/29 • 4/26 • 5/31 • 6/28

8/2 • 8/30 • 9/27 • 11/1 • 11/29 • 12/27

Service Area 5-S

NW 6 St

5-S

Broward Blv

FORT LAUDERDALE

**GARBAGE, RECYCLING AND BROWARD MUNICIPAL SERVICES DISTRICT** 

Check your schedule below for your garbage, recycling and bulk waste collection days. Be sure to place your carts and/or bulk items out before 7:00 AM or on the night before your scheduled collection day.

SCHEDULE

Garbage

davs & Thursdav

Recvcling

Thursdays

Bulk Waste

Wednesday



Bulk Dates 2023 1/30 • 2/27 • 3/27 • 4/24 • 5/29 • 6/26 7/31 • 8/28 • 9/25 • 10/30 • 11/27 • 12/26





Find answers to all of your questions about garbage and recycling by calling 954-765-4999 or visit Broward.org/recycling





#### GARBAGE, RECYCLING AND BULK WASTE COLLECTION SCHEDULE FOR **BROWARD MUNICIPAL SERVICES DISTRICT**

Check your schedule below for your garbage, recycling and bulk waste collection days. Be sure to place your carts and/or bulk items out before 7:00 AM or on the night before your scheduled collection day.



#### BULK DATES 2023

• February 2

00 00 00 00

- March 2
- March 30 • April 27
- June 1
- June 29
- August 3
- August 31
- September 28
- November 2 November 30
- December 28

### **Broadview Park**



Find answers to all of your questions about garbage