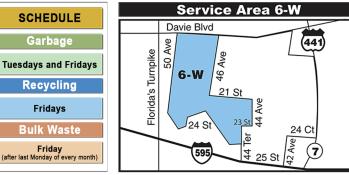

hursdav

Recvcling

Thursdays

Bulk Waste

Wednesday



Bulk Dates 2023 1/30 • 2/27 • 3/27 • 4/24 • 5/29 • 6/26 7/31 • 8/28 • 9/25 • 10/30 • 11/27 • 12/26





Find answers to all of your questions about garbage and recycling by calling 954-765-4999 or visit Broward.org/recycling





#### GARBAGE, RECYCLING AND BULK WASTE COLLECTION SCHEDULE FOR **BROWARD MUNICIPAL SERVICES DISTRICT**

Check your schedule below for your garbage, recycling and bulk waste collection days. Be sure to place your carts and/or bulk items out before 7:00 AM or on the night before your scheduled collection day.



#### BULK DATES 2023

• February 2

00 00 00 00

- March 2
- March 30 • April 27
- June 1
- June 29
- August 3
- August 31
- September 28
- November 2 November 30
- December 28

### **Broadview Park**



Find answers to all of your questions about garbage and recycling by calling 954-765-4999 or visit Broward.org/recycling

#### BULK DATES 2023

- February 3
- March 3 • March 31
- April 28
- June 2
- June 30
- August 4
- September 1 September 29
- November 3
- December 1
- December 29





4315 copies of this public document were promulgated at a gross cost of \$1,933.12 or \$0.448 per copy, including postage, to inform Broward Municipal Services District residents of their solid waste, recycling and bulk collection schedule.