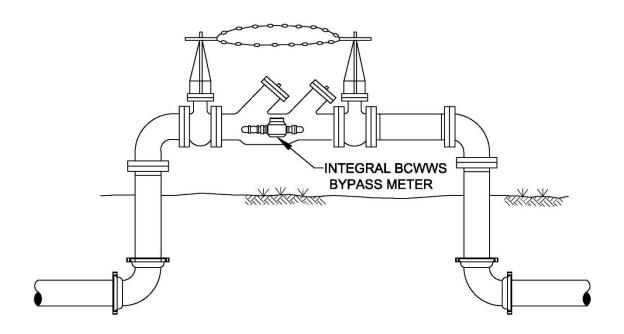

# FIRE PROTECTION SERVICE APPLICATION Continued...

For private fire sprinkler services, I agree that the bypass meter attached to the fire service backflow prevention device will be owned by WWS, and that I will be billed for any consumption through this meter. I agree to grant WWS personnel access to this meter for regular readings, maintenance, replacement, or other activity related to the operation of this meter in perpetuity. I agree that any tampering with this meter, or otherwise hindering access to this meter, will result in a fine and/or termination/suspension of the potable water service to the building.

The following is a sketch depicting the by-pass meter on the fire service backflow prevention device:

| x                   |      |             | DATE               |        |
|---------------------|------|-------------|--------------------|--------|
| FOR INTERNAL USE OF | NLY: |             |                    |        |
| CUSTOMER NO.        | UAZ  | PREMISE NO. | \$SECURITY DEPOSIT | CS REP |