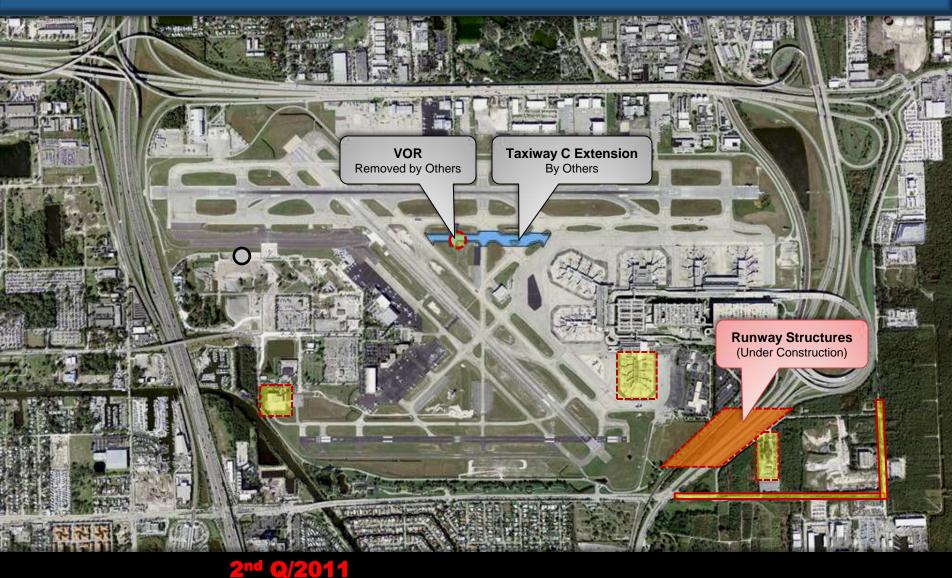

#### Expansion of Runway 9R-27L

- Expand and elevate Runway 9R/27L to an overall length of 8,000 feet and width of 150 feet with an Engineered Materials Arresting System (EMAS) at both runway ends.
- Construct a new full-length parallel taxiway 75 feet wide on the north side of Runway 9R/27L
- Construct an outer dual parallel taxiway
- Construct connecting taxiways from the proposed full-length parallel taxiway to existing taxiways.
- Construct an Instrument Landing System (ILS) for landings on Runways 9R and 27L.
- Decommission and permanently close Runway 13/31, the crosswind runway.