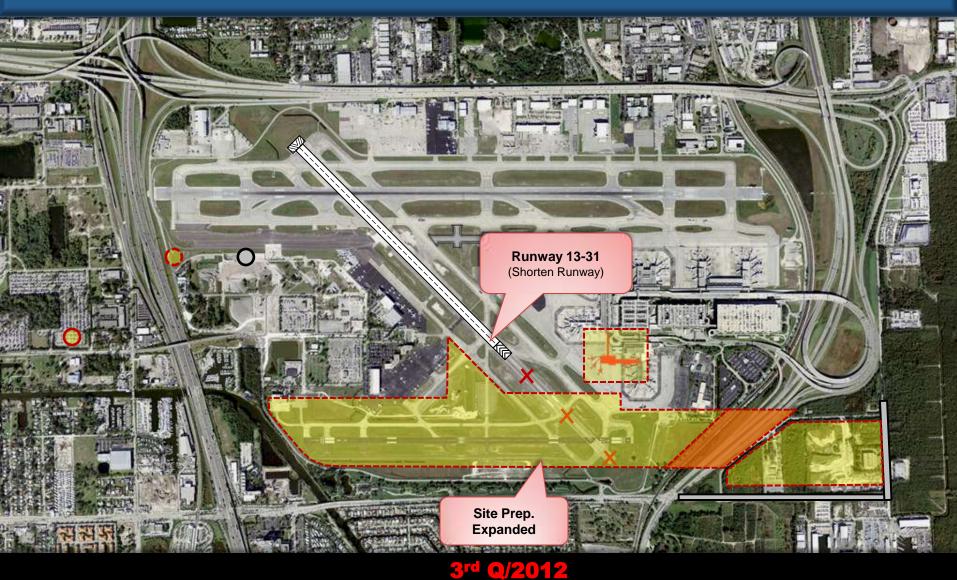

#### Expansion of Runway 9R-27L

- Expand and elevate Runway 9R/27L to an overall length of 8,000 feet and width of 150 feet with an Engineered Materials Arresting System (EMAS) at both runway ends.
- Construct a new full-length parallel taxiway 75 feet wide on the north side of Runway 9R/27L
- Construct an outer dual parallel taxiway
- Construct connecting taxiways from the proposed full-length parallel taxiway to existing taxiways.
- Construct an Instrument Landing System (ILS) for landings on Runways 9R and 27L.
- Decommission and permanently close Runway 13/31, the crosswind runway.