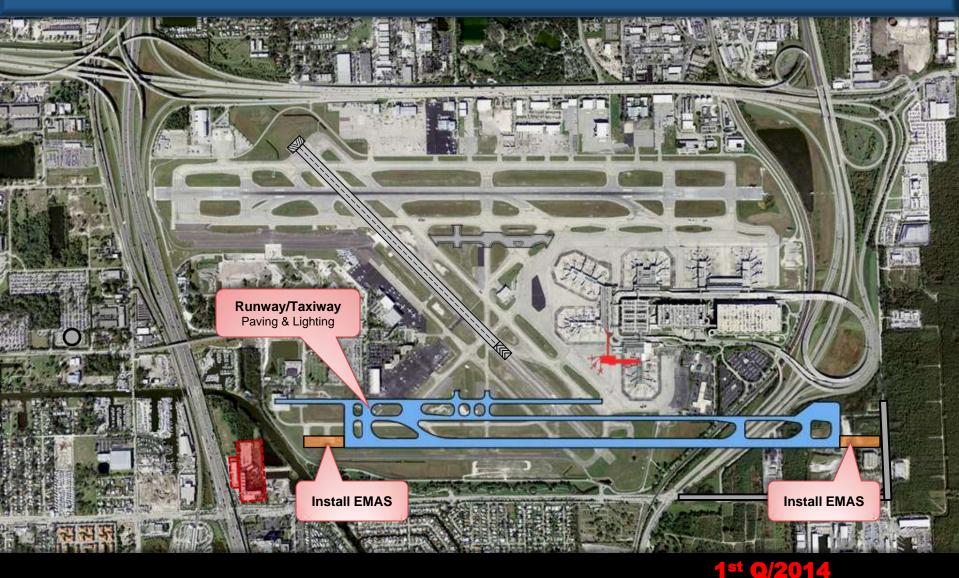

#### Expansion of Runway 9R-27L

- Expand and elevate Runway 9R/27L to an overall length of 8,000 feet and width of 150 feet with an Engineered Materials Arresting System (EMAS) at both runway ends.
- Construct a new full-length parallel taxiway 75 feet wide on the north side of Runway 9R/27L
- Construct an outer dual parallel taxiway
- Construct connecting taxiways from the proposed full-length parallel taxiway to existing taxiways.
- Construct an Instrument Landing System (ILS) for landings on Runways 9R and 27L.
- Decommission and permanently close Runway 13/31, the crosswind runway.

#### Terminal 4 Gate Relocation

Relocation of three (3) Terminal 4 gates on the H-Concourse and Construction of a new Terminal 4 Western expansion including connecting Terminal 4 with Terminal 3.

The following slides are intended to depict the phasing of this expansion program by quarters in a very broad view; hence, the dates are tentative and subject to change.