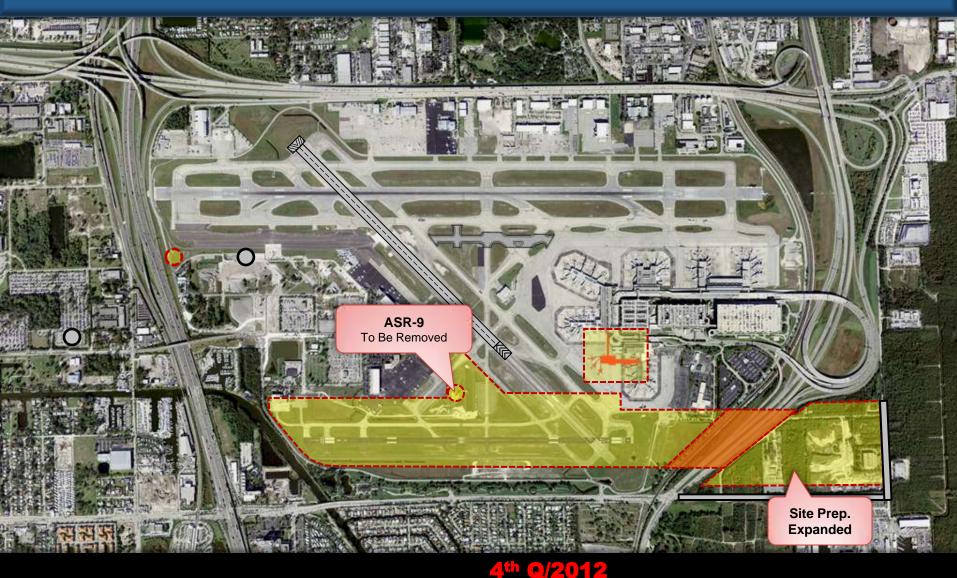

# Fort Lauderdale – Hollywood International Airport List of Acronyms / Definitions

ASR-9 Airfield Surveillance Radar

BCAD Broward County Aviation Department

FEC RR Florida East Coast Rail Road

Glide Slope Provides precision guidance to an aircraft