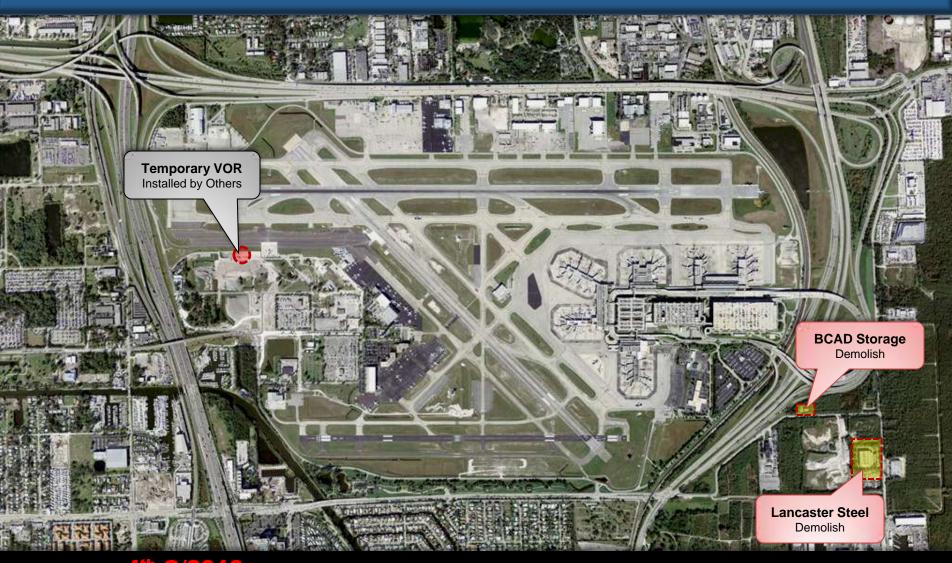

PAPI Precision Approach Path Indicator

VOR VHF Omnidirectional Range navigation system

Expansion of Runway 9R-27L, Terminal 4 Gate Replacement and Land Acquisition for Runway 9R-27L

2013

2012

4th Q/2010 Timeline 2011