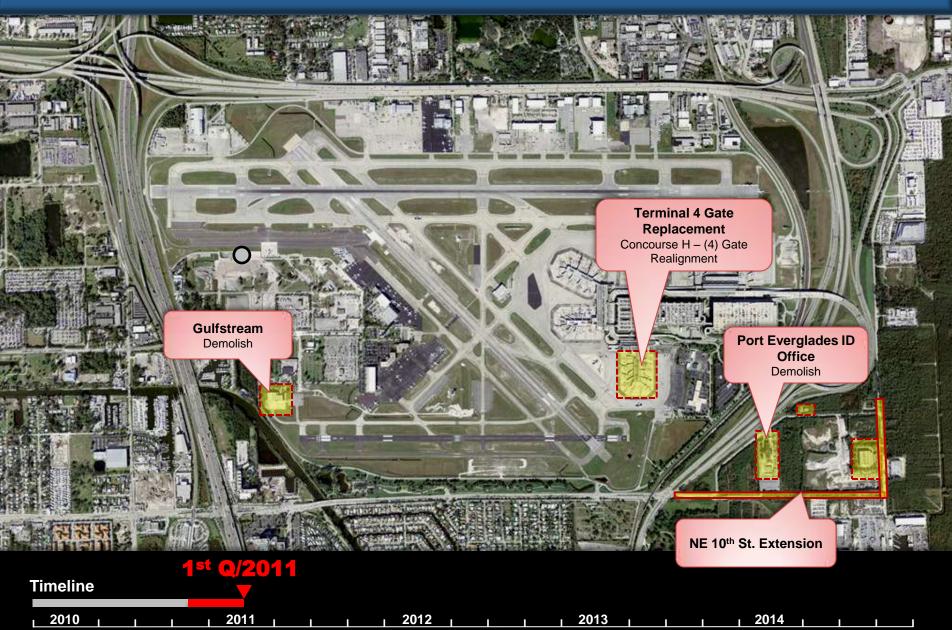

#### Terminal 4 Gate Relocation

Relocation of three (3) Terminal 4 gates on the H-Concourse and Construction of a new Terminal 4 Western expansion including connecting Terminal 4 with Terminal 3.

The following slides are intended to depict the phasing of this expansion program by quarters in a very broad view; hence, the dates are tentative and subject to change.