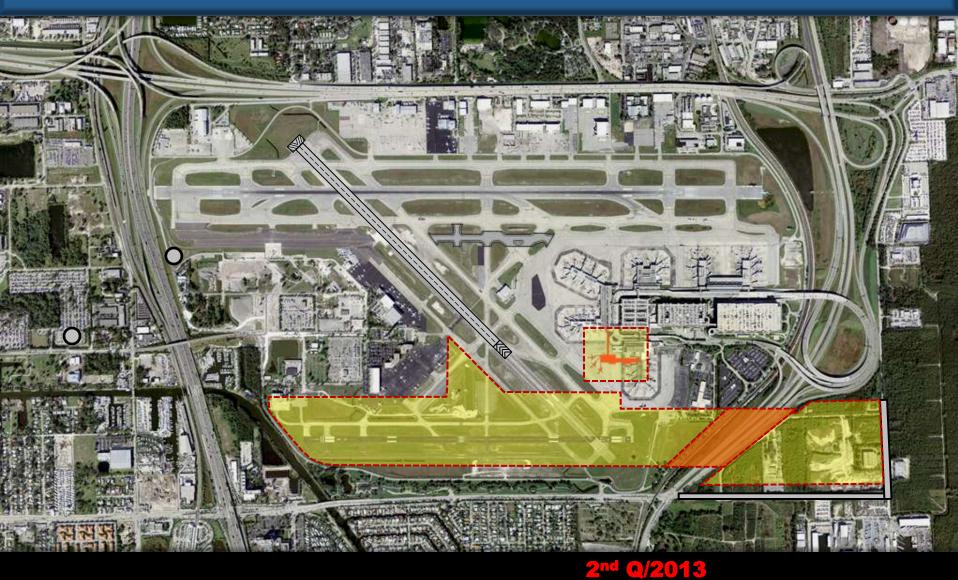

#### Expansion of Runway 9R-27L

- Expand and elevate Runway 9R/27L to an overall length of 8,000 feet and width of 150 feet with an Engineered Materials Arresting System (EMAS) at both runway ends.
- Construct a new full-length parallel taxiway 75 feet wide on the north side of Runway 9R/27L
- Construct an outer dual parallel taxiway
- Construct connecting taxiways from the proposed full-length parallel taxiway to existing taxiways.
- Construct an Instrument Landing System (ILS) for landings on Runways 9R and 27L.
- Decommission and permanently close Runway 13/31, the crosswind runway.