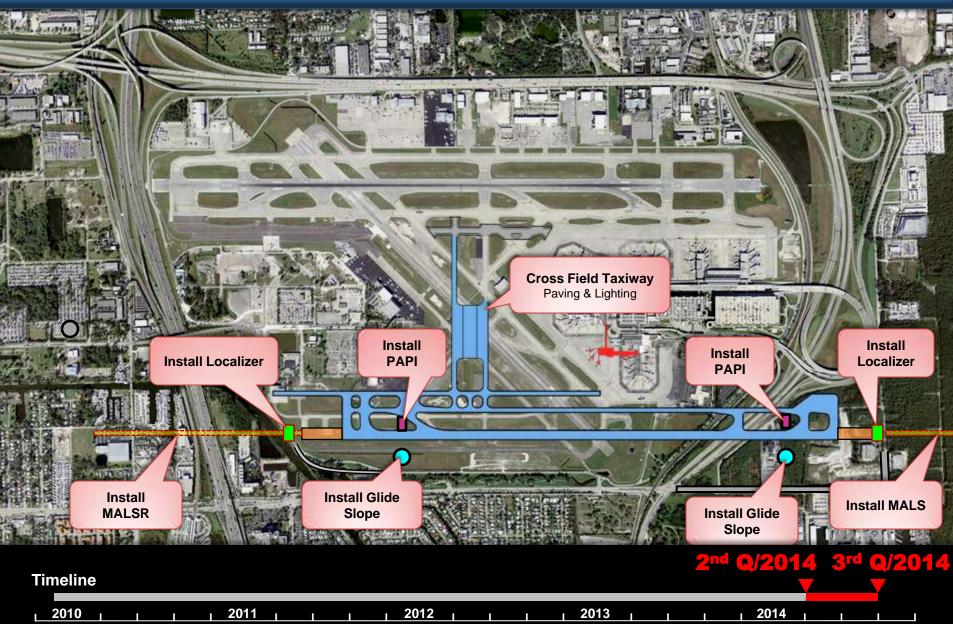

#### Expansion of Runway 9R-27L

- Expand and elevate Runway 9R/27L to an overall length of 8,000 feet and width of 150 feet with an Engineered Materials Arresting System (EMAS) at both runway ends.
- Construct a new full-length parallel taxiway 75 feet wide on the north side of Runway 9R/27L
- Construct an outer dual parallel taxiway
- Construct connecting taxiways from the proposed full-length parallel taxiway to existing taxiways.
- Construct an Instrument Landing System (ILS) for landings on Runways 9R and 27L.
- Decommission and permanently close Runway 13/31, the crosswind runway.

# Fort Lauderdale – Hollywood International Airport List of Acronyms / Definitions

ASR-9 Airfield Surveillance Radar

BCAD Broward County Aviation Department

FEC RR Florida East Coast Rail Road

Glide Slope Provides precision guidance to an aircraft

approaching and landing on a runway.

Localizer Provides runway horizontal alignment to

approaching aircraft

MALS Medium-intensity Approach Lighting System

MALSR Medium-intensity Approach Lighting

System with Runway Alignment Indicator lights

PAPI Precision Approach Path Indicator

VOR VHF Omnidirectional Range navigation system

Expansion of Runway 9R-27L, Terminal 4 Gate Replacement and Land Acquisition for Runway 9R-27L

2013

2012

4th Q/2010 Timeline 2011