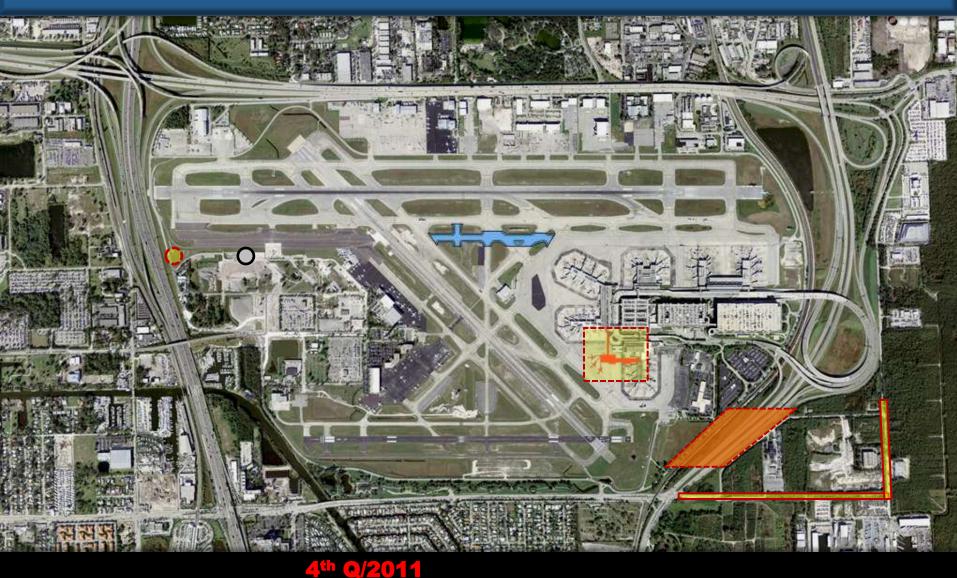

PAPI Precision Approach Path Indicator

VOR VHF Omnidirectional Range navigation system

Expansion of Runway 9R-27L, Terminal 4 Gate Replacement and Land Acquisition for Runway 9R-27L

2013

2012

4th Q/2010 Timeline 2011