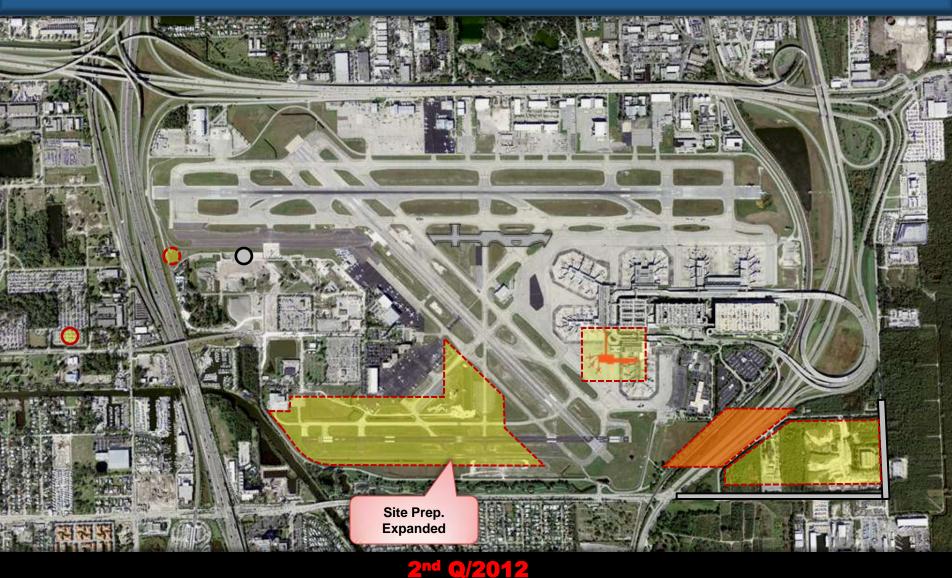

#### Expansion of Runway 9R-27L

- Expand and elevate Runway 9R/27L to an overall length of 8,000 feet and width of 150 feet with an Engineered Materials Arresting System (EMAS) at both runway ends.
- Construct a new full-length parallel taxiway 75 feet wide on the north side of Runway 9R/27L
- Construct an outer dual parallel taxiway
- Construct connecting taxiways from the proposed full-length parallel taxiway to existing taxiways.
- Construct an Instrument Landing System (ILS) for landings on Runways 9R and 27L.
- Decommission and permanently close Runway 13/31, the crosswind runway.

PAPI Precision Approach Path Indicator

VOR VHF Omnidirectional Range navigation system

Expansion of Runway 9R-27L, Terminal 4 Gate Replacement and Land Acquisition for Runway 9R-27L

2013

2012

4th Q/2010 Timeline 2011