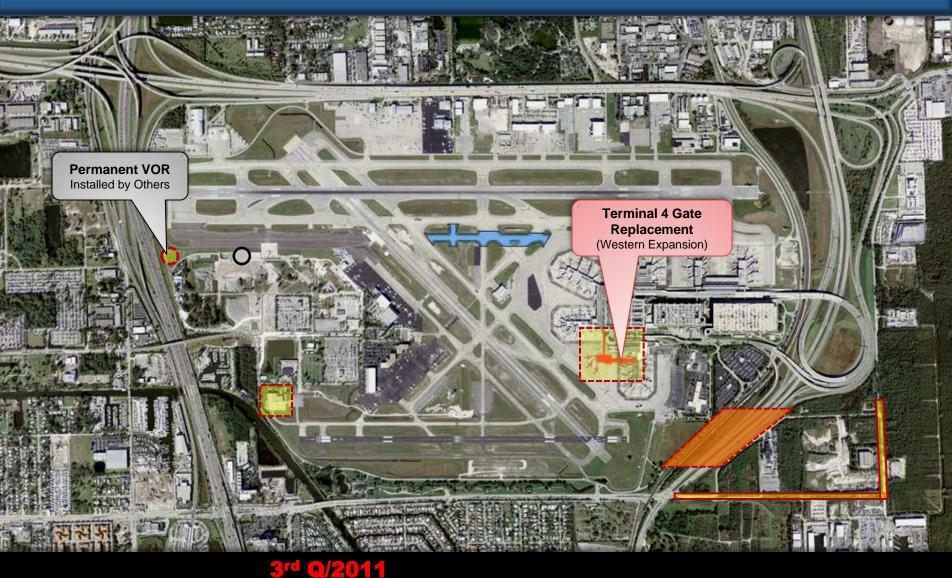

#### Terminal 4 Gate Relocation

Relocation of three (3) Terminal 4 gates on the H-Concourse and Construction of a new Terminal 4 Western expansion including connecting Terminal 4 with Terminal 3.

The following slides are intended to depict the phasing of this expansion program by quarters in a very broad view; hence, the dates are tentative and subject to change.

PAPI Precision Approach Path Indicator

VOR VHF Omnidirectional Range navigation system

Expansion of Runway 9R-27L, Terminal 4 Gate Replacement and Land Acquisition for Runway 9R-27L

2013

2012

4th Q/2010 Timeline 2011