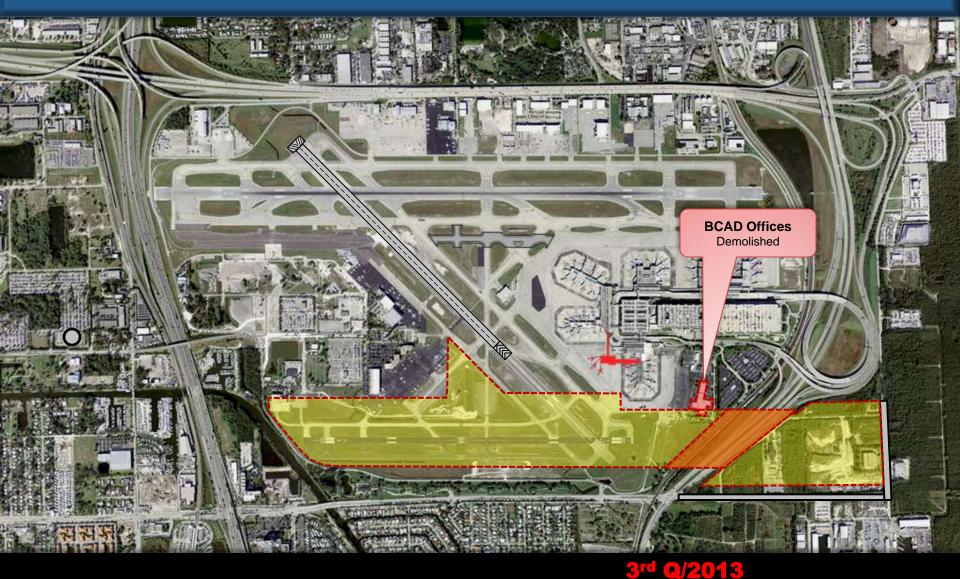

#### Terminal 4 Gate Relocation

Relocation of three (3) Terminal 4 gates on the H-Concourse and Construction of a new Terminal 4 Western expansion including connecting Terminal 4 with Terminal 3.

The following slides are intended to depict the phasing of this expansion program by quarters in a very broad view; hence, the dates are tentative and subject to change.