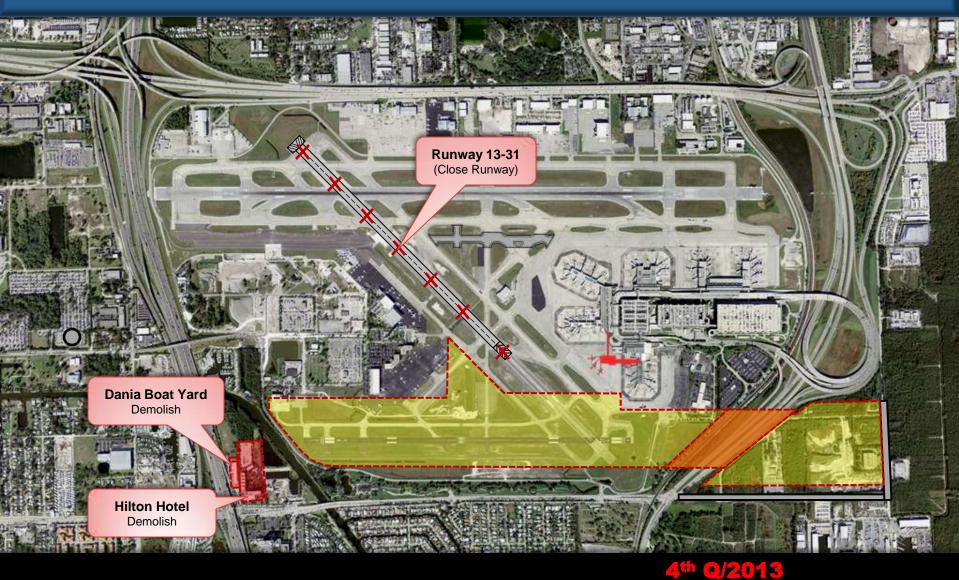

#### Expansion of Runway 9R-27L

- Expand and elevate Runway 9R/27L to an overall length of 8,000 feet and width of 150 feet with an Engineered Materials Arresting System (EMAS) at both runway ends.
- Construct a new full-length parallel taxiway 75 feet wide on the north side of Runway 9R/27L
- Construct an outer dual parallel taxiway
- Construct connecting taxiways from the proposed full-length parallel taxiway to existing taxiways.
- Construct an Instrument Landing System (ILS) for landings on Runways 9R and 27L.
- Decommission and permanently close Runway 13/31, the crosswind runway.

#### Terminal 4 Gate Relocation

Relocation of three (3) Terminal 4 gates on the H-Concourse and Construction of a new Terminal 4 Western expansion including connecting Terminal 4 with Terminal 3.

The following slides are intended to depict the phasing of this expansion program by quarters in a very broad view; hence, the dates are tentative and subject to change.