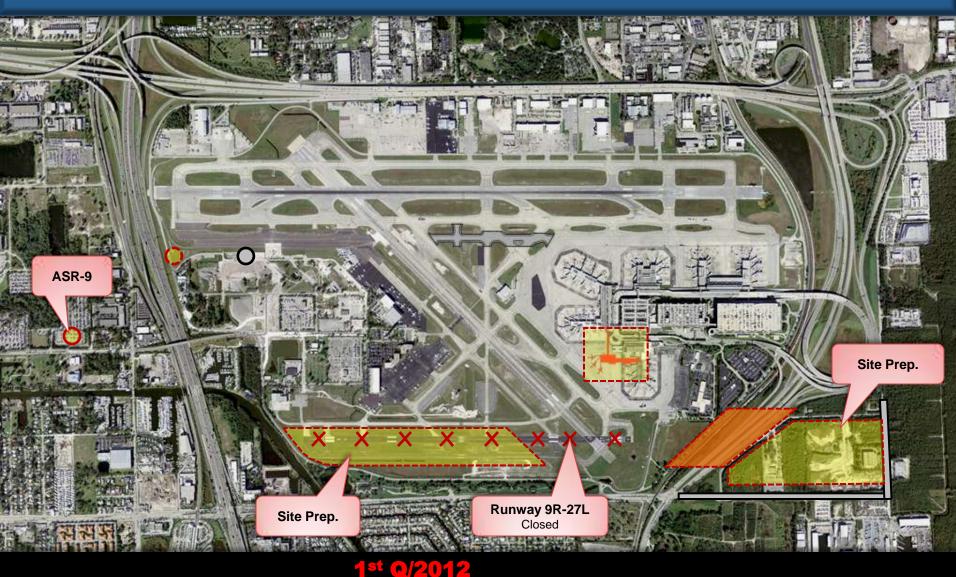

#### Expansion of Runway 9R-27L

- Expand and elevate Runway 9R/27L to an overall length of 8,000 feet and width of 150 feet with an Engineered Materials Arresting System (EMAS) at both runway ends.
- Construct a new full-length parallel taxiway 75 feet wide on the north side of Runway 9R/27L
- Construct an outer dual parallel taxiway
- Construct connecting taxiways from the proposed full-length parallel taxiway to existing taxiways.
- Construct an Instrument Landing System (ILS) for landings on Runways 9R and 27L.
- Decommission and permanently close Runway 13/31, the crosswind runway.

PAPI Precision Approach Path Indicator

VOR VHF Omnidirectional Range navigation system

Expansion of Runway 9R-27L, Terminal 4 Gate Replacement and Land Acquisition for Runway 9R-27L

2013

2012

4th Q/2010 Timeline 2011