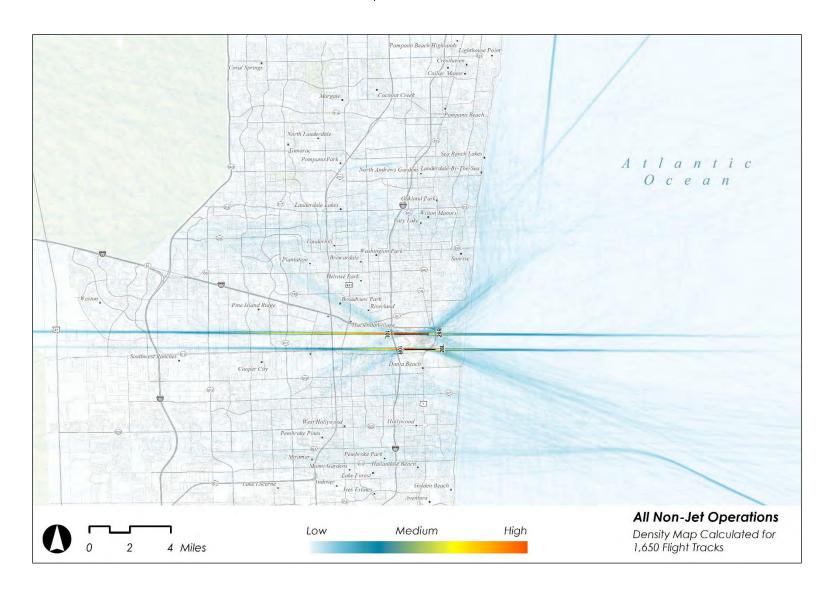

#### FLIGHT TRACK DENSITY PLOTS 3

Flight track density plots show the relative use of the airspace surrounding FLL. Color ranges are assigned based on the relative density of traffic (from low to high) for several categories:

- Jet Arrivals
- **Jet Departures**
- Jet Departures Close Up
- Non-Jet Operations

### Relative Airspace Density

For All Non-Jet Arrival and Departures
September 2021