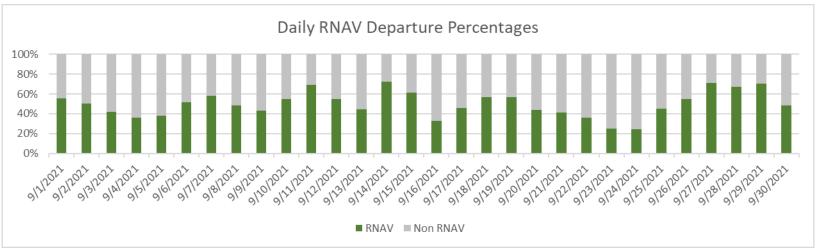

fic (from low to high) for several categories:

- Jet Arrivals
- **Jet Departures**
- Jet Departures Close Up
- Non-Jet Operations

#### RESOURCES



- https://www.faa.gov/air\_traffic/community\_engagement/florida/
- http://metroplexenvironmental.com/fl metroplex/fl introduction.html
- http://www.metroplexenvironmental.com/fl metroplex/fl docs.html
- https://www.faa.gov/nextgen/this is nextgen/



### Monthly Operations and Runway Use

September 2021

| Туре      | Arrivals | Departures | Total  |
|-----------|----------|------------|--------|
| Jet       | 9,558    | 9,652      | 19,210 |
| Turboprop | 641      | 644        | 1,285  |
| Piston    | 185      | 180        | 365    |
| Total     | 10,384   | 10,476     | 20,860 |









### Arrival and Departure Daily RNAV Percentages







### FLL RNAV East Flow Operations



Monthly RNAV Use Summary

#### FAA South-Central Florida Public Workshop 2020 Community Engagement Board



Note: The Arrivals and Departures tables on the right represent the total number of flights during the month flying the full procedure for each procedure listed. Percentages represent any jet flying on an RNAV within Broward County. Flights that are vectored early are not included in this list.

### STARS | Arrivals

| Procedure Name | # of Operations | ,     |
|----------------|-----------------|-------|
| BAHIA          | 85              |       |
| CUUDA          | 382             |       |
| OLAHS          | 93              | 2 40/ |
| TEEKY          | 970             | 34%   |
|                |                 |       |
| •