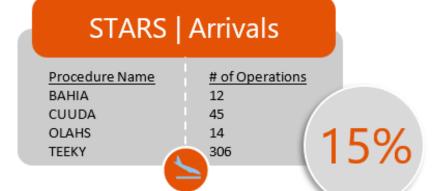

### STARS | Arrivals

| Procedure Name | # of Operations | ,     |
|----------------|-----------------|-------|
| BAHIA          | 85              |       |
| CUUDA          | 382             |       |
| OLAHS          | 93              | 2 40/ |
| TEEKY          | 970             | 34%   |
|                |                 |       |
| •              |                 |       |