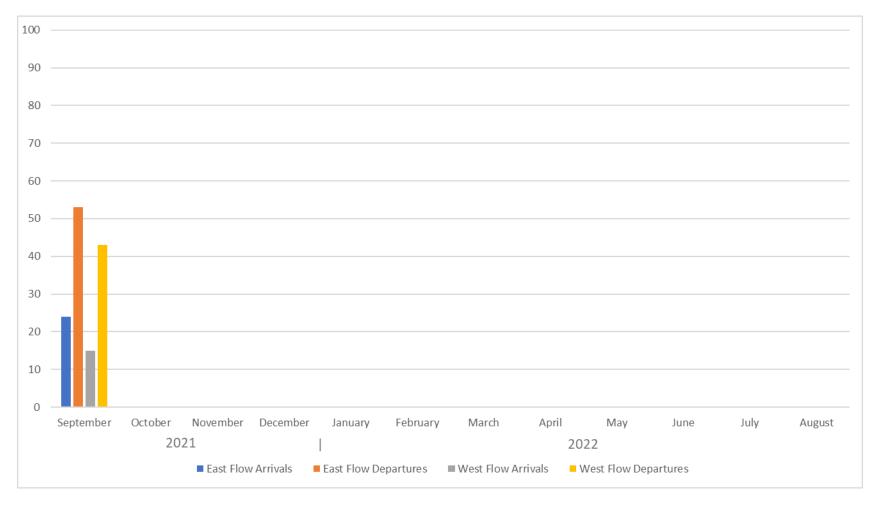

| 376             |
| BNGOS          | 71              |
| FEELX          | 888             |
| GLADZ          | 22              |
| MHITO          | 24              |
| REGAE          | 146             |
| SNAPR          | 269             |
| TWZTR/HURCN    | 53%             |



### FLL RNAV West Flow Operations <

Monthly RNAV Use Summary

#### FAA South-Central Florida Public Workshop 2020 Community Engagement Board



Note: The Arrivals and Departures tables on the right represent the total number of flights during the month flying the full procedure for each procedure listed. Percentages represent any jet flying on an RNAV within Broward County. Flights that are vectored early are not included in this list.







### Monthly East and West Flow RNAV Percentages

September 2021





# Monthly RNAV Use by Operator September 2021

| and the same of th | Number of Operations |      | Percent RNAV Operations |      |
|--------------------------------------------------------------------------------------------------------------------------------------------------------------------------------------------------------------------------------------------------------------------------------------------------------------------------------------------------------------------------------------------------------------------------------------------------------------------------------------------------------------------------------------------------------------------------------------------------------------------------------------------------------------------------------------