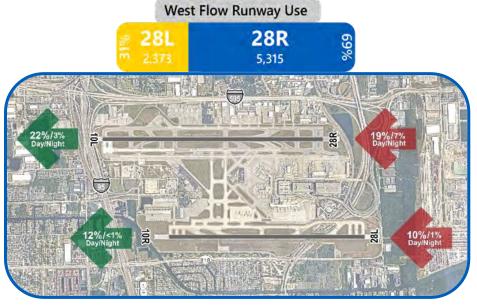

### Operations and Runway Use

This section provides a tabular and graphical summary of monthly operations and runway use at FLL. Monthly operations are broken down by airframe type, arrivals,

and departures, time of day (night defined as 10:30 pm to 6:00 am) and runway use is separated graphically by east and west flow.

### FLL RNAV West Flow Operations <

Monthly RNAV Use Summary