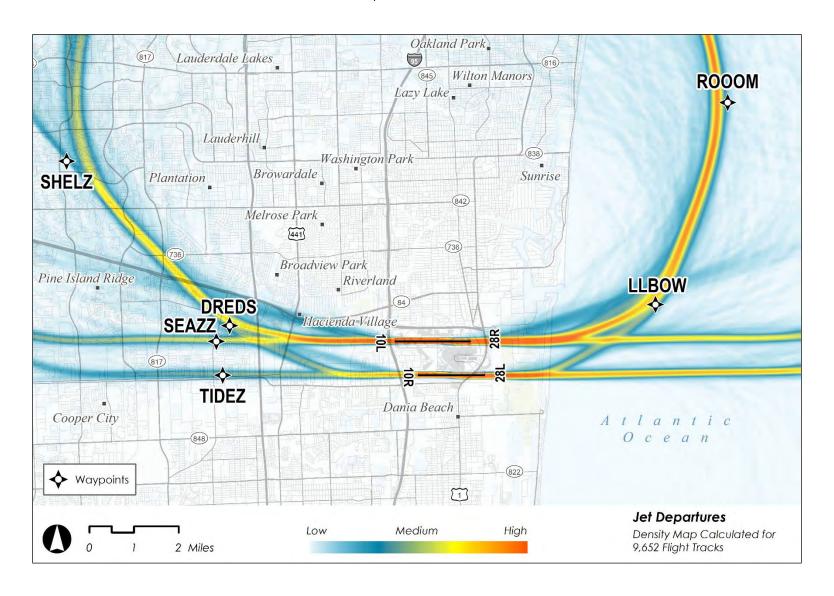

#### FLIGHT TRACK DENSITY PLOTS 3

Flight track density plots show the relative use of the airspace surrounding FLL. Color ranges are assigned based on the relative density of traffic (from low to high) for several categories:

- Jet Arrivals
- **Jet Departures**
- Jet Departures Close Up
- Non-Jet Operations

# Relative Airspace Density 🍼

For All Jet Departures September 2021

### Relative Airspace Density

For All Jet Departures September 2021