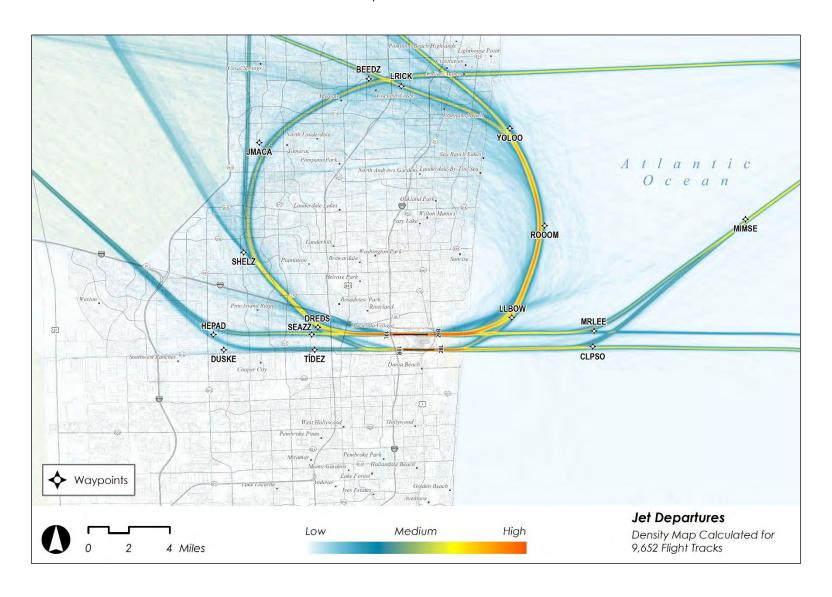

#### FLIGHT TRACK DENSITY PLOTS 3

Flight track density plots show the relative use of the airspace surrounding FLL. Color ranges are assigned based on the relative density of traffic (from low to high) for several categories:

- Jet Arrivals
- **Jet Departures**
- Jet Departures Close Up
- Non-Jet Operations

# Relative Airspace Density 🍼

For All Jet Departures September 2021

### Relative Airspace Density

For All Jet Departures September 2021