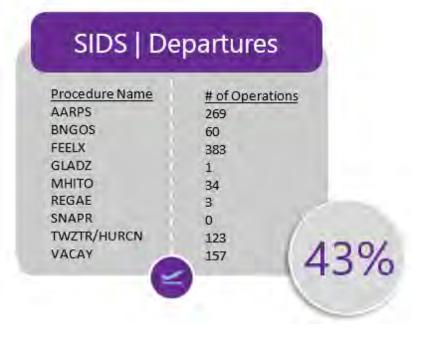

### SIDS | Departures

| Procedure Name | # of Operations |
|----------------|-----------------|
| AARPS          | 376             |
| BNGOS          | 71              |
| FEELX          | 888             |
| GLADZ          | 22              |
| MHITO          | 24              |
| REGAE          | 146             |
| SNAPR          | 269             |
| TWZTR/HURCN    | 53%             |