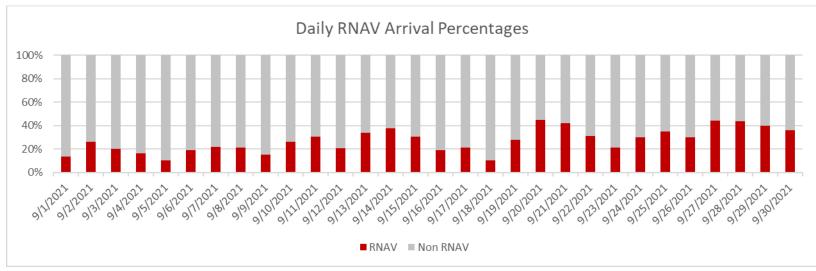

affic (from low to high) for several categories:

- Jet Arrivals
- **Jet Departures**
- Jet Departures Close Up
- Non-Jet Operations

#### RESOURCES



- https://www.faa.gov/air\_traffic/community\_engagement/florida/
- http://metroplexenvironmental.com/fl metroplex/fl introduction.html
- http://www.metroplexenvironmental.com/fl metroplex/fl docs.html
- https://www.faa.gov/nextgen/this is nextgen/



### Monthly Operations and Runway Use

September 2021

| Туре      | Arrivals | Departures | Total  |
|-----------|----------|------------|--------|
| Jet       | 9,558    | 9,652      | 19,210 |
| Turboprop | 641      | 644        | 1,285  |
| Piston    | 185      | 180        | 365    |
| Total     | 10,384   | 10,476     | 20,860 |









### Arrival and Departure Daily RNAV Percentages







### FLL RNAV East Flow Operations



Monthly RNAV Use Summary

#### FAA South-Central Florida Public Workshop 2020 Community Engagement Board



Note: The Arrivals and Departures tables on the right represent the total number of flights during the month flying the full procedure for each procedure listed. Percentages represent any jet flying on an RNAV within Broward County. Flights that are vectored early are not included in this list.

### STARS | Arrivals

| Procedure Name | # of Operations | ,     |
|----------------|-----------------|-------|
| BAHIA          | 85              |       |
| CUUDA          | 382             |       |
| OLAHS          | 93              | 2 40/ |
| TEEKY          | 970             | 34%   |
|                |                 |       |
| •