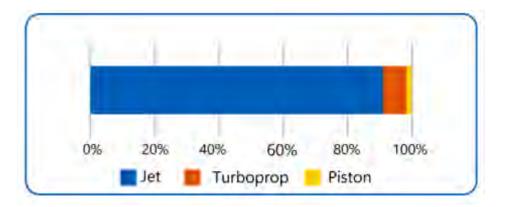

### Monthly Operations and Runway Use

September 2021

| Туре      | Arrivals | Departures | Total  |
|-----------|----------|------------|--------|
| Jet       | 9,558    | 9,652      | 19,210 |
| Turboprop | 641      | 644        | 1,285  |
| Piston    | 185      | 180        | 365    |
| Total     | 10,384   | 10,476     | 20,860 |