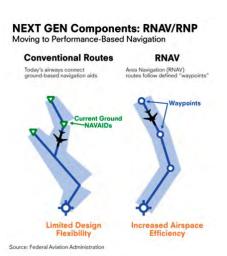

### OVERVIEW OF NEXTGEN 🚳

The Next Generation Air Transportation System (NextGen) is the FAA-led modernization of the United States National Airspace System (NAS). Goals include using new technologies and procedures to increase the safety, efficiency, and predictability of the NAS, as well as reducing the overall environmental impact of aviation. The FAA implemented the South-Central Florida Metroplex Project on August 12, 2021. This project is aimed at improving the safety and efficiency of airspace in South-Central Florida by optimizing arrival and departure procedures at 21 regional airports.

### RNAV //

RNAV is a method of navigation that consists of routes formed from a series of waypoints (geographical points on the ground) that may have required altitude or performance characteristics. Aircraft said to be navigating on RNAV procedures must fly over or near these waypoints (within a given tolerance), attaining the given altitude or performance settings set by the FAA and air traffic control (ATC). The potential advantages of RNAV routes include time and fuel savings, reduced dependency on radar vectoring, reduced ATC transmissions, and more efficient use of airspace.