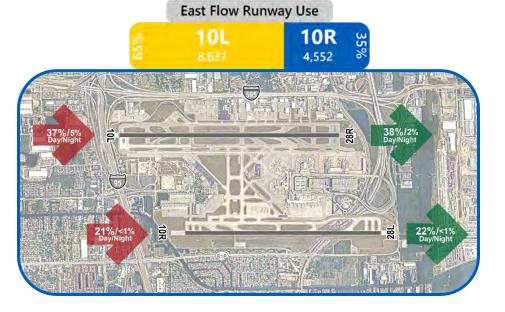

### Operations and Runway Use

This section provides a tabular and graphical summary of monthly operations and runway use at FLL. Monthly operations are broken down by airframe type, arrivals,

and departures, time of day (night defined as 10:30 pm to 6:00 am) and runway use is separated graphically by east and west flow.

### FLL RNAV East Flow Operations

Monthly RNAV Use Summary