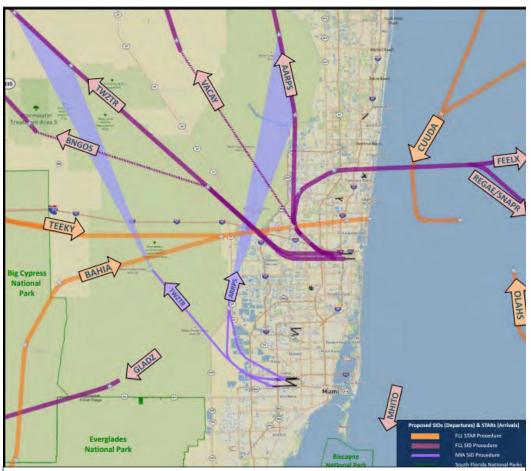

# South-Central Florida Metroplex Waypoints by Procedure

#### STARS | Arrivals

**BAHIA:** 10L: [FLICH+]-PYREX-HULKY-BAHIA-ADUBE-HOLID

BAHIA: 10R: PYREX-HULKY-BAHIA-ADUBE-BUNKR

**BAHIA:** 28L/R: PYREX-HULKY-BAHIA-ADUBE-FIPKO-BEPAC-FAMBA

CUUDA: 10L/R: [MACKL+|PLAID+]-CUUDA-LOKKR-SERIF-BEPAC-WANAR

CUUDA: 28L/R: [MACKL+|PLAID+]-CUUDA-LOKKR-BEKNE-QDAWG

OLAHS: 10L/R: [MAYKO+|DOPLY+|CIREX+]-OLAHS-WAVUN-KEVEY-BEPAC-WANAR

OLAHS: 28L/R: [MAYKO+|DOPLY+|CIREX+]-OLAHS-WAVUN-CRNVL

TEEKY: 10L: [DANNA+|INKES+]-YANCI-TEEKY-BANTY-HEEZE-HOLID TEEKY: 10R: [DANNA+|INKES+]-YANCI-TEEKY-BANTY-HEEZE-BUNKR

TEEKY: 28L/R: [DANNA+|INKES+]-YANCI-TEEKY-BANTY-HEEZE-GOYLE-BEPAC-FAMBA

#### SIDS | Departures

AARPS: 10L/R: LLBOW-ROOOM-YOLOO-AGERS-PERTS-AARPS-MMART-ENWOD-SEAZY

AARPS: 28L/R: DREDS-SHELZ-AGERS-PERTS-AARPS-MMART-ENWOD-SEAZY

BNGOS: 10L/R: LLBOW-ROOOM-YOLOO-LRICK-MRENO-BNGOS-COREA-DOLIE

BNGOS: 28L: TIDEZ-DUSKE-KBUNK-MRENO-BNGOS-COREA-DOLIE BNGOS: 28R: SEAZZ-HEPAD-KBUNK-MRENO-BNGOS-COREA-DOLIE

FEELX: 10L: MRLEE-MIMSE-MIDNT-FEELX-WOLFO
FEELX: 10R: CLPSO-MIMSE-MIDNT-FEELX-WOLFO

FEELX: 28L/R: DREDS-SHELZ-JMACA-BEEDZ-LNKIN-MIDNT-FEELX-WOLFO

GLADZ: 10L/R: LLBOW-ROOOM-YOLOO-LRICK-GAYTR-RUTLG-GLADZ-[WIGMA+|MARCI+]

GLADZ: 28L: TIDEZ-GAYTR-RUTLG-GLADZ-[WIGMA+|MARCI+]
GLADZ: 28R: SEAZZ-GAYTR-RUTLG-GLADZ-[WIGMA+|MARCI+]

MHITO: 10L: MRLEE-WONLV-MHITO MHITO: 10R: CLPSO-WONLV-MHITO MHITO: 28L: TIDEZ-WONLV-MHITO MHITO: 28R: SEAZZ-WONLV-MHITO

REGAE: 10L: MRLEE-REELZ-PASTL-REGAE-NINNO-CRUZN-GLAMS

**REGAE:** 10R: CLPSO-CUDEL-PASTL-REGAE-NINNO-CRUZN-GLAMS

REGAE: 28L/R: DREDS-SHELZ-JMACA-BEEDZ-LNKIN-GTWAY-PASTL-REGAE-NINNO-CRUZN-GLAMS

**SNAPR:** 10L: MRLEE-REELZ-BEECH-SNAPR-DEAPP-UPOKE **SNAPR:** 10R: CLPSO-CUDEL-BEECH-SNAPR-DEAPP-UPOKE

SNAPR: 28L/R: DREDS-SHELZ-JMACA-BEEDZ-LNKIN-GTWAY-BEECH-SNAPR-DEAPP-UPOKE

TWZTR/HURCN: 10L/R: LLBOW-ROOOM-YOLOO-JONEZ-HURCN-JAYMC
TWZTR/HURCN: 28L: TIDEZ-DUSKE-KBUNK-JONEZ-HURCN-JAYMC
TWZTR/HURCN: 28R: SEAZZ-HEPAD-KBUNK-JONEZ-HURCN-JAYMC

VACAY: 10L/R: LLBOW-ROOOM-YOLOO-AGERS-FEMTO-VACAY-WAPOM

VACAY: 28L/R: DREDS-SHELZ-FEMTO-VACAY-WAPOM