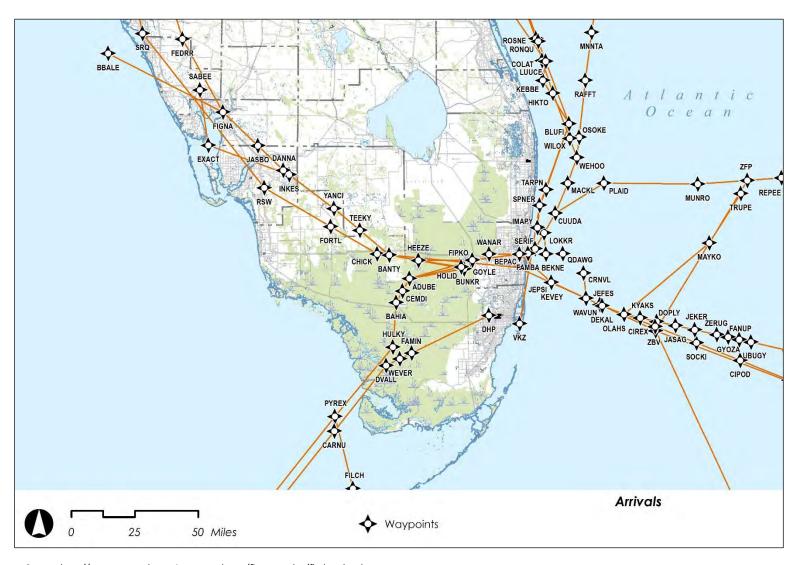

# South-Central Florida Metroplex FLL Arrivals (STARS)

Source: http://www.metroplexenvironmental.com/fl\_metroplex/fl\_docs.html

# South-Central Florida Metroplex Waypoints by Procedure

#### STARS | Arrivals

**BAHIA:** 10L: [FLICH+]-PYREX-HULKY-BAHIA-ADUBE-HOLID

BAHIA: 10R: PYREX-HULKY-BAHIA-ADUBE-BUNKR

**BAHIA:** 28L/R: PYREX-HULKY-BAHIA-ADUBE-FIPKO-BEPAC-FAMBA

CUUDA: 10L/R: [MACKL+|PLAID+]-CUUDA-LOKKR-SERIF-BEPAC-WANAR

CUUDA: 28L/R: [MACKL+|PLAID+]-CUUDA-LOKKR-BEKNE-QDAWG

OLAHS: 10L/R: [MAYKO+|DOPLY+|CIREX+]-OLAHS-WAVUN-KEVEY-BEPAC-WANAR

OLAHS: 28L/R: [MAYKO+|DOPLY+|CIREX+]-OLAHS-WAVUN-CRNVL

TEEKY: 10L: [DANNA+|INKES+]-YANCI-TEEKY-BANTY-HEEZE-HOLID TEEKY: 10R: [DANNA+|INKES+]-YANCI-TEEKY-BANTY-HEEZE-BUNKR

TEEKY: 28L/R: [DANNA+|INKES+]-YANCI-TEEKY-BANTY-HEEZE-GOYLE-BEPAC-FAMBA