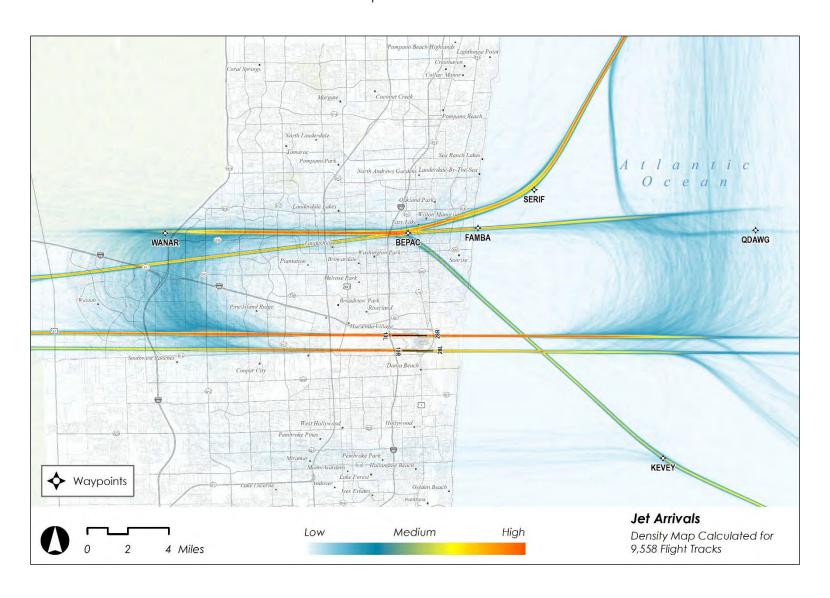

#### FLIGHT TRACK DENSITY PLOTS 3

Flight track density plots show the relative use of the airspace surrounding FLL. Color ranges are assigned based on the relative density of traffic (from low to high) for several categories:

- Jet Arrivals
- **Jet Departures**
- Jet Departures Close Up
- Non-Jet Operations

## Relative Airspace Density 5

For All Jet Arrivals September 2021