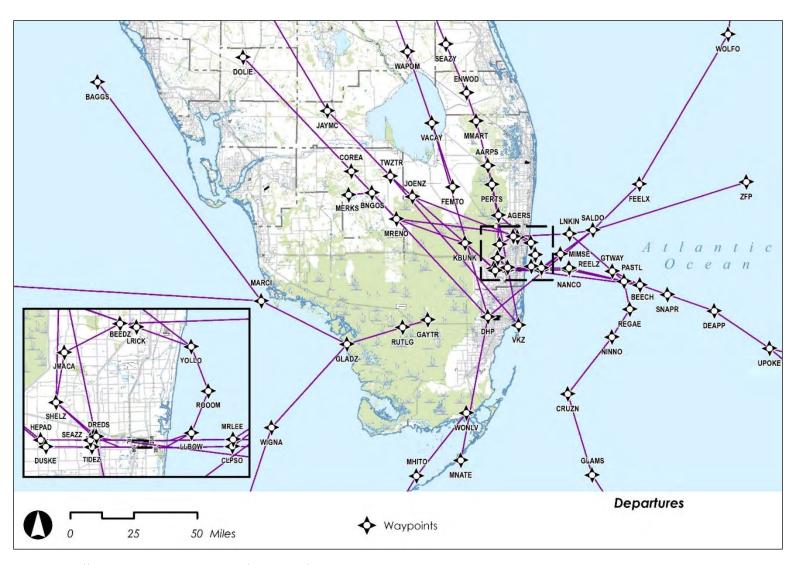

# South-Central Florida Metroplex FLL Departures (SID)

Source: http://www.metroplexenvironmental.com/fl\_metroplex/fl\_docs.html

# South-Central Florida Metroplex Waypoints by Procedure

#### SIDS | Departures

AARPS: 10L/R: LLBOW-ROOOM-YOLOO-AGERS-PERTS-AARPS-MMART-ENWOD-SEAZY

AARPS: 28L/R: DREDS-SHELZ-AGERS-PERTS-AARPS-MMART-ENWOD-SEAZY

BNGOS: 10L/R: LLBOW-ROOOM-YOLOO-LRICK-MRENO-BNGOS-COREA-DOLIE

BNGOS: 28L: TIDEZ-DUSKE-KBUNK-MRENO-BNGOS-COREA-DOLIE BNGOS: 28R: SEAZZ-HEPAD-KBUNK-MRENO-BNGOS-COREA-DOLIE

FEELX: 10L: MRLEE-MIMSE-MIDNT-FEELX-WOLFO
FEELX: 10R: CLPSO-MIMSE-MIDNT-FEELX-WOLFO

FEELX: 28L/R: DREDS-SHELZ-JMACA-BEEDZ-LNKIN-MIDNT-FEELX-WOLFO

GLADZ: 10L/R: LLBOW-ROOOM-YOLOO-LRICK-GAYTR-RUTLG-GLADZ-[WIGMA+|MARCI+]

GLADZ: 28L: TIDEZ-GAYTR-RUTLG-GLADZ-[WIGMA+|MARCI+]
GLADZ: 28R: SEAZZ-GAYTR-RUTLG-GLADZ-[WIGMA+|MARCI+]

MHITO: 10L: MRLEE-WONLV-MHITO MHITO: 10R: CLPSO-WONLV-MHITO MHITO: 28L: TIDEZ-WONLV-MHITO MHITO: 28R: SEAZZ-WONLV-MHITO

REGAE: 10L: MRLEE-REELZ-PASTL-REGAE-NINNO-CRUZN-GLAMS

**REGAE:** 10R: CLPSO-CUDEL-PASTL-REGAE-NINNO-CRUZN-GLAMS

REGAE: 28L/R: DREDS-SHELZ-JMACA-BEEDZ-LNKIN-GTWAY-PASTL-REGAE-NINNO-CRUZN-GLAMS

**SNAPR:** 10L: MRLEE-REELZ-BEECH-SNAPR-DEAPP-UPOKE **SNAPR:** 10R: CLPSO-CUDEL-BEECH-SNAPR-DEAPP-UPOKE

SNAPR: 28L/R: DREDS-SHELZ-JMACA-BEEDZ-LNKIN-GTWAY-BEECH-SNAPR-DEAPP-UPOKE

TWZTR/HURCN: 10L/R: LLBOW-ROOOM-YOLOO-JONEZ-HURCN-JAYMC
TWZTR/HURCN: 28L: TIDEZ-DUSKE-KBUNK-JONEZ-HURCN-JAYMC
TWZTR/HURCN: 28R: SEAZZ-HEPAD-KBUNK-JONEZ-HURCN-JAYMC

VACAY: 10L/R: LLBOW-ROOOM-YOLOO-AGERS-FEMTO-VACAY-WAPOM

VACAY: 28L/R: DREDS-SHELZ-FEMTO-VACAY-WAPOM