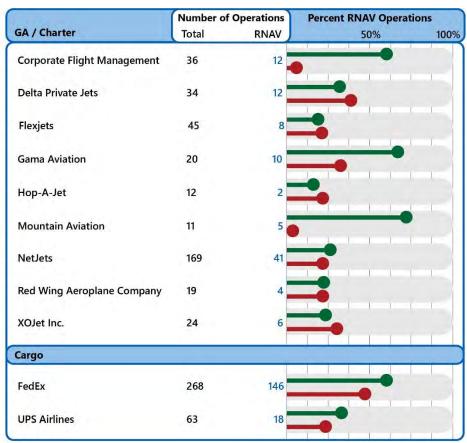

# Monthly RNAV Use by Operator September 2021

| and the same of th | Number of Operations |      | Percent RNAV Operations |      |
|--------------------------------------------------------------------------------------------------------------------------------------------------------------------------------------------------------------------------------------------------------------------------------------------------------------------------------------------------------------------------------------------------------------------------------------------------------------------------------------------------------------------------------------------------------------------------------------------------------------------------------------------------------------------------------------------------------------------------------------------------------------------------------------------------------------------------------------------------------------------------------------------------------------------------------------------------------------------------------------------------------------------------------------------------------------------------------------------------------------------------------------------------------------------------------------------------------------------------------------------------------------------------------------------------------------------------------------------------------------------------------------------------------------------------------------------------------------------------------------------------------------------------------------------------------------------------------------------------------------------------------------------------------------------------------------------------------------------------------------------------------------------------------------------------------------------------------------------------------------------------------------------------------------------------------------------------------------------------------------------------------------------------------------------------------------------------------------------------------------------------------|----------------------|------|-------------------------|------|
| Air Carrier                                                                                                                                                                                                                                                                                                                                                                                                                                                                                                                                                                                                                                                                                                                                                                                                                                                                                                                                                                                                                                                                                                                                                                                                                                                                                                                                                                                                                                                                                                                                                                                                                                                                                                                                                                                                                                                                                                                                                                                                                                                                                                                    | Total RNA            |      | 50%                     | 1009 |
| Air Canada                                                                                                                                                                                                                                                                                                                                                                                                                                                                                                                                                                                                                                                                                                                                                                                                                                                                                                                                                                                                                                                                                                                                                                                                                                                                                                                                                                                                                                                                                                                                                                                                                                                                                                                                                                                                                                                                                                                                                                                                                                                                                                                     | 114                  | 41   |                         |      |
| Air Transat                                                                                                                                                                                                                                                                                                                                                                                                                                                                                                                                                                                                                                                                                                                                                                                                                                                                                                                                                                                                                                                                                                                                                                                                                                                                                                                                                                                                                                                                                                                                                                                                                                                                                                                                                                                                                                                                                                                                                                                                                                                                                                                    | 27                   | 8    |                         |      |
| Alaska Airlines                                                                                                                                                                                                                                                                                                                                                                                                                                                                                                                                                                                                                                                                                                                                                                                                                                                                                                                                                                                                                                                                                                                                                                                                                                                                                                                                                                                                                                                                                                                                                                                                                                                                                                                                                                                                                                                                                                                                                                                                                                                                                                                | 60                   | 30   |                         |      |
| Allegiant Air                                                                                                                                                                                                                                                                                                                                                                                                                                                                                                                                                                                                                                                                                                                                                                                                                                                                                                                                                                                                                                                                                                                                                                                                                                                                                                                                                                                                                                                                                                                                                                                                                                                                                                                                                                                                                                                                                                                                                                                                                                                                                                                  | 284                  | 115  |                         |      |
| American Airlines                                                                                                                                                                                                                                                                                                                                                                                                                                                                                                                                                                                                                                                                                                                                                                                                                                                                                                                                                                                                                                                                                                                                                                                                                                                                                                                                                                                                                                                                                                                                                                                                                                                                                                                                                                                                                                                                                                                                                                                                                                                                                                              | 1129                 | 495  | •                       |      |
| Avianca                                                                                                                                                                                                                                                                                                                                                                                                                                                                                                                                                                                                                                                                                                                                                                                                                                                                                                                                                                                                                                                                                                                                                                                                                                                                                                                                                                                                                                                                                                                                                                                                                                                                                                                                                                                                                                                                                                                                                                                                                                                                                                                        | 24                   | 12   | -                       | -    |
| Azul Linhas Aereas Brasileiras                                                                                                                                                                                                                                                                                                                                                                                                                                                                                                                                                                                                                                                                                                                                                                                                                                                                                                                                                                                                                                                                                                                                                                                                                                                                                                                                                                                                                                                                                                                                                                                                                                                                                                                                                                                                                                                                                                                                                                                                                                                                                                 | 57                   | 14   |                         |      |
| Bahamas Air Holdings Ltd.                                                                                                                                                                                                                                                                                                                                                                                                                                                                                                                                                                                                                                                                                                                                                                                                                                                                                                                                                                                                                                                                                                                                                                                                                                                                                                                                                                                                                                                                                                                                                                                                                                                                                                                                                                                                                                                                                                                                                                                                                                                                                                      | 113                  | 43   |                         |      |
| Copa Airlines                                                                                                                                                                                                                                                                                                                                                                                                                                                                                                                                                                                                                                                                                                                                                                                                                                                                                                                                                                                                                                                                                                                                                                                                                                                                                                                                                                                                                                                                                                                                                                                                                                                                                                                                                                                                                                                                                                                                                                                                                                                                                                                  | 71                   | 25   | <b>ᆣ</b> 。              |      |
| Delta Airlines                                                                                                                                                                                                                                                                                                                                                                                                                                                                                                                                                                                                                                                                                                                                                                                                                                                                                                                                                                                                                                                                                                                                                                                                                                                                                                                                                                                                                                                                                                                                                                                                                                                                                                                                                                                                                                                                                                                                                                                                                                                                                                                 | 1520                 | 668  | •                       |      |
| JetBlue Airways                                                                                                                                                                                                                                                                                                                                                                                                                                                                                                                                                                                                                                                                                                                                                                                                                                                                                                                                                                                                                                                                                                                                                                                                                                                                                                                                                                                                                                                                                                                                                                                                                                                                                                                                                                                                                                                                                                                                                                                                                                                                                                                | 3903                 | 1614 |                         |      |
| Republic Airlines                                                                                                                                                                                                                                                                                                                                                                                                                                                                                                                                                                                                                                                                                                                                                                                                                                                                                                                                                                                                                                                                                                                                                                                                                                                                                                                                                                                                                                                                                                                                                                                                                                                                                                                                                                                                                                                                                                                                                                                                                                                                                                              | 55                   | 15   | •                       |      |
| Southwest Airlines                                                                                                                                                                                                                                                                                                                                                                                                                                                                                                                                                                                                                                                                                                                                                                                                                                                                                                                                                                                                                                                                                                                                                                                                                                                                                                                                                                                                                                                                                                                                                                                                                                                                                                                                                                                                                                                                                                                                                                                                                                                                                                             | 2326                 | 995  |                         |      |
| Spirit Airlines                                                                                                                                                                                                                                                                                                                                                                                                                                                                                                                                                                                                                                                                                                                                                                                                                                                                                                                                                                                                                                                                                                                                                                                                                                                                                                                                                                                                                                                                                                                                                                                                                                                                                                                                                                                                                                                                                                                                                                                                                                                                                                                | 5261                 | 2234 |                         |      |
| Sun Country Airlines                                                                                                                                                                                                                                                                                                                                                                                                                                                                                                                                                                                                                                                                                                                                                                                                                                                                                                                                                                                                                                                                                                                                                                                                                                                                                                                                                                                                                                                                                                                                                                                                                                                                                                                                                                                                                                                                                                                                                                                                                                                                                                           | 28                   | 9    |                         |      |
| United Airlines                                                                                                                                                                                                                                                                                                                                                                                                                                                                                                                                                                                                                                                                                                                                                                                                                                                                                                                                                                                                                                                                                                                                                                                                                                                                                                                                                                                                                                                                                                                                                                                                                                                                                                                                                                                                                                                                                                                                                                                                                                                                                                                | 1068                 | 491  |                         |      |
| WestJet                                                                                                                                                                                                                                                                                                                                                                                                                                                                                                                                                                                                                                                                                                                                                                                                                                                                                                                                                                                                                                                                                                                                                                                                                                                                                                                                                                                                                                                                                                                                                                                                                                                                                                                                                                                                                                                                                                                                                                                                                                                                                                                        | 13                   | 5    |                         |      |