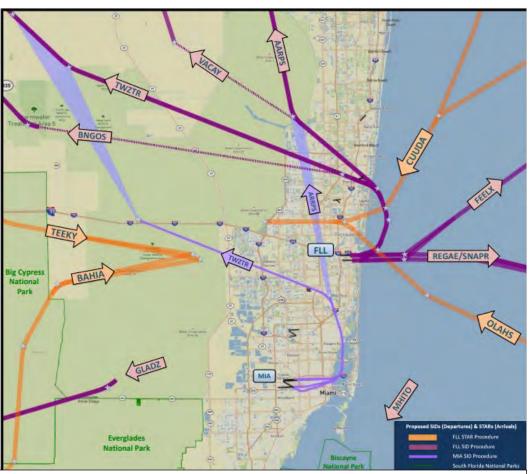

# South-Central Florida Metroplex FLL Arrivals (STARS)

Source: http://www.metroplexenvironmental.com/fl\_metroplex/fl\_docs.html

# South-Central Florida Metroplex FLL Departures (SID)

Source: http://www.metroplexenvironmental.com/fl\_metroplex/fl\_docs.html

# South-Central Florida Metroplex Waypoints by Procedure