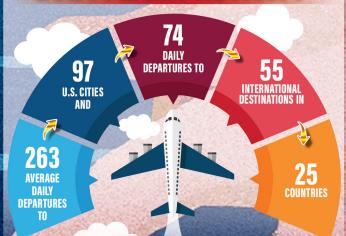

## **2024 FLIGHT ACTIVITY**

### **TOP DESTINATIONS**

**DOMESTIC** 

**INTERNATIONAL** 

Atlanta, GA

Toronto, Canada

**New York-La Guardia, NY** 

Montreal, Canada

Newark, NJ

Nassau, Bahamas

raccaa, Banamac

**New York-JFK, NY** 

Kingston, Jamaica

Boston, MA

Montego Bay, Jamaica

A Journey by Marielle Plaisir in Terminal 1