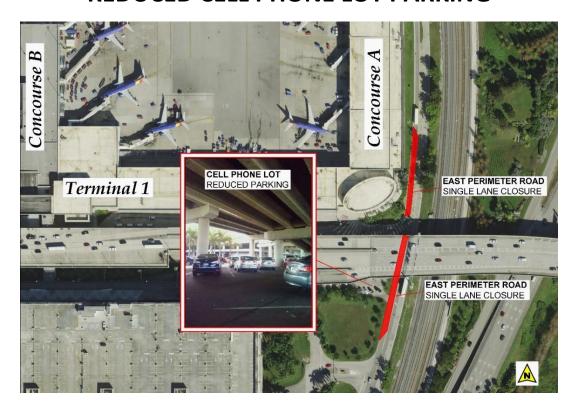

## EAST PERIMETER ROAD LANE CLOSURES AND REDUCED CELL PHONE LOT PARKING

**LOCATION: East Perimeter Road and Cell Phone Lot** 

EXTENDED SCHEDULE: Thursday, June 2 from 7:00 A.M. to 4:00 P.M.

WORK PERFORMED: Contractor will be performing maintenance on the drainage pipes.

## **IMPACT:**

- Cell phone lot parking will be reduced by approximately 12 spots during this time.
- A portion of one southbound lane will be closed and maintenance of traffic will be in place guiding drivers to adjacent lanes.
- Entrance to the upper/lower level of the terminals and the cellphone lot will remain accessible.