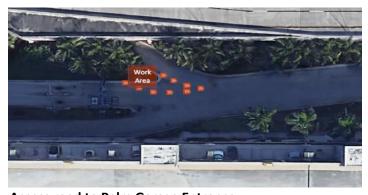

## AIRPORT ROADWAY CLOSURES GROUND SIGNAGE FOUNDATION WORK

Access road by Cypress garage

Access road by Cypress garage

**Perimeter Road** 

Access road to Palm Garage Entrance

**LOCATION: Terminal Roadway System** 

SCHEDULE: Wednesday, December 18 through Friday, December 20- 9:00 p.m. to 4 a.m.

daily.

WORK PERFORMED: Contractor constructing foundations for ground mounted signage.

## **IMPACT:**

- Expect lane closures and lane shifts.
- A Maintenance of Traffic (MOT) will be in place guiding drivers to the adjacent lanes for access into affected areas.

Report issues to Airport Operations Control Center 954-359-1201