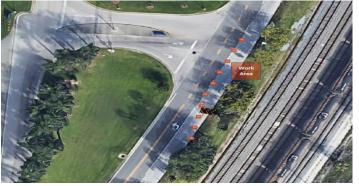

## AIRPORT ROADWAY CLOSURES GROUND SIGNAGE FOUNDATION WORK

Access road by Cypress garage

Access road by Cypress garage

**Perimeter Road** 

Access road to Palm Garage Entrance

**LOCATION: Terminal Roadway System** 

SCHEDULE: Wednesday, December 18 through Friday, December 20- 9:00 p.m. to 4 a.m.

daily.

WORK PERFORMED: Contractor constructing foundations for ground mounted signage.

## **IMPACT:**

- Expect lane closures and lane shifts.
- A Maintenance of Traffic (MOT) will be in place guiding drivers to the adjacent lanes for access into affected areas.

Report issues to Airport Operations Control Center 954-359-1201