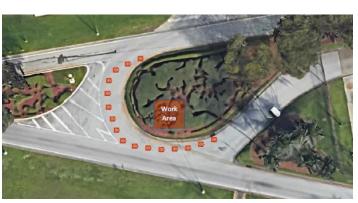

## AIRPORT ROADWAY CLOSURES GROUND SIGNAGE FOUNDATION WORK

Access road by Cypress garage

Access road by Cypress garage

**Perimeter Road** 

Access road to Palm Garage Entrance

**LOCATION: Terminal Roadway System** 

SCHEDULE: Wednesday, December 18 through Friday, December 20- 9:00 p.m. to 4 a.m.

daily.

WORK PERFORMED: Contractor constructing foundations for ground mounted signage.

## **IMPACT:**

- Expect lane closures and lane shifts.
- A Maintenance of Traffic (MOT) will be in place guiding drivers to the adjacent lanes for access into affected areas.

Report issues to Airport Operations Control Center 954-359-1201