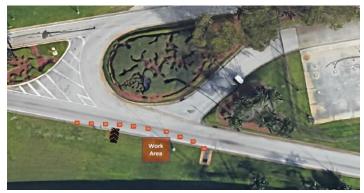

## AIRPORT ROADWAY CLOSURES GROUND SIGNAGE FOUNDATION WORK

Access road by Cypress garage

Access road by Cypress garage

**Perimeter Road** 

Access road to Palm Garage Entrance

**LOCATION: Terminal Roadway System** 

SCHEDULE: Wednesday, December 18 through Friday, December 20- 9:00 p.m. to 4 a.m.

daily.

WORK PERFORMED: Contractor constructing foundations for ground mounted signage.

## **IMPACT:**

- Expect lane closures and lane shifts.
- A Maintenance of Traffic (MOT) will be in place guiding drivers to the adjacent lanes for access into affected areas.

Report issues to Airport Operations Control Center 954-359-1201