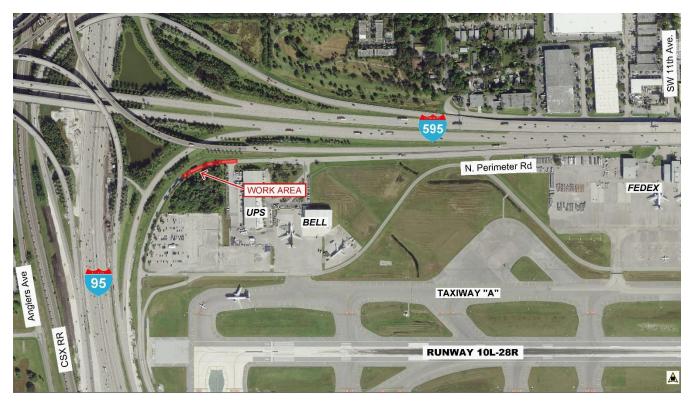

## NORTH PERIMETER ROAD LANE CLOSURES

LOCATION: North Perimeter Road

SCHEDULE: Wednesday, December 8 to Thursday, December 23 from 10:00 P.M. to 6:00 A.M. daily (excluding weekends).

WORK PERFORMED: Contractor will be installing a new water main.

IMPACT:

- Temporary single lane closures will occur during this time.
- Maintenance of traffic will be in place guiding drivers to adjacent lanes.
- Asphalt pavement restoration will occur after final inspection.