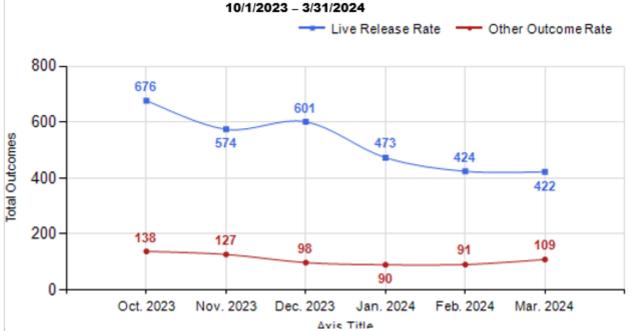

| Intake & Outcome Statistics<br>(10/1/2023 - 3/31/2024) |                                           |                     |        |                             | Month to Month Comparison |        |           |           |           |        |  |
|--------------------------------------------------------|-------------------------------------------|---------------------|--------|-----------------------------|---------------------------|--------|-----------|-----------|-----------|--------|--|
|                                                        | Pivoted by Intake & Outcome               | Feline Canine Total |        | Oct. 2023 Nov. 2023 Dec. 20 |                           |        | Jan. 2024 | Feb. 2024 | Mar. 2024 |        |  |
|                                                        | LIVE INTAKE                               |                     |        |                             |                           |        |           |           |           |        |  |
| В                                                      | Stray/At Large                            | 2,454               | 841    | 3,295                       | 718                       | 542    | 474       | 533       | 477       | 55     |  |
| С                                                      | Relinquished by Owner                     | 104                 | 119    | 223                         | 35                        | 38     | 59        | 29        | 24        | 3      |  |
| D                                                      | Owner Intended Euthanasia                 | 6                   | 12     | 18                          | 5                         | 1      | 2         | 2         | 4         |        |  |
| Ε                                                      | Transferred in from Agency (In State)     | 0                   | 0      | 0                           | 0                         | 0      | 0         | 0         | 0         |        |  |
| E                                                      | Transferred in from Agency (Out of State) | 0                   | 0      | 0                           | 0                         | 0      | 0         | 0         | 0         |        |  |
| F                                                      | Cruelty/Confiscate (Other Intakes)        | 33                  | 125    | 158                         | 26                        | 27     | 13        | 16        | 33        | 4      |  |
| F                                                      | Born in the Shelter (Other Intakes)       | 6                   | 4      | 10                          | 0                         | 1      | 0         | 0         | 0         |        |  |
| F                                                      | Returns (Other Intakes)                   | 16                  | 22     | 38                          | 7                         | 11     | 4         | 5         | 6         |        |  |
| G                                                      | Total Live Intake [B+C+D+E+F]             | 2,619               | 1,123  | 3,742                       | 791                       | 620    | 552       | 585       | 544       | 65     |  |
|                                                        | OUTCOMES                                  |                     |        |                             |                           |        |           |           |           |        |  |
| Н                                                      | Adoption                                  | 1,092               | 511    | 1,603                       | 367                       | 368    | 343       | 193       | 161       | 17     |  |
| ı                                                      | Return to Owner                           | 24                  | 208    | 232                         | 54                        | 37     | 44        | 37        | 31        | 2:     |  |
| J                                                      | Transferred to Another Agency             | 61                  | 173    | 234                         | 40                        | 22     | 62        | 33        | 32        | 4      |  |
| K                                                      | Return to Field                           | 1,101               | 0      | 1,101                       | 215                       | 147    | 152       | 210       | 200       | 17     |  |
| L                                                      | Other Live Outcomes                       | 0                   | 0      | 0                           | 0                         | 0      | 0         | 0         | 0         |        |  |
| M                                                      | Subtotal: Live Outcomes [H+I+J+K+L]       | 2,278               | 892    | 3,170                       | 676                       | 574    | 601       | 473       | 424       | 42     |  |
| N                                                      | Died in Care                              | 60                  | 1      | 61                          | 29                        | 14     | 5         | 4         | 2         |        |  |
| 0                                                      | Lost in Care                              | 15                  | 1      | 16                          | 0                         | 1      | 8         | 5         | 0         |        |  |
| Р                                                      | Shelter Euthanasia                        | 391                 | 185    | 576                         | 109                       | 112    | 85        | 81        | 89        | 10     |  |
| Q                                                      | Owner Intended Euthanasia                 | 8                   | 36     | 44                          | 9                         | 7      | 5         | 6         | 5         | 1:     |  |
| R                                                      | Subtotal: Other Outcomes [N+O+P+Q]        | 474                 | 223    | 697                         | 147                       | 134    | 103       | 96        | 96        | 12     |  |
| S                                                      | Total Outcomes [M+R]                      | 2,752               | 1,115  | 3,867                       | 823                       | 708    | 704       | 569       | 520       | 54     |  |
|                                                        | Asilomar "Lite" Live Release Rate:        | 83.02%              | 82.67% | 82.92%                      | 83.05%                    | 81.88% | 85.98%    | 84.01%    | 82.33%    | 79.47% |  |
|                                                        | Canine Asilomar "Lite" Live Release Rate  |                     |        | 82.67%                      | 86.92%                    | 80.98% | 82.30%    | 87.21%    | 76.28%    | 80.61% |  |
|                                                        | Feline Asilomar "Lite" Live Release Rate  |                     |        | 83.02%                      | 81.67%                    | 82.16% | 87.55%    | 82.61%    | 84.96%    | 78.96° |  |

|                          | TOTAL           |                  |               |              | Canine              |               | Feline       |                     |               |  |
|--------------------------|-----------------|------------------|---------------|--------------|---------------------|---------------|--------------|---------------------|---------------|--|
|                          | Live<br>Release | Live Release (%) | Change<br>(%) | Live Release | Live Release<br>(%) | Change<br>(%) | Live Release | Live Release<br>(%) | Change<br>(%) |  |
| Oct. 2023                | 676             | 83.05%           | NaN           | 186          | 86.92%              | NaN           | 490          | 81.67%              | NaN           |  |
| Nov. 2023                | 574             | 81.88%           | -1.16%        | 132          | 80.98%              | -5.93%        | 442          | 82.16%              | 0.49%         |  |
| Dec. 2023                | 601             | 85.98%           | 4.10%         | 172          | 82.30%              | 1.32%         | 429          | 87.55%              | 5.39%         |  |
| Jan. 2024                | 473             | 84.01%           | -1.97%        | 150          | 87.21%              | 4.91%         | 323          | 82.61%              | -4.94%        |  |
| Feb. 2024                | 424             | 82.33%           | -1.68%        | 119          | 76.28%              | -10.93%       | 305          | 84.96%              | 2.35%         |  |
| Mar. 2024                | 422             | 79.47%           | -2.86%        | 133          | 80.61%              | 4.32%         | 289          | 78.96%              | -6.00%        |  |
| 10/1/2023 -<br>3/31/2024 | 3867            | 82.92%           |               |              |                     |               |              |                     |               |  |