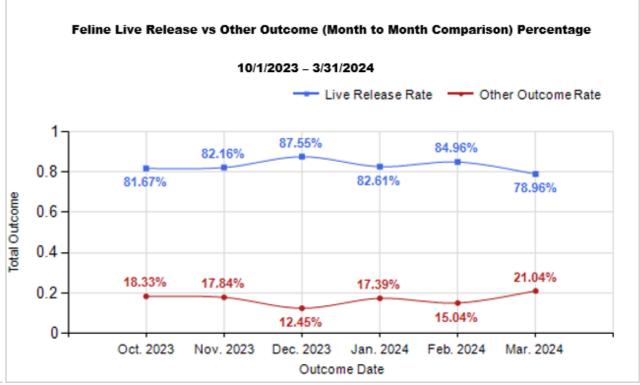

| Intake & Outcome Statistics<br>(10/1/2023 - 3/31/2024) |                                           |                     |        |                             | Month to Month Comparison |        |           |           |           |        |  |
|--------------------------------------------------------|-------------------------------------------|---------------------|--------|-----------------------------|---------------------------|--------|-----------|-----------|-----------|--------|--|
|                                                        | Pivoted by Intake & Outcome               | Feline Canine Total |        | Oct. 2023 Nov. 2023 Dec. 20 |                           |        | Jan. 2024 | Feb. 2024 | Mar. 2024 |        |  |
|                                                        | LIVE INTAKE                               |                     |        |                             |                           |        |           |           |           |        |  |
| В                                                      | Stray/At Large                            | 2,454               | 841    | 3,295                       | 718                       | 542    | 474       | 533       | 477       | 55     |  |
| С                                                      | Relinquished by Owner                     | 104                 | 119    | 223                         | 35                        | 38     | 59        | 29        | 24        | 3      |  |
| D                                                      | Owner Intended Euthanasia                 | 6                   | 12     | 18                          | 5                         | 1      | 2         | 2         | 4         |        |  |
| Ε                                                      | Transferred in from Agency (In State)     | 0                   | 0      | 0                           | 0                         | 0      | 0         | 0         | 0         |        |  |
| E                                                      | Transferred in from Agency (Out of State) | 0                   | 0      | 0                           | 0                         | 0      | 0         | 0         | 0         |        |  |
| F                                                      | Cruelty/Confiscate (Other Intakes)        | 33                  | 125    | 158                         | 26                        | 27     | 13        | 16        | 33        | 4      |  |
| F                                                      | Born in the Shelter (Other Intakes)       | 6                   | 4      | 10                          | 0                         | 1      | 0         | 0         | 0         |        |  |
| F                                                      | Returns (Other Intakes)                   | 16                  | 22     | 38                          | 7                         | 11     | 4         | 5         | 6         |        |  |
| G                                                      | Total Live Intake [B+C+D+E+F]             | 2,619               | 1,123  | 3,742                       | 791                       | 620    | 552       | 585       | 544       | 65     |  |
|                                                        | OUTCOMES                                  |                     |        |                             |                           |        |           |           |           |        |  |
| Н                                                      | Adoption                                  | 1,092               | 511    | 1,603                       | 367                       | 368    | 343       | 193       | 161       | 17     |  |
| ı                                                      | Return to Owner                           | 24                  | 208    | 232                         | 54                        | 37     | 44        | 37        | 31        | 2:     |  |
| J                                                      | Transferred to Another Agency             | 61                  | 173    | 234                         | 40                        | 22     | 62        | 33        | 32        | 4      |  |
| K                                                      | Return to Field                           | 1,101               | 0      | 1,101                       | 215                       | 147    | 152       | 210       | 200       | 17     |  |
| L                                                      | Other Live Outcomes                       | 0                   | 0      | 0                           | 0                         | 0      | 0         | 0         | 0         |        |  |
| M                                                      | Subtotal: Live Outcomes [H+I+J+K+L]       | 2,278               | 892    | 3,170                       | 676                       | 574    | 601       | 473       | 424       | 42     |  |
| N                                                      | Died in Care                              | 60                  | 1      | 61                          | 29                        | 14     | 5         | 4         | 2         |        |  |
| 0                                                      | Lost in Care                              | 15                  | 1      | 16                          | 0                         | 1      | 8         | 5         | 0         |        |  |
| Р                                                      | Shelter Euthanasia                        | 391                 | 185    | 576                         | 109                       | 112    | 85        | 81        | 89        | 10     |  |
| Q                                                      | Owner Intended Euthanasia                 | 8                   | 36     | 44                          | 9                         | 7      | 5         | 6         | 5         | 1:     |  |
| R                                                      | Subtotal: Other Outcomes [N+O+P+Q]        | 474                 | 223    | 697                         | 147                       | 134    | 103       | 96        | 96        | 12     |  |
| S                                                      | Total Outcomes [M+R]                      | 2,752               | 1,115  | 3,867                       | 823                       | 708    | 704       | 569       | 520       | 54     |  |
|                                                        | Asilomar "Lite" Live Release Rate:        | 83.02%              | 82.67% | 82.92%                      | 83.05%                    | 81.88% | 85.98%    | 84.01%    | 82.33%    | 79.47% |  |
|                                                        | Canine Asilomar "Lite" Live Release Rate  |                     |        | 82.67%                      | 86.92%                    | 80.98% | 82.30%    | 87.21%    | 76.28%    | 80.61% |  |
|                                                        | Feline Asilomar "Lite" Live Release Rate  |                     |        | 83.02%                      | 81.67%                    | 82.16% | 87.55%    | 82.61%    | 84.96%    | 78.96° |  |

|                          | TOTAL           |                  |               |              | Canine              |               | Feline       |                     |               |  |
|--------------------------|-----------------|------------------|---------------|--------------|---------------------|---------------|--------------|---------------------|---------------|--|
|                          | Live<br>Release | Live Release (%) | Change<br>(%) | Live Release | Live Release<br>(%) | Change<br>(%) | Live Release | Live Release<br>(%) | Change<br>(%) |  |
| Oct. 2023                | 676             | 83.05%           | NaN           | 186          | 86.92%              | NaN           | 490          | 81.67%              | NaN           |  |
| Nov. 2023                | 574             | 81.88%           | -1.16%        | 132          | 80.98%              | -5.93%        | 442          | 82.16%              | 0.49%         |  |
| Dec. 2023                | 601             | 85.98%           | 4.10%         | 172          | 82.30%              | 1.32%         | 429          | 87.55%              | 5.39%         |  |
| Jan. 2024                | 473             | 84.01%           | -1.97%        | 150          | 87.21%              | 4.91%         | 323          | 82.61%              | -4.94%        |  |
| Feb. 2024                | 424             | 82.33%           | -1.68%        | 119          | 76.28%              | -10.93%       | 305          | 84.96%              | 2.35%         |  |
| Mar. 2024                | 422             | 79.47%           | -2.86%        | 133          | 80.61%              | 4.32%         | 289          | 78.96%              | -6.00%        |  |
| 10/1/2023 -<br>3/31/2024 | 3867            | 82.92%           |               |              |                     |               |              |                     |               |  |