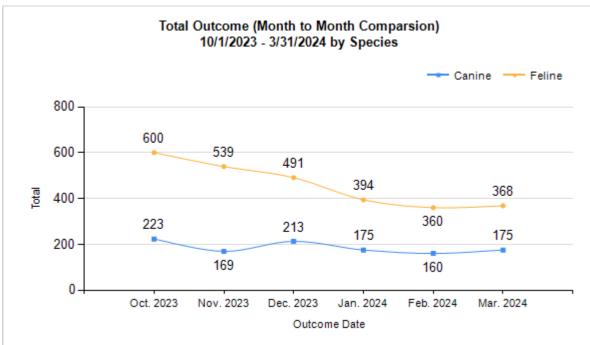

Total Intake (Month to Month Comparsion) 10/1/2023 - 3/31/2024 by Species

| (       | Outcor | ne Statistics Pivoted by Species (10/1/2023 - 3/31/2024 | Month to Month Comparison |           |           |           |           |           |           |  |
|---------|--------|---------------------------------------------------------|---------------------------|-----------|-----------|-----------|-----------|-----------|-----------|--|
| Species |        | Name                                                    | Total                     | Oct. 2023 | Nov. 2023 | Dec. 2023 | Jan. 2024 | Feb. 2024 | Mar. 2024 |  |
| Feline  | Н      | Adoption                                                | 1,092                     | 267       | 289       | 248       | 102       | 86        | 100       |  |
|         | ı      | Return to Owner                                         | 24                        | 6         | 3         | 5         | 2         | 5         |           |  |
|         | J      | Transferred to Another Agency                           | 61                        | 2         | 3         | 24        | 9         | 14        | 9         |  |
|         | K      | Return to Field                                         | 1,101                     | 215       | 147       | 152       | 210       | 200       | 177       |  |
|         | L      | Other Live Outcomes                                     | 0                         | 0         | 0         | 0         | 0         | 0         | (         |  |
|         | М      | Subtotal: Live Outcomes                                 | 2,278                     | 490       | 442       | 429       | 323       | 305       | 289       |  |
|         | N      | Died in Care                                            | 60                        | 29        | 14        | 5         | 4         | 1         | 7         |  |
|         | 0      | Lost in Care                                            | 15                        | 0         | 1         | 8         | 5         | 0         | •         |  |
|         | Р      | Shelter Euthanasia                                      | 391                       | 81        | 81        | 48        | 59        | 53        | 69        |  |
|         | Q      | Owner Intended Euthanasia                               | 8                         | 0         | 1         | 1         | 3         | 1         | 2         |  |
|         | R      | Subtotal: Other Outcomes                                | 474                       | 110       | 97        | 62        | 71        | 55        | 79        |  |
|         |        | Feline Total Outcome                                    | 2,752                     | 600       | 539       | 491       | 394       | 360       | 368       |  |
| Canine  | Н      | Adoption                                                | 511                       | 100       | 79        | 95        | 91        | 75        | 71        |  |
|         | I      | Return to Owner                                         | 208                       | 48        | 34        | 39        | 35        | 26        | 26        |  |
|         | J      | Transferred to Another Agency                           | 173                       | 38        | 19        | 38        | 24        | 18        | 36        |  |
|         | K      | Return to Field                                         | 0                         | 0         | 0         | 0         | 0         | 0         | (         |  |
|         | L      | Other Live Outcomes                                     | 0                         | 0         | 0         | 0         | 0         | 0         | (         |  |
|         | M      | Subtotal: Live Outcomes                                 | 892                       | 186       | 132       | 172       | 150       | 119       | 133       |  |
|         | N      | Died in Care                                            | 1                         | 0         | 0         | 0         | 0         | 1         | (         |  |
|         | 0      | Lost in Care                                            | 1                         | 0         | 0         | 0         | 0         | 0         | 1         |  |
|         | Р      | Shelter Euthanasia                                      | 185                       | 28        | 31        | 37        | 22        | 36        | 3         |  |
|         | Q      | Owner Intended Euthanasia                               | 36                        | 9         | 6         | 4         | 3         | 4         | 10        |  |
|         | R      | Subtotal: Other Outcomes                                | 223                       | 37        | 37        | 41        | 25        | 41        | 42        |  |
|         |        | Canine Total Outcome                                    | 1,115                     | 223       | 169       | 213       | 175       | 160       | 179       |  |
|         | Н      | Adoption                                                | 1,603                     | 367       | 368       | 343       | 193       | 161       | 171       |  |
|         | ı      | Return to Owner                                         | 232                       | 54        | 37        | 44        | 37        | 31        | 29        |  |
|         | J      | Transferred to Another Agency                           | 234                       | 40        | 22        | 62        | 33        | 32        | 45        |  |
|         | K      | Return to Field                                         | 1,101                     | 215       | 147       | 152       | 210       | 200       | 177       |  |
|         | L      | Other Live Outcomes                                     | 0                         | 0         | 0         | 0         | 0         | 0         | (         |  |
|         | N      | Died in Care                                            | 61                        | 29        | 14        | 5         | 4         | 2         | -         |  |
|         | 0      | Lost in Care                                            | 16                        | 0         | 1         | 8         | 5         | 0         | 2         |  |
|         | P      | Shelter Euthanasia                                      | 576                       | 109       | 112       | 85        | 81        | 89        |           |  |
|         | Q      | Owner Intended Euthanasia                               | 44                        |           |           |           |           |           |           |  |
|         | S      | Total Outcome                                           | 3,867                     |           |           |           |           |           |           |  |
|         |        |                                                         | 0,007                     | 020       | . 30      |           |           |           |           |  |