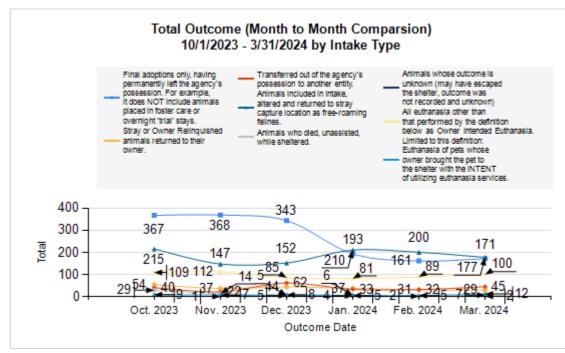

| Intake & Outcome Statistics<br>(10/1/2023 - 3/31/2024) |                                           |                     |        |                             | Month to Month Comparison |        |           |           |           |        |  |
|--------------------------------------------------------|-------------------------------------------|---------------------|--------|-----------------------------|---------------------------|--------|-----------|-----------|-----------|--------|--|
|                                                        | Pivoted by Intake & Outcome               | Feline Canine Total |        | Oct. 2023 Nov. 2023 Dec. 20 |                           |        | Jan. 2024 | Feb. 2024 | Mar. 2024 |        |  |
|                                                        | LIVE INTAKE                               |                     |        |                             |                           |        |           |           |           |        |  |
| В                                                      | Stray/At Large                            | 2,454               | 841    | 3,295                       | 718                       | 542    | 474       | 533       | 477       | 55     |  |
| С                                                      | Relinquished by Owner                     | 104                 | 119    | 223                         | 35                        | 38     | 59        | 29        | 24        | 3      |  |
| D                                                      | Owner Intended Euthanasia                 | 6                   | 12     | 18                          | 5                         | 1      | 2         | 2         | 4         |        |  |
| Ε                                                      | Transferred in from Agency (In State)     | 0                   | 0      | 0                           | 0                         | 0      | 0         | 0         | 0         |        |  |
| E                                                      | Transferred in from Agency (Out of State) | 0                   | 0      | 0                           | 0                         | 0      | 0         | 0         | 0         |        |  |
| F                                                      | Cruelty/Confiscate (Other Intakes)        | 33                  | 125    | 158                         | 26                        | 27     | 13        | 16        | 33        | 4      |  |
| F                                                      | Born in the Shelter (Other Intakes)       | 6                   | 4      | 10                          | 0                         | 1      | 0         | 0         | 0         |        |  |
| F                                                      | Returns (Other Intakes)                   | 16                  | 22     | 38                          | 7                         | 11     | 4         | 5         | 6         |        |  |
| G                                                      | Total Live Intake [B+C+D+E+F]             | 2,619               | 1,123  | 3,742                       | 791                       | 620    | 552       | 585       | 544       | 65     |  |
|                                                        | OUTCOMES                                  |                     |        |                             |                           |        |           |           |           |        |  |
| Н                                                      | Adoption                                  | 1,092               | 511    | 1,603                       | 367                       | 368    | 343       | 193       | 161       | 17     |  |
| ı                                                      | Return to Owner                           | 24                  | 208    | 232                         | 54                        | 37     | 44        | 37        | 31        | 2:     |  |
| J                                                      | Transferred to Another Agency             | 61                  | 173    | 234                         | 40                        | 22     | 62        | 33        | 32        | 4      |  |
| K                                                      | Return to Field                           | 1,101               | 0      | 1,101                       | 215                       | 147    | 152       | 210       | 200       | 17     |  |
| L                                                      | Other Live Outcomes                       | 0                   | 0      | 0                           | 0                         | 0      | 0         | 0         | 0         |        |  |
| M                                                      | Subtotal: Live Outcomes [H+I+J+K+L]       | 2,278               | 892    | 3,170                       | 676                       | 574    | 601       | 473       | 424       | 42     |  |
| N                                                      | Died in Care                              | 60                  | 1      | 61                          | 29                        | 14     | 5         | 4         | 2         |        |  |
| 0                                                      | Lost in Care                              | 15                  | 1      | 16                          | 0                         | 1      | 8         | 5         | 0         |        |  |
| Р                                                      | Shelter Euthanasia                        | 391                 | 185    | 576                         | 109                       | 112    | 85        | 81        | 89        | 10     |  |
| Q                                                      | Owner Intended Euthanasia                 | 8                   | 36     | 44                          | 9                         | 7      | 5         | 6         | 5         | 1:     |  |
| R                                                      | Subtotal: Other Outcomes [N+O+P+Q]        | 474                 | 223    | 697                         | 147                       | 134    | 103       | 96        | 96        | 12     |  |
| S                                                      | Total Outcomes [M+R]                      | 2,752               | 1,115  | 3,867                       | 823                       | 708    | 704       | 569       | 520       | 54     |  |
|                                                        | Asilomar "Lite" Live Release Rate:        | 83.02%              | 82.67% | 82.92%                      | 83.05%                    | 81.88% | 85.98%    | 84.01%    | 82.33%    | 79.47% |  |
|                                                        | Canine Asilomar "Lite" Live Release Rate  |                     |        | 82.67%                      | 86.92%                    | 80.98% | 82.30%    | 87.21%    | 76.28%    | 80.61% |  |
|                                                        | Feline Asilomar "Lite" Live Release Rate  |                     |        | 83.02%                      | 81.67%                    | 82.16% | 87.55%    | 82.61%    | 84.96%    | 78.96° |  |