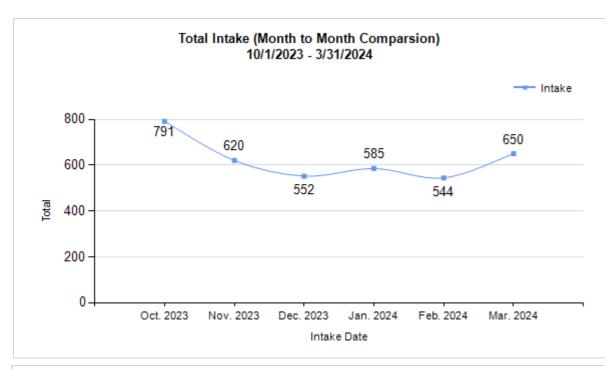

Formula: M / (S subtract Q) 3,170 / (3,867 subtract 44 ) = 82.92%

Live Release vs Other Outcome (Month to Month Comparison) Total

|        | Intake | Statistics Pivoted by Species (10/1/2023 - 3/31/2024) | Month to Month Comparison |           |           |               |                   |                       |                           |  |
|--------|--------|-------------------------------------------------------|---------------------------|-----------|-----------|---------------|-------------------|-----------------------|---------------------------|--|
| ecies  |        | Name                                                  | Total                     | Oct. 2023 | Nov. 2023 | Dec. 2023     | Jan. 2024         | Feb. 2024             | Mar. 2024                 |  |
| line E | В      | Stray/At Large                                        | 2,454                     | 553       | 410       | 329           | 392               | 356                   | 414                       |  |
| C      | С      | Relinquished by Owner                                 | 104                       | 13        | 15        | 36            | 10                | 9                     | 2                         |  |
| Г      | D      | Owner Intended Euthanasia                             | 6                         | 0         | 0         | 2             | 2                 | 2                     | (                         |  |
| E      | E      | Transferred in from Agency (In State)                 | 0                         | 0         | 0         | 0             | 0                 | 0                     | (                         |  |
| E      | E      | Transferred in from Agency (Out of State)             | 0                         | 0         | 0         | 0             | 0                 | 0                     | (                         |  |
| F      | F      | Cruelty/Confiscate (Other Intakes)                    | 33                        | 8         | 8         | 1             | 4                 | 11                    |                           |  |
| F      | F      | Returns (Other Intakes)                               | 16                        | 4         | 7         | 2             | 1                 | 1                     |                           |  |
| F      | F      | Born in the Shelter (Other Intakes)                   | 6                         | 0         | 0         | 0             | 0                 | 0                     | (                         |  |
|        |        | Feline Live Intake                                    | 2,619                     | 578       | 440       | 370           | 409               | 379                   | 44:                       |  |
| nine E | В      | Stray/At Large                                        | 841                       | 165       | 132       | 145           | 141               | 121                   | 13                        |  |
| C      | С      | Relinquished by Owner                                 | 119                       | 22        | 23        | 23            | 19                | 15                    | 1                         |  |
| Г      | D      | Owner Intended Euthanasia                             | 12                        | 5         | 1         | 0             | 0                 | 2                     |                           |  |
| E      | E      | Transferred in from Agency (Out of State)             | 0                         | 0         | 0         | 0             | 0                 | 0                     | (                         |  |
| E      | E      | Transferred in from Agency (In State)                 | 0                         | 0         | 0         | 0             | 0                 | 0                     | (                         |  |
| F      | F      | Cruelty/Confiscate (Other Intakes)                    | 125                       | 18        | 19        | 12            | 12                | 22                    | 4:                        |  |
| F      | F      | Returns (Other Intakes)                               | 22                        | 3         | 4         | 2             | 4                 | 5                     | ,                         |  |
| F      | F      | Born in the Shelter (Other Intakes)                   | 4                         | 0         | 1         | 0             | 0                 | 0                     | ;                         |  |
|        |        | Canine Live Intake                                    | 1,123                     | 213       | 180       | 182           | 176               | 165                   | 20                        |  |
| E      | В      | Stray/At Large                                        | 3,295                     | 718       | 542       | 474           | 533               | 477                   | 55°                       |  |
| (      | С      | Relinquished by Owner                                 | 223                       | 35        | 38        | 59            | 29                | 24                    | 38                        |  |
| [      | D      | Owner Intended Euthanasia                             | 18                        | 5         | 1         | 2             | 2                 | 4                     | 4                         |  |
| E      | E      | Transferred in from Agency (In State)                 | 0                         | 0         | 0         | 0             | 0                 | 0                     | (                         |  |
| E      | E      | Transferred in from Agency (Out of State)             | 0                         | 0         | 0         | 0             | 0                 | 0                     | (                         |  |
| F      | F      | Cruelty/Confiscate (Other Intakes)                    | 158                       | 26        | 27        | 13            | 16                | 33                    | 4:                        |  |
| F      | F      | Returns (Other Intakes)                               | 38                        | 7         | 11        | 4             | 5                 | 6                     |                           |  |
| F      | F      | Born in the Shelter (Other Intakes)                   | 10                        | 0         | 1         | 0             | 0                 | 0                     | ,                         |  |
|        | G      | Total Live Intake                                     | 3,742                     | 791       | 620       | 552           | 585               | 544                   | 65                        |  |
|        | G      | Total Live Intake                                     |                           | 3,742     | 3,742 791 | 3,742 791 620 | 3,742 791 620 552 | 3,742 791 620 552 585 | 3,742 791 620 552 585 544 |  |