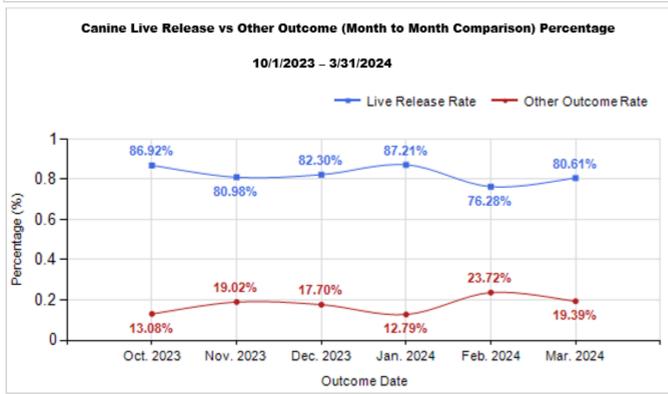

| Intake & Outcome Statistics<br>(10/1/2023 - 3/31/2024) |                                           |                     |        |                             | Month to Month Comparison |        |           |           |           |        |  |
|--------------------------------------------------------|-------------------------------------------|---------------------|--------|-----------------------------|---------------------------|--------|-----------|-----------|-----------|--------|--|
|                                                        | Pivoted by Intake & Outcome               | Feline Canine Total |        | Oct. 2023 Nov. 2023 Dec. 20 |                           |        | Jan. 2024 | Feb. 2024 | Mar. 2024 |        |  |
|                                                        | LIVE INTAKE                               |                     |        |                             |                           |        |           |           |           |        |  |
| В                                                      | Stray/At Large                            | 2,454               | 841    | 3,295                       | 718                       | 542    | 474       | 533       | 477       | 55     |  |
| С                                                      | Relinquished by Owner                     | 104                 | 119    | 223                         | 35                        | 38     | 59        | 29        | 24        | 3      |  |
| D                                                      | Owner Intended Euthanasia                 | 6                   | 12     | 18                          | 5                         | 1      | 2         | 2         | 4         |        |  |
| Ε                                                      | Transferred in from Agency (In State)     | 0                   | 0      | 0                           | 0                         | 0      | 0         | 0         | 0         |        |  |
| E                                                      | Transferred in from Agency (Out of State) | 0                   | 0      | 0                           | 0                         | 0      | 0         | 0         | 0         |        |  |
| F                                                      | Cruelty/Confiscate (Other Intakes)        | 33                  | 125    | 158                         | 26                        | 27     | 13        | 16        | 33        | 4      |  |
| F                                                      | Born in the Shelter (Other Intakes)       | 6                   | 4      | 10                          | 0                         | 1      | 0         | 0         | 0         |        |  |
| F                                                      | Returns (Other Intakes)                   | 16                  | 22     | 38                          | 7                         | 11     | 4         | 5         | 6         |        |  |
| G                                                      | Total Live Intake [B+C+D+E+F]             | 2,619               | 1,123  | 3,742                       | 791                       | 620    | 552       | 585       | 544       | 65     |  |
|                                                        | OUTCOMES                                  |                     |        |                             |                           |        |           |           |           |        |  |
| Н                                                      | Adoption                                  | 1,092               | 511    | 1,603                       | 367                       | 368    | 343       | 193       | 161       | 17     |  |
| ı                                                      | Return to Owner                           | 24                  | 208    | 232                         | 54                        | 37     | 44        | 37        | 31        | 2:     |  |
| J                                                      | Transferred to Another Agency             | 61                  | 173    | 234                         | 40                        | 22     | 62        | 33        | 32        | 4      |  |
| K                                                      | Return to Field                           | 1,101               | 0      | 1,101                       | 215                       | 147    | 152       | 210       | 200       | 17     |  |
| L                                                      | Other Live Outcomes                       | 0                   | 0      | 0                           | 0                         | 0      | 0         | 0         | 0         |        |  |
| M                                                      | Subtotal: Live Outcomes [H+I+J+K+L]       | 2,278               | 892    | 3,170                       | 676                       | 574    | 601       | 473       | 424       | 42     |  |
| N                                                      | Died in Care                              | 60                  | 1      | 61                          | 29                        | 14     | 5         | 4         | 2         |        |  |
| 0                                                      | Lost in Care                              | 15                  | 1      | 16                          | 0                         | 1      | 8         | 5         | 0         |        |  |
| Р                                                      | Shelter Euthanasia                        | 391                 | 185    | 576                         | 109                       | 112    | 85        | 81        | 89        | 10     |  |
| Q                                                      | Owner Intended Euthanasia                 | 8                   | 36     | 44                          | 9                         | 7      | 5         | 6         | 5         | 1:     |  |
| R                                                      | Subtotal: Other Outcomes [N+O+P+Q]        | 474                 | 223    | 697                         | 147                       | 134    | 103       | 96        | 96        | 12     |  |
| S                                                      | Total Outcomes [M+R]                      | 2,752               | 1,115  | 3,867                       | 823                       | 708    | 704       | 569       | 520       | 54     |  |
|                                                        | Asilomar "Lite" Live Release Rate:        | 83.02%              | 82.67% | 82.92%                      | 83.05%                    | 81.88% | 85.98%    | 84.01%    | 82.33%    | 79.47% |  |
|                                                        | Canine Asilomar "Lite" Live Release Rate  |                     |        | 82.67%                      | 86.92%                    | 80.98% | 82.30%    | 87.21%    | 76.28%    | 80.61% |  |
|                                                        | Feline Asilomar "Lite" Live Release Rate  |                     |        | 83.02%                      | 81.67%                    | 82.16% | 87.55%    | 82.61%    | 84.96%    | 78.96° |  |

|                          | TOTAL           |                  |               |              | Canine              |               | Feline       |                     |               |  |
|--------------------------|-----------------|------------------|---------------|--------------|---------------------|---------------|--------------|---------------------|---------------|--|
|                          | Live<br>Release | Live Release (%) | Change<br>(%) | Live Release | Live Release<br>(%) | Change<br>(%) | Live Release | Live Release<br>(%) | Change<br>(%) |  |
| Oct. 2023                | 676             | 83.05%           | NaN           | 186          | 86.92%              | NaN           | 490          | 81.67%              | NaN           |  |
| Nov. 2023                | 574             | 81.88%           | -1.16%        | 132          | 80.98%              | -5.93%        | 442          | 82.16%              | 0.49%         |  |
| Dec. 2023                | 601             | 85.98%           | 4.10%         | 172          | 82.30%              | 1.32%         | 429          | 87.55%              | 5.39%         |  |
| Jan. 2024                | 473             | 84.01%           | -1.97%        | 150          | 87.21%              | 4.91%         | 323          | 82.61%              | -4.94%        |  |
| Feb. 2024                | 424             | 82.33%           | -1.68%        | 119          | 76.28%              | -10.93%       | 305          | 84.96%              | 2.35%         |  |
| Mar. 2024                | 422             | 79.47%           | -2.86%        | 133          | 80.61%              | 4.32%         | 289          | 78.96%              | -6.00%        |  |
| 10/1/2023 -<br>3/31/2024 | 3867            | 82.92%           |               |              |                     |               |              |                     |               |  |