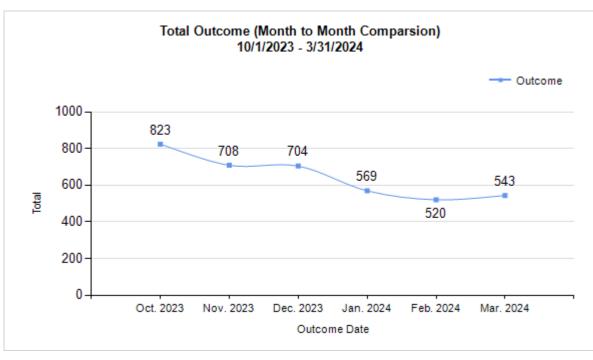

| Intake & Outcome Statistics<br>(10/1/2023 - 3/31/2024) |                                           |                     |        |                             | Month to Month Comparison |        |           |           |           |        |  |
|--------------------------------------------------------|-------------------------------------------|---------------------|--------|-----------------------------|---------------------------|--------|-----------|-----------|-----------|--------|--|
|                                                        | Pivoted by Intake & Outcome               | Feline Canine Total |        | Oct. 2023 Nov. 2023 Dec. 20 |                           |        | Jan. 2024 | Feb. 2024 | Mar. 2024 |        |  |
|                                                        | LIVE INTAKE                               |                     |        |                             |                           |        |           |           |           |        |  |
| В                                                      | Stray/At Large                            | 2,454               | 841    | 3,295                       | 718                       | 542    | 474       | 533       | 477       | 55     |  |
| С                                                      | Relinquished by Owner                     | 104                 | 119    | 223                         | 35                        | 38     | 59        | 29        | 24        | 3      |  |
| D                                                      | Owner Intended Euthanasia                 | 6                   | 12     | 18                          | 5                         | 1      | 2         | 2         | 4         |        |  |
| Ε                                                      | Transferred in from Agency (In State)     | 0                   | 0      | 0                           | 0                         | 0      | 0         | 0         | 0         |        |  |
| E                                                      | Transferred in from Agency (Out of State) | 0                   | 0      | 0                           | 0                         | 0      | 0         | 0         | 0         |        |  |
| F                                                      | Cruelty/Confiscate (Other Intakes)        | 33                  | 125    | 158                         | 26                        | 27     | 13        | 16        | 33        | 4      |  |
| F                                                      | Born in the Shelter (Other Intakes)       | 6                   | 4      | 10                          | 0                         | 1      | 0         | 0         | 0         |        |  |
| F                                                      | Returns (Other Intakes)                   | 16                  | 22     | 38                          | 7                         | 11     | 4         | 5         | 6         |        |  |
| G                                                      | Total Live Intake [B+C+D+E+F]             | 2,619               | 1,123  | 3,742                       | 791                       | 620    | 552       | 585       | 544       | 65     |  |
|                                                        | OUTCOMES                                  |                     |        |                             |                           |        |           |           |           |        |  |
| Н                                                      | Adoption                                  | 1,092               | 511    | 1,603                       | 367                       | 368    | 343       | 193       | 161       | 17     |  |
| ı                                                      | Return to Owner                           | 24                  | 208    | 232                         | 54                        | 37     | 44        | 37        | 31        | 2:     |  |
| J                                                      | Transferred to Another Agency             | 61                  | 173    | 234                         | 40                        | 22     | 62        | 33        | 32        | 4      |  |
| K                                                      | Return to Field                           | 1,101               | 0      | 1,101                       | 215                       | 147    | 152       | 210       | 200       | 17     |  |
| L                                                      | Other Live Outcomes                       | 0                   | 0      | 0                           | 0                         | 0      | 0         | 0         | 0         |        |  |
| M                                                      | Subtotal: Live Outcomes [H+I+J+K+L]       | 2,278               | 892    | 3,170                       | 676                       | 574    | 601       | 473       | 424       | 42     |  |
| N                                                      | Died in Care                              | 60                  | 1      | 61                          | 29                        | 14     | 5         | 4         | 2         |        |  |
| 0                                                      | Lost in Care                              | 15                  | 1      | 16                          | 0                         | 1      | 8         | 5         | 0         |        |  |
| Р                                                      | Shelter Euthanasia                        | 391                 | 185    | 576                         | 109                       | 112    | 85        | 81        | 89        | 10     |  |
| Q                                                      | Owner Intended Euthanasia                 | 8                   | 36     | 44                          | 9                         | 7      | 5         | 6         | 5         | 1:     |  |
| R                                                      | Subtotal: Other Outcomes [N+O+P+Q]        | 474                 | 223    | 697                         | 147                       | 134    | 103       | 96        | 96        | 12     |  |
| S                                                      | Total Outcomes [M+R]                      | 2,752               | 1,115  | 3,867                       | 823                       | 708    | 704       | 569       | 520       | 54     |  |
|                                                        | Asilomar "Lite" Live Release Rate:        | 83.02%              | 82.67% | 82.92%                      | 83.05%                    | 81.88% | 85.98%    | 84.01%    | 82.33%    | 79.47% |  |
|                                                        | Canine Asilomar "Lite" Live Release Rate  |                     |        | 82.67%                      | 86.92%                    | 80.98% | 82.30%    | 87.21%    | 76.28%    | 80.61% |  |
|                                                        | Feline Asilomar "Lite" Live Release Rate  |                     |        | 83.02%                      | 81.67%                    | 82.16% | 87.55%    | 82.61%    | 84.96%    | 78.96° |  |

|                          | TOTAL           |                  |               |              | Canine              |               | Feline       |                     |               |  |
|--------------------------|-----------------|------------------|---------------|--------------|---------------------|---------------|--------------|---------------------|---------------|--|
|                          | Live<br>Release | Live Release (%) | Change<br>(%) | Live Release | Live Release<br>(%) | Change<br>(%) | Live Release | Live Release<br>(%) | Change<br>(%) |  |
| Oct. 2023                | 676             | 83.05%           | NaN           | 186          | 86.92%              | NaN           | 490          | 81.67%              | NaN           |  |
| Nov. 2023                | 574             | 81.88%           | -1.16%        | 132          | 80.98%              | -5.93%        | 442          | 82.16%              | 0.49%         |  |
| Dec. 2023                | 601             | 85.98%           | 4.10%         | 172          | 82.30%              | 1.32%         | 429          | 87.55%              | 5.39%         |  |
| Jan. 2024                | 473             | 84.01%           | -1.97%        | 150          | 87.21%              | 4.91%         | 323          | 82.61%              | -4.94%        |  |
| Feb. 2024                | 424             | 82.33%           | -1.68%        | 119          | 76.28%              | -10.93%       | 305          | 84.96%              | 2.35%         |  |
| Mar. 2024                | 422             | 79.47%           | -2.86%        | 133          | 80.61%              | 4.32%         | 289          | 78.96%              | -6.00%        |  |
| 10/1/2023 -<br>3/31/2024 | 3867            | 82.92%           |               |              |                     |               |              |                     |               |  |