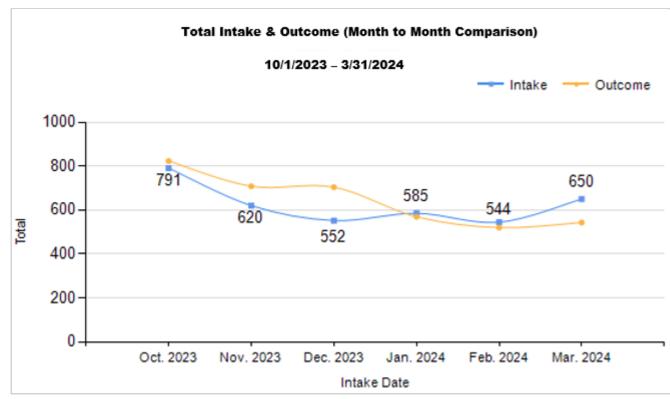

| Intake & Outcome Statistics<br>(10/1/2023 - 3/31/2024) |                                           |                     |        |                             | Month to Month Comparison |        |           |           |           |        |  |
|--------------------------------------------------------|-------------------------------------------|---------------------|--------|-----------------------------|---------------------------|--------|-----------|-----------|-----------|--------|--|
|                                                        | Pivoted by Intake & Outcome               | Feline Canine Total |        | Oct. 2023 Nov. 2023 Dec. 20 |                           |        | Jan. 2024 | Feb. 2024 | Mar. 2024 |        |  |
|                                                        | LIVE INTAKE                               |                     |        |                             |                           |        |           |           |           |        |  |
| В                                                      | Stray/At Large                            | 2,454               | 841    | 3,295                       | 718                       | 542    | 474       | 533       | 477       | 55     |  |
| С                                                      | Relinquished by Owner                     | 104                 | 119    | 223                         | 35                        | 38     | 59        | 29        | 24        | 3      |  |
| D                                                      | Owner Intended Euthanasia                 | 6                   | 12     | 18                          | 5                         | 1      | 2         | 2         | 4         |        |  |
| Ε                                                      | Transferred in from Agency (In State)     | 0                   | 0      | 0                           | 0                         | 0      | 0         | 0         | 0         |        |  |
| E                                                      | Transferred in from Agency (Out of State) | 0                   | 0      | 0                           | 0                         | 0      | 0         | 0         | 0         |        |  |
| F                                                      | Cruelty/Confiscate (Other Intakes)        | 33                  | 125    | 158                         | 26                        | 27     | 13        | 16        | 33        | 4      |  |
| F                                                      | Born in the Shelter (Other Intakes)       | 6                   | 4      | 10                          | 0                         | 1      | 0         | 0         | 0         |        |  |
| F                                                      | Returns (Other Intakes)                   | 16                  | 22     | 38                          | 7                         | 11     | 4         | 5         | 6         |        |  |
| G                                                      | Total Live Intake [B+C+D+E+F]             | 2,619               | 1,123  | 3,742                       | 791                       | 620    | 552       | 585       | 544       | 65     |  |
|                                                        | OUTCOMES                                  |                     |        |                             |                           |        |           |           |           |        |  |
| Н                                                      | Adoption                                  | 1,092               | 511    | 1,603                       | 367                       | 368    | 343       | 193       | 161       | 17     |  |
| ı                                                      | Return to Owner                           | 24                  | 208    | 232                         | 54                        | 37     | 44        | 37        | 31        | 2:     |  |
| J                                                      | Transferred to Another Agency             | 61                  | 173    | 234                         | 40                        | 22     | 62        | 33        | 32        | 4      |  |
| K                                                      | Return to Field                           | 1,101               | 0      | 1,101                       | 215                       | 147    | 152       | 210       | 200       | 17     |  |
| L                                                      | Other Live Outcomes                       | 0                   | 0      | 0                           | 0                         | 0      | 0         | 0         | 0         |        |  |
| M                                                      | Subtotal: Live Outcomes [H+I+J+K+L]       | 2,278               | 892    | 3,170                       | 676                       | 574    | 601       | 473       | 424       | 42     |  |
| N                                                      | Died in Care                              | 60                  | 1      | 61                          | 29                        | 14     | 5         | 4         | 2         |        |  |
| 0                                                      | Lost in Care                              | 15                  | 1      | 16                          | 0                         | 1      | 8         | 5         | 0         |        |  |
| Р                                                      | Shelter Euthanasia                        | 391                 | 185    | 576                         | 109                       | 112    | 85        | 81        | 89        | 10     |  |
| Q                                                      | Owner Intended Euthanasia                 | 8                   | 36     | 44                          | 9                         | 7      | 5         | 6         | 5         | 1:     |  |
| R                                                      | Subtotal: Other Outcomes [N+O+P+Q]        | 474                 | 223    | 697                         | 147                       | 134    | 103       | 96        | 96        | 12     |  |
| S                                                      | Total Outcomes [M+R]                      | 2,752               | 1,115  | 3,867                       | 823                       | 708    | 704       | 569       | 520       | 54     |  |
|                                                        | Asilomar "Lite" Live Release Rate:        | 83.02%              | 82.67% | 82.92%                      | 83.05%                    | 81.88% | 85.98%    | 84.01%    | 82.33%    | 79.47% |  |
|                                                        | Canine Asilomar "Lite" Live Release Rate  |                     |        | 82.67%                      | 86.92%                    | 80.98% | 82.30%    | 87.21%    | 76.28%    | 80.61% |  |
|                                                        | Feline Asilomar "Lite" Live Release Rate  |                     |        | 83.02%                      | 81.67%                    | 82.16% | 87.55%    | 82.61%    | 84.96%    | 78.96° |  |