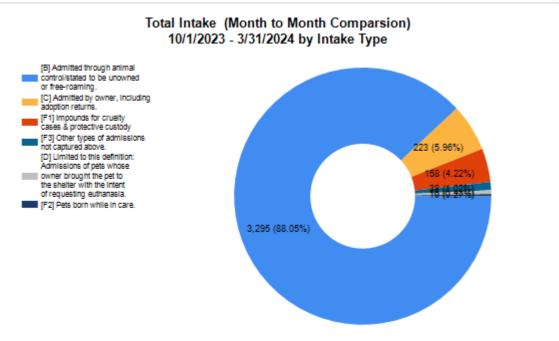

| Intake & Outcome Statistics<br>(10/1/2023 - 3/31/2024) |                                           |                     |        |                             | Month to Month Comparison |        |           |           |           |        |  |
|--------------------------------------------------------|-------------------------------------------|---------------------|--------|-----------------------------|---------------------------|--------|-----------|-----------|-----------|--------|--|
|                                                        | Pivoted by Intake & Outcome               | Feline Canine Total |        | Oct. 2023 Nov. 2023 Dec. 20 |                           |        | Jan. 2024 | Feb. 2024 | Mar. 2024 |        |  |
|                                                        | LIVE INTAKE                               |                     |        |                             |                           |        |           |           |           |        |  |
| В                                                      | Stray/At Large                            | 2,454               | 841    | 3,295                       | 718                       | 542    | 474       | 533       | 477       | 55     |  |
| С                                                      | Relinquished by Owner                     | 104                 | 119    | 223                         | 35                        | 38     | 59        | 29        | 24        | 3      |  |
| D                                                      | Owner Intended Euthanasia                 | 6                   | 12     | 18                          | 5                         | 1      | 2         | 2         | 4         |        |  |
| Ε                                                      | Transferred in from Agency (In State)     | 0                   | 0      | 0                           | 0                         | 0      | 0         | 0         | 0         |        |  |
| E                                                      | Transferred in from Agency (Out of State) | 0                   | 0      | 0                           | 0                         | 0      | 0         | 0         | 0         |        |  |
| F                                                      | Cruelty/Confiscate (Other Intakes)        | 33                  | 125    | 158                         | 26                        | 27     | 13        | 16        | 33        | 4      |  |
| F                                                      | Born in the Shelter (Other Intakes)       | 6                   | 4      | 10                          | 0                         | 1      | 0         | 0         | 0         |        |  |
| F                                                      | Returns (Other Intakes)                   | 16                  | 22     | 38                          | 7                         | 11     | 4         | 5         | 6         |        |  |
| G                                                      | Total Live Intake [B+C+D+E+F]             | 2,619               | 1,123  | 3,742                       | 791                       | 620    | 552       | 585       | 544       | 65     |  |
|                                                        | OUTCOMES                                  |                     |        |                             |                           |        |           |           |           |        |  |
| Н                                                      | Adoption                                  | 1,092               | 511    | 1,603                       | 367                       | 368    | 343       | 193       | 161       | 17     |  |
| ı                                                      | Return to Owner                           | 24                  | 208    | 232                         | 54                        | 37     | 44        | 37        | 31        | 2:     |  |
| J                                                      | Transferred to Another Agency             | 61                  | 173    | 234                         | 40                        | 22     | 62        | 33        | 32        | 4      |  |
| K                                                      | Return to Field                           | 1,101               | 0      | 1,101                       | 215                       | 147    | 152       | 210       | 200       | 17     |  |
| L                                                      | Other Live Outcomes                       | 0                   | 0      | 0                           | 0                         | 0      | 0         | 0         | 0         |        |  |
| M                                                      | Subtotal: Live Outcomes [H+I+J+K+L]       | 2,278               | 892    | 3,170                       | 676                       | 574    | 601       | 473       | 424       | 42     |  |
| N                                                      | Died in Care                              | 60                  | 1      | 61                          | 29                        | 14     | 5         | 4         | 2         |        |  |
| 0                                                      | Lost in Care                              | 15                  | 1      | 16                          | 0                         | 1      | 8         | 5         | 0         |        |  |
| Р                                                      | Shelter Euthanasia                        | 391                 | 185    | 576                         | 109                       | 112    | 85        | 81        | 89        | 10     |  |
| Q                                                      | Owner Intended Euthanasia                 | 8                   | 36     | 44                          | 9                         | 7      | 5         | 6         | 5         | 1:     |  |
| R                                                      | Subtotal: Other Outcomes [N+O+P+Q]        | 474                 | 223    | 697                         | 147                       | 134    | 103       | 96        | 96        | 12     |  |
| S                                                      | Total Outcomes [M+R]                      | 2,752               | 1,115  | 3,867                       | 823                       | 708    | 704       | 569       | 520       | 54     |  |
|                                                        | Asilomar "Lite" Live Release Rate:        | 83.02%              | 82.67% | 82.92%                      | 83.05%                    | 81.88% | 85.98%    | 84.01%    | 82.33%    | 79.47% |  |
|                                                        | Canine Asilomar "Lite" Live Release Rate  |                     |        | 82.67%                      | 86.92%                    | 80.98% | 82.30%    | 87.21%    | 76.28%    | 80.61% |  |
|                                                        | Feline Asilomar "Lite" Live Release Rate  |                     |        | 83.02%                      | 81.67%                    | 82.16% | 87.55%    | 82.61%    | 84.96%    | 78.96° |  |

Formula: M / (S subtract Q) 3,170 / (3,867 subtract 44 ) = 82.92%

Live Release vs Other Outcome (Month to Month Comparison) Total

|        | Intake | Statistics Pivoted by Species (10/1/2023 - 3/31/2024) | Month to Month Comparison |           |           |               |                   |                       |                           |  |
|--------|--------|-------------------------------------------------------|---------------------------|-----------|-----------|---------------|-------------------|-----------------------|---------------------------|--|
| ecies  |        | Name                                                  | Total                     | Oct. 2023 | Nov. 2023 | Dec. 2023     | Jan. 2024         | Feb. 2024             | Mar. 2024                 |  |
| line E | В      | Stray/At Large                                        | 2,454                     | 553       | 410       | 329           | 392               | 356                   | 414                       |  |
| C      | С      | Relinquished by Owner                                 | 104                       | 13        | 15        | 36            | 10                | 9                     | 2                         |  |
| Г      | D      | Owner Intended Euthanasia                             | 6                         | 0         | 0         | 2             | 2                 | 2                     | (                         |  |
| E      | E      | Transferred in from Agency (In State)                 | 0                         | 0         | 0         | 0             | 0                 | 0                     | (                         |  |
| E      | E      | Transferred in from Agency (Out of State)             | 0                         | 0         | 0         | 0             | 0                 | 0                     | (                         |  |
| F      | F      | Cruelty/Confiscate (Other Intakes)                    | 33                        | 8         | 8         | 1             | 4                 | 11                    |                           |  |
| F      | F      | Returns (Other Intakes)                               | 16                        | 4         | 7         | 2             | 1                 | 1                     |                           |  |
| F      | F      | Born in the Shelter (Other Intakes)                   | 6                         | 0         | 0         | 0             | 0                 | 0                     | (                         |  |
|        |        | Feline Live Intake                                    | 2,619                     | 578       | 440       | 370           | 409               | 379                   | 44:                       |  |
| nine E | В      | Stray/At Large                                        | 841                       | 165       | 132       | 145           | 141               | 121                   | 13                        |  |
| C      | С      | Relinquished by Owner                                 | 119                       | 22        | 23        | 23            | 19                | 15                    | 1                         |  |
| Г      | D      | Owner Intended Euthanasia                             | 12                        | 5         | 1         | 0             | 0                 | 2                     |                           |  |
| E      | E      | Transferred in from Agency (Out of State)             | 0                         | 0         | 0         | 0             | 0                 | 0                     | (                         |  |
| E      | E      | Transferred in from Agency (In State)                 | 0                         | 0         | 0         | 0             | 0                 | 0                     | (                         |  |
| F      | F      | Cruelty/Confiscate (Other Intakes)                    | 125                       | 18        | 19        | 12            | 12                | 22                    | 4:                        |  |
| F      | F      | Returns (Other Intakes)                               | 22                        | 3         | 4         | 2             | 4                 | 5                     | ,                         |  |
| F      | F      | Born in the Shelter (Other Intakes)                   | 4                         | 0         | 1         | 0             | 0                 | 0                     | ;                         |  |
|        |        | Canine Live Intake                                    | 1,123                     | 213       | 180       | 182           | 176               | 165                   | 20                        |  |
| E      | В      | Stray/At Large                                        | 3,295                     | 718       | 542       | 474           | 533               | 477                   | 55°                       |  |
| (      | С      | Relinquished by Owner                                 | 223                       | 35        | 38        | 59            | 29                | 24                    | 38                        |  |
| [      | D      | Owner Intended Euthanasia                             | 18                        | 5         | 1         | 2             | 2                 | 4                     | 4                         |  |
| E      | E      | Transferred in from Agency (In State)                 | 0                         | 0         | 0         | 0             | 0                 | 0                     | (                         |  |
| E      | E      | Transferred in from Agency (Out of State)             | 0                         | 0         | 0         | 0             | 0                 | 0                     | (                         |  |
| F      | F      | Cruelty/Confiscate (Other Intakes)                    | 158                       | 26        | 27        | 13            | 16                | 33                    | 4:                        |  |
| F      | F      | Returns (Other Intakes)                               | 38                        | 7         | 11        | 4             | 5                 | 6                     |                           |  |
| F      | F      | Born in the Shelter (Other Intakes)                   | 10                        | 0         | 1         | 0             | 0                 | 0                     | ,                         |  |
|        | G      | Total Live Intake                                     | 3,742                     | 791       | 620       | 552           | 585               | 544                   | 65                        |  |
|        | G      | Total Live Intake                                     |                           | 3,742     | 3,742 791 | 3,742 791 620 | 3,742 791 620 552 | 3,742 791 620 552 585 | 3,742 791 620 552 585 544 |  |