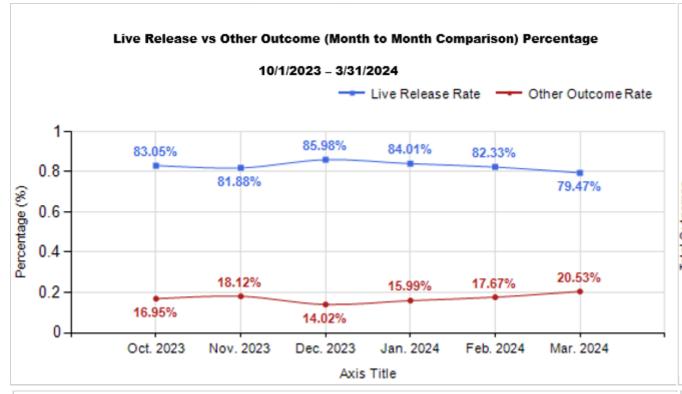

| Intake & Outcome Statistics<br>(10/1/2023 - 3/31/2024) |                                           |                     |        |                             | Month to Month Comparison |        |           |           |           |        |  |
|--------------------------------------------------------|-------------------------------------------|---------------------|--------|-----------------------------|---------------------------|--------|-----------|-----------|-----------|--------|--|
|                                                        | Pivoted by Intake & Outcome               | Feline Canine Total |        | Oct. 2023 Nov. 2023 Dec. 20 |                           |        | Jan. 2024 | Feb. 2024 | Mar. 2024 |        |  |
|                                                        | LIVE INTAKE                               |                     |        |                             |                           |        |           |           |           |        |  |
| В                                                      | Stray/At Large                            | 2,454               | 841    | 3,295                       | 718                       | 542    | 474       | 533       | 477       | 55     |  |
| С                                                      | Relinquished by Owner                     | 104                 | 119    | 223                         | 35                        | 38     | 59        | 29        | 24        | 3      |  |
| D                                                      | Owner Intended Euthanasia                 | 6                   | 12     | 18                          | 5                         | 1      | 2         | 2         | 4         |        |  |
| Ε                                                      | Transferred in from Agency (In State)     | 0                   | 0      | 0                           | 0                         | 0      | 0         | 0         | 0         |        |  |
| E                                                      | Transferred in from Agency (Out of State) | 0                   | 0      | 0                           | 0                         | 0      | 0         | 0         | 0         |        |  |
| F                                                      | Cruelty/Confiscate (Other Intakes)        | 33                  | 125    | 158                         | 26                        | 27     | 13        | 16        | 33        | 4      |  |
| F                                                      | Born in the Shelter (Other Intakes)       | 6                   | 4      | 10                          | 0                         | 1      | 0         | 0         | 0         |        |  |
| F                                                      | Returns (Other Intakes)                   | 16                  | 22     | 38                          | 7                         | 11     | 4         | 5         | 6         |        |  |
| G                                                      | Total Live Intake [B+C+D+E+F]             | 2,619               | 1,123  | 3,742                       | 791                       | 620    | 552       | 585       | 544       | 65     |  |
|                                                        | OUTCOMES                                  |                     |        |                             |                           |        |           |           |           |        |  |
| Н                                                      | Adoption                                  | 1,092               | 511    | 1,603                       | 367                       | 368    | 343       | 193       | 161       | 17     |  |
| ı                                                      | Return to Owner                           | 24                  | 208    | 232                         | 54                        | 37     | 44        | 37        | 31        | 2:     |  |
| J                                                      | Transferred to Another Agency             | 61                  | 173    | 234                         | 40                        | 22     | 62        | 33        | 32        | 4      |  |
| K                                                      | Return to Field                           | 1,101               | 0      | 1,101                       | 215                       | 147    | 152       | 210       | 200       | 17     |  |
| L                                                      | Other Live Outcomes                       | 0                   | 0      | 0                           | 0                         | 0      | 0         | 0         | 0         |        |  |
| M                                                      | Subtotal: Live Outcomes [H+I+J+K+L]       | 2,278               | 892    | 3,170                       | 676                       | 574    | 601       | 473       | 424       | 42     |  |
| N                                                      | Died in Care                              | 60                  | 1      | 61                          | 29                        | 14     | 5         | 4         | 2         |        |  |
| 0                                                      | Lost in Care                              | 15                  | 1      | 16                          | 0                         | 1      | 8         | 5         | 0         |        |  |
| Р                                                      | Shelter Euthanasia                        | 391                 | 185    | 576                         | 109                       | 112    | 85        | 81        | 89        | 10     |  |
| Q                                                      | Owner Intended Euthanasia                 | 8                   | 36     | 44                          | 9                         | 7      | 5         | 6         | 5         | 1:     |  |
| R                                                      | Subtotal: Other Outcomes [N+O+P+Q]        | 474                 | 223    | 697                         | 147                       | 134    | 103       | 96        | 96        | 12     |  |
| S                                                      | Total Outcomes [M+R]                      | 2,752               | 1,115  | 3,867                       | 823                       | 708    | 704       | 569       | 520       | 54     |  |
|                                                        | Asilomar "Lite" Live Release Rate:        | 83.02%              | 82.67% | 82.92%                      | 83.05%                    | 81.88% | 85.98%    | 84.01%    | 82.33%    | 79.47% |  |
|                                                        | Canine Asilomar "Lite" Live Release Rate  |                     |        | 82.67%                      | 86.92%                    | 80.98% | 82.30%    | 87.21%    | 76.28%    | 80.61% |  |
|                                                        | Feline Asilomar "Lite" Live Release Rate  |                     |        | 83.02%                      | 81.67%                    | 82.16% | 87.55%    | 82.61%    | 84.96%    | 78.96° |  |

Formula: M / (S subtract Q) 3,170 / (3,867 subtract 44 ) = 82.92%

Live Release vs Other Outcome (Month to Month Comparison) Total

|        | Intake | Statistics Pivoted by Species (10/1/2023 - 3/31/2024) | Month to Month Comparison |           |           |               |                   |                       |                           |  |
|--------|--------|-------------------------------------------------------|---------------------------|-----------|-----------|---------------|-------------------|-----------------------|---------------------------|--|
| ecies  |        | Name                                                  | Total                     | Oct. 2023 | Nov. 2023 | Dec. 2023     | Jan. 2024         | Feb. 2024             | Mar. 2024                 |  |
| line E | В      | Stray/At Large                                        | 2,454                     | 553       | 410       | 329           | 392               | 356                   | 414                       |  |
| C      | С      | Relinquished by Owner                                 | 104                       | 13        | 15        | 36            | 10                | 9                     | 2                         |  |
| Г      | D      | Owner Intended Euthanasia                             | 6                         | 0         | 0         | 2             | 2                 | 2                     | (                         |  |
| E      | E      | Transferred in from Agency (In State)                 | 0                         | 0         | 0         | 0             | 0                 | 0                     | (                         |  |
| E      | E      | Transferred in from Agency (Out of State)             | 0                         | 0         | 0         | 0             | 0                 | 0                     | (                         |  |
| F      | F      | Cruelty/Confiscate (Other Intakes)                    | 33                        | 8         | 8         | 1             | 4                 | 11                    |                           |  |
| F      | F      | Returns (Other Intakes)                               | 16                        | 4         | 7         | 2             | 1                 | 1                     |                           |  |
| F      | F      | Born in the Shelter (Other Intakes)                   | 6                         | 0         | 0         | 0             | 0                 | 0                     | (                         |  |
|        |        | Feline Live Intake                                    | 2,619                     | 578       | 440       | 370           | 409               | 379                   | 44:                       |  |
| nine E | В      | Stray/At Large                                        | 841                       | 165       | 132       | 145           | 141               | 121                   | 13                        |  |
| C      | С      | Relinquished by Owner                                 | 119                       | 22        | 23        | 23            | 19                | 15                    | 1                         |  |
| Г      | D      | Owner Intended Euthanasia                             | 12                        | 5         | 1         | 0             | 0                 | 2                     |                           |  |
| E      | E      | Transferred in from Agency (Out of State)             | 0                         | 0         | 0         | 0             | 0                 | 0                     | (                         |  |
| E      | E      | Transferred in from Agency (In State)                 | 0                         | 0         | 0         | 0             | 0                 | 0                     | (                         |  |
| F      | F      | Cruelty/Confiscate (Other Intakes)                    | 125                       | 18        | 19        | 12            | 12                | 22                    | 4:                        |  |
| F      | F      | Returns (Other Intakes)                               | 22                        | 3         | 4         | 2             | 4                 | 5                     | ,                         |  |
| F      | F      | Born in the Shelter (Other Intakes)                   | 4                         | 0         | 1         | 0             | 0                 | 0                     | ;                         |  |
|        |        | Canine Live Intake                                    | 1,123                     | 213       | 180       | 182           | 176               | 165                   | 20                        |  |
| E      | В      | Stray/At Large                                        | 3,295                     | 718       | 542       | 474           | 533               | 477                   | 55°                       |  |
| (      | С      | Relinquished by Owner                                 | 223                       | 35        | 38        | 59            | 29                | 24                    | 38                        |  |
| [      | D      | Owner Intended Euthanasia                             | 18                        | 5         | 1         | 2             | 2                 | 4                     | 4                         |  |
| E      | E      | Transferred in from Agency (In State)                 | 0                         | 0         | 0         | 0             | 0                 | 0                     | (                         |  |
| E      | E      | Transferred in from Agency (Out of State)             | 0                         | 0         | 0         | 0             | 0                 | 0                     | (                         |  |
| F      | F      | Cruelty/Confiscate (Other Intakes)                    | 158                       | 26        | 27        | 13            | 16                | 33                    | 4:                        |  |
| F      | F      | Returns (Other Intakes)                               | 38                        | 7         | 11        | 4             | 5                 | 6                     |                           |  |
| F      | F      | Born in the Shelter (Other Intakes)                   | 10                        | 0         | 1         | 0             | 0                 | 0                     | ,                         |  |
|        | G      | Total Live Intake                                     | 3,742                     | 791       | 620       | 552           | 585               | 544                   | 65                        |  |
|        | G      | Total Live Intake                                     |                           | 3,742     | 3,742 791 | 3,742 791 620 | 3,742 791 620 552 | 3,742 791 620 552 585 | 3,742 791 620 552 585 544 |  |