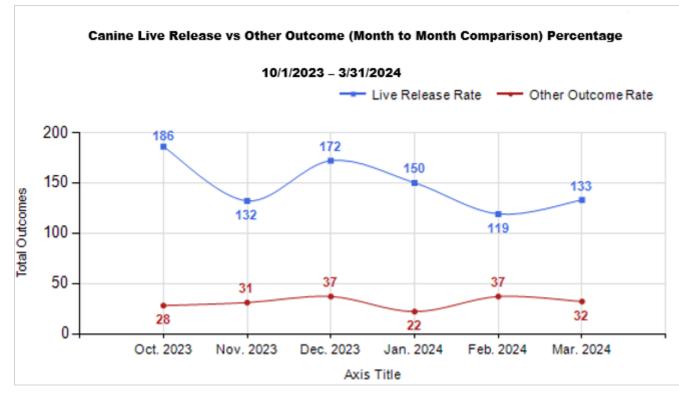

Total Intake (Month to Month Comparsion) 10/1/2023 - 3/31/2024 by Species

| (       | Outcor | ne Statistics Pivoted by Species (10/1/2023 - 3/31/2024 | Month to Month Comparison |           |           |           |           |           |           |  |
|---------|--------|---------------------------------------------------------|---------------------------|-----------|-----------|-----------|-----------|-----------|-----------|--|
| Species |        | Name                                                    | Total                     | Oct. 2023 | Nov. 2023 | Dec. 2023 | Jan. 2024 | Feb. 2024 | Mar. 2024 |  |
| Feline  | Н      | Adoption                                                | 1,092                     | 267       | 289       | 248       | 102       | 86        | 100       |  |
|         | ı      | Return to Owner                                         | 24                        | 6         | 3         | 5         | 2         | 5         |           |  |
|         | J      | Transferred to Another Agency                           | 61                        | 2         | 3         | 24        | 9         | 14        | 9         |  |
|         | K      | Return to Field                                         | 1,101                     | 215       | 147       | 152       | 210       | 200       | 177       |  |
|         | L      | Other Live Outcomes                                     | 0                         | 0         | 0         | 0         | 0         | 0         | (         |  |
|         | М      | Subtotal: Live Outcomes                                 | 2,278                     | 490       | 442       | 429       | 323       | 305       | 289       |  |
|         | N      | Died in Care                                            | 60                        | 29        | 14        | 5         | 4         | 1         | 7         |  |
|         | 0      | Lost in Care                                            | 15                        | 0         | 1         | 8         | 5         | 0         | •         |  |
|         | Р      | Shelter Euthanasia                                      | 391                       | 81        | 81        | 48        | 59        | 53        | 69        |  |
|         | Q      | Owner Intended Euthanasia                               | 8                         | 0         | 1         | 1         | 3         | 1         | 2         |  |
|         | R      | Subtotal: Other Outcomes                                | 474                       | 110       | 97        | 62        | 71        | 55        | 79        |  |
|         |        | Feline Total Outcome                                    | 2,752                     | 600       | 539       | 491       | 394       | 360       | 368       |  |
| Canine  | Н      | Adoption                                                | 511                       | 100       | 79        | 95        | 91        | 75        | 71        |  |
|         | I      | Return to Owner                                         | 208                       | 48        | 34        | 39        | 35        | 26        | 26        |  |
|         | J      | Transferred to Another Agency                           | 173                       | 38        | 19        | 38        | 24        | 18        | 36        |  |
|         | K      | Return to Field                                         | 0                         | 0         | 0         | 0         | 0         | 0         | (         |  |
|         | L      | Other Live Outcomes                                     | 0                         | 0         | 0         | 0         | 0         | 0         | (         |  |
|         | M      | Subtotal: Live Outcomes                                 | 892                       | 186       | 132       | 172       | 150       | 119       | 133       |  |
|         | N      | Died in Care                                            | 1                         | 0         | 0         | 0         | 0         | 1         | (         |  |
|         | 0      | Lost in Care                                            | 1                         | 0         | 0         | 0         | 0         | 0         | 1         |  |
|         | Р      | Shelter Euthanasia                                      | 185                       | 28        | 31        | 37        | 22        | 36        | 3         |  |
|         | Q      | Owner Intended Euthanasia                               | 36                        | 9         | 6         | 4         | 3         | 4         | 10        |  |
|         | R      | Subtotal: Other Outcomes                                | 223                       | 37        | 37        | 41        | 25        | 41        | 42        |  |
|         |        | Canine Total Outcome                                    | 1,115                     | 223       | 169       | 213       | 175       | 160       | 179       |  |
|         | Н      | Adoption                                                | 1,603                     | 367       | 368       | 343       | 193       | 161       | 171       |  |
|         | ı      | Return to Owner                                         | 232                       | 54        | 37        | 44        | 37        | 31        | 29        |  |
|         | J      | Transferred to Another Agency                           | 234                       | 40        | 22        | 62        | 33        | 32        | 45        |  |
|         | K      | Return to Field                                         | 1,101                     | 215       | 147       | 152       | 210       | 200       | 177       |  |
|         | L      | Other Live Outcomes                                     | 0                         | 0         | 0         | 0         | 0         | 0         | (         |  |
|         | N      | Died in Care                                            | 61                        | 29        | 14        | 5         | 4         | 2         | -         |  |
|         | 0      | Lost in Care                                            | 16                        | 0         | 1         | 8         | 5         | 0         | 2         |  |
|         | P      | Shelter Euthanasia                                      | 576                       | 109       | 112       | 85        | 81        | 89        |           |  |
|         | Q      | Owner Intended Euthanasia                               | 44                        |           |           |           |           |           |           |  |
|         | S      | Total Outcome                                           | 3,867                     |           |           |           |           |           |           |  |
|         |        |                                                         | 0,007                     | 020       | . 30      |           |           |           |           |  |