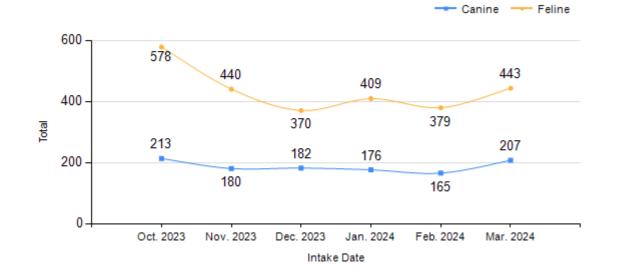

Total Intake (Month to Month Comparsion) 10/1/2023 - 3/31/2024 by Species

| (       | Outcor | ne Statistics Pivoted by Species (10/1/2023 - 3/31/2024 | Month to Month Comparison |           |           |           |           |           |           |  |
|---------|--------|---------------------------------------------------------|---------------------------|-----------|-----------|-----------|-----------|-----------|-----------|--|
| Species |        | Name                                                    | Total                     | Oct. 2023 | Nov. 2023 | Dec. 2023 | Jan. 2024 | Feb. 2024 | Mar. 2024 |  |
| Feline  | Н      | Adoption                                                | 1,092                     | 267       | 289       | 248       | 102       | 86        | 100       |  |
|         | ı      | Return to Owner                                         | 24                        | 6         | 3         | 5         | 2         | 5         |           |  |
|         | J      | Transferred to Another Agency                           | 61                        | 2         | 3         | 24        | 9         | 14        | 9         |  |
|         | K      | Return to Field                                         | 1,101                     | 215       | 147       | 152       | 210       | 200       | 177       |  |
|         | L      | Other Live Outcomes                                     | 0                         | 0         | 0         | 0         | 0         | 0         | (         |  |
|         | М      | Subtotal: Live Outcomes                                 | 2,278                     | 490       | 442       | 429       | 323       | 305       | 289       |  |
|         | N      | Died in Care                                            | 60                        | 29        | 14        | 5         | 4         | 1         | 7         |  |
|         | 0      | Lost in Care                                            | 15                        | 0         | 1         | 8         | 5         | 0         | •         |  |
|         | Р      | Shelter Euthanasia                                      | 391                       | 81        | 81        | 48        | 59        | 53        | 69        |  |
|         | Q      | Owner Intended Euthanasia                               | 8                         | 0         | 1         | 1         | 3         | 1         | 2         |  |
|         | R      | Subtotal: Other Outcomes                                | 474                       | 110       | 97        | 62        | 71        | 55        | 79        |  |
|         |        | Feline Total Outcome                                    | 2,752                     | 600       | 539       | 491       | 394       | 360       | 368       |  |
| Canine  | Н      | Adoption                                                | 511                       | 100       | 79        | 95        | 91        | 75        | 71        |  |
|         | I      | Return to Owner                                         | 208                       | 48        | 34        | 39        | 35        | 26        | 26        |  |
|         | J      | Transferred to Another Agency                           | 173                       | 38        | 19        | 38        | 24        | 18        | 36        |  |
|         | K      | Return to Field                                         | 0                         | 0         | 0         | 0         | 0         | 0         | (         |  |
|         | L      | Other Live Outcomes                                     | 0                         | 0         | 0         | 0         | 0         | 0         | (         |  |
|         | M      | Subtotal: Live Outcomes                                 | 892                       | 186       | 132       | 172       | 150       | 119       | 133       |  |
|         | N      | Died in Care                                            | 1                         | 0         | 0         | 0         | 0         | 1         | (         |  |
|         | 0      | Lost in Care                                            | 1                         | 0         | 0         | 0         | 0         | 0         | 1         |  |
|         | Р      | Shelter Euthanasia                                      | 185                       | 28        | 31        | 37        | 22        | 36        | 3         |  |
|         | Q      | Owner Intended Euthanasia                               | 36                        | 9         | 6         | 4         | 3         | 4         | 10        |  |
|         | R      | Subtotal: Other Outcomes                                | 223                       | 37        | 37        | 41        | 25        | 41        | 42        |  |
|         |        | Canine Total Outcome                                    | 1,115                     | 223       | 169       | 213       | 175       | 160       | 179       |  |
|         | Н      | Adoption                                                | 1,603                     | 367       | 368       | 343       | 193       | 161       | 171       |  |
|         | ı      | Return to Owner                                         | 232                       | 54        | 37        | 44        | 37        | 31        | 29        |  |
|         | J      | Transferred to Another Agency                           | 234                       | 40        | 22        | 62        | 33        | 32        | 45        |  |
|         | K      | Return to Field                                         | 1,101                     | 215       | 147       | 152       | 210       | 200       | 177       |  |
|         | L      | Other Live Outcomes                                     | 0                         | 0         | 0         | 0         | 0         | 0         | (         |  |
|         | N      | Died in Care                                            | 61                        | 29        | 14        | 5         | 4         | 2         | -         |  |
|         | 0      | Lost in Care                                            | 16                        | 0         | 1         | 8         | 5         | 0         | 2         |  |
|         | P      | Shelter Euthanasia                                      | 576                       | 109       | 112       | 85        | 81        | 89        |           |  |
|         | Q      | Owner Intended Euthanasia                               | 44                        |           |           |           |           |           |           |  |
|         | S      | Total Outcome                                           | 3,867                     |           |           |           |           |           |           |  |
|         |        |                                                         | 0,007                     | 020       | . 30      |           |           |           |           |  |