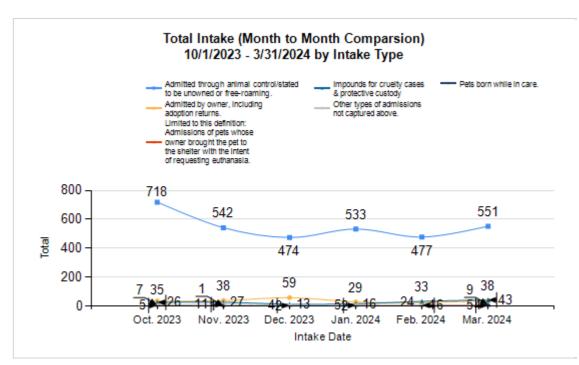

Formula: M / (S subtract Q) 3,170 / (3,867 subtract 44 ) = 82.92%

Live Release vs Other Outcome (Month to Month Comparison) Total

|        | Intake | Statistics Pivoted by Species (10/1/2023 - 3/31/2024) | Month to Month Comparison |           |           |               |                   |                       |                           |  |
|--------|--------|-------------------------------------------------------|---------------------------|-----------|-----------|---------------|-------------------|-----------------------|---------------------------|--|
| ecies  |        | Name                                                  | Total                     | Oct. 2023 | Nov. 2023 | Dec. 2023     | Jan. 2024         | Feb. 2024             | Mar. 2024                 |  |
| line E | В      | Stray/At Large                                        | 2,454                     | 553       | 410       | 329           | 392               | 356                   | 414                       |  |
| C      | С      | Relinquished by Owner                                 | 104                       | 13        | 15        | 36            | 10                | 9                     | 2                         |  |
| Г      | D      | Owner Intended Euthanasia                             | 6                         | 0         | 0         | 2             | 2                 | 2                     | (                         |  |
| E      | E      | Transferred in from Agency (In State)                 | 0                         | 0         | 0         | 0             | 0                 | 0                     | (                         |  |
| E      | E      | Transferred in from Agency (Out of State)             | 0                         | 0         | 0         | 0             | 0                 | 0                     | (                         |  |
| F      | F      | Cruelty/Confiscate (Other Intakes)                    | 33                        | 8         | 8         | 1             | 4                 | 11                    |                           |  |
| F      | F      | Returns (Other Intakes)                               | 16                        | 4         | 7         | 2             | 1                 | 1                     |                           |  |
| F      | F      | Born in the Shelter (Other Intakes)                   | 6                         | 0         | 0         | 0             | 0                 | 0                     | (                         |  |
|        |        | Feline Live Intake                                    | 2,619                     | 578       | 440       | 370           | 409               | 379                   | 44:                       |  |
| nine E | В      | Stray/At Large                                        | 841                       | 165       | 132       | 145           | 141               | 121                   | 13                        |  |
| C      | С      | Relinquished by Owner                                 | 119                       | 22        | 23        | 23            | 19                | 15                    | 1                         |  |
| Г      | D      | Owner Intended Euthanasia                             | 12                        | 5         | 1         | 0             | 0                 | 2                     |                           |  |
| E      | E      | Transferred in from Agency (Out of State)             | 0                         | 0         | 0         | 0             | 0                 | 0                     | (                         |  |
| E      | E      | Transferred in from Agency (In State)                 | 0                         | 0         | 0         | 0             | 0                 | 0                     | (                         |  |
| F      | F      | Cruelty/Confiscate (Other Intakes)                    | 125                       | 18        | 19        | 12            | 12                | 22                    | 4:                        |  |
| F      | F      | Returns (Other Intakes)                               | 22                        | 3         | 4         | 2             | 4                 | 5                     | ,                         |  |
| F      | F      | Born in the Shelter (Other Intakes)                   | 4                         | 0         | 1         | 0             | 0                 | 0                     | ;                         |  |
|        |        | Canine Live Intake                                    | 1,123                     | 213       | 180       | 182           | 176               | 165                   | 20                        |  |
| E      | В      | Stray/At Large                                        | 3,295                     | 718       | 542       | 474           | 533               | 477                   | 55°                       |  |
| (      | С      | Relinquished by Owner                                 | 223                       | 35        | 38        | 59            | 29                | 24                    | 38                        |  |
| [      | D      | Owner Intended Euthanasia                             | 18                        | 5         | 1         | 2             | 2                 | 4                     | 4                         |  |
| E      | E      | Transferred in from Agency (In State)                 | 0                         | 0         | 0         | 0             | 0                 | 0                     | (                         |  |
| E      | E      | Transferred in from Agency (Out of State)             | 0                         | 0         | 0         | 0             | 0                 | 0                     | (                         |  |
| F      | F      | Cruelty/Confiscate (Other Intakes)                    | 158                       | 26        | 27        | 13            | 16                | 33                    | 4:                        |  |
| F      | F      | Returns (Other Intakes)                               | 38                        | 7         | 11        | 4             | 5                 | 6                     |                           |  |
| F      | F      | Born in the Shelter (Other Intakes)                   | 10                        | 0         | 1         | 0             | 0                 | 0                     | ,                         |  |
|        | G      | Total Live Intake                                     | 3,742                     | 791       | 620       | 552           | 585               | 544                   | 65                        |  |
|        | G      | Total Live Intake                                     |                           | 3,742     | 3,742 791 | 3,742 791 620 | 3,742 791 620 552 | 3,742 791 620 552 585 | 3,742 791 620 552 585 544 |  |