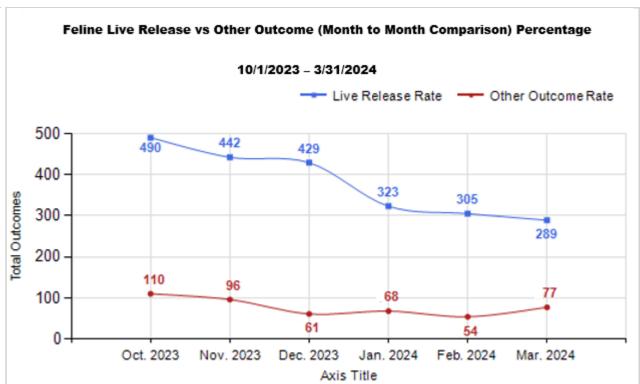

Total Intake (Month to Month Comparsion) 10/1/2023 - 3/31/2024 by Species

| (       | Outcor | ne Statistics Pivoted by Species (10/1/2023 - 3/31/2024 | Month to Month Comparison |           |           |           |           |           |           |  |
|---------|--------|---------------------------------------------------------|---------------------------|-----------|-----------|-----------|-----------|-----------|-----------|--|
| Species |        | Name                                                    | Total                     | Oct. 2023 | Nov. 2023 | Dec. 2023 | Jan. 2024 | Feb. 2024 | Mar. 2024 |  |
| Feline  | Н      | Adoption                                                | 1,092                     | 267       | 289       | 248       | 102       | 86        | 100       |  |
|         | ı      | Return to Owner                                         | 24                        | 6         | 3         | 5         | 2         | 5         |           |  |
|         | J      | Transferred to Another Agency                           | 61                        | 2         | 3         | 24        | 9         | 14        | 9         |  |
|         | K      | Return to Field                                         | 1,101                     | 215       | 147       | 152       | 210       | 200       | 177       |  |
|         | L      | Other Live Outcomes                                     | 0                         | 0         | 0         | 0         | 0         | 0         | (         |  |
|         | М      | Subtotal: Live Outcomes                                 | 2,278                     | 490       | 442       | 429       | 323       | 305       | 289       |  |
|         | N      | Died in Care                                            | 60                        | 29        | 14        | 5         | 4         | 1         | 7         |  |
|         | 0      | Lost in Care                                            | 15                        | 0         | 1         | 8         | 5         | 0         | •         |  |
|         | Р      | Shelter Euthanasia                                      | 391                       | 81        | 81        | 48        | 59        | 53        | 69        |  |
|         | Q      | Owner Intended Euthanasia                               | 8                         | 0         | 1         | 1         | 3         | 1         | 2         |  |
|         | R      | Subtotal: Other Outcomes                                | 474                       | 110       | 97        | 62        | 71        | 55        | 79        |  |
|         |        | Feline Total Outcome                                    | 2,752                     | 600       | 539       | 491       | 394       | 360       | 368       |  |
| Canine  | Н      | Adoption                                                | 511                       | 100       | 79        | 95        | 91        | 75        | 71        |  |
|         | I      | Return to Owner                                         | 208                       | 48        | 34        | 39        | 35        | 26        | 26        |  |
|         | J      | Transferred to Another Agency                           | 173                       | 38        | 19        | 38        | 24        | 18        | 36        |  |
|         | K      | Return to Field                                         | 0                         | 0         | 0         | 0         | 0         | 0         | (         |  |
|         | L      | Other Live Outcomes                                     | 0                         | 0         | 0         | 0         | 0         | 0         | (         |  |
|         | M      | Subtotal: Live Outcomes                                 | 892                       | 186       | 132       | 172       | 150       | 119       | 133       |  |
|         | N      | Died in Care                                            | 1                         | 0         | 0         | 0         | 0         | 1         | (         |  |
|         | 0      | Lost in Care                                            | 1                         | 0         | 0         | 0         | 0         | 0         | 1         |  |
|         | Р      | Shelter Euthanasia                                      | 185                       | 28        | 31        | 37        | 22        | 36        | 3         |  |
|         | Q      | Owner Intended Euthanasia                               | 36                        | 9         | 6         | 4         | 3         | 4         | 10        |  |
|         | R      | Subtotal: Other Outcomes                                | 223                       | 37        | 37        | 41        | 25        | 41        | 42        |  |
|         |        | Canine Total Outcome                                    | 1,115                     | 223       | 169       | 213       | 175       | 160       | 179       |  |
|         | Н      | Adoption                                                | 1,603                     | 367       | 368       | 343       | 193       | 161       | 171       |  |
|         | ı      | Return to Owner                                         | 232                       | 54        | 37        | 44        | 37        | 31        | 29        |  |
|         | J      | Transferred to Another Agency                           | 234                       | 40        | 22        | 62        | 33        | 32        | 45        |  |
|         | K      | Return to Field                                         | 1,101                     | 215       | 147       | 152       | 210       | 200       | 177       |  |
|         | L      | Other Live Outcomes                                     | 0                         | 0         | 0         | 0         | 0         | 0         | (         |  |
|         | N      | Died in Care                                            | 61                        | 29        | 14        | 5         | 4         | 2         | -         |  |
|         | 0      | Lost in Care                                            | 16                        | 0         | 1         | 8         | 5         | 0         | 2         |  |
|         | P      | Shelter Euthanasia                                      | 576                       | 109       | 112       | 85        | 81        | 89        |           |  |
|         | Q      | Owner Intended Euthanasia                               | 44                        |           |           |           |           |           |           |  |
|         | S      | Total Outcome                                           | 3,867                     |           |           |           |           |           |           |  |
|         |        |                                                         | 0,007                     | 020       | . 30      |           |           |           |           |  |