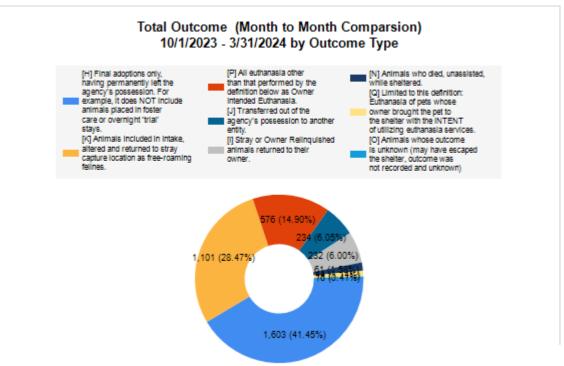

| Intake & Outcome Statistics<br>(10/1/2023 - 3/31/2024) |                                           |                     |        |                             | Month to Month Comparison |        |           |           |           |        |  |
|--------------------------------------------------------|-------------------------------------------|---------------------|--------|-----------------------------|---------------------------|--------|-----------|-----------|-----------|--------|--|
|                                                        | Pivoted by Intake & Outcome               | Feline Canine Total |        | Oct. 2023 Nov. 2023 Dec. 20 |                           |        | Jan. 2024 | Feb. 2024 | Mar. 2024 |        |  |
|                                                        | LIVE INTAKE                               |                     |        |                             |                           |        |           |           |           |        |  |
| В                                                      | Stray/At Large                            | 2,454               | 841    | 3,295                       | 718                       | 542    | 474       | 533       | 477       | 55     |  |
| С                                                      | Relinquished by Owner                     | 104                 | 119    | 223                         | 35                        | 38     | 59        | 29        | 24        | 3      |  |
| D                                                      | Owner Intended Euthanasia                 | 6                   | 12     | 18                          | 5                         | 1      | 2         | 2         | 4         |        |  |
| Ε                                                      | Transferred in from Agency (In State)     | 0                   | 0      | 0                           | 0                         | 0      | 0         | 0         | 0         |        |  |
| E                                                      | Transferred in from Agency (Out of State) | 0                   | 0      | 0                           | 0                         | 0      | 0         | 0         | 0         |        |  |
| F                                                      | Cruelty/Confiscate (Other Intakes)        | 33                  | 125    | 158                         | 26                        | 27     | 13        | 16        | 33        | 4      |  |
| F                                                      | Born in the Shelter (Other Intakes)       | 6                   | 4      | 10                          | 0                         | 1      | 0         | 0         | 0         |        |  |
| F                                                      | Returns (Other Intakes)                   | 16                  | 22     | 38                          | 7                         | 11     | 4         | 5         | 6         |        |  |
| G                                                      | Total Live Intake [B+C+D+E+F]             | 2,619               | 1,123  | 3,742                       | 791                       | 620    | 552       | 585       | 544       | 65     |  |
|                                                        | OUTCOMES                                  |                     |        |                             |                           |        |           |           |           |        |  |
| Н                                                      | Adoption                                  | 1,092               | 511    | 1,603                       | 367                       | 368    | 343       | 193       | 161       | 17     |  |
| ı                                                      | Return to Owner                           | 24                  | 208    | 232                         | 54                        | 37     | 44        | 37        | 31        | 2:     |  |
| J                                                      | Transferred to Another Agency             | 61                  | 173    | 234                         | 40                        | 22     | 62        | 33        | 32        | 4      |  |
| K                                                      | Return to Field                           | 1,101               | 0      | 1,101                       | 215                       | 147    | 152       | 210       | 200       | 17     |  |
| L                                                      | Other Live Outcomes                       | 0                   | 0      | 0                           | 0                         | 0      | 0         | 0         | 0         |        |  |
| M                                                      | Subtotal: Live Outcomes [H+I+J+K+L]       | 2,278               | 892    | 3,170                       | 676                       | 574    | 601       | 473       | 424       | 42     |  |
| N                                                      | Died in Care                              | 60                  | 1      | 61                          | 29                        | 14     | 5         | 4         | 2         |        |  |
| 0                                                      | Lost in Care                              | 15                  | 1      | 16                          | 0                         | 1      | 8         | 5         | 0         |        |  |
| Р                                                      | Shelter Euthanasia                        | 391                 | 185    | 576                         | 109                       | 112    | 85        | 81        | 89        | 10     |  |
| Q                                                      | Owner Intended Euthanasia                 | 8                   | 36     | 44                          | 9                         | 7      | 5         | 6         | 5         | 1:     |  |
| R                                                      | Subtotal: Other Outcomes [N+O+P+Q]        | 474                 | 223    | 697                         | 147                       | 134    | 103       | 96        | 96        | 12     |  |
| S                                                      | Total Outcomes [M+R]                      | 2,752               | 1,115  | 3,867                       | 823                       | 708    | 704       | 569       | 520       | 54     |  |
|                                                        | Asilomar "Lite" Live Release Rate:        | 83.02%              | 82.67% | 82.92%                      | 83.05%                    | 81.88% | 85.98%    | 84.01%    | 82.33%    | 79.47% |  |
|                                                        | Canine Asilomar "Lite" Live Release Rate  |                     |        | 82.67%                      | 86.92%                    | 80.98% | 82.30%    | 87.21%    | 76.28%    | 80.61% |  |
|                                                        | Feline Asilomar "Lite" Live Release Rate  |                     |        | 83.02%                      | 81.67%                    | 82.16% | 87.55%    | 82.61%    | 84.96%    | 78.96° |  |