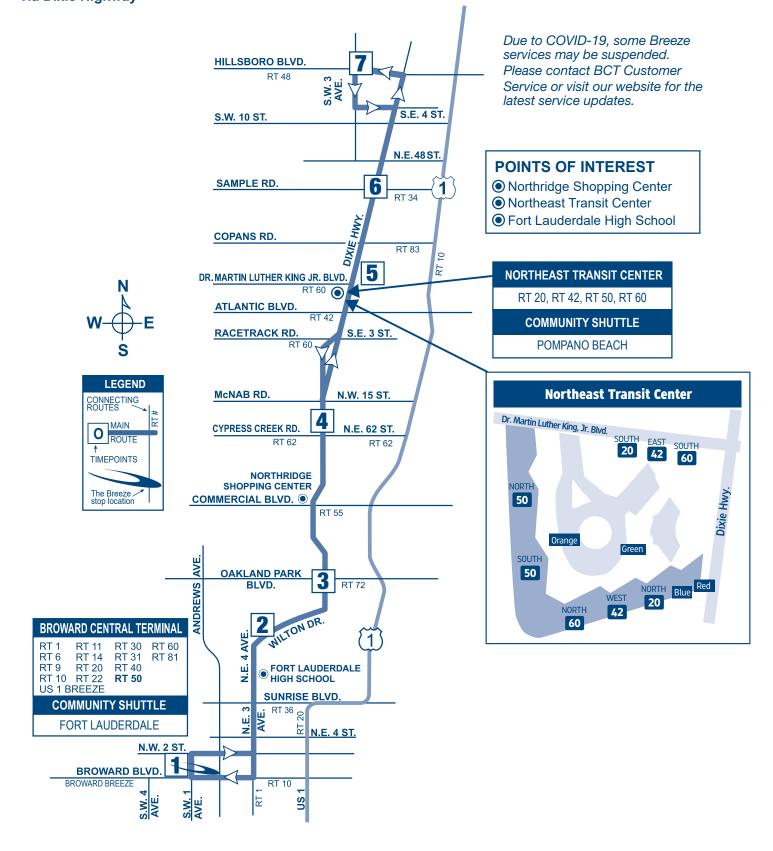

### Reading A Timetable - It's Easy

- 1. The map shows the exact bus route.
- 2. Major route intersections are called time points. Time points are shown with the symbol □.
- 3. The timetable lists major time points for bus route.
  Listed under time points are scheduled departure times
- 4. Reading from left to right, indicates the time for each bus trip.
- 5. The bus picks up and drops off riders at all BCT bus stop signs along the route where there is a Broward County bus stop sign.
- Arrive at the bus stop five minutes early. Buses operate
  as close to published timetables as traffic conditions
  allow.

# ROUTE 50 ALL WEEK SCHEDULE

Broward Central Terminal to Hillsboro Blvd. via Dixie Highway

Effective 6/9/24

### **NORTHBOUND**

To Hillsboro Blvd. / SW 3 Ave.