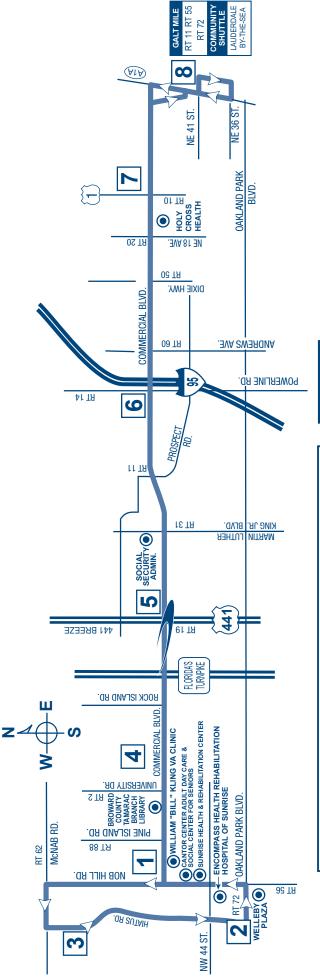

### Reading A Timetable - It's Easy

- 1. The map shows the exact bus route.
- 2. Major route intersections are called time points. Time points are shown with the symbol  $\Box$ .
- 3. The timetable lists major time points for bus route. Listed under time points are scheduled departure times.
- 4. Reading from left to right, indicates the time for each bus trip.
- 5. The bus picks up and drops off riders at all BCT bus stop signs along the route where there is a Broward County bus stop sign.
- 6. Arrive at the bus stop five minutes early. Buses operate as close to published timetables as traffic conditions allow.

# **ROUTE 55 ALL WEEK SCHEDULE**

Hiatus Road to Galt Mile via Commercial Boulevard

Effective 10/27/24

NUMBERS IN BOXES REFER TO TIME POINTS ON MAP Times with the letter "G" after them indicate bus returns to garage.

| C | Λ٦ | ΓU | D |   | V. | Y |
|---|----|----|---|---|----|---|
| O | ΑI | U  | П | U | А  | Υ |

# ROUTE 55

via Commercial Boulevard Hiatus Road to Galt Mile

# **POINTS OF INTEREST**

- William "Bill" Kling VA Clinic
   Holy Cross Health
   Broward County Tamarac Branch Library
   Cantor Center Adult Day Care & Social Center for Seniors
   Sunrise Health and Rehabilitation Center
   Welleby Plaza
   Social Security Administration
   Encompass Health Rehabilitation Hospital of Sunrise