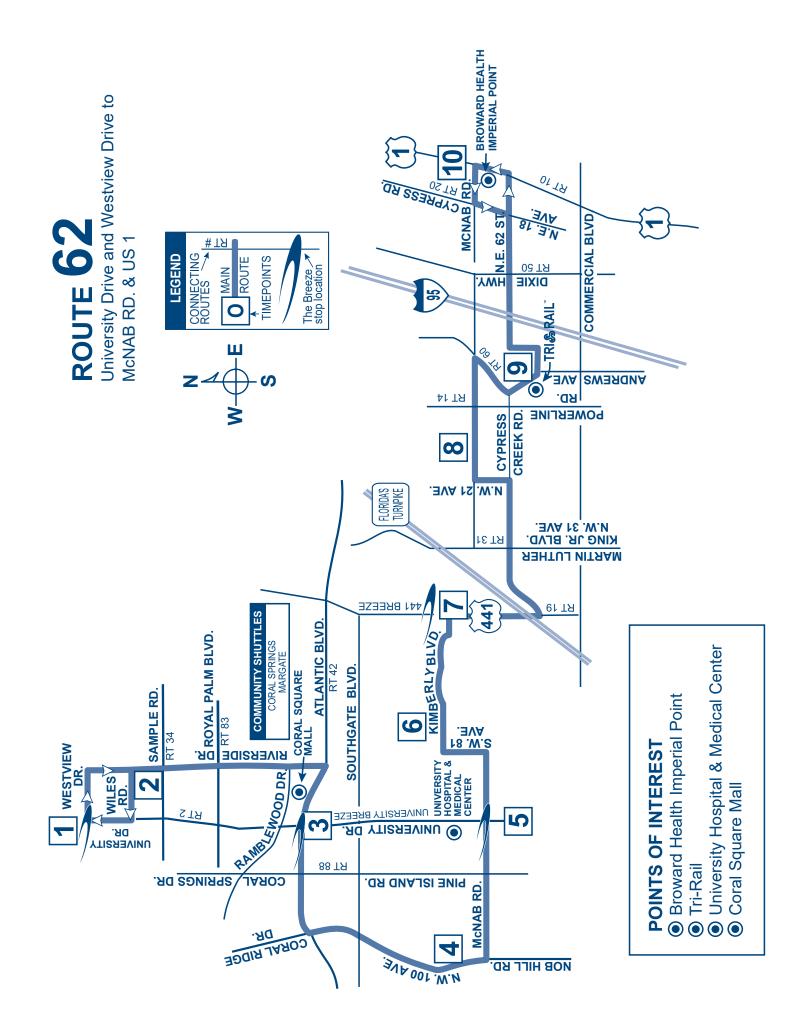

### Reading a Timetable - It's Easy

- 1. The map shows the exact bus route.
- 2. Time points are shown with the symbol  $\Box$ .
- 3. The timetable lists major time points for bus route. Listed under time points are scheduled departure times.
- 4. Reading from left to right, indicates the time for each bus trip.
- 5. The bus picks up and drops off riders at all BCT bus stop signs along the route where there is a Broward County bus stop sign.
- 6. Arrive at the bus stop five minutes early. Buses operate as close to published timetables as traffic conditions allow.

# Broward County Transit **ROUTE 62** ALL WEEK SCHEDULE

Westview Drive & University Drive to McNab Road and US1

Effective 7/9/23