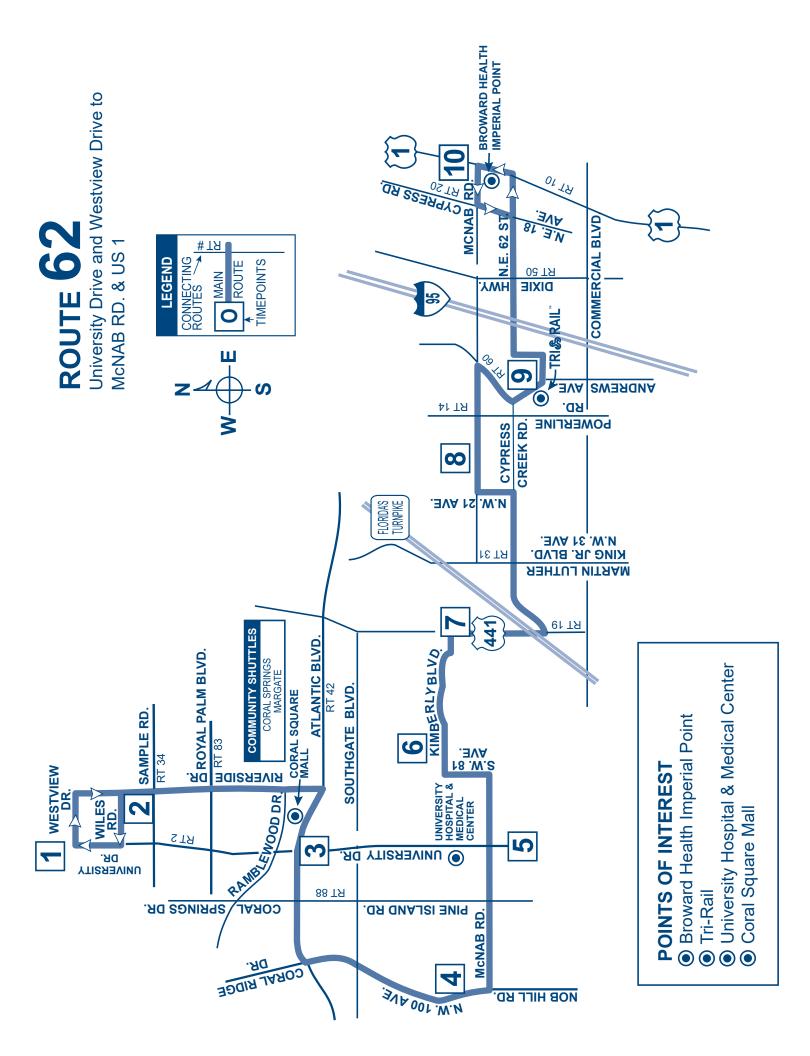

### Reading a Timetable - It's Easy

- 1. The map shows the exact bus route.
- 2. Time points are shown with the symbol  $\Box$ .
- 3. The timetable lists major time points for bus route. Listed under time points are scheduled departure times.
- 4. Reading from left to right, indicates the time for each bus trip.
- 5. The bus picks up and drops off riders at all BCT bus stop signs along the route where there is a Broward County bus stop sign.
- 6. Arrive at the bus stop five minutes early. Buses operate as close to published timetables as traffic conditions allow.

# Broward County Transit **ROUTE 62** ALL WEEK SCHEDULE

Westview Drive & University Drive to McNab Road and US1

Effective 7/9/23