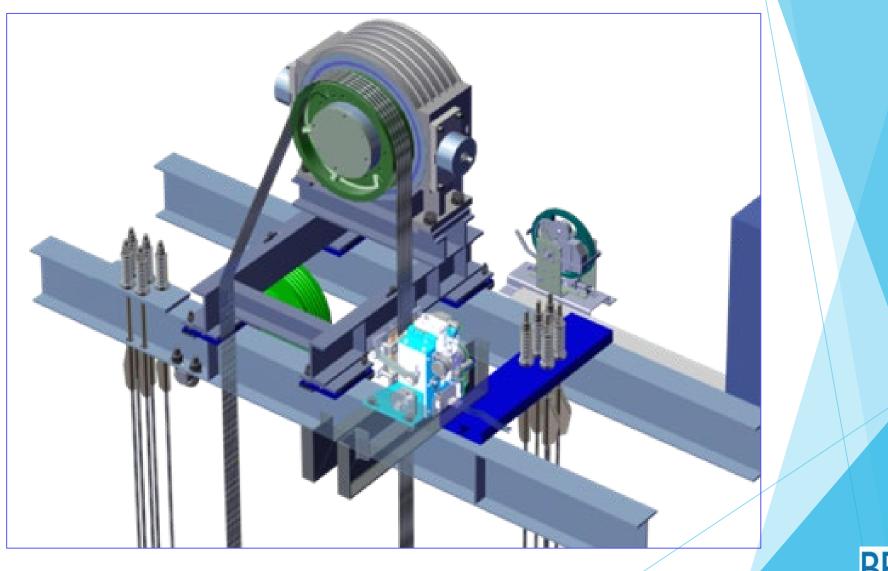

ASME A18.1-1999, with A18.1a-2001 | 89072                      |
| October 4, 2000 | ASME A17.1-1996, with A17.1a-1997 & A17.1b-1998<br>ASME A90.1-1992<br>NFPA 70-1999                              | **59628                    |



ELEV. CHIE



FOR ELEVATORS

### SECTION 2.19 ASCENDING CAR OVERSPEED AND UNINTENDED CAR MOVEMENT PROTECTION

This edition was approved by the American National Standards Institute on October 16, 2000. It was issued on March 23, 2001 and is effective as of March 23, 2002.

| October 1, 2005<br>ASME A17.1-2000<br>ASME A17.3-1996<br>ASME A18.1-1999, with A18.1a-2001 |  |
|--------------------------------------------------------------------------------------------|--|
|--------------------------------------------------------------------------------------------|--|







### 2.13.5 Reopening Device(s) for Power-Operated Horizontally Sliding Doors and Gates



(19)

DA

### 2.27.1 Car Emergency Signaling Devices

(19) **2.27.1.1 Emergency Communications.** The two-way communications shall conform to 2.27.1.1.1 through 2.27.1.1.6.





### Certificate of Operation



Resilient Environment Department BUILDING CODE DIVISION Elevator Section 2307 West Broward Boulevard | Suite 300 - Fort Lauderdale, FL 33312

#### FOR EMERGENCIES CALL 911

Elevator Type: Traction PassengerBCID#: 07-00454Landings: 4Capacity: 3500

This is to certify that the elevator located at the following address:

### Per FS399.02(5)(b), the elevator owner is responsible for the safe operation, proper maintenance, and inspection and correction of code deficiencies of the elevator.

Ele