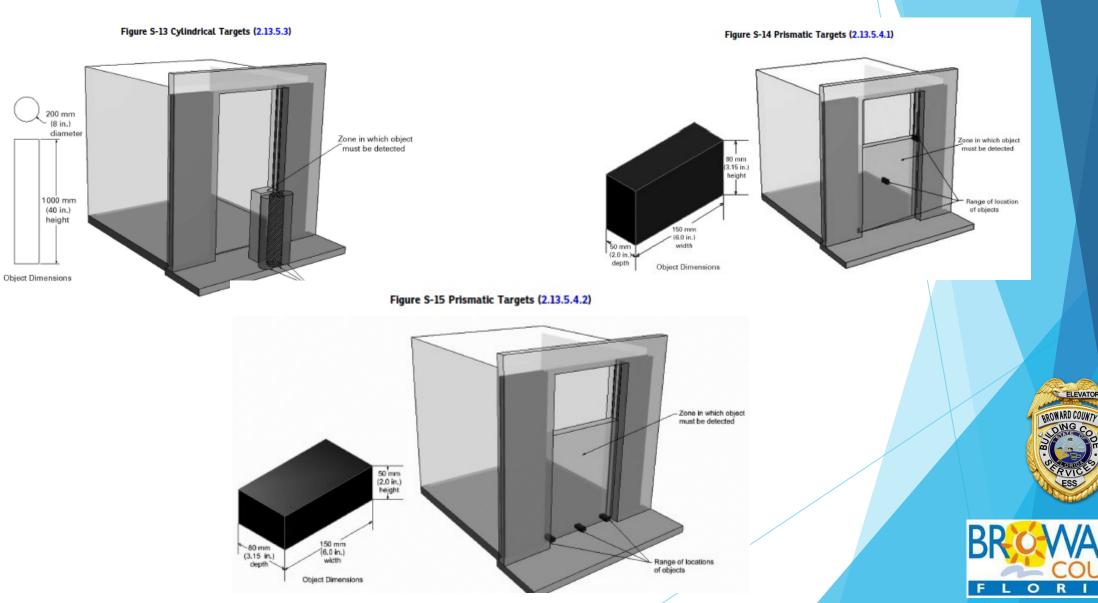

### 2.13.5 Reopening Device(s) for Power-Operated Horizontally Sliding Doors and Gates

(19)

DA