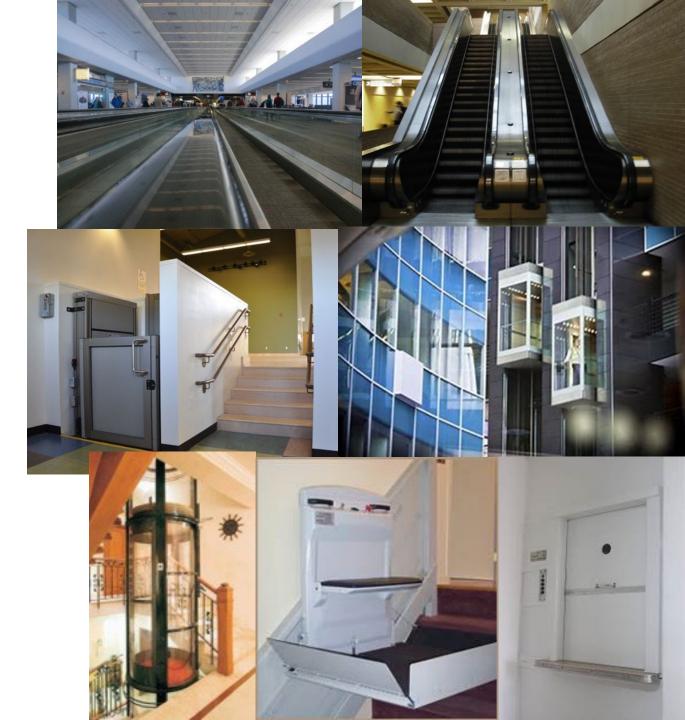

# **Elevating** Devices

- Elevators
- Wheelchair Lifts
- Stairway Lifts
- Escalators
- Moving Walks
- Dumbwaiters
- Limited Use, Limited Access Devices (LULA)