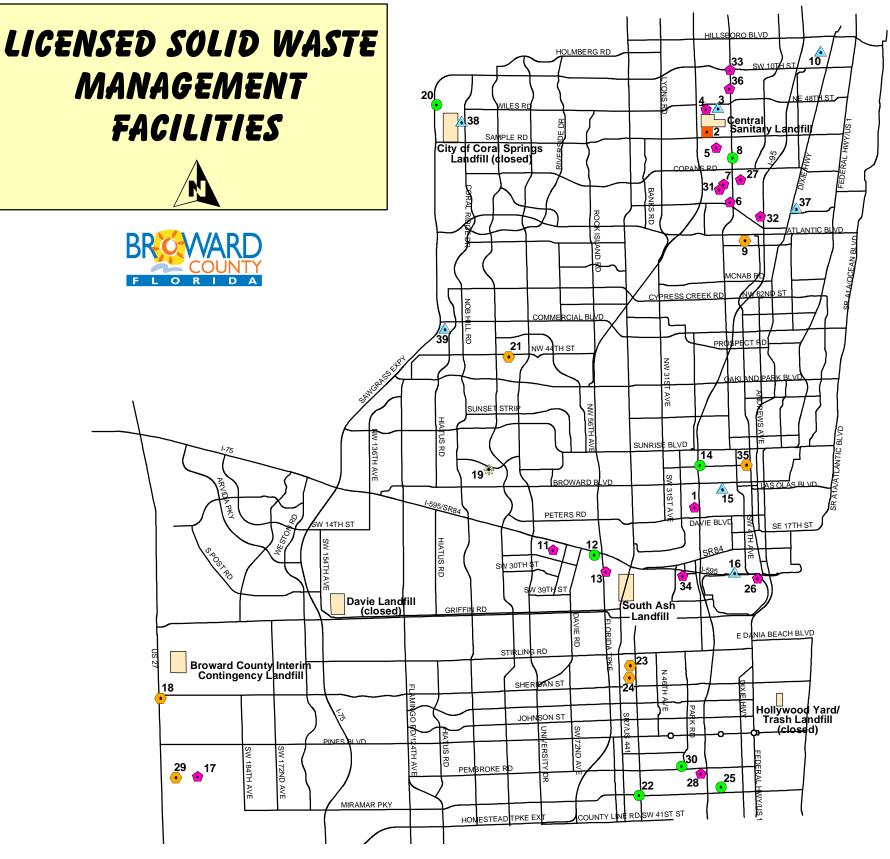

## **Facility Location**

- 1 Envirocycle Inc
- 2 Waste Mgt of Florida Inc Yard Trash Compost Facility
- 3 Waste Mgt of Florida Inc Transfer Station
- 4 Waste Mgt of Florida Inc Material Recovery Facility
- 5 Rock Lake Inc/Closed
- 6 Sun Recycle LLC #1
- 7 Uhel Polly Hauling Inc
- 8 Broward County North Residential Transfer Station
- 9 Pompano Beach Harness Track Compost Facility/Closed
- 10 City of Deerfield Beach Transfer Station
- 11 Transfer Recycling Services Inc
- 12 Broward County Central Residential Transfer Station
- 13 Atlas-Davie Inc
- 14 City of Fort Lauderdale Residential Transfer Station Plant A
- 15 City of Fort Lauderdale Public Works Transfer Station/Closed
- 16 City of Fort Lauderdale Snyder Park
- 17 Reuter Recyling of Florida Inc
- 18 Ryan Sales and Service Inc/Closed
- 19 City of Plantation Horticultural Recycling Center
- 20 City of Coral Springs Residential Transfer Station
- 21 City of Sunrise Transfer Station/Closed
- 22 Broward County South Residential Transfer Station
- 23 City of Hollywood Compost Facility and Residential Transfer Station/Closed
- 24 City of Hollywood Residential Transfer Station/Closed
- 25 City of Hallandale Beach Residential Transfer Station
- 26 Airport Recycling Specialists Inc
- 27 Delta Transfer Corp
- 28 Eco-Waste Transfer & Recycling LLC
- 29 Chambers Waste System of Florida Inc/Closed
- 30 City of Hollywood Residential Transfer Station
- 31 Sun Recycling LLC #2
- 32 Recycle America of Broward County (license inactive)
- 33 Rapid Roll-Off and Recycling Inc
- 34 Sun Recycling LLC #3
- 35 Tire Recycling Systems Inc/Closed
- 36 3 J's Waste Inc
- 37 City of Pompano Beach Transfer Station
- 38 City of Coral Springs Public Works Transfer Station
- 39 City of Sunrise Transfer Station