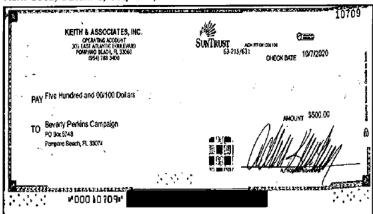

Bank records established that the campaign deposited \$720.00 in cash or cashier's check into the depository during the life of the campaign.

The campaign deposited 108 contribution checks and money orders that totaled another \$34,505.00.

Contrary to the \$32,100.00 that the candidate and treasurer reported on CTRs as total contributions, the credits to the campaign depository totaled \$35,225.00.<sup>22</sup>

Check copies and bank statements established that the candidate or treasurer issued a total of 43 checks totaling \$35,138.46. Two checks totaling \$9,500.00 were written to cash. There were also bank fees totaling \$34.00 and a direct charge from the account of \$64.54 for what we presumed to be the printing of checks. (Exhibit 15)