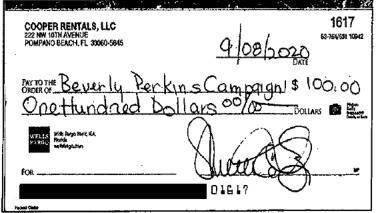

Bank records established that the campaign deposited \$720.00 in cash or cashier's check into the depository during the life of the campaign.

The campaign deposited 108 contribution checks and money orders that totaled another \$34,505.00.