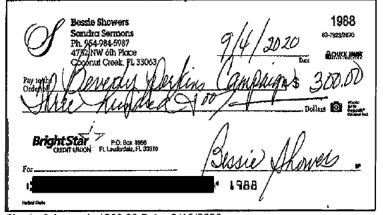

FINAL REPORT RE: POMPANO BEACH COMMISSIONER BEVERLY PERKINS MISUSED LEFTOVER
CAMPAIGN FUNDS AND COMMITTED OTHER CAMPAIGN FINANCE MISCONDUCT IN THE NOVEMBER 2020 ELECTION

Commissioner Perkins stated that several members of the community attended the J. Mark's Restaurant event that the campaign reported as an expenditure on November 17, 2020, for a swearing-in celebration in the amount of \$800.00. (Exhibit 14, p. 8) She said she could not understand why the amount reported on the CTR was different than the J. Mark's receipt for \$636.82 that included a \$100.29 gratuity. (Exhibit 17)

She said she did not know what a \$250.00 expenditure reportedly made to Stacey Kelly on December 4, 2020, was for; it may have been for food. (Exhibit 14, p. 9)

Commissioner Perkins claimed not to recall the details of an expenditure for worker holiday gifts purchased from Melissa Myrick on December 8, 2020, for \$650.00; she believed they purchased gift baskets for the campaign workers.