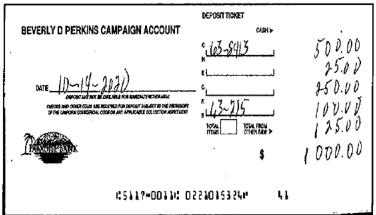

#### Bank Records

Paradise Bank provided the OIG with copies of the signature card, bank statements, checks, and items of deposit for its account number ending in 5324, which was in the name of "BEVERLY D PERKINS CAMPAIGN ACCOUNT." Mr. Holmes opened the account and signed the signature card on April 15, 2020. (Exhibit 15, p. 5) The opening deposit of \$500.00 in cash was made on April 15, 2020. (Exhibit 15, pp. 12-13)

Bank records established that the campaign deposited \$720.00 in cash or cashier's check into the depository during the life of the campaign.

The campaign deposited 108 contribution checks and money orders that totaled another \$34,505.00.