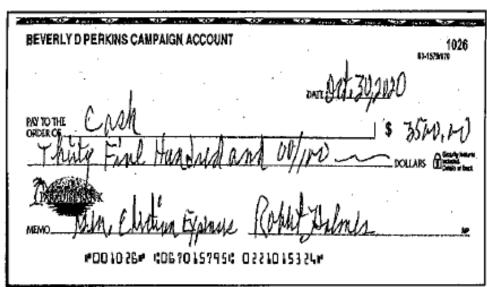

Contrary to the \$32,100.00 that the candidate and treasurer reported on CTRs as total contributions, the credits to the campaign depository totaled \$35,225.00.<sup>22</sup>

Check copies and bank statements established that the candidate or treasurer issued a total of 43 checks totaling \$35,138.46. Two checks totaling \$9,500.00 were written to cash. There were also bank fees totaling \$34.00 and a direct charge from the account of \$64.54 for what we presumed to be the printing of checks. (Exhibit 15)