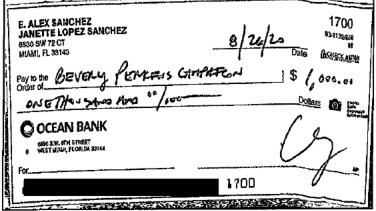

FINAL REPORT RE: POMPANO BEACH COMMISSIONER BEVERLY PERKINS MISUSED LEFTOVER
CAMPAIGN FUNDS AND COMMITTED OTHER CAMPAIGN FINANCE MISCONDUCT IN THE NOVEMBER 2020 ELECTION

Commissioner Perkins stated that several members of the community attended the J. Mark's Restaurant event that the campaign reported as an expenditure on November 17, 2020, for a swearing-in celebration in the amount of \$800.00. (Exhibit 14, p. 8) She said she could not understand why the amount reported on the CTR was different than the J. Mark's receipt for \$636.82 that included a \$100.29 gratuity. (Exhibit 17)