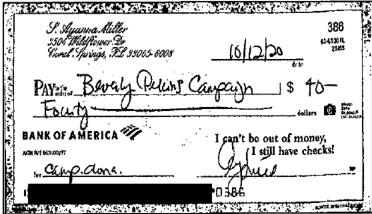

Commissioner Perkins said she could not identify which of the 28 post-election expenditures were for pre-existing campaign obligations.

She said she only remembered making two expenditures following the election in the form of donations to schools in her voting district that were in need. She said she was responsible for directing Mr. Holmes to write a check to Blanche Ely High School, check number 1037 for \$1,500.00 on January 13, 2021, for championship rings and another donation, check number 1040 for \$1,500.00 on January 19, 2021, to Moreland's Alternative Academy.