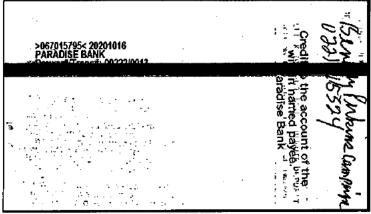

Contrary to the \$32,100.00 that the candidate and treasurer reported on CTRs as total contributions, the credits to the campaign depository totaled \$35,225.00.<sup>22</sup>

Check copies and bank statements established that the candidate or treasurer issued a total of 43 checks totaling \$35,138.46. Two checks totaling \$9,500.00 were written to cash. There were also bank fees totaling \$34.00 and a direct charge from the account of \$64.54 for what we presumed to be the printing of checks. (Exhibit 15)

Again, contrary to the \$32,100.00 that the candidate and treasurer reported on CTRs for total expenditures, the debits from the campaign depository totaled \$35,237.00. (Exhibit 15)

The last activity in the campaign depository was on May 13, 2021, when a \$1,122.72 check paid to New Creation Baptist Church cleared the account. (Exhibit 15, pp. 80-81)