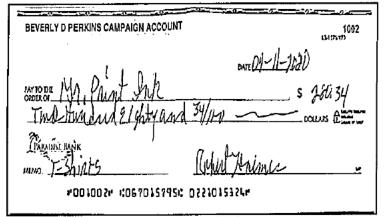

#### Bank Records

Paradise Bank provided the OIG with copies of the signature card, bank statements, checks, and items of deposit for its account number ending in 5324, which was in the name of "BEVERLY D PERKINS CAMPAIGN ACCOUNT." Mr. Holmes opened the account and signed the signature card on April 15, 2020. (Exhibit 15, p. 5) The opening deposit of \$500.00 in cash was made on April 15, 2020. (Exhibit 15, pp. 12-13)

Bank records established that the campaign deposited \$720.00 in cash or cashier's check into the depository during the life of the campaign.

The campaign deposited 108 contribution checks and money orders that totaled another \$34,505.00.

Contrary to the \$32,100.00 that the candidate and treasurer reported on CTRs as total contributions, the credits to the campaign depository totaled \$35,225.00.<sup>22</sup>

Check copies and bank statements established that the candidate or treasurer issued a total of 43 checks totaling \$35,138.46. Two checks totaling \$9,500.00 were written to cash. There were also bank fees totaling \$34.00 and a direct charge from the account of \$64.54 for what we presumed to be the printing of checks. (Exhibit 15)

Again, contrary to the \$32,100.00 that the candidate and treasurer reported on CTRs for total expenditures, the debits from the campaign depository totaled \$35,237.00. (Exhibit 15)

The last activity in the campaign depository was on May 13, 2021, when a \$1,122.72 check paid to New Creation Baptist Church cleared the account. (Exhibit 15, pp. 80-81)