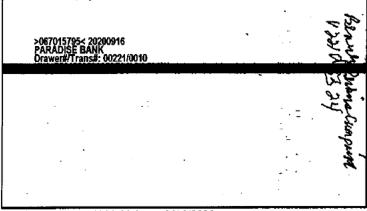

#### Bank Records

Paradise Bank provided the OIG with copies of the signature card, bank statements, checks, and items of deposit for its account number ending in 5324, which was in the name of "BEVERLY D PERKINS CAMPAIGN ACCOUNT." Mr. Holmes opened the account and signed the signature card on April 15, 2020. (Exhibit 15, p. 5) The opening deposit of \$500.00 in cash was made on April 15, 2020. (Exhibit 15, pp. 12-13)

Contrary to the \$32,100.00 that the candidate and treasurer reported on CTRs as total contributions, the credits to the campaign depository totaled \$35,225.00.<sup>22</sup>

Check copies and bank statements established that the candidate or treasurer issued a total of 43 checks totaling \$35,138.46. Two checks totaling \$9,500.00 were written to cash. There were also bank fees totaling \$34.00 and a direct charge from the account of \$64.54 for what we presumed to be the printing of checks. (Exhibit 15)

Again, contrary to the \$32,100.00 that the candidate and treasurer reported on CTRs for total expenditures, the debits from the campaign depository totaled \$35,237.00. (Exhibit 15)

The last activity in the campaign depository was on May 13, 2021, when a \$1,122.72 check paid to New Creation Baptist Church cleared the account. (Exhibit 15, pp. 80-81)