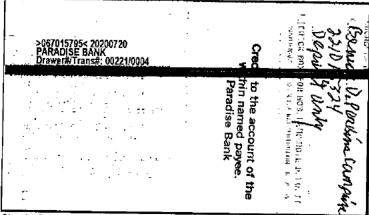

#### Bank Records

Paradise Bank provided the OIG with copies of the signature card, bank statements, checks, and items of deposit for its account number ending in 5324, which was in the name of "BEVERLY D PERKINS CAMPAIGN ACCOUNT." Mr. Holmes opened the account and signed the signature card on April 15, 2020. (Exhibit 15, p. 5) The opening deposit of \$500.00 in cash was made on April 15, 2020. (Exhibit 15, pp. 12-13)

Bank records established that the campaign deposited \$720.00 in cash or cashier's check into the depository during the life of the campaign.

The campaign deposited 108 contribution checks and money orders that totaled another \$34,505.00.

Contrary to the \$32,100.00 that the candidate and treasurer reported on CTRs as total contributions, the credits to the campaign depository totaled \$35,225.00.<sup>22</sup>

Check copies and bank statements established that the candidate or treasurer issued a total of 43 checks totaling \$35,138.46. Two checks totaling \$9,500.00 were written to cash. There were also bank fees totaling \$34.00 and a direct charge from the account of \$64.54 for what we presumed to be the printing of checks. (Exhibit 15)