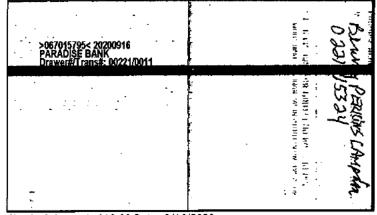

#### Bank Records

Paradise Bank provided the OIG with copies of the signature card, bank statements, checks, and items of deposit for its account number ending in 5324, which was in the name of "BEVERLY D PERKINS CAMPAIGN ACCOUNT." Mr. Holmes opened the account and signed the signature card on April 15, 2020. (Exhibit 15, p. 5) The opening deposit of \$500.00 in cash was made on April 15, 2020. (Exhibit 15, pp. 12-13)

Contrary to the \$32,100.00 that the candidate and treasurer reported on CTRs as total contributions, the credits to the campaign depository totaled \$35,225.00.<sup>22</sup>

Check copies and bank statements established that the candidate or treasurer issued a total of 43 checks totaling \$35,138.46. Two checks totaling \$9,500.00 were written to cash. There were also bank fees totaling \$34.00 and a direct charge from the account of \$64.54 for what we presumed to be the printing of checks. (Exhibit 15)

Again, contrary to the \$32,100.00 that the candidate and treasurer reported on CTRs for total expenditures, the debits from the campaign depository totaled \$35,237.00. (Exhibit 15)

The last activity in the campaign depository was on May 13, 2021, when a \$1,122.72 check paid to New Creation Baptist Church cleared the account. (Exhibit 15, pp. 80-81)