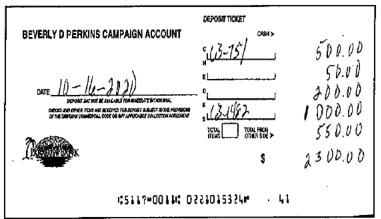

#### Bank Records

Paradise Bank provided the OIG with copies of the signature card, bank statements, checks, and items of deposit for its account number ending in 5324, which was in the name of "BEVERLY D PERKINS CAMPAIGN ACCOUNT." Mr. Holmes opened the account and signed the signature card on April 15, 2020. (Exhibit 15, p. 5) The opening deposit of \$500.00 in cash was made on April 15, 2020. (Exhibit 15, pp. 12-13)

# OIG Table 2: Prohibited Post-Election Expenditures of Campaign Funds November 4, 2020 to May 13, 2021

| REPORTED DATE | PAYEE NAME                                | REPORTED PURPOSE                          | AMOUNT    |
|---------------|-------------------------------------------|-------------------------------------------|-----------|
| 11/16/20      | Costco                                    | Refreshments-Post Swearing in Celebration | \$ 162.84 |
| 11/17/20      | J. Mark's <sup>30</sup>                   | Swearing in Celebration                   | 800.00    |
| 11/19/20      | Dollar Tree                               | Poster Board & Letters                    | 12.99     |
| N/A           | New Creation Baptist Church <sup>31</sup> | N/A                                       | 200.00    |
| 11/24/20      | Fed Ex Office                             | Printing                                  | 12.98     |
| 11/27/20      | Lowes                                     | Pattern Wand                              | 12.82     |
| 11/27/20      | Home Depot                                | Adhesive                                  | 5.87      |
| 12/04/20      | Stacey Kelly                              | Workers Xmas Party                        | 250.00    |
| 12/06/20      | Lowes                                     | Light Set                                 | 33.09     |
| 12/08/20      | Melissa Myrick / [Illegible]              | Workers Holiday Gifts                     | 650.00    |
| 12/09/20      | The Lion Press <sup>32</sup>              | Printing                                  | 270.18    |
| 12/09/20      | Lowes                                     | Light                                     | 70.50     |
| 12/12/20      | Dollar Tree                               | Wrapping Paper                            | 14.98     |
| 12/18/20      | Dollar Tree                               | Foil Wrap                                 | 9.63      |
| 12/23/20      | Dollar & Up                               | Plates, Cups                              | 20.87     |
| 12/29/20      | Office Depot                              | Ink & Paper                               | 22.88     |
| 12/29/20      | Taste of Love Catering                    | New Year's Celebration                    | 485.00    |
| 12/31/20      | Michaels                                  | Decorations                               | 96.17     |
| 01/19/21      | The Lion Press <sup>33</sup>              | Magnets                                   | 128.40    |
| 01/29/21      | The Lion Press <sup>34</sup>              | Marketing                                 | 1,000.00  |