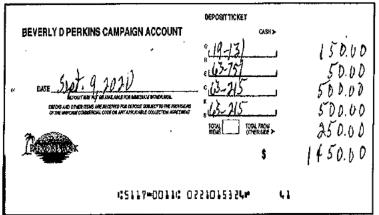

#### Bank Records

Paradise Bank provided the OIG with copies of the signature card, bank statements, checks, and items of deposit for its account number ending in 5324, which was in the name of "BEVERLY D PERKINS CAMPAIGN ACCOUNT." Mr. Holmes opened the account and signed the signature card on April 15, 2020. (Exhibit 15, p. 5) The opening deposit of \$500.00 in cash was made on April 15, 2020. (Exhibit 15, pp. 12-13)

Bank records established that the campaign deposited \$720.00 in cash or cashier's check into the depository during the life of the campaign.

The campaign deposited 108 contribution checks and money orders that totaled another \$34,505.00.

Contrary to the \$32,100.00 that the candidate and treasurer reported on CTRs as total contributions, the credits to the campaign depository totaled \$35,225.00.<sup>22</sup>

Check copies and bank statements established that the candidate or treasurer issued a total of 43 checks totaling \$35,138.46. Two checks totaling \$9,500.00 were written to cash. There were also bank fees totaling \$34.00 and a direct charge from the account of \$64.54 for what we presumed to be the printing of checks. (Exhibit 15)