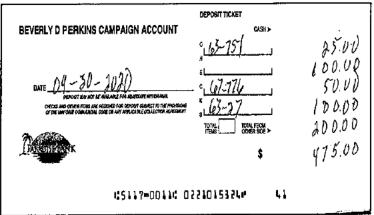

#### Bank Records

Paradise Bank provided the OIG with copies of the signature card, bank statements, checks, and items of deposit for its account number ending in 5324, which was in the name of "BEVERLY D PERKINS CAMPAIGN ACCOUNT." Mr. Holmes opened the account and signed the signature card on April 15, 2020. (Exhibit 15, p. 5) The opening deposit of \$500.00 in cash was made on April 15, 2020. (Exhibit 15, pp. 12-13)

Bank records established that the campaign deposited \$720.00 in cash or cashier's check into the depository during the life of the campaign.

The campaign deposited 108 contribution checks and money orders that totaled another \$34,505.00.

Contrary to the \$32,100.00 that the candidate and treasurer reported on CTRs as total contributions, the credits to the campaign depository totaled \$35,225.00.<sup>22</sup>

Check copies and bank statements established that the candidate or treasurer issued a total of 43 checks totaling \$35,138.46. Two checks totaling \$9,500.00 were written to cash. There were also bank fees totaling \$34.00 and a direct charge from the account of \$64.54 for what we presumed to be the printing of checks. (Exhibit 15)