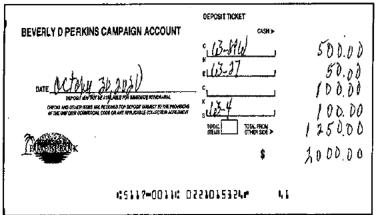

#### Bank Records

Paradise Bank provided the OIG with copies of the signature card, bank statements, checks, and items of deposit for its account number ending in 5324, which was in the name of "BEVERLY D PERKINS CAMPAIGN ACCOUNT." Mr. Holmes opened the account and signed the signature card on April 15, 2020. (Exhibit 15, p. 5) The opening deposit of \$500.00 in cash was made on April 15, 2020. (Exhibit 15, pp. 12-13)