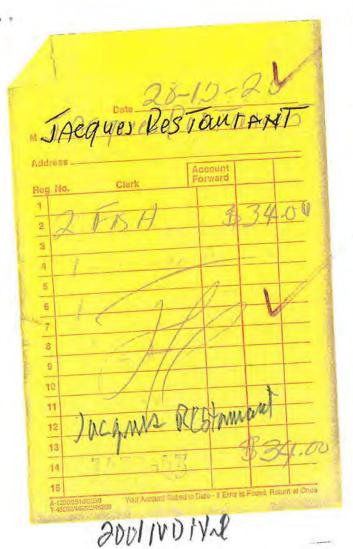

FINAL REPORT RE: POMPANO BEACH COMMISSIONER BEVERLY PERKINS MISUSED LEFTOVER
CAMPAIGN FUNDS AND COMMITTED OTHER CAMPAIGN FINANCE MISCONDUCT IN THE NOVEMBER 2020 ELECTION

Commissioner Perkins stated that several members of the community attended the J. Mark's Restaurant event that the campaign reported as an expenditure on November 17, 2020, for a swearing-in celebration in the amount of \$800.00. (Exhibit 14, p. 8) She said she could not understand why the amount reported on the CTR was different than the J. Mark's receipt for \$636.82 that included a \$100.29 gratuity. (Exhibit 17)

She said she did not know what a \$250.00 expenditure reportedly made to Stacey Kelly on December 4, 2020, was for; it may have been for food. (Exhibit 14, p. 9)

Commissioner Perkins claimed not to recall the details of an expenditure for worker holiday gifts purchased from Melissa Myrick on December 8, 2020, for \$650.00; she believed they purchased gift baskets for the campaign workers.