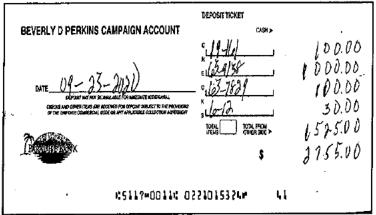

#### Bank Records

Paradise Bank provided the OIG with copies of the signature card, bank statements, checks, and items of deposit for its account number ending in 5324, which was in the name of "BEVERLY D PERKINS CAMPAIGN ACCOUNT." Mr. Holmes opened the account and signed the signature card on April 15, 2020. (Exhibit 15, p. 5) The opening deposit of \$500.00 in cash was made on April 15, 2020. (Exhibit 15, pp. 12-13)

Bank records established that the campaign deposited \$720.00 in cash or cashier's check into the depository during the life of the campaign.

The campaign deposited 108 contribution checks and money orders that totaled another \$34,505.00.