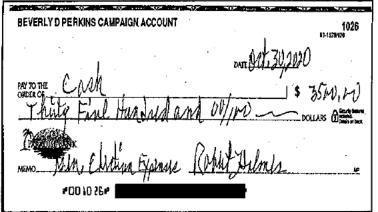

Bank records established that the campaign deposited \$720.00 in cash or cashier's check into the depository during the life of the campaign.

The campaign deposited 108 contribution checks and money orders that totaled another \$34,505.00.

Contrary to the \$32,100.00 that the candidate and treasurer reported on CTRs as total contributions, the credits to the campaign depository totaled \$35,225.00.<sup>22</sup>

Check copies and bank statements established that the candidate or treasurer issued a total of 43 checks totaling \$35,138.46. Two checks totaling \$9,500.00 were written to cash. There were also bank fees totaling \$34.00 and a direct charge from the account of \$64.54 for what we presumed to be the printing of checks. (Exhibit 15)

Again, contrary to the \$32,100.00 that the candidate and treasurer reported on CTRs for total expenditures, the debits from the campaign depository totaled \$35,237.00. (Exhibit 15)

The last activity in the campaign depository was on May 13, 2021, when a \$1,122.72 check paid to New Creation Baptist Church cleared the account. (Exhibit 15, pp. 80-81)