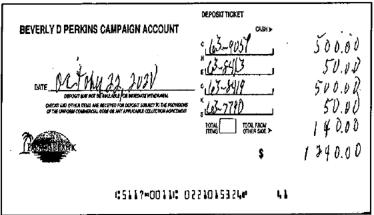

#### Bank Records

Paradise Bank provided the OIG with copies of the signature card, bank statements, checks, and items of deposit for its account number ending in 5324, which was in the name of "BEVERLY D PERKINS CAMPAIGN ACCOUNT." Mr. Holmes opened the account and signed the signature card on April 15, 2020. (Exhibit 15, p. 5) The opening deposit of \$500.00 in cash was made on April 15, 2020. (Exhibit 15, pp. 12-13)

Bank records established that the campaign deposited \$720.00 in cash or cashier's check into the depository during the life of the campaign.

The campaign deposited 108 contribution checks and money orders that totaled another \$34,505.00.