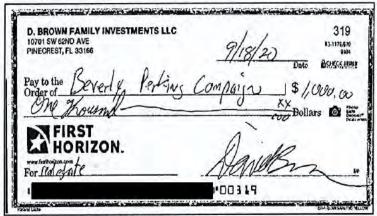

Commissioner Perkins said she could not identify which of the 28 post-election expenditures were for pre-existing campaign obligations.

She said she only remembered making two expenditures following the election in the form of donations to schools in her voting district that were in need. She said she was responsible for directing Mr. Holmes to write a check to Blanche Ely High School, check number 1037 for \$1,500.00 on January 13, 2021, for championship rings and another donation, check number 1040 for \$1,500.00 on January 19, 2021, to Moreland's Alternative Academy.