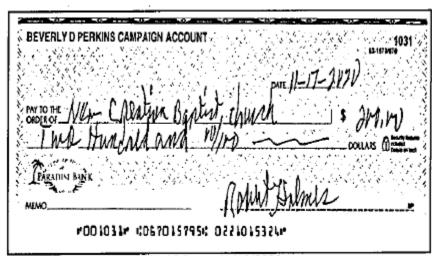

<sup>2</sup> 

<sup>&</sup>lt;sup>30</sup> The J. Mark's Restaurant and Bar receipt, number 30016 and dated November 17, 2020, was for \$636.82 and included a \$100.29 gratuity. (Exhibit 17)

<sup>&</sup>lt;sup>31</sup> For unreported payments to New Creation Baptist Church, see the following subsection titled, "2. Reporting Violations, A. Unreported Disposition of Surplus Funds."

FINAL REPORT RE: POMPANO BEACH COMMISSIONER BEVERLY PERKINS MISUSED LEFTOVER
CAMPAIGN FUNDS AND COMMITTED OTHER CAMPAIGN FINANCE MISCONDUCT IN THE NOVEMBER 2020 ELECTION

| REPORTED DATE | PAYEE NAME                  | REPORTED PURPOSE | AMOUNT      |
|---------------|-----------------------------|------------------|-------------|
| N/A           | New Creation Baptist Church | N/A              | 2,000.00    |
| N/A           | New Creation Baptist Church | N/A              | 1,122.72    |
|               |                             | TOTAL            | \$ 7,381.92 |