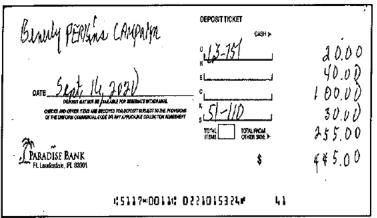

#### Bank Records

Paradise Bank provided the OIG with copies of the signature card, bank statements, checks, and items of deposit for its account number ending in 5324, which was in the name of "BEVERLY D PERKINS CAMPAIGN ACCOUNT." Mr. Holmes opened the account and signed the signature card on April 15, 2020. (Exhibit 15, p. 5) The opening deposit of \$500.00 in cash was made on April 15, 2020. (Exhibit 15, pp. 12-13)

Bank records established that the campaign deposited \$720.00 in cash or cashier's check into the depository during the life of the campaign.

The campaign deposited 108 contribution checks and money orders that totaled another \$34,505.00.

Contrary to the \$32,100.00 that the candidate and treasurer reported on CTRs as total contributions, the credits to the campaign depository totaled \$35,225.00.<sup>22</sup>

Check copies and bank statements established that the candidate or treasurer issued a total of 43 checks totaling \$35,138.46. Two checks totaling \$9,500.00 were written to cash. There were also bank fees totaling \$34.00 and a direct charge from the account of \$64.54 for what we presumed to be the printing of checks. (Exhibit 15)