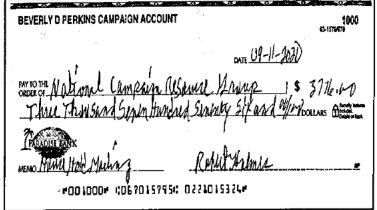

#### Bank Records

Paradise Bank provided the OIG with copies of the signature card, bank statements, checks, and items of deposit for its account number ending in 5324, which was in the name of "BEVERLY D PERKINS CAMPAIGN ACCOUNT." Mr. Holmes opened the account and signed the signature card on April 15, 2020. (Exhibit 15, p. 5) The opening deposit of \$500.00 in cash was made on April 15, 2020. (Exhibit 15, pp. 12-13)

Bank records established that the campaign deposited \$720.00 in cash or cashier's check into the depository during the life of the campaign.

The campaign deposited 108 contribution checks and money orders that totaled another \$34,505.00.

Contrary to the \$32,100.00 that the candidate and treasurer reported on CTRs as total contributions, the credits to the campaign depository totaled \$35,225.00.<sup>22</sup>

Check copies and bank statements established that the candidate or treasurer issued a total of 43 checks totaling \$35,138.46. Two checks totaling \$9,500.00 were written to cash. There were also bank fees totaling \$34.00 and a direct charge from the account of \$64.54 for what we presumed to be the printing of checks. (Exhibit 15)

Again, contrary to the \$32,100.00 that the candidate and treasurer reported on CTRs for total expenditures, the debits from the campaign depository totaled \$35,237.00. (Exhibit 15)

The last activity in the campaign depository was on May 13, 2021, when a \$1,122.72 check paid to New Creation Baptist Church cleared the account. (Exhibit 15, pp. 80-81)