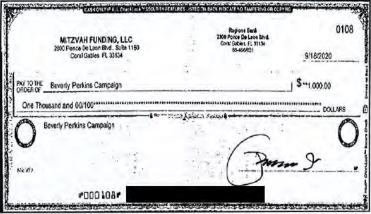

FINAL REPORT RE: POMPANO BEACH COMMISSIONER BEVERLY PERKINS MISUSED LEFTOVER
CAMPAIGN FUNDS AND COMMITTED OTHER CAMPAIGN FINANCE MISCONDUCT IN THE NOVEMBER 2020 ELECTION

Commissioner Perkins stated that several members of the community attended the J. Mark's Restaurant event that the campaign reported as an expenditure on November 17, 2020, for a swearing-in celebration in the amount of \$800.00. (Exhibit 14, p. 8) She said she could not understand why the amount reported on the CTR was different than the J. Mark's receipt for \$636.82 that included a \$100.29 gratuity. (Exhibit 17)