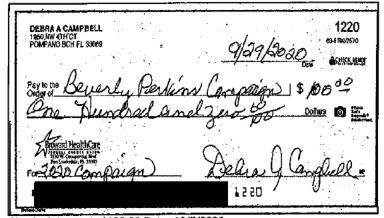

FINAL REPORT RE: POMPANO BEACH COMMISSIONER BEVERLY PERKINS MISUSED LEFTOVER
CAMPAIGN FUNDS AND COMMITTED OTHER CAMPAIGN FINANCE MISCONDUCT IN THE NOVEMBER 2020 ELECTION

Commissioner Perkins stated that several members of the community attended the J. Mark's Restaurant event that the campaign reported as an expenditure on November 17, 2020, for a swearing-in celebration in the amount of \$800.00. (Exhibit 14, p. 8) She said she could not understand why the amount reported on the CTR was different than the J. Mark's receipt for \$636.82 that included a \$100.29 gratuity. (Exhibit 17)