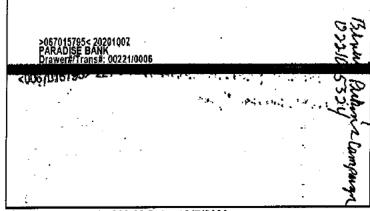

#### Bank Records

Paradise Bank provided the OIG with copies of the signature card, bank statements, checks, and items of deposit for its account number ending in 5324, which was in the name of "BEVERLY D PERKINS CAMPAIGN ACCOUNT." Mr. Holmes opened the account and signed the signature card on April 15, 2020. (Exhibit 15, p. 5) The opening deposit of \$500.00 in cash was made on April 15, 2020. (Exhibit 15, pp. 12-13)

Contrary to the \$32,100.00 that the candidate and treasurer reported on CTRs as total contributions, the credits to the campaign depository totaled \$35,225.00.<sup>22</sup>

Check copies and bank statements established that the candidate or treasurer issued a total of 43 checks totaling \$35,138.46. Two checks totaling \$9,500.00 were written to cash. There were also bank fees totaling \$34.00 and a direct charge from the account of \$64.54 for what we presumed to be the printing of checks. (Exhibit 15)