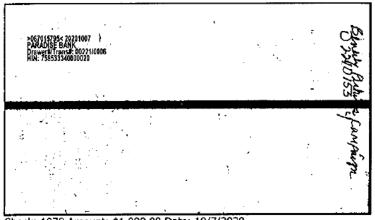

#### Bank Records

Paradise Bank provided the OIG with copies of the signature card, bank statements, checks, and items of deposit for its account number ending in 5324, which was in the name of "BEVERLY D PERKINS CAMPAIGN ACCOUNT." Mr. Holmes opened the account and signed the signature card on April 15, 2020. (Exhibit 15, p. 5) The opening deposit of \$500.00 in cash was made on April 15, 2020. (Exhibit 15, pp. 12-13)

Contrary to the \$32,100.00 that the candidate and treasurer reported on CTRs as total contributions, the credits to the campaign depository totaled \$35,225.00.<sup>22</sup>

Check copies and bank statements established that the candidate or treasurer issued a total of 43 checks totaling \$35,138.46. Two checks totaling \$9,500.00 were written to cash. There were also bank fees totaling \$34.00 and a direct charge from the account of \$64.54 for what we presumed to be the printing of checks. (Exhibit 15)