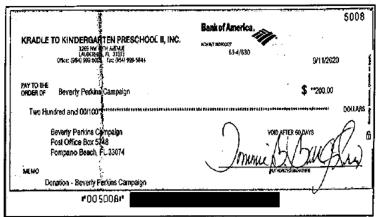

#### 1. Reporting Violations

The candidate and treasurer signed and certified as true, correct, and complete all CTRs filed for the 2020 Beverly Perkins campaign, as shown in the following example of the TR CTR:

| 36 | Ela  | Stat  | 800  | 106  | 141(1 | 11  |
|----|------|-------|------|------|-------|-----|
| -  | ria. | Stat. | Sec. | าเมก | 141(1 | 11) |

FINAL REPORT RE: POMPANO BEACH COMMISSIONER BEVERLY PERKINS MISUSED LEFTOVER CAMPAIGN FUNDS AND COMMITTED OTHER CAMPAIGN FINANCE MISCONDUCT IN THE NOVEMBER 2020 ELECTION