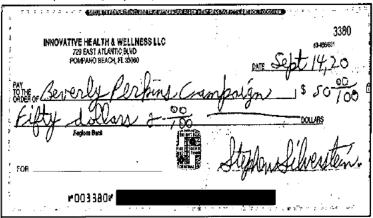

#### 1. Reporting Violations

The candidate and treasurer signed and certified as true, correct, and complete all CTRs filed for the 2020 Beverly Perkins campaign, as shown in the following example of the TR CTR:

| 36 | Ela  | Stat  | 800  | 106  | 141(1 | 11  |
|----|------|-------|------|------|-------|-----|
| -  | ria. | Stat. | Sec. | าเมก | 141(1 | 11) |

FINAL REPORT RE: POMPANO BEACH COMMISSIONER BEVERLY PERKINS MISUSED LEFTOVER CAMPAIGN FUNDS AND COMMITTED OTHER CAMPAIGN FINANCE MISCONDUCT IN THE NOVEMBER 2020 ELECTION