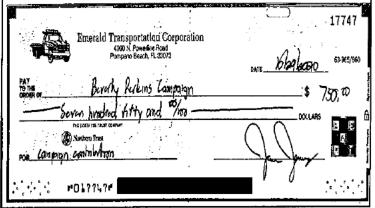

#### 1. Reporting Violations

The candidate and treasurer signed and certified as true, correct, and complete all CTRs filed for the 2020 Beverly Perkins campaign, as shown in the following example of the TR CTR: