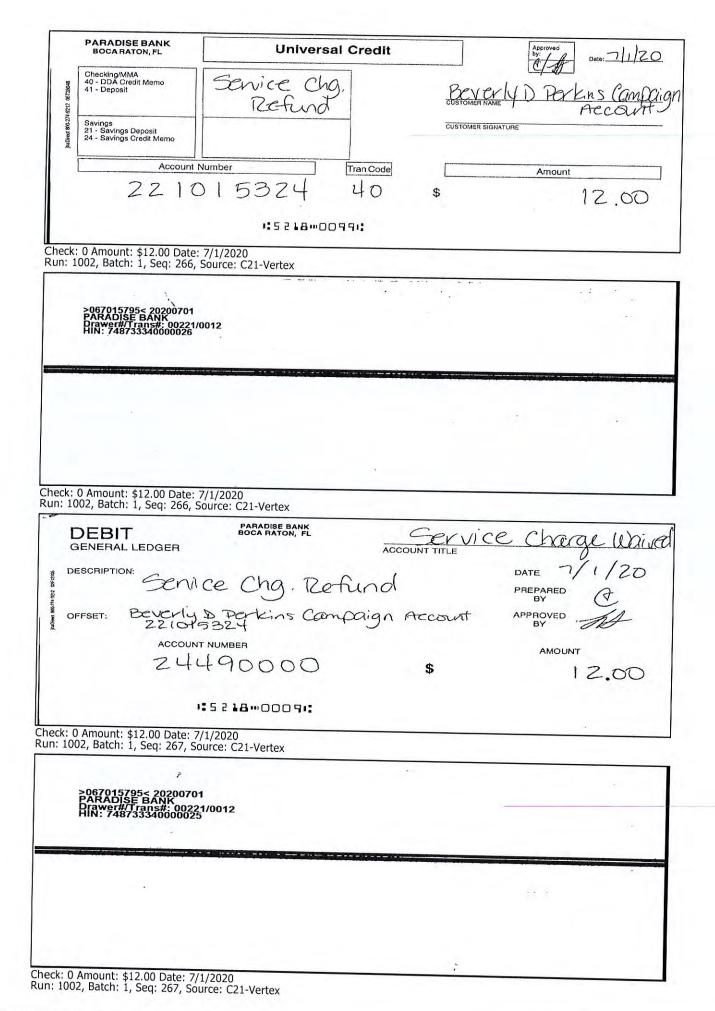

Contrary to the \$32,100.00 that the candidate and treasurer reported on CTRs as total contributions, the credits to the campaign depository totaled \$35,225.00.<sup>22</sup>

Check copies and bank statements established that the candidate or treasurer issued a total of 43 checks totaling \$35,138.46. Two checks totaling \$9,500.00 were written to cash. There were also bank fees totaling \$34.00 and a direct charge from the account of \$64.54 for what we presumed to be the printing of checks. (Exhibit 15)

The November 3, 2020, election was her fourth campaign as a candidate.

<sup>&</sup>lt;sup>22</sup> Bank credits totaled \$35,237.00 but included a \$12.00 credit for "Service Chg. Refund." (Exhibit 15, pp. 18-19)