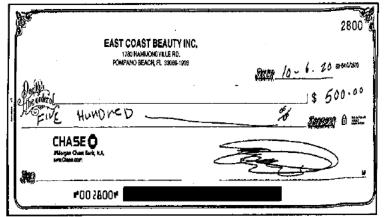

FINAL REPORT RE: POMPANO BEACH COMMISSIONER BEVERLY PERKINS MISUSED LEFTOVER
CAMPAIGN FUNDS AND COMMITTED OTHER CAMPAIGN FINANCE MISCONDUCT IN THE NOVEMBER 2020 ELECTION

Commissioner Perkins stated that several members of the community attended the J. Mark's Restaurant event that the campaign reported as an expenditure on November 17, 2020, for a swearing-in celebration in the amount of \$800.00. (Exhibit 14, p. 8) She said she could not understand why the amount reported on the CTR was different than the J. Mark's receipt for \$636.82 that included a \$100.29 gratuity. (Exhibit 17)