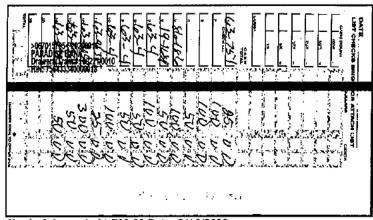

OIG Table 1: Original and Amended CTRs Filed May 11, 2020 to February 1, 2021

| OIG<br>Exhibit<br>No. | REPORT<br>TYPE | ORIGINAL<br>OR<br>AMENDED | PERIOD<br>STARTING | PERIOD<br>ENDING | FILED<br>DATE | REPOR<br>CUMUL<br>CONTRIB | ATIVE    |    | ORTED<br>LATIVE<br>DITURES |
|-----------------------|----------------|---------------------------|--------------------|------------------|---------------|---------------------------|----------|----|----------------------------|
| 5                     | M4             | Original                  | 04/01/20           | 04/30/20         | 05/11/20      | \$                        | 500.00   | \$ | 0.00                       |
| 6                     | M5             | Original                  | 05/01/20           | 05/31/20         | 06/09/20      |                           | 500.00   |    | 12.00                      |
| 7                     | M6             | Original                  | 06/01/20           | 06/30/20         | 07/08/20      |                           | 650.00   |    | 437.35                     |
| 8                     | M7             | Original                  | 07/01/20           | 07/31/20         | 08/10/20      | 4                         | 1,900.00 |    | 437.35                     |
| 9                     | M8             | Original                  | 08/01/20           | 08/31/20         | 09/08/20      | 7                         | 7,000.00 |    | 814.35                     |
| 10                    | G4             | Original                  | 09/01/20           | 10/02/20         | 10/06/20      | 13                        | 3,825.00 | 7  | ,905.49                    |
| 11                    | G6             | Original                  | 10/03/20           | 10/16/20         | 10/22/20      | 25                        | 5,770.00 | 9  | ,809.26                    |
| 12                    | G7             | Original                  | 10/17/20           | 10/29/20         | 10/29/20      | 27                        | 7,010.00 | 15 | ,524.68                    |
| 13                    | G7             | Amended                   | 10/17/20           | 10/29/20         | 02/01/21      | 32                        | 2,100.00 | 15 | ,524.68                    |
| 14                    | TR             | Original                  | 10/30/20           | 02/01/21         | 02/01/21      | 32                        | 2,100.00 | 32 | 2,100.00                   |

As reflected in OIG Table 1, the TR CTR (Exhibit 14) reported there was a total of \$32,100.00 in monetary contributions as of February 1, 2021. The final TR CTR also reported there were a total of \$32,100.00 in expenditures for the campaign.