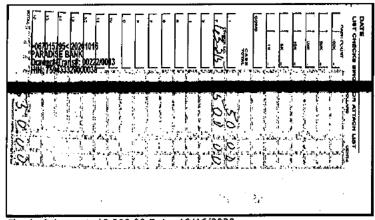

#### Bank Records

Paradise Bank provided the OIG with copies of the signature card, bank statements, checks, and items of deposit for its account number ending in 5324, which was in the name of "BEVERLY D PERKINS CAMPAIGN ACCOUNT." Mr. Holmes opened the account and signed the signature card on April 15, 2020. (Exhibit 15, p. 5) The opening deposit of \$500.00 in cash was made on April 15, 2020. (Exhibit 15, pp. 12-13)

Bank records established that the campaign deposited \$720.00 in cash or cashier's check into the depository during the life of the campaign.

The campaign deposited 108 contribution checks and money orders that totaled another \$34,505.00.