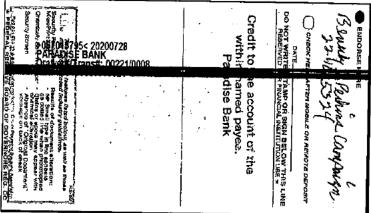

#### Bank Records

Paradise Bank provided the OIG with copies of the signature card, bank statements, checks, and items of deposit for its account number ending in 5324, which was in the name of "BEVERLY D PERKINS CAMPAIGN ACCOUNT." Mr. Holmes opened the account and signed the signature card on April 15, 2020. (Exhibit 15, p. 5) The opening deposit of \$500.00 in cash was made on April 15, 2020. (Exhibit 15, pp. 12-13)

Bank records established that the campaign deposited \$720.00 in cash or cashier's check into the depository during the life of the campaign.

The campaign deposited 108 contribution checks and money orders that totaled another \$34,505.00.

Contrary to the \$32,100.00 that the candidate and treasurer reported on CTRs as total contributions, the credits to the campaign depository totaled \$35,225.00.<sup>22</sup>

Check copies and bank statements established that the candidate or treasurer issued a total of 43 checks totaling \$35,138.46. Two checks totaling \$9,500.00 were written to cash. There were also bank fees totaling \$34.00 and a direct charge from the account of \$64.54 for what we presumed to be the printing of checks. (Exhibit 15)