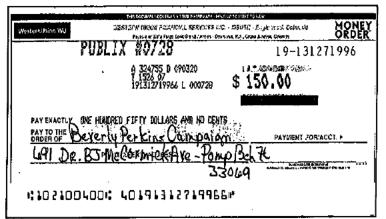

FINAL REPORT RE: POMPANO BEACH COMMISSIONER BEVERLY PERKINS MISUSED LEFTOVER
CAMPAIGN FUNDS AND COMMITTED OTHER CAMPAIGN FINANCE MISCONDUCT IN THE NOVEMBER 2020 ELECTION

Commissioner Perkins stated that several members of the community attended the J. Mark's Restaurant event that the campaign reported as an expenditure on November 17, 2020, for a swearing-in celebration in the amount of \$800.00. (Exhibit 14, p. 8) She said she could not understand why the amount reported on the CTR was different than the J. Mark's receipt for \$636.82 that included a \$100.29 gratuity. (Exhibit 17)