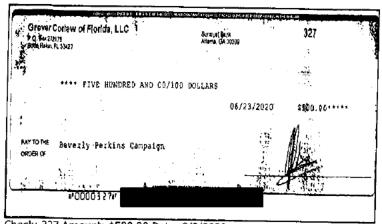

FINAL REPORT RE: POMPANO BEACH COMMISSIONER BEVERLY PERKINS MISUSED LEFTOVER
CAMPAIGN FUNDS AND COMMITTED OTHER CAMPAIGN FINANCE MISCONDUCT IN THE NOVEMBER 2020 ELECTION

Commissioner Perkins stated that several members of the community attended the J. Mark's Restaurant event that the campaign reported as an expenditure on November 17, 2020, for a swearing-in celebration in the amount of \$800.00. (Exhibit 14, p. 8) She said she could not understand why the amount reported on the CTR was different than the J. Mark's receipt for \$636.82 that included a \$100.29 gratuity. (Exhibit 17)