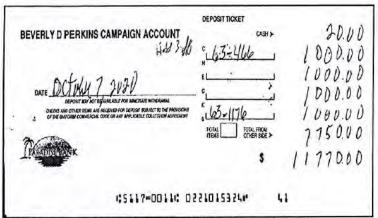

#### Bank Records

Paradise Bank provided the OIG with copies of the signature card, bank statements, checks, and items of deposit for its account number ending in 5324, which was in the name of "BEVERLY D PERKINS CAMPAIGN ACCOUNT." Mr. Holmes opened the account and signed the signature card on April 15, 2020. (Exhibit 15, p. 5) The opening deposit of \$500.00 in cash was made on April 15, 2020. (Exhibit 15, pp. 12-13)

Bank records established that the campaign deposited \$720.00 in cash or cashier's check into the depository during the life of the campaign.

The campaign deposited 108 contribution checks and money orders that totaled another \$34,505.00.

Contrary to the \$32,100.00 that the candidate and treasurer reported on CTRs as total contributions, the credits to the campaign depository totaled \$35,225.00.<sup>22</sup>

Check copies and bank statements established that the candidate or treasurer issued a total of 43 checks totaling \$35,138.46. Two checks totaling \$9,500.00 were written to cash. There were also bank fees totaling \$34.00 and a direct charge from the account of \$64.54 for what we presumed to be the printing of checks. (Exhibit 15)