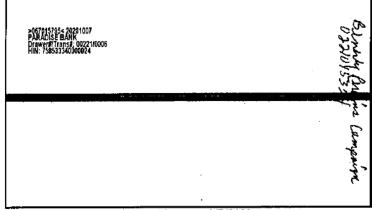

#### Bank Records

Paradise Bank provided the OIG with copies of the signature card, bank statements, checks, and items of deposit for its account number ending in 5324, which was in the name of "BEVERLY D PERKINS CAMPAIGN ACCOUNT." Mr. Holmes opened the account and signed the signature card on April 15, 2020. (Exhibit 15, p. 5) The opening deposit of \$500.00 in cash was made on April 15, 2020. (Exhibit 15, pp. 12-13)

Contrary to the \$32,100.00 that the candidate and treasurer reported on CTRs as total contributions, the credits to the campaign depository totaled \$35,225.00.<sup>22</sup>

Check copies and bank statements established that the candidate or treasurer issued a total of 43 checks totaling \$35,138.46. Two checks totaling \$9,500.00 were written to cash. There were also bank fees totaling \$34.00 and a direct charge from the account of \$64.54 for what we presumed to be the printing of checks. (Exhibit 15)