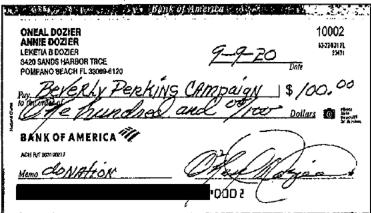

Bank records established that the campaign deposited \$720.00 in cash or cashier's check into the depository during the life of the campaign.

The campaign deposited 108 contribution checks and money orders that totaled another \$34,505.00.