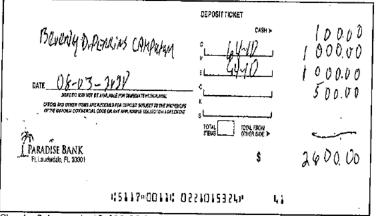

#### Bank Records

Paradise Bank provided the OIG with copies of the signature card, bank statements, checks, and items of deposit for its account number ending in 5324, which was in the name of "BEVERLY D PERKINS CAMPAIGN ACCOUNT." Mr. Holmes opened the account and signed the signature card on April 15, 2020. (Exhibit 15, p. 5) The opening deposit of \$500.00 in cash was made on April 15, 2020. (Exhibit 15, pp. 12-13)

Bank records established that the campaign deposited \$720.00 in cash or cashier's check into the depository during the life of the campaign.

The campaign deposited 108 contribution checks and money orders that totaled another \$34,505.00.

Contrary to the \$32,100.00 that the candidate and treasurer reported on CTRs as total contributions, the credits to the campaign depository totaled \$35,225.00.<sup>22</sup>

Check copies and bank statements established that the candidate or treasurer issued a total of 43 checks totaling \$35,138.46. Two checks totaling \$9,500.00 were written to cash. There were also bank fees totaling \$34.00 and a direct charge from the account of \$64.54 for what we presumed to be the printing of checks. (Exhibit 15)