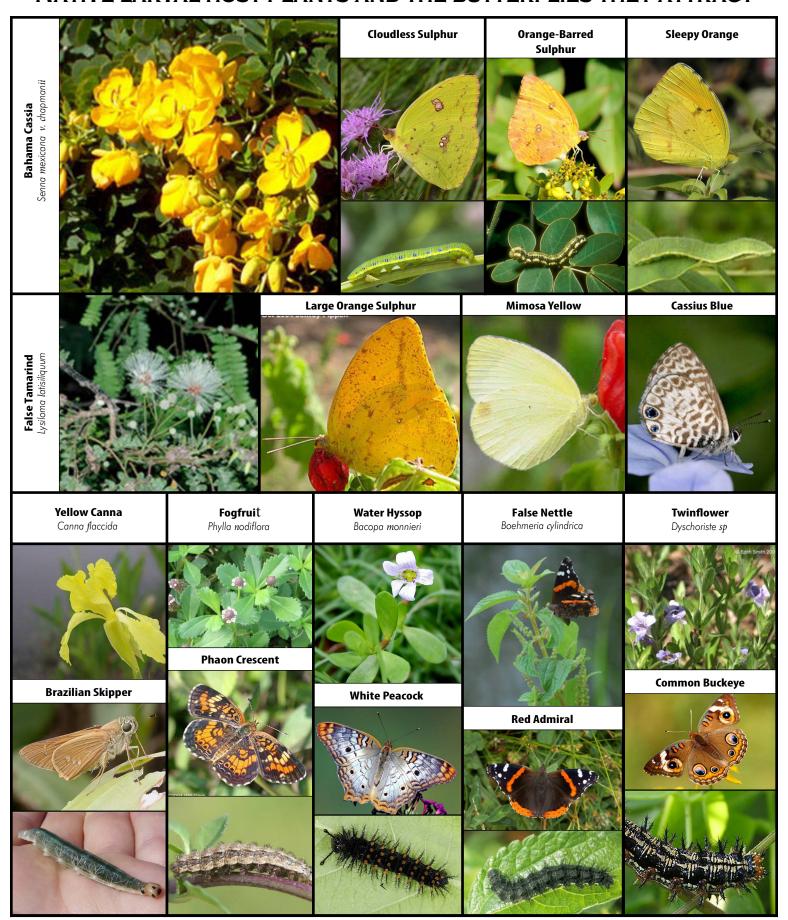

## NATIVE LARVAL HOST PLANTS AND THE BUTTERFLIES THEY ATTRACT

WHEN PLANNING YOUR BUTTERFLY GARDEN, DON'T JUST CHOOSE PLANTS THAT PROVIDE NECTAR FOR THE BUTTERFLIES, ALSO INCLUDE HOST PLANTS THAT WILL PROVIDE FOOD FOR CATERPILLARS. AS A RESULT, YOU'LL HAVE MORE BUTTERFLIES AND THEY WILL LINGER IN YOUR GARDEN LONGER. BUTTERFLIES PREFER A SUNNY LOCATION, SHELTERED FROM WIND. FOR MORE INFORMATION CONTACT NATURESCAPE BROWARD AT BROWARD.ORG/NATURESCAPE.