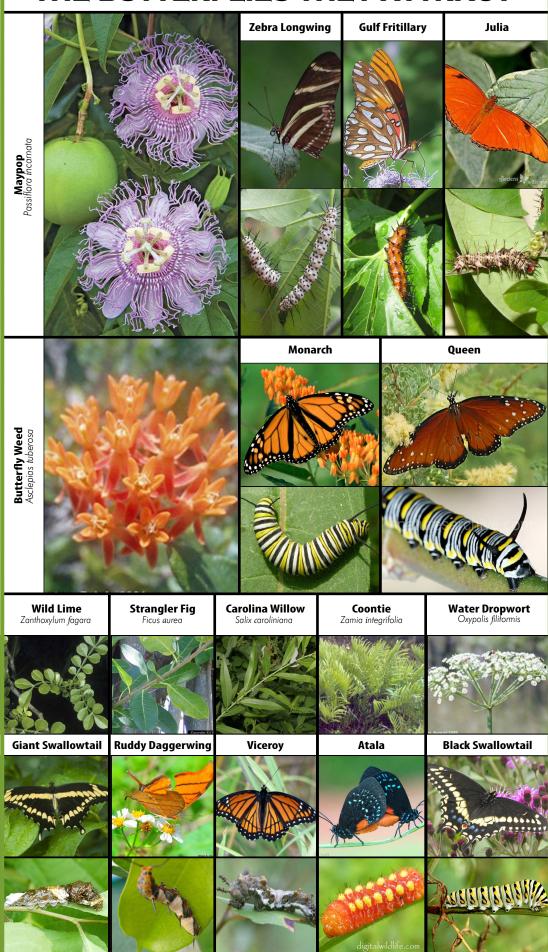

## NATIVE LARVAL HOST PLANTS AND THE BUTTERFLIES THEY ATTRACT

WHEN PLANNING YOUR BUTTERFLY GARDEN, DON'T JUST CHOOSE PLANTS THAT PROVIDE NECTAR FOR THE BUTTERFLIES, ALSO INCLUDE HOST PLANTS THAT WILL PROVIDE FOOD FOR CATERPILLARS. AS A RESULT, YOU'LL HAVE MORE BUTTERFLIES AND THEY WILL LINGER IN YOUR GARDEN LONGER. BUTTERFLIES PREFER A SUNNY LOCATION, SHELTERED FROM WIND. FOR MORE INFORMATION CONTACT NATURESCAPE BROWARD AT BROWARD.ORG/NATURESCAPE.