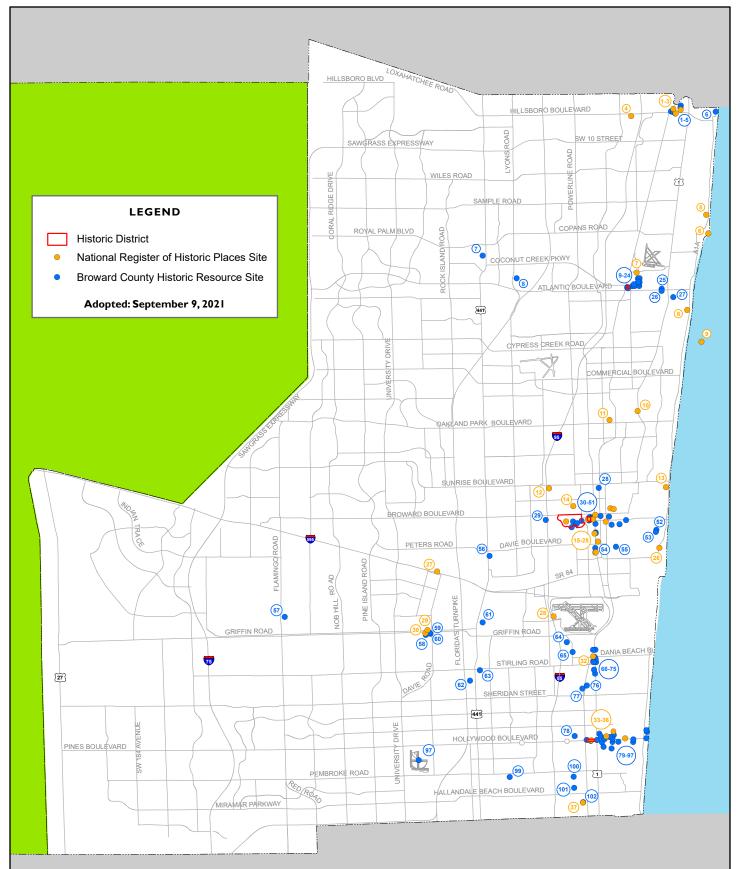

## **BROWARD COUNTY LAND USE PLAN NATURAL RESOURCE MAP SERIES**

## Cultural Resources/Local Areas of Particular Concern - Historic Sites

## SOURCES

National Park Service, National Register of Historic Places, Florida Department of State, Florida Division of Historical Resources, Broward County Planning and Development Management Division