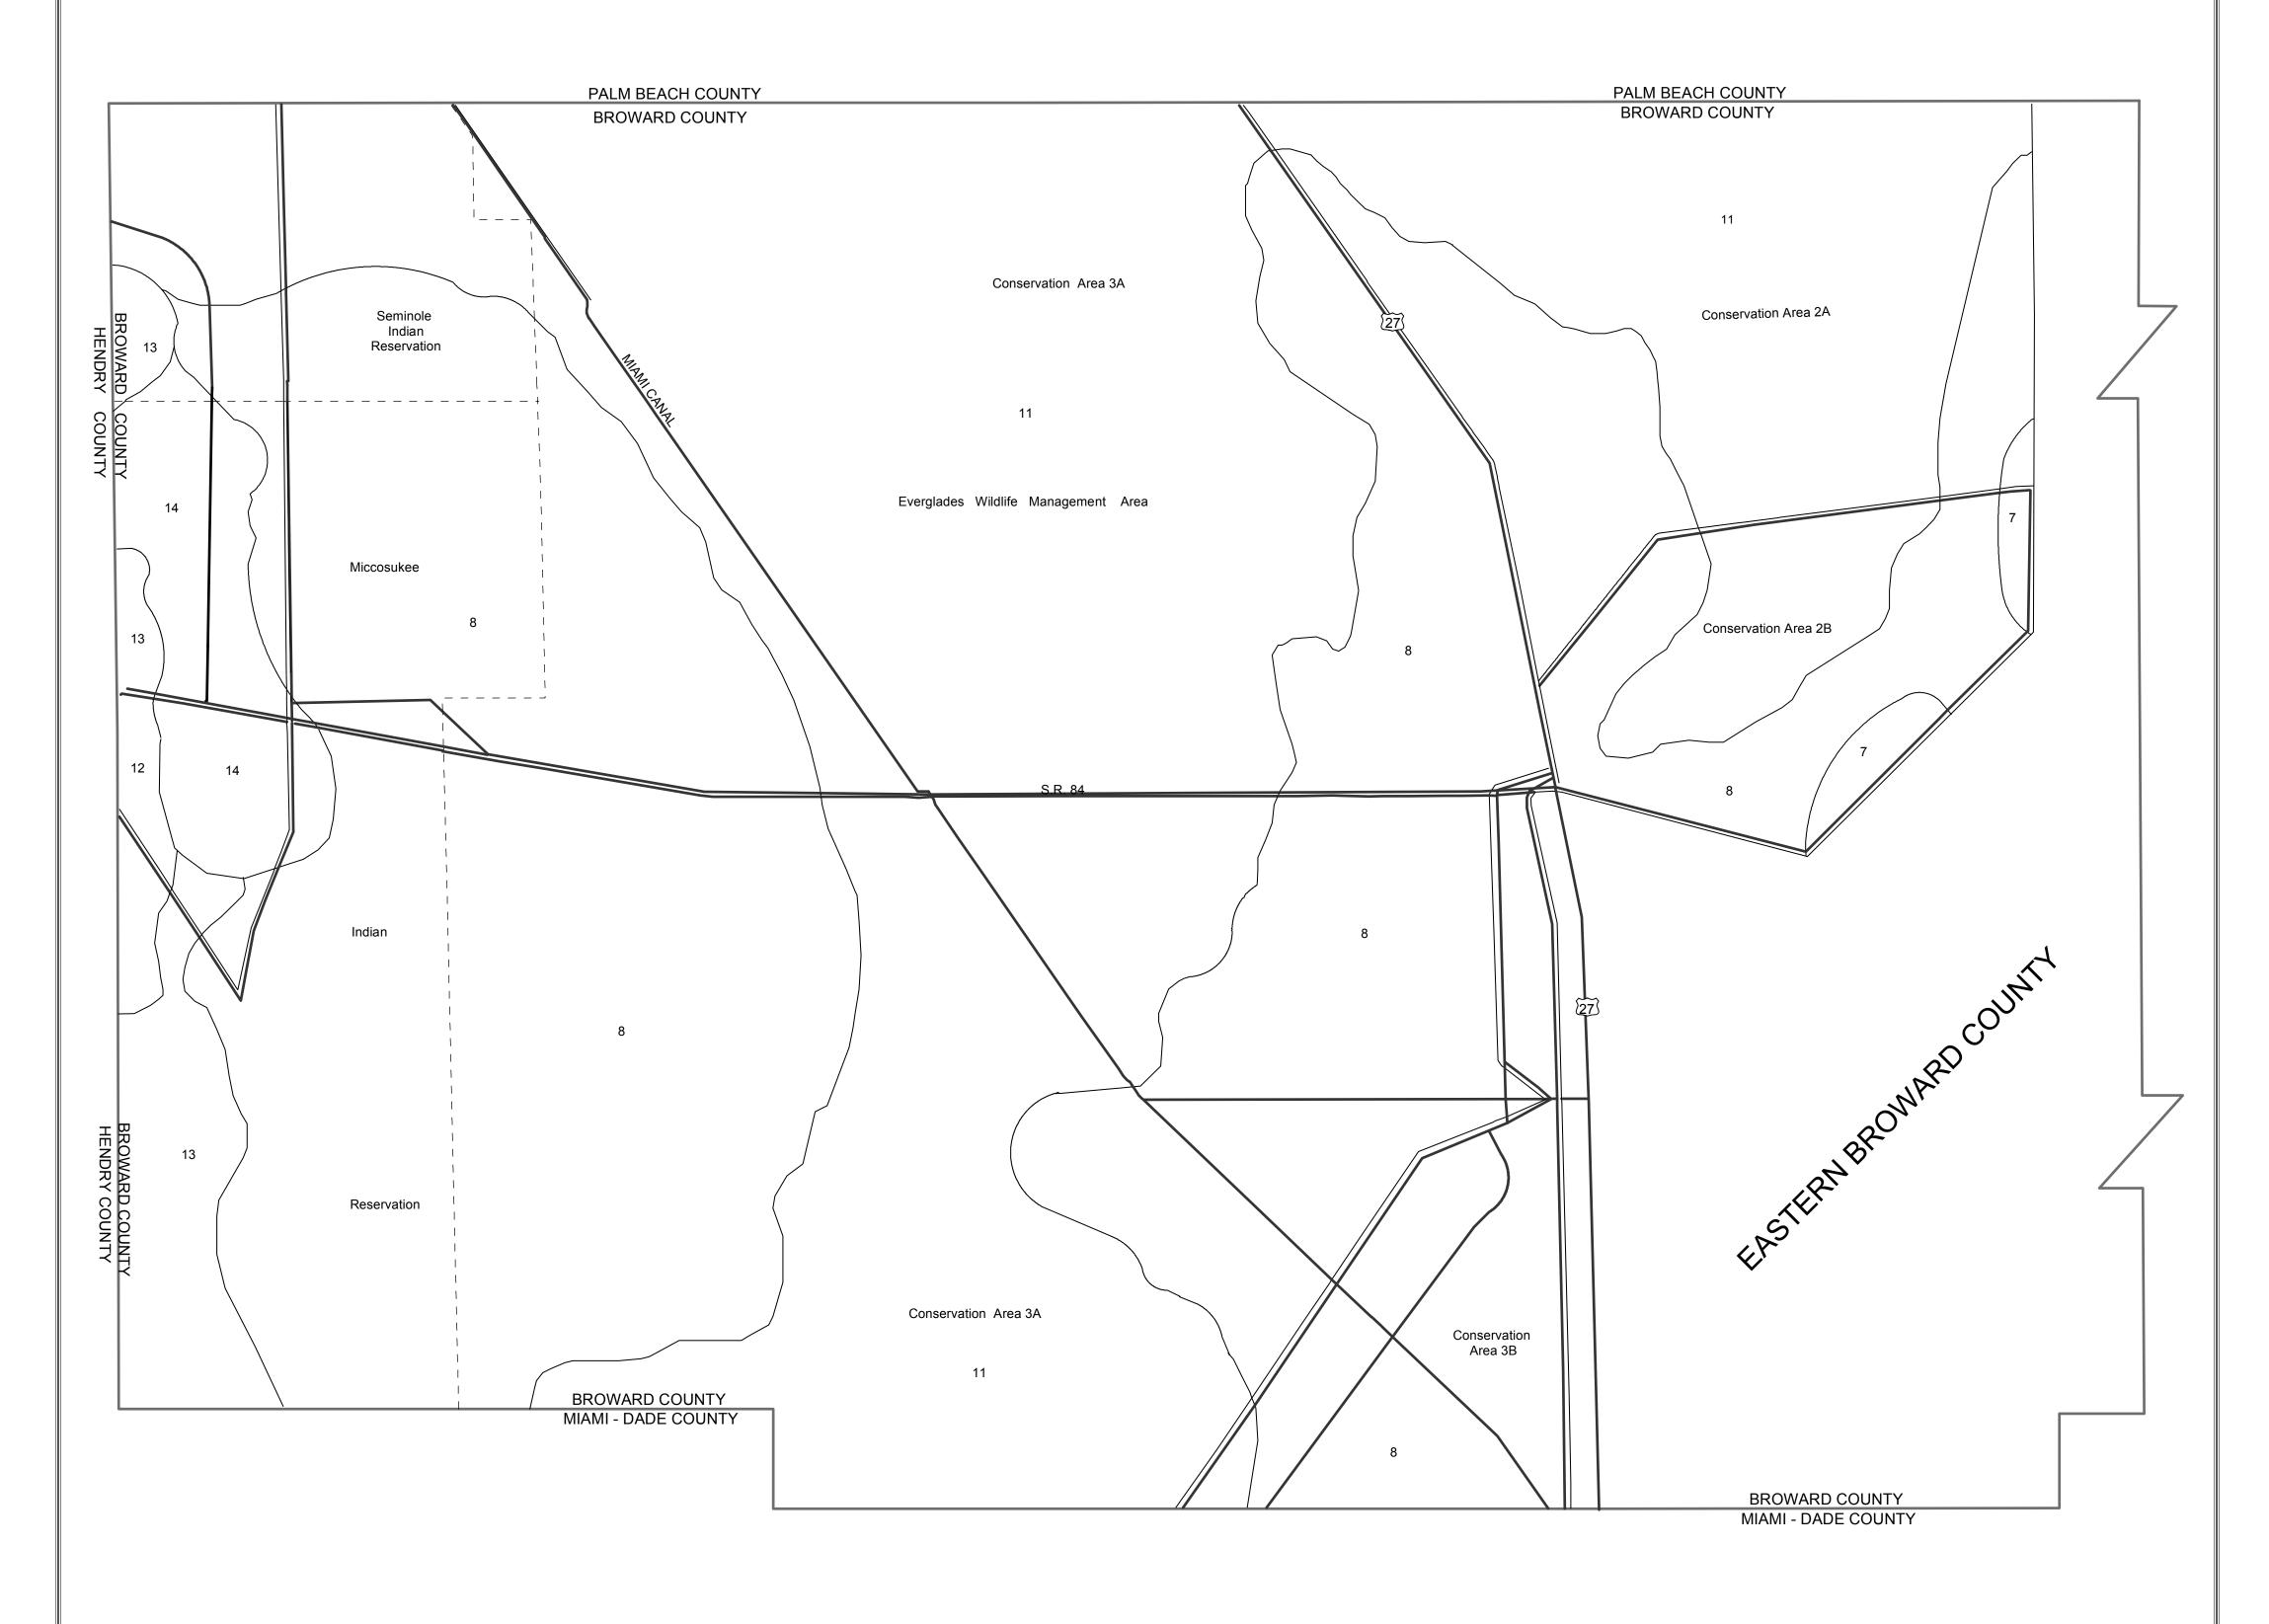

## **BROWARD COUNTY LAND USE PLAN**

Natural Resource Map Series: Western Broward County SOILS

## Legend

Low Flatwood, Shoughs & March Soils
7 Hallandale - Margate Association
8 Lauderhill - Dania Association
13 Ochopee Association
14 Pompano - Charlotte A
Low Ridges, Knolls & Flat

11 Pahokee Association

14 Pompano - Charlotte Association
Low Ridges, Knolls & Flatwood Soils
12 Broward - Pompano Association

Source: Bureau of Comprehensive Planning, Division of State Planning, 1973

This is a generalized map. This map should not be used to determine parcel boundaries or limits of depicted items. Please contact the Broward County Planning Council office regarding questions pertaining to parcel boundaries or limits.