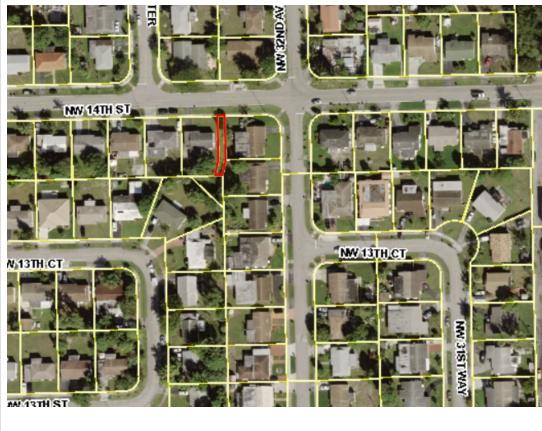

## Non-Buildable, Surplus Property NW 14 Street – City of Lauderhill

| Site Ownership:          | Broward County                                                                                                                                              |
|--------------------------|-------------------------------------------------------------------------------------------------------------------------------------------------------------|
| Site Location:           | The subject site is a non-buildable parcel located south of NW 14 <sup>th</sup> Street and west of NW 32 <sup>nd</sup> Avenue in the City of Lauderhill.    |
| Folio Number             | 4942-31-07-0670                                                                                                                                             |
| Potentially Excess Size: | Approximately 1,212 square feet.                                                                                                                            |
| How Acquired:            | Warranty Deed dated September 3, 1964 and recorded on September 23, 1964 in Official Records Book 2878, Page 322 of the Official Records of Broward County. |
| Zoning in Area:          | RS-5A Low (5) Residential Annexed                                                                                                                           |
| Land Use:                | (33) Low (5) Residential                                                                                                                                    |
| Total Assessed Value:    | \$6,670                                                                                                                                                     |
| Legal Description:       | Parcel B of Larkdale, Unit Four according to the Plat thereof as recorded in Plat Book 59, Page 26 of the Public Records of Broward County, Florida.        |
| Aerial Photo of Site:    |                                                                                                                                                             |