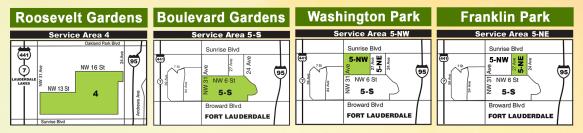

## CENTRAL COUNTY SERVICE AREA MAPS/SCHEDULE

All bulk collections follow the <u>LAST MONDAY</u> of the month. Check the calendar for your bulk collection day.

Check your schedule below for your garbage, recycling, and bulk waste collection days. Be sure to place your carts and/or bulk items out before 7 AM or on the night before your scheduled collection day. Do not place your carts and/or bulk items near mailboxes, fences, or cars.

| Garbage                                                                                                      | Recycling                                       | Bull                                                                                                                                                                                | Bulk Waste                  |  |
|--------------------------------------------------------------------------------------------------------------|-------------------------------------------------|-------------------------------------------------------------------------------------------------------------------------------------------------------------------------------------|-----------------------------|--|
| 4Mondays and Thursdays<br>5-NWMondays and Thursdays<br>5-NEMondays and Thursdays<br>5-SMondays and Thursdays | 4Mondays 5-NWThursdays 5-NEMondays 5-SThursdays | 4Last Monday of the month 5-NWTuesday (after the last Monday of every month) 5-NETuesday (after the last Monday of every month) 5-SWednesday (after the last Monday of every month) |                             |  |
| JANUARY                                                                                                      | FEBRUARY                                        | MARCH                                                                                                                                                                               | APRIL                       |  |
| MO TU WE TH FR SA SU                                                                                         | MO TU WE TH FR SA SU                            | MO TU WE TH FR SA SU                                                                                                                                                                | MO TU WE TH FR SA SU        |  |
| 1 2 3 4 5                                                                                                    | 1 2                                             | 1 2                                                                                                                                                                                 | 123456                      |  |
| 6 7 8 9 10 11 12                                                                                             | 3 4 5 6 7 8 9                                   | 3 4 5 6 7 8 9                                                                                                                                                                       | 7 8 9 10 11 12 13           |  |
| 13 14 15 16 17 18 19                                                                                         | 10 11 12 13 14 15 16                            | 10 11 12 13 14 15 16                                                                                                                                                                | 14 15 16 17 18 19 20        |  |
| 20 21 22 23 24 25 26                                                                                         | 17 18 19 20 21 22 23                            | 17 18 19 20 21 22 23                                                                                                                                                                | 21 22 23 24 25 26 27        |  |
| 27 28 29 30 31                                                                                               | 24 25 26 27 28                                  | 24 25 26 27 28 29 30<br>③1)                                                                                                                                                         | 28 29 30                    |  |
| MAY                                                                                                          | JUNE                                            | JULY                                                                                                                                                                                | AUGUST                      |  |
| MO TU WE TH FR SA SU                                                                                         | MO TU WE TH FR SA SU                            | MO TU WE TH FR SA SU                                                                                                                                                                | MO TU WE TH FR SA SU        |  |
| 1 2 3 4                                                                                                      | 1                                               | 123456                                                                                                                                                                              | 1 2 3                       |  |
| 5 6 7 8 9 10 11                                                                                              | 2 3 4 5 6 7 8                                   | 7 8 9 10 11 12 13                                                                                                                                                                   | 4 5 6 7 8 9 10              |  |
| 12 13 14 15 16 17 18                                                                                         | 9 10 11 12 13 14 15                             | 14 15 16 17 18 19 20                                                                                                                                                                | 11 12 13 14 15 16 17        |  |
| 19 20 21 22 23 24 25                                                                                         | 16 17 18 19 20 21 22                            | 21 22 23 24 25 26 27                                                                                                                                                                | 18 19 20 21 22 23 24        |  |
| 26 <b>27</b> 28 29 30 31                                                                                     | 23 24 25 26 27 28 29                            | 28 29 30 31                                                                                                                                                                         | <b>25 26 27</b> 28 29 30 31 |  |
|                                                                                                              | 30                                              |                                                                                                                                                                                     |                             |  |
| SEPTEMBER                                                                                                    | OCTOBER                                         | NOVEMBER                                                                                                                                                                            | DECEMBER                    |  |
| MO TU WE TH FR SA SU                                                                                         | MO TU WE TH FR SA SU                            | MO TU WE TH FR SA SU                                                                                                                                                                | MO TU WE TH FR SA SU        |  |
| 1 2 3 4 5 6 7                                                                                                | 1 2 3 4 5                                       | 1 2                                                                                                                                                                                 | 1 2 3 4 5 6 7               |  |
| 8 9 10 11 12 13 14                                                                                           | 6 7 8 9 10 11 12                                | 3 4 5 6 7 8 9                                                                                                                                                                       | 8 9 10 11 12 13 14          |  |
| 15 16 17 18 19 20 21                                                                                         | 13 14 15 16 17 18 19                            | 10 11 12 13 14 15 16                                                                                                                                                                | 15 16 17 18 19 20 21        |  |
| 22 23 24 25 26 27 28                                                                                         | 20 21 22 23 24 25 26                            | 17 18 19 20 21 22 23                                                                                                                                                                | 22 23 24 25 26 27 28        |  |
| 29 30                                                                                                        | <b>27 28 29</b> 30 31                           | <b>24 25 26</b> 27 28 29 30                                                                                                                                                         | 29 30 31                    |  |