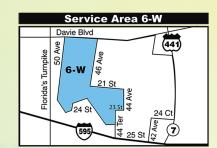

## BROADVIEW PARK SERVICE AREA MAPS/SCHEDULE

All bulk collections follow the <u>LAST MONDAY</u> of the month. Check the calendar for your bulk collection day.

Check your schedule below for your garbage, recycling, and bulk waste collection days. Be sure to place your carts and/or bulk items out before 7 AM or on the night before your scheduled collection day. Do not place your carts and/or bulk items near mailboxes, fences, or cars.

| Garbage                                            | Recycling                                     | Bu                                                  | lk Waste                                                                       |
|----------------------------------------------------|-----------------------------------------------|-----------------------------------------------------|--------------------------------------------------------------------------------|
| 6-ETuesdays and Fridays<br>6-WTuesdays and Fridays | 6-ETueso<br>6-WFrida                          |                                                     | ay (after last Monday of every month)<br>ay (after last Monday of every month) |
|                                                    |                                               |                                                     |                                                                                |
| JANUARY                                            | FEBRUARY                                      | MARCH                                               | APRIL                                                                          |
| MO TU WE TH FR SA SU  1 2 3 4 5                    | MO TU WE TH FR SA SU                          | MO TU WE TH FR SA SU                                | MO TU WE TH FR SA SU 1 2 (3) (4) 5 6                                           |
| 6 7 8 9 10 11 12<br>13 14 15 16 17 18 19           | 3 4 5 6 7 8 9<br>10 11 12 13 14 15 16         | 3 4 5 6 7 8 9<br>10 11 12 13 14 15 16               | 7 8 9 10 11 12 13<br>14 15 16 17 18 19 20                                      |
| 20 21 22 23 24 25 26<br>27 28 29 (30) (31)         | 17 18 19 20 21 22 23<br>24 25 26 <b>27 28</b> | 17 18 19 20 21 22 23<br>24 25 26 27 28 29 30        | 21 22 23 24 25 26 27<br>28 29 30                                               |
| MAY                                                | JUNE                                          | 31 <b>JULY</b>                                      | AUGUST                                                                         |
| MO TU WE TH FR SA SU                               | MO TU WE TH FR SA SU                          | MO TU WE TH FR SA SU                                | MO TU WE TH FR SA SU                                                           |
| 1234                                               | 1                                             | 1 2 3 4 5 6                                         | 1 2 3                                                                          |
| 5 6 7 8 9 10 11<br>12 13 14 15 16 17 18            | 2 3 4 5 6 7 8 9 10 11 12 13 14 15             | 7 8 9 10 11 12 13<br>14 15 16 17 18 19 20           | 4 5 6 7 8 9 10<br>11 12 13 14 15 16 17                                         |
| 19 20 21 22 23 24 25                               | 16 17 18 19 20 21 22                          | 21 22 23 24 25 26 27                                | 18 19 20 21 22 23 24                                                           |
| 26 27 28 29 30 31                                  | 23 24 25 26 27 28 29<br>30                    | 28 29 30 31                                         | 25 26 27 28 29 30 31                                                           |
| SEPTEMBER                                          | OCTOBER                                       | NOVEMBER                                            | DECEMBER                                                                       |
| MO TU WE TH FR SA SU                               | MO TU WE TH FR SA SU                          | MO TU WE TH FR SA SU                                | MO TU WE TH FR SA SU                                                           |
| 1 2 3 4 5 6 7                                      | 1 2 3 4 5                                     | 1 2                                                 | 1 2 3 4 5 6 7                                                                  |
| 8 9 10 11 12 13 14                                 | 6 7 8 9 10 11 12                              | 3 4 5 6 7 8 9                                       | 8 9 10 11 12 13 14                                                             |
| 15 16 17 18 19 20 21                               | 13 14 15 16 17 18 19                          | 10 11 12 13 14 15 16                                | 15 16 17 18 19 20 21                                                           |
| 22 23 24 25 26 27 28<br>29 30                      | 20 21 22 23 24 25 26<br>27 28 29 30 31        | 17 18 19 20 21 22 23<br>24 25 26 <b>27 28</b> 29 30 | 22 23 24 25 26 27 28<br>29 30 31                                               |