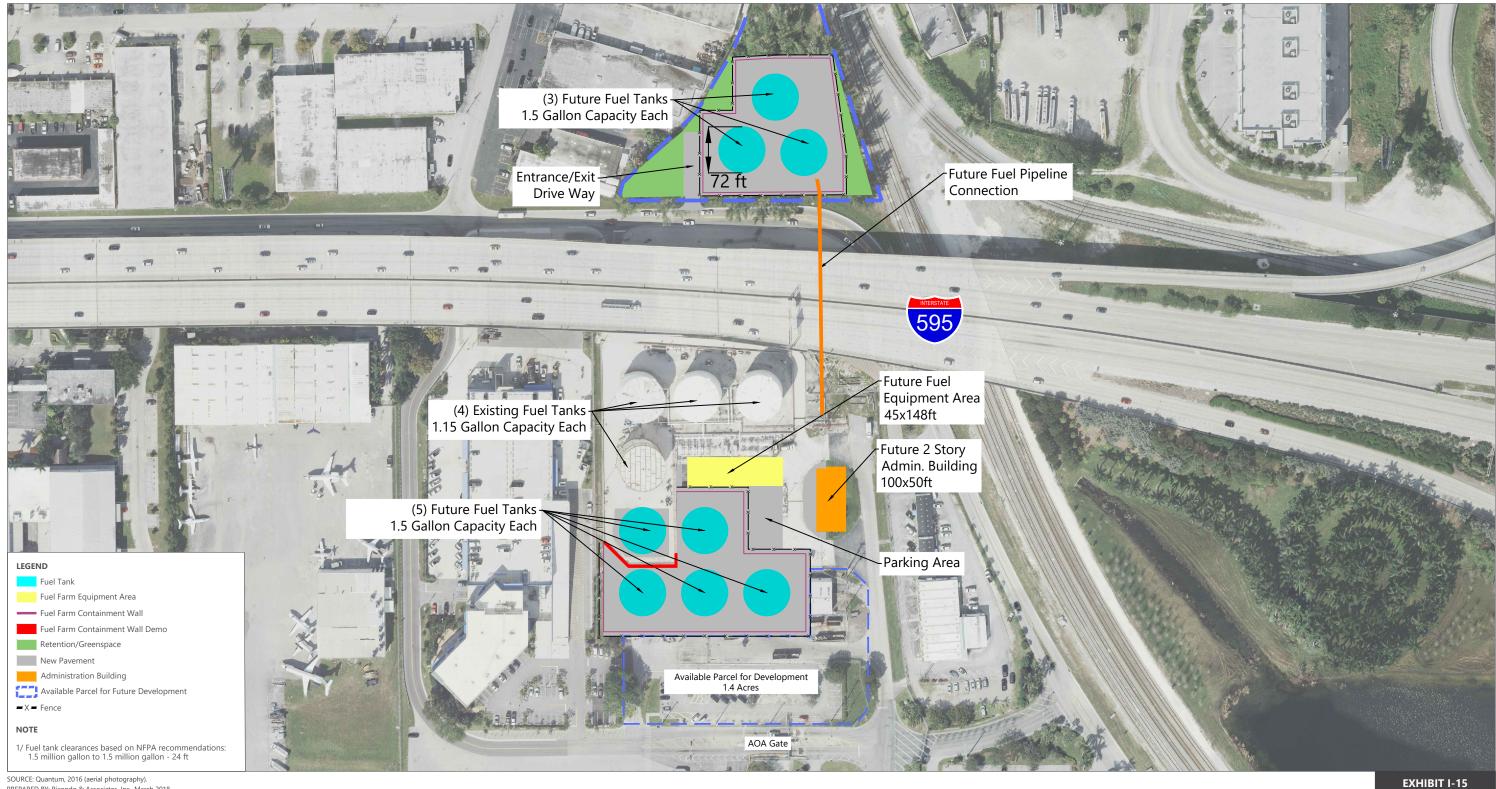

Airport Master Plan Update Alternatives Definition and Evaluation NOVEMBER 2020

[FINAL]

Fuel Farm Expansion Alternative 1B - Centralized Expansion within Existing Fuel Farm Site

Drawing: P:IProject-MiamiBCAD/2015 Master Plan Updates/01 - FLL TasksIII-3 Alternatives/CAD/Support Facility Alternatives/Fuel Farm/FLL Fuel Farm Expansion Alternative dwgLayout: Alt 1C - Triangular Parcel Plotted: Nov 2, 2020, 02:50PM

Fuel Farm Expansion Alt 1C - Decentralized Fuel Farm Expansion on Broward County Triangular Parcel (Sites 1 and 2)

Airport Master Plan Update Alternatives Definition and Evaluation NOVEMBER 2020

Drawing: P:IProject-MiamiBCAD/2015 Master Plan Updates/01 - FLL TasksIII-3 Alternatives/CAD/Support Facility Alternatives/Fuel Farm/FLL Fuel Farm Expansion Alternative dwgLayout: Alt 1D - Traingular Parcel Plotted: Nov 2, 2020, 02:51PM