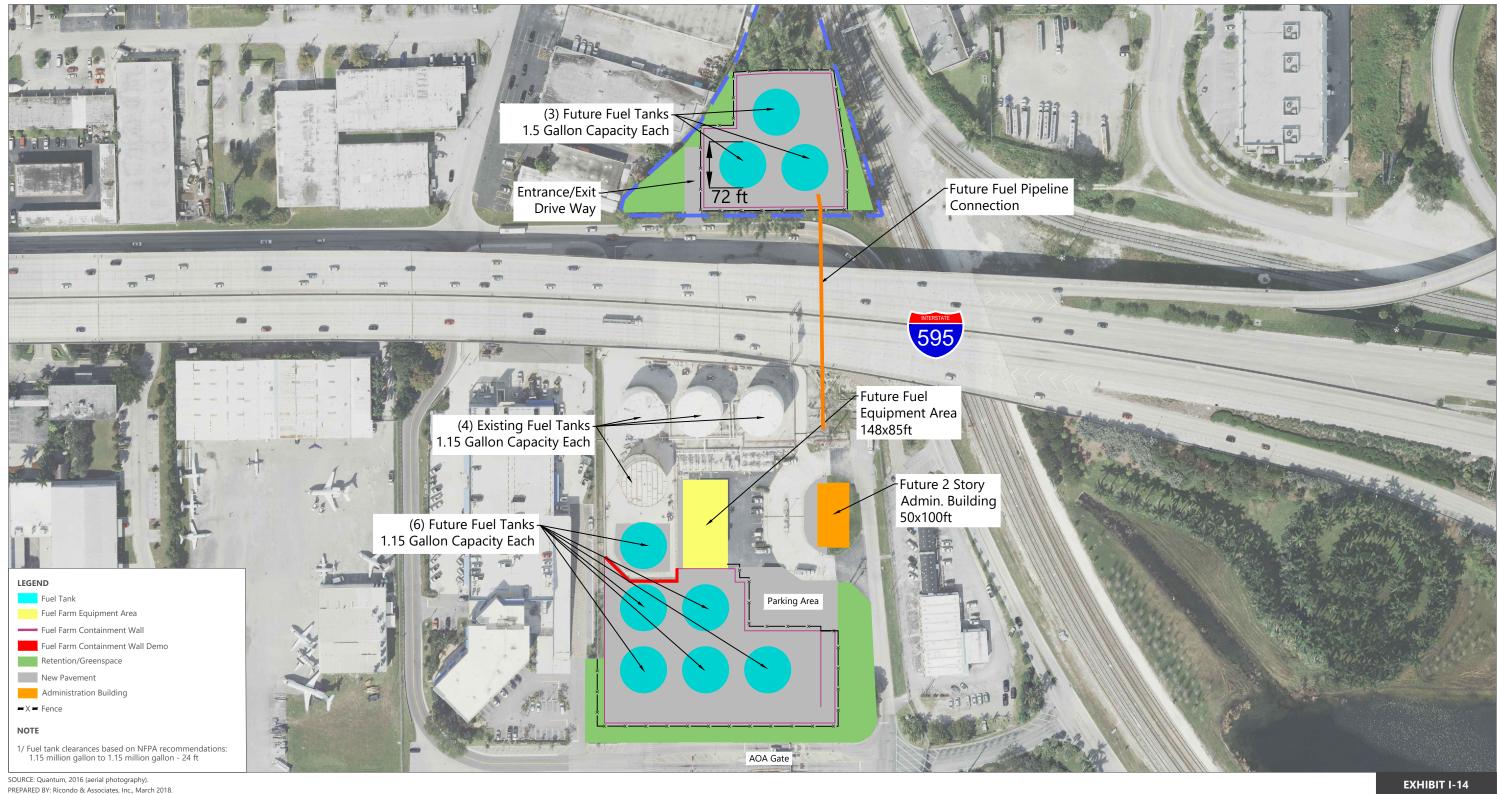

Airport Master Plan Update Alternatives Definition and Evaluation

NORTH

0

Drawing: P:/Project-Miami/BCAD/2015 Master Plan Updates/01 - FLL Tasks/II-3 Alternatives/CAD/Support Facility Alternatives/Fuel Farm/FLL Fuel Farm Expansion Alternative dwgLayout: Alt 1A - Existing Parcel Plotted: Nov 2, 2020, 02:49PM

Airport Master Plan Update Alternatives Definition and Evaluation NOVEMBER 2020

[FINAL]

Fuel Farm Expansion Alternative 1A - Centralized Expansion within Existing Fuel Farm Site

Drawing: P:)Project-MiamilBCAD/2015 Master Plan Updates/01 - FLL Tasks/UI-3 Alternatives/CAD/Support Facility Alternatives/Fuel Farm/FLL Fuel Farm Expansion Alternative dwgLayout: Alt 1B - Existing Parcel Plotted: Nov 2, 2020, 02:50PM