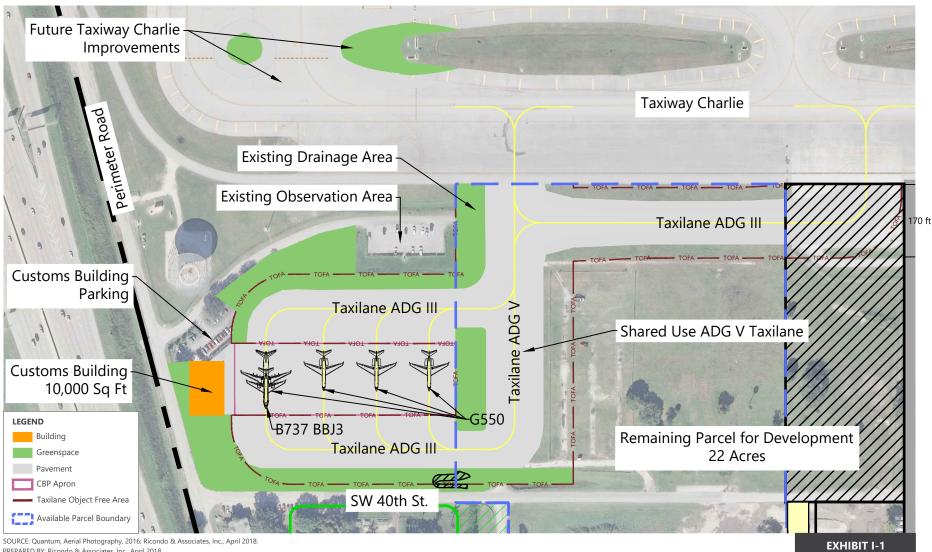

Appendix I Additional Nonterminal Area Development Alternatives

PREPARED BY: Ricondo & Associates, Inc., April 2018.

225 ft. NORTH

Customs and Border Protection (CBP) Relocation Alternative 1 - Horizontal Apron Layout on Parcel 15

Drawing: P:\Project-Miami\BCAD\2015 Master Plan Updates\01 - FLL Tasks\II-3 Alternatives\CAD\Support Facility Alternatives\FLL MP Alt Chapter Customs.dwgLayout: 5.6-3 Alt 1 Plotted: Nov 2, 2020, 02:24PM