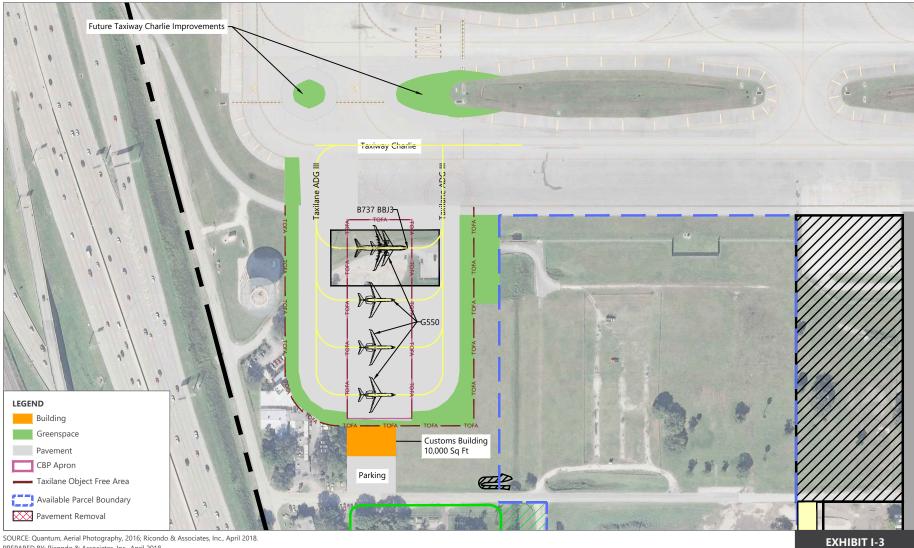

PREPARED BY: Ricondo & Associates, Inc., April 2018.

200 ft. NORTH

Customs and Border Protection (CBP) Relocation Alternative 3 - Horizontal Apron Layout Over Observation Area

Drawing: P:\Project-Miami\BCADl2015 Master Plan Updates\01 - FLL Tasks\II-3 Alternatives\CAD\Support Facility Alternatives\FLL MP Alt Chapter Customs.dwgLayout: 5.6-5 Alt 3 Plotted: Nov 2, 2020, 02:25PM