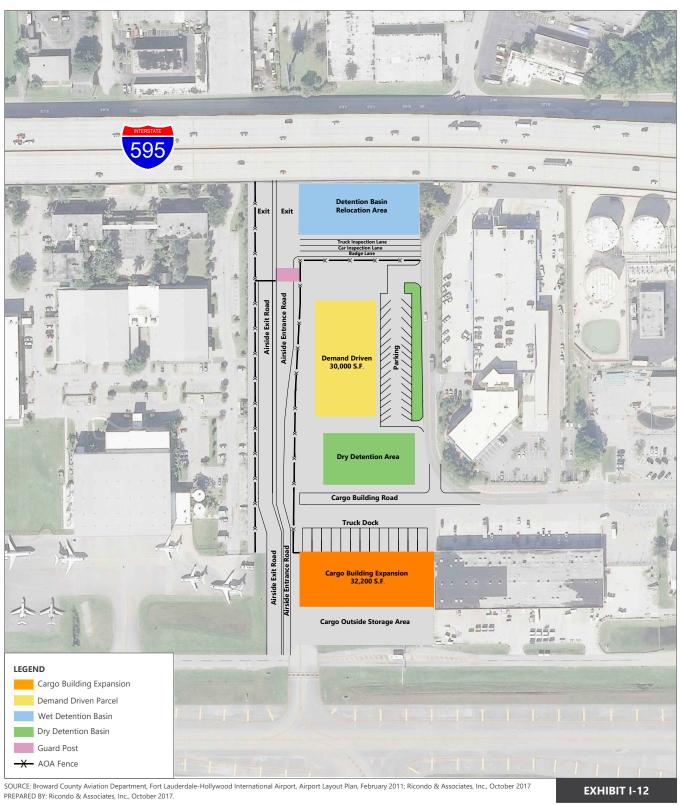

SOURCE: Broward County Aviation Department, Fort Lauderdale-Hollywood International Airport, Airport Layout Plan, February 2011; Ricondo & Associates, Inc., October 2017 PREPARED BY: Ricondo & Associates, Inc., October 2017.

EXHIBIT I-11

BROWARD

FORT LAUDERDALE-HOLLYWOOD INTERNATIONAL AIRPORT