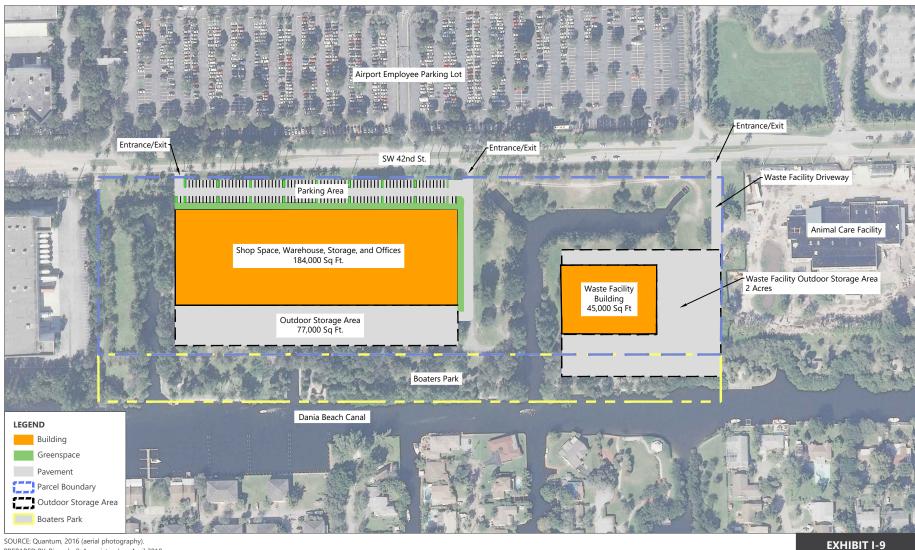

SOURCE: Quantum, 2016 (aerial photography). PREPARED BY: Ricondo & Associates, Inc., April 2018.

Centralized Receiving and Distribution Facility Alternative 1 - Utilizing Existing Storage Parcel

Drawing: P:Project-Miami/BCAD/2015 Master Plan Updates/01 - FLL Tasks/II-3 Alternatives/CAD/Support Facility Alternatives/FLL MP Alt Chapter Centralized Recieving Facility.dwgLayout: Alt 2 Plotted: Nov 2, 2020, 02:35PM