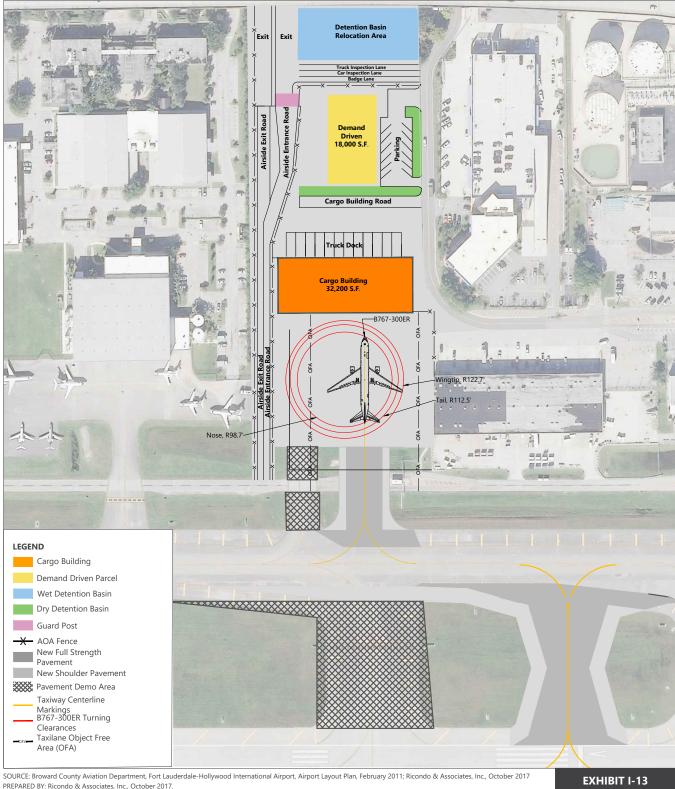

# Cargo Alternative 1 - UPS Apron Expansion Concept

Drawing: P:/Project-Miami/BCAD/2015 Master Plan Updates/01 - FLL Tasks/U-3 Alternatives/CAD/Support Facility Alternatives/Cargo/BCAD Air Cargo Alternatives Chapter Appendix.dwgLayout: 5.6-7 Alt 1 Plotted: Nov 2, 2020, 02:40PM

Cargo Alternative 2 - Belly Cargo Facility Expansion Concept

Drawing: P:\Project-MiamilBCADI2015 Master Plan Updates101 - FLL TasksIII-3 Alternatives/CADISupport Facility Alternatives/Cargo\BCAD Air Cargo Alternatives Chapter Appendix.dwgLayout: 5 6-8 Alt 2 Plotted: Nov 2, 2020, 02:42PM