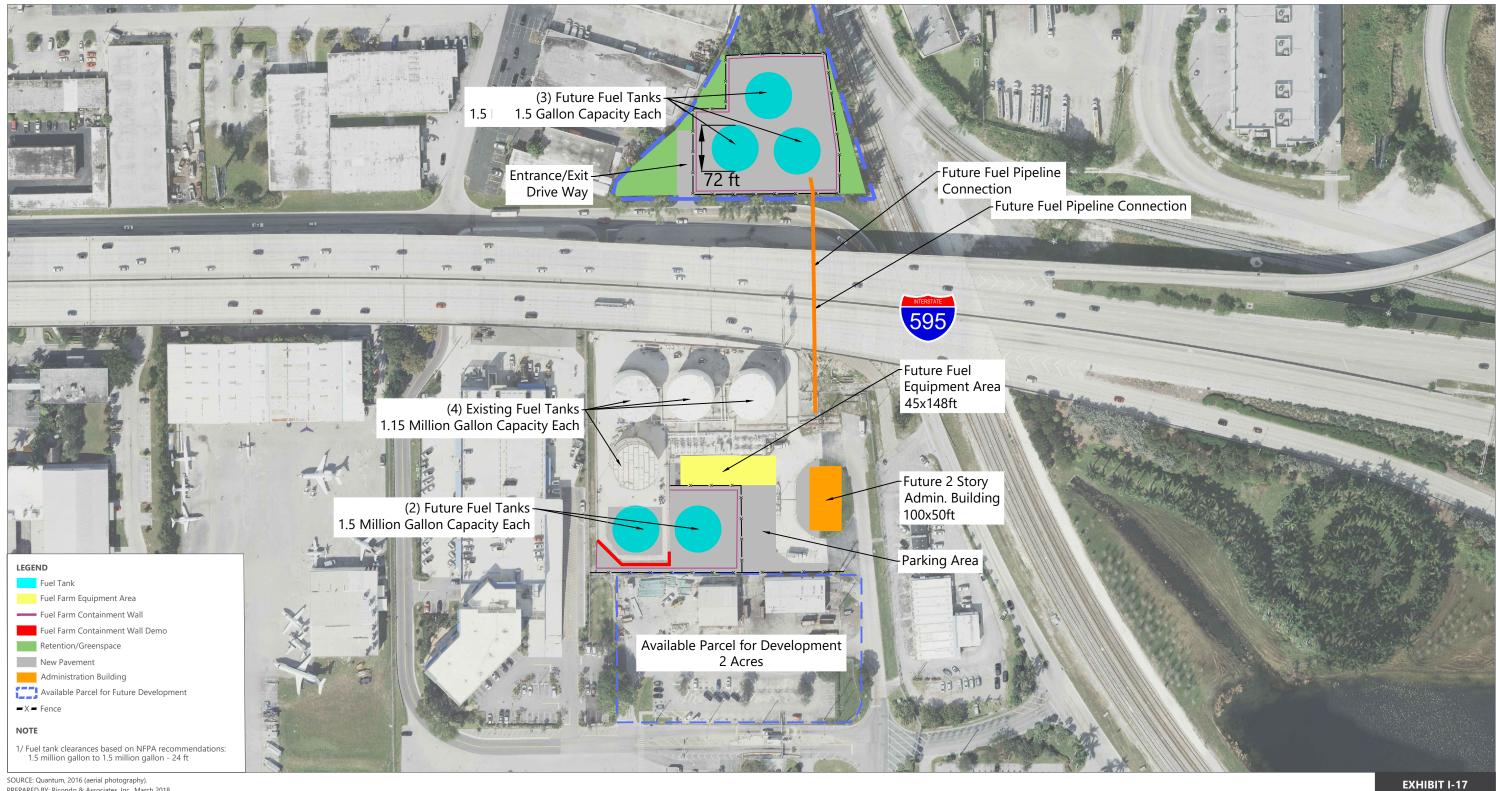

Airport Master Plan Update Alternatives Definition and Evaluation NOVEMBER 2020

[FINAL]

Fuel Farm Expansion Alternative 1B - Centralized Expansion within Existing Fuel Farm Site

Drawing: P:IProject-MiamiBCAD/2015 Master Plan Updates/01 - FLL TasksIII-3 Alternatives/CAD/Support Facility Alternatives/Fuel Farm/FLL Fuel Farm Expansion Alternative dwgLayout: Alt 1C - Triangular Parcel Plotted: Nov 2, 2020, 02:50PM