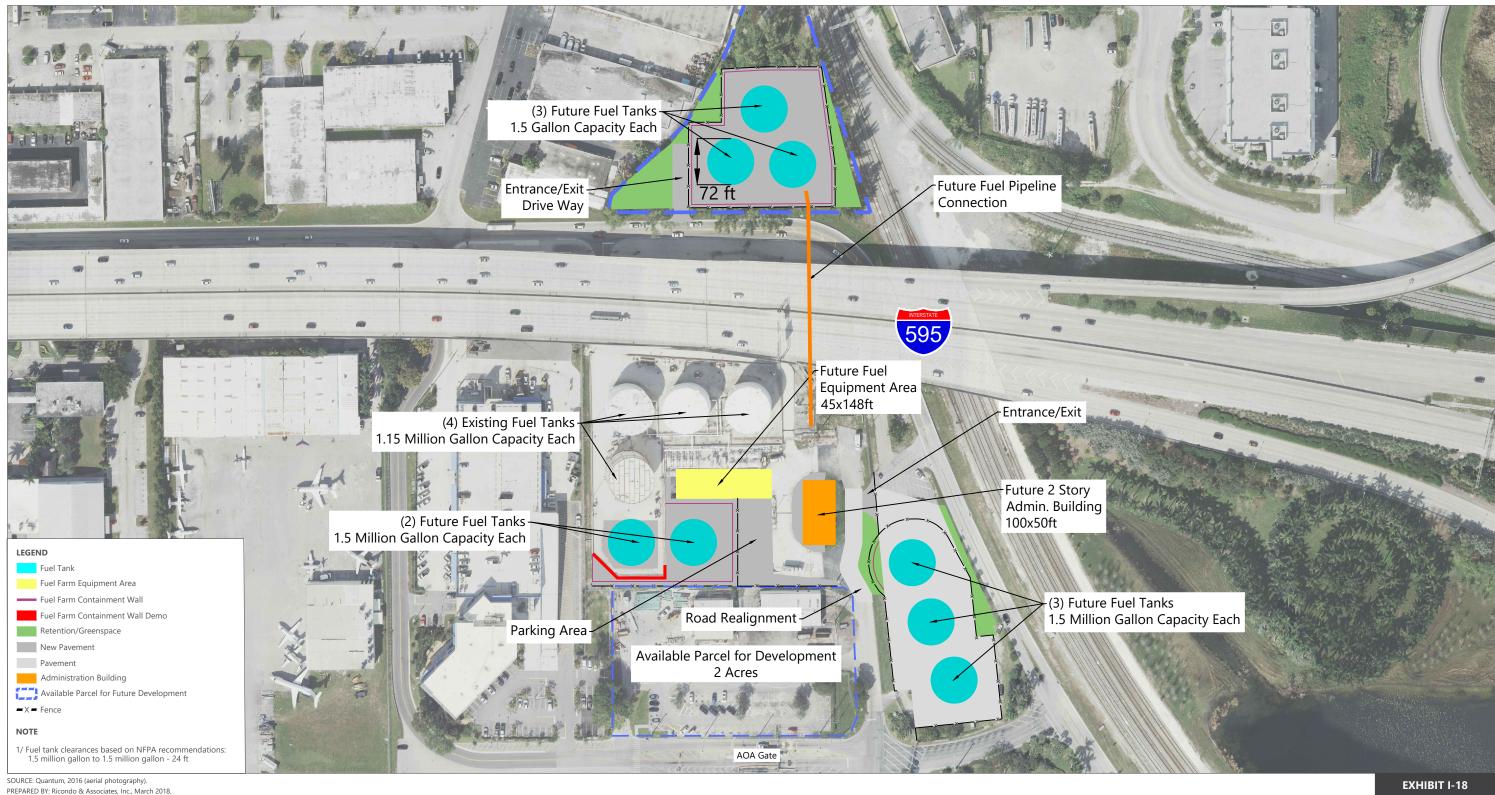

Fuel Farm Expansion Alt 1C - Decentralized Fuel Farm Expansion on Broward County Triangular Parcel (Sites 1 and 2)

Airport Master Plan Update Alternatives Definition and Evaluation NOVEMBER 2020

Drawing: P:IProject-MiamiBCAD/2015 Master Plan Updates/01 - FLL TasksIII-3 Alternatives/CAD/Support Facility Alternatives/Fuel Farm/FLL Fuel Farm Expansion Alternative dwgLayout: Alt 1D - Traingular Parcel Plotted: Nov 2, 2020, 02:51PM