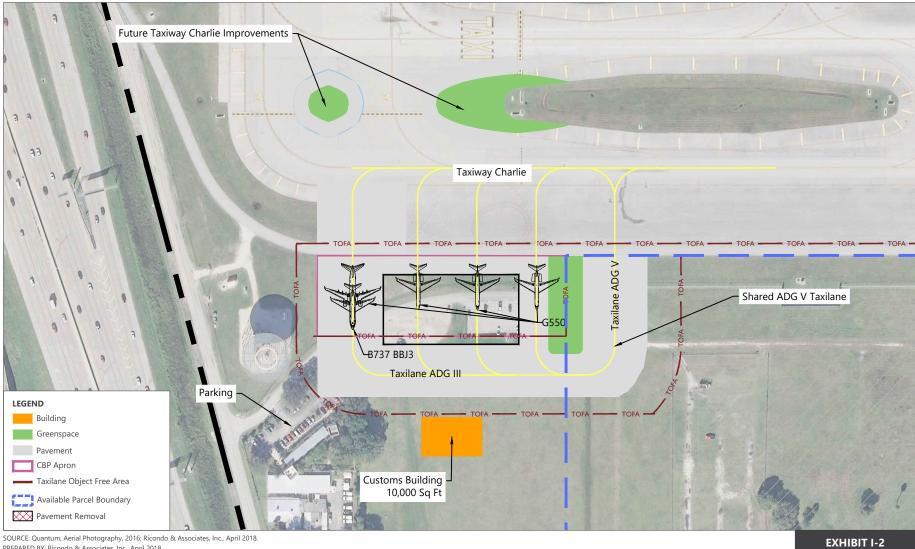

## [FINAL]

PREPARED BY: Ricondo & Associates, Inc., April 2018.

Customs and Border Protection (CBP) Relocation Alternative 2 - Horizontal Apron Layout Adjacent to Taxiway Charlie

Drawing: P:\Project-Miami\BCAD\2015 Master Plan Updates\01 - FLL Tasks\II-3 Alternatives\CAD\Support Facility Alternatives\FLL MP Alt Chapter Customs.dwgLayout: 5.6.4 Alt 2 Plotted: Nov 2, 2020, 02:25PM