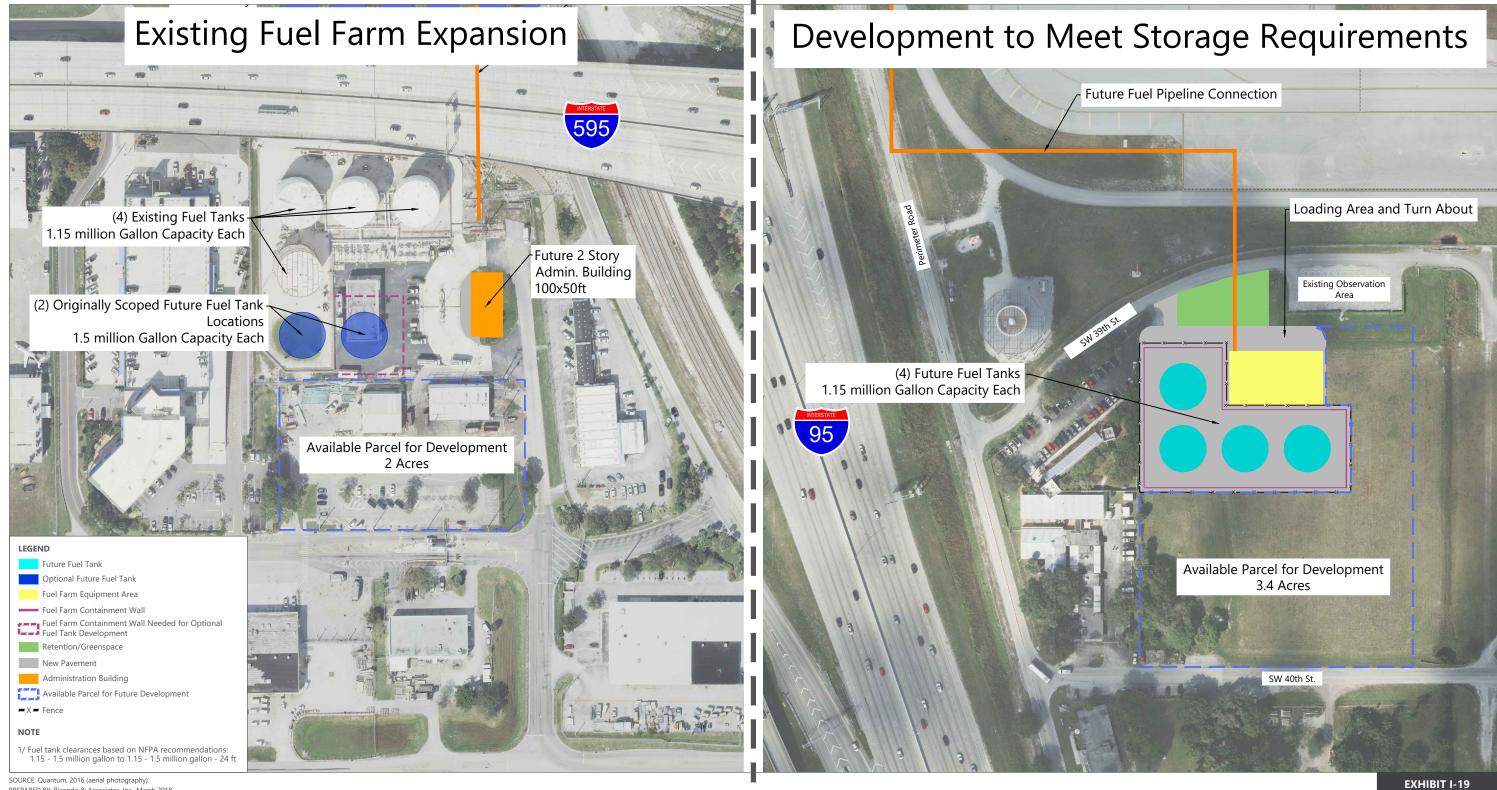

**Fuel Farm Expansion** Alt 1D - Decentralized Fuel Farm Expansion on Broward County Triangular Parcel (Sites 1 and 2)

Airport Master Plan Update Alternatives Definition and Evaluation NOVEMBER 2020

Drawing: P:)Project-MiamilBCAD/2015 Master Plan Updates/01 - FLL Tasks/UI-3 Alternatives/CAD/Support Facility Alternatives/Fuel Farm/FLL Fuel Farm Expansion Alternative dwgLayout: Att 1E - Existing Parcel Plotted: Nov 2, 2020, 02:51PM

**Fuel Farm Expansion** Alternative 1E - Decentralized Expansion in Site Adjacent to Existing Fuel Farm Site

Airport Master Plan Update Alternatives Definition and Evaluation NOVEMBER 2020

PREPARED BY: Ricondo & Associates, Inc., March 2018.