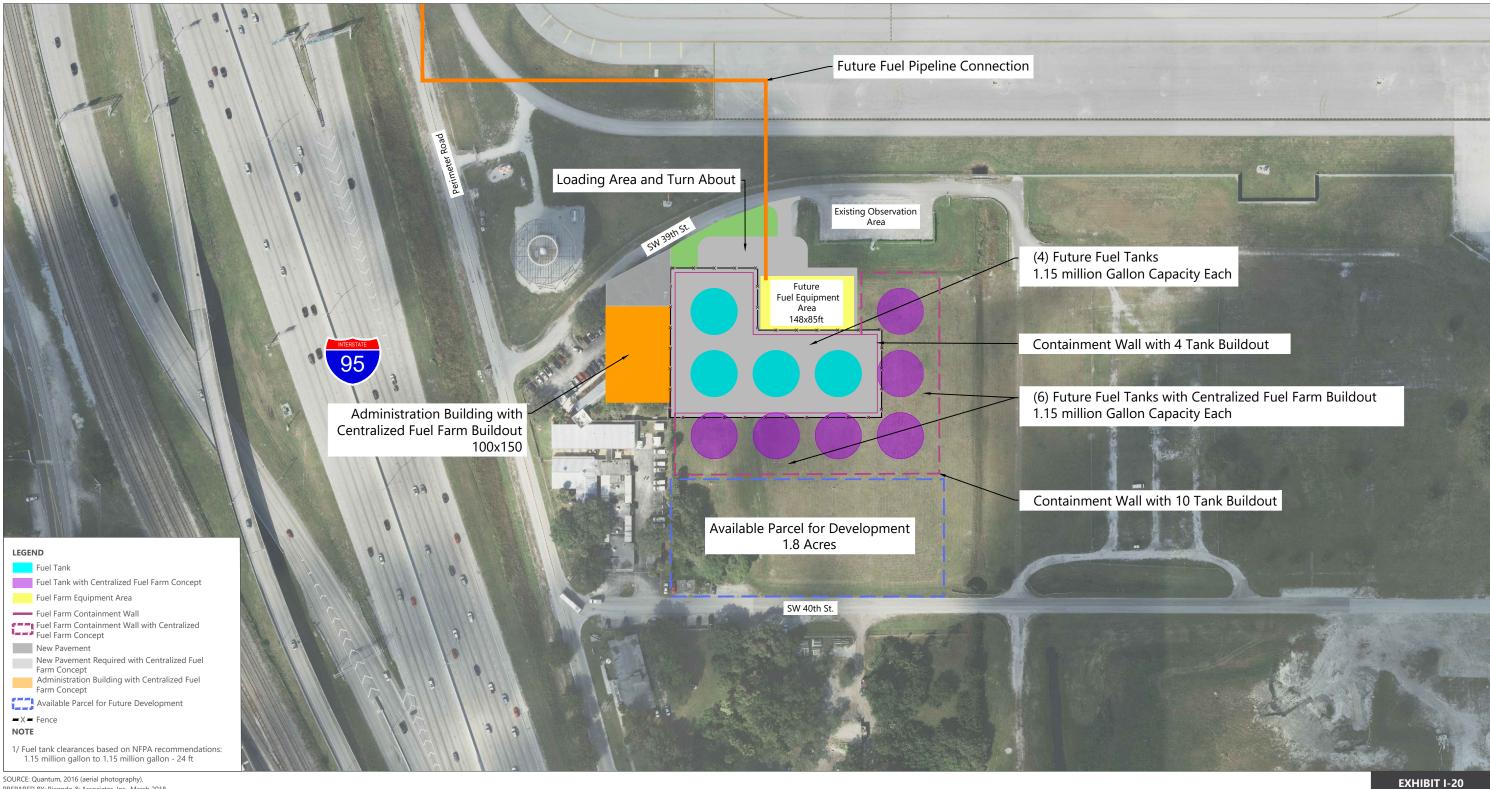

Airport Master Plan Update Alternatives Definition and Evaluation NOVEMBER 2020

[FINAL]

Fuel Farm Expansion Alternative 1B - Centralized Expansion within Existing Fuel Farm Site

Drawing: P:IProject-MiamiBCAD/2015 Master Plan Updates/01 - FLL TasksIII-3 Alternatives/CAD/Support Facility Alternatives/Fuel Farm/FLL Fuel Farm Expansion Alternative dwgLayout: Alt 1C - Triangular Parcel Plotted: Nov 2, 2020, 02:50PM

Fuel Farm Expansion Alt 1C - Decentralized Fuel Farm Expansion on Broward County Triangular Parcel (Sites 1 and 2)

Airport Master Plan Update Alternatives Definition and Evaluation NOVEMBER 2020

Drawing: P:IProject-MiamiBCAD/2015 Master Plan Updates/01 - FLL TasksIII-3 Alternatives/CAD/Support Facility Alternatives/Fuel Farm/FLL Fuel Farm Expansion Alternative dwgLayout: Alt 1D - Traingular Parcel Plotted: Nov 2, 2020, 02:51PM