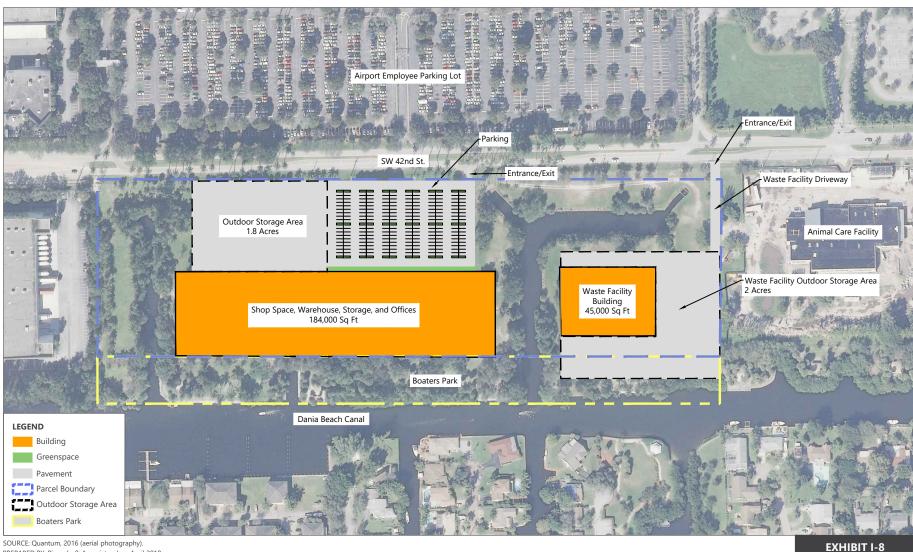

SOURCE: Quantum, 2016 (aerial photography). PREPARED BY: Ricondo & Associates, Inc., April 2018.

Centralized Receiving and Distribution Facility Alternative 1 - Utilizing Existing Storage Parcel

Drawing: P:Project-Miami/BCAD/2015 Master Plan Updates/01 - FLL Tasks/II-3 Alternatives/CAD/Support Facility Alternatives/FLL MP Alt Chapter Centralized Recieving Facility.dwgLayout: Alt 2 Plotted: Nov 2, 2020, 02:35PM