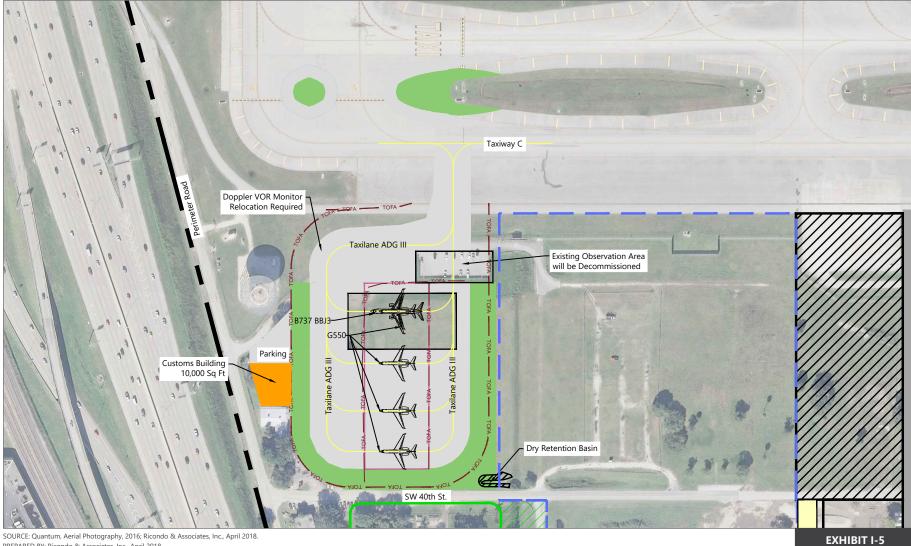

Appendix I Additional Nonterminal Area Development Alternatives

PREPARED BY: Ricondo & Associates, Inc., April 2018.

225 ft. NORTH

Customs and Border Protection (CBP) Relocation Alternative 1 - Horizontal Apron Layout on Parcel 15

Drawing: P:\Project-Miami\BCAD\2015 Master Plan Updates\01 - FLL Tasks\II-3 Alternatives\CAD\Support Facility Alternatives\FLL MP Alt Chapter Customs.dwgLayout: 5.6-3 Alt 1 Plotted: Nov 2, 2020, 02:24PM