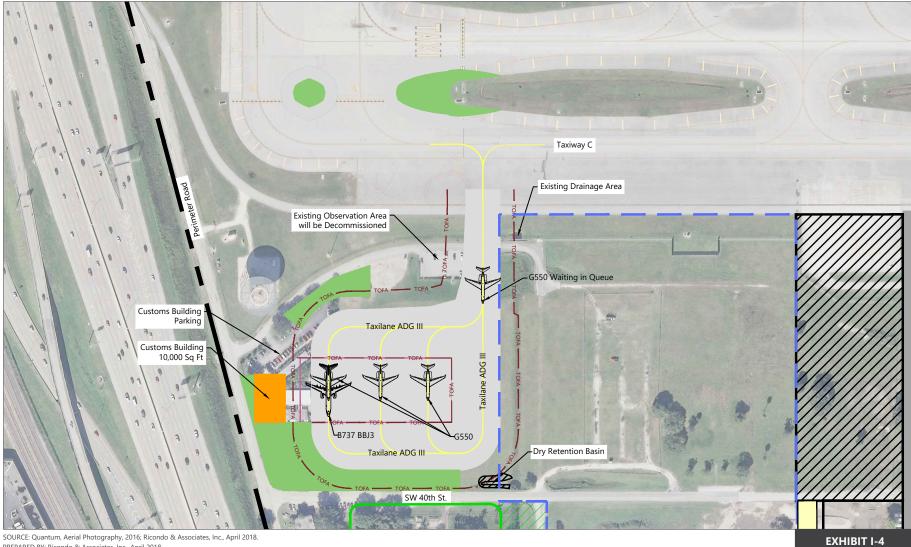

## [FINAL]

PREPARED BY: Ricondo & Associates, Inc., April 2018.

200 ft. NORTH

Customs and Border Protection (CBP) Relocation Alternative 4 - Horizontal Apron Layout Over Observation Area

Drawing: P:/Project-Miami/BCAD/2015 Master Plan Updatesi/01 - FLL Tasks/UI-3 Alternativesi/CAD/Support Facility Alternatives/FLL MP Alt Chapter Customs.dwgLayout: 5.6-X Alt 4 Plotted: Nov 2, 2020, 02:26PM