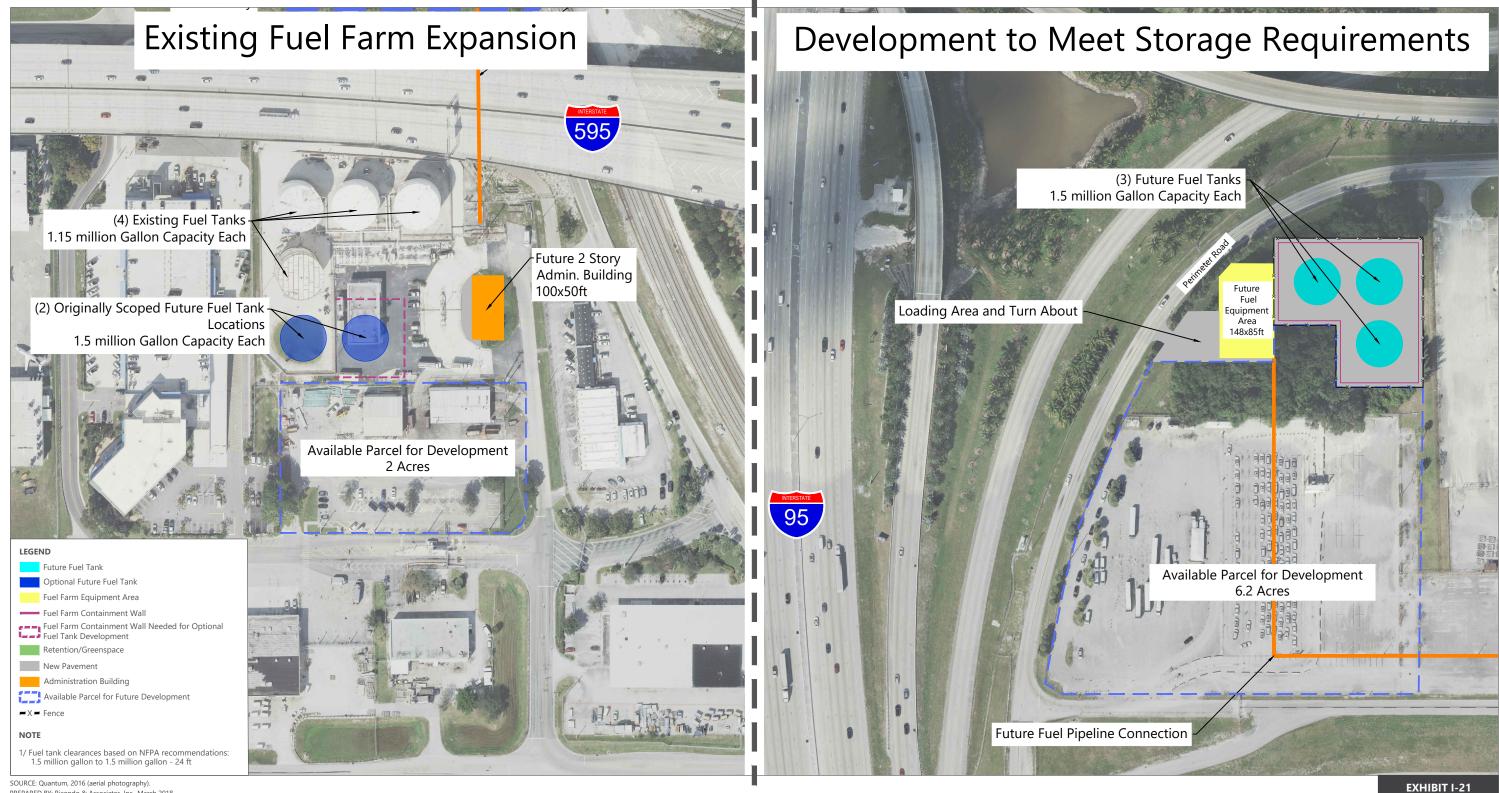

Airport Master Plan Update Alternatives Definition and Evaluation NOVEMBER 2020

[FINAL]

Fuel Farm Expansion Alternative 1A - Centralized Expansion within Existing Fuel Farm Site

Drawing: P:)Project-MiamilBCAD/2015 Master Plan Updates/01 - FLL Tasks/UI-3 Alternatives/CAD/Support Facility Alternatives/Fuel Farm/FLL Fuel Farm Expansion Alternative dwgLayout: Alt 1B - Existing Parcel Plotted: Nov 2, 2020, 02:50PM

**Fuel Farm Expansion** Alt 2A - Decentralized Fuel Farm Expansion on Parcel 15 (Sites 1 and 4)

Airport Master Plan Update Alternatives Definition and Evaluation NOVEMBER 2020

Drawing: P:Project-MiamilBCAD/2015 Master Plan Updates/01 - FLL Tasks/II-3 Alternatives/CAD/Support Facility Alternatives/Fuel Farm/FLL Fuel Farm Expansion Alternative dwgLayout: Alt 3B - Parcel 15 Plotted: Nov 2, 2020, 02:53PM

**Fuel Farm Expansion** Alt 2B - Centralized Fuel Farm Expansion on Parcel 15 (Site 4)