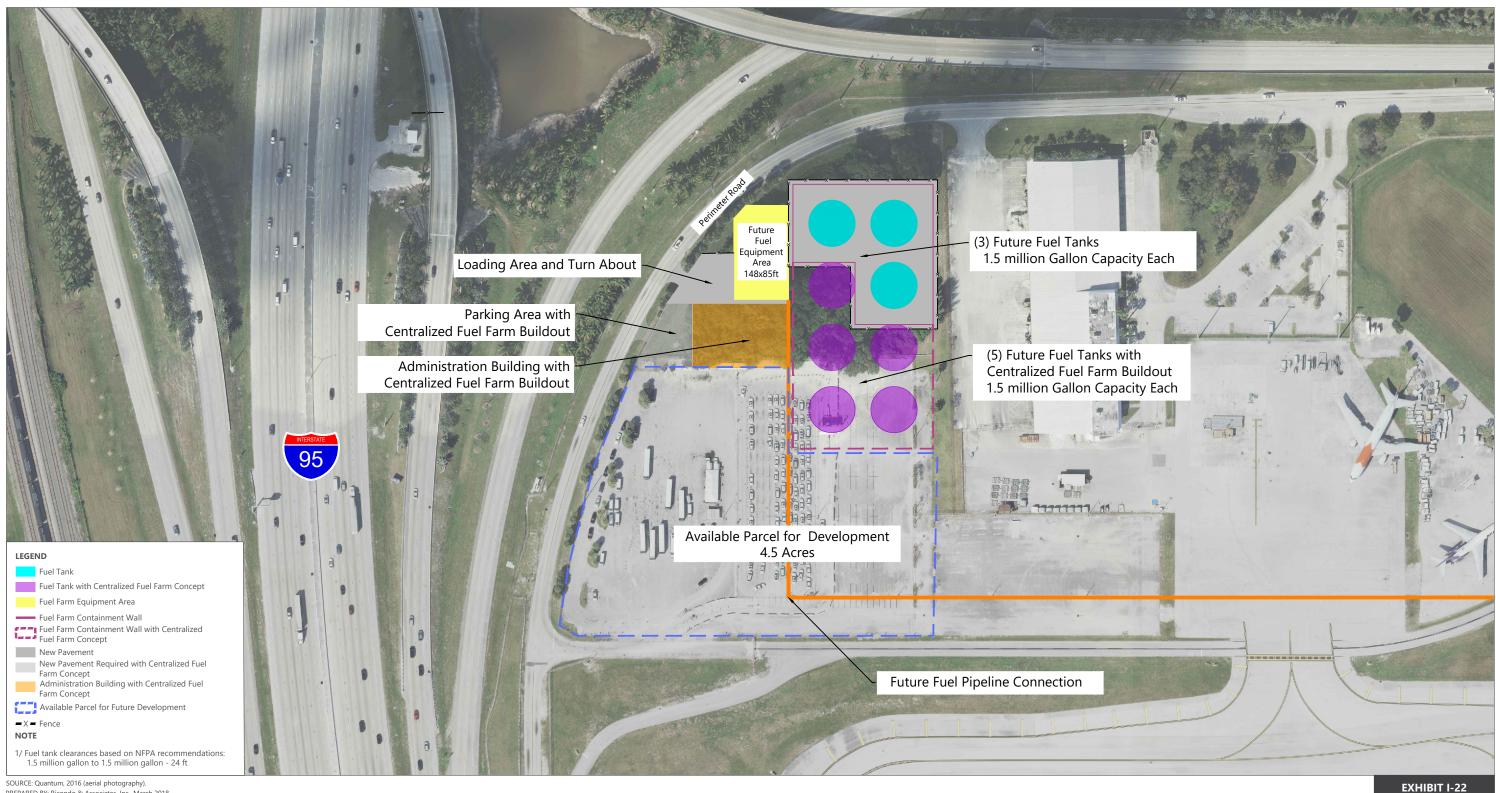

**Fuel Farm Expansion** Alt 3A - Decentralized Fuel Farm Expansion on Parcel 5 (Sites 1 and 5)

NOVEMBER 2020

Drawing: P:/Project-Miami/BCAD/2015 Master Plan Updates/01 - FLL Tasks/II-3 Alternatives/CAD/Support Facility Alternatives/Fuel Farm/FLL Fuel Farm Expansion Alternative.dwgLayout: Alt 4B - Parcel 5 Plotted: Nov 2, 2020, 02:54PM

Airport Master Plan Update Alternatives Definition and Evaluation NOVEMBER 2020

[FINAL]

**Fuel Farm Expansion** Alt 3B - Centralized Fuel Farm Expansion on Parcel 5 (Site 5)