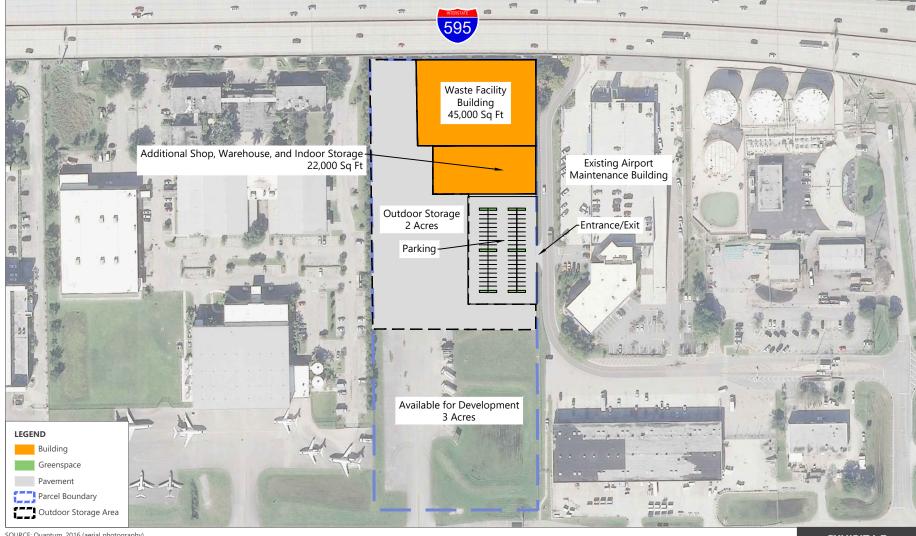

#### [FINAL]

SOURCE: Quantum, 2016 (aerial photography). PREPARED BY: Ricondo & Associates, Inc., April 2018. **EXHIBIT I-7** 

Airport Maintenance Alternative 1 - Decentralized Expansion on Adjacent Parcel

Drawing: P:/Project-Miami/BCAD/2015 Master Plan Updates/01 - FLL Tasks/II-3 Alternatives/CAD/Support Facility Alternatives/FLL MP Alt Chapter Airport Maintenance dwgLayout: Alt 1 Plotted: Nov 2, 2020, 02:32PM