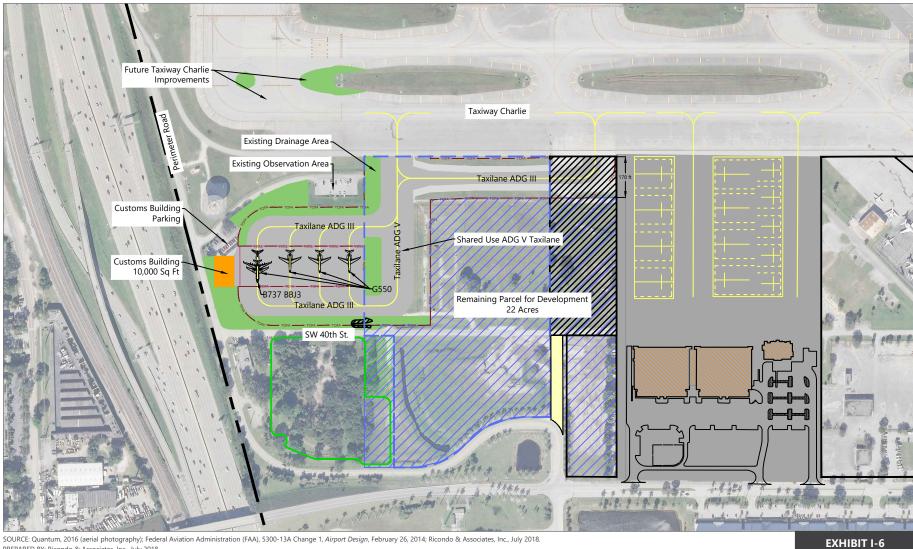

## [FINAL]

PREPARED BY: Ricondo & Associates, Inc., April 2018.

Customs and Border Protection (CBP) Relocation Alternative 2 - Horizontal Apron Layout Adjacent to Taxiway Charlie

Drawing: P:\Project-Miami\BCAD\2015 Master Plan Updates\01 - FLL Tasks\II-3 Alternatives\CAD\Support Facility Alternatives\FLL MP Alt Chapter Customs.dwgLayout: 5.6.4 Alt 2 Plotted: Nov 2, 2020, 02:25PM