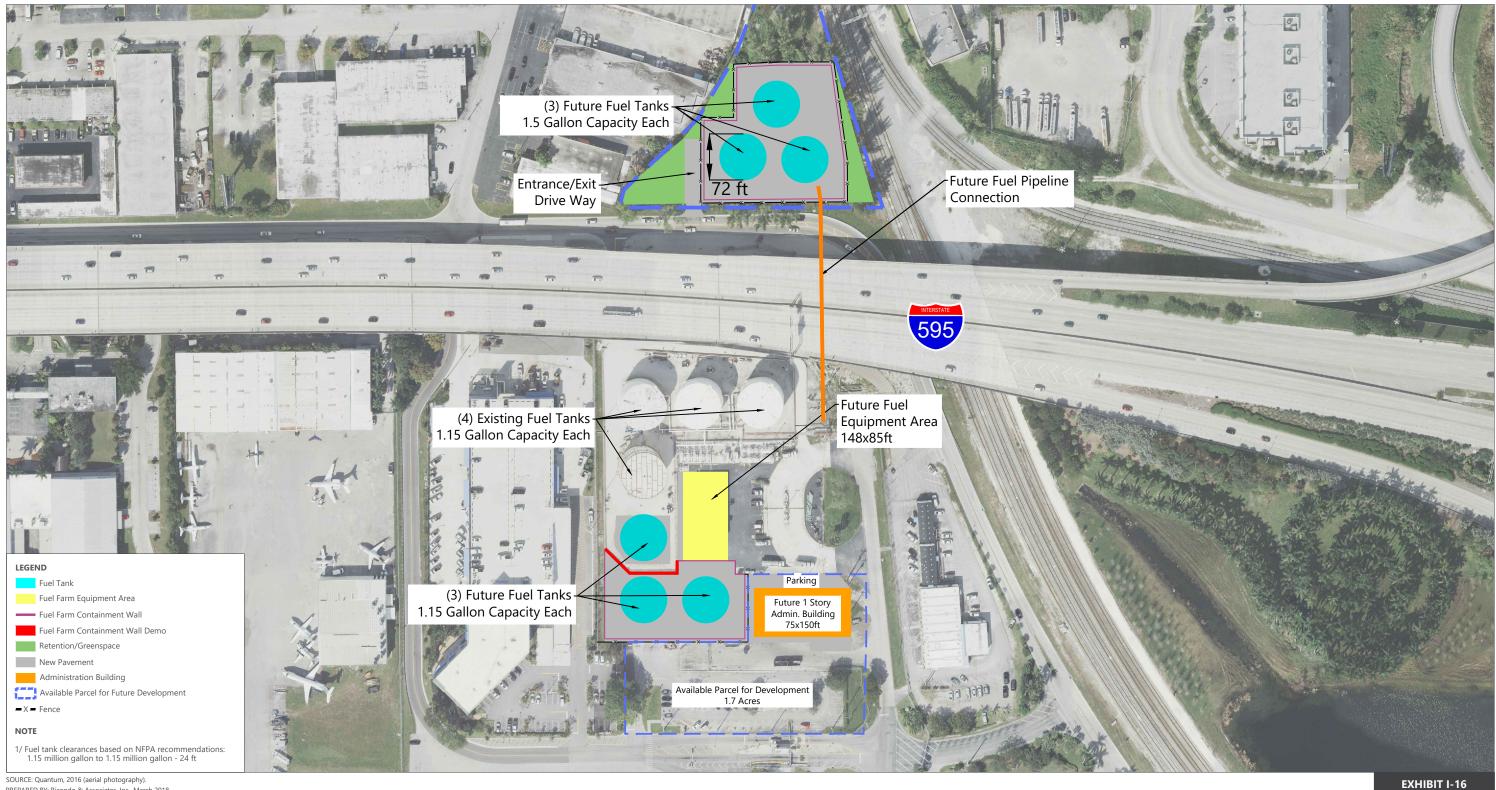

Airport Master Plan Update Alternatives Definition and Evaluation

NORTH

0

Drawing: P:/Project-Miami/BCAD/2015 Master Plan Updates/01 - FLL Tasks/II-3 Alternatives/CAD/Support Facility Alternatives/Fuel Farm/FLL Fuel Farm Expansion Alternative dwgLayout: Alt 1A - Existing Parcel Plotted: Nov 2, 2020, 02:49PM

Airport Master Plan Update Alternatives Definition and Evaluation NOVEMBER 2020

[FINAL]

Fuel Farm Expansion Alternative 1A - Centralized Expansion within Existing Fuel Farm Site

Drawing: P:)Project-MiamilBCAD/2015 Master Plan Updates/01 - FLL Tasks/UI-3 Alternatives/CAD/Support Facility Alternatives/Fuel Farm/FLL Fuel Farm Expansion Alternative dwgLayout: Alt 1B - Existing Parcel Plotted: Nov 2, 2020, 02:50PM