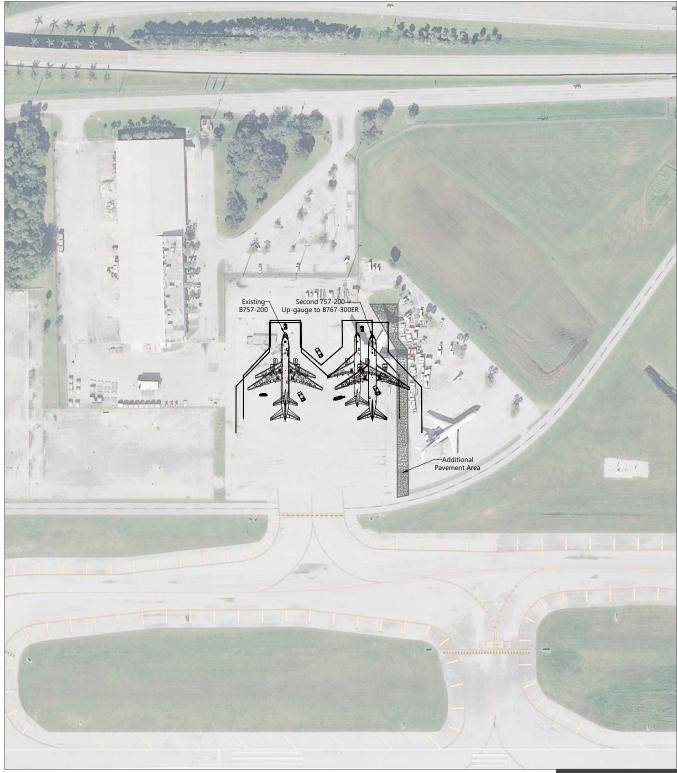

PREPARED BY: Ricondo & Associates, Inc., July 2018.

400 ft.

Customs and Border Protection (CBP) Relocation Concept 6 - ADG III Taxilane to CBP Facility

Drawing: P\Project-MiamiBCAD/2015 Master Plan Updates/01 - FLL Tasks/II-3 Alternatives/CAD/Support Facility Alternatives/FLL MP Alt Chapter Customs.dwgLayout: Concept 1 ADG 3 Taxilane w Service Road Plotted: Nov 2, 2020, 02:30PM