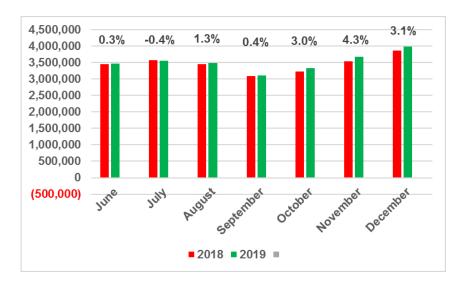

## Outlook for the Remainder of 2019

The chart below illustrates the month-over-month change in scheduled available seats for the remainder of 2019. Traffic will respond accordingly.