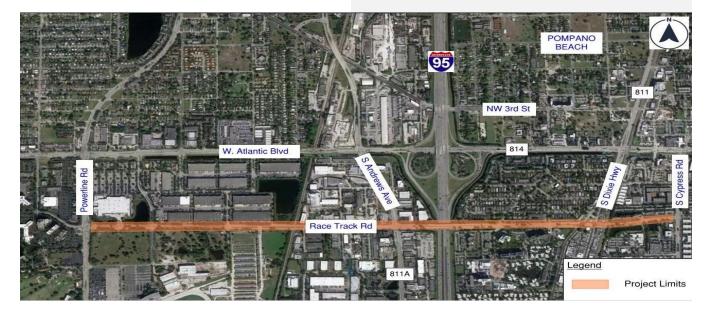

## **PUBLIC INFORMATION MEETING NOTICE**

Pompano Park Place (Race Track Road/SW 3<sup>rd</sup> Street/Sgt. Chris Reyka Place) Bike Lane and Sidewalk Improvements from Powerline Road to S. Cypress Road (Surtax Funded), Broward County, Florida

## PUBLIC MEETING INFORMATION

Date: Tuesday, August 2, 2022 Time: 6:00 PM - 7.30 PM Location: Charlotte Burrie Center, 2669 N. Federal Highway, Pompano Beach, Florida 33064

This notice features project information brought to you by the Penny for Transportation Mobility Advancement Program, known as MAP Broward. The Broward County Highway Construction and Engineering Division will conduct a **PUBLIC INFORMATION MEETING** for the proposed bike lane and sidewalk improvements to Pompano Park Place (Race Track Road), located in the City of Pompano Beach.

The primary purpose of this project is to add bike lanes and sidewalk. The construction activities will include widening, milling, resurfacing, adding signage, pavement markings, and drainage improvements.