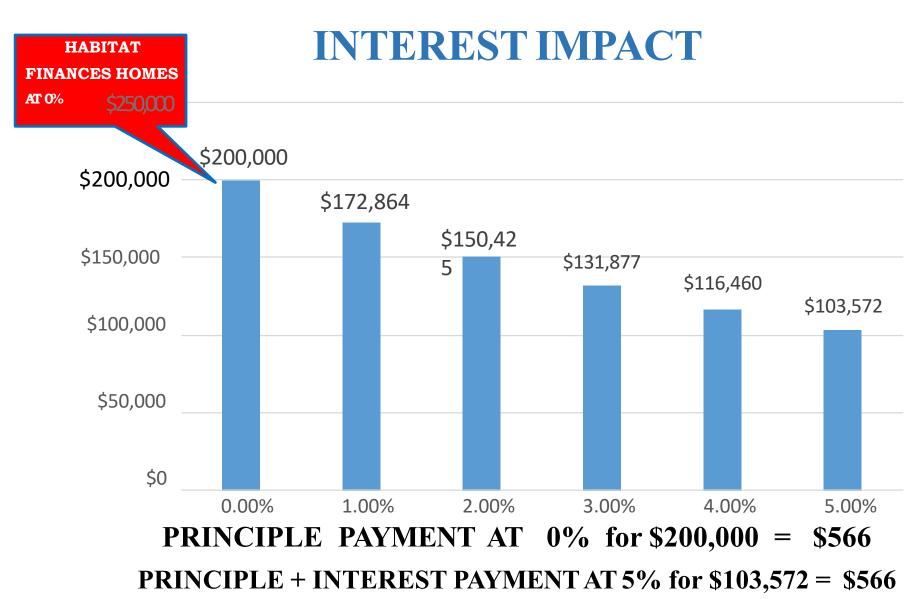

|  |  |  |
| Interior Paint - Top Coat 2              | 75                   | \$1,127  |  |  |  |  |  |
| Exterior Paint - Top Coat 1              | 50                   | \$752    |  |  |  |  |  |
| Exterior Paint - Top Coat 2              | 50                   | \$752    |  |  |  |  |  |
| Interior Paint - Trim/Bath/Touch Up      | 30                   | \$451    |  |  |  |  |  |
| Exterior Paint - Trim & Touch Up         | 30                   | \$451    |  |  |  |  |  |
| Landscape                                | 75                   | \$1,127  |  |  |  |  |  |
| Hourly Rate                              | \$15.03              | \$19,915 |  |  |  |  |  |



## **Volunteers**

### **Matter**

Average Construction Laborer Hourly Pay \$15.03

#### Our Sustainable Home Ownership Model







THE ANNUAL LIST OF

# America's

# BIGGEST

#17 ranking all
Builders in US #2
in US of Private
Builders

# Builders

THE 2019 BUILDER 100 AND THE NEXT 100.
THE LIST PROVIDES THE COMPANIES '2018 CLOSINGS AND REVENUE. AND WHERE AND WHAT THEY BUILT.

### **AMERICA'S BIGGEST BUILDERS**

|                 | TOP 200                                                                                              |                       |                       |                                                                                               | 1-19                                        |
|-----------------|------------------------------------------------------------------------------------------------------|-----------------------|-----------------------|---------------------------