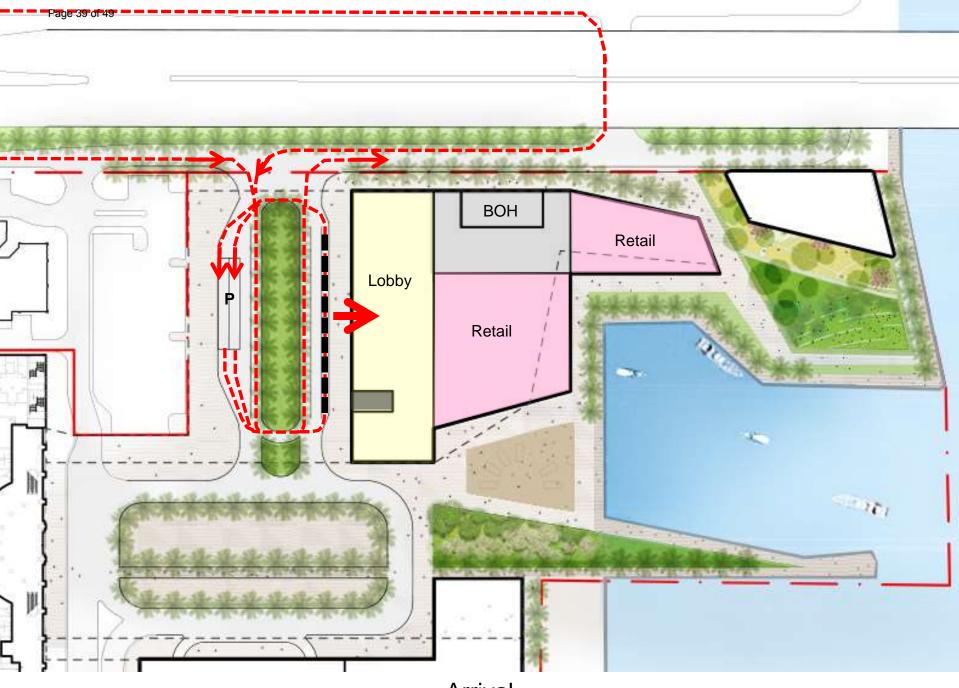

ts and business
- Explore building design that creates the sense of place
- Promote multi-modal transportation
  - Encourage sustainable development



Options



1. Expand Convention Center towards the Water



2. Provide Waterfront Hotel



3. Provide Outdoor Space



4. Engage Community



5. Create Commercial Harbor





17<sup>th</sup> Street Arrival



17<sup>th</sup> Street Arrival Today









Vehicular Arrival



Transit Plaza





#### Esplanade and Community Access



Multi-Level Esplanade









#### Waterfront Park



Waterfront Park Event Space







#### Entertainment Plaza





The Jetty





#### The Commercial Harbor







Ground Floor Retail/Entertainment



### **Convention Center Expansion**



#### **E-W Section**





Special Room





## Headquarters Hotel





Arrival



Sky Lobby













Terraces



View from the Rooms



## Portside/Future West Expansion





Element 1 Convention Expansion/Hotel Element 2 Jetty/Commercial Harbor Element 3 Portside/West Expansion