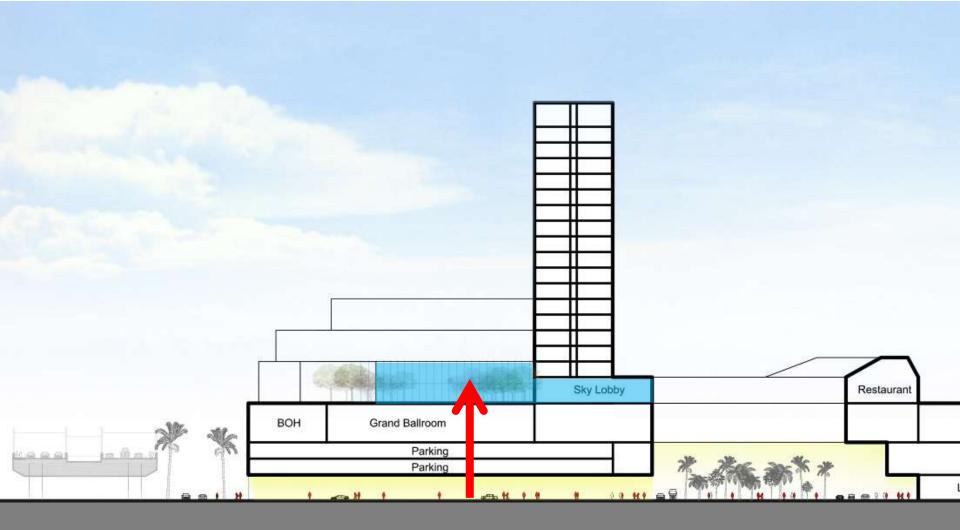

ness
- Explore building design that creates the sense of place
- Promote multi-modal transportation
  - Encourage sustainable development



Options



1. Expand Convention Center towards the Water



2. Provide Waterfront Hotel



3. Provide Outdoor Space



4. Engage Community



5. Create Commercial Harbor





17<sup>th</sup> Street Arrival



17<sup>th</sup> Street Arrival Today









Vehicular Arrival



Transit Plaza





#### Esplanade and Community Access



Multi-Level Esplanade









#### Waterfront Park



Waterfront Park Event Space







#### Entertainment Plaza





The Jetty





#### The Commercial Harbor







Ground Floor Retail/Entertainment



### **Convention Center Expansion**



#### **E-W Section**





Special Room





## Headquarters Hotel





Arrival



Sky Lobby













Terraces



View from the Rooms



## Portside/Future West Expansion





Element 1 Convention Expansion/Hotel Element 2 Jetty/Commercial Harbor Element 3 Portside/West Expansion