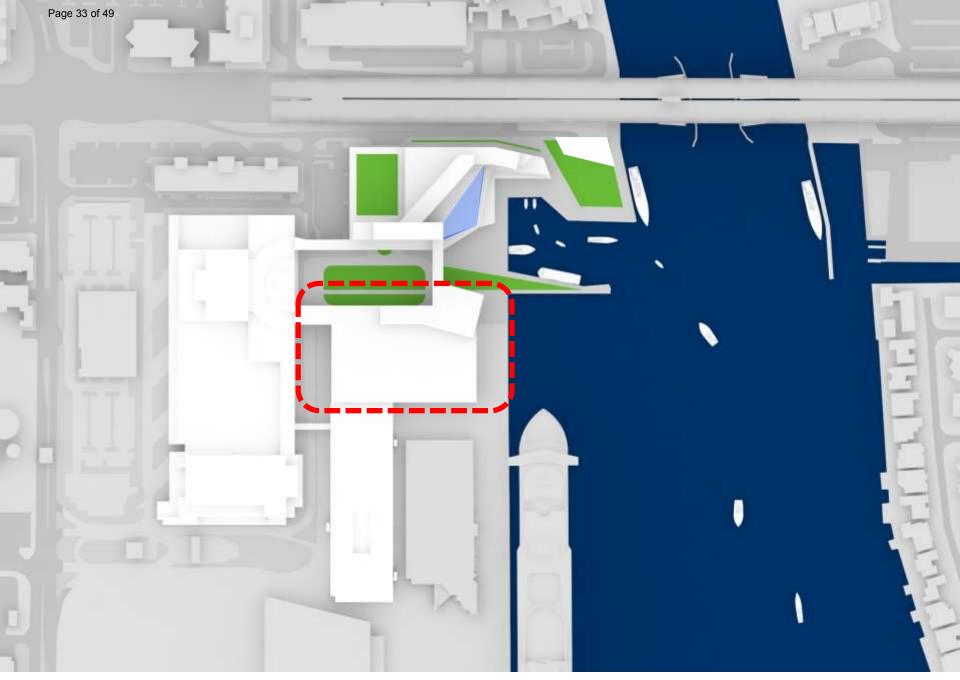

/14



## **Design Principles**

- Create an Iconic Waterfront Destination
  Integrate existing community assets and business
- Explore building design that creates the sense of place
- Promote multi-modal transportation
  - Encourage sustainable development



Options



1. Expand Convention Center towards the Water



2. Provide Waterfront Hotel



3. Provide Outdoor Space



4. Engage Community



5. Create Commercial Harbor





17<sup>th</sup> Street Arrival



17<sup>th</sup> Street Arrival Today









Vehicular Arrival



Transit Plaza





#### Esplanade and Community Access



Multi-Level Esplanade









#### Waterfront Park



Waterfront Park Event Space







#### Entertainment Plaza





The Jetty





#### The Commercial Harbor







Ground Floor Retail/Entertainment



### **Convention Center Expansion**



#### **E-W Section**





Special Room





## Headquarters Hotel





Arrival



Sky Lobby













Terraces



View from the Rooms



## Portside/Future West Expansion





Element 1 Convention Expansion/Hotel Element 2 Jetty/Commercial Harbor Element 3 Portside/West Expansion