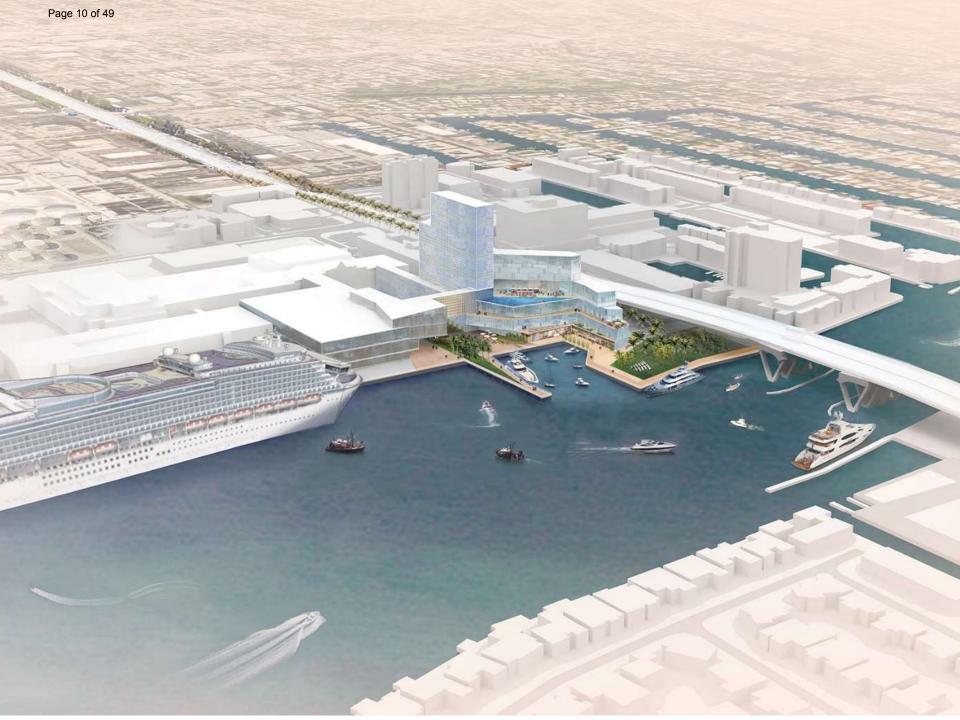

Options

1. Expand Convention Center towards the Water

2. Provide Waterfront Hotel

3. Provide Outdoor Space

4. Engage Community

5. Create Commercial Harbor

17<sup>th</sup> Street Arrival

17<sup>th</sup> Street Arrival Today

#### The Commercial Harbor

Ground Floor Retail/Entertainment

### **Convention Center Expansion**

## Headquarters Hotel

Arrival

Sky Lobby

Terraces

View from the Rooms