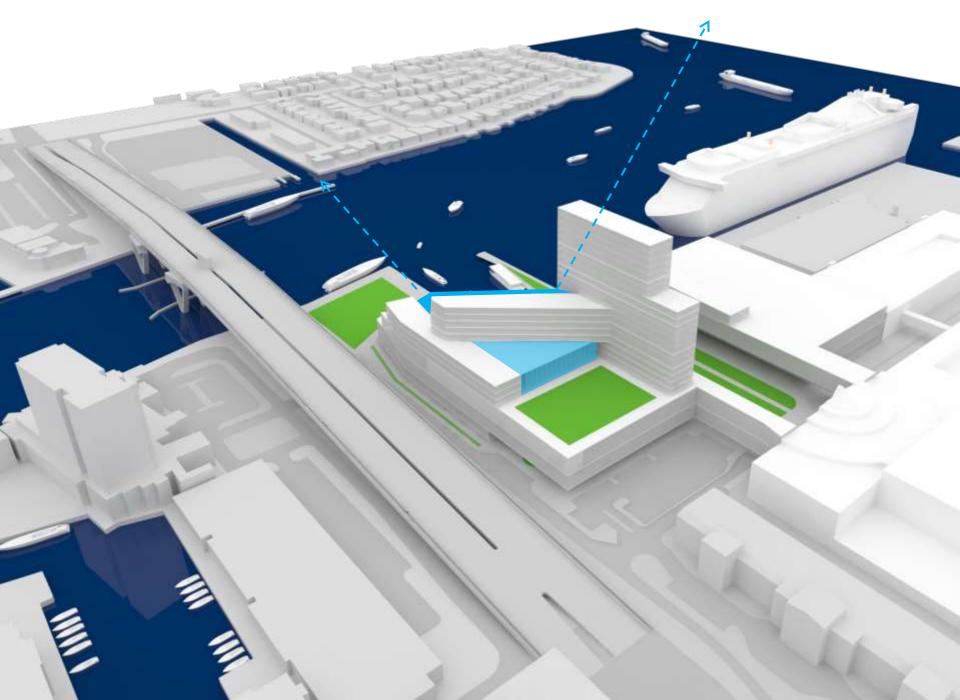

building design that creates the sense of place
- Promote multi-modal transportation
  - Encourage sustainable development



Options



1. Expand Convention Center towards the Water



2. Provide Waterfront Hotel



3. Provide Outdoor Space



4. Engage Community



5. Create Commercial Harbor





17<sup>th</sup> Street Arrival



17<sup>th</sup> Street Arrival Today









Vehicular Arrival



Transit Plaza





#### Esplanade and Community Access



Multi-Level Esplanade









#### Waterfront Park



Waterfront Park Event Space







#### Entertainment Plaza





The Jetty





#### The Commercial Harbor







Ground Floor Retail/Entertainment



### **Convention Center Expansion**



#### **E-W Section**





Special Room





## Headquarters Hotel





Arrival



Sky Lobby













Terraces



View from the Rooms



## Portside/Future West Expansion





Element 1 Convention Expansion/Hotel Element 2 Jetty/Commercial Harbor Element 3 Portside/West Expansion