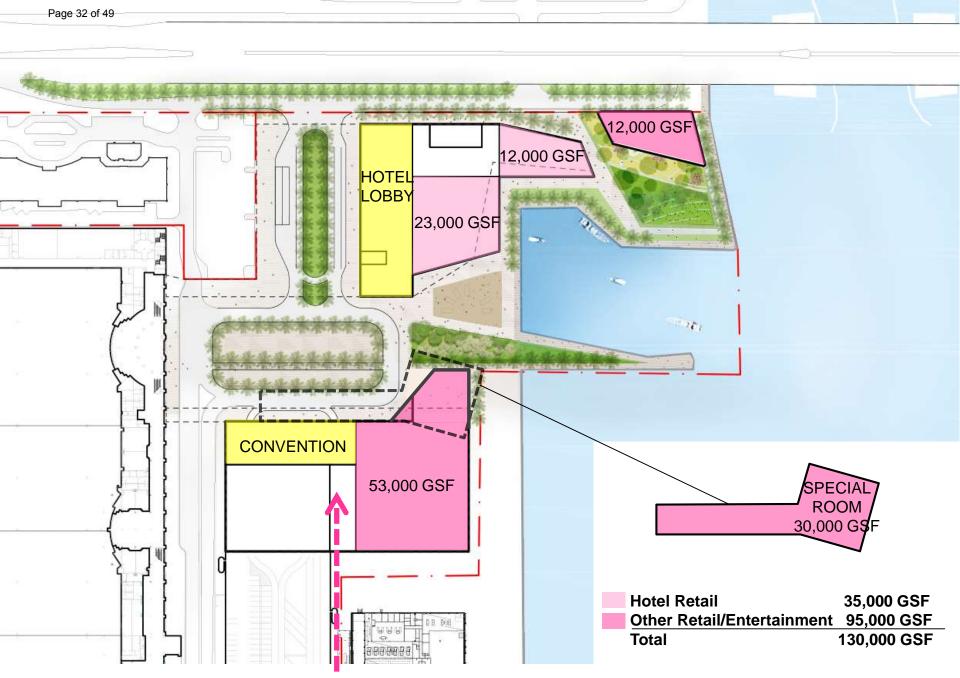

ention Center Work Plan**

rev. 02/11/14



## **Design Principles**

- Create an Iconic Waterfront Destination
  Integrate existing community assets and business
- Explore building design that creates the sense of place
- Promote multi-modal transportation
  - Encourage sustainable development



Options



1. Expand Convention Center towards the Water



2. Provide Waterfront Hotel



3. Provide Outdoor Space



4. Engage Community



5. Create Commercial Harbor





17<sup>th</sup> Street Arrival



17<sup>th</sup> Street Arrival Today









Vehicular Arrival



Transit Plaza





#### Esplanade and Community Access



Multi-Level Esplanade









#### Waterfront Park



Waterfront Park Event Space







#### Entertainment Plaza





The Jetty





#### The Commercial Harbor







Ground Floor Retail/Entertainment



### **Convention Center Expansion**



#### **E-W Section**





Special Room





## Headquarters Hotel





Arrival



Sky Lobby













Terraces



View from the Rooms



## Portside/Future West Expansion





Element 1 Convention Expansion/Hotel Element 2 Jetty/Commercial Harbor Element 3 Portside/West Expansion