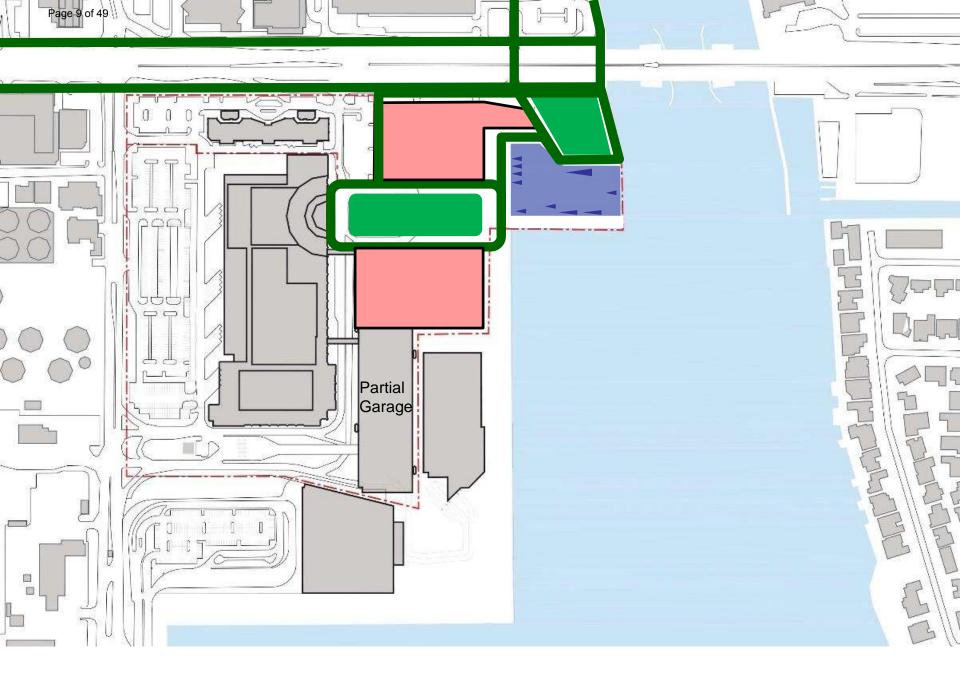

Options

1. Expand Convention Center towards the Water

2. Provide Waterfront Hotel

3. Provide Outdoor Space

4. Engage Community

5. Create Commercial Harbor

17<sup>th</sup> Street Arrival

17<sup>th</sup> Street Arrival Today

#### The Commercial Harbor

Ground Floor Retail/Entertainment