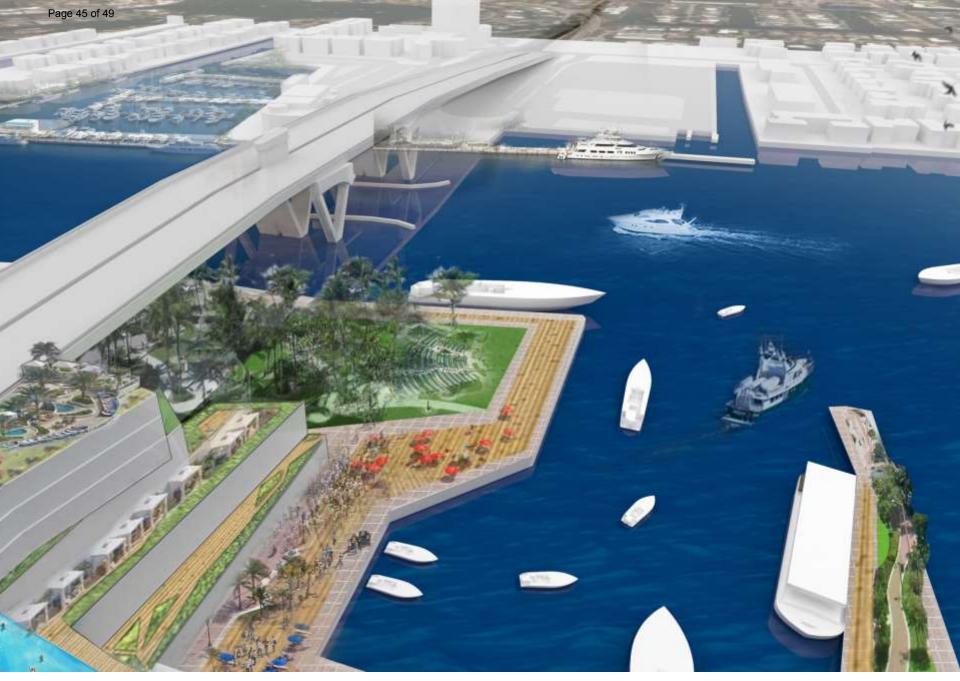

Options

1. Expand Convention Center towards the Water

2. Provide Waterfront Hotel

3. Provide Outdoor Space

4. Engage Community

5. Create Commercial Harbor

17<sup>th</sup> Street Arrival

17<sup>th</sup> Street Arrival Today

#### The Commercial Harbor

Ground Floor Retail/Entertainment