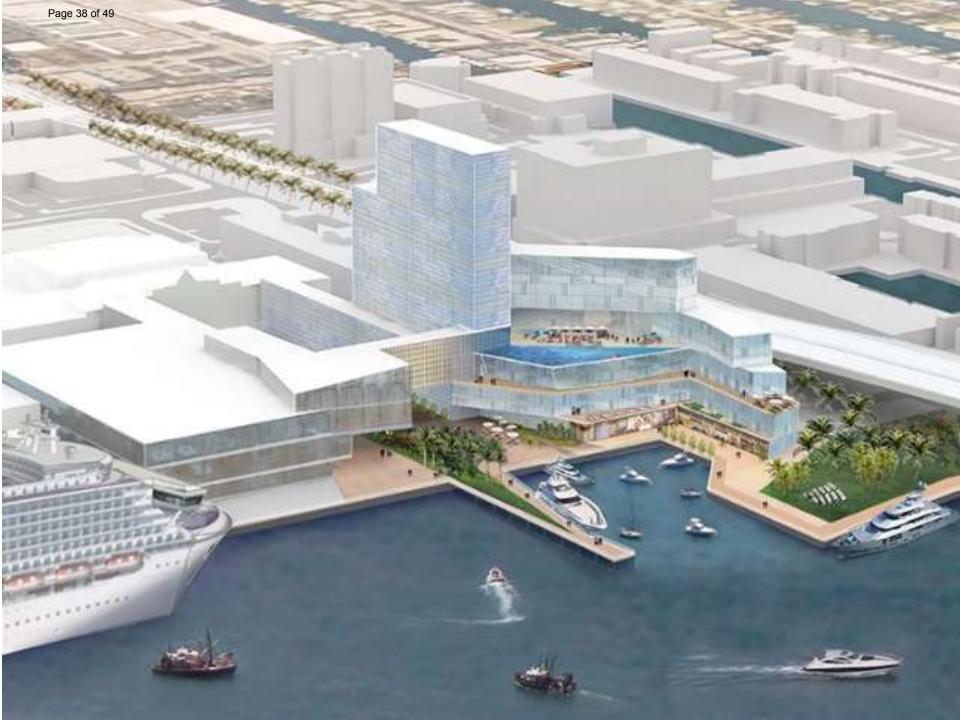

sets and business
- Explore building design that creates the sense of place
- Promote multi-modal transportation
  - Encourage sustainable development



Options



1. Expand Convention Center towards the Water



2. Provide Waterfront Hotel



3. Provide Outdoor Space



4. Engage Community



5. Create Commercial Harbor





17<sup>th</sup> Street Arrival



17<sup>th</sup> Street Arrival Today









Vehicular Arrival



Transit Plaza





#### Esplanade and Community Access



Multi-Level Esplanade









#### Waterfront Park



Waterfront Park Event Space







#### Entertainment Plaza





The Jetty





#### The Commercial Harbor







Ground Floor Retail/Entertainment



### **Convention Center Expansion**



#### **E-W Section**





Special Room





## Headquarters Hotel





Arrival



Sky Lobby













Terraces



View from the Rooms



## Portside/Future West Expansion





Element 1 Convention Expansion/Hotel Element 2 Jetty/Commercial Harbor Element 3 Portside/West Expansion