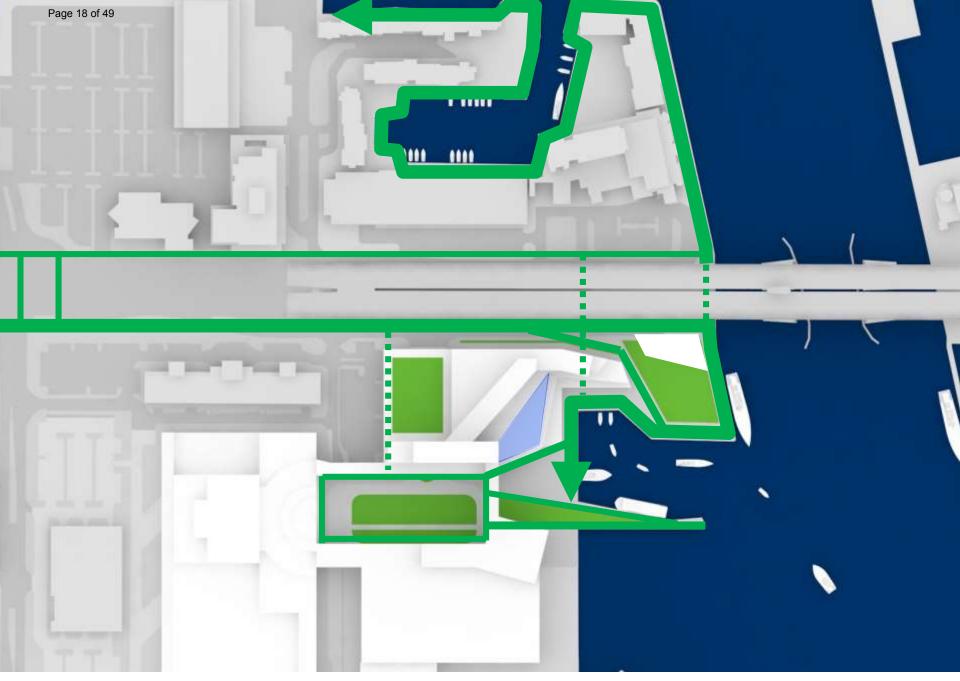

Options

1. Expand Convention Center towards the Water

2. Provide Waterfront Hotel

3. Provide Outdoor Space

4. Engage Community

5. Create Commercial Harbor

17<sup>th</sup> Street Arrival

17<sup>th</sup> Street Arrival Today

Vehicular Arrival

Transit Plaza

#### Esplanade and Community Access

Multi-Level Esplanade

#### Waterfront Park

Waterfront Park Event Space

#### Entertainment Plaza

The Jetty

#### The Commercial Harbor

Ground Floor Retail/Entertainment