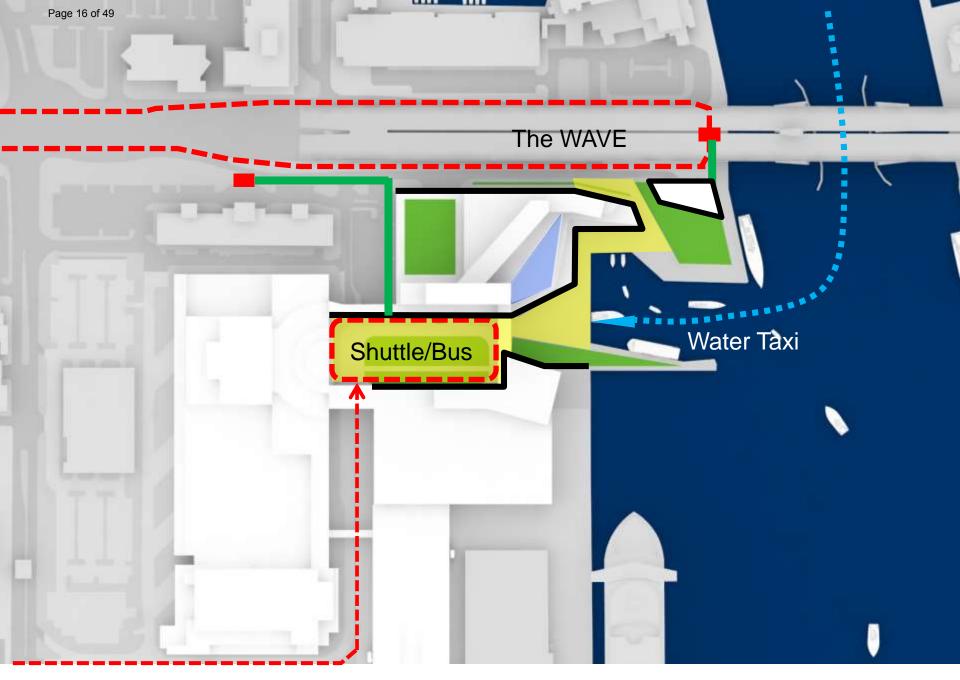

# **Concept Master Plan**

Broward County Convention Center Master Plan Study Fort Lauderdale, FL 05.06.14

HKS I Urban Design Studio

Page 2 of 49

#### **Broward County Convention Center Work Plan**

rev. 02/11/14



## **Design Principles**

- Create an Iconic Waterfront Destination
  Integrate existing community assets and business
- Explore building design that creates the sense of place
- Promote multi-modal transportation
  - Encourage sustainable development



Options



1. Expand Convention Center towards the Water



2. Provide Waterfront Hotel



3. Provide Outdoor Space



4. Engage Community



5. Create Commercial Harbor





17<sup>th</sup> Street Arrival



17<sup>th</sup> Street Arrival Today









Vehicular Arrival



Transit Plaza





#### Esplanade and Community Access



Multi-Level Esplanade









#### Waterfront Park



Waterfront Park Event Space







#### Entertainment Plaza





The Jetty





#### The Commercial Harbor







Ground Floor Retail/Entertainment



### **Convention Center Expansion**



#### **E-W Section**





Special Room





## Headquarters Hotel





Arrival



Sky Lobby













Terraces



View from the Rooms



## Portside/Future West Expansion





Element 1 Convention Expansion/Hotel Element 2 Jetty/Commercial Harbor Element 3 Portside/West Expansion