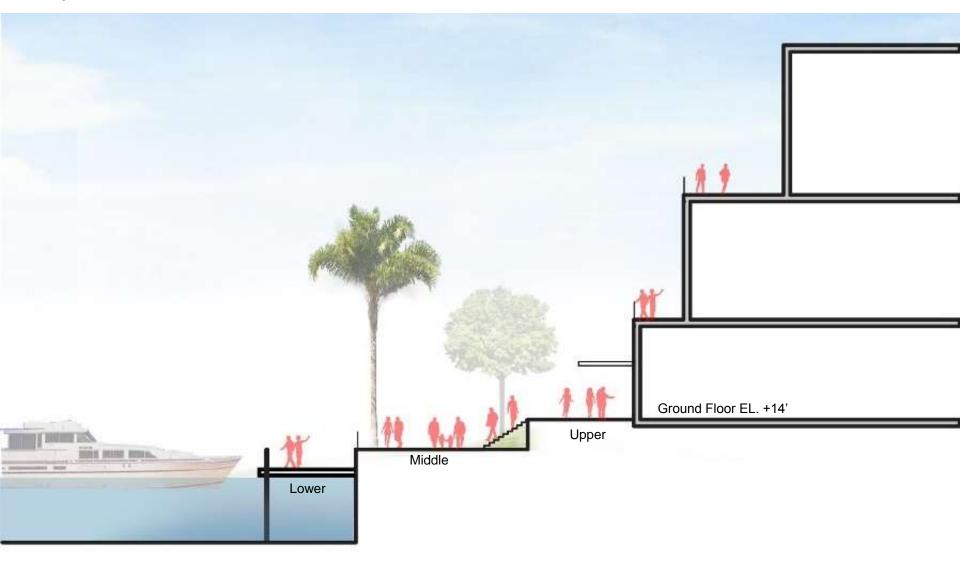

ncept Master Plan**

Broward County Convention Center Master Plan Study Fort Lauderdale, FL 05.06.14

HKS I Urban Design Studio

Page 2 of 49

#### **Broward County Convention Center Work Plan**

rev. 02/11/14



## **Design Principles**

- Create an Iconic Waterfront Destination
  Integrate existing community assets and business
- Explore building design that creates the sense of place
- Promote multi-modal transportation
  - Encourage sustainable development



Options



1. Expand Convention Center towards the Water



2. Provide Waterfront Hotel



3. Provide Outdoor Space



4. Engage Community



5. Create Commercial Harbor





17<sup>th</sup> Street Arrival



17<sup>th</sup> Street Arrival Today









Vehicular Arrival



Transit Plaza





#### Esplanade and Community Access



Multi-Level Esplanade









#### Waterfront Park



Waterfront Park Event Space







#### Entertainment Plaza





The Jetty





#### The Commercial Harbor







Ground Floor Retail/Entertainment



### **Convention Center Expansion**



#### **E-W Section**





Special Room





## Headquarters Hotel





Arrival



Sky Lobby













Terraces



View from the Rooms



## Portside/Future West Expansion





Element 1 Convention Expansion/Hotel Element 2 Jetty/Commercial Harbor Element 3 Portside/West Expansion