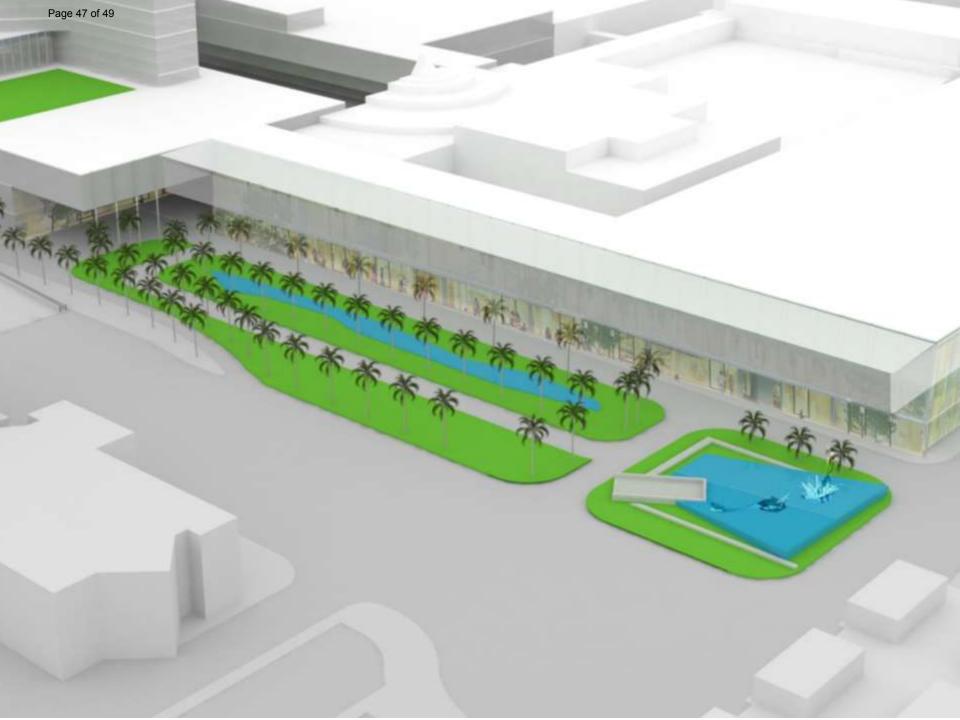

tion
  - Encourage sustainable development



Options



1. Expand Convention Center towards the Water



2. Provide Waterfront Hotel



3. Provide Outdoor Space



4. Engage Community



5. Create Commercial Harbor





17<sup>th</sup> Street Arrival



17<sup>th</sup> Street Arrival Today









Vehicular Arrival



Transit Plaza





#### Esplanade and Community Access



Multi-Level Esplanade









#### Waterfront Park



Waterfront Park Event Space







#### Entertainment Plaza





The Jetty





#### The Commercial Harbor







Ground Floor Retail/Entertainment



### **Convention Center Expansion**



#### **E-W Section**





Special Room





## Headquarters Hotel





Arrival



Sky Lobby













Terraces



View from the Rooms



## Portside/Future West Expansion





Element 1 Convention Expansion/Hotel Element 2 Jetty/Commercial Harbor Element 3 Portside/West Expansion