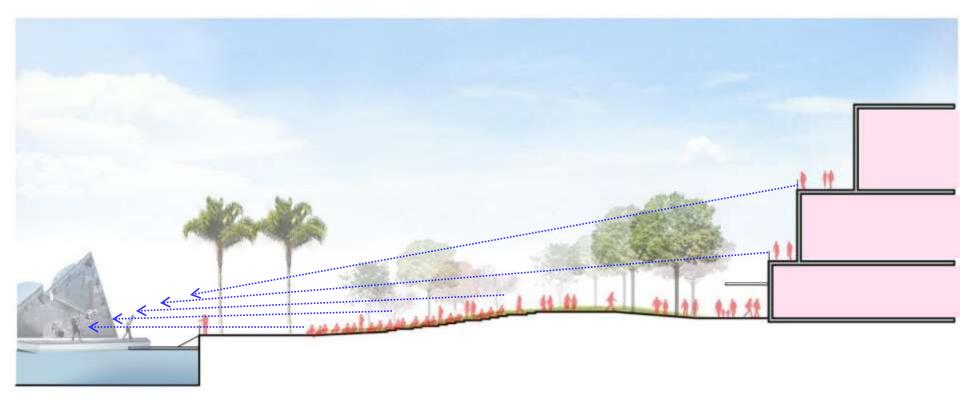

aster Plan Study Fort Lauderdale, FL 05.06.14

HKS I Urban Design Studio

Page 2 of 49

#### **Broward County Convention Center Work Plan**

rev. 02/11/14



## **Design Principles**

- Create an Iconic Waterfront Destination
  Integrate existing community assets and business
- Explore building design that creates the sense of place
- Promote multi-modal transportation
  - Encourage sustainable development



Options



1. Expand Convention Center towards the Water



2. Provide Waterfront Hotel



3. Provide Outdoor Space



4. Engage Community



5. Create Commercial Harbor





17<sup>th</sup> Street Arrival



17<sup>th</sup> Street Arrival Today









Vehicular Arrival



Transit Plaza





#### Esplanade and Community Access



Multi-Level Esplanade









#### Waterfront Park



Waterfront Park Event Space







#### Entertainment Plaza





The Jetty





#### The Commercial Harbor







Ground Floor Retail/Entertainment



### **Convention Center Expansion**



#### **E-W Section**





Special Room





## Headquarters Hotel





Arrival



Sky Lobby













Terraces



View from the Rooms



## Portside/Future West Expansion





Element 1 Convention Expansion/Hotel Element 2 Jetty/Commercial Harbor Element 3 Portside/West Expansion