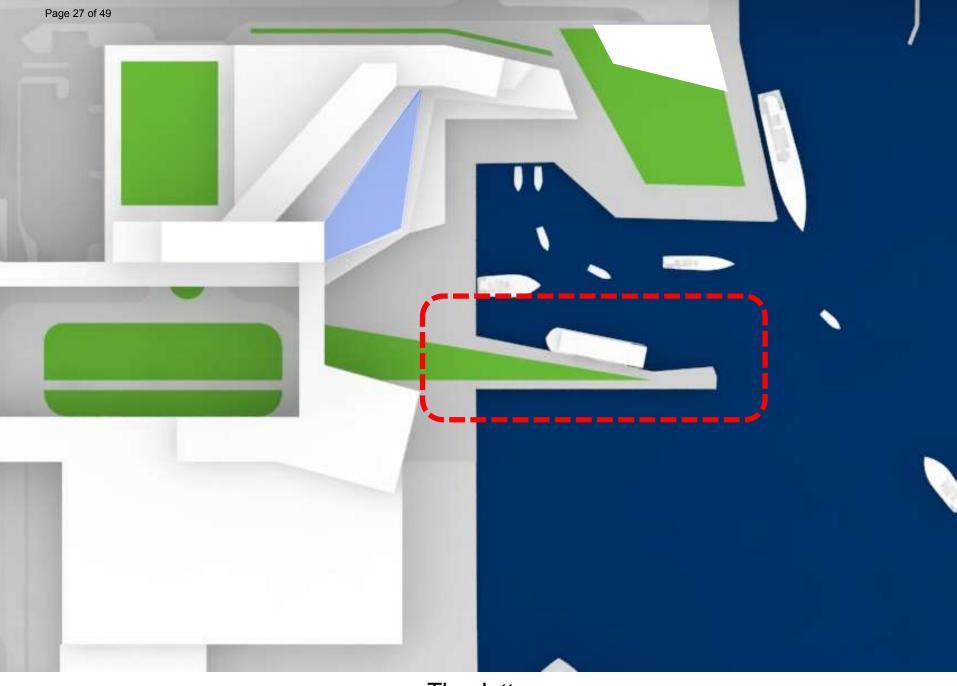

Studio

Page 2 of 49

#### **Broward County Convention Center Work Plan**

rev. 02/11/14



## **Design Principles**

- Create an Iconic Waterfront Destination
  Integrate existing community assets and business
- Explore building design that creates the sense of place
- Promote multi-modal transportation
  - Encourage sustainable development



Options



1. Expand Convention Center towards the Water



2. Provide Waterfront Hotel



3. Provide Outdoor Space



4. Engage Community



5. Create Commercial Harbor





17<sup>th</sup> Street Arrival



17<sup>th</sup> Street Arrival Today









Vehicular Arrival



Transit Plaza





#### Esplanade and Community Access



Multi-Level Esplanade









#### Waterfront Park



Waterfront Park Event Space







#### Entertainment Plaza





The Jetty





#### The Commercial Harbor







Ground Floor Retail/Entertainment



### **Convention Center Expansion**



#### **E-W Section**





Special Room





## Headquarters Hotel





Arrival



Sky Lobby













Terraces



View from the Rooms



## Portside/Future West Expansion





Element 1 Convention Expansion/Hotel Element 2 Jetty/Commercial Harbor Element 3 Portside/West Expansion