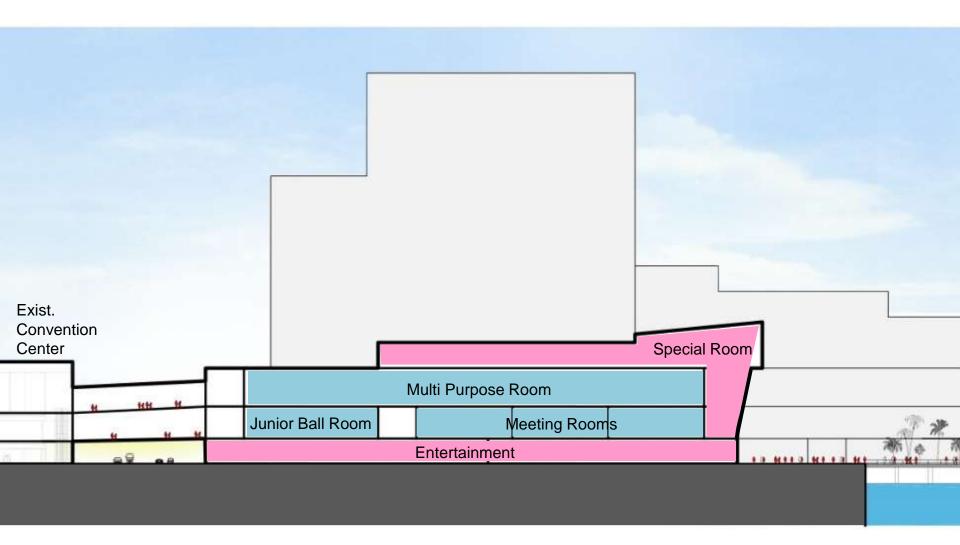

te an Iconic Waterfront Destination
  Integrate existing community assets and business
- Explore building design that creates the sense of place
- Promote multi-modal transportation
  - Encourage sustainable development



Options



1. Expand Convention Center towards the Water



2. Provide Waterfront Hotel



3. Provide Outdoor Space



4. Engage Community



5. Create Commercial Harbor





17<sup>th</sup> Street Arrival



17<sup>th</sup> Street Arrival Today









Vehicular Arrival



Transit Plaza





#### Esplanade and Community Access



Multi-Level Esplanade









#### Waterfront Park



Waterfront Park Event Space







#### Entertainment Plaza





The Jetty





#### The Commercial Harbor







Ground Floor Retail/Entertainment



### **Convention Center Expansion**



#### **E-W Section**





Special Room





## Headquarters Hotel





Arrival



Sky Lobby













Terraces



View from the Rooms



## Portside/Future West Expansion





Element 1 Convention Expansion/Hotel Element 2 Jetty/Commercial Harbor Element 3 Portside/West Expansion