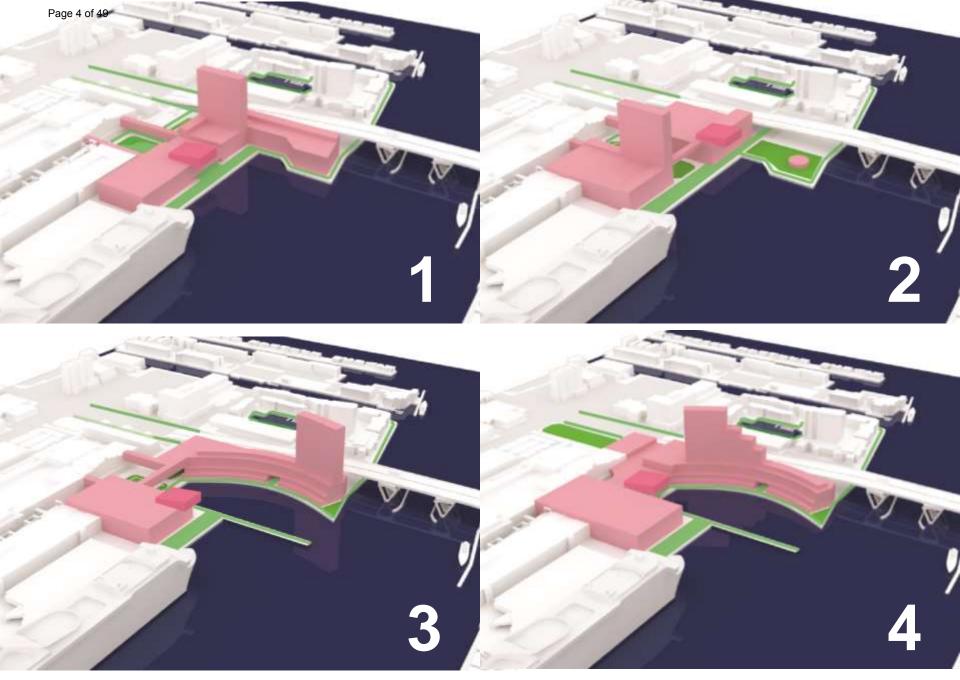

Options

1. Expand Convention Center towards the Water

2. Provide Waterfront Hotel

3. Provide Outdoor Space

4. Engage Community

5. Create Commercial Harbor

17<sup>th</sup> Street Arrival

17<sup>th</sup> Street Arrival Today