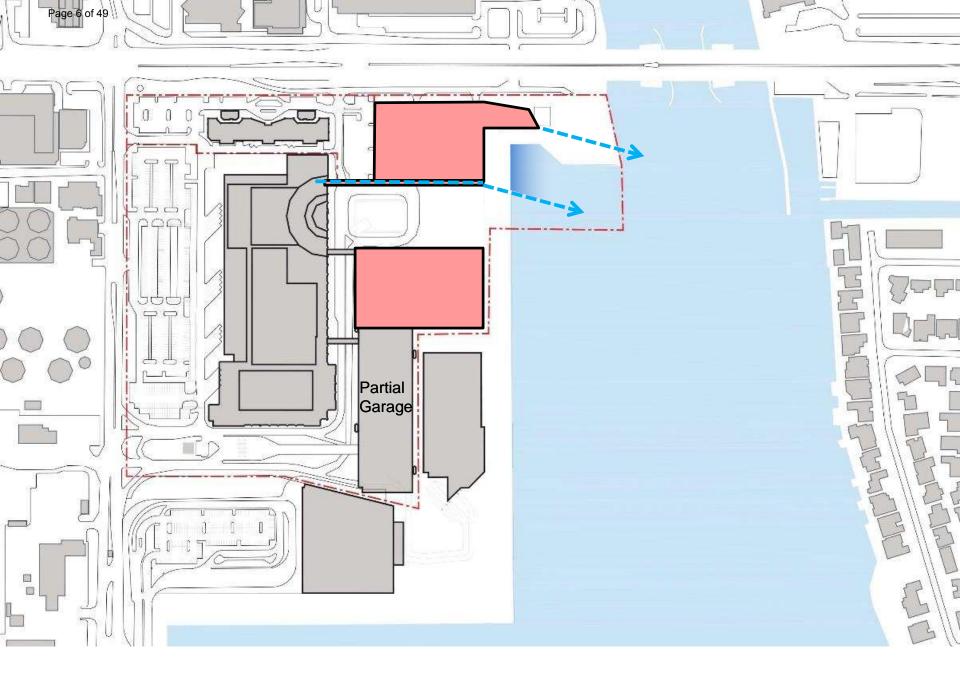

Options

1. Expand Convention Center towards the Water

2. Provide Waterfront Hotel

3. Provide Outdoor Space

4. Engage Community

5. Create Commercial Harbor

17<sup>th</sup> Street Arrival

17<sup>th</sup> Street Arrival Today