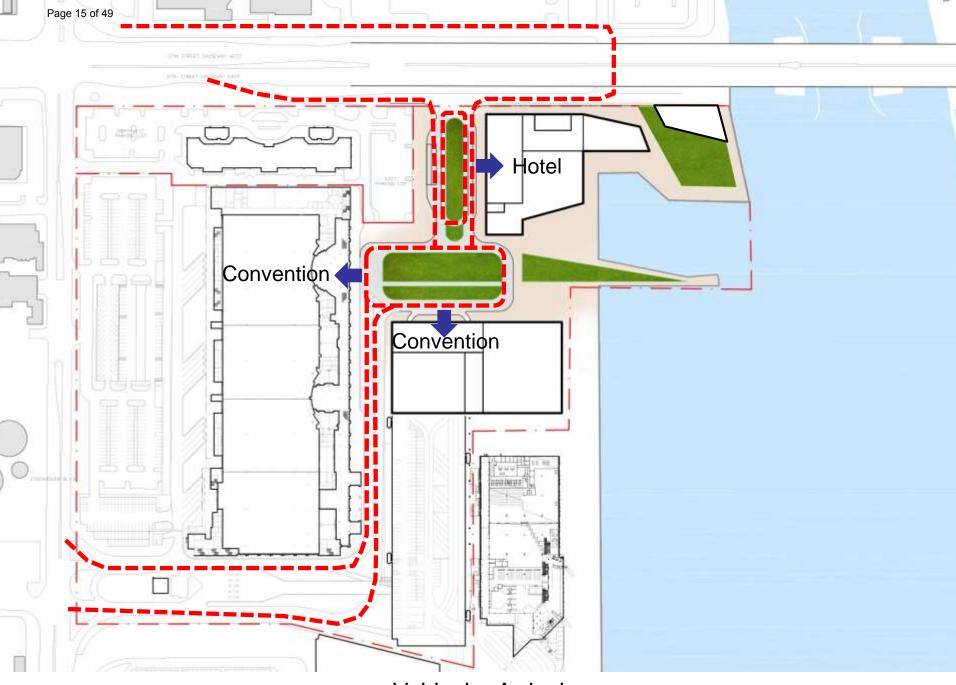

# **Concept Master Plan**

Broward County Convention Center Master Plan Study Fort Lauderdale, FL 05.06.14

HKS I Urban Design Studio

Page 2 of 49

#### **Broward County Convention Center Work Plan**

rev. 02/11/14



## **Design Principles**

- Create an Iconic Waterfront Destination
  Integrate existing community assets and business
- Explore building design that creates the sense of place
- Promote multi-modal transportation
  - Encourage sustainable development



Options



1. Expand Convention Center towards the Water



2. Provide Waterfront Hotel



3. Provide Outdoor Space



4. Engage Community



5. Create Commercial Harbor





17<sup>th</sup> Street Arrival



17<sup>th</sup> Street Arrival Today









Vehicular Arrival



Transit Plaza





#### Esplanade and Community Access



Multi-Level Esplanade









#### Waterfront Park



Waterfront Park Event Space







#### Entertainment Plaza





The Jetty





#### The Commercial Harbor







Ground Floor Retail/Entertainment



### **Convention Center Expansion**



#### **E-W Section**





Special Room





## Headquarters Hotel





Arrival



Sky Lobby













Terraces



View from the Rooms



## Portside/Future West Expansion





Element 1 Convention Expansion/Hotel Element 2 Jetty/Commercial Harbor Element 3 Portside/West Expansion