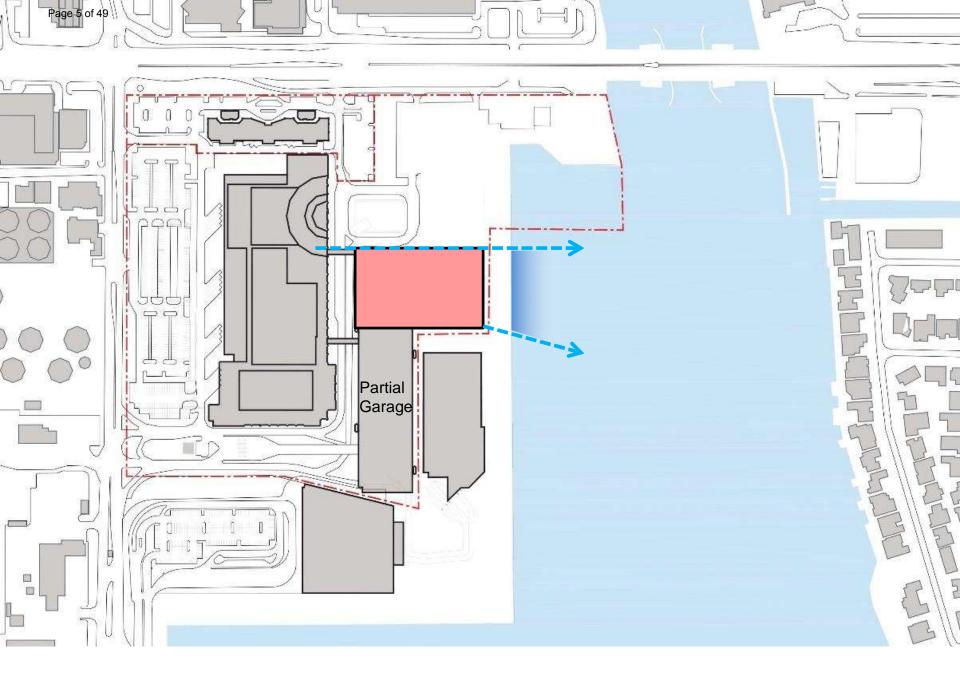

## Portside/Future West Expansion

Element 1 Convention Expansion/Hotel Element 2 Jetty/Commercial Harbor Element 3 Portside/West Expansion