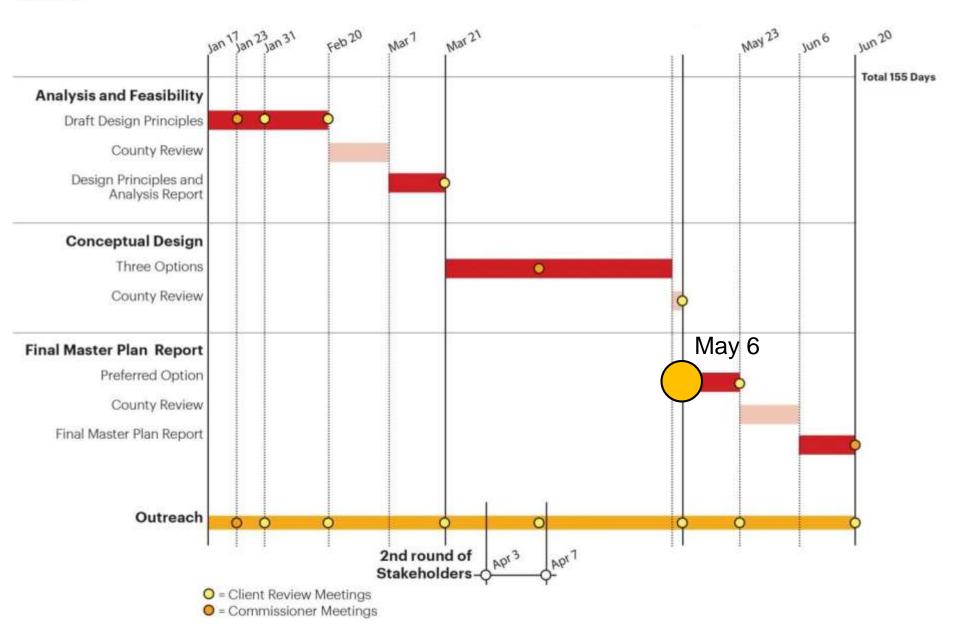

# **Concept Master Plan**

Broward County Convention Center Master Plan Study Fort Lauderdale, FL 05.06.14

HKS I Urban Design Studio

Page 2 of 49

#### **Broward County Convention Center Work Plan**

rev. 02/11/14



## **Design Principles**

- Create an Iconic Waterfront Destination
  Integrate existing community assets and business
- Explore building design that creates the sense of place
- Promote multi-modal transportation
  - Encourage sustainable development



Options



1. Expand Convention Center towards the Water



2. Provide Waterfront Hotel



3. Provide Outdoor Space



4. Engage Community



5. Create Commercial Harbor





17<sup>th</sup> Street Arrival



17<sup>th</sup> Street Arrival Today









Vehicular Arrival



Transit Plaza





#### Esplanade and Community Access



Multi-Level Esplanade









#### Waterfront Park



Waterfront Park Event Space







#### Entertainment Plaza





The Jetty





#### The Commercial Harbor







Ground Floor Retail/Entertainment



###