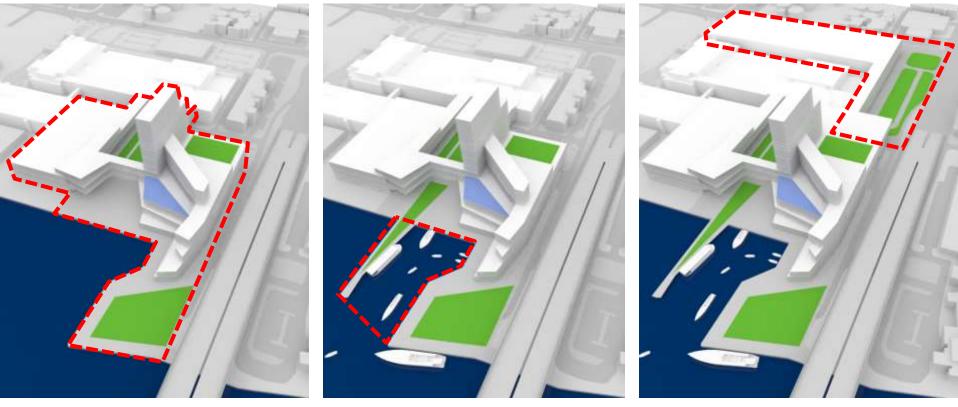

## Portside/Future West Expansion

Element 1 Convention Expansion/Hotel Element 2 Jetty/Commercial Harbor Element 3 Portside/West Expansion