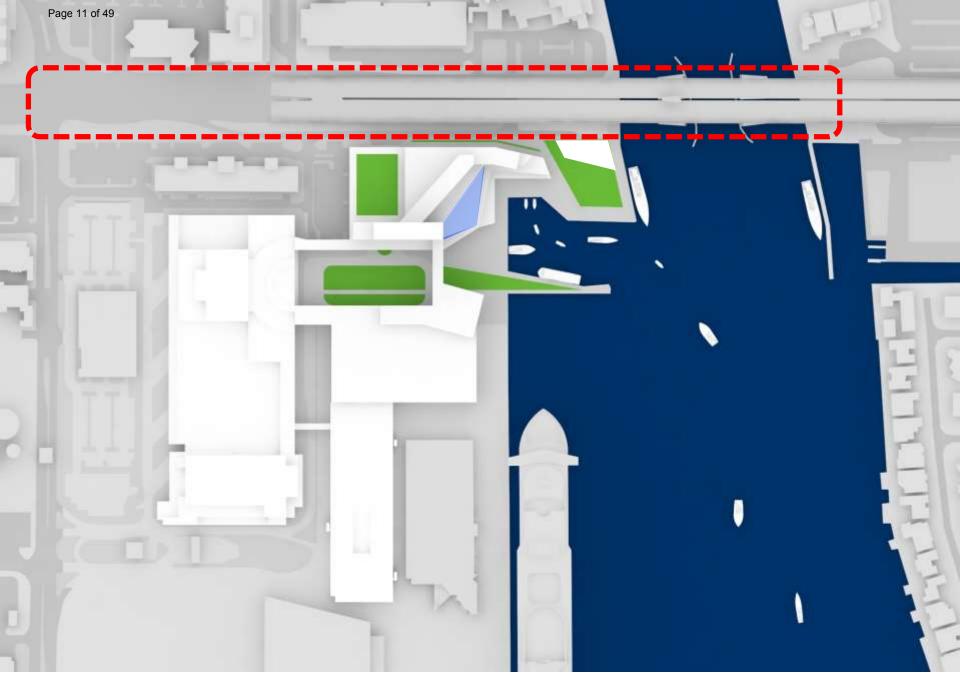

# **Concept Master Plan**

Broward County Convention Center Master Plan Study Fort Lauderdale, FL 05.06.14

HKS I Urban Design Studio

Page 2 of 49

#### **Broward County Convention Center Work Plan**

rev. 02/11/14



## **Design Principles**

- Create an Iconic Waterfront Destination
  Integrate existing community assets and business
- Explore building design that creates the sense of place
- Promote multi-modal transportation
  - Encourage sustainable development



Options



1. Expand Convention Center towards the Water



2. Provide Waterfront Hotel



3. Provide Outdoor Space



4. Engage Community



5. Create Commercial Harbor





17<sup>th</sup> Street Arrival



17<sup>th</sup> Street Arrival Today









Vehicular Arrival



Transit Plaza





#### Esplanade and Community Access



Multi-Level Esplanade









#### Waterfront Park



Waterfront Park Event Space







#### Entertainment Plaza





The Jetty





#### The Commercial Harbor







Ground Floor Retail/Entertainment



### **Convention Center Expansion**



#### **E-W Section**





Special Room





## Headquarters Hotel





Arrival



Sky Lobby













Terraces



View from the Rooms



## Portside/Future West Expansion





Element 1 Convention Expansion/Hotel Element 2 Jetty/Commercial Harbor Element 3 Portside/West Expansion