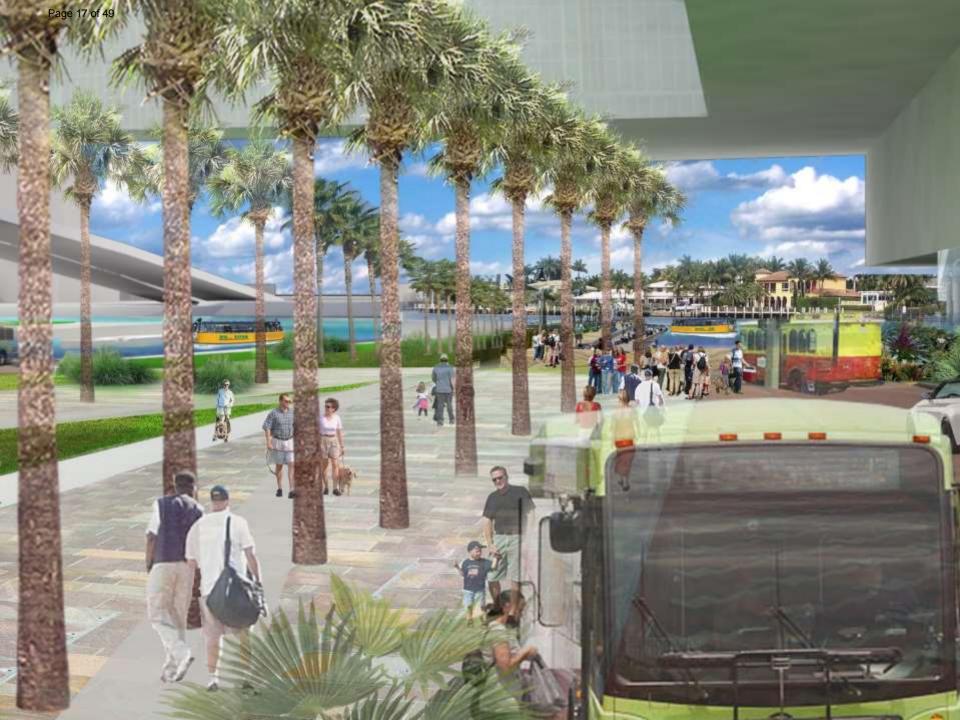

# **Concept Master Plan**

Broward County Convention Center Master Plan Study Fort Lauderdale, FL 05.06.14

HKS I Urban Design Studio

Page 2 of 49

#### **Broward County Convention Center Work Plan**

rev. 02/11/14



## **Design Principles**

- Create an Iconic Waterfront Destination
  Integrate existing community assets and business
- Explore building design that creates the sense of place
- Promote multi-modal transportation
  - Encourage sustainable development



Options



1. Expand Convention Center towards the Water



2. Provide Waterfront Hotel



3. Provide Outdoor Space



4. Engage Community



5. Create Commercial Harbor





17<sup>th</sup> Street Arrival



17<sup>th</sup> Street Arrival Today









Vehicular Arrival



Transit Plaza





#### Esplanade and Community Access



Multi-Level Esplanade









#### Waterfront Park



Waterfront Park Event Space







#### Entertainment Plaza





The Jetty





#### The Commercial Harbor







Ground Floor Retail/Entertainment



### **Convention Center Expansion**



#### **E-W Section**





Special Room





## Headquarters Hotel





Arrival



Sky Lobby













Terraces



View from the Rooms



## Portside/Future West Expansion





Element 1 Convention Expansion/Hotel Element 2 Jetty/Commercial Harbor Element 3 Portside/West Expansion