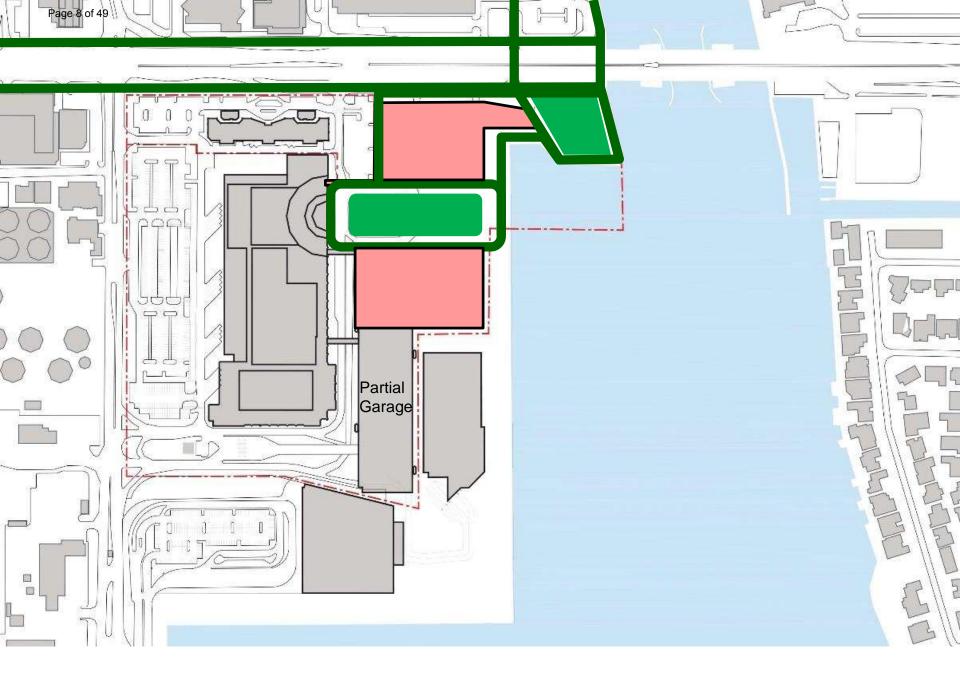

Options

1. Expand Convention Center towards the Water

2. Provide Waterfront Hotel

3. Provide Outdoor Space

4. Engage Community

5. Create Commercial Harbor

17<sup>th</sup> Street Arrival

17<sup>th</sup> Street Arrival Today

Vehicular Arrival

Transit Plaza