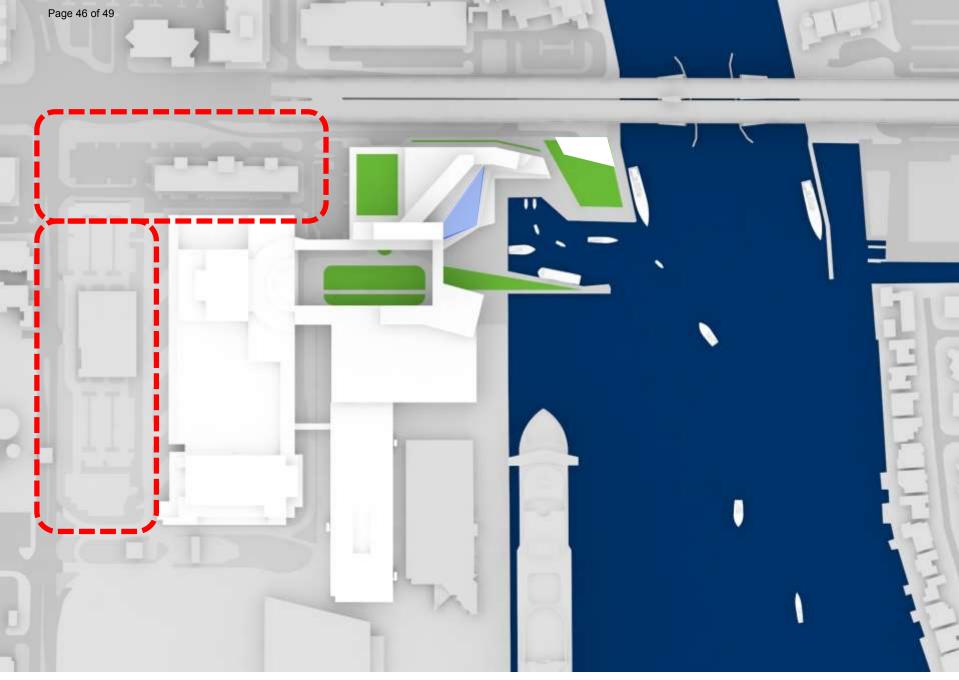

## Portside/Future West Expansion

Element 1 Convention Expansion/Hotel Element 2 Jetty/Commercial Harbor Element 3 Portside/West Expansion