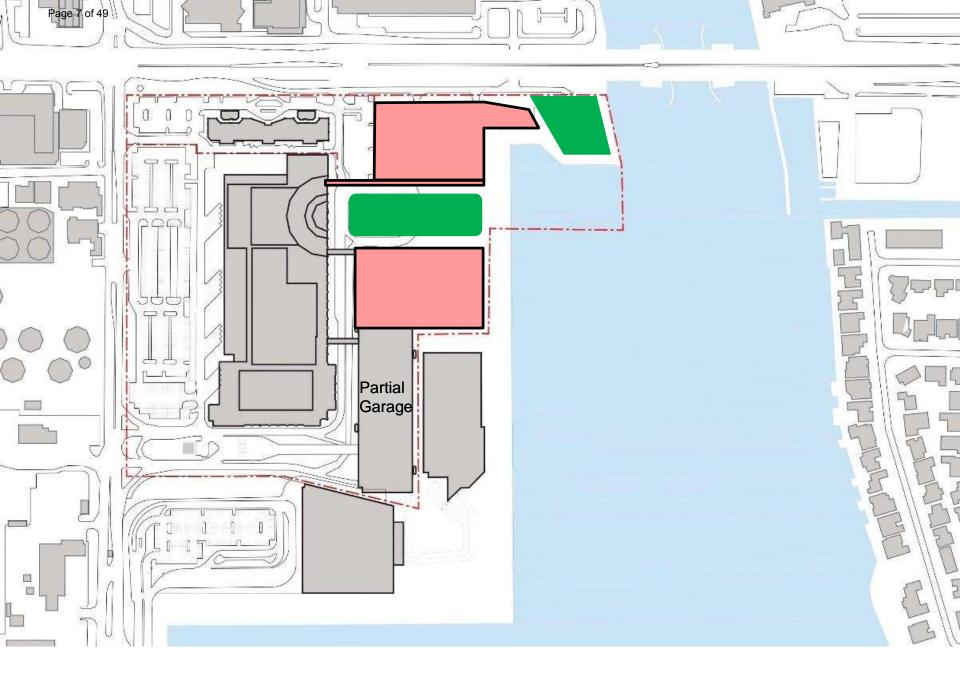

Options

1. Expand Convention Center towards the Water

2. Provide Waterfront Hotel

3. Provide Outdoor Space

4. Engage Community

5. Create Commercial Harbor

17<sup>th</sup> Street Arrival

17<sup>th</sup> Street Arrival Today