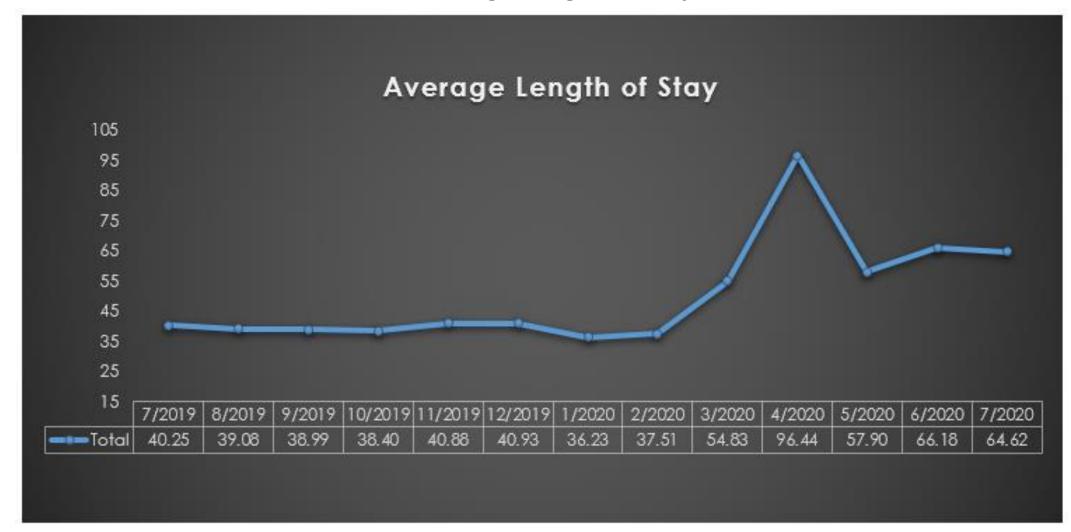

Broward Sheriff's Office Department of Detention Average Length of Stay

Data last refreshed at: 2020-08-01 15:23:32.687