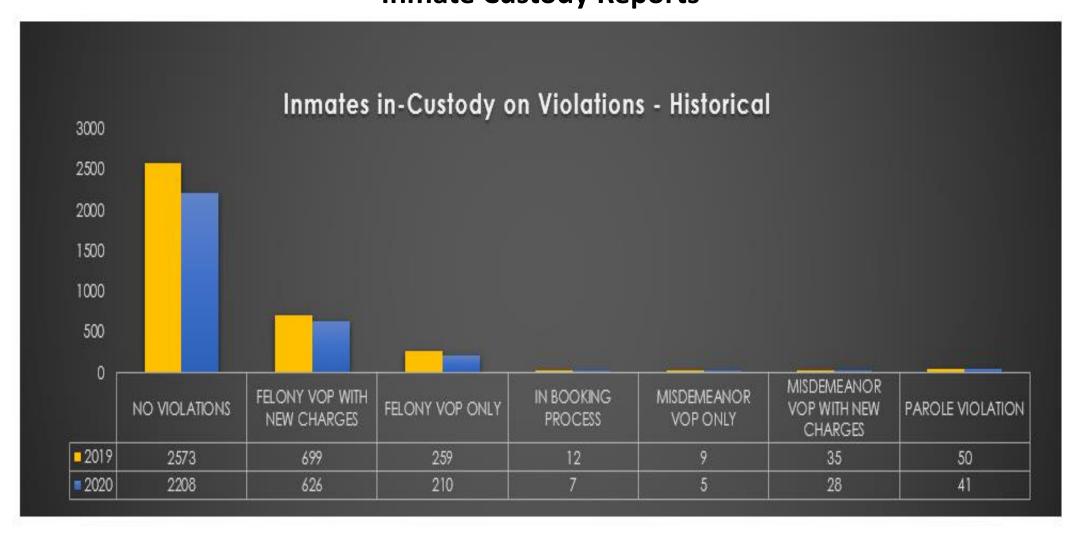

## Broward Sheriff's Office Department of Detention Juvenile Status

Data last refreshed at: 2020-08-31 00:07:41.453

\* No females reported since August 2018

Broward Sheriff's Office Department of Detention Inmate Custody Reports

Data last refreshed at: 2020-08-31 00:07:41.453