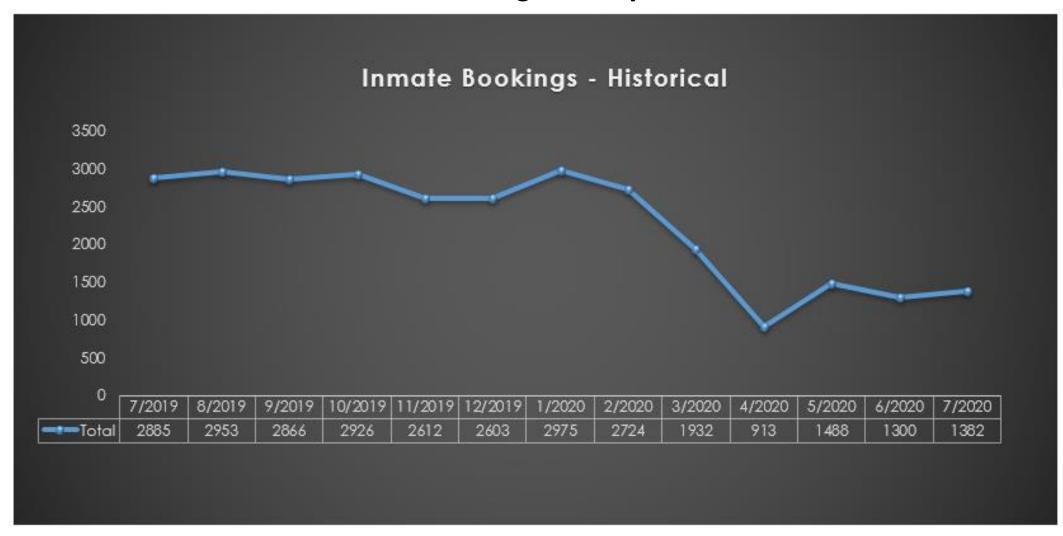

Broward Sheriff's Office Department of Detention Bookings Activity

Data last refreshed at: 2020-08-31 00:7:41.453

Broward Sheriff's Office Department of Detention Average Daily Inmate Population

Data last refreshed at: 2020-08-31 00:07:41.453