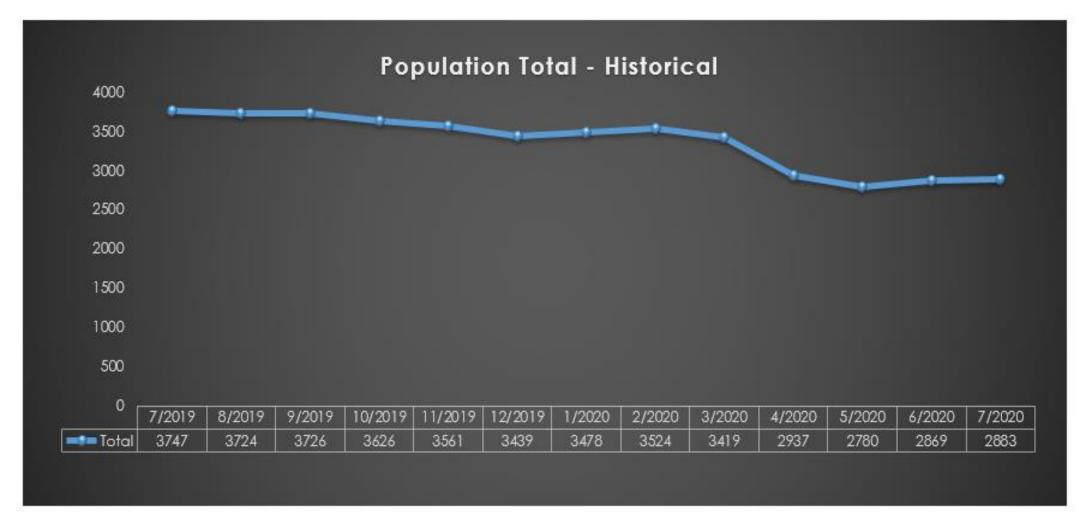

Broward Sheriff's Office Department of Detention Bookings Activity

Data last refreshed at: 2020-08-31 00:7:41.453

Broward Sheriff's Office Department of Detention Average Daily Inmate Population

Data last refreshed at: 2020-08-31 00:07:41.453