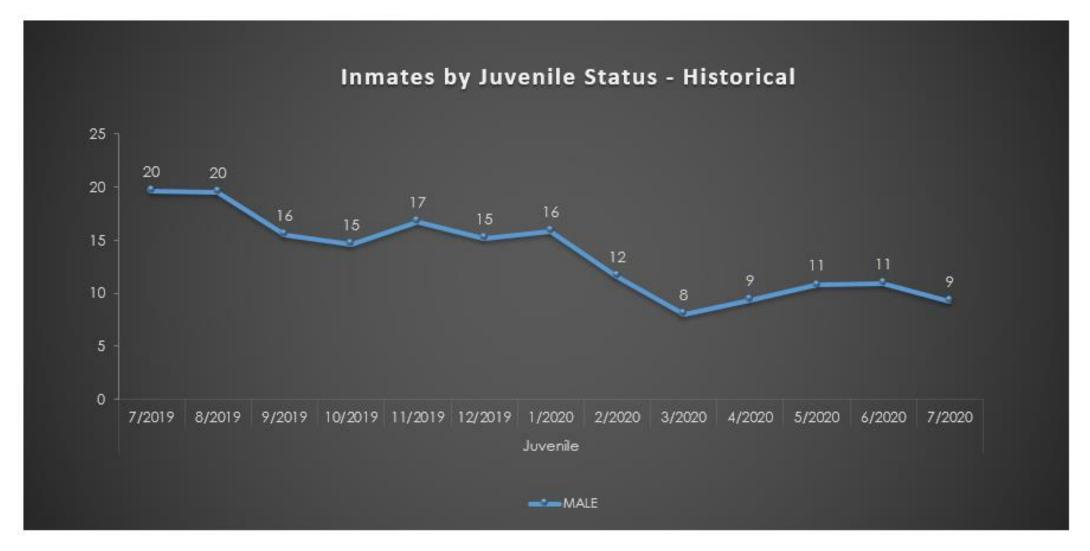

## Broward Sheriff's Office Department of Detention Juvenile Status

Data last refreshed at: 2020-08-31 00:07:41.453

\* No females reported since August 2018

Broward Sheriff's Office Department of Detention Inmate Custody Reports