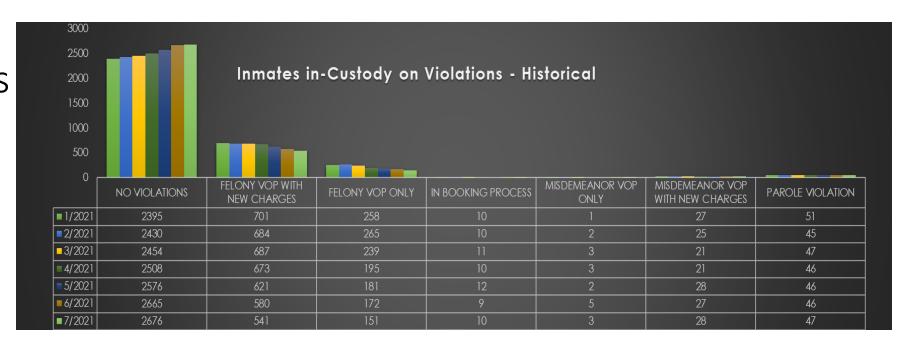

#### Broward Sheriff's Office Department of Detention

Inmates In-Custody on Violations (Jan 2021 – July 2021)

| Number Of Inmates                | Column Labels 🔻 |        |        |        |        |        |        |             |
|----------------------------------|-----------------|--------|--------|--------|--------|--------|--------|-------------|
| Row Labels  ▼                    | 1/2021          | 2/2021 | 3/2021 | 4/2021 | 5/2021 | 6/2021 | 7/2021 | Grand Total |
| NO VIOLATIONS                    | 2395            | 2430   | 2454   | 2508   | 2576   | 2665   | 2676   | 2530        |
| FELONY VOP WITH NEW CHARGES      | 701             | 684    | 687    | 673    | 621    | 580    | 541    | 640         |
| FELONY VOP ONLY                  | 258             | 265    | 239    | 195    | 181    | 172    | 151    | 208         |
| IN BOOKING PROCESS               | 10              | 10     | 11     | 10     | 12     | 9      | 10     | 10          |
| MISDEMEANOR VOP ONLY             | 1               | 2      | 3      | 3      | 2      | 5      | 3      | 3           |
| MISDEMEANOR VOP WITH NEW CHARGES | 27              | 25     | 21     | 21     | 28     | 27     | 28     | 25          |
| PAROLE VIOLATION                 | 51              | 45     | 47     | 46     | 46     | 46     | 47     | 47          |
| Grand Total                      | 3443            | 3460   | 3461   | 3457   | 3464   | 3505   | 3455   | 3464        |