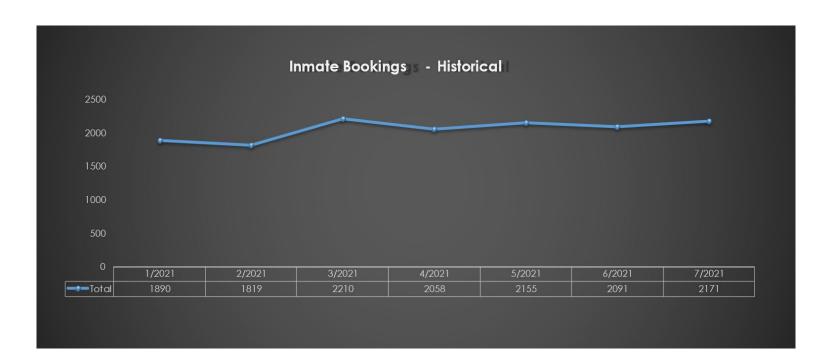

# Broward Sheriff's Office Department of Detention

Inmate Bookings (Jan 2021 – July 2021)

| 1/2021             | 1890  |
|--------------------|-------|
| 2/2021             | 1819  |
| 3/2021             | 2210  |
| 4/2021             | 2058  |
| 5/2021             | 2155  |
| 6/2021             | 2091  |
| 7/2021             | 2171  |
| <b>Grand Total</b> | 14394 |