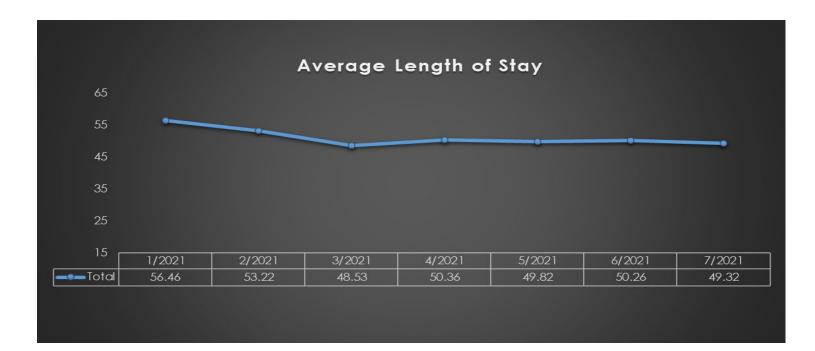

# Broward Sheriff's Office Department of Detention

Average Length of Stay (Jan 2021 – July 2021)

| Row Labels 🕶 | Average Length Of Stay |
|--------------|------------------------|
| 1/2021       | 56.46                  |
| 2/2021       | 53.22                  |
| 3/2021       | 48.53                  |
| 4/2021       | 50.36                  |
| 5/2021       | 49.82                  |
| 6/2021       | 50.26                  |
| 7/2021       | 49.32                  |
| Grand Total  | 357.96                 |