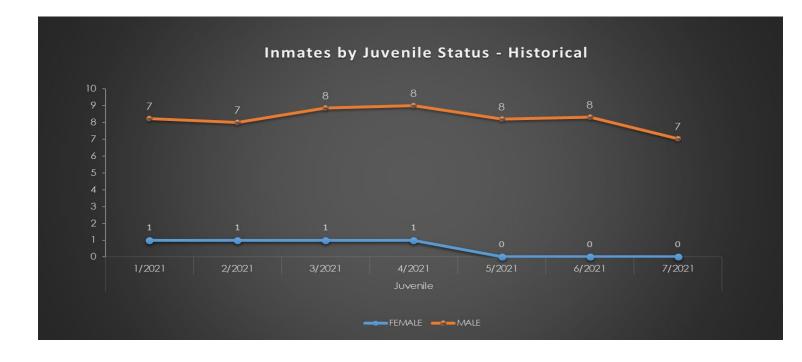

# Broward Sheriff's Office Department of Detention

Inmates by Juvenile Status (Jan 2021 – July 2021)

| Number Of Inmates | Column Labels 🔻 |      |                    |
|-------------------|-----------------|------|--------------------|
| Row Labels        | FEMALE          | MALE | <b>Grand Total</b> |
| ∃Juvenile         | 1               | 8    | 8                  |
| 1/2021            | 1               | 7    | 8                  |
| 2/2021            | 1               | 7    | 8                  |
| 3/2021            | 1               | 8    | 9                  |
| 4/2021            | 1               | 8    | 9                  |
| 5/2021            |                 | 8    | 8                  |
| 6/2021            |                 | 8    | 8                  |
| 7/2021            |                 | 7    | 7                  |
| Grand Total       | 1               | 8    | 8                  |