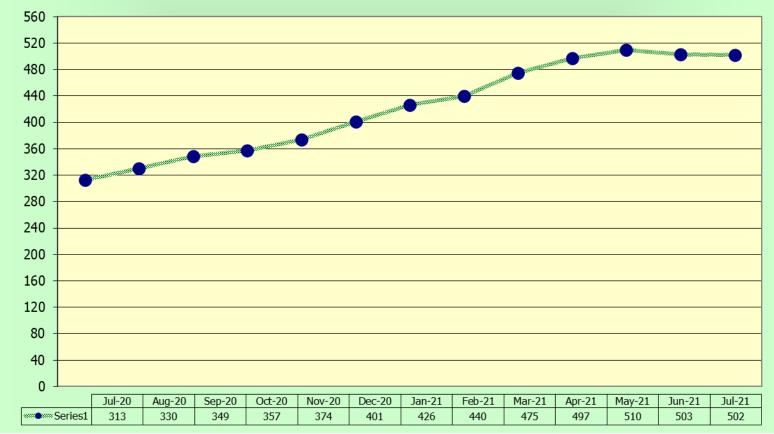

#### Broward Sheriff's Office Department of Detention

Inmates In-Custody
Beyond 750 Days
(July 2020 – July 2021)

#### NOTES:

- 502 inmate totals
- Forty-nine (49) in custody over five (5) years or longer.
- Decreased 1 inmate from last month.