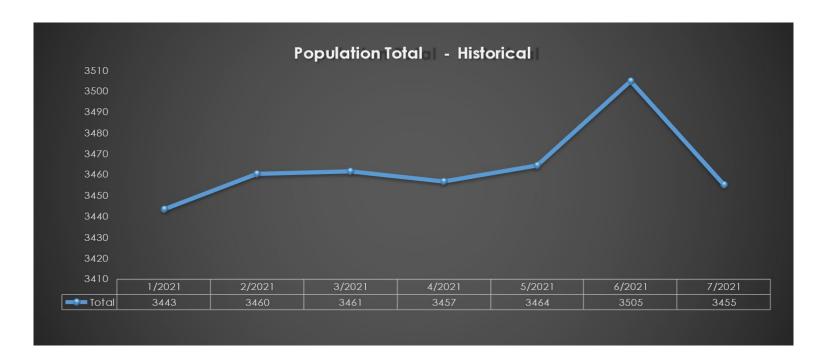

### Broward Sheriff's Office Department of Detention

Population Total (Jan 2021 – July 2021)

| Row Labels 🖅 | Number Of Inmates |
|--------------|-------------------|
| 1/2021       | 3443              |
| 2/2021       | 3460              |
| 3/2021       | 3461              |
| 4/2021       | 3457              |
| 5/2021       | 3464              |
| 6/2021       | 3505              |
| 7/2021       | 3455              |
| Grand Total  | 3464              |