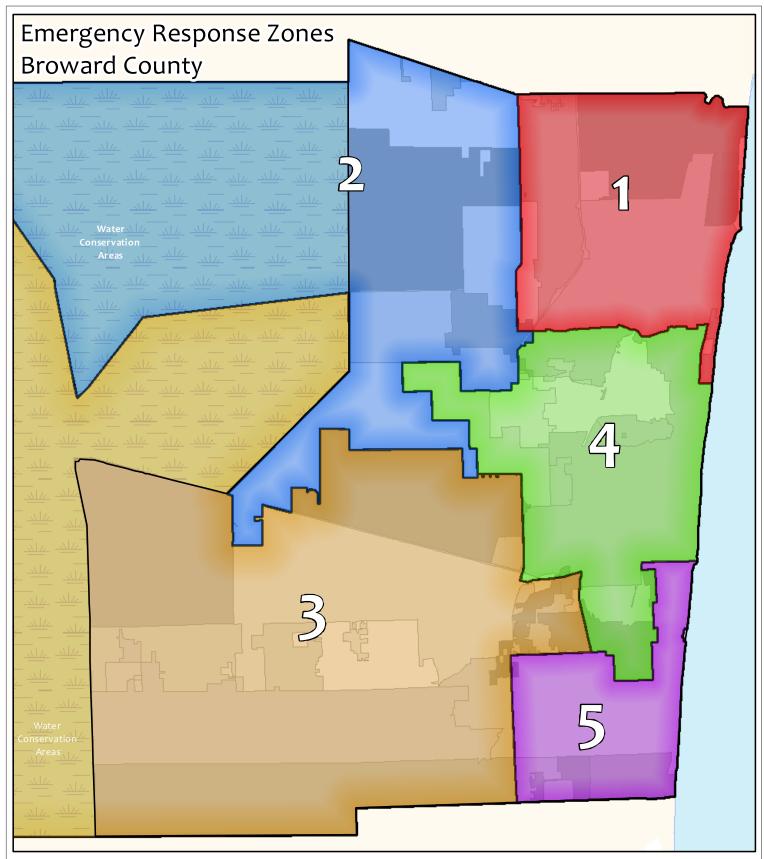

### **EMERGENCY RESPONSE ZONES**

### Zone 1 Coconut Creek, Deerfield Beach,

Hillsboro Beach, Sea Ranch Lakes,

Lauderdale-By-The-Sea

Pompano Beach, Lighthouse Point,

### Zone 2 Coral Springs, Margate,

North Lauderdale, Parkland,

Sunrise, Tamarac

# Zone 3

Cooper City, Davie, Miramar, Pembroke Pines, Plantation, Southwest Ranches, Weston

Lauderdale Lakes, Lauderhill,

Hallandale Beach, Hollywood, Pembroke Park, West Park

## **CURRENT AMBULANCE PROVIDERS**

| American Medical Response (AMR): | Medics Ambulance Service (MAS): | American Ambulance (AA): |
|----------------------------------|---------------------------------|--------------------------|
| Zone 1 and Zone 4                | Zone 2 and Zone 3               | Zone 5                   |