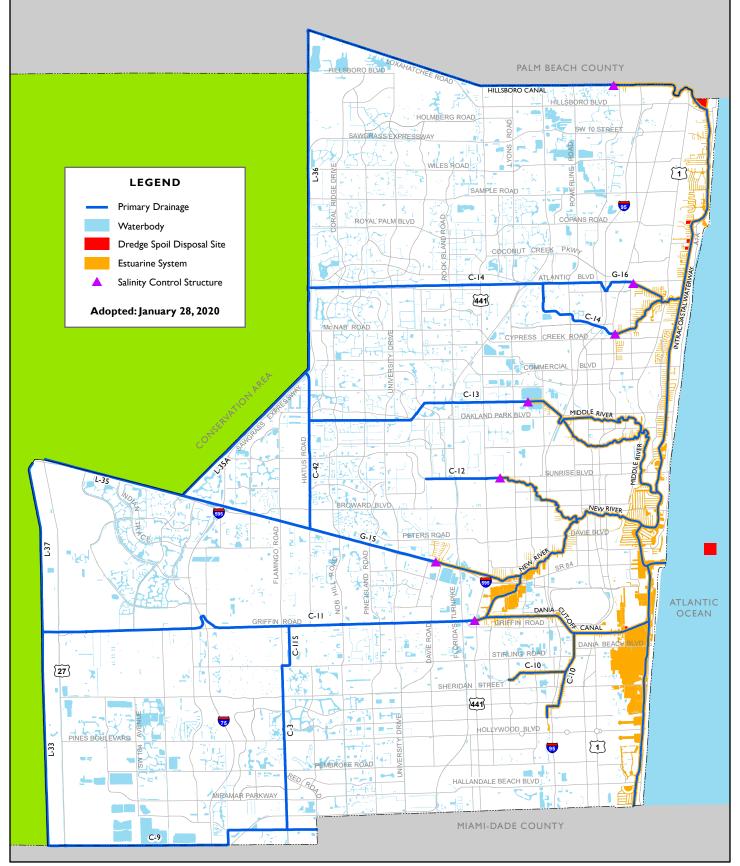

## **BROWARD COUNTY LAND USE PLAN NATURAL RESOURCE MAP SERIES**

Eastern Broward County: Beaches and Shores, Including Estuarine Systems, Rivers, Bays, Lakes, Harbors, Dredge Spoil Disposal Sites and Primary Drainage

## SOURCES

Broward County Environmental Protection and Growth Management Department, South Florida Water Management District, Port Everglades and Florida Inland Navigation District

This is a generalized map. This map should not be used to determine parcel boundaries or limits of depicted items. Please contact the Broward County Planning Council office regarding questions pertaining to parcel boundaries or limits.