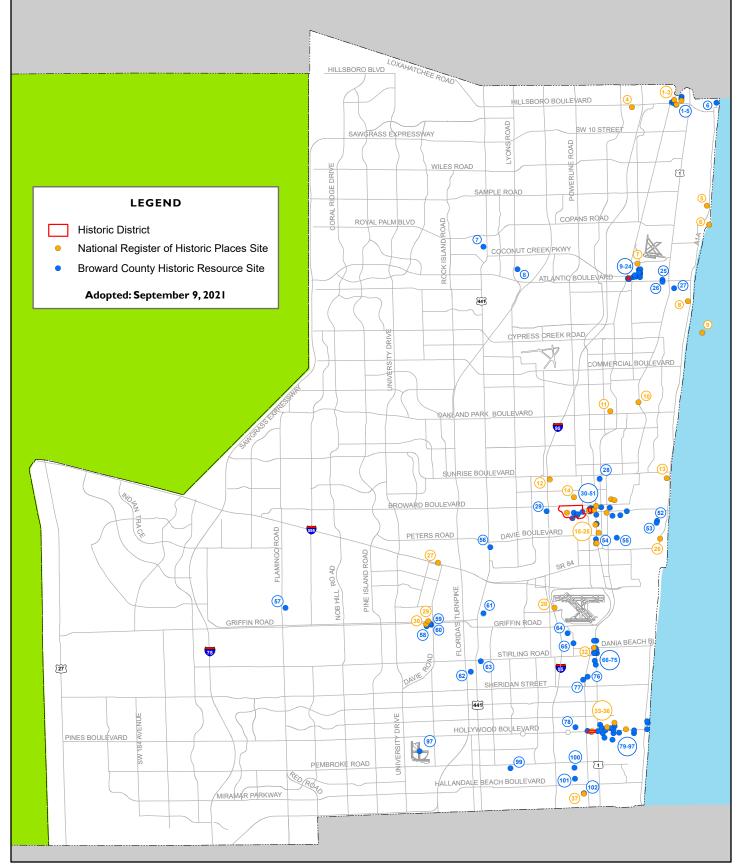

## **BROWARD COUNTY LAND USE PLAN NATURAL RESOURCE MAP SERIES**

Cultural Resources/Local Areas of Particular Concern - Historic Sites

NOT TO

SCALE

This is a generalized map. This map should not be used to determine parcel boundaries or limits of depicted items. Please contact the Broward County Planning Council office at 954.357.6695 regarding questions pertaining to parcel boundaries or limits.

| Map # | Broward County Historic Resource Site Name           | Site Address                 | Municipality    |
|-------|------------------------------------------------------|------------------------------|-----------------|
| 1     | Memorial Cemetery                                    | 380 Northeast 6 Avenue       | Deerfield Beach |
| 2     | Deerfield Beach First Baptist Church and Parsonage   | 701 Northeast 2 Street       | Deerfield Beach |
| 3     | Deerfield Furniture Store                            | 131 Hillsboro Court          | Deerfield Beach |
| 4     | Waldron House / Kraeer Funeral Home                  | 217 East Hillsboro Boulevard | Deerfield Beach |
| 5     | Deerfield Beach Pioneer House (Kester Cottage)       | 380 East Hillsboro Boulevard | Deerfield Beach |
| 6     | Vina S. Gould House                                  | 463 Northeast 21 Avenue      | Deerfield Beach |
| 7     | Kaye Stevens House (House No. 1)                     | 1624 East River Drive        | Margate         |
| 8     | Coconut Creek Windmill                               | 700 Lyons Road               | Coconut Creek   |
| 9     | J. D. Blount House                                   | 435 Northeast 6 Street       | Pompano Beach   |
| 10    | George Blount House                                  | 507 Northeast 6 Street       | Pompano Beach   |
| 11    | McClellan Drugs                                      | 126 North Flagler Avenue     | Pompano Beach   |
| 12    | Pompano Mercantile Company                           | 114 North Flagler Avenue     | Pompano Beach   |
| 13    | Bank Of Pompano                                      | 61 Northeast 1 Street        | Pompano Beach   |
| 14    | George Foster Chapel / First United Methodist Church | 201 Northeast 2 Street       | Pompano Beach   |
| 15    | Giddens-Kimball House                                | 305 Northeast 3 Street       | Pompano Beach   |
| 16    | Captain Campbell House                               | 300 Northeast 4 Avenue       | Pompano Beach   |
| 17    | Pompano Beach Historical Society Museum              | 219 Northeast 4 Avenue       | Pompano Beach   |
| 18    | Pompano City Pump House and Fire Department          | 219 Northeast 4 Avenue       | Pompano Beach   |
| 19    | Horace Robinson House                                | 405 Northeast 5 Avenue       | Pompano Beach   |
| 20    | Frank Austin House                                   | 410 Northeast 5 Avenue       | Pompano Beach   |
| 21    | Wallace Robinson House                               | 400 Northeast 5 Avenue       | Pompano Beach   |
| 22    | Shiver House                                         | 438 Northeast 4 Street       | Pompano Beach   |
| 23    | B. F. Bailey House                                   | 500 Northeast 4 Street       | Pompano Beach   |
| 24    | Bevill House                                         | 501 Northeast 2 Street       | Pompano Beach   |
| 25    | W. H. McNab House                                    | 1735 East Atlantic Boulevard | Pompano Beach   |
| 26    | Robert McNab House                                   | 2200 East Atlantic Boulevard | Pompano Beach   |
| 27    | Pompano Beach Cemetery                               | 400 Southeast 23 Avenue      | Pompano Beach   |
| 28    | Progresso Plaza                                      | 901 Progresso Drive          | Fort Lauderdale |
| 29    | Fort Lauderdale Seaboard Airline Railroad Station    | 200 Southwest 21 Terrace     | Fort Lauderdale |
| 30    | Fire Station No. 8                                   | 1030 West Las Olas Boulevard | Fort Lauderdale |
| 31    | Southwest 11 Avenue Bridge                           | 450 Southwest 11 Avenue      | Fort Lauderdale |
| 32    | Commodore Brook House                                | 409 Southwest 9 Avenue       | Fort Lauderdale |
| 33    | Brown Home                                           | 401 Southwest 9 Avenue       | Fort Lauderdale |
| 34    | John W. Needham House                                | 828 Southwest 4 Street       | Fort Lauderdale |
| 35    | Sailboat Bend Historic District                      | 700 West Las Olas Boulevard  | Fort Lauderdale |
| 36    | Tom M. Bryan Building                                | 201-213 Southwest 2 Street   | Fort Lauderdale |
| 37    | Retail Stores / Apartments                           | 300-306 Southwest 2 Street   | Fort Lauderdale |
|       | Reed Bryan House                                     | 303 Southwest 2 Avenue       | Fort Lauderdale |
| 39    | Tom M. Bryan House                                   | 301 Southwest 2 Avenue       | Fort Lauderdale |
| 40    | Philemon Bryan House                                 | 227 Southwest 2 Avenue       | Fort Lauderdale |

| Map # | Broward County Historic Resource Site Name           | Site Address                  | Municipality    |
|-------|------------------------------------------------------|-------------------------------|-----------------|
| 41    | King-Cromartie House                                 | 229 Southwest 2 Avenue        | Fort Lauderdale |
| 42    | Tibbets Building / Old Bus Station                   | 201 Southwest 1 Avenue        | Fort Lauderdale |
| 43    | Colonial Hotel                                       | 211 Brickell Avenue           | Fort Lauderdale |
| 44    | Maxwell Arcade                                       | 400 South Andrews Avenue      | Fort Lauderdale |
| 45    | Old Fort Lauderdale High School Site                 | 300 East Broward Boulevard    | Fort Lauderdale |
| 46    | Himmarshee Court                                     | 717 Southeast 2 Street        | Fort Lauderdale |
| 47    | E. N. Sperry House                                   | 833 North Rio Vista Boulevard | Fort Lauderdale |
| 48    | Tom Bryan Home                                       | 403 Tarpon Terrace            | Fort Lauderdale |
| 49    | Sheppard Estate                                      | 1620 East Las Olas Boulevard  | Fort Lauderdale |
| 50    | Coca-Cola Bottling Plant                             | 644 South Andrews Avenue      | Fort Lauderdale |
| 51    | Fire Station No. 2                                   | 700 South Andrews Avenue      | Fort Lauderdale |
| 52    | Tom Stilwell House                                   | 649 Idlewyld Drive            | Fort Lauderdale |
| 53    | W. G. Bosworth House                                 | 721 Idlewyld Drive            | Fort Lauderdale |
| 54    | Frank Croissant House                                | 1313 South Andrews Avenue     | Fort Lauderdale |
| 55    | Evergreen Cemetery                                   | 1300 Southeast 10 Avenue      | Fort Lauderdale |
| 56    | Dixie Water Plant                                    | 1500 South State Road 7       | Fort Lauderdale |
| 57    | Floyd L. Wray House / Wray Everglades Museum         | 3750 South Flamingo Road      | Davie           |
| 58    | Viele House                                          | 6650 Griffin Road             | Davie           |
| 59    | 1911 Hotel                                           | 4535 Southwest 65 Avenue      | Davie           |
| 60    | Davie Community Church                               | 4580 Southwest 65 Avenue      | Davie           |
| 61    | Old Electrical Plant                                 | 4400 South State Road 7       | Dania Beach     |
| 62    | Seminole Indian Reservation                          | 3300 North State Road 7       | Hollywood       |
| 63    | John M. and Gilda Bryan House                        | 4210 Northwest 58 Avenue      | Hollywood       |
| 64    | Ocean Waterway Mobile Home Park Office Building      | 1500 Old Griffin Road         | Dania Beach     |
| 65    | John Bryan House Site                                | 110 Bryan Road                | Dania Beach     |
| 66    | Hotel Poinciana                                      | 141 Northwest 1 Avenue        | Dania Beach     |
| 67    | A. C. Frost House                                    | 158 North Federal Highway     | Dania Beach     |
| 68    | Dania Bank Building                                  | 2 South Federal Highway       | Dania Beach     |
| 69    | 29 South Federal Highway                             | 29 South Federal Highway      | Dania Beach     |
| 70    | Dania Historical Society and Museum                  | 110 Southwest 1 Avenue        | Dania Beach     |
| 71    | 118 Southwest 1 Avenue                               | 118 Southwest 1 Avenue        | Dania Beach     |
| 72    | 124 Southwest 1 Avenue                               | 124 Southwest 1 Avenue        | Dania Beach     |
| 73    | Original Dania (Mount Sinai United) Methodist Church | 113 South Federal Highway     | Dania Beach     |
| 74    | A. E. Anderson Residence                             | 323 Southwest 1 Avenue        | Dania Beach     |
| 75    | Martin C. Frost House                                | 400 South Federal Highway     | Dania Beach     |
| 76    | Woodlawn Cemetery                                    | 1000 Southwest 4 Avenue       | Dania Beach     |
| 77    | Westlawn Memorial Cemetery                           | 1200 Phippen Road             | Dania Beach     |
| 78    | Dunham's Grocery                                     | 2410 Taylor Street            | Hollywood       |
| 79    | Ingram Arcade                                        | 2033-2051 Hollywood Boulevard | Hollywood       |
| 80    | Hollywood Publishing Company / Hemmingway Restaurant | 1934 Hollywood Boulevard      | Hollywood       |

| Map # | Broward County Historic Resource Site Name                     | Site Address                          | Municipality          |
|-------|----------------------------------------------------------------|---------------------------------------|-----------------------|
| 81    | Young Circle                                                   | 1800 Hollywood Boulevard              | Hollywood             |
| 82    | Golf View Hotel / Hutchinson Apartments                        | 404 N. 17 Avenue                      | Hollywood             |
| 83    | Flora Apartments                                               | 1656 Polk Street                      | Hollywood             |
| 84    | 1555 Hollywood Boulevard                                       | 1555 Hollywood Boulevard              | Hollywood             |
| 85    | Hollywood Art and Culture Center (Johnson-Foster Funeral Home) | 1650 Harrison Street                  | Hollywood             |
| 86    | Floyd Wray Residence                                           | 1615 Monroe Street                    | Hollywood             |
| 87    | Ollie H. Gore Residence                                        | 1421 Tyler Street                     | Hollywood             |
| 88    | 1329 Polk Street                                               | 1329 Polk Street                      | Hollywood             |
| 89    | 1345 Hollywood Boulevard                                       | 1345 Hollywood Boulevard              | Hollywood             |
| 90    | Hollywood Temple Methodist Church                              | 1350 Harrison Street                  | Hollywood             |
| 91    | Avon Apartments                                                | 1401 Madison Street                   | Hollywood             |
| 92    | Lornell Apartments                                             | 1230 Harrison Street                  | Hollywood             |
| 93    | Little White House                                             | 902 Hollywood Boulevard               | Hollywood             |
| 94    | 707 Van Buren Street                                           | 707 Van Buren Street                  | Hollywood             |
| 95    | Circle Villa Apartments                                        | 323 Filmore Street                    | Hollywood             |
| 96    | Coral House                                                    | 310 New York Street                   | Hollywood             |
| 97    | Hollywood Beach Hotel                                          | 101 North Ocean Drive                 | Hollywood             |
| 98    | North Perry Airport                                            | 101 Southwest 77 Way                  | Pembroke Pines        |
| 99    | Bowles-Strachan House                                          | 4651 Southwest 19 Street              | West Park             |
| 100   | Hallandale Cemetery                                            | 600 Northwest 7 Street                | Hallandale Beach      |
| 101   | Old Hallandale Schoolhouse                                     | 648 Northwest 2 Street                | Hallandale Beach      |
| 102   | J. W. Moffitt House                                            | 324 Southwest 2 Avenue                | Hallandale Beach      |
|       |                                                                |                                       |                       |
| Map # | National Register of Historic Places Site Name                 | Site Address                          | Municipality          |
| 1     | Old Deerfield School                                           | 232 Northeast 2 Street                | Deerfield Beach       |
| 2     | Deerfield Beach Elementary School                              | 651 Northeast 1 Street                | Deerfield Beach       |
| 3     | James D. and Alice Butler House                                | 380 East Hillsboro Boulevard          | Deerfield Beach       |
| 4     | Old Seaboard Air Line Railway Station                          | 1300 West Hillsboro Boulevard         | Deerfield Beach       |
| 5     | Cap's Place                                                    | 2980 Northeast 31 Avenue              | Lighthouse Point      |
| 6     | Hillsboro Inlet Light Station                                  | 907 Hillsboro Mile                    | Hillsboro Beach       |
| 7     | Sample-McDougald House                                         | 450 Northeast 10 Street               | Pompano Beach         |
| 8     | Pompano Beach Mound                                            | 1232 Southeast 13 Street              | Pompano Beach         |
| 9     | SS COPENHAGEN (shipwreck)                                      | Dropoff Reef South of Hillsboro Inlet | Lauderdale-By-The-Sea |
| 10    | Mai-Kai Restaurant                                             | 3599 North Federal Highway            | Oakland Park          |
| 11    | Oakland Park Elementary School                                 | 936 Northeast 33 Street               | Oakland Park          |
| 12    | North Woodlawn Cemetery                                        | 1936 Northwest 9 Street               | Fort Lauderdale       |
| 13    | Bonnet House                                                   | 900 North Birch Road                  | Fort Lauderdale       |
| -     | Old Dillard High School                                        | 1001 Northwest 4 Street               | Fort Lauderdale       |
| 15    | St. Anthony School                                             | 820 Northeast 3 Street                | Fort Lauderdale       |
| 16    | Fort Lauderdale Woman's Club                                   | 20 South Andrews Avenue               | Fort Lauderdale       |

| Map # | Broward County Historic Resource Site Name     | Site Address                                           | Municipality           |
|-------|------------------------------------------------|--------------------------------------------------------|------------------------|
| 17    | Alfred and Olive Thorpe Lustron House          | 1001 Northeast 2 Street                                | Fort Lauderdale        |
| 18    | Old West Side Grade School                     | 301 Southwest 13 Avenue                                | Fort Lauderdale        |
| 19    | New River Inn                                  | 231 Southwest 2 Avenue                                 | Fort Lauderdale        |
| 20    | Bryan Building / Shepherd Hotel                | 220-230 Brickell Avenue                                | Fort Lauderdale        |
| 21    | Stranahan House                                | 335 Southeast 6 Avenue                                 | Fort Lauderdale        |
| 22    | South Side School                              | 701 South Andrews Avenue                               | Fort Lauderdale        |
| 23    | Williams House                                 | 119 Rose Drive                                         | Fort Lauderdale        |
| 24    | Sam Gilliam House                              | 11 Southwest 15 Street                                 | Fort Lauderdale        |
| 25    | Croissant Park Administration Building         | 1421 South Andrews Avenue                              | Fort Lauderdale        |
| 26    | Dr. Willard Van Orsdel King House              | 1336 Seabreeze Boulevard                               | Fort Lauderdale        |
| 27    | Lock No. 1, North New River Canal              | 6521 State Road 84                                     | Unincorporated Broward |
| 28    | Link Trainer Building                          | 4050 Southwest 14 Avenue                               | Unincorporated Broward |
| 29    | Davie Woman's Club                             | 6551 Orange Drive                                      | Davie                  |
| 30    | Davie School                                   | 6650 Griffin Road                                      | Davie                  |
| 32    | Nyberg-Swanson House                           | 102 West Dania Beach Boulevard                         | Dania Beach            |
| 33    | Hollywood Woman's Club                         | 501 North 14 Avenue                                    | Hollywood              |
| 34    | Hammerstein House                              | 1520 Polk Street                                       | Hollywood              |
| 35    | Hollywood Boulevard Historic Business District | Hollywood Boulevard between 21 Avenue and Young Circle | Hollywood              |
| 36    | Joseph Wesley Young House                      | 1055 Hollywood Boulevard                               | Hollywood              |
| 37    | Villa Providence / Frank Curci Residence       | 324 Southwest 2 Avenue                                 | Hallandale Beach       |