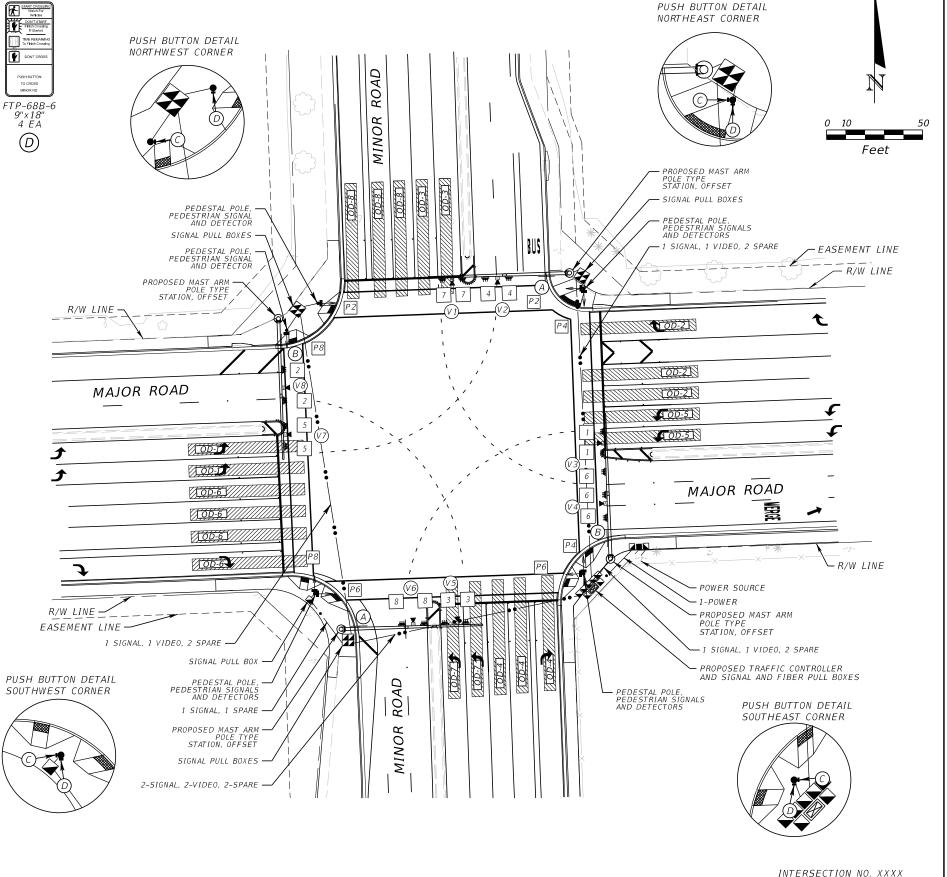

## NOTES:

- 2. VIDEO DETECTION ZONES SHALL BE APPROXIMATELY 60' LONG PER LANE, INCLUDING 10

COUNTY PROJECT NO.

PUBLIC WORKS DEPARTMENT

TRAFFIC ENGINEERING DIVISION

INTERSECTION

MAJOR RD

AND MINOR RD

CITY

TYPICAL

SHEET NO.

SIGNALIZATION PLAN

T-1