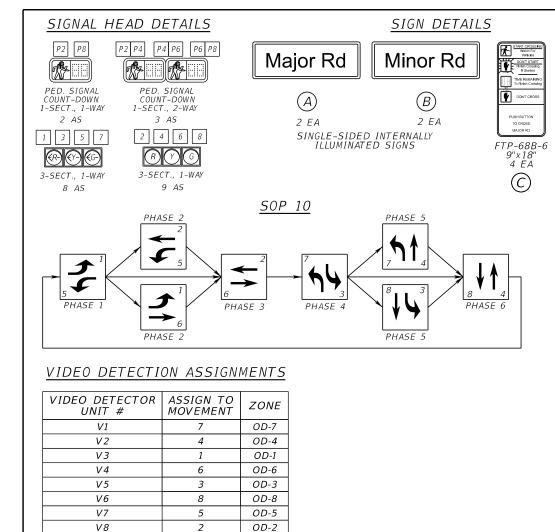

## SIGNAL TIMING

|                     | С   | ONTRO | LER 7 | IMINO | GS  |    |     |    |
|---------------------|-----|-------|-------|-------|-----|----|-----|----|
| CONTROLLER PHASE    | 1   | 2     | 3     | 4     | 5   | 6  | 7   | 8  |
| FACE NUMBER         | 1   | 2     | 3     | 4     | 5   | 6  | 7   | 8  |
| DIRECTION           | EBL | WB    | SBL   | NB    | WBL | EB | NBL | SB |
| INITIAL GREEN (MIN) |     |       |       |       |     |    |     |    |
| VEHICLE EXT. GAP    |     |       |       |       |     |    |     |    |
| MAXIMUM GREEN I     |     |       |       |       |     |    |     |    |
| MAXIMUM GREEN II    |     |       |       |       |     |    |     |    |
| YELLOW CLEARANCE    |     |       |       |       |     |    |     |    |
| ALL RED CLEARANCE   |     |       |       |       |     |    |     |    |
| PHASE RECALL        |     |       |       |       |     |    |     |    |
| DIRECTION DELAY     |     |       |       |       |     |    |     |    |
| WALK                |     |       |       |       |     |    |     |    |
| PED. CLEARANCE      |     |       |       |       |     |    |     |    |
| PERMISSIVE          |     |       |       |       |     |    |     |    |
| FLASH OPERATION     |     |       |       |       |     |    |     |    |
| GREEN RETURN        |     |       |       |       |     |    |     |    |

## NOTES:

- 2. VIDEO DETECTION ZONES SHALL BE APPROXIMATELY 60' LONG PER LANE, INCLUDING 10

COUNTY PROJECT NO.

PUBLIC WORKS DEPARTMENT

TRAFFIC ENGINEERING DIVISION

INTERSECTION

MAJOR RD

AND MINOR RD